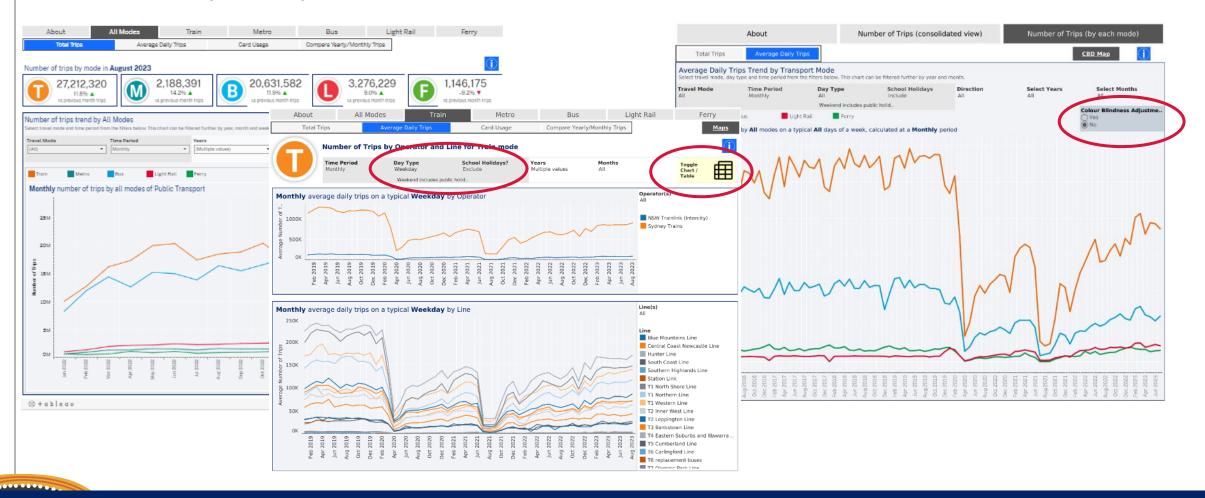

#### As we do this we are providing ability to slice and dice

**Public Transport Trips and Destinations** 

The way in which insights are used and interpreted is important

- Business application
  Asking the right question
- 2 Avoiding bias
  Selecting the right data
- 3 Correct Interpretation Importance of context