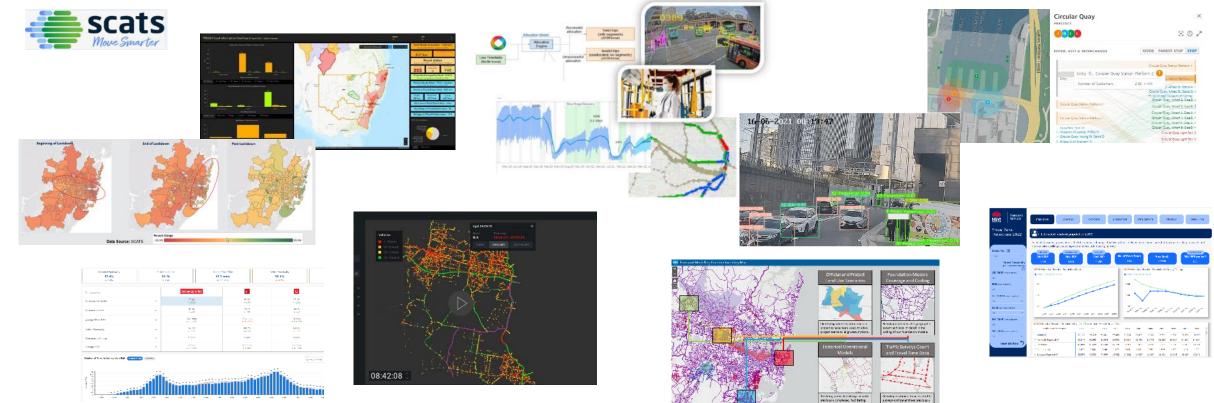

## Transport uses data everyday to drive decision now and for the future

Operations Management

Design and Planning