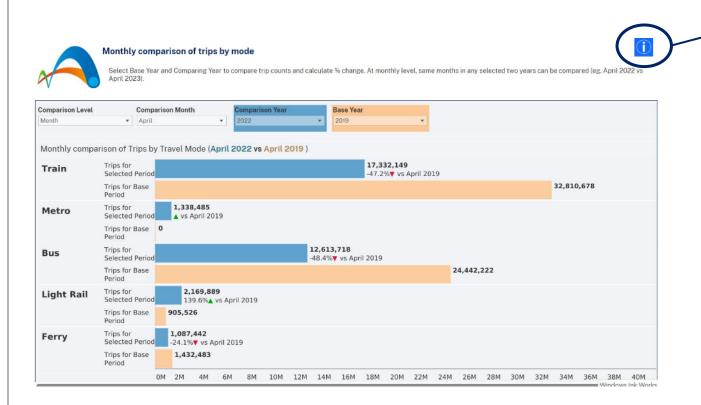

#### As we do this we are providing ability to slice and dice

**Public Transport Trips and Destinations** 

The way in which insights are used and interpreted is important

- Business application
  Asking the right question
- 2 Avoiding bias
  Selecting the right data
- 3 Correct Interpretation Importance of context