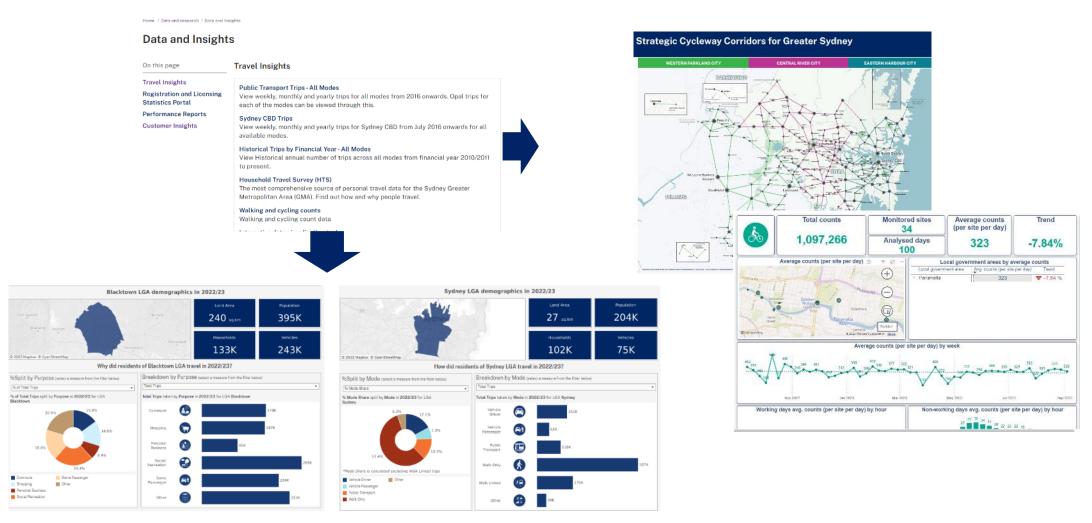

#### As we do this we are providing ability to slice and dice

**Public Transport Trips and Destinations** 

The way in which insights are used and interpreted is important

- Business application
  Asking the right question
- 2 Avoiding bias
  Selecting the right data
- 3 Correct Interpretation Importance of context