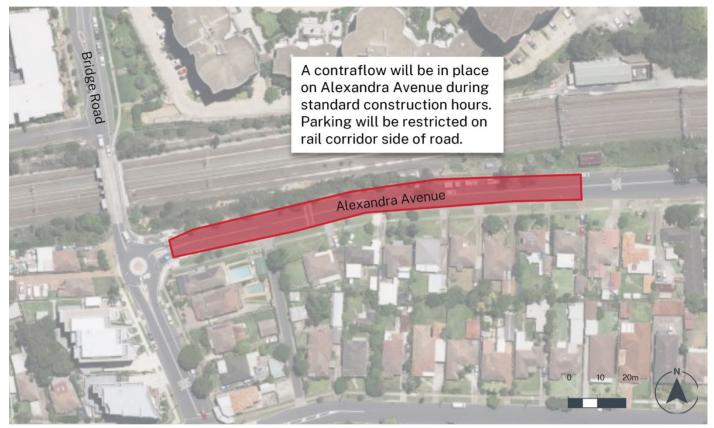

#### **Traffic and Parking**

- A contraflow will be in place on Alexandra Avenue, between Bridge Road and Hawkesbury Road during weekdays. Traffic flow will be maintained in both directions.
- Traffic control will be on duty to assist motorists and pedestrians during the affected periods.
- There will be reduced parking on Alexandra Avenue near Bridge Road on the railway corridor side of the road.

## Map of work area

Contraflow arrangement