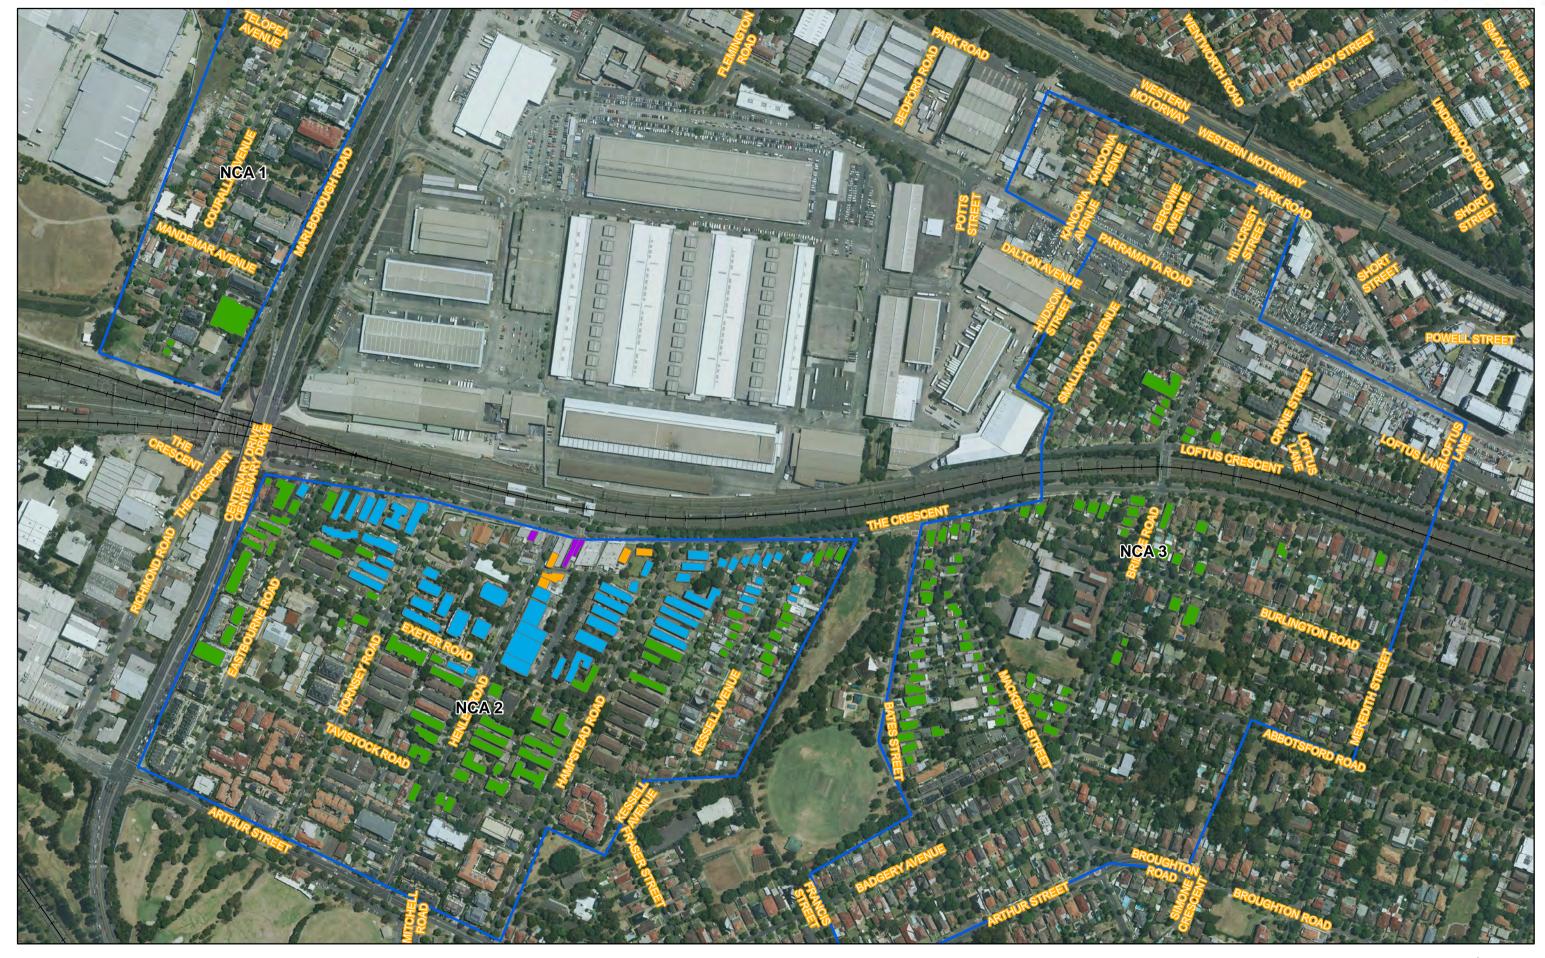

## 1.3 Site description

Figure 1 shows the location of Flemington Station and its surrounding environment. The station is located within a mixed use environment which comprises residential, commercial, industrial, retail uses. In addition a school, community centre and places of worship are located close to the station.

## 2.1 Noise sensitive receivers

Residential receivers potentially to be affected by the project works are scattered around the work area. Figure 1 shows the receivers which were assessed within this report. Unattended noise monitoring was completed to quantify and qualify the existing noise environment in the vicinity of the works. The noise logger locations are described in Table 2 and shown in Figure 1. Three noise catchment areas (NCA) were identified as representing the residential receivers potentially to be affected by the works. One logger was placed within each NCA at a representative location. A description of the receivers within each NCA is described in Table 1.

#### Table 1 Noise catchment area descriptions

| NCA | Description                                                                                                                                                                                                                                                                                                           |
|-----|-----------------------------------------------------------------------------------------------------------------------------------------------------------------------------------------------------------------------------------------------------------------------------------------------------------------------|
| 1   | Residential receivers – Three and four storey residential houses                                                                                                                                                                                                                                                      |
| 2   | <ul> <li>Comprises of three setbacks of receivers. From closest to furthest of the works area, these layers are described as:</li> <li>a) Mixed-used residential and retail receivers</li> <li>b) Multi-storey residential apartments receivers</li> <li>c) Single storey residential apartments receivers</li> </ul> |
| 3   | Residential receivers - Single storey residential houses                                                                                                                                                                                                                                                              |

#### Table 2 Noise monitoring details

| NCA | Location                         | Model     | Serial number |
|-----|----------------------------------|-----------|---------------|
| 1   | 3 Mandemar Avenue, Homebush West | Rion NL21 | 865768        |
| 2   | 109 The Crescent, Homebush West  | Rion NL21 | 409174        |
| 3   | 26 Smallwood Avenue, Homebush    | Rion NL21 | 765701        |

#### Figure 1 Receivers and logger locations (Diagrammatic only, not to scale)