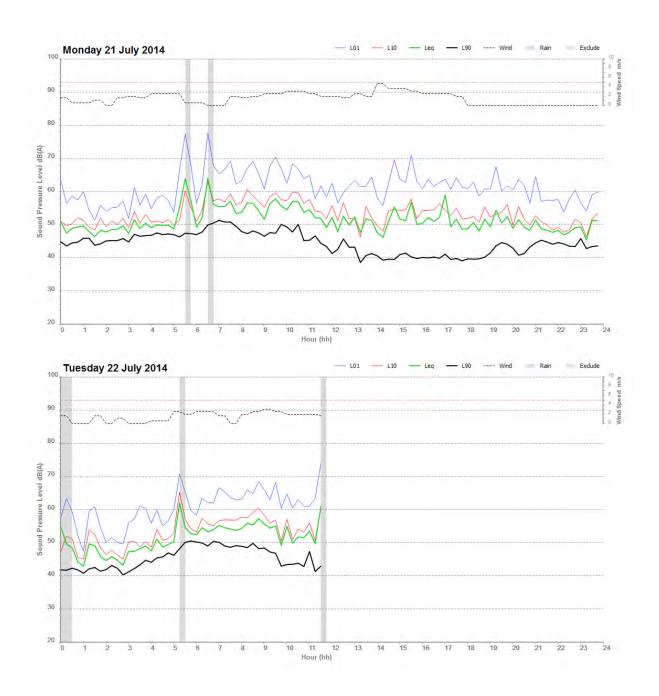

## 2.4 Unattended noise measurements

Noise monitoring was conducted to determine existing background noise levels at sensitive receivers. Noise loggers were placed at the locations indicated in Table 2 and Figure 1. The noise loggers monitored noise levels continuously from 15 to 22 July 2014.

The loggers measured the noise levels over the sample period and then determined L<sub>A10</sub>, L<sub>A90</sub>, L<sub>Amax</sub>, and L<sub>Aeq</sub> levels of the noise environment. The L<sub>A10</sub> and L<sub>A90</sub> noise levels are the levels exceeded for 10% and 90% of the measurement period respectively. The L<sub>A90</sub> is taken as the background level. The L<sub>Amax</sub> is indicative of the maximum noise levels due to individual noise events such as the pass-by of a heavy vehicle. The L<sub>Aeq</sub> level is the equivalent continuous sound level and has the same sound energy over the sample period as the actual noise environment with fluctuating sound levels.

The  $L_{A90}$  noise levels were analysed to determine a single assessment background level (ABL) for each day, evening and night period in accordance with the EPA's NSW Industrial Noise Policy (INP), for each monitoring location. The ABL is established by determining the lowest ten-percentile level of the  $L_{A90}$  noise data acquired over each period of interest. Table 4 presents individual ABLs for each day's assessment periods. The background noise level or rating background level (RBL) representing the day, evening and night-time assessment periods is based on the median of individual ABLs determined over the entire monitoring period.

In accordance with the INP, any noise monitoring conducted during periods of extraneous weather conditions should be excluded from the data set. The INP advises that data may be affected where adverse weather, such as wind speeds higher than 5 m/s or rain, occurs. During the measurement period for this assessment, periods of adverse weather occurred during three daytime periods. Weather data was acquired from the Bureau of Meteorology's (BOM) Sydney Olympic Park weather station which is more prone to higher wind speeds compared

to the noise logging location, due to its largely planar topography. As such the wind affected criteria was raised slightly to 6.5 m/s.

Graphical noise logging results are presented in Appendix b and periods where data has been omitted are indicated.