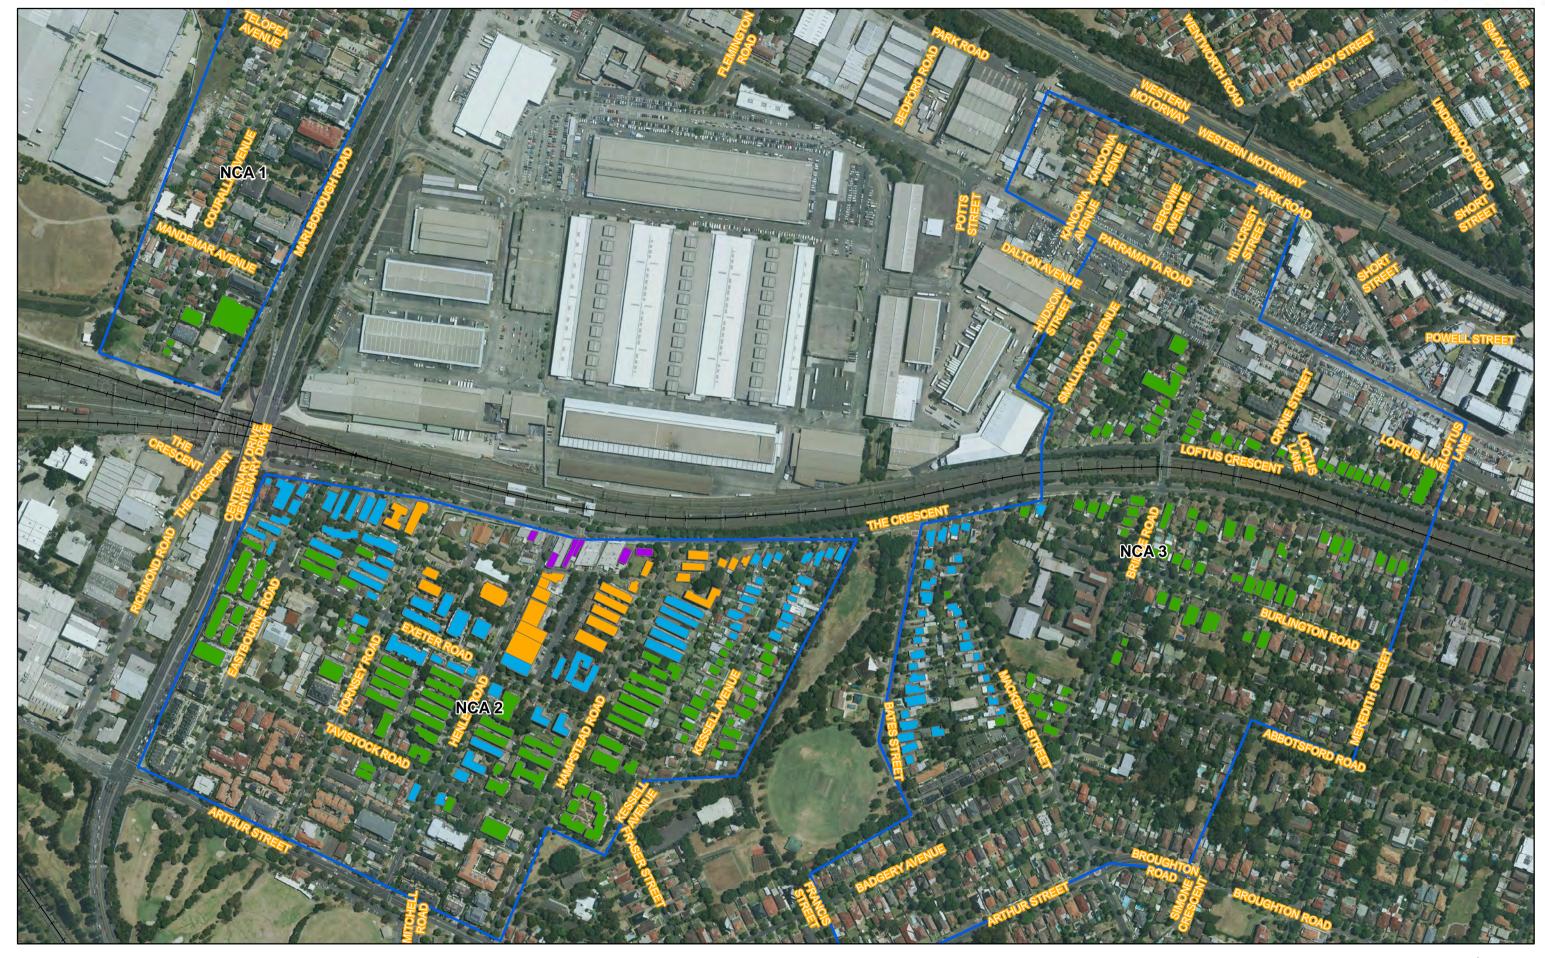

## 1.3 Site description

Figure 1 shows the location of Flemington Station and its surrounding environment. The station is located within a mixed use environment which comprises residential, commercial, industrial, retail uses. In addition a school, community centre and places of worship are located close to the station.

## 2.1 Noise sensitive receivers

Residential receivers potentially to be affected by the project works are scattered around the work area. Figure 1 shows the receivers which were assessed within this report. Unattended noise monitoring was completed to quantify and qualify the existing noise environment in the vicinity of the works. The noise logger locations are described in Table 2 and shown in Figure 1. Three noise catchment areas (NCA) were identified as representing the residential receivers potentially to be affected by the works. One logger was placed within each NCA at a representative location. A description of the receivers within each NCA is described in Table 1.

#### Table 1 Noise catchment area descriptions

| NCA | Description                                                                                                                                                                                                                                                                                                           |
|-----|-----------------------------------------------------------------------------------------------------------------------------------------------------------------------------------------------------------------------------------------------------------------------------------------------------------------------|
| 1   | Residential receivers – Three and four storey residential houses                                                                                                                                                                                                                                                      |
| 2   | <ul> <li>Comprises of three setbacks of receivers. From closest to furthest of the works area, these layers are described as:</li> <li>a) Mixed-used residential and retail receivers</li> <li>b) Multi-storey residential apartments receivers</li> <li>c) Single storey residential apartments receivers</li> </ul> |
| 3   | Residential receivers - Single storey residential houses                                                                                                                                                                                                                                                              |

#### Table 2 Noise monitoring details

| NCA | Location                         | Model     | Serial number |
|-----|----------------------------------|-----------|---------------|
| 1   | 3 Mandemar Avenue, Homebush West | Rion NL21 | 865768        |
| 2   | 109 The Crescent, Homebush West  | Rion NL21 | 409174        |
| 3   | 26 Smallwood Avenue, Homebush    | Rion NL21 | 765701        |

#### Figure 1 Receivers and logger locations (Diagrammatic only, not to scale)