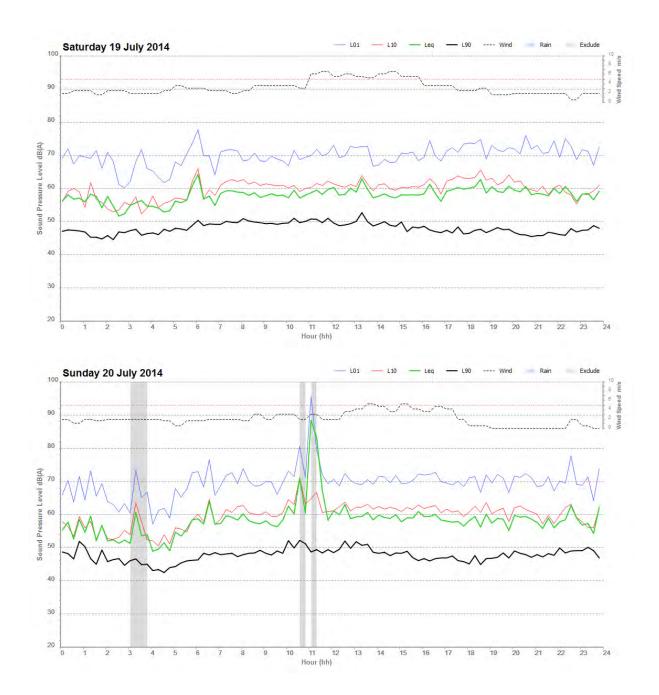

## 2.4 Unattended noise measurements

Noise monitoring was conducted to determine existing background noise levels at sensitive receivers. Noise loggers were placed at the locations indicated in Table 2 and Figure 1. The noise loggers monitored noise levels continuously from 15 to 22 July 2014.

The loggers measured the noise levels over the sample period and then determined L<sub>A10</sub>, L<sub>A90</sub>, L<sub>Amax</sub>, and L<sub>Aeq</sub> levels of the noise environment. The L<sub>A10</sub> and L<sub>A90</sub> noise levels are the levels exceeded for 10% and 90% of the measurement period respectively. The L<sub>A90</sub> is taken as the background level. The L<sub>Amax</sub> is indicative of the maximum noise levels due to individual noise events such as the pass-by of a heavy vehicle. The L<sub>Aeq</sub> level is the equivalent continuous sound level and has the same sound energy over the sample period as the actual noise environment with fluctuating sound levels.

The  $L_{A90}$  noise levels were analysed to determine a single assessment background level (ABL) for each day, evening and night period in accordance with the EPA's NSW Industrial Noise Policy (INP), for each monitoring location. The ABL is established by determining the lowest ten-percentile level of the  $L_{A90}$  noise data acquired over each period of interest. Table 4 presents individual ABLs for each day's assessment periods. The background noise level or rating background level (RBL) representing the day, evening and night-time assessment periods is based on the median of individual ABLs determined over the entire monitoring period.

Table 4 also presents the existing  $L_{Aeq}$  ambient noise level selected for each day, evening and night-time period, in accordance with the INP. An overall representative  $L_{Aeq}$  noise level is determined by logarithmically averaging each assessment period for the entire monitoring period.

In accordance with the INP, any noise monitoring conducted during periods of extraneous weather conditions should be excluded from the data set. The INP advises that data may be affected where adverse weather, such as wind speeds higher than 5 m/s or rain, occurs. During the measurement period for this assessment, periods of adverse weather occurred during three daytime periods. Weather data was acquired from the Bureau of Meteorology's (BOM) Sydney Olympic Park weather station which is more prone to higher wind speeds compared

to the noise logging location, due to its largely planar topography. As such the wind affected criteria was raised slightly to 6.5 m/s.

Graphical noise logging results are presented in Appendix b and periods where data has been omitted are indicated.

| Management                   | L <sub>A90</sub> Backg | round noise l | evels, dB(A) | L <sub>Aeq</sub> Ambient noise levels, dB(A) |         |       |
|------------------------------|------------------------|---------------|--------------|----------------------------------------------|---------|-------|
| Measurement date             | Day                    | Evening       | Night        | Day                                          | Evening | Night |
| 3 Mandemar Avenue, Homel     | bush West –            | NCA 1         |              |                                              |         |       |
| Tuesday 15 July, 2014        | -                      | 47            | 42           | -                                            | 56      | 54    |
| Wednesday 16 July, 2014      | 50                     | 49            | 46           | 57                                           | 56      | 54    |
| Thursday 17 July, 2014       | 50                     | 48            | 44           | 57                                           | 55      | 54    |
| Friday 18 July, 2014         | 50                     | 48            | 43           | 57                                           | 54      | 52    |
| Saturday 19 July, 2014       | 49                     | 47            | 41           | 56                                           | 54      | 51    |
| Sunday 20 July, 2014         | 47                     | 47            | 42           | 55                                           | 54      | 53    |
| Monday 21 July, 2014         | 49                     | 47            | 41           | 57                                           | 54      | 53    |
| Rating background level      | 49                     | 47            | 42           | -                                            | -       | -     |
| Log Average L <sub>Aeq</sub> | -                      | -             | -            | 57                                           | 55      | 53    |
| 109 The Crescent, Homebus    | h West – NC            | A 2           |              |                                              |         |       |
| Tuesday 15 July, 2014        | -                      | 48            | 47           | -                                            | 61      | 57    |
| Wednesday 16 July, 2014      | 50                     | 50            | 51           | 61                                           | 61      | 59    |
| Thursday 17 July, 2014       | 54                     | 49            | 50           | 62                                           | 61      | 58    |
| Friday 18 July, 2014         | 50                     | 47            | 46           | 60                                           | 60      | 57    |
| Saturday 19 July, 2014       | 47                     | 46            | 44           | 59                                           | 60      | 57    |
| Sunday 20 July, 2014         | 47                     | 46            | 47           | 0                                            | 58      | 58    |
| Monday 21 July, 2014         | 47                     | 47            |              | 60                                           | 60      |       |
| Rating background level      | 49                     | 47            | 47           | -                                            | -       | -     |
| Log Average L <sub>Aeq</sub> | -                      | -             | -            | 61                                           | 60      | 58    |
| 26 Smallwood Avenue, Hom     | ebush – NCA            | 3             |              |                                              |         |       |
| Tuesday 15 July, 2014        | -                      | -             | 42           | -                                            | -       | 50    |
| Wednesday 16 July, 2014      | 46                     | 48            | 49           | 55                                           | 54      | 53    |
| Thursday 17 July, 2014       | 51                     | 46            | 44           | 57                                           | 54      | 52    |
| Friday 18 July, 2014         | 48                     | 45            | 43           | 56                                           | 52      | 50    |
| Saturday 19 July, 2014       | 44                     | 42            | 42           | 53                                           | 48      | 48    |
| Sunday 20 July, 2014         | 40                     | 41            | 44           | 51                                           | 50      | 51    |
| Monday 21 July, 2014         | 40                     | 40            | 41           | 54                                           | 50      | 50    |
| Rating background level      | 45                     | 44            | 43           | -                                            | -       | -     |
| Log Average L <sub>Aeq</sub> | -                      | -             | -            | 55                                           | 52      | 51    |

#### Table 4 Existing background (L<sub>A90</sub>) and ambient (L<sub>Aeq</sub>) noise levels

Day is defined as 7:00 am to 6:00 pm, Monday to Saturday and 8:00 am to 6:00 pm Sundays & Public Holidays.

Evening is defined as 6:00 pm to 10:00 pm, Monday to Sunday & Public Holidays.

Night is defined as 10:00 pm to 7:00 am, Monday to Saturday and 10:00 pm to 8:00 am Sundays & Public Holidays.