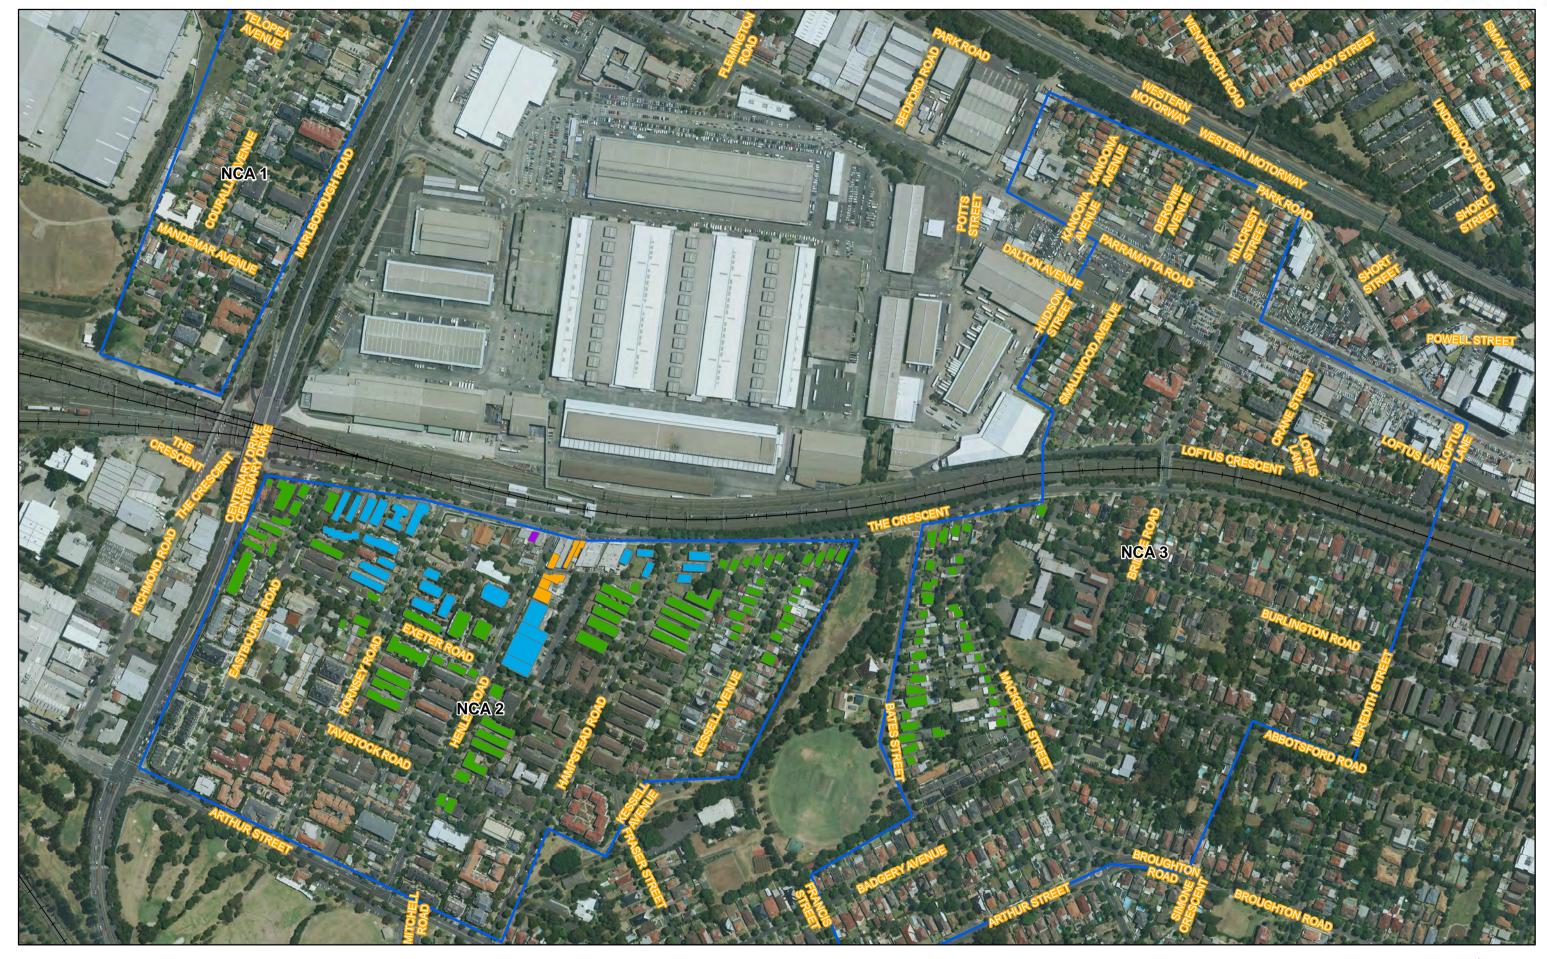

## 1.3 Site description

Figure 1 shows the location of Flemington Station and its surrounding environment. The station is located within a mixed use environment which comprises residential, commercial, industrial, retail uses. In addition a school, community centre and places of worship are located close to the station.

## 2.1 Noise sensitive receivers

Residential receivers potentially to be affected by the project works are scattered around the work area. Figure 1 shows the receivers which were assessed within this report. Unattended noise monitoring was completed to quantify and qualify the existing noise environment in the vicinity of the works. The noise logger locations are described in Table 2 and shown in Figure 1. Three noise catchment areas (NCA) were identified as representing the residential receivers potentially to be affected by the works. One logger was placed within each NCA at a representative location. A description of the receivers within each NCA is described in Table 1.

#### Table 1 Noise catchment area descriptions

| NCA | Description                                                                                                                                                                                                                                                                                                           |
|-----|-----------------------------------------------------------------------------------------------------------------------------------------------------------------------------------------------------------------------------------------------------------------------------------------------------------------------|
| 1   | Residential receivers – Three and four storey residential houses                                                                                                                                                                                                                                                      |
| 2   | <ul> <li>Comprises of three setbacks of receivers. From closest to furthest of the works area, these layers are described as:</li> <li>a) Mixed-used residential and retail receivers</li> <li>b) Multi-storey residential apartments receivers</li> <li>c) Single storey residential apartments receivers</li> </ul> |
| 3   | Residential receivers - Single storey residential houses                                                                                                                                                                                                                                                              |

#### Table 2 Noise monitoring details

| NCA | Location                         | Model     | Serial number |
|-----|----------------------------------|-----------|---------------|
| 1   | 3 Mandemar Avenue, Homebush West | Rion NL21 | 865768        |
| 2   | 109 The Crescent, Homebush West  | Rion NL21 | 409174        |
| 3   | 26 Smallwood Avenue, Homebush    | Rion NL21 | 765701        |

#### Figure 1 Receivers and logger locations (Diagrammatic only, not to scale)