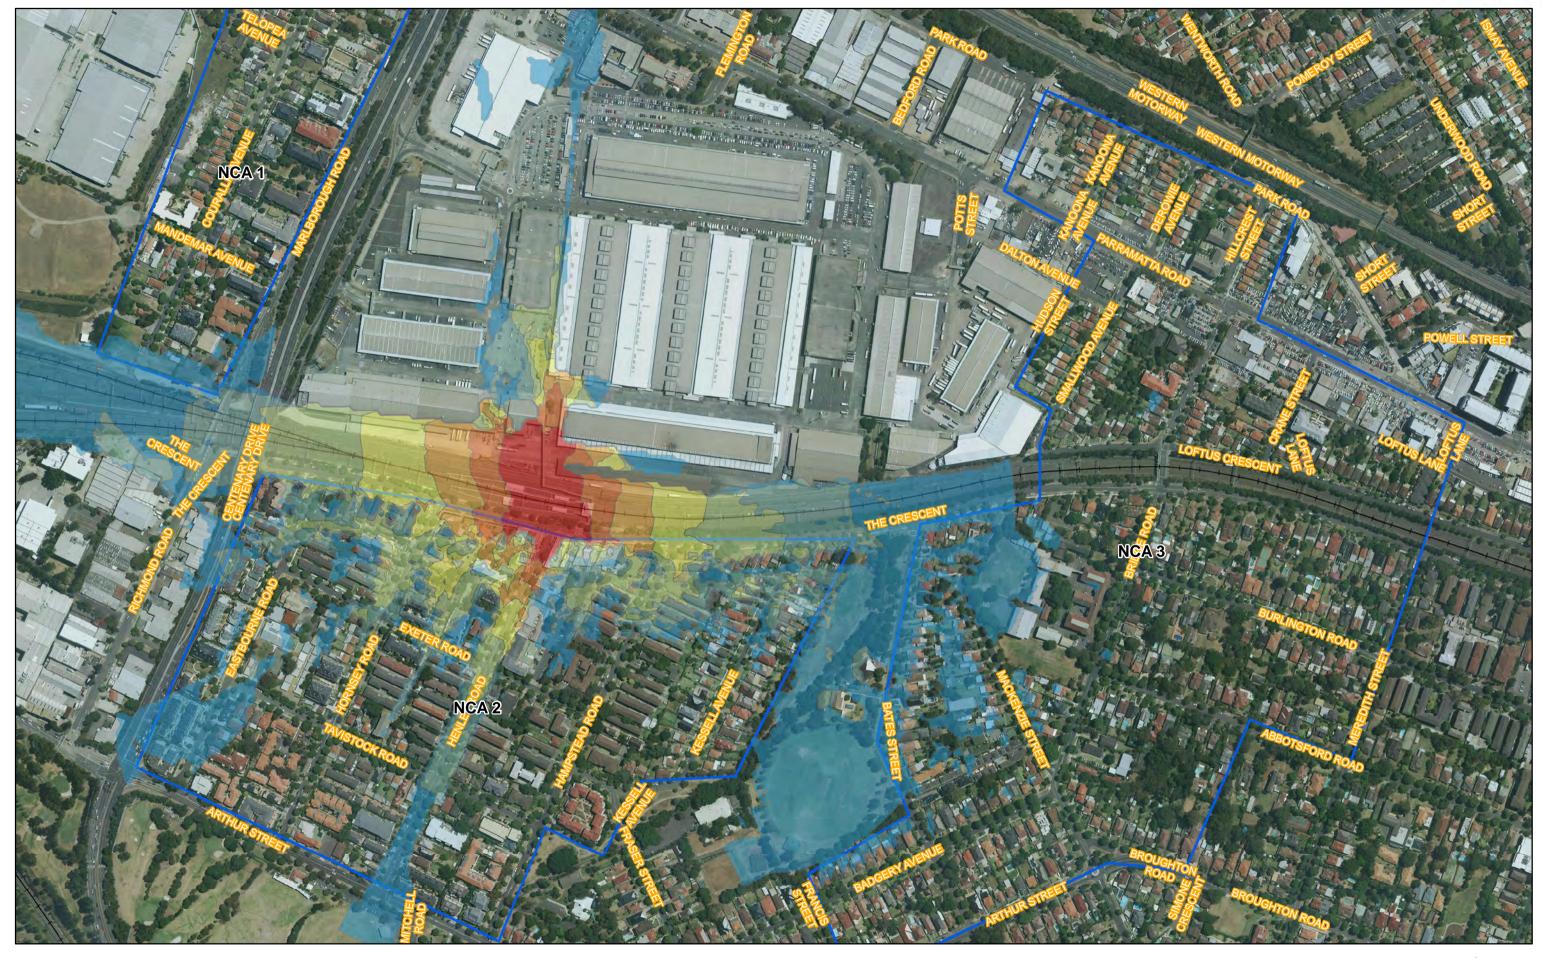

## 1.3 Site description

Figure 1 shows the location of Flemington Station and its surrounding environment. The station is located within a mixed use environment which comprises residential, commercial, industrial, retail uses. In addition a school, community centre and places of worship are located close to the station.

## 2.1 Noise sensitive receivers

Residential receivers potentially to be affected by the project works are scattered around the work area. Figure 1 shows the receivers which were assessed within this report. Unattended noise monitoring was completed to quantify and qualify the existing noise environment in the vicinity of the works. The noise logger locations are described in Table 2 and shown in Figure 1. Three noise catchment areas (NCA) were identified as representing the residential receivers potentially to be affected by the works. One logger was placed within each NCA at a representative location. A description of the receivers within each NCA is described in Table 1.

#### Table 1 Noise catchment area descriptions

| NCA | Description                                                                                                                                                                                                                                                                                                           |
|-----|-----------------------------------------------------------------------------------------------------------------------------------------------------------------------------------------------------------------------------------------------------------------------------------------------------------------------|
| 1   | Residential receivers – Three and four storey residential houses                                                                                                                                                                                                                                                      |
| 2   | <ul> <li>Comprises of three setbacks of receivers. From closest to furthest of the works area, these layers are described as:</li> <li>a) Mixed-used residential and retail receivers</li> <li>b) Multi-storey residential apartments receivers</li> <li>c) Single storey residential apartments receivers</li> </ul> |
| 3   | Residential receivers - Single storey residential houses                                                                                                                                                                                                                                                              |

#### Table 2 Noise monitoring details

| NCA | Location                         | Model     | Serial number |
|-----|----------------------------------|-----------|---------------|
| 1   | 3 Mandemar Avenue, Homebush West | Rion NL21 | 865768        |
| 2   | 109 The Crescent, Homebush West  | Rion NL21 | 409174        |
| 3   | 26 Smallwood Avenue, Homebush    | Rion NL21 | 765701        |

#### Figure 1 Receivers and logger locations (Diagrammatic only, not to scale)