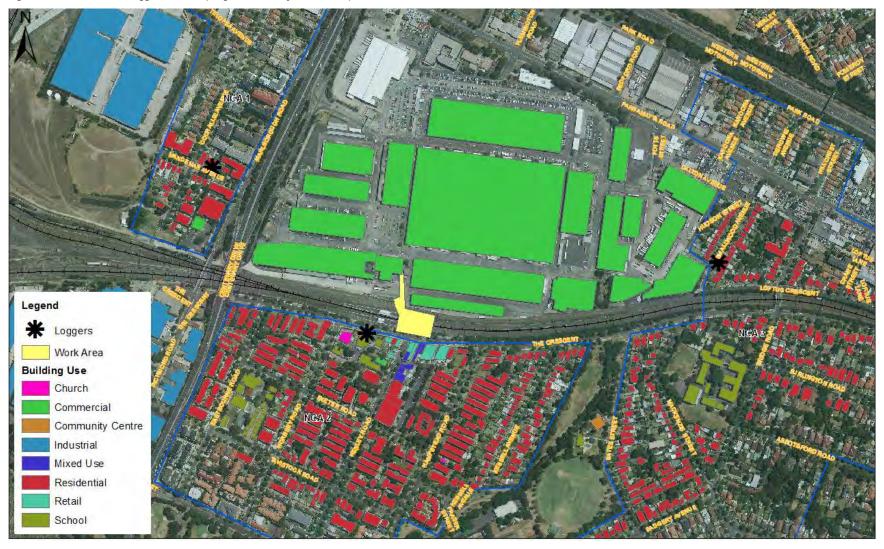

## 1.3 Site description

Figure 1 shows the location of Flemington Station and its surrounding environment. The station is located within a mixed use environment which comprises residential, commercial, industrial, retail uses. In addition a school, community centre and places of worship are located close to the station.

## 2.1 Noise sensitive receivers

Residential receivers potentially to be affected by the project works are scattered around the work area. Figure 1 shows the receivers which were assessed within this report. Unattended noise monitoring was completed to quantify and qualify the existing noise environment in the vicinity of the works. The noise logger locations are described in Table 2 and shown in Figure 1. Three noise catchment areas (NCA) were identified as representing the residential receivers potentially to be affected by the works. One logger was placed within each NCA at a representative location. A description of the receivers within each NCA is described in Table 1.

#### Figure 1 Receivers and logger locations (Diagrammatic only, not to scale)