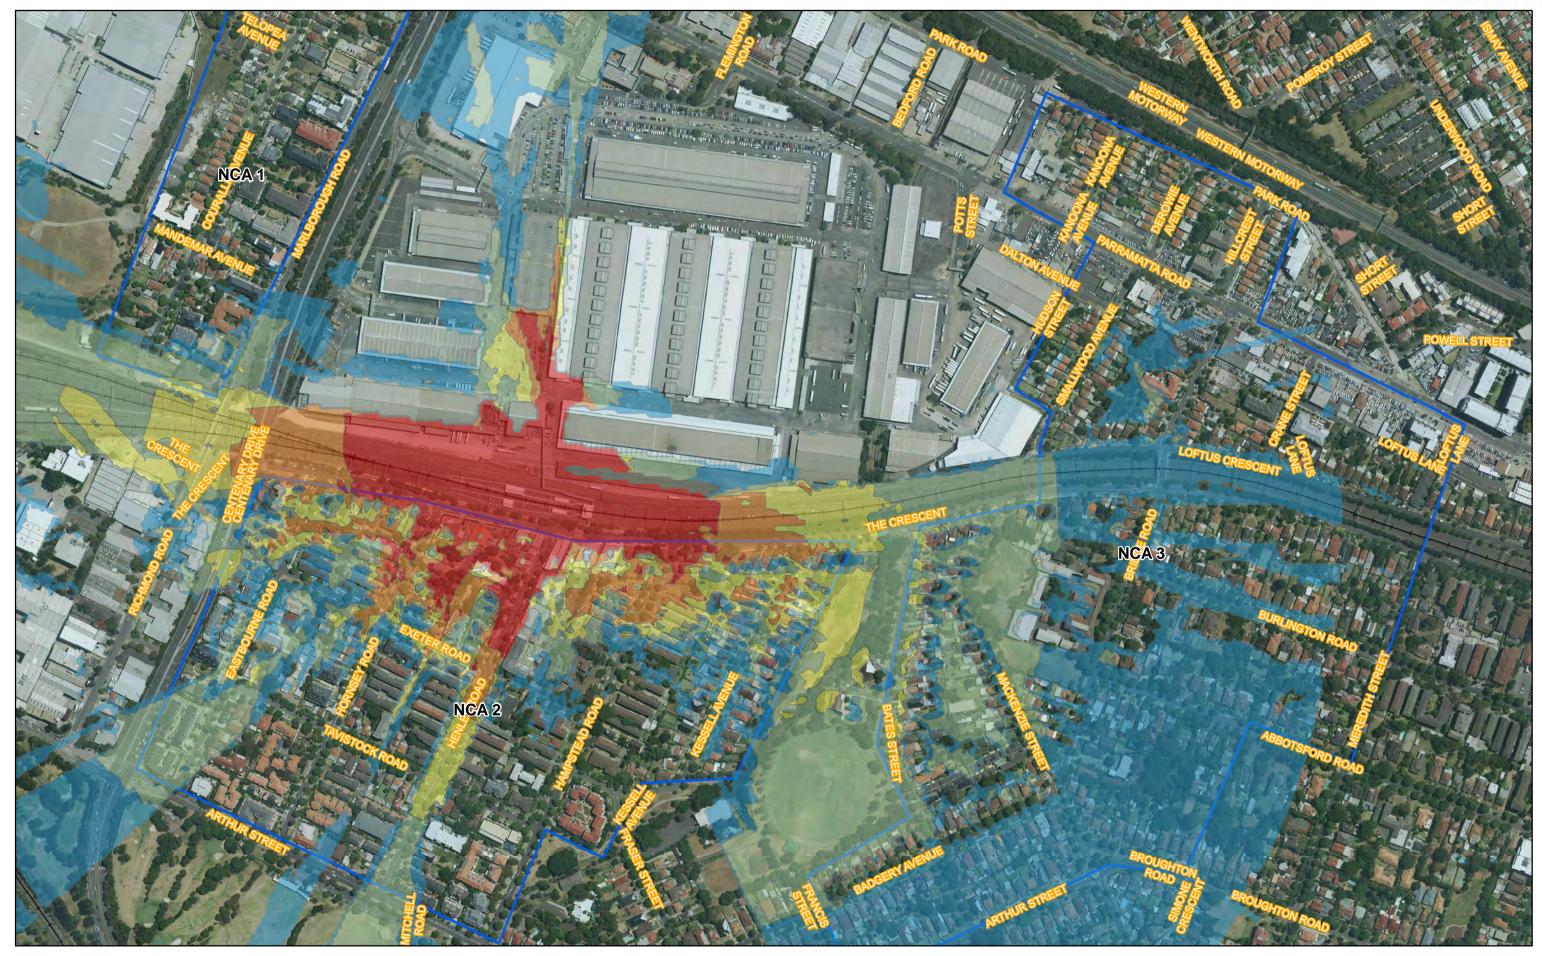

## 1.3 Site description

Figure 1 shows the location of Flemington Station and its surrounding environment. The station is located within a mixed use environment which comprises residential, commercial, industrial, retail uses. In addition a school, community centre and places of worship are located close to the station.

## 2.1 Noise sensitive receivers

Residential receivers potentially to be affected by the project works are scattered around the work area. Figure 1 shows the receivers which were assessed within this report. Unattended noise monitoring was completed to quantify and qualify the existing noise environment in the vicinity of the works. The noise logger locations are described in Table 2 and shown in Figure 1. Three noise catchment areas (NCA) were identified as representing the residential receivers potentially to be affected by the works. One logger was placed within each NCA at a representative location. A description of the receivers within each NCA is described in Table 1.

#### Figure 1 Receivers and logger locations (Diagrammatic only, not to scale)