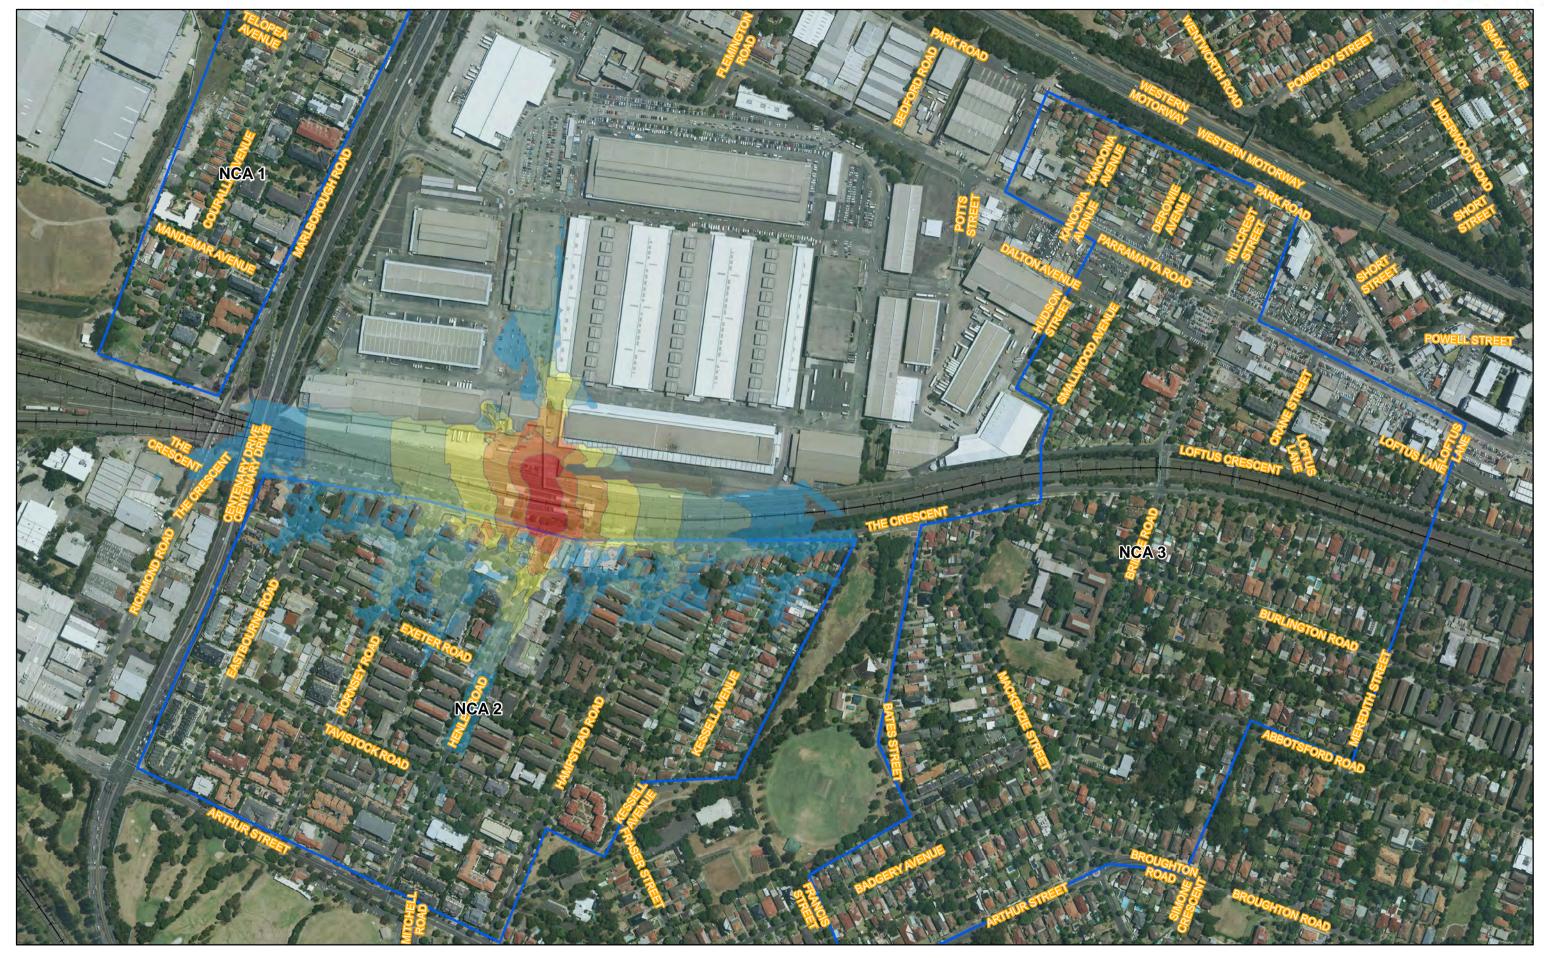

## 1.3 Site description

Figure 1 shows the location of Flemington Station and its surrounding environment. The station is located within a mixed use environment which comprises residential, commercial, industrial, retail uses. In addition a school, community centre and places of worship are located close to the station.

## 2.1 Noise sensitive receivers

Residential receivers potentially to be affected by the project works are scattered around the work area. Figure 1 shows the receivers which were assessed within this report. Unattended noise monitoring was completed to quantify and qualify the existing noise environment in the vicinity of the works. The noise logger locations are described in Table 2 and shown in Figure 1. Three noise catchment areas (NCA) were identified as representing the residential receivers potentially to be affected by the works. One logger was placed within each NCA at a representative location. A description of the receivers within each NCA is described in Table 1.

#### Figure 1 Receivers and logger locations (Diagrammatic only, not to scale)