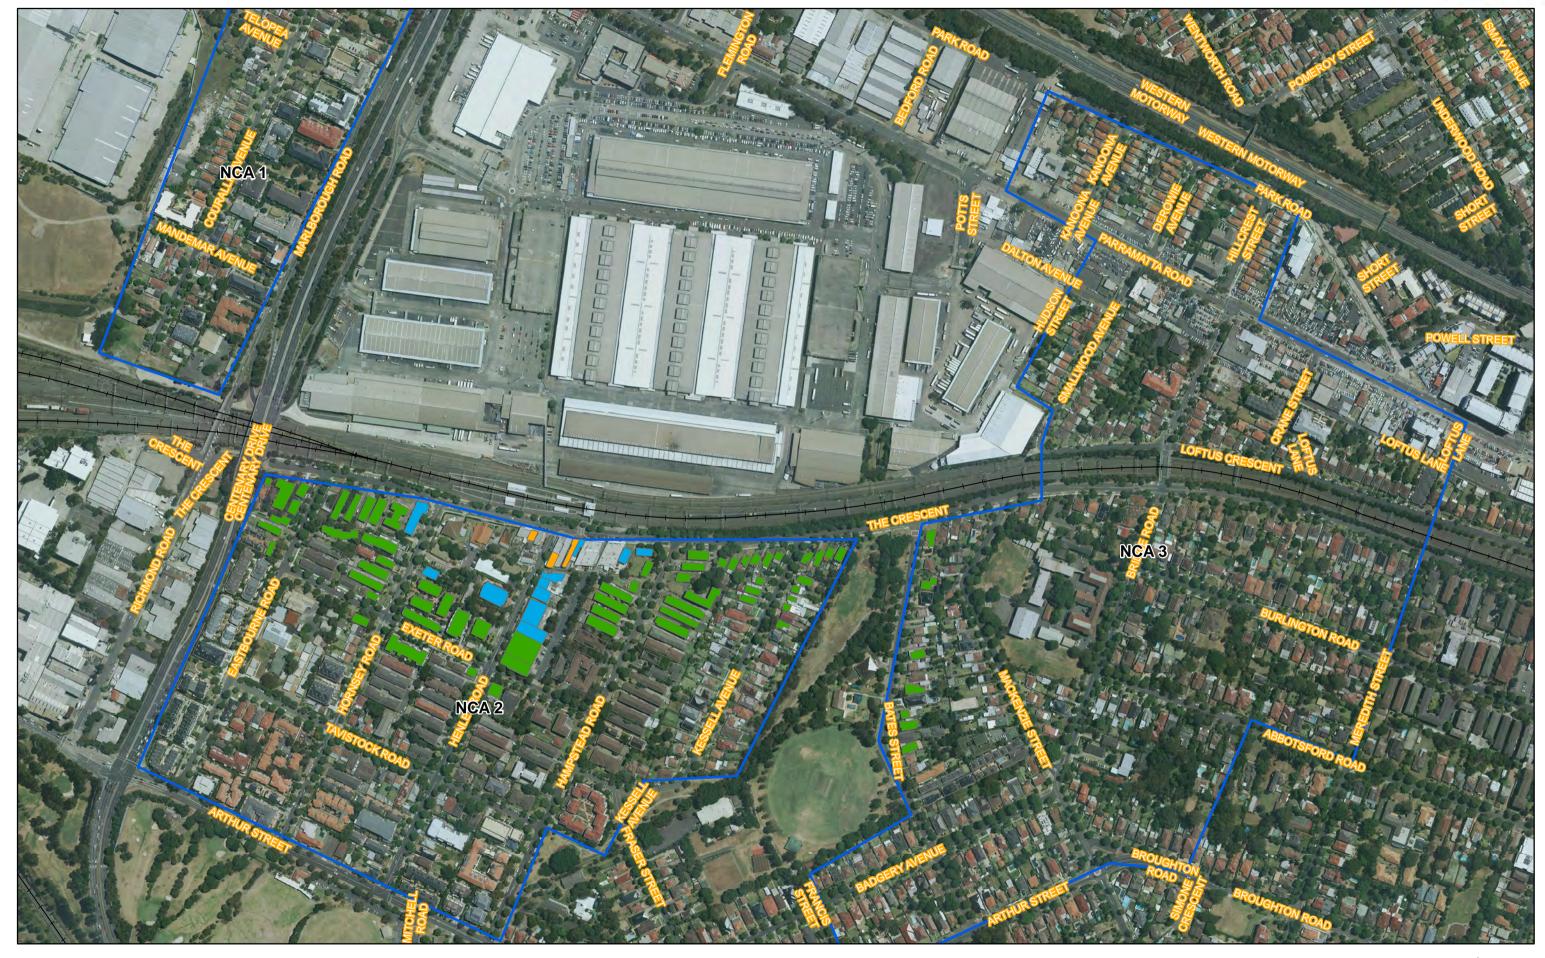

## 1.3 Site description

Figure 1 shows the location of Flemington Station and its surrounding environment. The station is located within a mixed use environment which comprises residential, commercial, industrial, retail uses. In addition a school, community centre and places of worship are located close to the station.

## 2.1 Noise sensitive receivers

Residential receivers potentially to be affected by the project works are scattered around the work area. Figure 1 shows the receivers which were assessed within this report. Unattended noise monitoring was completed to quantify and qualify the existing noise environment in the vicinity of the works. The noise logger locations are described in Table 2 and shown in Figure 1. Three noise catchment areas (NCA) were identified as representing the residential receivers potentially to be affected by the works. One logger was placed within each NCA at a representative location. A description of the receivers within each NCA is described in Table 1.

#### Table 1 Noise catchment area descriptions

| NCA | Description                                                                                                                                                                                                                                                                                                           |
|-----|-----------------------------------------------------------------------------------------------------------------------------------------------------------------------------------------------------------------------------------------------------------------------------------------------------------------------|
| 1   | Residential receivers – Three and four storey residential houses                                                                                                                                                                                                                                                      |
| 2   | <ul> <li>Comprises of three setbacks of receivers. From closest to furthest of the works area, these layers are described as:</li> <li>a) Mixed-used residential and retail receivers</li> <li>b) Multi-storey residential apartments receivers</li> <li>c) Single storey residential apartments receivers</li> </ul> |
| 3   | Residential receivers - Single storey residential houses                                                                                                                                                                                                                                                              |

#### Table 2 Noise monitoring details

| NCA | Location                         | Model     | Serial number |
|-----|----------------------------------|-----------|---------------|
| 1   | 3 Mandemar Avenue, Homebush West | Rion NL21 | 865768        |
| 2   | 109 The Crescent, Homebush West  | Rion NL21 | 409174        |
| 3   | 26 Smallwood Avenue, Homebush    | Rion NL21 | 765701        |

#### Figure 1 Receivers and logger locations (Diagrammatic only, not to scale)