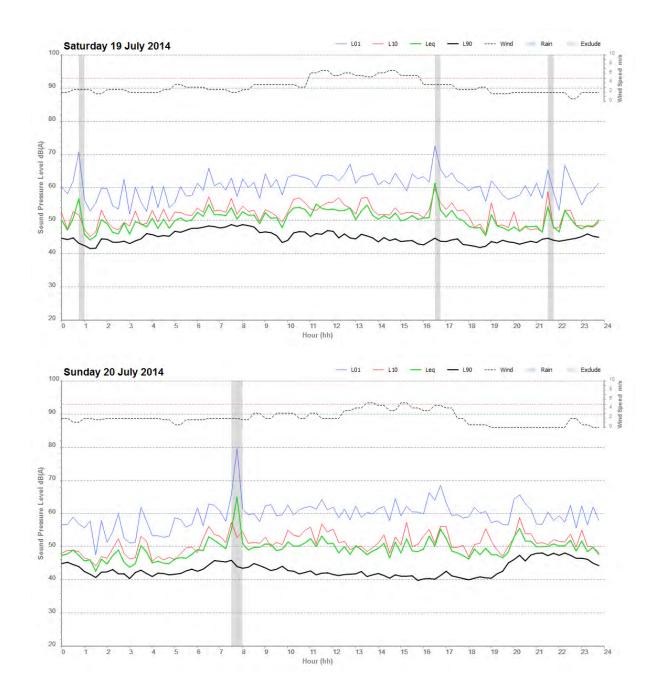

## 2.4 Unattended noise measurements

Noise monitoring was conducted to determine existing background noise levels at sensitive receivers. Noise loggers were placed at the locations indicated in Table 2 and Figure 1. The noise loggers monitored noise levels continuously from 15 to 22 July 2014.

The loggers measured the noise levels over the sample period and then determined L<sub>A10</sub>, L<sub>A90</sub>, L<sub>Amax</sub>, and L<sub>Aeq</sub> levels of the noise environment. The L<sub>A10</sub> and L<sub>A90</sub> noise levels are the levels exceeded for 10% and 90% of the measurement period respectively. The L<sub>A90</sub> is taken as the background level. The L<sub>Amax</sub> is indicative of the maximum noise levels due to individual noise events such as the pass-by of a heavy vehicle. The L<sub>Aeq</sub> level is the equivalent continuous sound level and has the same sound energy over the sample period as the actual noise environment with fluctuating sound levels.

The  $L_{A90}$  noise levels were analysed to determine a single assessment background level (ABL) for each day, evening and night period in accordance with the EPA's NSW Industrial Noise Policy (INP), for each monitoring location. The ABL is established by determining the lowest ten-percentile level of the  $L_{A90}$  noise data acquired over each period of interest. Table 4 presents individual ABLs for each day's assessment periods. The background noise level or rating background level (RBL) representing the day, evening and night-time assessment periods is based on the median of individual ABLs determined over the entire monitoring period.

In accordance with the INP, any noise monitoring conducted during periods of extraneous weather conditions should be excluded from the data set. The INP advises that data may be affected where adverse weather, such as wind speeds higher than 5 m/s or rain, occurs. During the measurement period for this assessment, periods of adverse weather occurred during three daytime periods. Weather data was acquired from the Bureau of Meteorology's (BOM) Sydney Olympic Park weather station which is more prone to higher wind speeds compared

to the noise logging location, due to its largely planar topography. As such the wind affected criteria was raised slightly to 6.5 m/s.

Graphical noise logging results are presented in Appendix b and periods where data has been omitted are indicated.