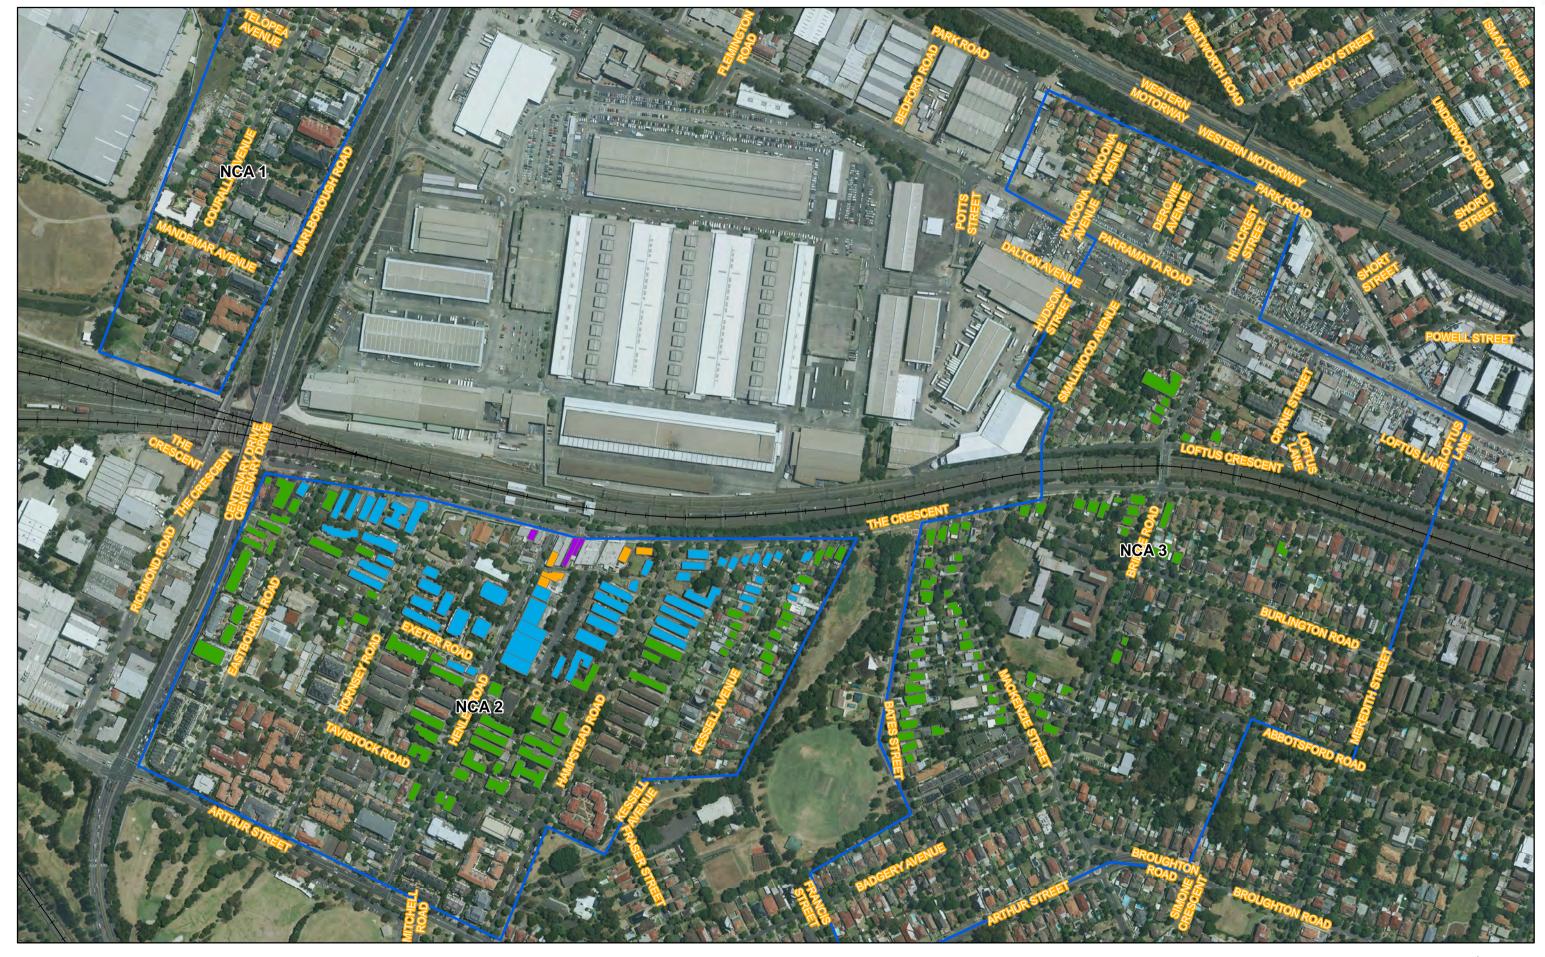

## 1.3 Site description

Figure 1 shows the location of Flemington Station and its surrounding environment. The station is located within a mixed use environment which comprises residential, commercial, industrial, retail uses. In addition a school, community centre and places of worship are located close to the station.

## 2.1 Noise sensitive receivers

Residential receivers potentially to be affected by the project works are scattered around the work area. Figure 1 shows the receivers which were assessed within this report. Unattended noise monitoring was completed to quantify and qualify the existing noise environment in the vicinity of the works. The noise logger locations are described in Table 2 and shown in Figure 1. Three noise catchment areas (NCA) were identified as representing the residential receivers potentially to be affected by the works. One logger was placed within each NCA at a representative location. A description of the receivers within each NCA is described in Table 1.

#### Table 1 Noise catchment area descriptions

| NCA | Description                                                                                                                                                                                                                                                                                                           |
|-----|-----------------------------------------------------------------------------------------------------------------------------------------------------------------------------------------------------------------------------------------------------------------------------------------------------------------------|
| 1   | Residential receivers – Three and four storey residential houses                                                                                                                                                                                                                                                      |
| 2   | <ul> <li>Comprises of three setbacks of receivers. From closest to furthest of the works area, these layers are described as:</li> <li>a) Mixed-used residential and retail receivers</li> <li>b) Multi-storey residential apartments receivers</li> <li>c) Single storey residential apartments receivers</li> </ul> |
| 3   | Residential receivers - Single storey residential houses                                                                                                                                                                                                                                                              |

#### Table 2 Noise monitoring details

| NCA | Location                         | Model     | Serial number |
|-----|----------------------------------|-----------|---------------|
| 1   | 3 Mandemar Avenue, Homebush West | Rion NL21 | 865768        |
| 2   | 109 The Crescent, Homebush West  | Rion NL21 | 409174        |
| 3   | 26 Smallwood Avenue, Homebush    | Rion NL21 | 765701        |

#### Figure 1 Receivers and logger locations (Diagrammatic only, not to scale)