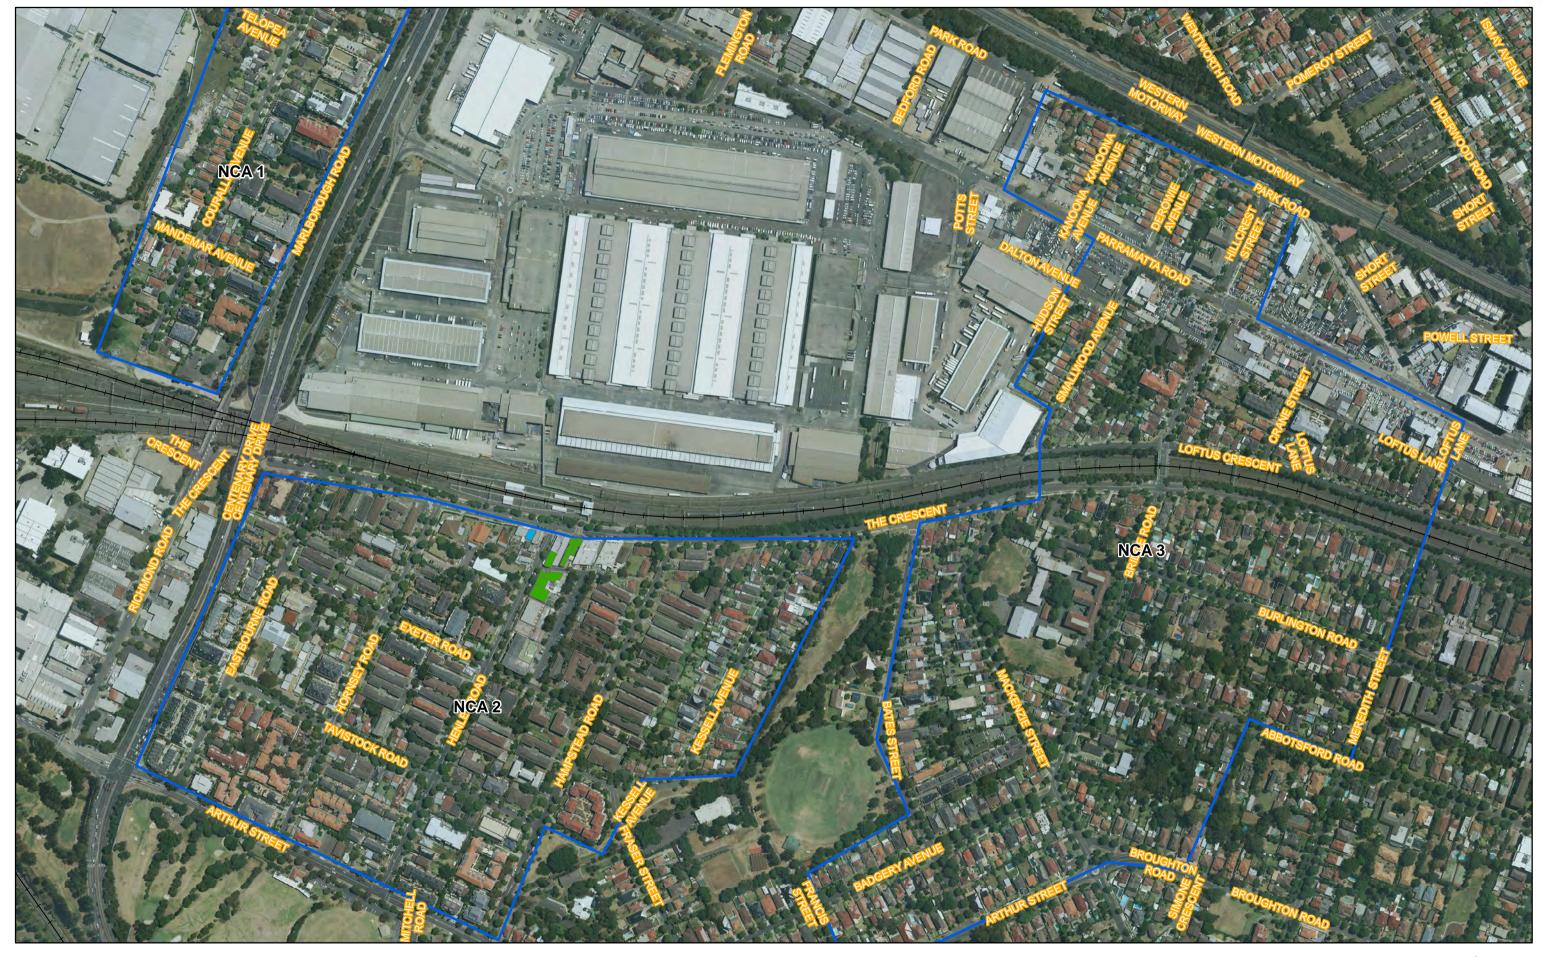

## 1.3 Site description

Figure 1 shows the location of Flemington Station and its surrounding environment. The station is located within a mixed use environment which comprises residential, commercial, industrial, retail uses. In addition a school, community centre and places of worship are located close to the station.

## 2.1 Noise sensitive receivers

Residential receivers potentially to be affected by the project works are scattered around the work area. Figure 1 shows the receivers which were assessed within this report. Unattended noise monitoring was completed to quantify and qualify the existing noise environment in the vicinity of the works. The noise logger locations are described in Table 2 and shown in Figure 1. Three noise catchment areas (NCA) were identified as representing the residential receivers potentially to be affected by the works. One logger was placed within each NCA at a representative location. A description of the receivers within each NCA is described in Table 1.

#### Table 1 Noise catchment area descriptions

| NCA | Description                                                                                                                                                                                                                                                                                                           |
|-----|-----------------------------------------------------------------------------------------------------------------------------------------------------------------------------------------------------------------------------------------------------------------------------------------------------------------------|
| 1   | Residential receivers – Three and four storey residential houses                                                                                                                                                                                                                                                      |
| 2   | <ul> <li>Comprises of three setbacks of receivers. From closest to furthest of the works area, these layers are described as:</li> <li>a) Mixed-used residential and retail receivers</li> <li>b) Multi-storey residential apartments receivers</li> <li>c) Single storey residential apartments receivers</li> </ul> |
| 3   | Residential receivers - Single storey residential houses                                                                                                                                                                                                                                                              |

#### Table 2 Noise monitoring details

| NCA | Location                         | Model     | Serial number |
|-----|----------------------------------|-----------|---------------|
| 1   | 3 Mandemar Avenue, Homebush West | Rion NL21 | 865768        |
| 2   | 109 The Crescent, Homebush West  | Rion NL21 | 409174        |
| 3   | 26 Smallwood Avenue, Homebush    | Rion NL21 | 765701        |

#### Figure 1 Receivers and logger locations (Diagrammatic only, not to scale)