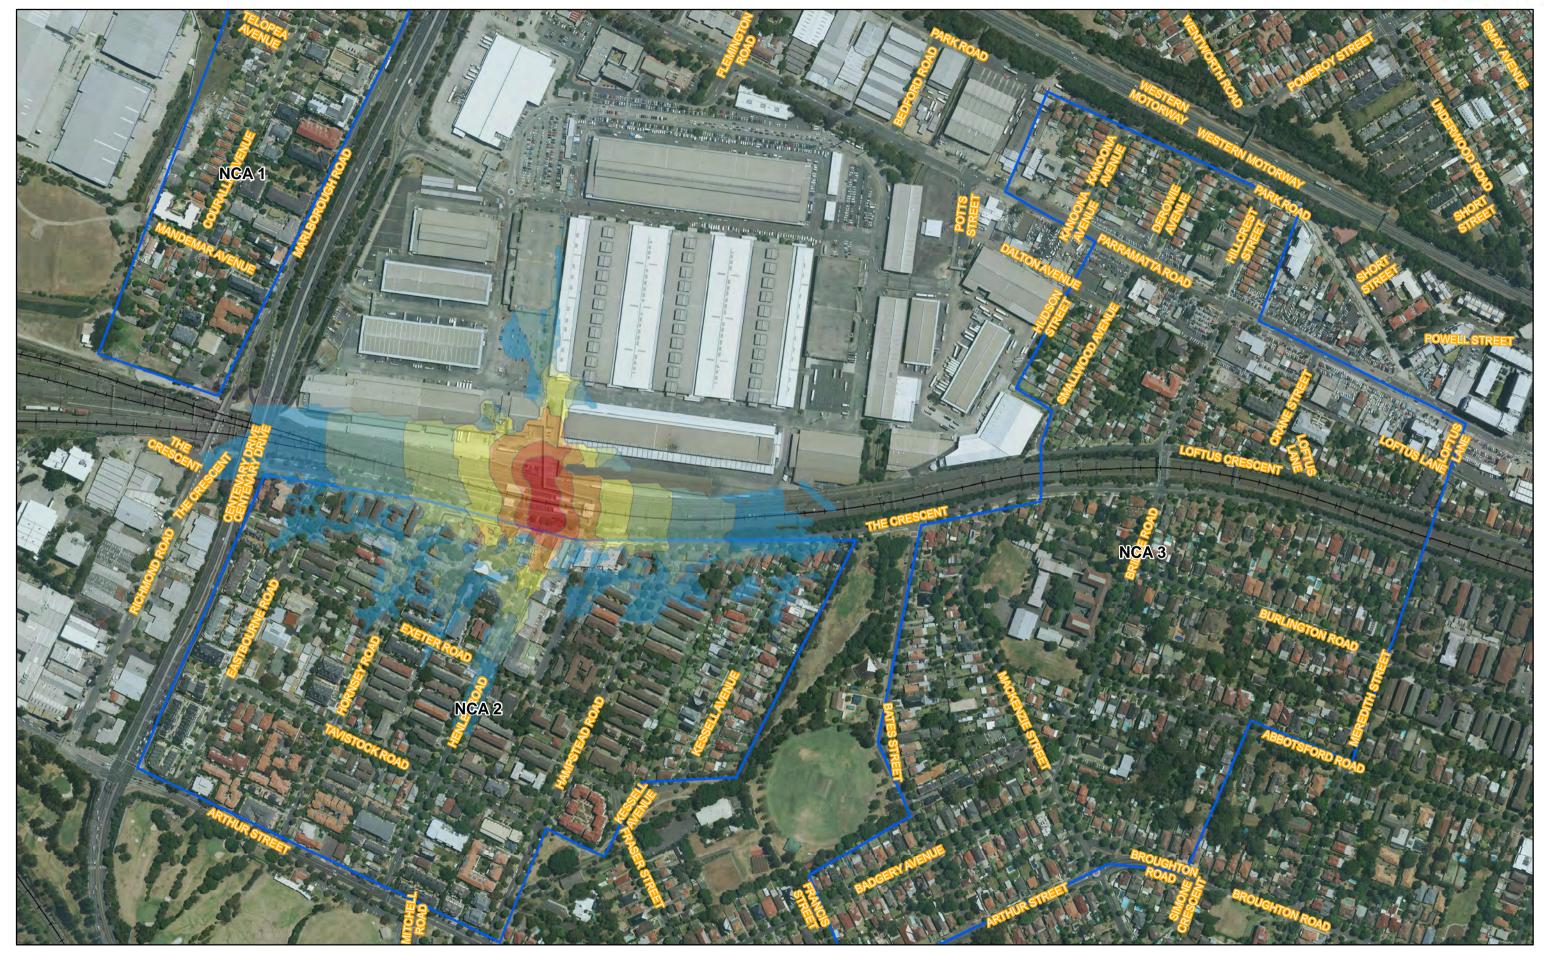

## 1.3 Site description

Figure 1 shows the location of Flemington Station and its surrounding environment. The station is located within a mixed use environment which comprises residential, commercial, industrial, retail uses. In addition a school, community centre and places of worship are located close to the station.

## 2.1 Noise sensitive receivers

Residential receivers potentially to be affected by the project works are scattered around the work area. Figure 1 shows the receivers which were assessed within this report. Unattended noise monitoring was completed to quantify and qualify the existing noise environment in the vicinity of the works. The noise logger locations are described in Table 2 and shown in Figure 1. Three noise catchment areas (NCA) were identified as representing the residential receivers potentially to be affected by the works. One logger was placed within each NCA at a representative location. A description of the receivers within each NCA is described in Table 1.

#### Table 1 Noise catchment area descriptions

| NCA | Description                                                                                                                                                                                                                                                                                                           |
|-----|-----------------------------------------------------------------------------------------------------------------------------------------------------------------------------------------------------------------------------------------------------------------------------------------------------------------------|
| 1   | Residential receivers – Three and four storey residential houses                                                                                                                                                                                                                                                      |
| 2   | <ul> <li>Comprises of three setbacks of receivers. From closest to furthest of the works area, these layers are described as:</li> <li>a) Mixed-used residential and retail receivers</li> <li>b) Multi-storey residential apartments receivers</li> <li>c) Single storey residential apartments receivers</li> </ul> |
| 3   | Residential receivers - Single storey residential houses                                                                                                                                                                                                                                                              |

#### Figure 1 Receivers and logger locations (Diagrammatic only, not to scale)