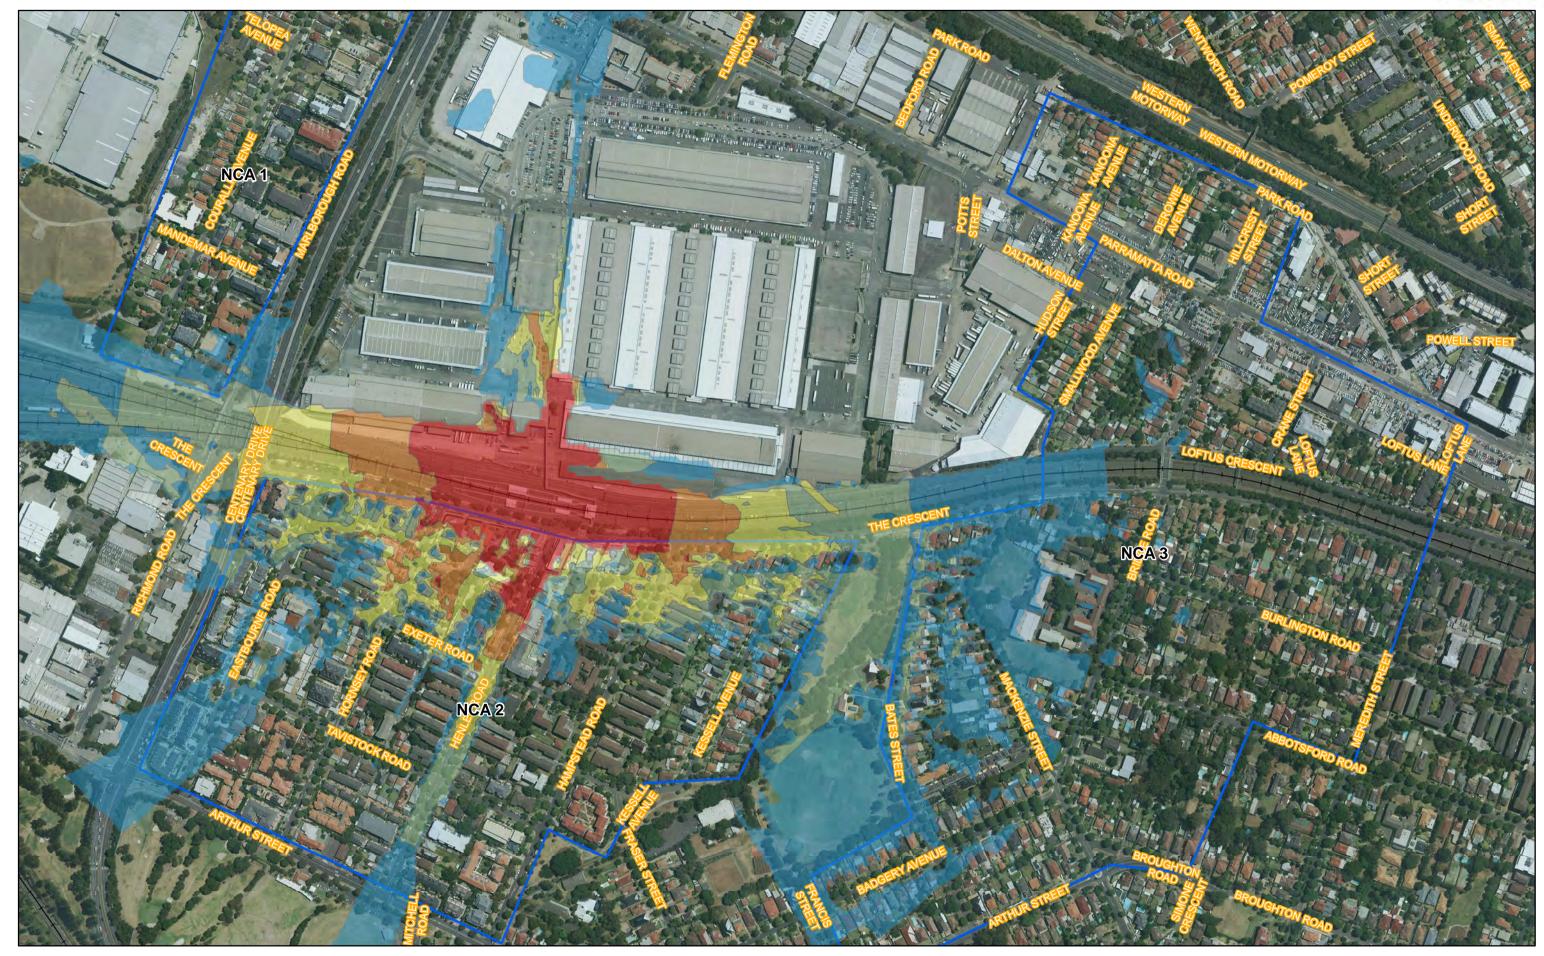

## 1.3 Site description

Figure 1 shows the location of Flemington Station and its surrounding environment. The station is located within a mixed use environment which comprises residential, commercial, industrial, retail uses. In addition a school, community centre and places of worship are located close to the station.

## 2.1 Noise sensitive receivers

Residential receivers potentially to be affected by the project works are scattered around the work area. Figure 1 shows the receivers which were assessed within this report. Unattended noise monitoring was completed to quantify and qualify the existing noise environment in the vicinity of the works. The noise logger locations are described in Table 2 and shown in Figure 1. Three noise catchment areas (NCA) were identified as representing the residential receivers potentially to be affected by the works. One logger was placed within each NCA at a representative location. A description of the receivers within each NCA is described in Table 1.

#### Table 1 Noise catchment area descriptions

| NCA | Description                                                                                                                                                                                                                                                                                                           |
|-----|-----------------------------------------------------------------------------------------------------------------------------------------------------------------------------------------------------------------------------------------------------------------------------------------------------------------------|
| 1   | Residential receivers – Three and four storey residential houses                                                                                                                                                                                                                                                      |
| 2   | <ul> <li>Comprises of three setbacks of receivers. From closest to furthest of the works area, these layers are described as:</li> <li>a) Mixed-used residential and retail receivers</li> <li>b) Multi-storey residential apartments receivers</li> <li>c) Single storey residential apartments receivers</li> </ul> |
| 3   | Residential receivers - Single storey residential houses                                                                                                                                                                                                                                                              |

#### Figure 1 Receivers and logger locations (Diagrammatic only, not to scale)