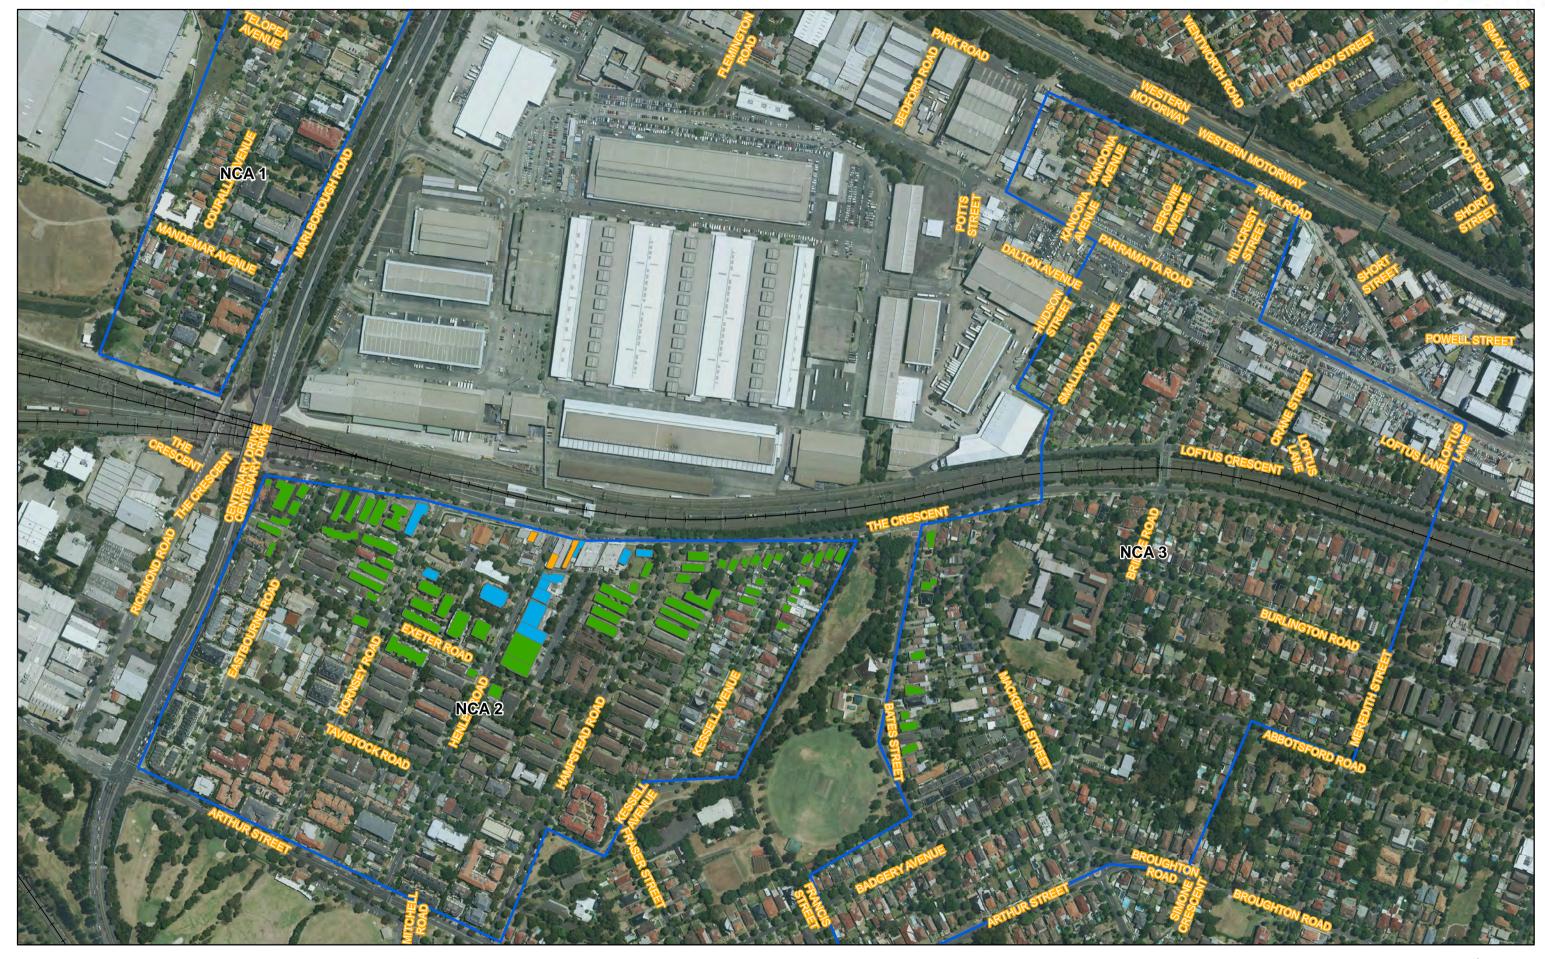

## 1.3 Site description

Figure 1 shows the location of Flemington Station and its surrounding environment. The station is located within a mixed use environment which comprises residential, commercial, industrial, retail uses. In addition a school, community centre and places of worship are located close to the station.

## 2.1 Noise sensitive receivers

Residential receivers potentially to be affected by the project works are scattered around the work area. Figure 1 shows the receivers which were assessed within this report. Unattended noise monitoring was completed to quantify and qualify the existing noise environment in the vicinity of the works. The noise logger locations are described in Table 2 and shown in Figure 1. Three noise catchment areas (NCA) were identified as representing the residential receivers potentially to be affected by the works. One logger was placed within each NCA at a representative location. A description of the receivers within each NCA is described in Table 1.

#### Table 1 Noise catchment area descriptions

| NCA | Description                                                                                                                                                                                                                                                                                                           |
|-----|-----------------------------------------------------------------------------------------------------------------------------------------------------------------------------------------------------------------------------------------------------------------------------------------------------------------------|
| 1   | Residential receivers – Three and four storey residential houses                                                                                                                                                                                                                                                      |
| 2   | <ul> <li>Comprises of three setbacks of receivers. From closest to furthest of the works area, these layers are described as:</li> <li>a) Mixed-used residential and retail receivers</li> <li>b) Multi-storey residential apartments receivers</li> <li>c) Single storey residential apartments receivers</li> </ul> |
| 3   | Residential receivers - Single storey residential houses                                                                                                                                                                                                                                                              |

#### Table 2 Noise monitoring details

| NCA | Location                         | Model     | Serial number |
|-----|----------------------------------|-----------|---------------|
| 1   | 3 Mandemar Avenue, Homebush West | Rion NL21 | 865768        |
| 2   | 109 The Crescent, Homebush West  | Rion NL21 | 409174        |
| 3   | 26 Smallwood Avenue, Homebush    | Rion NL21 | 765701        |

#### Figure 1 Receivers and logger locations (Diagrammatic only, not to scale)