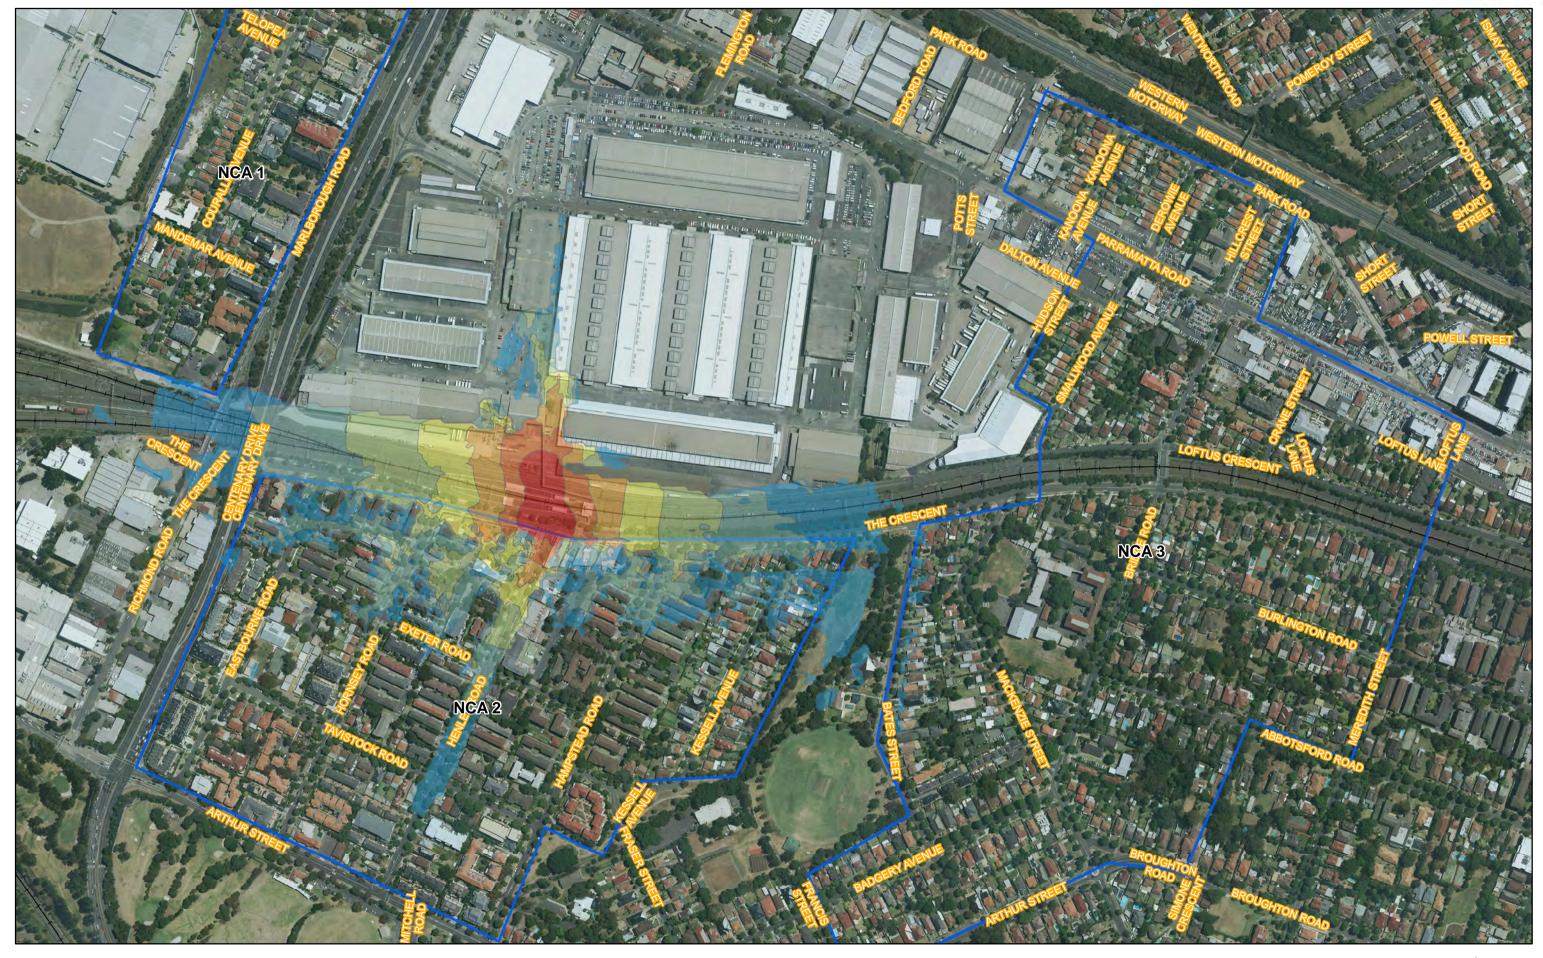

## 1.3 Site description

Figure 1 shows the location of Flemington Station and its surrounding environment. The station is located within a mixed use environment which comprises residential, commercial, industrial, retail uses. In addition a school, community centre and places of worship are located close to the station.

## 2.1 Noise sensitive receivers

Residential receivers potentially to be affected by the project works are scattered around the work area. Figure 1 shows the receivers which were assessed within this report. Unattended noise monitoring was completed to quantify and qualify the existing noise environment in the vicinity of the works. The noise logger locations are described in Table 2 and shown in Figure 1. Three noise catchment areas (NCA) were identified as representing the residential receivers potentially to be affected by the works. One logger was placed within each NCA at a representative location. A description of the receivers within each NCA is described in Table 1.

#### Table 1 Noise catchment area descriptions

| NCA | Description                                                                                                                                                                                                                                                                                                           |
|-----|-----------------------------------------------------------------------------------------------------------------------------------------------------------------------------------------------------------------------------------------------------------------------------------------------------------------------|
| 1   | Residential receivers – Three and four storey residential houses                                                                                                                                                                                                                                                      |
| 2   | <ul> <li>Comprises of three setbacks of receivers. From closest to furthest of the works area, these layers are described as:</li> <li>a) Mixed-used residential and retail receivers</li> <li>b) Multi-storey residential apartments receivers</li> <li>c) Single storey residential apartments receivers</li> </ul> |
| 3   | Residential receivers - Single storey residential houses                                                                                                                                                                                                                                                              |

#### Figure 1 Receivers and logger locations (Diagrammatic only, not to scale)