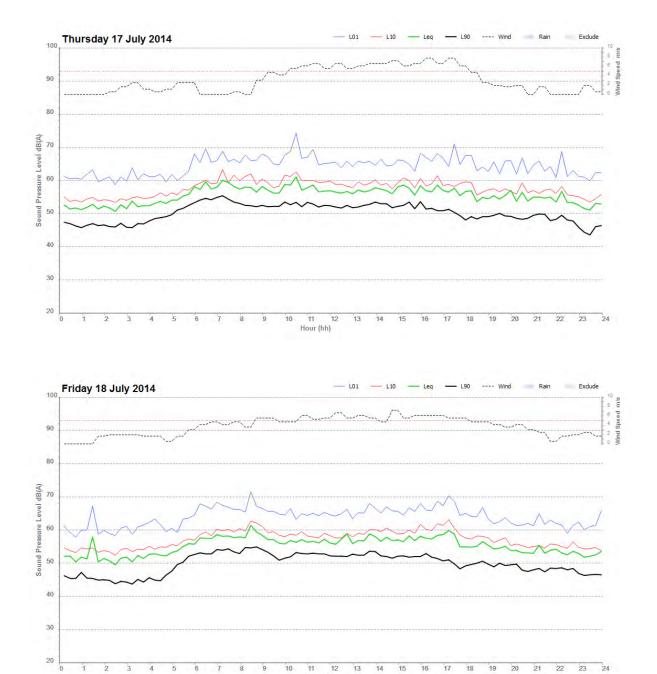

to the noise logging location, due to its largely planar topography. As such the wind affected criteria was raised slightly to 6.5 m/s.

Graphical noise logging results are presented in Appendix b and periods where data has been omitted are indicated.