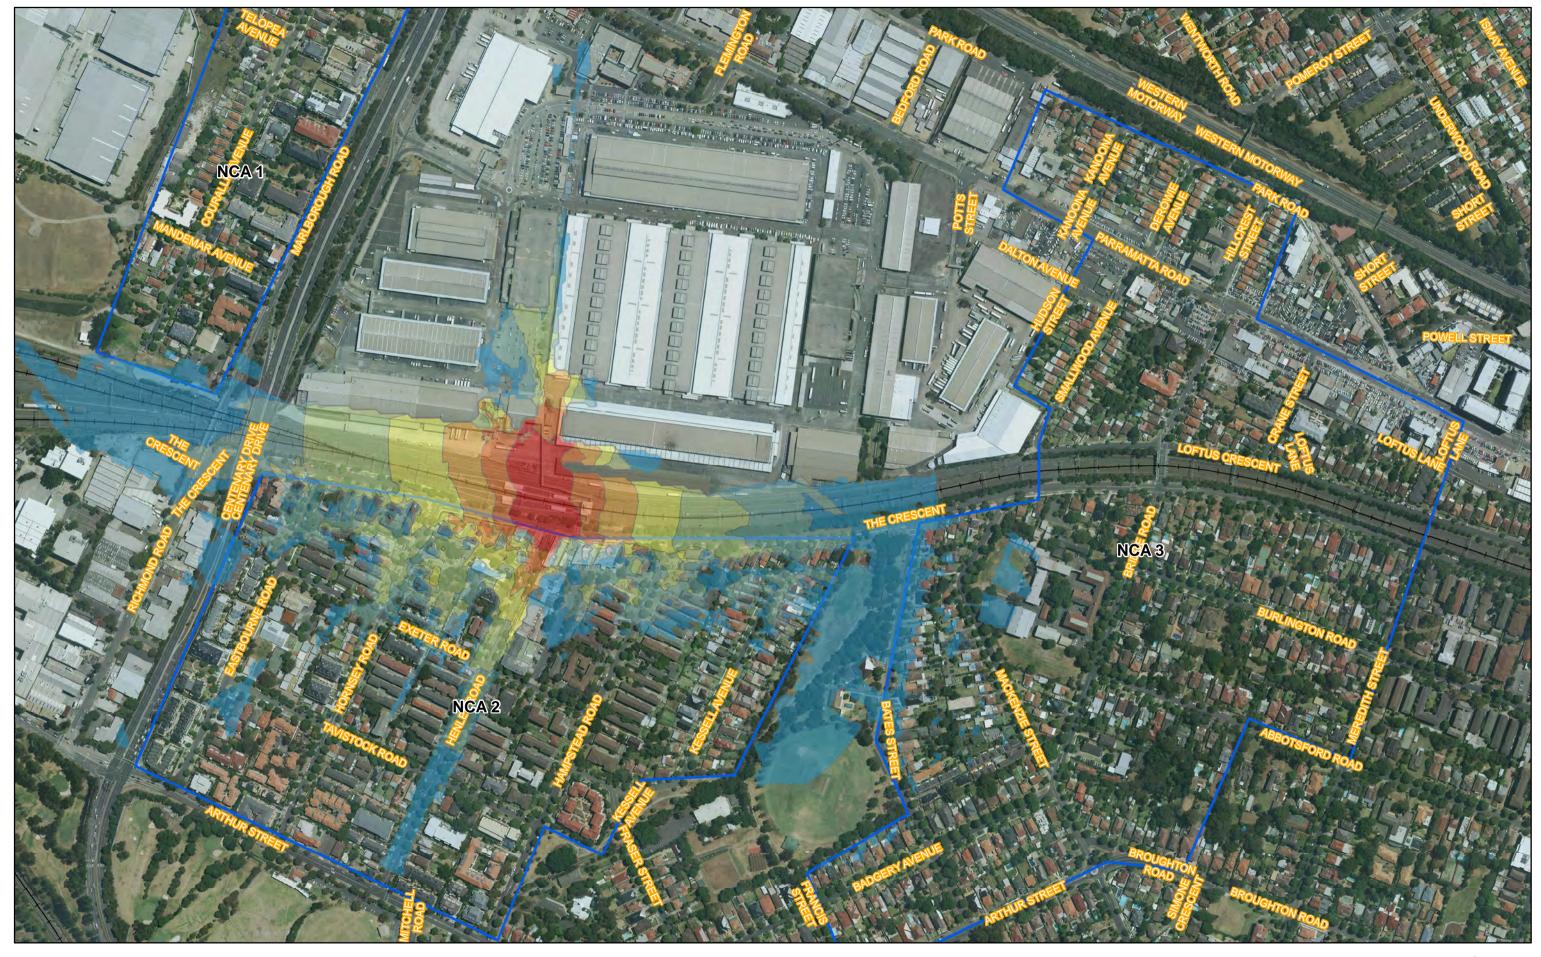

## 1.3 Site description

Figure 1 shows the location of Flemington Station and its surrounding environment. The station is located within a mixed use environment which comprises residential, commercial, industrial, retail uses. In addition a school, community centre and places of worship are located close to the station.

## 2.1 Noise sensitive receivers

Residential receivers potentially to be affected by the project works are scattered around the work area. Figure 1 shows the receivers which were assessed within this report. Unattended noise monitoring was completed to quantify and qualify the existing noise environment in the vicinity of the works. The noise logger locations are described in Table 2 and shown in Figure 1. Three noise catchment areas (NCA) were identified as representing the residential receivers potentially to be affected by the works. One logger was placed within each NCA at a representative location. A description of the receivers within each NCA is described in Table 1.

#### Table 1 Noise catchment area descriptions

| NCA | Description                                                                                                                                                                                                                                                                                                           |
|-----|-----------------------------------------------------------------------------------------------------------------------------------------------------------------------------------------------------------------------------------------------------------------------------------------------------------------------|
| 1   | Residential receivers – Three and four storey residential houses                                                                                                                                                                                                                                                      |
| 2   | <ul> <li>Comprises of three setbacks of receivers. From closest to furthest of the works area, these layers are described as:</li> <li>a) Mixed-used residential and retail receivers</li> <li>b) Multi-storey residential apartments receivers</li> <li>c) Single storey residential apartments receivers</li> </ul> |
| 3   | Residential receivers - Single storey residential houses                                                                                                                                                                                                                                                              |

#### Figure 1 Receivers and logger locations (Diagrammatic only, not to scale)