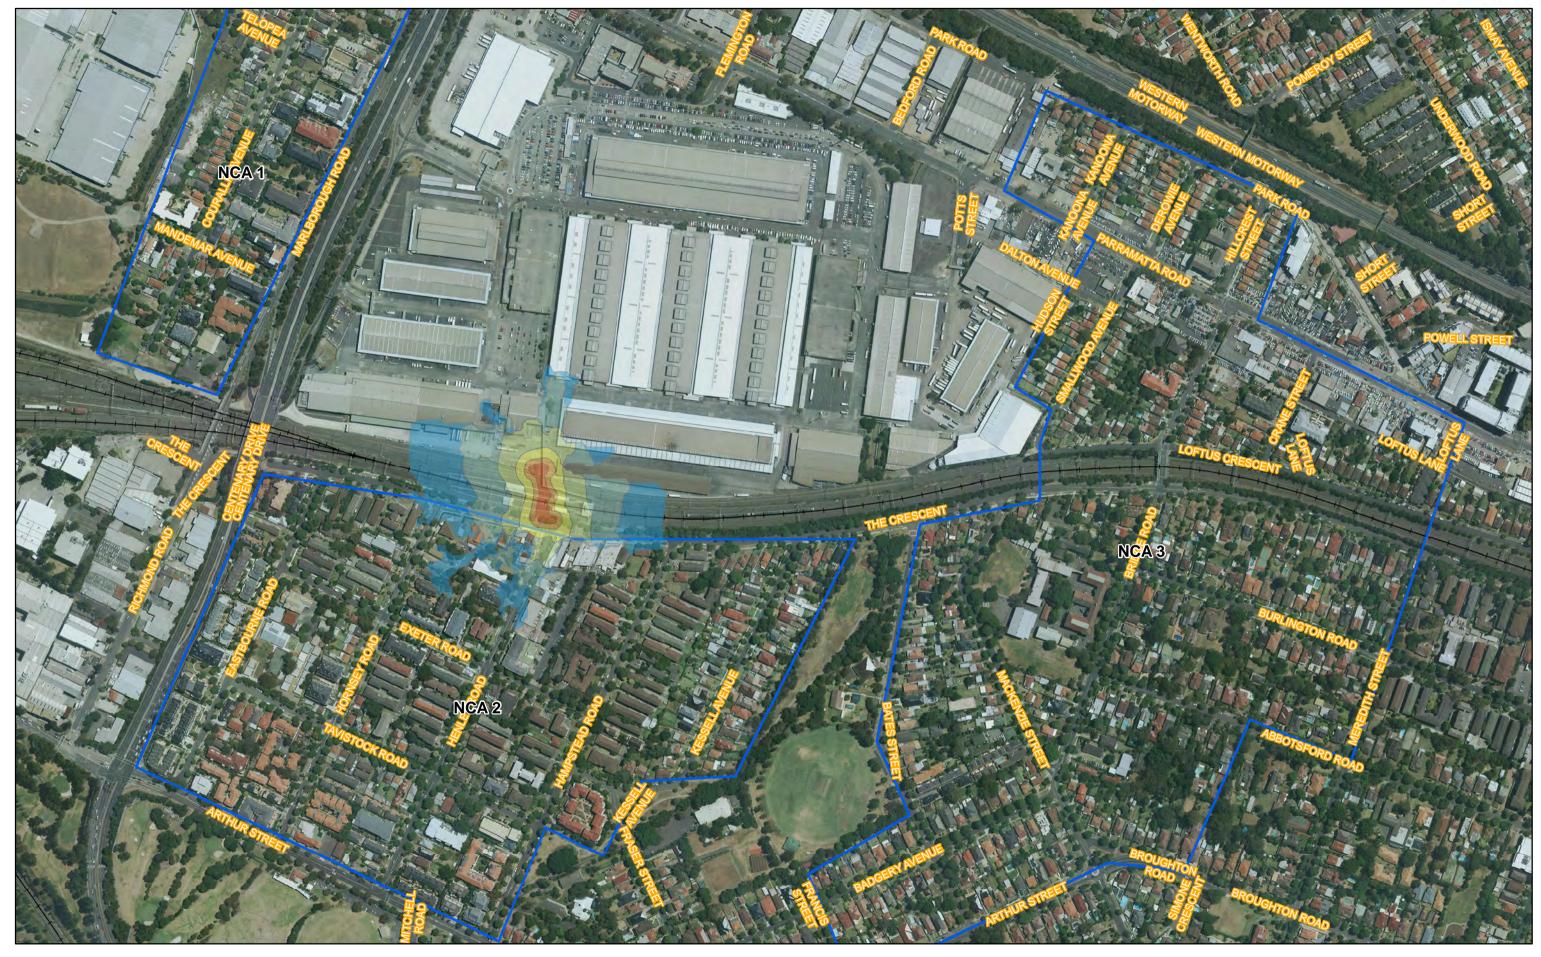

## 1.3 Site description

Figure 1 shows the location of Flemington Station and its surrounding environment. The station is located within a mixed use environment which comprises residential, commercial, industrial, retail uses. In addition a school, community centre and places of worship are located close to the station.

## 2.1 Noise sensitive receivers

Residential receivers potentially to be affected by the project works are scattered around the work area. Figure 1 shows the receivers which were assessed within this report. Unattended noise monitoring was completed to quantify and qualify the existing noise environment in the vicinity of the works. The noise logger locations are described in Table 2 and shown in Figure 1. Three noise catchment areas (NCA) were identified as representing the residential receivers potentially to be affected by the works. One logger was placed within each NCA at a representative location. A description of the receivers within each NCA is described in Table 1.

#### Table 1 Noise catchment area descriptions

| NCA | Description                                                                                                                                                                                                                                                                                                           |
|-----|-----------------------------------------------------------------------------------------------------------------------------------------------------------------------------------------------------------------------------------------------------------------------------------------------------------------------|
| 1   | Residential receivers – Three and four storey residential houses                                                                                                                                                                                                                                                      |
| 2   | <ul> <li>Comprises of three setbacks of receivers. From closest to furthest of the works area, these layers are described as:</li> <li>a) Mixed-used residential and retail receivers</li> <li>b) Multi-storey residential apartments receivers</li> <li>c) Single storey residential apartments receivers</li> </ul> |
| 3   | Residential receivers - Single storey residential houses                                                                                                                                                                                                                                                              |

#### Table 2 Noise monitoring details

| NCA | Location                         | Model     | Serial number |
|-----|----------------------------------|-----------|---------------|
| 1   | 3 Mandemar Avenue, Homebush West | Rion NL21 | 865768        |
| 2   | 109 The Crescent, Homebush West  | Rion NL21 | 409174        |
| 3   | 26 Smallwood Avenue, Homebush    | Rion NL21 | 765701        |

#### Figure 1 Receivers and logger locations (Diagrammatic only, not to scale)