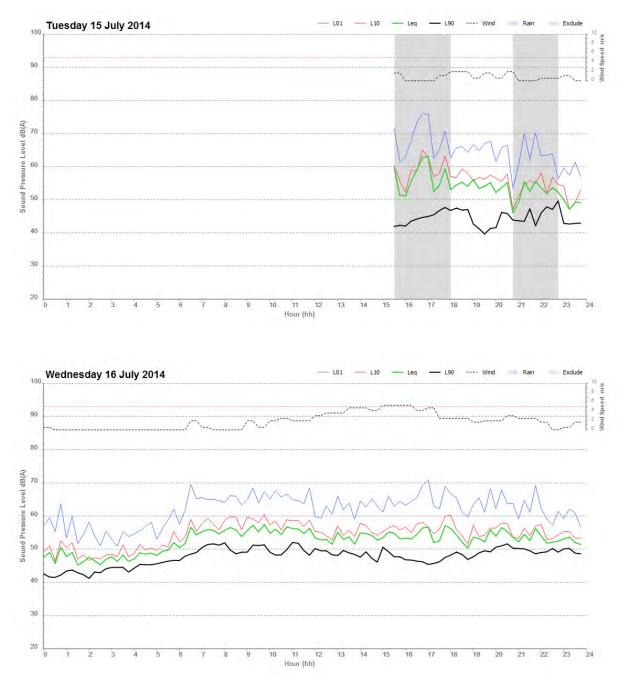

## 2.3 Operator attended noise measurements

Attended measurements were made by AECOM personnel on Tuesday, 22 July 2014 during the daytime standard working hours. The noise measurements were taken within each NCA. The measurements were taken with the purpose of qualifying and quantifying the noise environment in the vicinity of the nearest and potentially worst affected receivers. The descriptors  $L_{Aeq}$  and  $L_{A90}$  are used to quantify the acoustic environment. The  $L_{A90}$  level is the level exceeded 90% of the time. The  $L_{A90}$  is taken as the background noise level. Noise sources contributing to the background noise are constant in nature such as mechanical plant or steady streams of traffic. The  $L_{Aeq}$  level is the equivalent continuous sound level and has the same sound energy over the sample period as the actual noise environment has fluctuating sound levels. The  $L_{Aeq}$  is taken as the ambient noise level.

Observations made during the attended measurements are detailed in Table 3.

Measured noise level, dB(A) NCA Address 1 3 Mandemar Avenue. 10:17 am 56 58 51 Road traffic on Marlborough Road and Centenary Drive (dominant noise Homebush West source) - 58-65 dB(A) Local road traffic on Mandemar Avenue – 53 dB(A) 2 109 The Crescent, 10:52 am 59 62 48 Road traffic (dominant) - 61-64 dB(A) Homebush West Train - 59-61 dB(A) People pass-by - 60-63 dB(A) 3 26 Smallwood Avenue. 11:21 am 53 56 42 Local road traffic (dominant) - 53-58 Homebush dB(A) Birds chirping - 50-52 dB(A)

 Table 3
 Operator attended noise monitoring results

## 2.4 Unattended noise measurements

Noise monitoring was conducted to determine existing background noise levels at sensitive receivers. Noise loggers were placed at the locations indicated in Table 2 and Figure 1. The noise loggers monitored noise levels continuously from 15 to 22 July 2014.

The loggers measured the noise levels over the sample period and then determined L<sub>A10</sub>, L<sub>A90</sub>, L<sub>Amax</sub>, and L<sub>Aeq</sub> levels of the noise environment. The L<sub>A10</sub> and L<sub>A90</sub> noise levels are the levels exceeded for 10% and 90% of the measurement period respectively. The L<sub>A90</sub> is taken as the background level. The L<sub>Amax</sub> is indicative of the maximum noise levels due to individual noise events such as the pass-by of a heavy vehicle. The L<sub>Aeq</sub> level is the equivalent continuous sound level and has the same sound energy over the sample period as the actual noise environment with fluctuating sound levels.

The  $L_{A90}$  noise levels were analysed to determine a single assessment background level (ABL) for each day, evening and night period in accordance with the EPA's NSW Industrial Noise Policy (INP), for each monitoring location. The ABL is established by determining the lowest ten-percentile level of the  $L_{A90}$  noise data acquired over each period of interest. Table 4 presents individual ABLs for each day's assessment periods. The background noise level or rating background level (RBL) representing the day, evening and night-time assessment periods is based on the median of individual ABLs determined over the entire monitoring period.

Table 4 also presents the existing  $L_{Aeq}$  ambient noise level selected for each day, evening and night-time period, in accordance with the INP. An overall representative  $L_{Aeq}$  noise level is determined by logarithmically averaging each assessment period for the entire monitoring period.

In accordance with the INP, any noise monitoring conducted during periods of extraneous weather conditions should be excluded from the data set. The INP advises that data may be affected where adverse weather, such as wind speeds higher than 5 m/s or rain, occurs. During the measurement period for this assessment, periods of adverse weather occurred during three daytime periods. Weather data was acquired from the Bureau of Meteorology's (BOM) Sydney Olympic Park weather station which is more prone to higher wind speeds compared

to the noise logging location, due to its largely planar topography. As such the wind affected criteria was raised slightly to 6.5 m/s.

Graphical noise logging results are presented in Appendix b and periods where data has been omitted are indicated.

| Management                   | L <sub>A90</sub> Backg | round noise l | evels, dB(A) | L <sub>Aeq</sub> Ambient noise levels, dB(A) |         |       |
|------------------------------|------------------------|---------------|--------------|----------------------------------------------|---------|-------|
| Measurement date             | Day                    | Evening       | Night        | Day                                          | Evening | Night |
| 3 Mandemar Avenue, Homel     | bush West –            | NCA 1         |              |                                              |         |       |
| Tuesday 15 July, 2014        | -                      | 47            | 42           | -                                            | 56      | 54    |
| Wednesday 16 July, 2014      | 50                     | 49            | 46           | 57                                           | 56      | 54    |
| Thursday 17 July, 2014       | 50                     | 48            | 44           | 57                                           | 55      | 54    |
| Friday 18 July, 2014         | 50                     | 48            | 43           | 57                                           | 54      | 52    |
| Saturday 19 July, 2014       | 49                     | 47            | 41           | 56                                           | 54      | 51    |
| Sunday 20 July, 2014         | 47                     | 47            | 42           | 55                                           | 54      | 53    |
| Monday 21 July, 2014         | 49                     | 47            | 41           | 57                                           | 54      | 53    |
| Rating background level      | 49                     | 47            | 42           | -                                            | -       | -     |
| Log Average L <sub>Aeq</sub> | -                      | -             | -            | 57                                           | 55      | 53    |
| 109 The Crescent, Homebus    | h West – NC            | A 2           |              |                                              |         |       |
| Tuesday 15 July, 2014        | -                      | 48            | 47           | -                                            | 61      | 57    |
| Wednesday 16 July, 2014      | 50                     | 50            | 51           | 61                                           | 61      | 59    |
| Thursday 17 July, 2014       | 54                     | 49            | 50           | 62                                           | 61      | 58    |
| Friday 18 July, 2014         | 50                     | 47            | 46           | 60                                           | 60      | 57    |
| Saturday 19 July, 2014       | 47                     | 46            | 44           | 59                                           | 60      | 57    |
| Sunday 20 July, 2014         | 47                     | 46            | 47           | 0                                            | 58      | 58    |
| Monday 21 July, 2014         | 47                     | 47            |              | 60                                           | 60      |       |
| Rating background level      | 49                     | 47            | 47           | -                                            | -       | -     |
| Log Average L <sub>Aeq</sub> | -                      | -             | -            | 61                                           | 60      | 58    |
| 26 Smallwood Avenue, Hom     | ebush – NCA            | 3             |              |                                              |         |       |
| Tuesday 15 July, 2014        | -                      | -             | 42           | -                                            | -       | 50    |
| Wednesday 16 July, 2014      | 46                     | 48            | 49           | 55                                           | 54      | 53    |
| Thursday 17 July, 2014       | 51                     | 46            | 44           | 57                                           | 54      | 52    |
| Friday 18 July, 2014         | 48                     | 45            | 43           | 56                                           | 52      | 50    |
| Saturday 19 July, 2014       | 44                     | 42            | 42           | 53                                           | 48      | 48    |
| Sunday 20 July, 2014         | 40                     | 41            | 44           | 51                                           | 50      | 51    |
| Monday 21 July, 2014         | 40                     | 40            | 41           | 54                                           | 50      | 50    |
| Rating background level      | 45                     | 44            | 43           | -                                            | -       | -     |
| Log Average L <sub>Aeq</sub> | -                      | -             | -            | 55                                           | 52      | 51    |

#### Table 4 Existing background (L<sub>A90</sub>) and ambient (L<sub>Aeq</sub>) noise levels

Day is defined as 7:00 am to 6:00 pm, Monday to Saturday and 8:00 am to 6:00 pm Sundays & Public Holidays.

Evening is defined as 6:00 pm to 10:00 pm, Monday to Sunday & Public Holidays.

Night is defined as 10:00 pm to 7:00 am, Monday to Saturday and 10:00 pm to 8:00 am Sundays & Public Holidays.