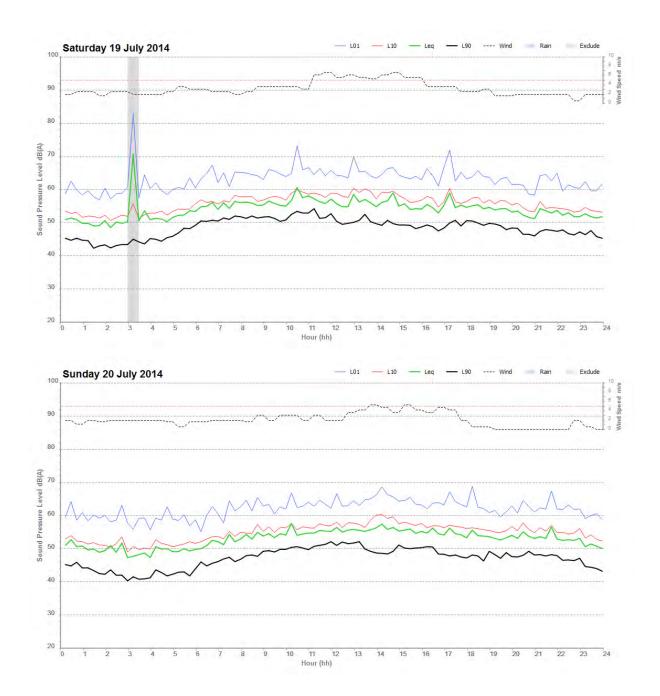

## 2.4 Unattended noise measurements

Noise monitoring was conducted to determine existing background noise levels at sensitive receivers. Noise loggers were placed at the locations indicated in Table 2 and Figure 1. The noise loggers monitored noise levels continuously from 15 to 22 July 2014.

The loggers measured the noise levels over the sample period and then determined L<sub>A10</sub>, L<sub>A90</sub>, L<sub>Amax</sub>, and L<sub>Aeq</sub> levels of the noise environment. The L<sub>A10</sub> and L<sub>A90</sub> noise levels are the levels exceeded for 10% and 90% of the measurement period respectively. The L<sub>A90</sub> is taken as the background level. The L<sub>Amax</sub> is indicative of the maximum noise levels due to individual noise events such as the pass-by of a heavy vehicle. The L<sub>Aeq</sub> level is the equivalent continuous sound level and has the same sound energy over the sample period as the actual noise environment with fluctuating sound levels.

The  $L_{A90}$  noise levels were analysed to determine a single assessment background level (ABL) for each day, evening and night period in accordance with the EPA's NSW Industrial Noise Policy (INP), for each monitoring location. The ABL is established by determining the lowest ten-percentile level of the  $L_{A90}$  noise data acquired over each period of interest. Table 4 presents individual ABLs for each day's assessment periods. The background noise level or rating background level (RBL) representing the day, evening and night-time assessment periods is based on the median of individual ABLs determined over the entire monitoring period.

Table 4 also presents the existing  $L_{Aeq}$  ambient noise level selected for each day, evening and night-time period, in accordance with the INP. An overall representative  $L_{Aeq}$  noise level is determined by logarithmically averaging each assessment period for the entire monitoring period.

In accordance with the INP, any noise monitoring conducted during periods of extraneous weather conditions should be excluded from the data set. The INP advises that data may be affected where adverse weather, such as wind speeds higher than 5 m/s or rain, occurs. During the measurement period for this assessment, periods of adverse weather occurred during three daytime periods. Weather data was acquired from the Bureau of Meteorology's (BOM) Sydney Olympic Park weather station which is more prone to higher wind speeds compared

to the noise logging location, due to its largely planar topography. As such the wind affected criteria was raised slightly to 6.5 m/s.

Graphical noise logging results are presented in Appendix b and periods where data has been omitted are indicated.

| Management                   | L <sub>A90</sub> Backg | round noise l | evels, dB(A) | L <sub>Aeq</sub> Ambient noise levels, dB(A) |         |       |
|------------------------------|------------------------|---------------|--------------|----------------------------------------------|---------|-------|
| Measurement date             | Day                    | Evening       | Night        | Day                                          | Evening | Night |
| 3 Mandemar Avenue, Homel     | bush West –            | NCA 1         |              |                                              |         |       |
| Tuesday 15 July, 2014        | -                      | 47            | 42           | -                                            | 56      | 54    |
| Wednesday 16 July, 2014      | 50                     | 49            | 46           | 57                                           | 56      | 54    |
| Thursday 17 July, 2014       | 50                     | 48            | 44           | 57                                           | 55      | 54    |
| Friday 18 July, 2014         | 50                     | 48            | 43           | 57                                           | 54      | 52    |
| Saturday 19 July, 2014       | 49                     | 47            | 41           | 56                                           | 54      | 51    |
| Sunday 20 July, 2014         | 47                     | 47            | 42           | 55                                           | 54      | 53    |
| Monday 21 July, 2014         | 49                     | 47            | 41           | 57                                           | 54      | 53    |
| Rating background level      | 49                     | 47            | 42           | -                                            | -       | -     |
| Log Average L <sub>Aeq</sub> | -                      | -             | -            | 57                                           | 55      | 53    |
| 109 The Crescent, Homebus    | h West – NC            | A 2           |              |                                              |         |       |
| Tuesday 15 July, 2014        | -                      | 48            | 47           | -                                            | 61      | 57    |
| Wednesday 16 July, 2014      | 50                     | 50            | 51           | 61                                           | 61      | 59    |
| Thursday 17 July, 2014       | 54                     | 49            | 50           | 62                                           | 61      | 58    |
| Friday 18 July, 2014         | 50                     | 47            | 46           | 60                                           | 60      | 57    |
| Saturday 19 July, 2014       | 47                     | 46            | 44           | 59                                           | 60      | 57    |
| Sunday 20 July, 2014         | 47                     | 46            | 47           | 0                                            | 58      | 58    |
| Monday 21 July, 2014         | 47                     | 47            |              | 60                                           | 60      |       |
| Rating background level      | 49                     | 47            | 47           | -                                            | -       | -     |
| Log Average L <sub>Aeq</sub> | -                      | -             | -            | 61                                           | 60      | 58    |
| 26 Smallwood Avenue, Hom     | ebush – NCA            | 3             |              |                                              |         |       |
| Tuesday 15 July, 2014        | -                      | -             | 42           | -                                            | -       | 50    |
| Wednesday 16 July, 2014      | 46                     | 48            | 49           | 55                                           | 54      | 53    |
| Thursday 17 July, 2014       | 51                     | 46            | 44           | 57                                           | 54      | 52    |
| Friday 18 July, 2014         | 48                     | 45            | 43           | 56                                           | 52      | 50    |
| Saturday 19 July, 2014       | 44                     | 42            | 42           | 53                                           | 48      | 48    |
| Sunday 20 July, 2014         | 40                     | 41            | 44           | 51                                           | 50      | 51    |
| Monday 21 July, 2014         | 40                     | 40            | 41           | 54                                           | 50      | 50    |
| Rating background level      | 45                     | 44            | 43           | -                                            | -       | -     |
| Log Average L <sub>Aeq</sub> | -                      | -             | -            | 55                                           | 52      | 51    |

#### Table 4 Existing background (L<sub>A90</sub>) and ambient (L<sub>Aeq</sub>) noise levels

Day is defined as 7:00 am to 6:00 pm, Monday to Saturday and 8:00 am to 6:00 pm Sundays & Public Holidays.

Evening is defined as 6:00 pm to 10:00 pm, Monday to Sunday & Public Holidays.

Night is defined as 10:00 pm to 7:00 am, Monday to Saturday and 10:00 pm to 8:00 am Sundays & Public Holidays.