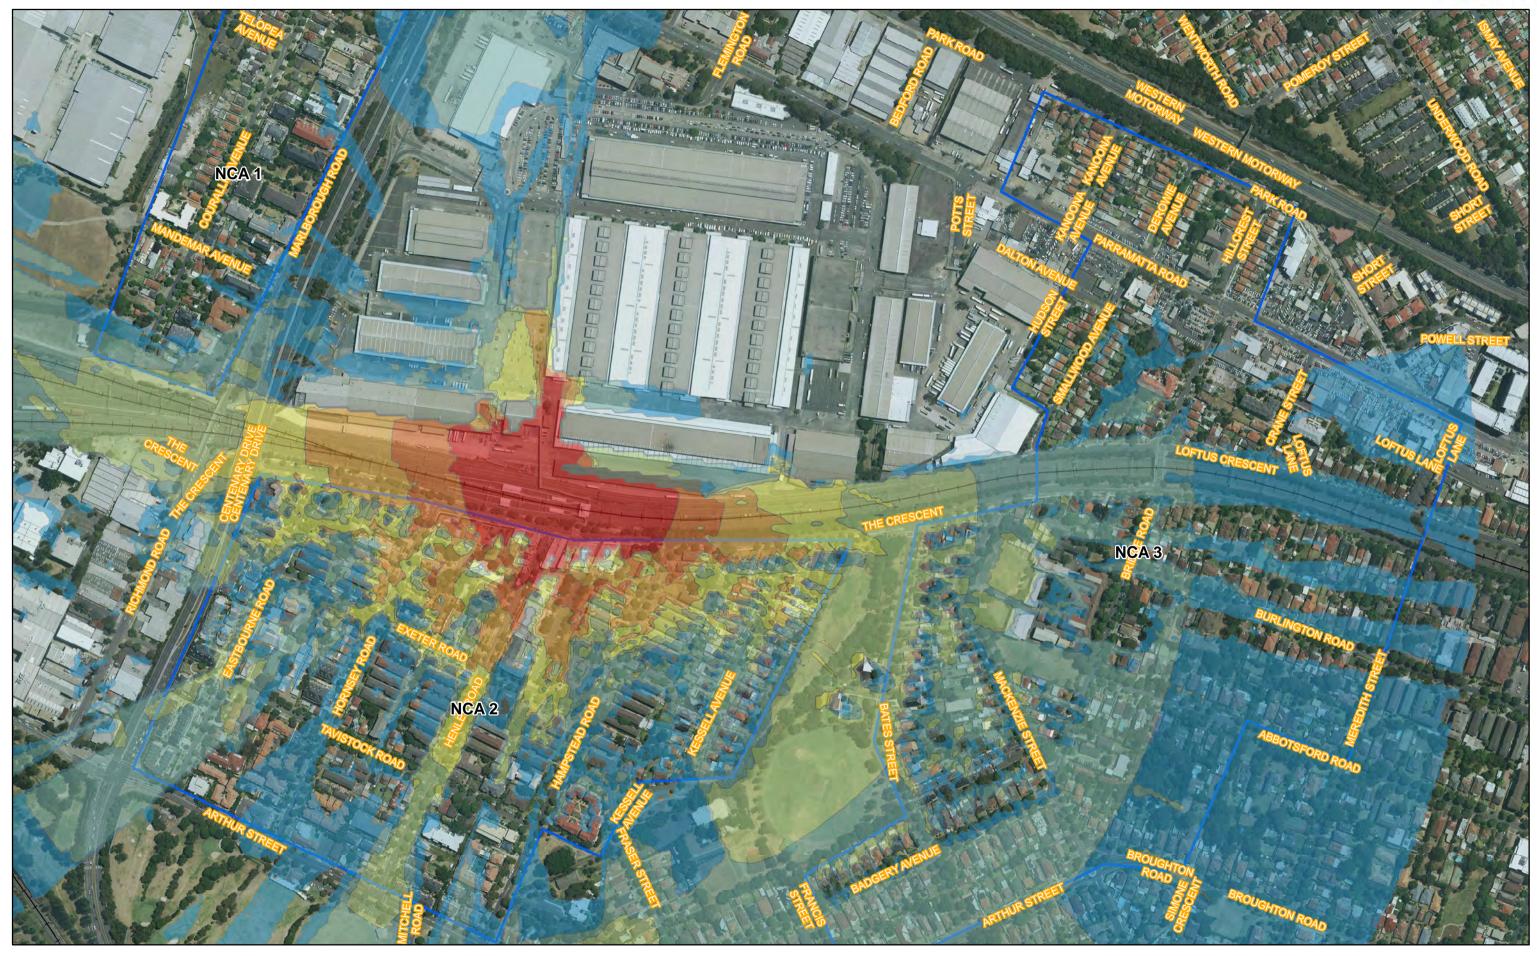

## 1.3 Site description

Figure 1 shows the location of Flemington Station and its surrounding environment. The station is located within a mixed use environment which comprises residential, commercial, industrial, retail uses. In addition a school, community centre and places of worship are located close to the station.

## 2.1 Noise sensitive receivers

Residential receivers potentially to be affected by the project works are scattered around the work area. Figure 1 shows the receivers which were assessed within this report. Unattended noise monitoring was completed to quantify and qualify the existing noise environment in the vicinity of the works. The noise logger locations are described in Table 2 and shown in Figure 1. Three noise catchment areas (NCA) were identified as representing the residential receivers potentially to be affected by the works. One logger was placed within each NCA at a representative location. A description of the receivers within each NCA is described in Table 1.

#### Table 1 Noise catchment area descriptions

| NCA | Description                                                                                                                                                                                                                                                                                                           |
|-----|-----------------------------------------------------------------------------------------------------------------------------------------------------------------------------------------------------------------------------------------------------------------------------------------------------------------------|
| 1   | Residential receivers – Three and four storey residential houses                                                                                                                                                                                                                                                      |
| 2   | <ul> <li>Comprises of three setbacks of receivers. From closest to furthest of the works area, these layers are described as:</li> <li>a) Mixed-used residential and retail receivers</li> <li>b) Multi-storey residential apartments receivers</li> <li>c) Single storey residential apartments receivers</li> </ul> |
| 3   | Residential receivers - Single storey residential houses                                                                                                                                                                                                                                                              |

#### Figure 1 Receivers and logger locations (Diagrammatic only, not to scale)