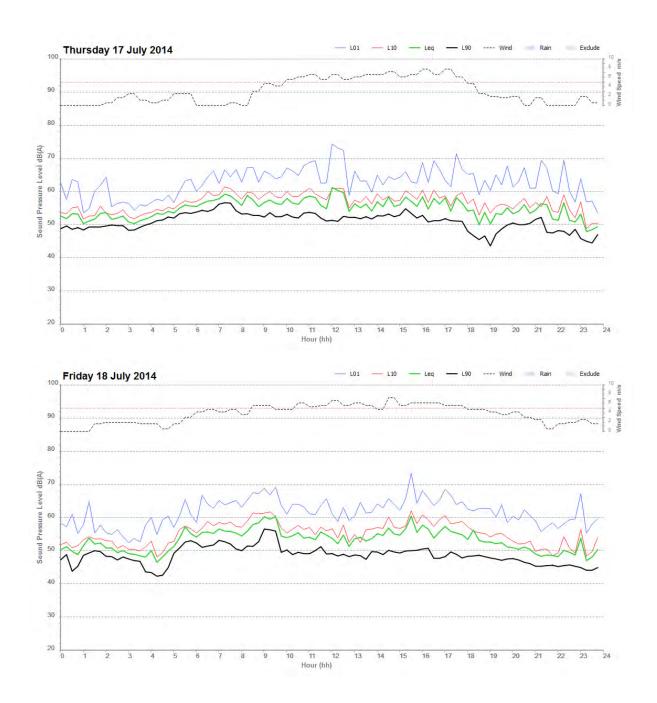

## 2.4 Unattended noise measurements

Noise monitoring was conducted to determine existing background noise levels at sensitive receivers. Noise loggers were placed at the locations indicated in Table 2 and Figure 1. The noise loggers monitored noise levels continuously from 15 to 22 July 2014.

The loggers measured the noise levels over the sample period and then determined L<sub>A10</sub>, L<sub>A90</sub>, L<sub>Amax</sub>, and L<sub>Aeq</sub> levels of the noise environment. The L<sub>A10</sub> and L<sub>A90</sub> noise levels are the levels exceeded for 10% and 90% of the measurement period respectively. The L<sub>A90</sub> is taken as the background level. The L<sub>Amax</sub> is indicative of the maximum noise levels due to individual noise events such as the pass-by of a heavy vehicle. The L<sub>Aeq</sub> level is the equivalent continuous sound level and has the same sound energy over the sample period as the actual noise environment with fluctuating sound levels.

The  $L_{A90}$  noise levels were analysed to determine a single assessment background level (ABL) for each day, evening and night period in accordance with the EPA's NSW Industrial Noise Policy (INP), for each monitoring location. The ABL is established by determining the lowest ten-percentile level of the  $L_{A90}$  noise data acquired over each period of interest. Table 4 presents individual ABLs for each day's assessment periods. The background noise level or rating background level (RBL) representing the day, evening and night-time assessment periods is based on the median of individual ABLs determined over the entire monitoring period.

Table 4 also presents the existing  $L_{Aeq}$  ambient noise level selected for each day, evening and night-time period, in accordance with the INP. An overall representative  $L_{Aeq}$  noise level is determined by logarithmically averaging each assessment period for the entire monitoring period.

In accordance with the INP, any noise monitoring conducted during periods of extraneous weather conditions should be excluded from the data set. The INP advises that data may be affected where adverse weather, such as wind speeds higher than 5 m/s or rain, occurs. During the measurement period for this assessment, periods of adverse weather occurred during three daytime periods. Weather data was acquired from the Bureau of Meteorology's (BOM) Sydney Olympic Park weather station which is more prone to higher wind speeds compared

to the noise logging location, due to its largely planar topography. As such the wind affected criteria was raised slightly to 6.5 m/s.

Graphical noise logging results are presented in Appendix b and periods where data has been omitted are indicated.

| Management                   | L <sub>A90</sub> Backg | round noise l | evels, dB(A) | L <sub>Aeq</sub> Ambient noise levels, dB(A) |         |       |
|------------------------------|------------------------|---------------|--------------|----------------------------------------------|---------|-------|
| Measurement date             | Day                    | Evening       | Night        | Day                                          | Evening | Night |
| 3 Mandemar Avenue, Homel     | bush West –            | NCA 1         |              |                                              |         |       |
| Tuesday 15 July, 2014        | -                      | 47            | 42           | -                                            | 56      | 54    |
| Wednesday 16 July, 2014      | 50                     | 49            | 46           | 57                                           | 56      | 54    |
| Thursday 17 July, 2014       | 50                     | 48            | 44           | 57                                           | 55      | 54    |
| Friday 18 July, 2014         | 50                     | 48            | 43           | 57                                           | 54      | 52    |
| Saturday 19 July, 2014       | 49                     | 47            | 41           | 56                                           | 54      | 51    |
| Sunday 20 July, 2014         | 47                     | 47            | 42           | 55                                           | 54      | 53    |
| Monday 21 July, 2014         | 49                     | 47            | 41           | 57                                           | 54      | 53    |
| Rating background level      | 49                     | 47            | 42           | -                                            | -       | -     |
| Log Average L <sub>Aeq</sub> | -                      | -             | -            | 57                                           | 55      | 53    |
| 109 The Crescent, Homebus    | h West – NC            | A 2           |              |                                              |         |       |
| Tuesday 15 July, 2014        | -                      | 48            | 47           | -                                            | 61      | 57    |
| Wednesday 16 July, 2014      | 50                     | 50            | 51           | 61                                           | 61      | 59    |
| Thursday 17 July, 2014       | 54                     | 49            | 50           | 62                                           | 61      | 58    |
| Friday 18 July, 2014         | 50                     | 47            | 46           | 60                                           | 60      | 57    |
| Saturday 19 July, 2014       | 47                     | 46            | 44           | 59                                           | 60      | 57    |
| Sunday 20 July, 2014         | 47                     | 46            | 47           | 0                                            | 58      | 58    |
| Monday 21 July, 2014         | 47                     | 47            |              | 60                                           | 60      |       |
| Rating background level      | 49                     | 47            | 47           | -                                            | -       | -     |
| Log Average L <sub>Aeq</sub> | -                      | -             | -            | 61                                           | 60      | 58    |
| 26 Smallwood Avenue, Hom     | ebush – NCA            | 3             |              |                                              |         |       |
| Tuesday 15 July, 2014        | -                      | -             | 42           | -                                            | -       | 50    |
| Wednesday 16 July, 2014      | 46                     | 48            | 49           | 55                                           | 54      | 53    |
| Thursday 17 July, 2014       | 51                     | 46            | 44           | 57                                           | 54      | 52    |
| Friday 18 July, 2014         | 48                     | 45            | 43           | 56                                           | 52      | 50    |
| Saturday 19 July, 2014       | 44                     | 42            | 42           | 53                                           | 48      | 48    |
| Sunday 20 July, 2014         | 40                     | 41            | 44           | 51                                           | 50      | 51    |
| Monday 21 July, 2014         | 40                     | 40            | 41           | 54                                           | 50      | 50    |
| Rating background level      | 45                     | 44            | 43           | -                                            | -       | -     |
| Log Average L <sub>Aeq</sub> | -                      | -             | -            | 55                                           | 52      | 51    |

#### Table 4 Existing background (L<sub>A90</sub>) and ambient (L<sub>Aeq</sub>) noise levels

Day is defined as 7:00 am to 6:00 pm, Monday to Saturday and 8:00 am to 6:00 pm Sundays & Public Holidays.

Evening is defined as 6:00 pm to 10:00 pm, Monday to Sunday & Public Holidays.

Night is defined as 10:00 pm to 7:00 am, Monday to Saturday and 10:00 pm to 8:00 am Sundays & Public Holidays.