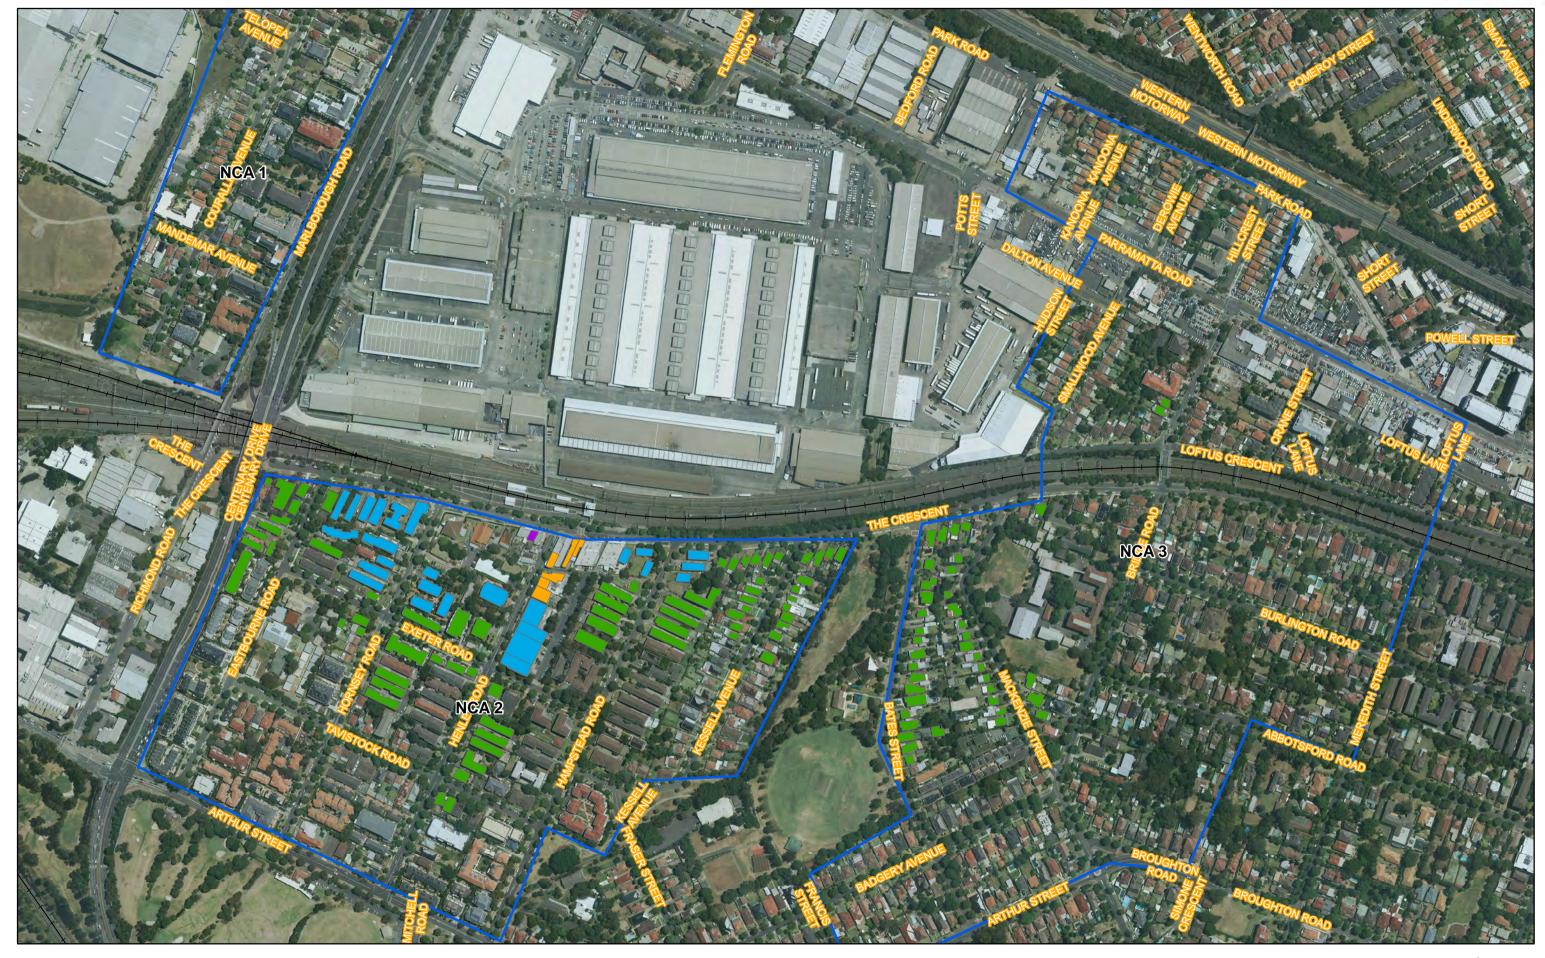

## 1.3 Site description

Figure 1 shows the location of Flemington Station and its surrounding environment. The station is located within a mixed use environment which comprises residential, commercial, industrial, retail uses. In addition a school, community centre and places of worship are located close to the station.

## 2.1 Noise sensitive receivers

Residential receivers potentially to be affected by the project works are scattered around the work area. Figure 1 shows the receivers which were assessed within this report. Unattended noise monitoring was completed to quantify and qualify the existing noise environment in the vicinity of the works. The noise logger locations are described in Table 2 and shown in Figure 1. Three noise catchment areas (NCA) were identified as representing the residential receivers potentially to be affected by the works. One logger was placed within each NCA at a representative location. A description of the receivers within each NCA is described in Table 1.

#### Figure 1 Receivers and logger locations (Diagrammatic only, not to scale)