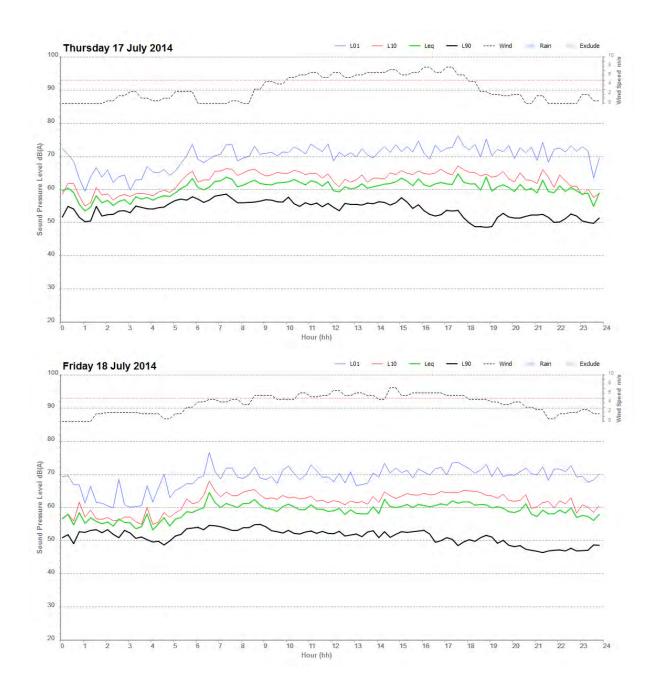

## 2.4 Unattended noise measurements

Noise monitoring was conducted to determine existing background noise levels at sensitive receivers. Noise loggers were placed at the locations indicated in Table 2 and Figure 1. The noise loggers monitored noise levels continuously from 15 to 22 July 2014.

The loggers measured the noise levels over the sample period and then determined L<sub>A10</sub>, L<sub>A90</sub>, L<sub>Amax</sub>, and L<sub>Aeq</sub> levels of the noise environment. The L<sub>A10</sub> and L<sub>A90</sub> noise levels are the levels exceeded for 10% and 90% of the measurement period respectively. The L<sub>A90</sub> is taken as the background level. The L<sub>Amax</sub> is indicative of the maximum noise levels due to individual noise events such as the pass-by of a heavy vehicle. The L<sub>Aeq</sub> level is the equivalent continuous sound level and has the same sound energy over the sample period as the actual noise environment with fluctuating sound levels.

The  $L_{A90}$  noise levels were analysed to determine a single assessment background level (ABL) for each day, evening and night period in accordance with the EPA's NSW Industrial Noise Policy (INP), for each monitoring location. The ABL is established by determining the lowest ten-percentile level of the  $L_{A90}$  noise data acquired over each period of interest. Table 4 presents individual ABLs for each day's assessment periods. The background noise level or rating background level (RBL) representing the day, evening and night-time assessment periods is based on the median of individual ABLs determined over the entire monitoring period.

Table 4 also presents the existing  $L_{Aeq}$  ambient noise level selected for each day, evening and night-time period, in accordance with the INP. An overall representative  $L_{Aeq}$  noise level is determined by logarithmically averaging each assessment period for the entire monitoring period.

In accordance with the INP, any noise monitoring conducted during periods of extraneous weather conditions should be excluded from the data set. The INP advises that data may be affected where adverse weather, such as wind speeds higher than 5 m/s or rain, occurs. During the measurement period for this assessment, periods of adverse weather occurred during three daytime periods. Weather data was acquired from the Bureau of Meteorology's (BOM) Sydney Olympic Park weather station which is more prone to higher wind speeds compared

to the noise logging location, due to its largely planar topography. As such the wind affected criteria was raised slightly to 6.5 m/s.

Graphical noise logging results are presented in Appendix b and periods where data has been omitted are indicated.

| Management                   | L <sub>A90</sub> Backg | round noise l | evels, dB(A) | L <sub>Aeq</sub> Ambient noise levels, dB(A) |         |       |
|------------------------------|------------------------|---------------|--------------|----------------------------------------------|---------|-------|
| Measurement date             | Day                    | Evening       | Night        | Day                                          | Evening | Night |
| 3 Mandemar Avenue, Homel     | bush West –            | NCA 1         |              |                                              |         |       |
| Tuesday 15 July, 2014        | -                      | 47            | 42           | -                                            | 56      | 54    |
| Wednesday 16 July, 2014      | 50                     | 49            | 46           | 57                                           | 56      | 54    |
| Thursday 17 July, 2014       | 50                     | 48            | 44           | 57                                           | 55      | 54    |
| Friday 18 July, 2014         | 50                     | 48            | 43           | 57                                           | 54      | 52    |
| Saturday 19 July, 2014       | 49                     | 47            | 41           | 56                                           | 54      | 51    |
| Sunday 20 July, 2014         | 47                     | 47            | 42           | 55                                           | 54      | 53    |
| Monday 21 July, 2014         | 49                     | 47            | 41           | 57                                           | 54      | 53    |
| Rating background level      | 49                     | 47            | 42           | -                                            | -       | -     |
| Log Average L <sub>Aeq</sub> | -                      | -             | -            | 57                                           | 55      | 53    |
| 109 The Crescent, Homebus    | h West – NC            | A 2           |              |                                              |         |       |
| Tuesday 15 July, 2014        | -                      | 48            | 47           | -                                            | 61      | 57    |
| Wednesday 16 July, 2014      | 50                     | 50            | 51           | 61                                           | 61      | 59    |
| Thursday 17 July, 2014       | 54                     | 49            | 50           | 62                                           | 61      | 58    |
| Friday 18 July, 2014         | 50                     | 47            | 46           | 60                                           | 60      | 57    |
| Saturday 19 July, 2014       | 47                     | 46            | 44           | 59                                           | 60      | 57    |
| Sunday 20 July, 2014         | 47                     | 46            | 47           | 0                                            | 58      | 58    |
| Monday 21 July, 2014         | 47                     | 47            |              | 60                                           | 60      |       |
| Rating background level      | 49                     | 47            | 47           | -                                            | -       | -     |
| Log Average L <sub>Aeq</sub> | -                      | -             | -            | 61                                           | 60      | 58    |
| 26 Smallwood Avenue, Hom     | ebush – NCA            | 3             |              |                                              |         |       |
| Tuesday 15 July, 2014        | -                      | -             | 42           | -                                            | -       | 50    |
| Wednesday 16 July, 2014      | 46                     | 48            | 49           | 55                                           | 54      | 53    |
| Thursday 17 July, 2014       | 51                     | 46            | 44           | 57                                           | 54      | 52    |
| Friday 18 July, 2014         | 48                     | 45            | 43           | 56                                           | 52      | 50    |
| Saturday 19 July, 2014       | 44                     | 42            | 42           | 53                                           | 48      | 48    |
| Sunday 20 July, 2014         | 40                     | 41            | 44           | 51                                           | 50      | 51    |
| Monday 21 July, 2014         | 40                     | 40            | 41           | 54                                           | 50      | 50    |
| Rating background level      | 45                     | 44            | 43           | -                                            | -       | -     |
| Log Average L <sub>Aeq</sub> | -                      | -             | -            | 55                                           | 52      | 51    |

#### Table 4 Existing background (L<sub>A90</sub>) and ambient (L<sub>Aeq</sub>) noise levels

Day is defined as 7:00 am to 6:00 pm, Monday to Saturday and 8:00 am to 6:00 pm Sundays & Public Holidays.

Evening is defined as 6:00 pm to 10:00 pm, Monday to Sunday & Public Holidays.

Night is defined as 10:00 pm to 7:00 am, Monday to Saturday and 10:00 pm to 8:00 am Sundays & Public Holidays.