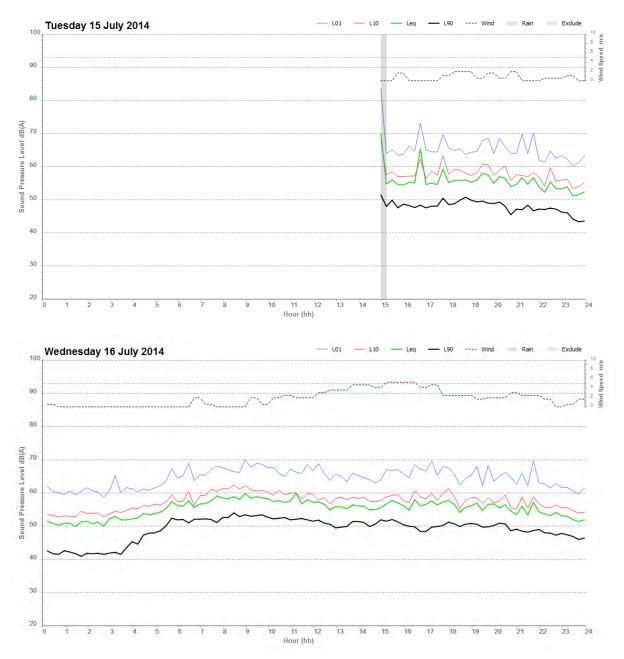

to the noise logging location, due to its largely planar topography. As such the wind affected criteria was raised slightly to 6.5 m/s.

Graphical noise logging results are presented in Appendix b and periods where data has been omitted are indicated.