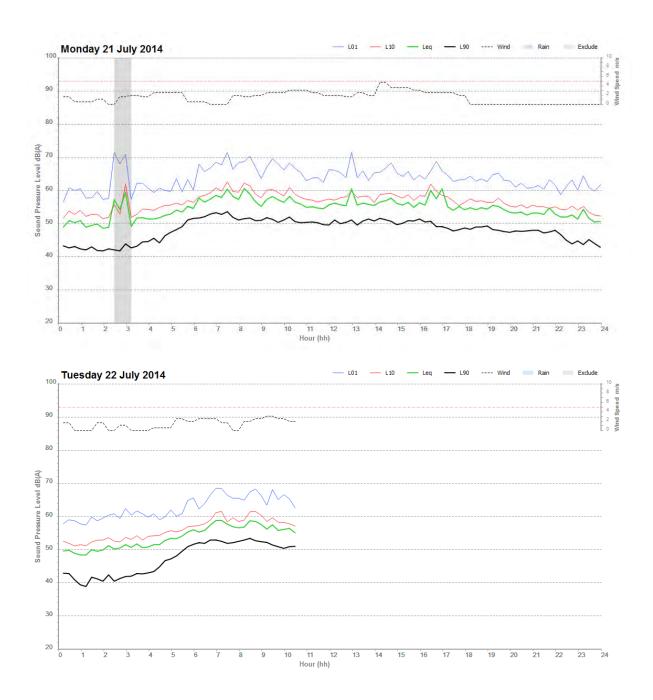

## 2.4 Unattended noise measurements

Noise monitoring was conducted to determine existing background noise levels at sensitive receivers. Noise loggers were placed at the locations indicated in Table 2 and Figure 1. The noise loggers monitored noise levels continuously from 15 to 22 July 2014.

The loggers measured the noise levels over the sample period and then determined L<sub>A10</sub>, L<sub>A90</sub>, L<sub>Amax</sub>, and L<sub>Aeq</sub> levels of the noise environment. The L<sub>A10</sub> and L<sub>A90</sub> noise levels are the levels exceeded for 10% and 90% of the measurement period respectively. The L<sub>A90</sub> is taken as the background level. The L<sub>Amax</sub> is indicative of the maximum noise levels due to individual noise events such as the pass-by of a heavy vehicle. The L<sub>Aeq</sub> level is the equivalent continuous sound level and has the same sound energy over the sample period as the actual noise environment with fluctuating sound levels.

The  $L_{A90}$  noise levels were analysed to determine a single assessment background level (ABL) for each day, evening and night period in accordance with the EPA's NSW Industrial Noise Policy (INP), for each monitoring location. The ABL is established by determining the lowest ten-percentile level of the  $L_{A90}$  noise data acquired over each period of interest. Table 4 presents individual ABLs for each day's assessment periods. The background noise level or rating background level (RBL) representing the day, evening and night-time assessment periods is based on the median of individual ABLs determined over the entire monitoring period.

Table 4 also presents the existing  $L_{Aeq}$  ambient noise level selected for each day, evening and night-time period, in accordance with the INP. An overall representative  $L_{Aeq}$  noise level is determined by logarithmically averaging each assessment period for the entire monitoring period.

In accordance with the INP, any noise monitoring conducted during periods of extraneous weather conditions should be excluded from the data set. The INP advises that data may be affected where adverse weather, such as wind speeds higher than 5 m/s or rain, occurs. During the measurement period for this assessment, periods of adverse weather occurred during three daytime periods. Weather data was acquired from the Bureau of Meteorology's (BOM) Sydney Olympic Park weather station which is more prone to higher wind speeds compared

to the noise logging location, due to its largely planar topography. As such the wind affected criteria was raised slightly to 6.5 m/s.

Graphical noise logging results are presented in Appendix b and periods where data has been omitted are indicated.

| Management                   | L <sub>A90</sub> Backg | round noise l | evels, dB(A) | L <sub>Aeq</sub> Ambient noise levels, dB(A) |         |       |
|------------------------------|------------------------|---------------|--------------|----------------------------------------------|---------|-------|
| Measurement date             | Day                    | Evening       | Night        | Day                                          | Evening | Night |
| 3 Mandemar Avenue, Homel     | bush West –            | NCA 1         |              |                                              |         |       |
| Tuesday 15 July, 2014        | -                      | 47            | 42           | -                                            | 56      | 54    |
| Wednesday 16 July, 2014      | 50                     | 49            | 46           | 57                                           | 56      | 54    |
| Thursday 17 July, 2014       | 50                     | 48            | 44           | 57                                           | 55      | 54    |
| Friday 18 July, 2014         | 50                     | 48            | 43           | 57                                           | 54      | 52    |
| Saturday 19 July, 2014       | 49                     | 47            | 41           | 56                                           | 54      | 51    |
| Sunday 20 July, 2014         | 47                     | 47            | 42           | 55                                           | 54      | 53    |
| Monday 21 July, 2014         | 49                     | 47            | 41           | 57                                           | 54      | 53    |
| Rating background level      | 49                     | 47            | 42           | -                                            | -       | -     |
| Log Average L <sub>Aeq</sub> | -                      | -             | -            | 57                                           | 55      | 53    |
| 109 The Crescent, Homebus    | h West – NC            | A 2           |              |                                              |         |       |
| Tuesday 15 July, 2014        | -                      | 48            | 47           | -                                            | 61      | 57    |
| Wednesday 16 July, 2014      | 50                     | 50            | 51           | 61                                           | 61      | 59    |
| Thursday 17 July, 2014       | 54                     | 49            | 50           | 62                                           | 61      | 58    |
| Friday 18 July, 2014         | 50                     | 47            | 46           | 60                                           | 60      | 57    |
| Saturday 19 July, 2014       | 47                     | 46            | 44           | 59                                           | 60      | 57    |
| Sunday 20 July, 2014         | 47                     | 46            | 47           | 0                                            | 58      | 58    |
| Monday 21 July, 2014         | 47                     | 47            |              | 60                                           | 60      |       |
| Rating background level      | 49                     | 47            | 47           | -                                            | -       | -     |
| Log Average L <sub>Aeq</sub> | -                      | -             | -            | 61                                           | 60      | 58    |
| 26 Smallwood Avenue, Hom     | ebush – NCA            | 3             |              |                                              |         |       |
| Tuesday 15 July, 2014        | -                      | -             | 42           | -                                            | -       | 50    |
| Wednesday 16 July, 2014      | 46                     | 48            | 49           | 55                                           | 54      | 53    |
| Thursday 17 July, 2014       | 51                     | 46            | 44           | 57                                           | 54      | 52    |
| Friday 18 July, 2014         | 48                     | 45            | 43           | 56                                           | 52      | 50    |
| Saturday 19 July, 2014       | 44                     | 42            | 42           | 53                                           | 48      | 48    |
| Sunday 20 July, 2014         | 40                     | 41            | 44           | 51                                           | 50      | 51    |
| Monday 21 July, 2014         | 40                     | 40            | 41           | 54                                           | 50      | 50    |
| Rating background level      | 45                     | 44            | 43           | -                                            | -       | -     |
| Log Average L <sub>Aeq</sub> | -                      | -             | -            | 55                                           | 52      | 51    |

#### Table 4 Existing background (L<sub>A90</sub>) and ambient (L<sub>Aeq</sub>) noise levels

Day is defined as 7:00 am to 6:00 pm, Monday to Saturday and 8:00 am to 6:00 pm Sundays & Public Holidays.

Evening is defined as 6:00 pm to 10:00 pm, Monday to Sunday & Public Holidays.

Night is defined as 10:00 pm to 7:00 am, Monday to Saturday and 10:00 pm to 8:00 am Sundays & Public Holidays.