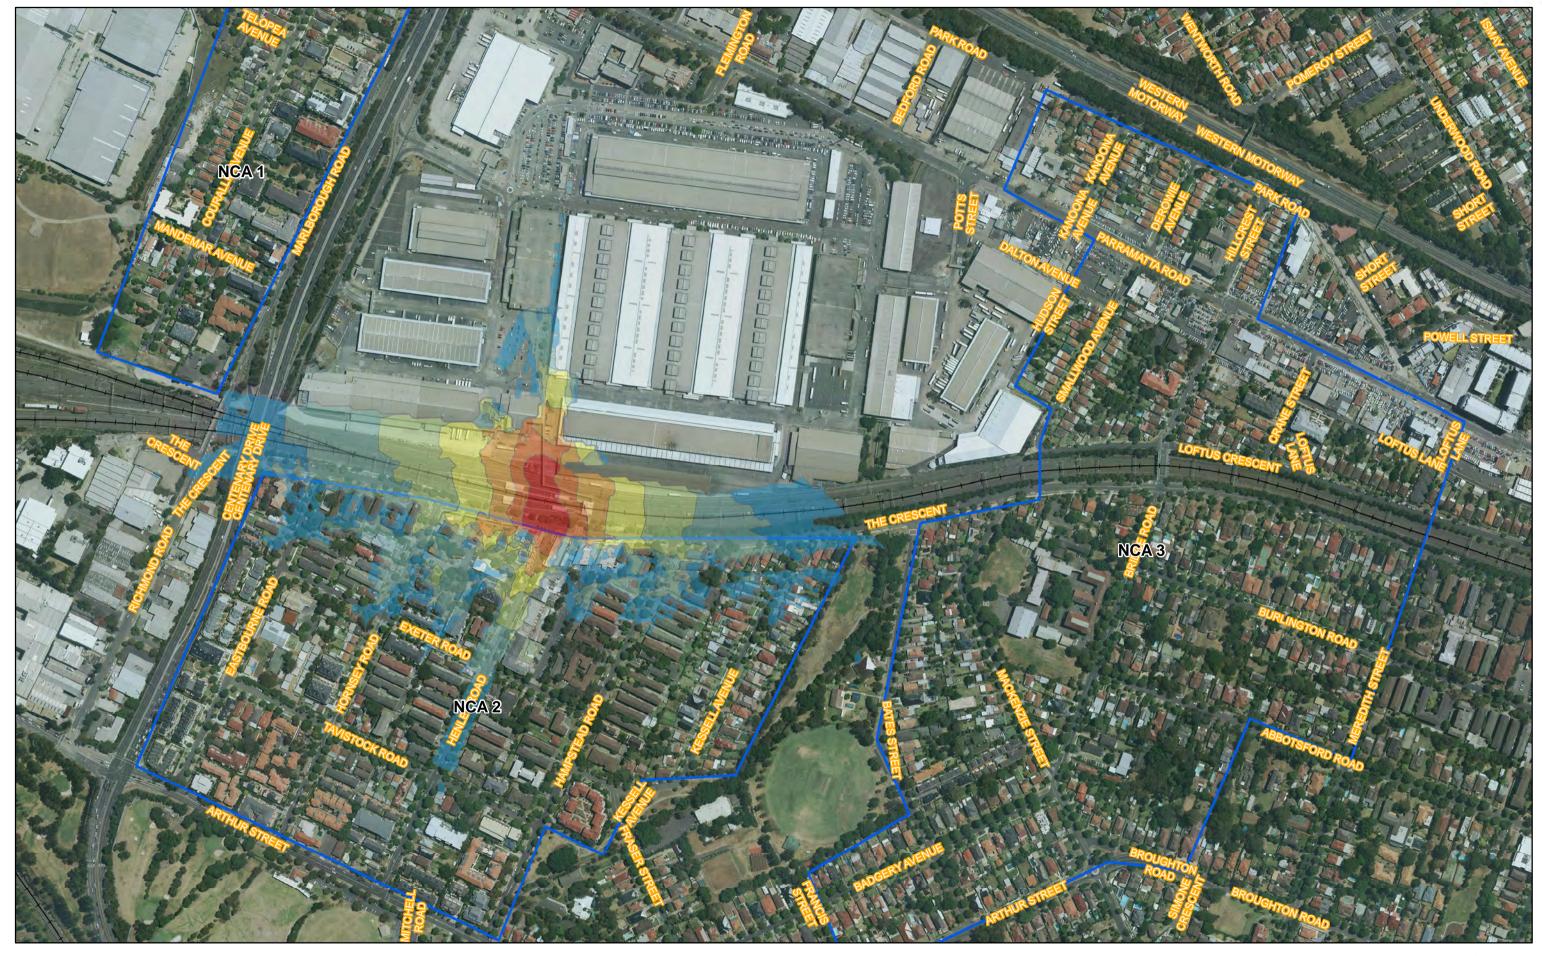

## 1.3 Site description

Figure 1 shows the location of Flemington Station and its surrounding environment. The station is located within a mixed use environment which comprises residential, commercial, industrial, retail uses. In addition a school, community centre and places of worship are located close to the station.

## 2.1 Noise sensitive receivers

Residential receivers potentially to be affected by the project works are scattered around the work area. Figure 1 shows the receivers which were assessed within this report. Unattended noise monitoring was completed to quantify and qualify the existing noise environment in the vicinity of the works. The noise logger locations are described in Table 2 and shown in Figure 1. Three noise catchment areas (NCA) were identified as representing the residential receivers potentially to be affected by the works. One logger was placed within each NCA at a representative location. A description of the receivers within each NCA is described in Table 1.

#### Figure 1 Receivers and logger locations (Diagrammatic only, not to scale)