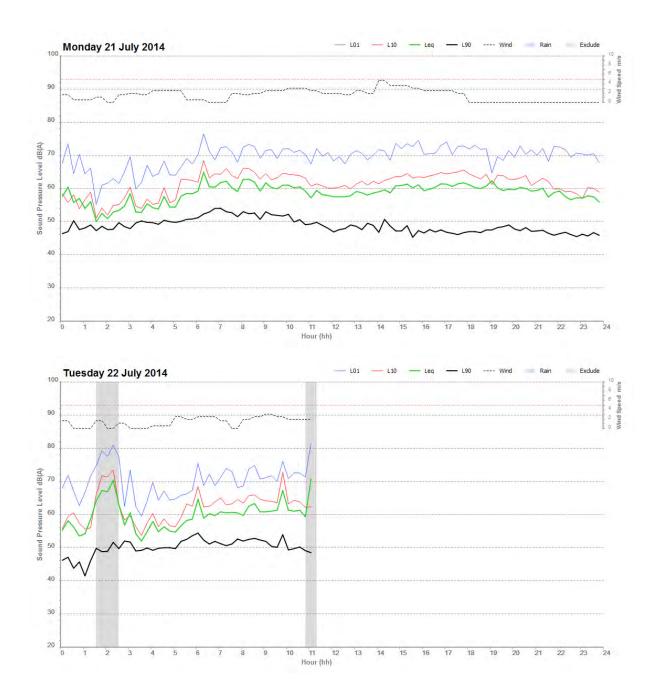

## 2.4 Unattended noise measurements

Noise monitoring was conducted to determine existing background noise levels at sensitive receivers. Noise loggers were placed at the locations indicated in Table 2 and Figure 1. The noise loggers monitored noise levels continuously from 15 to 22 July 2014.

The loggers measured the noise levels over the sample period and then determined L<sub>A10</sub>, L<sub>A90</sub>, L<sub>Amax</sub>, and L<sub>Aeq</sub> levels of the noise environment. The L<sub>A10</sub> and L<sub>A90</sub> noise levels are the levels exceeded for 10% and 90% of the measurement period respectively. The L<sub>A90</sub> is taken as the background level. The L<sub>Amax</sub> is indicative of the maximum noise levels due to individual noise events such as the pass-by of a heavy vehicle. The L<sub>Aeq</sub> level is the equivalent continuous sound level and has the same sound energy over the sample period as the actual noise environment with fluctuating sound levels.

The  $L_{A90}$  noise levels were analysed to determine a single assessment background level (ABL) for each day, evening and night period in accordance with the EPA's NSW Industrial Noise Policy (INP), for each monitoring location. The ABL is established by determining the lowest ten-percentile level of the  $L_{A90}$  noise data acquired over each period of interest. Table 4 presents individual ABLs for each day's assessment periods. The background noise level or rating background level (RBL) representing the day, evening and night-time assessment periods is based on the median of individual ABLs determined over the entire monitoring period.

Table 4 also presents the existing  $L_{Aeq}$  ambient noise level selected for each day, evening and night-time period, in accordance with the INP. An overall representative  $L_{Aeq}$  noise level is determined by logarithmically averaging each assessment period for the entire monitoring period.

In accordance with the INP, any noise monitoring conducted during periods of extraneous weather conditions should be excluded from the data set. The INP advises that data may be affected where adverse weather, such as wind speeds higher than 5 m/s or rain, occurs. During the measurement period for this assessment, periods of adverse weather occurred during three daytime periods. Weather data was acquired from the Bureau of Meteorology's (BOM) Sydney Olympic Park weather station which is more prone to higher wind speeds compared

to the noise logging location, due to its largely planar topography. As such the wind affected criteria was raised slightly to 6.5 m/s.

Graphical noise logging results are presented in Appendix b and periods where data has been omitted are indicated.

| Management                   | L <sub>A90</sub> Backg | round noise l | evels, dB(A) | L <sub>Aeq</sub> Ambient noise levels, dB(A) |         |       |
|------------------------------|------------------------|---------------|--------------|----------------------------------------------|---------|-------|
| Measurement date             | Day                    | Evening       | Night        | Day                                          | Evening | Night |
| 3 Mandemar Avenue, Homel     | bush West –            | NCA 1         |              |                                              |         |       |
| Tuesday 15 July, 2014        | -                      | 47            | 42           | -                                            | 56      | 54    |
| Wednesday 16 July, 2014      | 50                     | 49            | 46           | 57                                           | 56      | 54    |
| Thursday 17 July, 2014       | 50                     | 48            | 44           | 57                                           | 55      | 54    |
| Friday 18 July, 2014         | 50                     | 48            | 43           | 57                                           | 54      | 52    |
| Saturday 19 July, 2014       | 49                     | 47            | 41           | 56                                           | 54      | 51    |
| Sunday 20 July, 2014         | 47                     | 47            | 42           | 55                                           | 54      | 53    |
| Monday 21 July, 2014         | 49                     | 47            | 41           | 57                                           | 54      | 53    |
| Rating background level      | 49                     | 47            | 42           | -                                            | -       | -     |
| Log Average L <sub>Aeq</sub> | -                      | -             | -            | 57                                           | 55      | 53    |
| 109 The Crescent, Homebus    | h West – NC            | A 2           |              |                                              |         |       |
| Tuesday 15 July, 2014        | -                      | 48            | 47           | -                                            | 61      | 57    |
| Wednesday 16 July, 2014      | 50                     | 50            | 51           | 61                                           | 61      | 59    |
| Thursday 17 July, 2014       | 54                     | 49            | 50           | 62                                           | 61      | 58    |
| Friday 18 July, 2014         | 50                     | 47            | 46           | 60                                           | 60      | 57    |
| Saturday 19 July, 2014       | 47                     | 46            | 44           | 59                                           | 60      | 57    |
| Sunday 20 July, 2014         | 47                     | 46            | 47           | 0                                            | 58      | 58    |
| Monday 21 July, 2014         | 47                     | 47            |              | 60                                           | 60      |       |
| Rating background level      | 49                     | 47            | 47           | -                                            | -       | -     |
| Log Average L <sub>Aeq</sub> | -                      | -             | -            | 61                                           | 60      | 58    |
| 26 Smallwood Avenue, Hom     | ebush – NCA            | 3             |              |                                              |         |       |
| Tuesday 15 July, 2014        | -                      | -             | 42           | -                                            | -       | 50    |
| Wednesday 16 July, 2014      | 46                     | 48            | 49           | 55                                           | 54      | 53    |
| Thursday 17 July, 2014       | 51                     | 46            | 44           | 57                                           | 54      | 52    |
| Friday 18 July, 2014         | 48                     | 45            | 43           | 56                                           | 52      | 50    |
| Saturday 19 July, 2014       | 44                     | 42            | 42           | 53                                           | 48      | 48    |
| Sunday 20 July, 2014         | 40                     | 41            | 44           | 51                                           | 50      | 51    |
| Monday 21 July, 2014         | 40                     | 40            | 41           | 54                                           | 50      | 50    |
| Rating background level      | 45                     | 44            | 43           | -                                            | -       | -     |
| Log Average L <sub>Aeq</sub> | -                      | -             | -            | 55                                           | 52      | 51    |

#### Table 4 Existing background (L<sub>A90</sub>) and ambient (L<sub>Aeq</sub>) noise levels

Day is defined as 7:00 am to 6:00 pm, Monday to Saturday and 8:00 am to 6:00 pm Sundays & Public Holidays.

Evening is defined as 6:00 pm to 10:00 pm, Monday to Sunday & Public Holidays.

Night is defined as 10:00 pm to 7:00 am, Monday to Saturday and 10:00 pm to 8:00 am Sundays & Public Holidays.