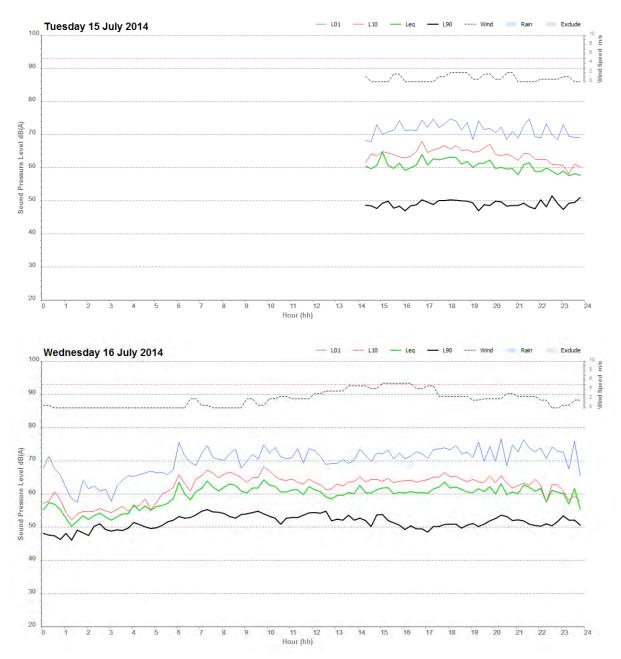

## 2.3 Operator attended noise measurements

Attended measurements were made by AECOM personnel on Tuesday, 22 July 2014 during the daytime standard working hours. The noise measurements were taken within each NCA. The measurements were taken with the purpose of qualifying and quantifying the noise environment in the vicinity of the nearest and potentially worst affected receivers. The descriptors  $L_{Aeq}$  and  $L_{A90}$  are used to quantify the acoustic environment. The  $L_{A90}$  level is the level exceeded 90% of the time. The  $L_{A90}$  is taken as the background noise level. Noise sources contributing to the background noise are constant in nature such as mechanical plant or steady streams of traffic. The  $L_{Aeq}$  level is the equivalent continuous sound level and has the same sound energy over the sample period as the actual noise environment has fluctuating sound levels. The  $L_{Aeq}$  is taken as the ambient noise level.

Observations made during the attended measurements are detailed in Table 3.

Measured noise level, dB(A) NCA Address 1 3 Mandemar Avenue. 10:17 am 56 58 51 Road traffic on Marlborough Road and Centenary Drive (dominant noise Homebush West source) - 58-65 dB(A) Local road traffic on Mandemar Avenue – 53 dB(A) 2 109 The Crescent, 10:52 am 59 62 48 Road traffic (dominant) - 61-64 dB(A) Homebush West Train - 59-61 dB(A) People pass-by - 60-63 dB(A) 3 26 Smallwood Avenue. 11:21 am 53 56 42 Local road traffic (dominant) - 53-58 Homebush dB(A) Birds chirping - 50-52 dB(A)

 Table 3
 Operator attended noise monitoring results

## 2.4 Unattended noise measurements

Noise monitoring was conducted to determine existing background noise levels at sensitive receivers. Noise loggers were placed at the locations indicated in Table 2 and Figure 1. The noise loggers monitored noise levels continuously from 15 to 22 July 2014.

The loggers measured the noise levels over the sample period and then determined L<sub>A10</sub>, L<sub>A90</sub>, L<sub>Amax</sub>, and L<sub>Aeq</sub> levels of the noise environment. The L<sub>A10</sub> and L<sub>A90</sub> noise levels are the levels exceeded for 10% and 90% of the measurement period respectively. The L<sub>A90</sub> is taken as the background level. The L<sub>Amax</sub> is indicative of the maximum noise levels due to individual noise events such as the pass-by of a heavy vehicle. The L<sub>Aeq</sub> level is the equivalent continuous sound level and has the same sound energy over the sample period as the actual noise environment with fluctuating sound levels.

The  $L_{A90}$  noise levels were analysed to determine a single assessment background level (ABL) for each day, evening and night period in accordance with the EPA's NSW Industrial Noise Policy (INP), for each monitoring location. The ABL is established by determining the lowest ten-percentile level of the  $L_{A90}$  noise data acquired over each period of interest. Table 4 presents individual ABLs for each day's assessment periods. The background noise level or rating background level (RBL) representing the day, evening and night-time assessment periods is based on the median of individual ABLs determined over the entire monitoring period.

Table 4 also presents the existing  $L_{Aeq}$  ambient noise level selected for each day, evening and night-time period, in accordance with the INP. An overall representative  $L_{Aeq}$  noise level is determined by logarithmically averaging each assessment period for the entire monitoring period.

In accordance with the INP, any noise monitoring conducted during periods of extraneous weather conditions should be excluded from the data set. The INP advises that data may be affected where adverse weather, such as wind speeds higher than 5 m/s or rain, occurs. During the measurement period for this assessment, periods of adverse weather occurred during three daytime periods. Weather data was acquired from the Bureau of Meteorology's (BOM) Sydney Olympic Park weather station which is more prone to higher wind speeds compared

to the noise logging location, due to its largely planar topography. As such the wind affected criteria was raised slightly to 6.5 m/s.

Graphical noise logging results are presented in Appendix b and periods where data has been omitted are indicated.

| Management                   | L <sub>A90</sub> Backg | round noise l | evels, dB(A) | L <sub>Aeq</sub> Ambient noise levels, dB(A) |         |       |
|------------------------------|------------------------|---------------|--------------|----------------------------------------------|---------|-------|
| Measurement date             | Day                    | Evening       | Night        | Day                                          | Evening | Night |
| 3 Mandemar Avenue, Homel     | bush West –            | NCA 1         |              |                                              |         |       |
| Tuesday 15 July, 2014        | -                      | 47            | 42           | -                                            | 56      | 54    |
| Wednesday 16 July, 2014      | 50                     | 49            | 46           | 57                                           | 56      | 54    |
| Thursday 17 July, 2014       | 50                     | 48            | 44           | 57                                           | 55      | 54    |
| Friday 18 July, 2014         | 50                     | 48            | 43           | 57                                           | 54      | 52    |
| Saturday 19 July, 2014       | 49                     | 47            | 41           | 56                                           | 54      | 51    |
| Sunday 20 July, 2014         | 47                     | 47            | 42           | 55                                           | 54      | 53    |
| Monday 21 July, 2014         | 49                     | 47            | 41           | 57                                           | 54      | 53    |
| Rating background level      | 49                     | 47            | 42           | -                                            | -       | -     |
| Log Average L <sub>Aeq</sub> | -                      | -             | -            | 57                                           | 55      | 53    |
| 109 The Crescent, Homebus    | h West – NC            | A 2           |              |                                              |         |       |
| Tuesday 15 July, 2014        | -                      | 48            | 47           | -                                            | 61      | 57    |
| Wednesday 16 July, 2014      | 50                     | 50            | 51           | 61                                           | 61      | 59    |
| Thursday 17 July, 2014       | 54                     | 49            | 50           | 62                                           | 61      | 58    |
| Friday 18 July, 2014         | 50                     | 47            | 46           | 60                                           | 60      | 57    |
| Saturday 19 July, 2014       | 47                     | 46            | 44           | 59                                           | 60      | 57    |
| Sunday 20 July, 2014         | 47                     | 46            | 47           | 0                                            | 58      | 58    |
| Monday 21 July, 2014         | 47                     | 47            |              | 60                                           | 60      |       |
| Rating background level      | 49                     | 47            | 47           | -                                            | -       | -     |
| Log Average L <sub>Aeq</sub> | -                      | -             | -            | 61                                           | 60      | 58    |
| 26 Smallwood Avenue, Hom     | ebush – NCA            | 3             |              |                                              |         |       |
| Tuesday 15 July, 2014        | -                      | -             | 42           | -                                            | -       | 50    |
| Wednesday 16 July, 2014      | 46                     | 48            | 49           | 55                                           | 54      | 53    |
| Thursday 17 July, 2014       | 51                     | 46            | 44           | 57                                           | 54      | 52    |
| Friday 18 July, 2014         | 48                     | 45            | 43           | 56                                           | 52      | 50    |
| Saturday 19 July, 2014       | 44                     | 42            | 42           | 53                                           | 48      | 48    |
| Sunday 20 July, 2014         | 40                     | 41            | 44           | 51                                           | 50      | 51    |
| Monday 21 July, 2014         | 40                     | 40            | 41           | 54                                           | 50      | 50    |
| Rating background level      | 45                     | 44            | 43           | -                                            | -       | -     |
| Log Average L <sub>Aeq</sub> | -                      | -             | -            | 55                                           | 52      | 51    |

#### Table 4 Existing background (L<sub>A90</sub>) and ambient (L<sub>Aeq</sub>) noise levels

Day is defined as 7:00 am to 6:00 pm, Monday to Saturday and 8:00 am to 6:00 pm Sundays & Public Holidays.

Evening is defined as 6:00 pm to 10:00 pm, Monday to Sunday & Public Holidays.

Night is defined as 10:00 pm to 7:00 am, Monday to Saturday and 10:00 pm to 8:00 am Sundays & Public Holidays.