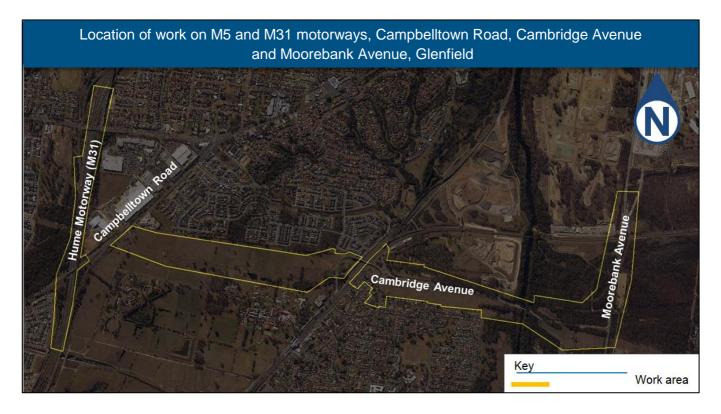

# Investigation and survey work to continue on the M5 and M31 motorways, Campbelltown Road, Cambridge Avenue and Moorebank Avenue, Glenfield until June 2020

Transport for NSW is planning for future road improvements in the Glenfield area and is continuing geotechnical investigations and land survey work to assist with planning.

# **Traffic changes**

No traffic detours are proposed. For the latest traffic updates, please contact 132 701, visit livetraffic.com or download the Live Traffic NSW App.

Thank you for your patience during this work.