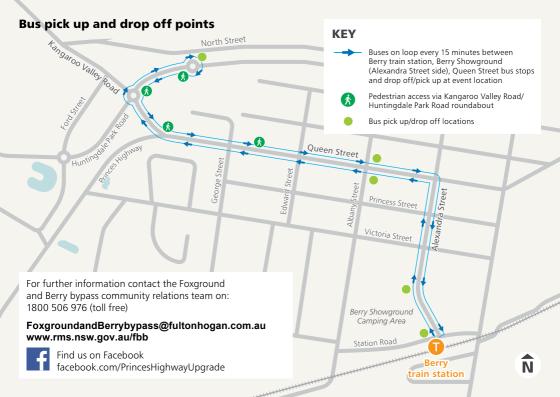

## Sunday 18 June 2017

The official ceremony will start at 9.30am.

The community celebration walk will be from 10.15am until 12.30pm.

Free buses start from 8.45am and will take you to the event location via Kangaroo Valley Road/Huntingdale Park Road roundabout. A map of the bus route is overleaf.

Buses will be on loop to pick up/drop off passengers every 15 minutes until 12.30pm.

## Parking will be available at the Showground.

Pedestrian access to the event is via Kangaroo Valley Road/Huntingdale Park Road roundabout.

The event includes a 3km walk between Kangaroo Valley Road and the Berry northern interchange. Light refreshments can be purchased at the event.