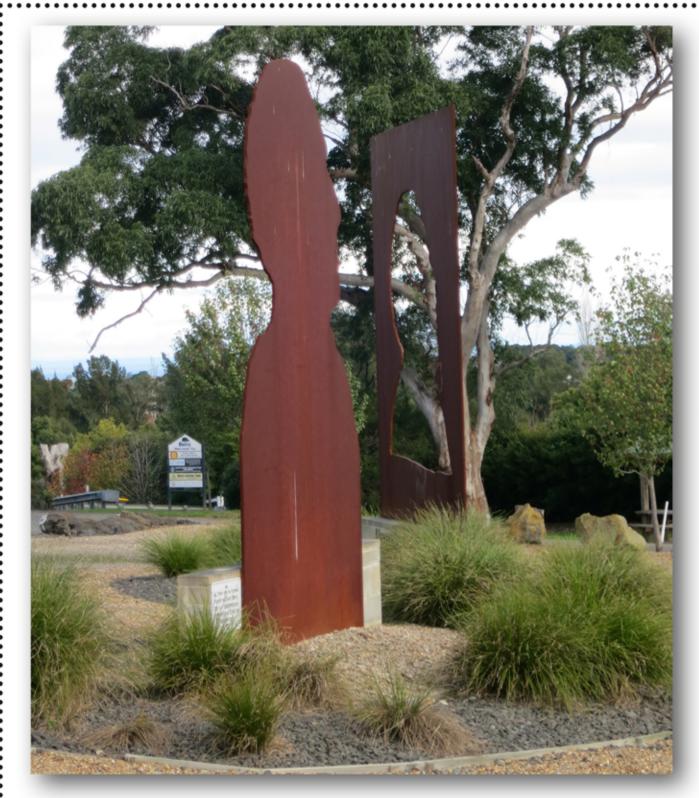

## Foxground and Berry bypass

**BERRY NORTH ENTRANCEWAY** 

The new state of business

**JULY 2014** 

It is planned to relocate the existing David and Alexander Berry Memorial to the north of the Berry interchange to act as the northern entry statement as a key feature of the arrival sequence to the town.

It is proposed that the Berry Memorial will be located within a landscaped open setting adjacent to the southbound carriageway in a section of the bypass which is located on the eastern edge of the ridge and defined by existing vegetation. An alternate location for the memorial at Woodhill Mountain Road roundabout was considered.

The final location of the Memorial will be confirmed in consultation with Shoalhaven City Council, the artist and the community.

Currently proposed David and Alexander Berry Memorial site