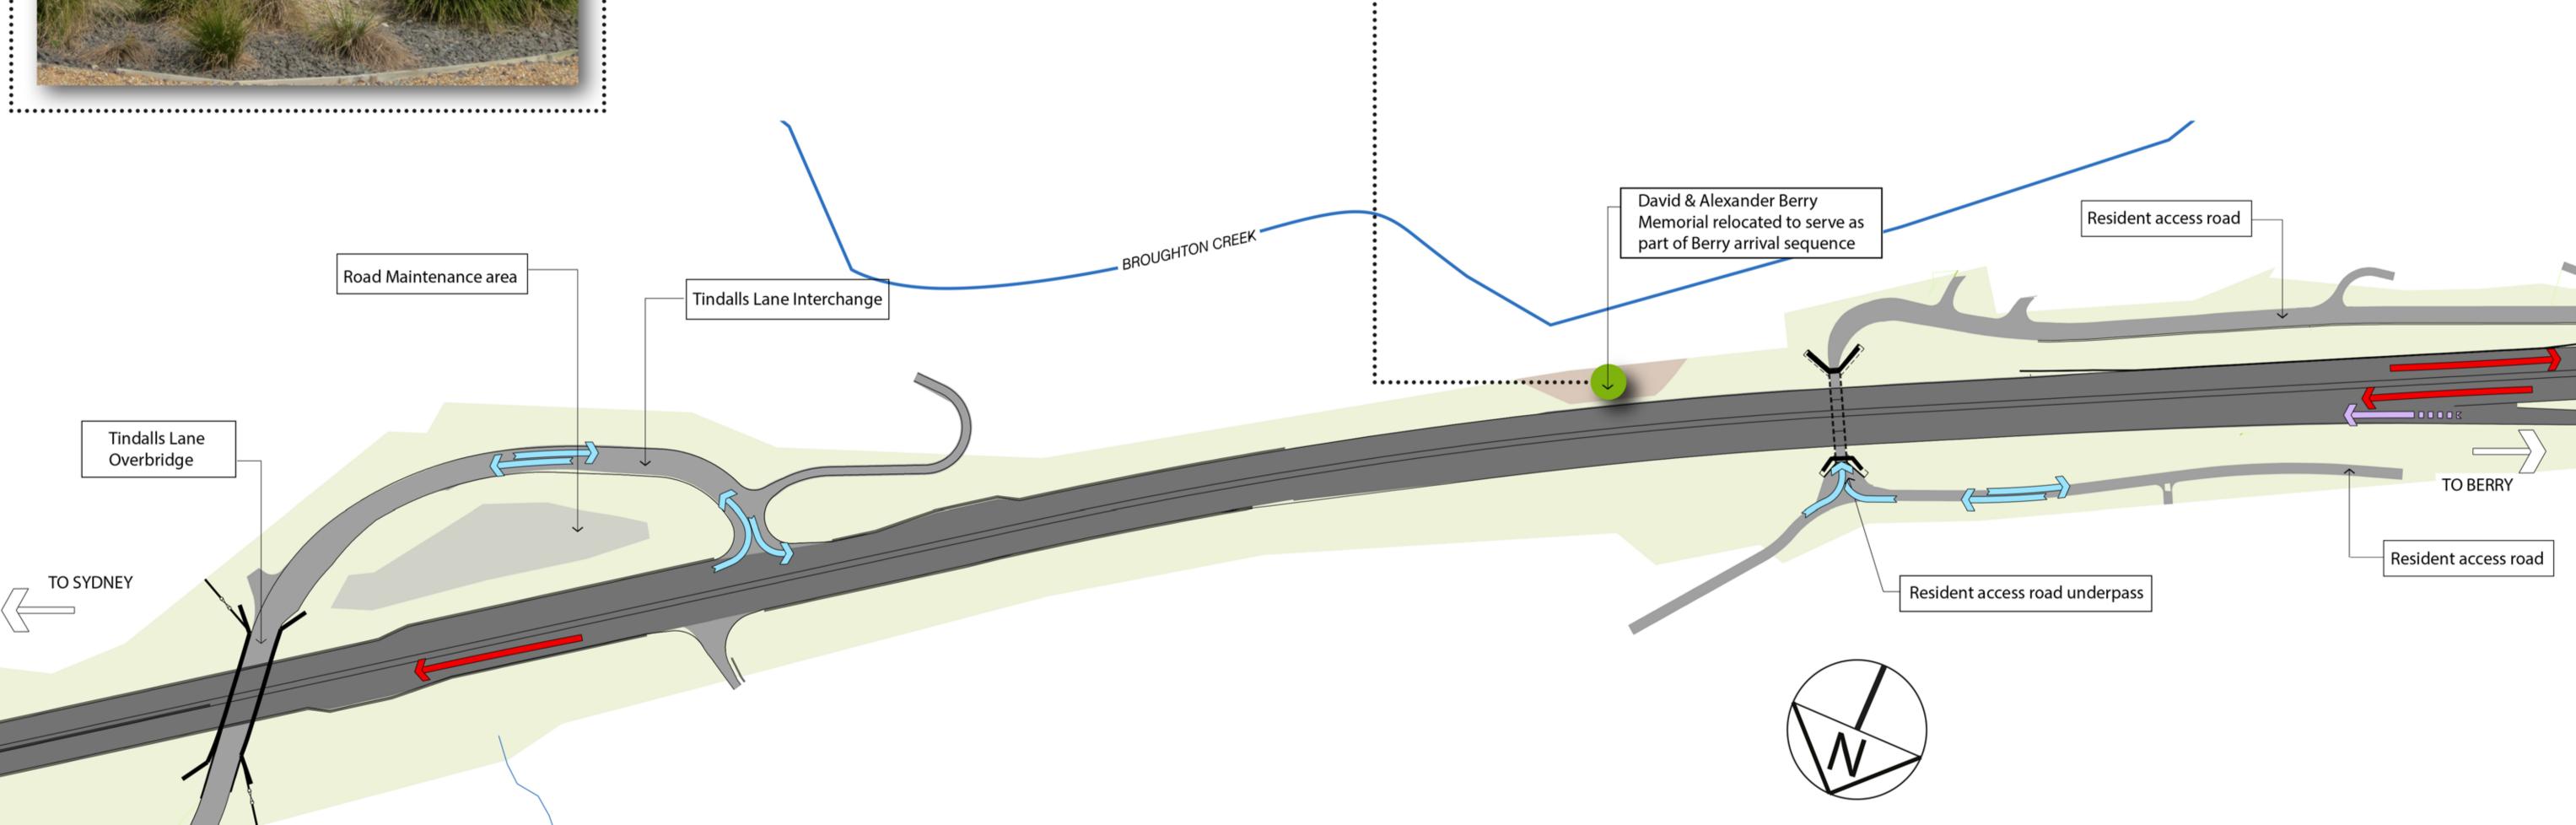

## Foxground and Berry bypass

**BERRY NORTH ENTRANCEWAY** 

The new state of business

**JULY 2014** 

It is planned to relocate the existing David and Alexander Berry Memorial to the north of the Berry interchange to act as the northern entry statement as a key feature of the arrival sequence to the town.

It is proposed that the Berry Memorial will be located within a landscaped open setting adjacent to the southbound carriageway in a section of the bypass which is located on the eastern edge of the ridge and defined by existing vegetation. An alternate location for the memorial at Woodhill Mountain Road roundabout was considered.

The final location of the Memorial will be confirmed in consultation with Shoalhaven City Council, the artist and the community.

Currently proposed David and Alexander Berry Memorial site