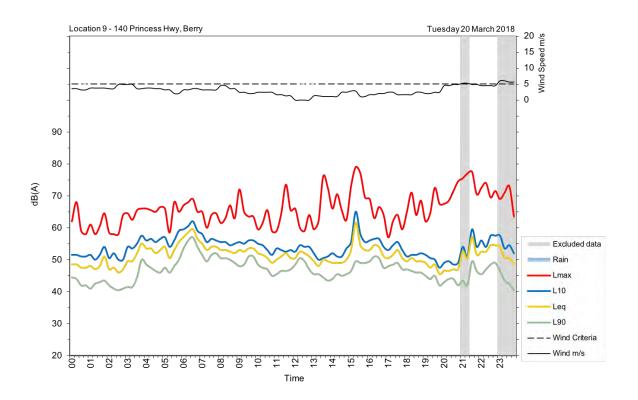

|
| Wednesday, 4 April 2018  | 49                             | 50                              |
| Thursday, 5 April 2018   | 49                             | 47                              |
| Friday, 6 April 2018     | 51                             | 51                              |
| Saturday, 7 April 2018   | 49                             | 45                              |
| Sunday, 8 April 2018     | 46                             | 51                              |
| Monday, 9 April 2018     | 51                             | 48                              |
| Tuesday, 10 April 2018   | 46                             |                                 |
| Overall                  | 52                             | 51                              |























































## U10

| Address/location     | 117 North Street, Berry                                  |  |
|----------------------|----------------------------------------------------------|--|
| Measurement location | Free-field                                               |  |
| Measurement details  | L <sub>AFmax</sub> , L <sub>Aeq</sub> , L <sub>A90</sub> |  |
| Logging period       | Thursday, 15 March 2018 to Wednesday, 28 March 2018      |  |



| Date                     | Day, L <sub>Aeq(15-hour)</sub> | Night, L <sub>Aeq(9-hour)</sub> |
|--------------------------|--------------------------------|---------------------------------|
| Thursday, 15 March 2018  | 52                             | 52                              |
| Friday, 16 March 201