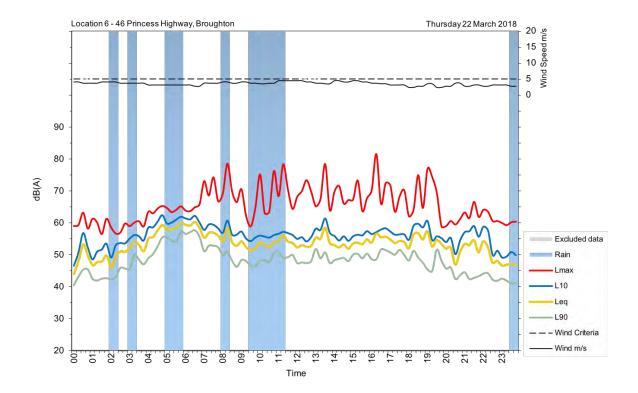

| Appendix A                                         |
|----------------------------------------------------|
| Unattended noise and traffic logging location maps |
|                                                    |
|                                                    |
|                                                    |
|                                                    |
|                                                    |
|                                                    |
|                                                    |
|                                                    |
|                                                    |
|                                                    |
|                                                    |
|                                                    |