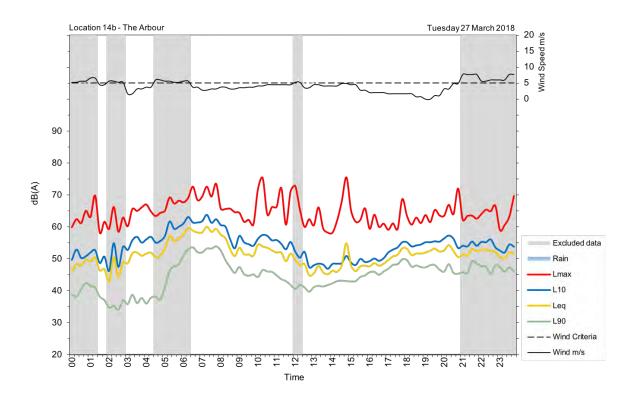

| Appendix A                                         |
|----------------------------------------------------|
| Unattended noise and traffic logging location maps |
|                                                    |
|                                                    |
|                                                    |
|                                                    |
|                                                    |
|                                                    |
|                                                    |
|                                                    |
|                                                    |
|                                                    |
|                                                    |
|                                                    |