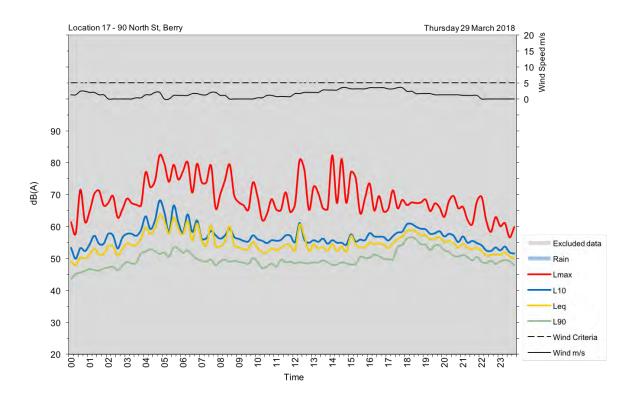

|
| Wednesday, 4 April 2018  | 53                             | 52                              |
| Thursday, 5 April 2018   | 53                             | 52                              |
| Friday, 6 April 2018     | 54                             | 52                              |
| Saturday, 7 April 2018   | 52                             | 49                              |
| Sunday, 8 April 2018     | 53                             | 51                              |
| Monday, 9 April 2018     | 54                             | 48                              |
| Tuesday, 10 April 2018   | 53                             |                                 |
| Overall                  | 53                             | 51                              |





























| Appendix D                                        |  |  |  |  |
|---------------------------------------------------|--|--|--|--|
| Operator-attended noise measurement location maps |  |  |  |  |
|                                                   |  |  |  |  |
|                                                   |  |  |  |  |
|                                                   |  |  |  |  |
|                                                   |  |  |  |  |
|                                                   |  |  |  |  |
|                                                   |  |  |  |  |
|                                                   |  |  |  |  |
|                                                   |  |  |  |  |
|