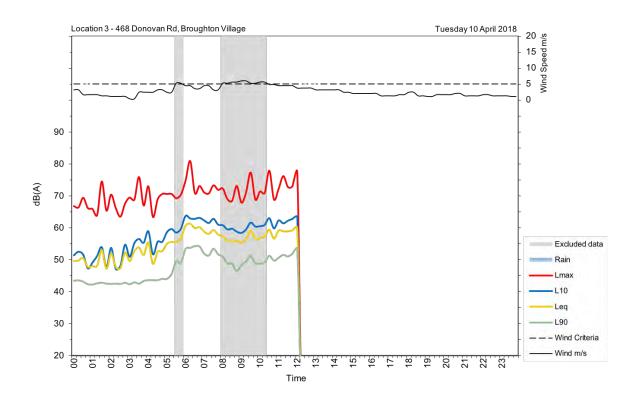

| Appendix A                                         |
|----------------------------------------------------|
| Unattended noise and traffic logging location maps |
|                                                    |
|                                                    |
|                                                    |
|                                                    |
|                                                    |
|                                                    |
|                                                    |
|                                                    |
|                                                    |
|                                                    |
|                                                    |
|                                                    |