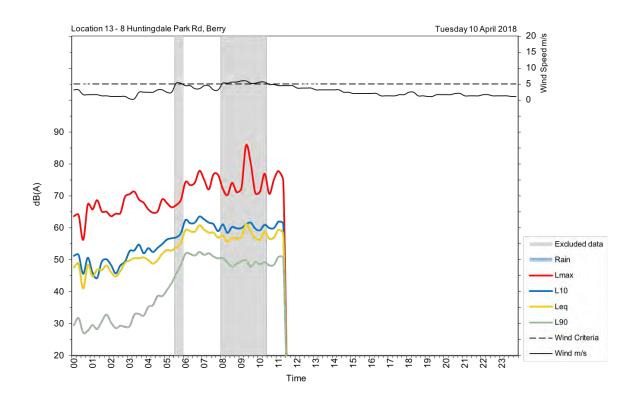

| Appendix A                                         |
|----------------------------------------------------|
| Unattended noise and traffic logging location maps |
|                                                    |
|                                                    |
|                                                    |
|                                                    |
|                                                    |
|                                                    |
|                                                    |
|                                                    |
|                                                    |
|                                                    |
|                                                    |
|                                                    |