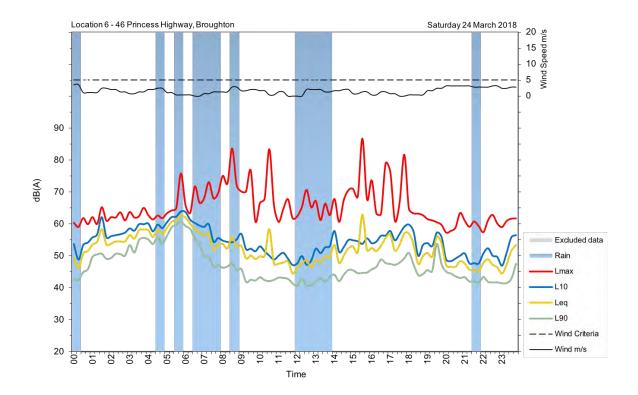

|
| Wednesday, 4 April 2018  | 50                             | 52                              |
| Thursday, 5 April 2018   | 50                             | 52                              |
| Friday, 6 April 2018     | 51                             | 50                              |
| Saturday, 7 April 2018   | 48                             | 50                              |
| Sunday, 8 April 2018     | 50                             | 54                              |
| Monday, 9 April 2018     | 51                             | 49                              |
| Tuesday, 10 April 2018   | 53                             |                                 |
| Overall                  | 52                             | 52                              |





















































## U7

| Address/location     | 40 Austral Park Road, Berry                              |  |
|----------------------|----------------------------------------------------------|--|
| Measurement location | 2 m from facade                                          |  |
| Measurement details  | L <sub>AFmax</sub> , L <sub>Aeq</sub> , L <sub>A90</sub> |  |
| Logging period       | Wednesday, 14 March 2018 to Tuesday, 10 April 2018       |  |



| Date                     | Day, L <sub>Aeq(15-hour)</sub> | Night, L <sub>Aeq(9-hour)</sub> |
|--------------------------|--------------------------------|---------------------------------|
| Wednesday, 14 March 2018 | 52                             | 48                              |
| Thursday, 15 March 2018  | 59