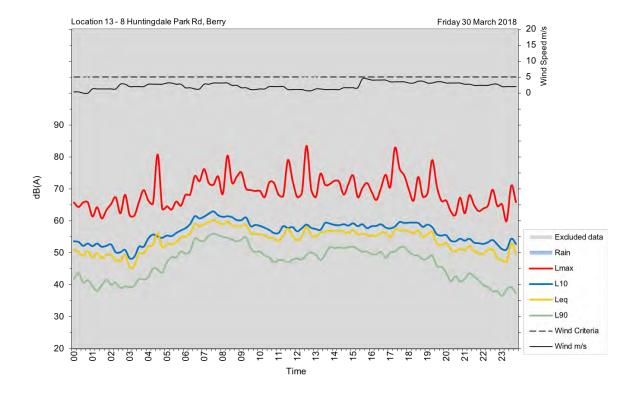

| Appendix A                                         |
|----------------------------------------------------|
| Unattended noise and traffic logging location maps |
|                                                    |
|                                                    |
|                                                    |
|                                                    |
|                                                    |
|                                                    |
|                                                    |
|                                                    |
|                                                    |
|                                                    |
|                                                    |
|                                                    |