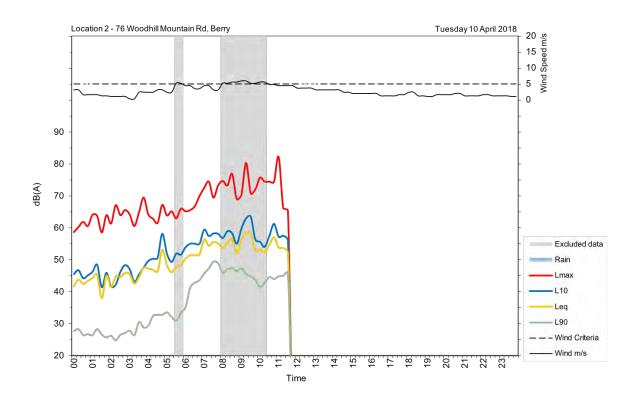

8  | 53                             | 50                              |
| Thursday, 5 April 2018   | 54                             | 48                              |
| Friday, 6 April 2018     | 54                             | 45                              |
| Saturday, 7 April 2018   | 51                             | 44                              |
| Sunday, 8 April 2018     | 51                             | 50                              |
| Monday, 9 April 2018     | 53                             | 48                              |
| Tuesday, 10 April 2018   | 55                             |                                 |
| Overall                  | 55                             | 53                              |

80 of 328















































## U3

| Address/location     | 468 Donovan Rd, Broughton Village                        |  |  |  |
|----------------------|----------------------------------------------------------|--|--|--|
| Measurement location | Free-field                                               |  |  |  |
| Measurement details  | L <sub>AFmax</sub> , L <sub>Aeq</sub> , L <sub>A90</sub> |  |  |  |
| Logging period       | Wednesday, 28 March 2018 to Tuesday, 10 April 2018       |  |  |  |



| Date                     | Day, L <sub>Aeq(15-hour)</sub> | Night, L <sub>Aeq(9-hour)</sub> |
|--------------------------|--------------------------------|---------------------------------|
| Monday, 19 March 2018    | 51                             | 56                              |
| Tuesday, 20 March 2018   | 58