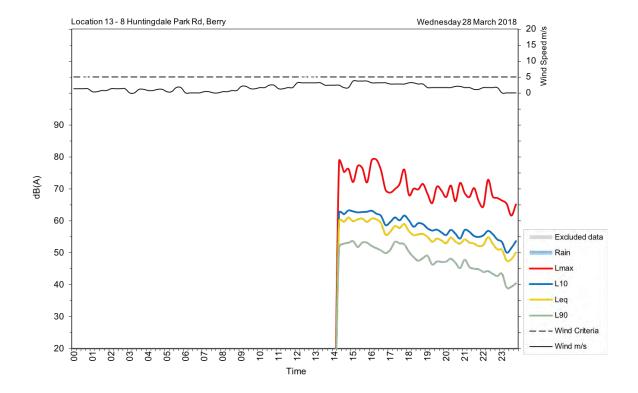

| Appendix A                                         |
|----------------------------------------------------|
| Unattended noise and traffic logging location maps |
|                                                    |
|                                                    |
|                                                    |
|                                                    |
|                                                    |
|                                                    |
|                                                    |
|                                                    |
|                                                    |
|                                                    |
|                                                    |
|                                                    |