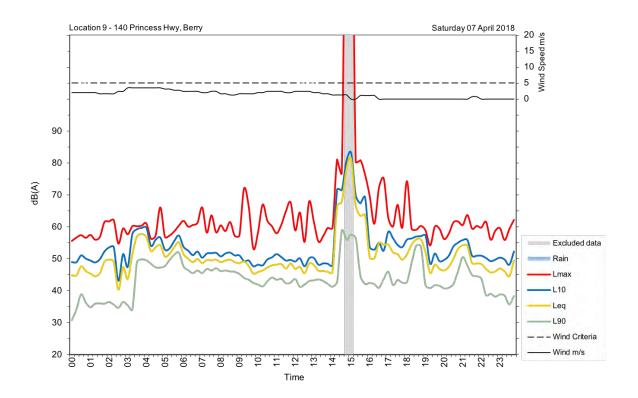

| Appendix A                                         |
|----------------------------------------------------|
| Unattended noise and traffic logging location maps |
|                                                    |
|                                                    |
|                                                    |
|                                                    |
|                                                    |
|                                                    |
|                                                    |
|                                                    |
|                                                    |
|                                                    |
|                                                    |
|                                                    |