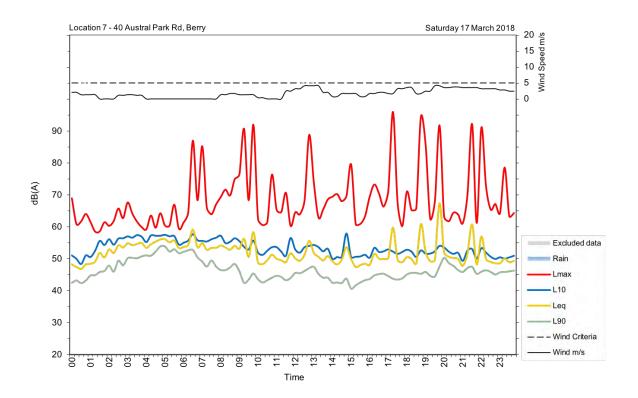

|
| Thursday, 22 March 2018  | 53                             | 53                              |
| Friday, 23 March 2018    | 56                             | 53                              |
| Saturday, 24 March 2018  | 52                             | 48                              |
| Sunday, 25 March 2018    | 53                             | 51                              |
| Monday, 26 March 2018    | 55                             | 50                              |
| Tuesday, 27 March 2018   | 51                             |                                 |
| Wednesday, 28 March 2018 | 53                             |                                 |
| Overall                  | 54                             | 51                              |

141 of 328































## U8

| Address/location     | 185A Princes Highway, Berry                              |  |
|----------------------|----------------------------------------------------------|--|
| Measurement location | 1 m from facade                                          |  |
| Measurement details  | L <sub>AFmax</sub> , L <sub>Aeq</sub> , L <sub>A90</sub> |  |
| Logging period       | Thursday, 15 March 2018 to Tuesday, 10 April 2018        |  |



| Date                     | Day, L <sub>Aeq(15-hour)</sub> | Night, L <sub>Aeq(9-hour)</sub> |
|--------------------------|--------------------------------|---------------------------------|
| Thursday, 15 March 2018  | 58                             | 56                              |
| Friday, 16 March 2018    | 59