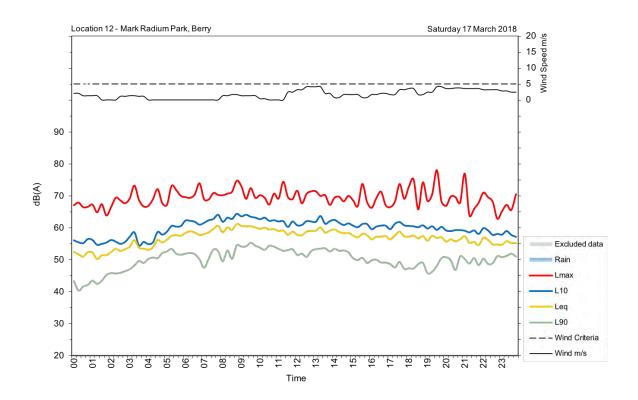

| Appendix A                                         |
|----------------------------------------------------|
| Unattended noise and traffic logging location maps |
|                                                    |
|                                                    |
|                                                    |
|                                                    |
|                                                    |
|                                                    |
|                                                    |
|                                                    |
|                                                    |
|                                                    |
|                                                    |
|                                                    |