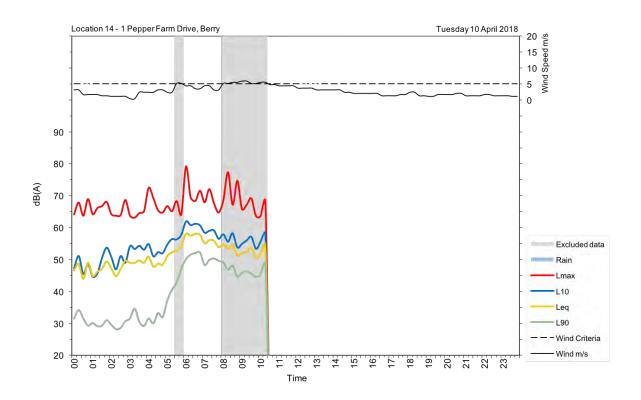

| Appendix A                                         |
|----------------------------------------------------|
| Unattended noise and traffic logging location maps |
|                                                    |
|                                                    |
|                                                    |
|                                                    |
|                                                    |
|                                                    |
|                                                    |
|                                                    |
|                                                    |
|                                                    |
|                                                    |
|                                                    |