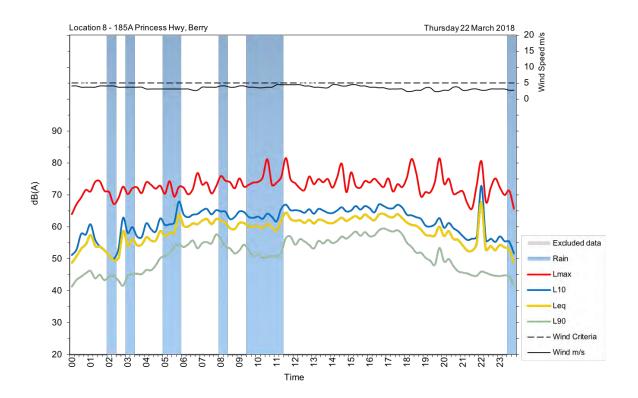

| Appendix A                                         |
|----------------------------------------------------|
| Unattended noise and traffic logging location maps |
|                                                    |
|                                                    |
|                                                    |
|                                                    |
|                                                    |
|                                                    |
|                                                    |
|                                                    |
|                                                    |
|                                                    |
|                                                    |
|                                                    |