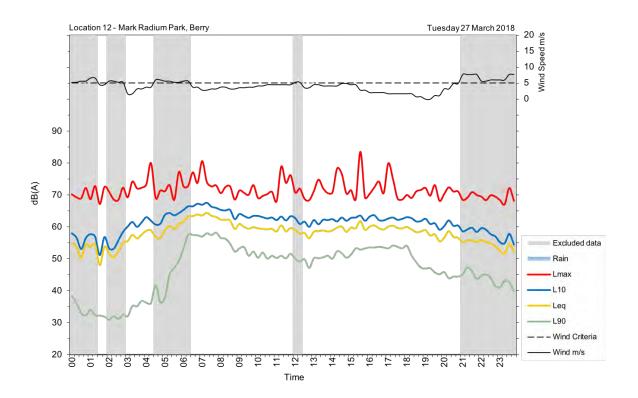

| Appendix A                                         |
|----------------------------------------------------|
| Unattended noise and traffic logging location maps |
|                                                    |
|                                                    |
|                                                    |
|                                                    |
|                                                    |
|                                                    |
|                                                    |
|                                                    |
|                                                    |
|                                                    |
|                                                    |
|                                                    |