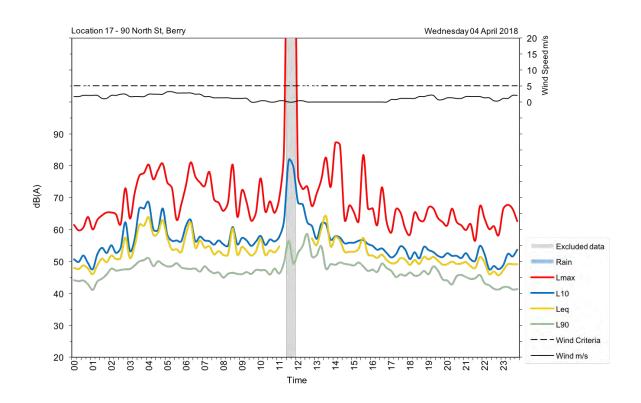

|
| Wednesday, 4 April 2018  | 53                             | 52                              |
| Thursday, 5 April 2018   | 53                             | 52                              |
| Friday, 6 April 2018     | 54                             | 52                              |
| Saturday, 7 April 2018   | 52                             | 49                              |
| Sunday, 8 April 2018     | 53                             | 51                              |
| Monday, 9 April 2018     | 54                             | 48                              |
| Tuesday, 10 April 2018   | 53                             |                                 |
| Overall                  | 53                             | 51                              |





























| Appendix D                                        |  |  |  |  |
|---------------------------------------------------|--|--|--|--|
| Operator-attended noise measurement location maps |  |  |  |  |
|                                                   |  |  |  |  |
|                                                   |  |  |  |  |
|                                                   |  |  |  |  |
|                                                   |  |  |  |  |
|                                                   |  |  |  |  |
|                                                   |  |  |  |  |
|                                                   |  |  |  |  |
|                                                   |  |  |  |  |
|                                                   |  |  |