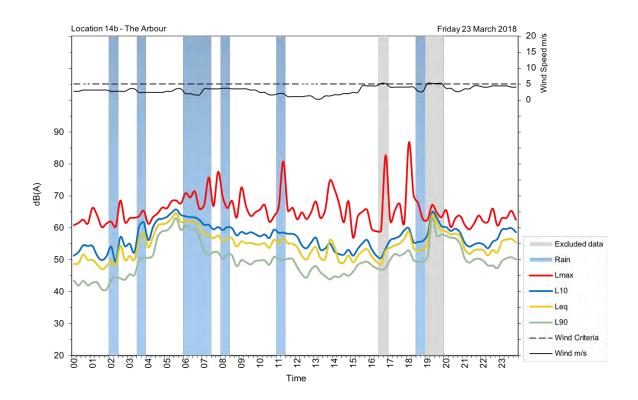

| Appendix A                                         |
|----------------------------------------------------|
| Unattended noise and traffic logging location maps |
|                                                    |
|                                                    |
|                                                    |
|                                                    |
|                                                    |
|                                                    |
|                                                    |
|                                                    |
|                                                    |
|                                                    |
|                                                    |
|                                                    |