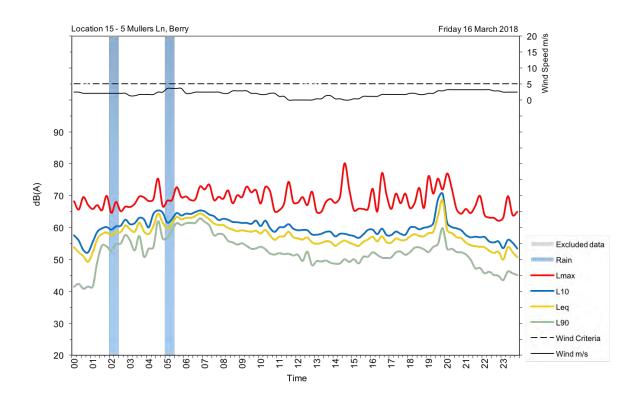

| Appendix A                                         |
|----------------------------------------------------|
| Unattended noise and traffic logging location maps |
|                                                    |
|                                                    |
|                                                    |
|                                                    |
|                                                    |
|                                                    |
|                                                    |
|                                                    |
|                                                    |
|                                                    |
|                                                    |
|                                                    |