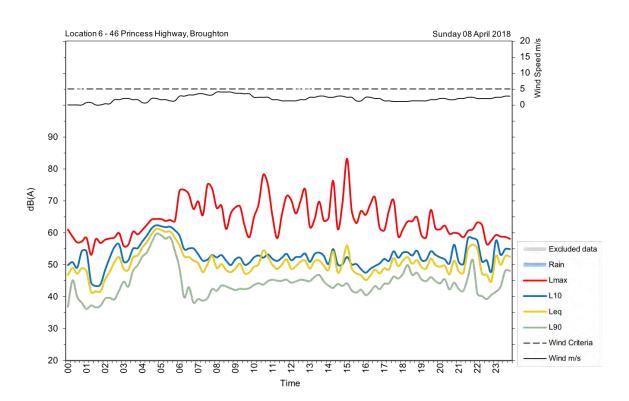

| Appendix A                                         |
|----------------------------------------------------|
| Unattended noise and traffic logging location maps |
|                                                    |
|                                                    |
|                                                    |
|                                                    |
|                                                    |
|                                                    |
|                                                    |
|                                                    |
|                                                    |
|                                                    |
|                                                    |
|                                                    |