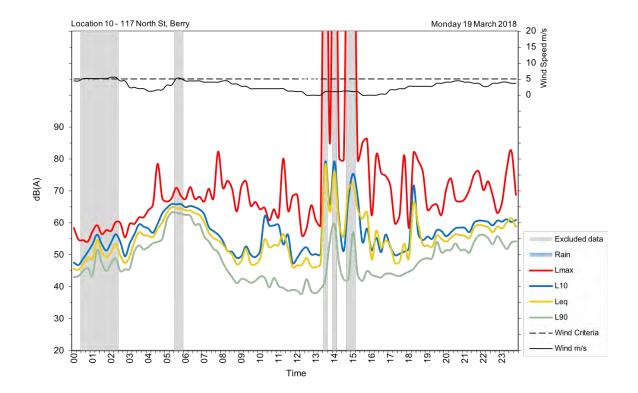

| Appendix A                                         |
|----------------------------------------------------|
| Unattended noise and traffic logging location maps |
|                                                    |
|                                                    |
|                                                    |
|                                                    |
|                                                    |
|                                                    |
|                                                    |
|                                                    |
|                                                    |
|                                                    |
|                                                    |
|                                                    |