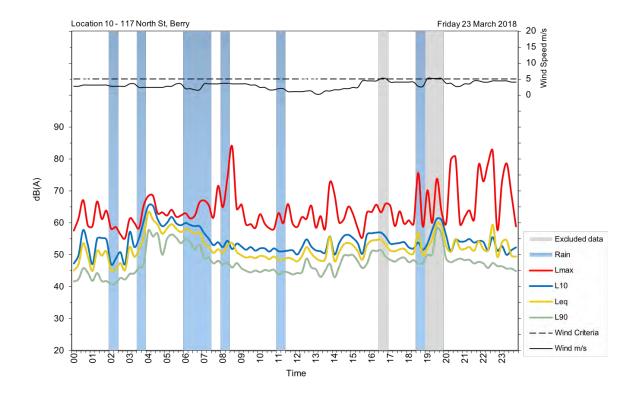

| Appendix A                                         |
|----------------------------------------------------|
| Unattended noise and traffic logging location maps |
|                                                    |
|                                                    |
|                                                    |
|                                                    |
|                                                    |
|                                                    |
|                                                    |
|                                                    |
|                                                    |
|                                                    |
|                                                    |
|                                                    |