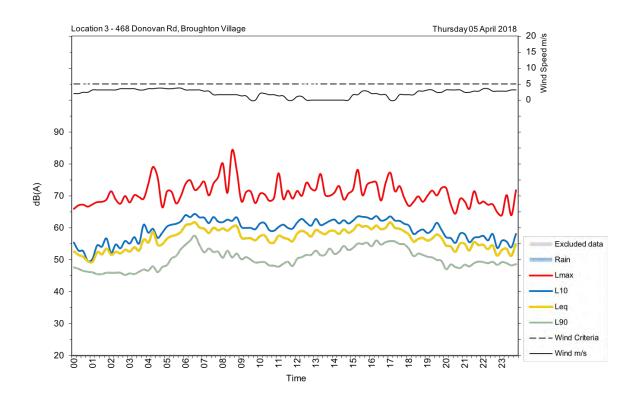

| Appendix A                                         |
|----------------------------------------------------|
| Unattended noise and traffic logging location maps |
|                                                    |
|                                                    |
|                                                    |
|                                                    |
|                                                    |
|                                                    |
|                                                    |
|                                                    |
|                                                    |
|                                                    |
|                                                    |
|                                                    |