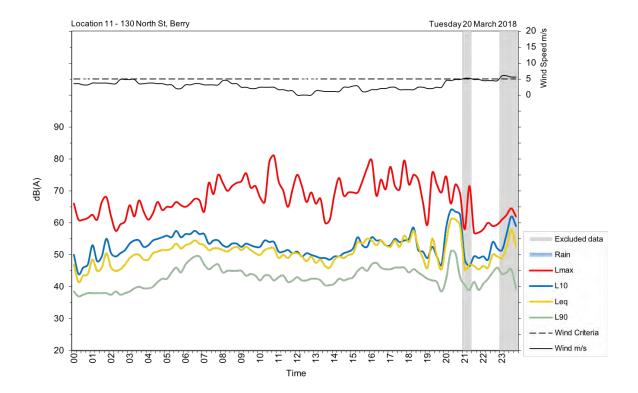

| Appendix A                                         |
|----------------------------------------------------|
| Unattended noise and traffic logging location maps |
|                                                    |
|                                                    |
|                                                    |
|                                                    |
|                                                    |
|                                                    |
|                                                    |
|                                                    |
|                                                    |
|                                                    |
|                                                    |
|                                                    |