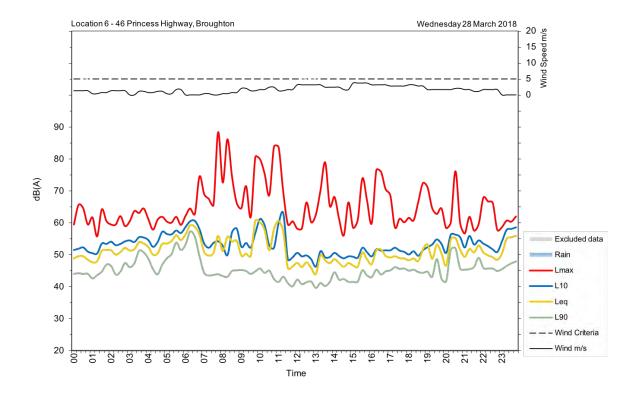

| Appendix A                                         |
|----------------------------------------------------|
| Unattended noise and traffic logging location maps |
|                                                    |
|                                                    |
|                                                    |
|                                                    |
|                                                    |
|                                                    |
|                                                    |
|                                                    |
|                                                    |
|                                                    |
|                                                    |
|                                                    |