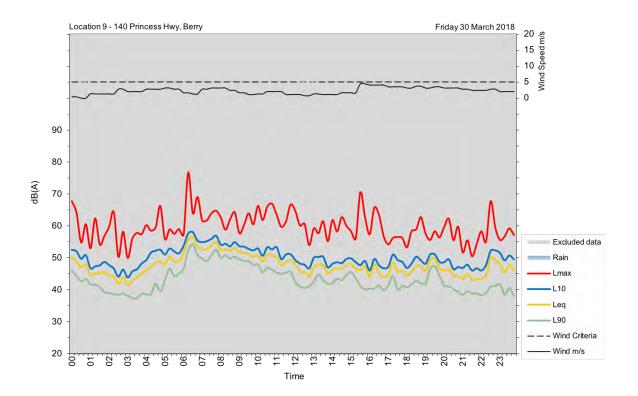

| Appendix A                                         |
|----------------------------------------------------|
| Unattended noise and traffic logging location maps |
|                                                    |
|                                                    |
|                                                    |
|                                                    |
|                                                    |
|                                                    |
|                                                    |
|                                                    |
|                                                    |
|                                                    |
|                                                    |
|                                                    |