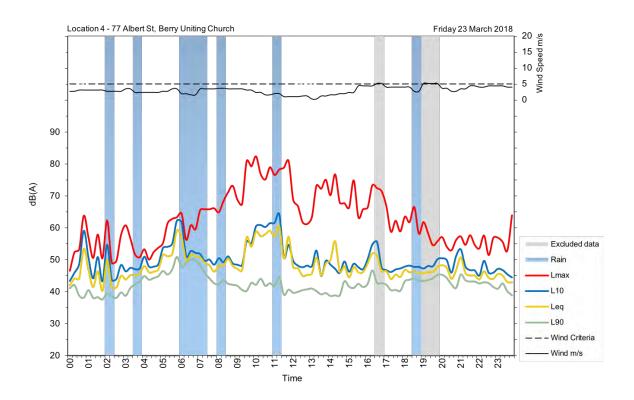

| Appendix A                                         |
|----------------------------------------------------|
| Unattended noise and traffic logging location maps |
|                                                    |
|                                                    |
|                                                    |
|                                                    |
|                                                    |
|                                                    |
|                                                    |
|                                                    |
|                                                    |
|                                                    |
|                                                    |
|                                                    |