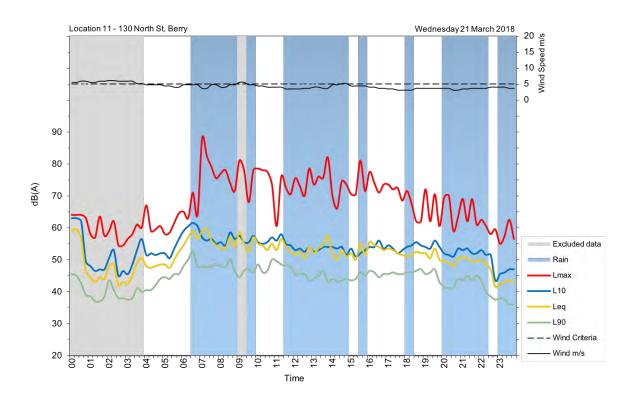

| Appendix A                                         |
|----------------------------------------------------|
| Unattended noise and traffic logging location maps |
|                                                    |
|                                                    |
|                                                    |
|                                                    |
|                                                    |
|                                                    |
|                                                    |
|                                                    |
|                                                    |
|                                                    |
|                                                    |
|                                                    |