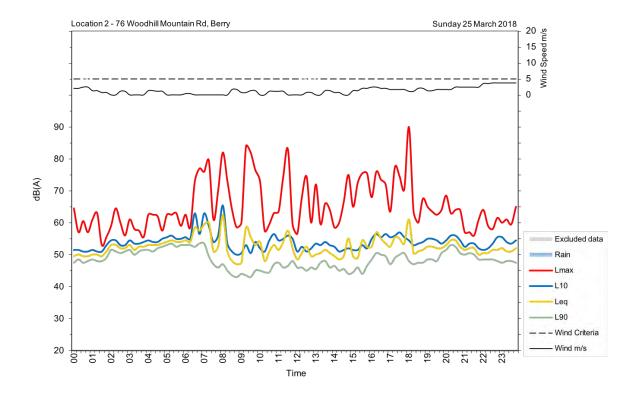

| Appendix A                                         |
|----------------------------------------------------|
| Unattended noise and traffic logging location maps |
|                                                    |
|                                                    |
|                                                    |
|                                                    |
|                                                    |
|                                                    |
|                                                    |
|                                                    |
|                                                    |
|                                                    |
|                                                    |
|                                                    |