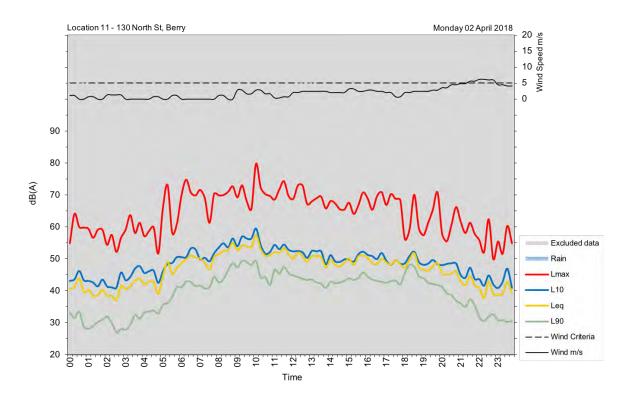

| Appendix A                                         |
|----------------------------------------------------|
| Unattended noise and traffic logging location maps |
|                                                    |
|                                                    |
|                                                    |
|                                                    |
|                                                    |
|                                                    |
|                                                    |
|                                                    |
|                                                    |
|                                                    |
|                                                    |
|                                                    |