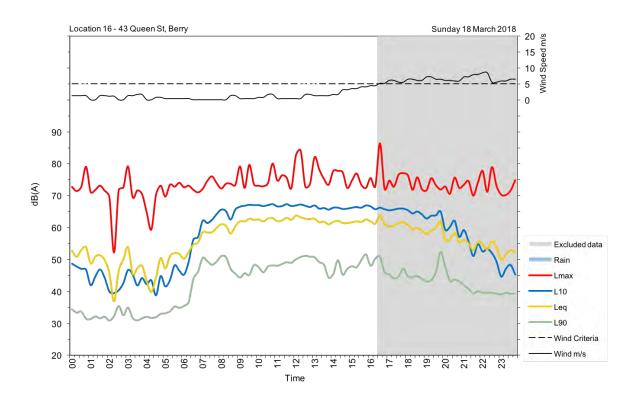

| Appendix A                                         |
|----------------------------------------------------|
| Unattended noise and traffic logging location maps |
|                                                    |
|                                                    |
|                                                    |
|                                                    |
|                                                    |
|                                                    |
|                                                    |
|                                                    |
|                                                    |
|                                                    |
|                                                    |
|                                                    |