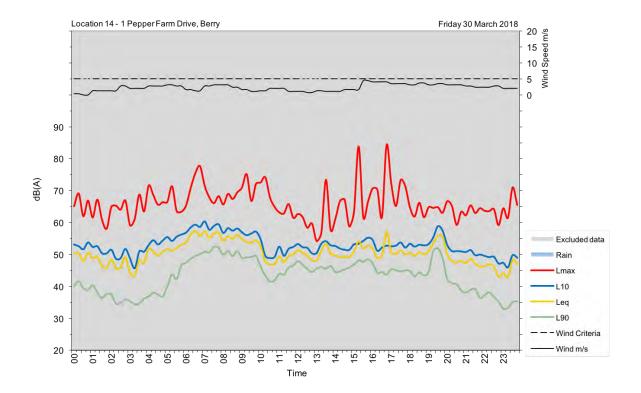

|
| Wednesday, 4 April 2018  | 53                             | 53                              |
| Thursday, 5 April 2018   | 53                             | 52                              |
| Friday, 6 April 2018     | 53                             | 49                              |
| Saturday, 7 April 2018   | 52                             | 46                              |
| Sunday, 8 April 2018     | 51                             | 49                              |
| Monday, 9 April 2018     | 53                             | 52                              |
| Tuesday, 10 April 2018   | 55                             |                                 |
| Overall                  | 53                             | 51                              |





























## U14b

| Address/location     | 60 Little Corella Circuit, Berry                         |  |
|----------------------|----------------------------------------------------------|--|
| Measurement location | Free-field                                               |  |
| Measurement details  | L <sub>AFmax</sub> , L <sub>Aeq</sub> , L <sub>A90</sub> |  |
| Logging period       | Thursday, 15 March 2018 to Wednesday, 28 March 2018      |  |



| Date                     | Day, L <sub>Aeq(15-hour)</sub> | Night, L <sub>Aeq(9-hour)</sub> |
|--------------------------|--------------------------------|---------------------------------|
| Friday, 16 March 2018    | 49                             | 49                              |
| Saturday, 17 March 2018  | 51