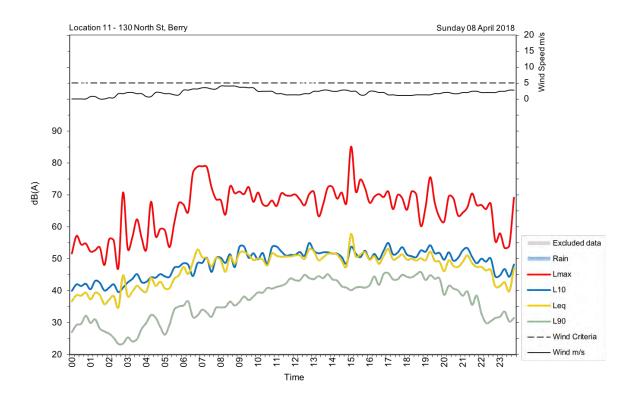

April 2018  | 49                             | 48                              |
| Thursday, 5 April 2018   | 51                             | 46                              |
| Friday, 6 April 2018     | 55                             | 44                              |
| Saturday, 7 April 2018   | 51                             | 42                              |
| Sunday, 8 April 2018     | 49                             | 50                              |
| Monday, 9 April 2018     | 51                             | 43                              |
| Tuesday, 10 April 2018   | 50                             |                                 |
| Overall                  | 53                             | 49                              |





















































## U12

| Address/location     | Mark Radium Park                                         |  |
|----------------------|----------------------------------------------------------|--|
| Measurement location | Free-field                                               |  |
| Measurement details  | L <sub>AFmax</sub> , L <sub>Aeq</sub> , L <sub>A90</sub> |  |
| Logging period       | Friday, 16 March 2018 to Tuesday, 10 April 2018          |  |



| Date                     | Day, L <sub>Aeq(15-hour)</sub> | Night, L <sub>Aeq(9-hour)</sub> |
|--------------------------|--------------------------------|---------------------------------|
| Friday, 16 March 2018    | 60                             | 53                              |
| Saturday, 17 March 2018  | 58