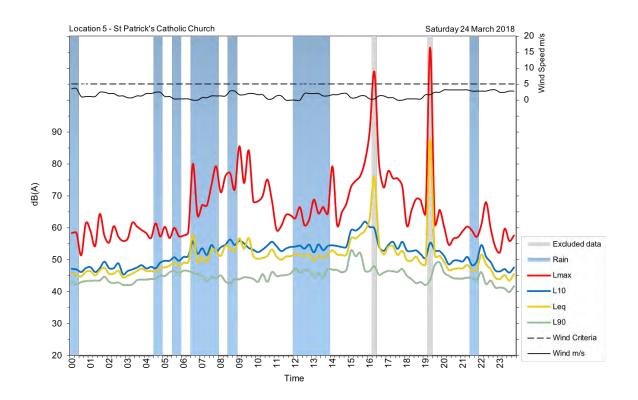

|
| Thursday, 22 March 2018  | 54                             | 51                              |
| Friday, 23 March 2018    | 52                             |                                 |
| Saturday, 24 March 2018  | 50                             | 52                              |
| Sunday, 25 March 2018    | 52                             | 51                              |
| Monday, 26 March 2018    | 57                             | 50                              |
| Tuesday, 27 March 2018   | 51                             | 49                              |
| Wednesday, 28 March 2018 | 52                             |                                 |
| Overall                  | 53                             | 51                              |





























## U6

| Address/location     | 46 Princes Highway, Broughton Village                    |  |
|----------------------|----------------------------------------------------------|--|
| Measurement location | Free-field                                               |  |
| Measurement details  | L <sub>AFmax</sub> , L <sub>Aeq</sub> , L <sub>A90</sub> |  |
| Logging period       | Friday, 16 March 2018 to Tuesday, 10 April 2018          |  |



| Date                     | Day, L <sub>Aeq(15-hour)</sub> | Night, L <sub>Aeq(9-hour)</sub> |
|--------------------------|--------------------------------|---------------------------------|
| Friday, 16 March 2018    | 51                             | 52                              |
| Saturday, 17 March 2018  | 50