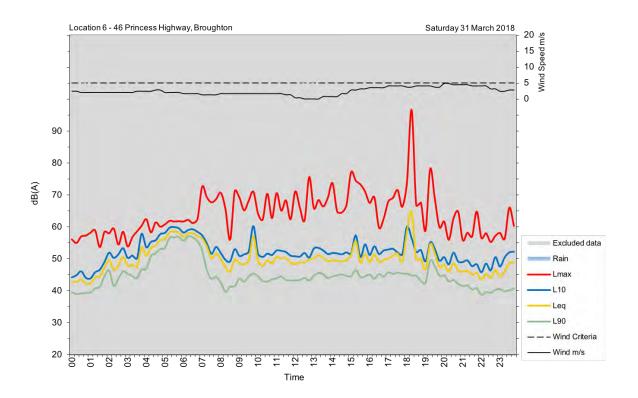

| Appendix A                                         |
|----------------------------------------------------|
| Unattended noise and traffic logging location maps |
|                                                    |
|                                                    |
|                                                    |
|                                                    |
|                                                    |
|                                                    |
|                                                    |
|                                                    |
|                                                    |
|                                                    |
|                                                    |
|                                                    |