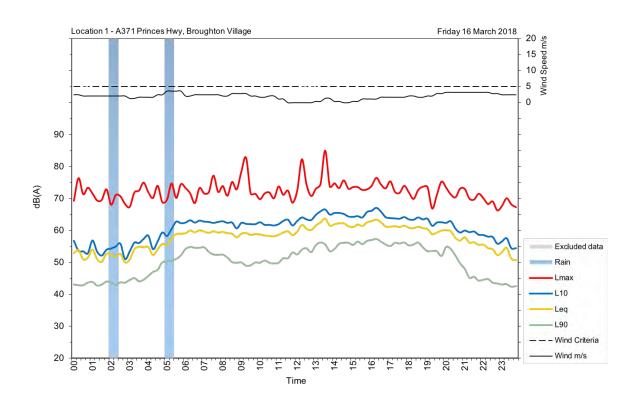

|
| Thursday, 22 March 2018  | 62                             | 54                              |
| Friday, 23 March 2018    | 62                             | 54                              |
| Saturday, 24 March 2018  | 59                             | 54                              |
| Sunday, 25 March 2018    | 57                             | 58                              |
| Monday, 26 March 2018    | 58                             | 57                              |
| Tuesday, 27 March 2018   | 59                             | 57                              |
| Wednesday, 28 March 2018 | 60                             |                                 |
| Overall                  | 60                             | 56                              |































## U2

| Address/location     | 76 Woodhill Mountain Rd, Berry                           |
|----------------------|----------------------------------------------------------|
| Measurement location | 1 m from facade                                          |
| Measurement details  | L <sub>AFmax</sub> , L <sub>Aeq</sub> , L <sub>A90</sub> |
| Logging period       | Monday, 19 March 2018 to Tuesday, 10 April 2018          |



| Date                     | Day, L <sub>Aeq(15-hour)</sub> | Night, L <sub>Aeq(9-hour)</sub> |
|--------------------------|--------------------------------|---------------------------------|
| Monday, 19 March 2018    | 51                             | 56                              |
| Tuesday, 20 March 2018   | 58