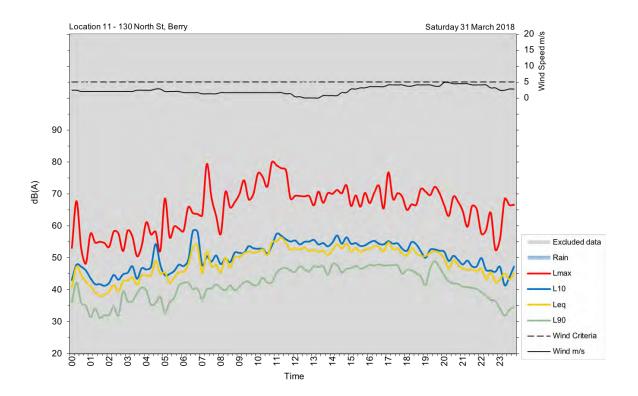

| Appendix A                                         |
|----------------------------------------------------|
| Unattended noise and traffic logging location maps |
|                                                    |
|                                                    |
|                                                    |
|                                                    |
|                                                    |
|                                                    |
|                                                    |
|                                                    |
|                                                    |
|                                                    |
|                                                    |
|                                                    |