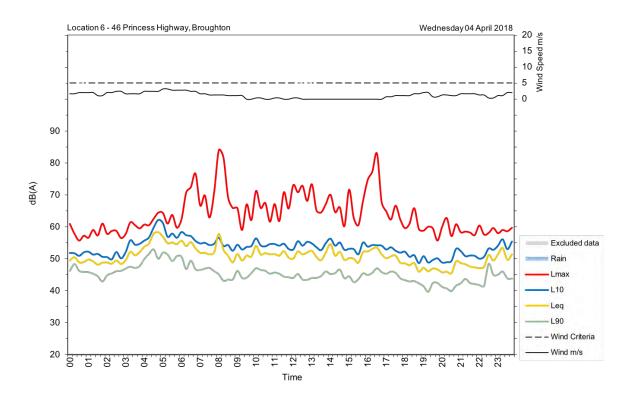

| Appendix A                                         |
|----------------------------------------------------|
| Unattended noise and traffic logging location maps |
|                                                    |
|                                                    |
|                                                    |
|                                                    |
|                                                    |
|                                                    |
|                                                    |
|                                                    |
|                                                    |
|                                                    |
|                                                    |
|                                                    |