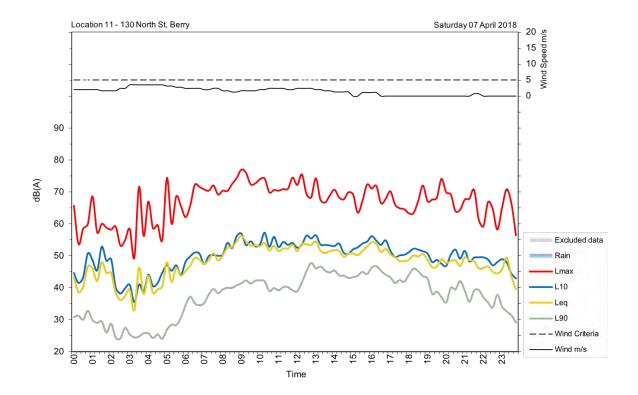

4 April 2018  | 49                             | 48                              |
| Thursday, 5 April 2018   | 51                             | 46                              |
| Friday, 6 April 2018     | 55                             | 44                              |
| Saturday, 7 April 2018   | 51                             | 42                              |
| Sunday, 8 April 2018     | 49                             | 50                              |
| Monday, 9 April 2018     | 51                             | 43                              |
| Tuesday, 10 April 2018   | 50                             |                                 |
| Overall                  | 53                             | 49                              |





















































## U12

| Address/location     | Mark Radium Park                                         |  |
|----------------------|----------------------------------------------------------|--|
| Measurement location | Free-field                                               |  |
| Measurement details  | L <sub>AFmax</sub> , L <sub>Aeq</sub> , L <sub>A90</sub> |  |
| Logging period       | Friday, 16 March 2018 to Tuesday, 10 April 2018          |  |



| Date                     | Day, L <sub>Aeq(15-hour)</sub> | Night, L <sub>Aeq(9-hour)</sub> |
|--------------------------|--------------------------------|---------------------------------|
| Friday, 16 March 2018    | 60                             | 53                              |
| Saturday, 17 March 2018  | 58