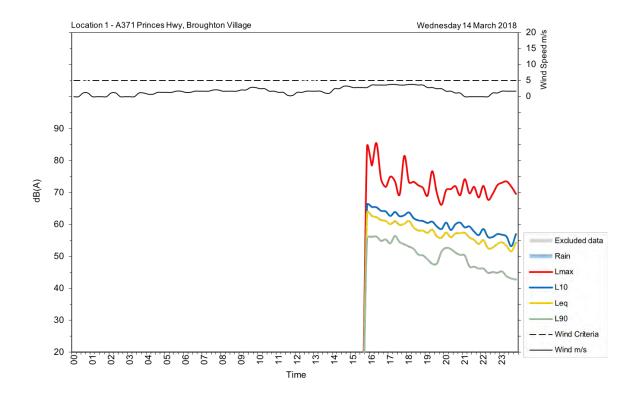

|
| Thursday, 22 March 2018  | 62                             | 54                              |
| Friday, 23 March 2018    | 62                             | 54                              |
| Saturday, 24 March 2018  | 59                             | 54                              |
| Sunday, 25 March 2018    | 57                             | 58                              |
| Monday, 26 March 2018    | 58                             | 57                              |
| Tuesday, 27 March 2018   | 59                             | 57                              |
| Wednesday, 28 March 2018 | 60                             |                                 |
| Overall                  | 60                             | 56                              |































## U2

| Address/location     | 76 Woodhill Mountain Rd, Berry                           |
|----------------------|----------------------------------------------------------|
| Measurement location | 1 m from facade                                          |
| Measurement details  | L <sub>AFmax</sub> , L <sub>Aeq</sub> , L <sub>A90</sub> |
| Logging period       | Monday, 19 March 2018 to Tuesday, 10 April 2018          |



| Date                     | Day, L <sub>Aeq(15-hour)</sub> | Night, L <sub>Aeq(9-hour)</sub> |
|--------------------------|--------------------------------|---------------------------------|
| Monday, 19 March 2018    | 51                             | 56                              |
| Tuesday, 20 March 2018   | 58