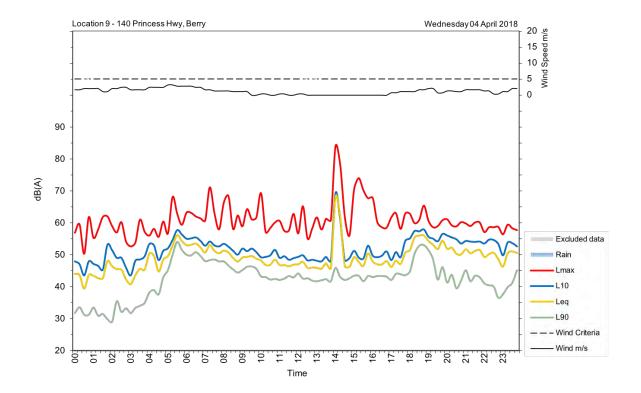

ay, 4 April 2018  | 49                             | 50                              |
| Thursday, 5 April 2018   | 49                             | 47                              |
| Friday, 6 April 2018     | 51                             | 51                              |
| Saturday, 7 April 2018   | 49                             | 45                              |
| Sunday, 8 April 2018     | 46                             | 51                              |
| Monday, 9 April 2018     | 51                             | 48                              |
| Tuesday, 10 April 2018   | 46                             |                                 |
| Overall                  | 52                             | 51                              |























































## U10

| Address/location     | 117 North Street, Berry                                  |  |
|----------------------|----------------------------------------------------------|--|
| Measurement location | Free-field                                               |  |
| Measurement details  | L <sub>AFmax</sub> , L <sub>Aeq</sub> , L <sub>A90</sub> |  |
| Logging period       | Thursday, 15 March 2018 to Wednesday, 28 March 2018      |  |



| Date                     | Day, L <sub>Aeq(15-hour)</sub> | Night, L <sub>Aeq(9-hour)</sub> |
|--------------------------|--------------------------------|---------------------------------|
| Thursday, 15 March 2018  | 52                             | 52                              |
| Friday, 16 March 2018    | 58