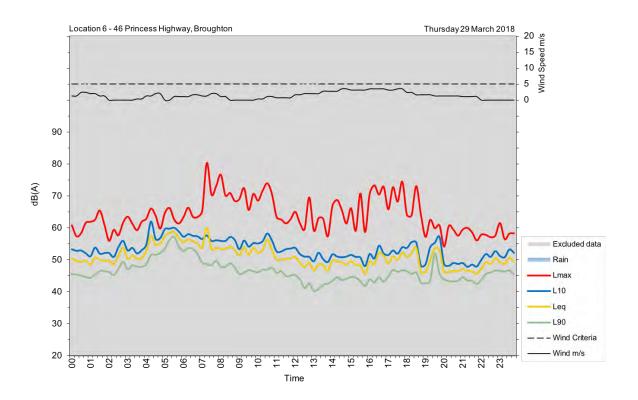

| Appendix A                                         |
|----------------------------------------------------|
| Unattended noise and traffic logging location maps |
|                                                    |
|                                                    |
|                                                    |
|                                                    |
|                                                    |
|                                                    |
|                                                    |
|                                                    |
|                                                    |
|                                                    |
|                                                    |
|                                                    |