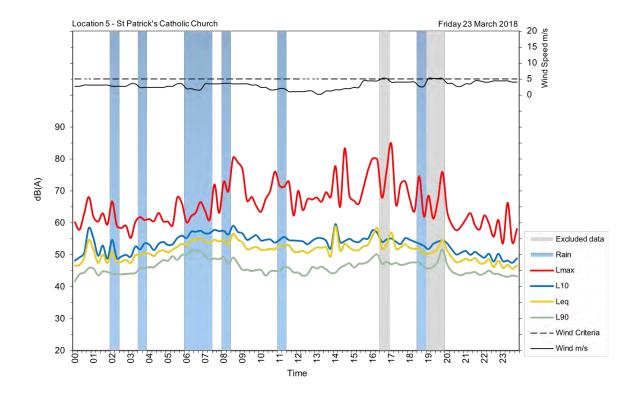

|
| Thursday, 22 March 2018  | 54                             | 51                              |
| Friday, 23 March 2018    | 52                             |                                 |
| Saturday, 24 March 2018  | 50                             | 52                              |
| Sunday, 25 March 2018    | 52                             | 51                              |
| Monday, 26 March 2018    | 57                             | 50                              |
| Tuesday, 27 March 2018   | 51                             | 49                              |
| Wednesday, 28 March 2018 | 52                             |                                 |
| Overall                  | 53                             | 51                              |





























## U6

| Address/location     | 46 Princes Highway, Broughton Village                    |  |
|----------------------|----------------------------------------------------------|--|
| Measurement location | Free-field                                               |  |
| Measurement details  | L <sub>AFmax</sub> , L <sub>Aeq</sub> , L <sub>A90</sub> |  |
| Logging period       | Friday, 16 March 2018 to Tuesday, 10 April 2018          |  |



| Date                     | Day, L <sub>Aeq(15-hour)</sub> | Night, L <sub>Aeq(9-hour)</sub> |
|--------------------------|--------------------------------|---------------------------------|
| Friday, 16 March 2018    | 51                             | 52                              |
| Saturday, 17 March 2018  | 50