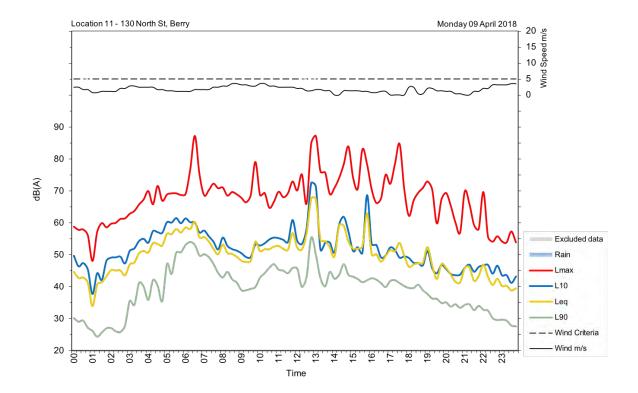

ril 2018  | 49                             | 48                              |
| Thursday, 5 April 2018   | 51                             | 46                              |
| Friday, 6 April 2018     | 55                             | 44                              |
| Saturday, 7 April 2018   | 51                             | 42                              |
| Sunday, 8 April 2018     | 49                             | 50                              |
| Monday, 9 April 2018     | 51                             | 43                              |
| Tuesday, 10 April 2018   | 50                             |                                 |
| Overall                  | 53                             | 49                              |





















































## U12

| Address/location     | Mark Radium Park                                         |  |
|----------------------|----------------------------------------------------------|--|
| Measurement location | Free-field                                               |  |
| Measurement details  | L <sub>AFmax</sub> , L <sub>Aeq</sub> , L <sub>A90</sub> |  |
| Logging period       | Friday, 16 March 2018 to Tuesday, 10 April 2018          |  |



| Date                     | Day, L <sub>Aeq(15-hour)</sub> | Night, L <sub>Aeq(9-hour)</sub> |
|--------------------------|--------------------------------|---------------------------------|
| Friday, 16 March 2018    | 60                             | 53                              |
| Saturday, 17 March 2018  | 58                             |