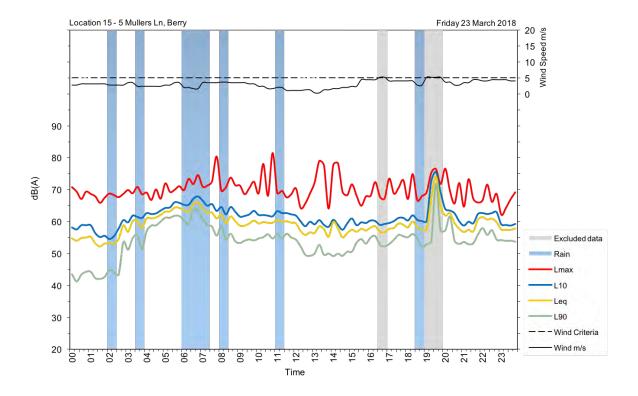

| Appendix A                                         |
|----------------------------------------------------|
| Unattended noise and traffic logging location maps |
|                                                    |
|                                                    |
|                                                    |
|                                                    |
|                                                    |
|                                                    |
|                                                    |
|                                                    |
|                                                    |
|                                                    |
|                                                    |
|                                                    |