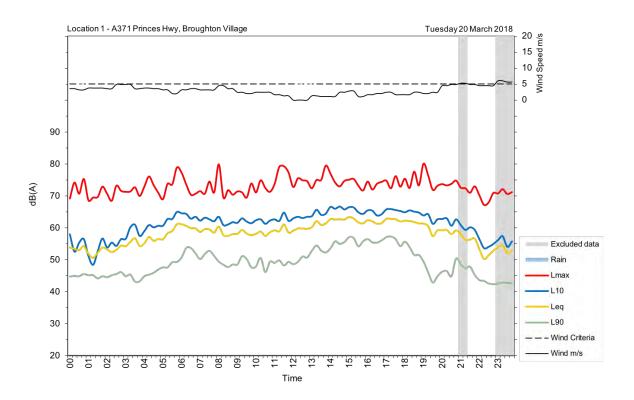

|
| Thursday, 22 March 2018  | 62                             | 54                              |
| Friday, 23 March 2018    | 62                             | 54                              |
| Saturday, 24 March 2018  | 59                             | 54                              |
| Sunday, 25 March 2018    | 57                             | 58                              |
| Monday, 26 March 2018    | 58                             | 57                              |
| Tuesday, 27 March 2018   | 59                             | 57                              |
| Wednesday, 28 March 2018 | 60                             |                                 |
| Overall                  | 60                             | 56                              |































## U2

| Address/location     | 76 Woodhill Mountain Rd, Berry                           |
|----------------------|----------------------------------------------------------|
| Measurement location | 1 m from facade                                          |
| Measurement details  | L <sub>AFmax</sub> , L <sub>Aeq</sub> , L <sub>A90</sub> |
| Logging period       | Monday, 19 March 2018 to Tuesday, 10 April 2018          |



| Date                     | Day, L <sub>Aeq(15-hour)</sub> | Night, L <sub>Aeq(9-hour)</sub> |
|--------------------------|--------------------------------|---------------------------------|
| Monday, 19 March 2018    | 51                             | 56                              |
| Tuesday, 20 March 2018   | 58                             | 58