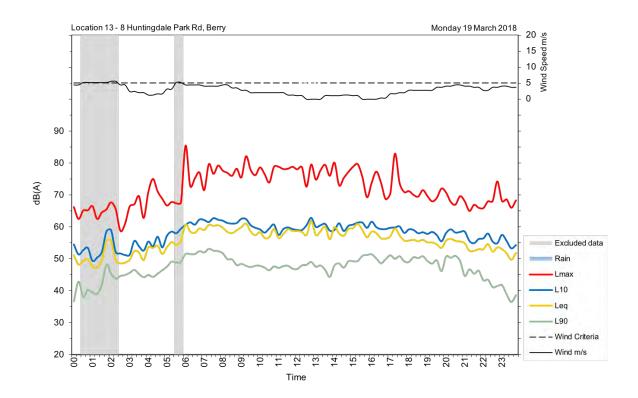

| Appendix A                                         |
|----------------------------------------------------|
| Unattended noise and traffic logging location maps |
|                                                    |
|                                                    |
|                                                    |
|                                                    |
|                                                    |
|                                                    |
|                                                    |
|                                                    |
|                                                    |
|                                                    |
|                                                    |
|                                                    |