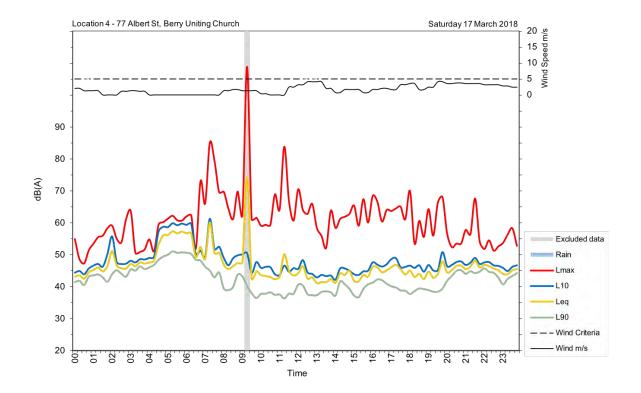

|
| Thursday, 22 March 2018  | 51                             | 51                              |
| Friday, 23 March 2018    | 53                             | 51                              |
| Saturday, 24 March 2018  | 46                             | 53                              |
| Sunday, 25 March 2018    | 49                             | 46                              |
| Monday, 26 March 2018    | 54                             | 40                              |
| Tuesday, 27 March 2018   | 50                             | 45                              |
| Wednesday, 28 March 2018 | 56                             |                                 |
| Overall                  | 52                             | 52                              |



























## U5

| Address/location     | 80 North St, Berry (St Patricks Catholic Church)         |  |
|----------------------|----------------------------------------------------------|--|
| Measurement location | 1 m from facade (nearest affected corner of structure)   |  |
| Measurement details  | L <sub>AFmax</sub> , L <sub>Aeq</sub> , L <sub>A90</sub> |  |
| Logging period       | Thursday, 15 March 2018 to Wednesday, 28 March 2018      |  |



| Date                     | Day, L <sub>Aeq(15-hour)</sub> | Night, L <sub>Aeq(9-hour)</sub> |
|--------------------------|--------------------------------|---------------------------------|
| Thursday, 15 March 2018  | 47                             | 44                              |
| Friday, 16 March 2018    | 51