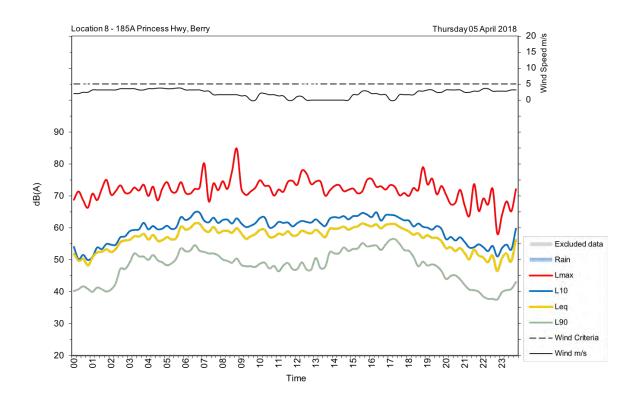

| Appendix A                                         |
|----------------------------------------------------|
| Unattended noise and traffic logging location maps |
|                                                    |
|                                                    |
|                                                    |
|                                                    |
|                                                    |
|                                                    |
|                                                    |
|                                                    |
|                                                    |
|                                                    |
|                                                    |
|                                                    |