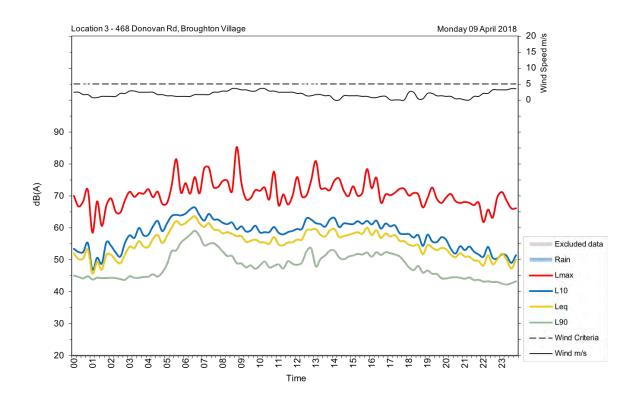

| Appendix A                                         |
|----------------------------------------------------|
| Unattended noise and traffic logging location maps |
|                                                    |
|                                                    |
|                                                    |
|                                                    |
|                                                    |
|                                                    |
|                                                    |
|                                                    |
|                                                    |
|                                                    |
|                                                    |
|                                                    |