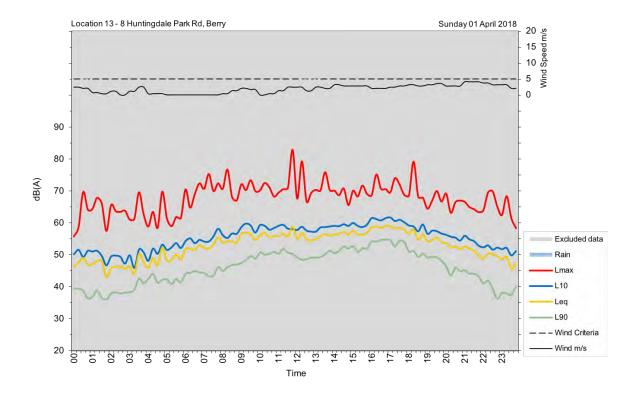

| Appendix A                                         |
|----------------------------------------------------|
| Unattended noise and traffic logging location maps |
|                                                    |
|                                                    |
|                                                    |
|                                                    |
|                                                    |
|                                                    |
|                                                    |
|                                                    |
|                                                    |
|                                                    |
|                                                    |
|                                                    |