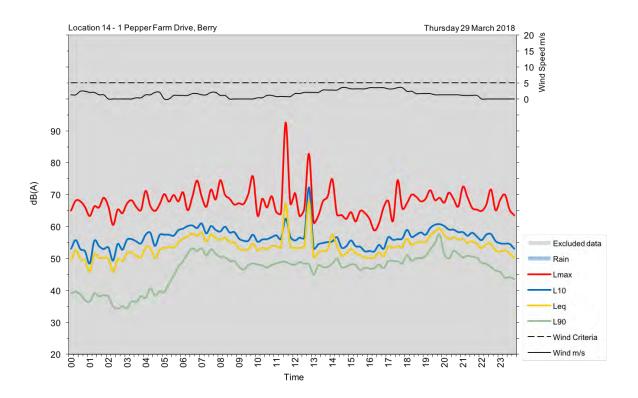

|
| Wednesday, 4 April 2018  | 53                             | 53                              |
| Thursday, 5 April 2018   | 53                             | 52                              |
| Friday, 6 April 2018     | 53                             | 49                              |
| Saturday, 7 April 2018   | 52                             | 46                              |
| Sunday, 8 April 2018     | 51                             | 49                              |
| Monday, 9 April 2018     | 53                             | 52                              |
| Tuesday, 10 April 2018   | 55                             |                                 |
| Overall                  | 53                             | 51                              |





























## U14b

| Address/location     | 60 Little Corella Circuit, Berry                         |  |
|----------------------|----------------------------------------------------------|--|
| Measurement location | Free-field                                               |  |
| Measurement details  | L <sub>AFmax</sub> , L <sub>Aeq</sub> , L <sub>A90</sub> |  |
| Logging period       | Thursday, 15 March 2018 to Wednesday, 28 March 2018      |  |



| Date                     | Day, L <sub>Aeq(15-hour)</sub> | Night, L <sub>Aeq(9-hour)</sub> |
|--------------------------|--------------------------------|---------------------------------|
| Friday, 16 March 2018    | 49                             | 49                              |
| Saturday, 17 March 2018  | 51