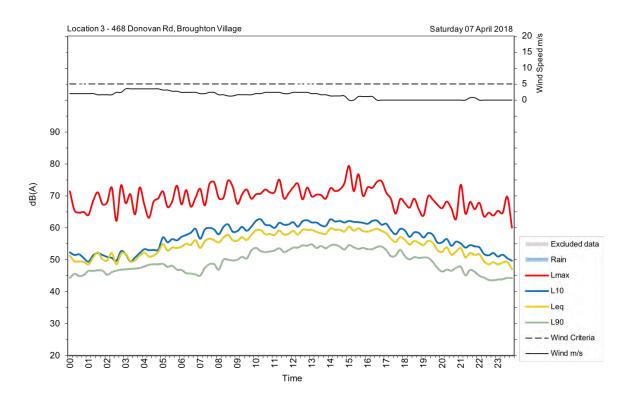

| Appendix A                                         |
|----------------------------------------------------|
| Unattended noise and traffic logging location maps |
|                                                    |
|                                                    |
|                                                    |
|                                                    |
|                                                    |
|                                                    |
|                                                    |
|                                                    |
|                                                    |
|                                                    |
|                                                    |
|                                                    |