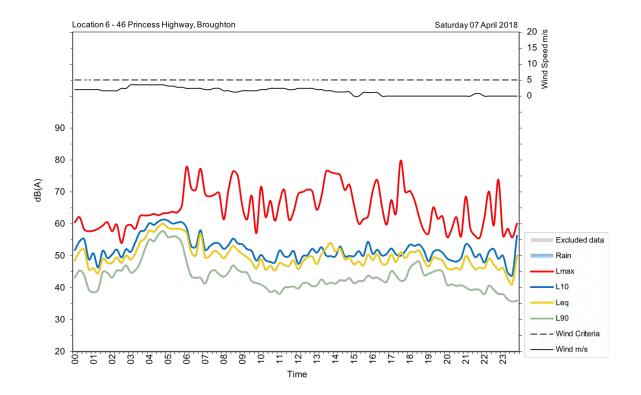

| Appendix A                                         |
|----------------------------------------------------|
| Unattended noise and traffic logging location maps |
|                                                    |
|                                                    |
|                                                    |
|                                                    |
|                                                    |
|                                                    |
|                                                    |
|                                                    |
|                                                    |
|                                                    |
|                                                    |
|                                                    |