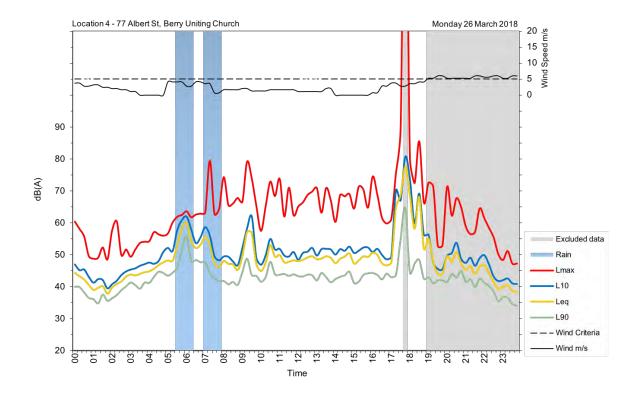

| Appendix A                                         |
|----------------------------------------------------|
| Unattended noise and traffic logging location maps |
|                                                    |
|                                                    |
|                                                    |
|                                                    |
|                                                    |
|                                                    |
|                                                    |
|                                                    |
|                                                    |
|                                                    |
|                                                    |
|                                                    |