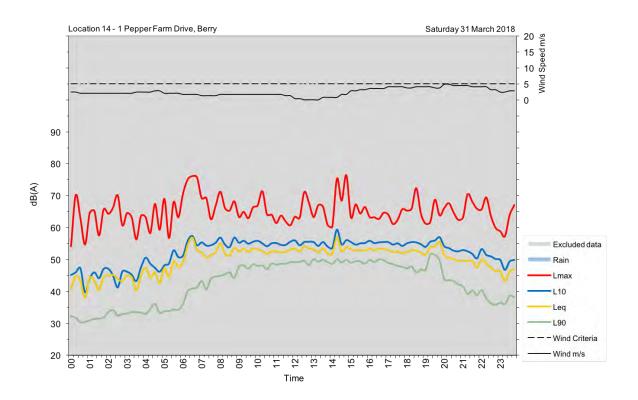

| Appendix A                                         |
|----------------------------------------------------|
| Unattended noise and traffic logging location maps |
|                                                    |
|                                                    |
|                                                    |
|                                                    |
|                                                    |
|                                                    |
|                                                    |
|                                                    |
|                                                    |
|                                                    |
|                                                    |
|                                                    |