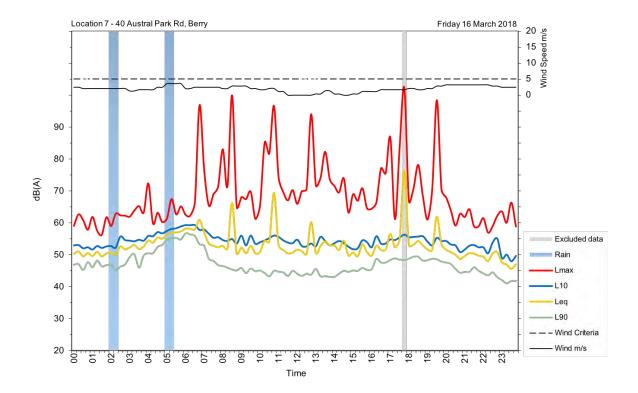

|
| Thursday, 22 March 2018  | 53                             | 53                              |
| Friday, 23 March 2018    | 56                             | 53                              |
| Saturday, 24 March 2018  | 52                             | 48                              |
| Sunday, 25 March 2018    | 53                             | 51                              |
| Monday, 26 March 2018    | 55                             | 50                              |
| Tuesday, 27 March 2018   | 51                             |                                 |
| Wednesday, 28 March 2018 | 53                             |                                 |
| Overall                  | 54                             | 51                              |

141 of 328































## U8

| Address/location     | 185A Princes Highway, Berry                              |  |
|----------------------|----------------------------------------------------------|--|
| Measurement location | 1 m from facade                                          |  |
| Measurement details  | L <sub>AFmax</sub> , L <sub>Aeq</sub> , L <sub>A90</sub> |  |
| Logging period       | Thursday, 15 March 2018 to Tuesday, 10 April 2018        |  |



| Date                     | Day, L <sub>Aeq(15-hour)</sub> | Night, L <sub>Aeq(9-hour)</sub> |
|--------------------------|--------------------------------|---------------------------------|
| Thursday, 15 March 2018  | 58                             | 56                              |
| Friday, 16 March 2018    | 59