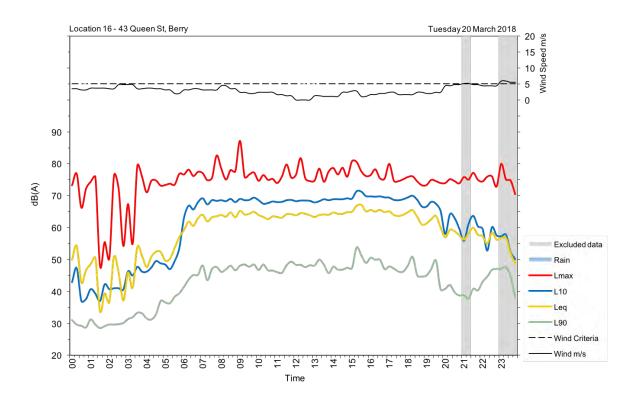

| Appendix A                                         |
|----------------------------------------------------|
| Unattended noise and traffic logging location maps |
|                                                    |
|                                                    |
|                                                    |
|                                                    |
|                                                    |
|                                                    |
|                                                    |
|                                                    |
|                                                    |
|                                                    |
|                                                    |
|                                                    |