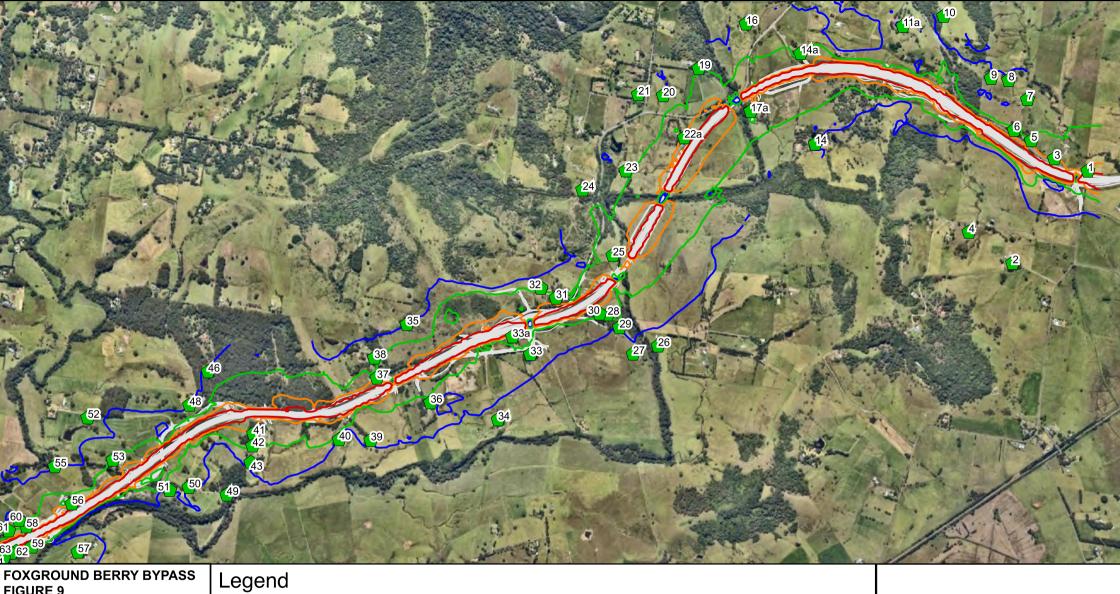

| Appendix A                                         |
|----------------------------------------------------|
| Unattended noise and traffic logging location maps |
|                                                    |
|                                                    |
|                                                    |
|                                                    |
|                                                    |
|                                                    |
|                                                    |
|                                                    |
|                                                    |
|                                                    |
|                                                    |
|                                                    |