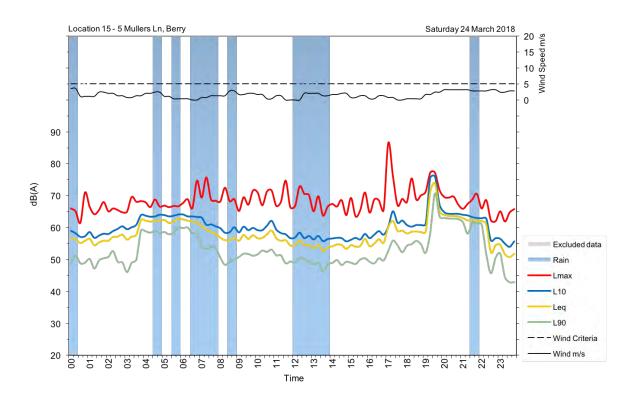

| Appendix A                                         |
|----------------------------------------------------|
| Unattended noise and traffic logging location maps |
|                                                    |
|                                                    |
|                                                    |
|                                                    |
|                                                    |
|                                                    |
|                                                    |
|                                                    |
|                                                    |
|                                                    |
|                                                    |
|                                                    |