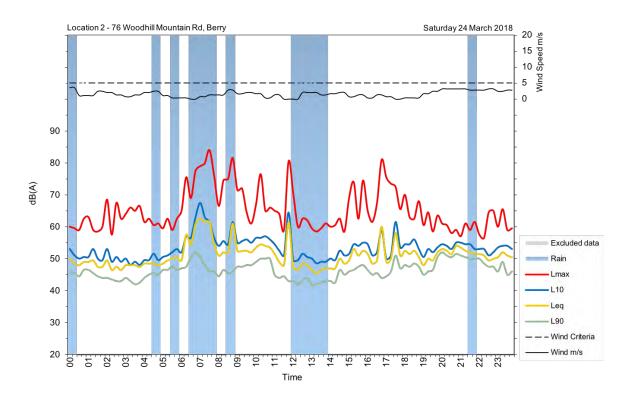

| Appendix A                                         |
|----------------------------------------------------|
| Unattended noise and traffic logging location maps |
|                                                    |
|                                                    |
|                                                    |
|                                                    |
|                                                    |
|                                                    |
|                                                    |
|                                                    |
|                                                    |
|                                                    |
|                                                    |
|                                                    |