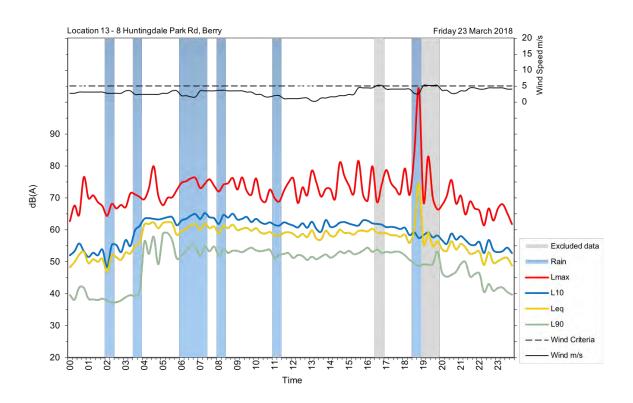

| Appendix A                                         |
|----------------------------------------------------|
| Unattended noise and traffic logging location maps |
|                                                    |
|                                                    |
|                                                    |
|                                                    |
|                                                    |
|                                                    |
|                                                    |
|                                                    |
|                                                    |
|                                                    |
|                                                    |
|                                                    |