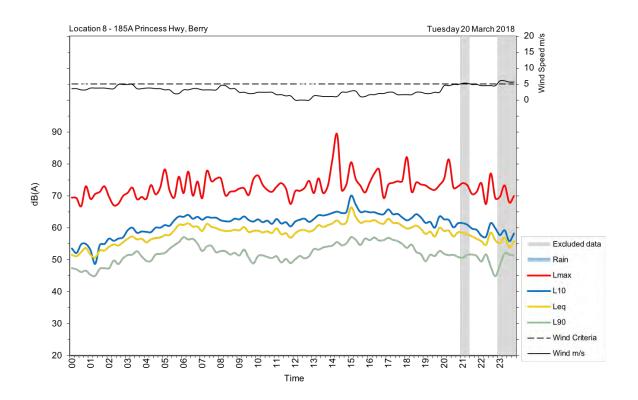

| Appendix A                                         |
|----------------------------------------------------|
| Unattended noise and traffic logging location maps |
|                                                    |
|                                                    |
|                                                    |
|                                                    |
|                                                    |
|                                                    |
|                                                    |
|                                                    |
|                                                    |
|                                                    |
|                                                    |
|                                                    |