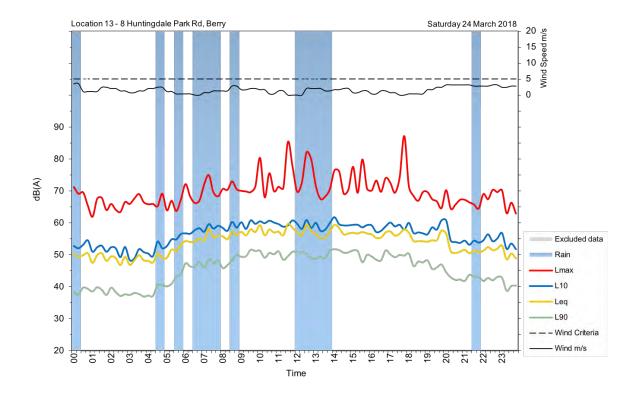

| Appendix A                                         |
|----------------------------------------------------|
| Unattended noise and traffic logging location maps |
|                                                    |
|                                                    |
|                                                    |
|                                                    |
|                                                    |
|                                                    |
|                                                    |
|                                                    |
|                                                    |
|                                                    |
|                                                    |
|                                                    |