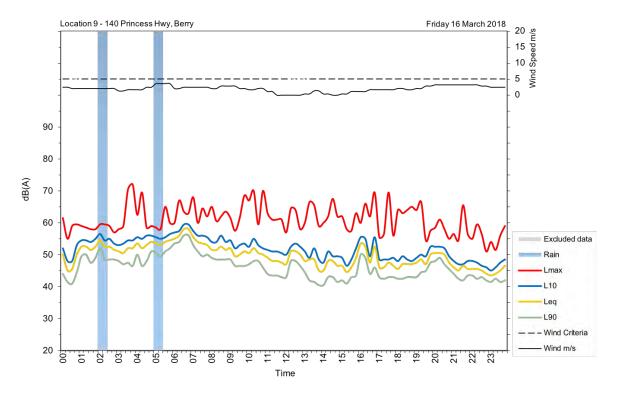

| Appendix A                                         |
|----------------------------------------------------|
| Unattended noise and traffic logging location maps |
|                                                    |
|                                                    |
|                                                    |
|                                                    |
|                                                    |
|                                                    |
|                                                    |
|                                                    |
|                                                    |
|                                                    |
|                                                    |
|                                                    |