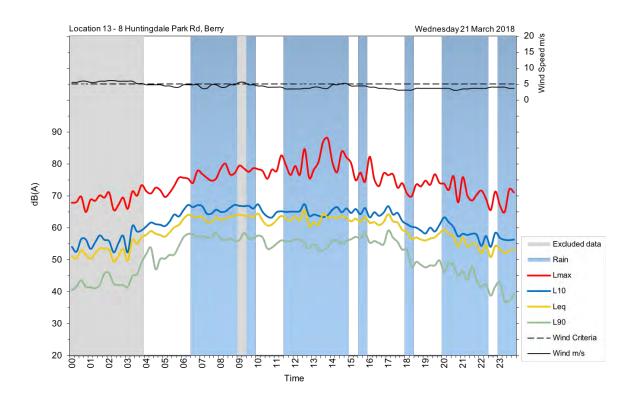

| Appendix A                                         |
|----------------------------------------------------|
| Unattended noise and traffic logging location maps |
|                                                    |
|                                                    |
|                                                    |
|                                                    |
|                                                    |
|                                                    |
|                                                    |
|                                                    |
|                                                    |
|                                                    |
|                                                    |
|                                                    |