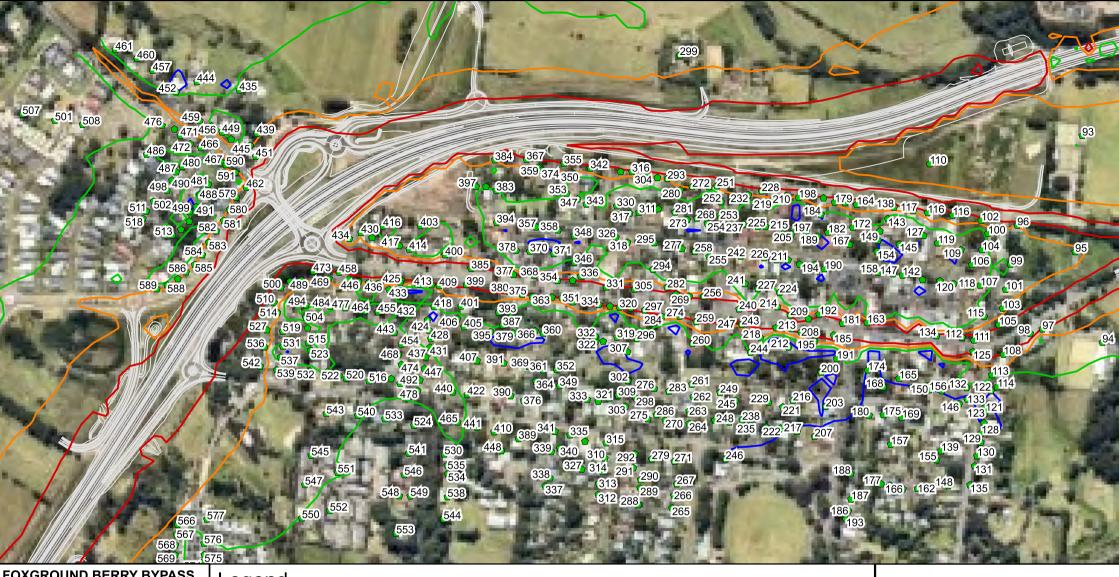

| Appendix A                                         |
|----------------------------------------------------|
| Unattended noise and traffic logging location maps |
|                                                    |
|                                                    |
|                                                    |
|                                                    |
|                                                    |
|                                                    |
|                                                    |
|                                                    |
|                                                    |
|                                                    |
|                                                    |
|                                                    |

# **Appendix B** Noise criteria for noise-sensitive land uses and D&C predicted road traffic noise levels

The following is taken from the D&C Operational Road Traffic Noise Assessment dated March 2015: