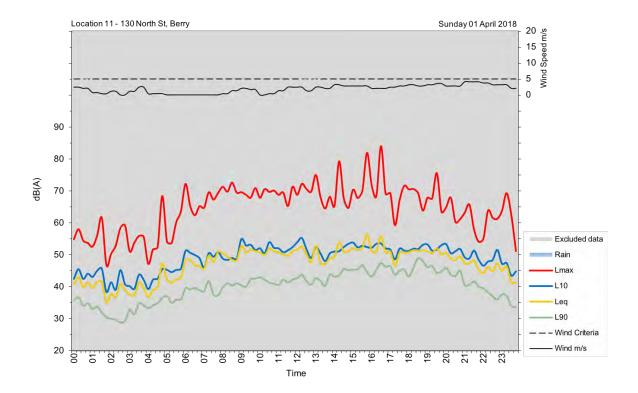

| Appendix A                                         |
|----------------------------------------------------|
| Unattended noise and traffic logging location maps |
|                                                    |
|                                                    |
|                                                    |
|                                                    |
|                                                    |
|                                                    |
|                                                    |
|                                                    |
|                                                    |
|                                                    |
|                                                    |
|                                                    |