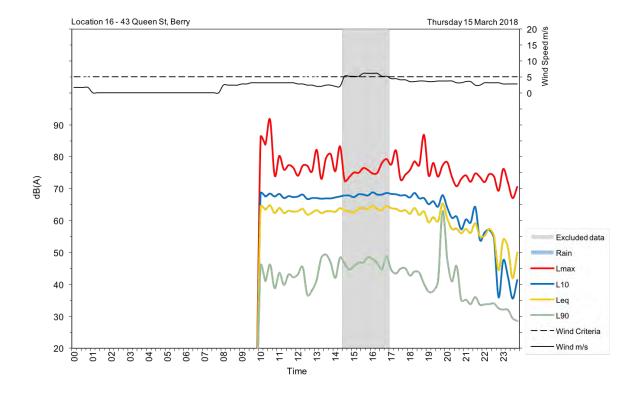

| Appendix A                                         |
|----------------------------------------------------|
| Unattended noise and traffic logging location maps |
|                                                    |
|                                                    |
|                                                    |
|                                                    |
|                                                    |
|                                                    |
|                                                    |
|                                                    |
|                                                    |
|                                                    |
|                                                    |
|                                                    |