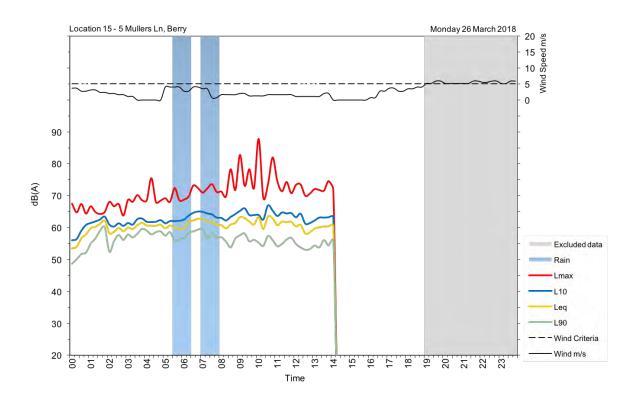

| Appendix A                                         |
|----------------------------------------------------|
| Unattended noise and traffic logging location maps |
|                                                    |
|                                                    |
|                                                    |
|                                                    |
|                                                    |
|                                                    |
|                                                    |
|                                                    |
|                                                    |
|                                                    |
|                                                    |
|                                                    |