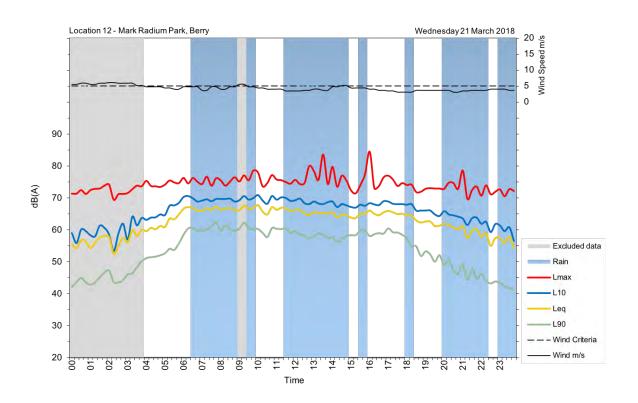

|
| Wednesday, 4 April 2018  | 59                             | 54                              |
| Thursday, 5 April 2018   | 59                             | 54                              |
| Friday, 6 April 2018     | 60                             | 52                              |
| Saturday, 7 April 2018   | 59                             | 51                              |
| Sunday, 8 April 2018     | 57                             | 53                              |
| Monday, 9 April 2018     | 59                             | 53                              |
| Tuesday, 10 April 2018   | 62                             |                                 |
| Overall                  | 61                             | 55                              |















































## U13

| Address/location     | 8 Huntingdale Park Road, Berry                           |  |
|----------------------|----------------------------------------------------------|--|
| Measurement location | 1 m from facade                                          |  |
| Measurement details  | L <sub>AFmax</sub> , L <sub>Aeq</sub> , L <sub>A90</sub> |  |
| Logging period       | Wednesday, 14 March 2018 to Sunday, 25 March 2018        |  |
|                      | Wednesday, 28 March 2018 to Tuesday, 10 April 2018       |  |



| Date                     | Day, L <sub>Aeq(15-hour)</sub> | Night, L <sub>Aeq(9-hour)</sub> |
|--------------------------|--------------------------------|---------------------------------|
| Wednesday, 14 March 2018 | 56