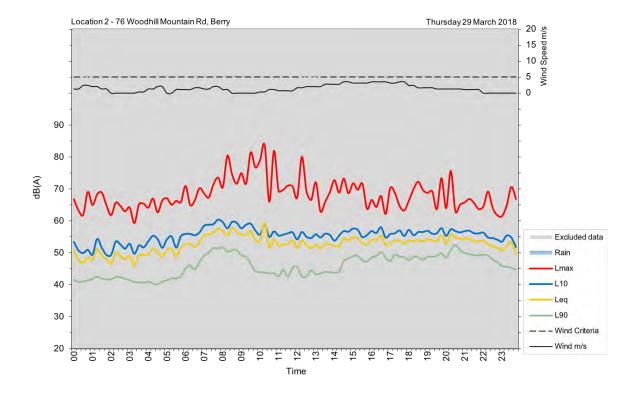

| Appendix A                                         |
|----------------------------------------------------|
| Unattended noise and traffic logging location maps |
|                                                    |
|                                                    |
|                                                    |
|                                                    |
|                                                    |
|                                                    |
|                                                    |
|                                                    |
|                                                    |
|                                                    |
|                                                    |
|                                                    |