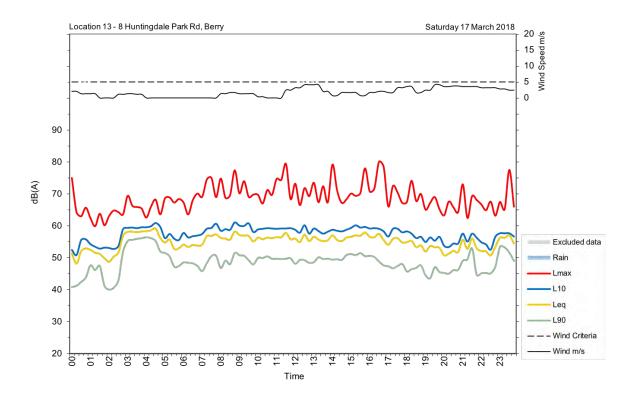

| Appendix A                                         |
|----------------------------------------------------|
| Unattended noise and traffic logging location maps |
|                                                    |
|                                                    |
|                                                    |
|                                                    |
|                                                    |
|                                                    |
|                                                    |
|                                                    |
|                                                    |
|                                                    |
|                                                    |
|                                                    |