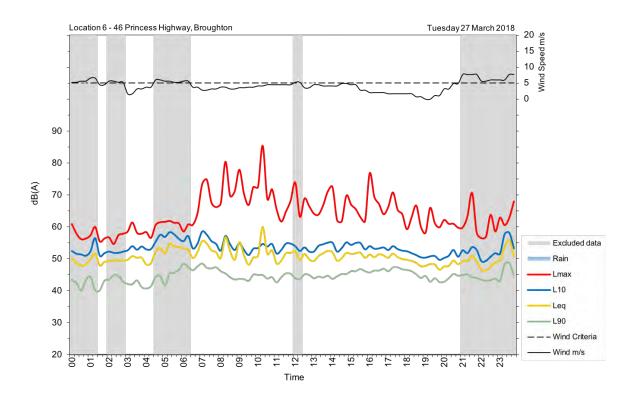

| Appendix A                                         |
|----------------------------------------------------|
| Unattended noise and traffic logging location maps |
|                                                    |
|                                                    |
|                                                    |
|                                                    |
|                                                    |
|                                                    |
|                                                    |
|                                                    |
|                                                    |
|                                                    |
|                                                    |
|                                                    |