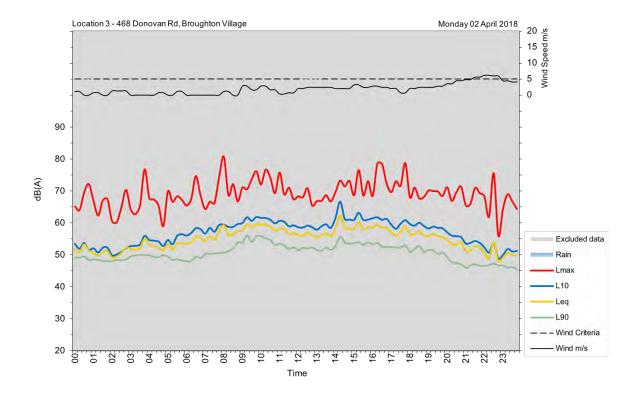

| Appendix A                                         |
|----------------------------------------------------|
| Unattended noise and traffic logging location maps |
|                                                    |
|                                                    |
|                                                    |
|                                                    |
|                                                    |
|                                                    |
|                                                    |
|                                                    |
|                                                    |
|                                                    |
|                                                    |
|                                                    |