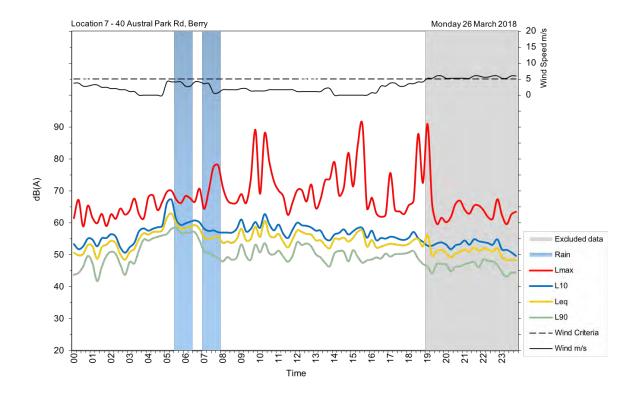

rsday, 22 March 2018  | 53                             | 53                              |
| Friday, 23 March 2018    | 56                             | 53                              |
| Saturday, 24 March 2018  | 52                             | 48                              |
| Sunday, 25 March 2018    | 53                             | 51                              |
| Monday, 26 March 2018    | 55                             | 50                              |
| Tuesday, 27 March 2018   | 51                             |                                 |
| Wednesday, 28 March 2018 | 53                             |                                 |
| Overall                  | 54                             | 51                              |

141 of 328































## U8

| Address/location     | 185A Princes Highway, Berry                              |  |
|----------------------|----------------------------------------------------------|--|
| Measurement location | 1 m from facade                                          |  |
| Measurement details  | L <sub>AFmax</sub> , L <sub>Aeq</sub> , L <sub>A90</sub> |  |
| Logging period       | Thursday, 15 March 2018 to Tuesday, 10 April 2018        |  |



| Date                     | Day, L <sub>Aeq(15-hour)</sub> | Night, L <sub>Aeq(9-hour)</sub> |
|--------------------------|--------------------------------|---------------------------------|
| Thursday, 15 March 2018  | 58                             | 56                              |
| Friday, 16 March 2018    | 59                             |