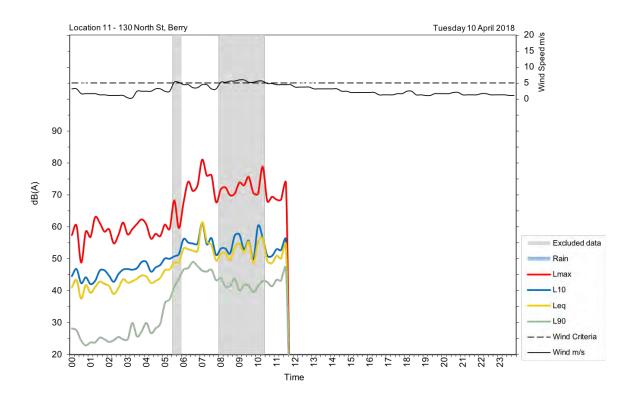

l 2018  | 49                             | 48                              |
| Thursday, 5 April 2018   | 51                             | 46                              |
| Friday, 6 April 2018     | 55                             | 44                              |
| Saturday, 7 April 2018   | 51                             | 42                              |
| Sunday, 8 April 2018     | 49                             | 50                              |
| Monday, 9 April 2018     | 51                             | 43                              |
| Tuesday, 10 April 2018   | 50                             |                                 |
| Overall                  | 53                             | 49                              |





















































## U12

| Address/location     | Mark Radium Park                                         |  |
|----------------------|----------------------------------------------------------|--|
| Measurement location | Free-field                                               |  |
| Measurement details  | L <sub>AFmax</sub> , L <sub>Aeq</sub> , L <sub>A90</sub> |  |
| Logging period       | Friday, 16 March 2018 to Tuesday, 10 April 2018          |  |



| Date                     | Day, L <sub>Aeq(15-hour)</sub> | Night, L <sub>Aeq(9-hour)</sub> |
|--------------------------|--------------------------------|---------------------------------|
| Friday, 16 March 2018    | 60                             | 53                              |
| Saturday, 17 March 2018  | 58                             | 54