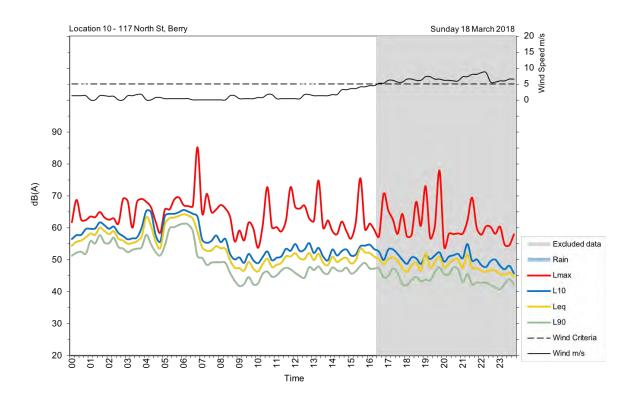

| Appendix A                                         |
|----------------------------------------------------|
| Unattended noise and traffic logging location maps |
|                                                    |
|                                                    |
|                                                    |
|                                                    |
|                                                    |
|                                                    |
|                                                    |
|                                                    |
|                                                    |
|                                                    |
|                                                    |
|                                                    |