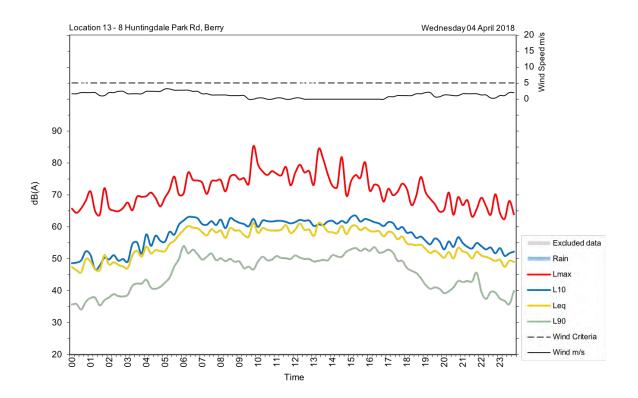

| Appendix A                                         |
|----------------------------------------------------|
| Unattended noise and traffic logging location maps |
|                                                    |
|                                                    |
|                                                    |
|                                                    |
|                                                    |
|                                                    |
|                                                    |
|                                                    |
|                                                    |
|                                                    |
|                                                    |
|                                                    |