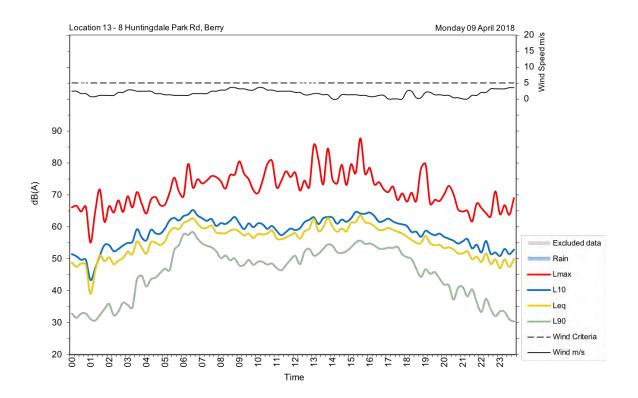

| Appendix A                                         |
|----------------------------------------------------|
| Unattended noise and traffic logging location maps |
|                                                    |
|                                                    |
|                                                    |
|                                                    |
|                                                    |
|                                                    |
|                                                    |
|                                                    |
|                                                    |
|                                                    |
|                                                    |
|                                                    |