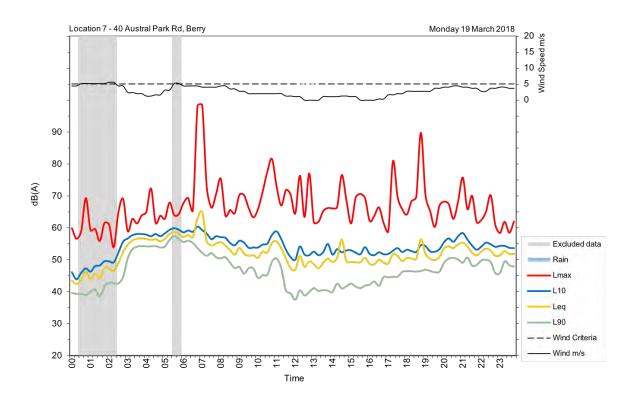

| Appendix A                                         |
|----------------------------------------------------|
| Unattended noise and traffic logging location maps |
|                                                    |
|                                                    |
|                                                    |
|                                                    |
|                                                    |
|                                                    |
|                                                    |
|                                                    |
|                                                    |
|                                                    |
|                                                    |
|                                                    |