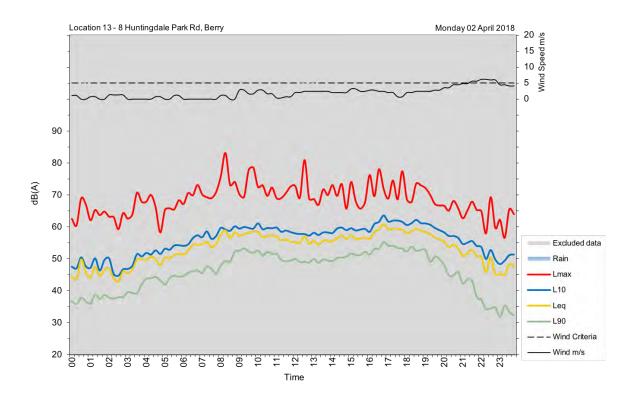

| Appendix A                                         |
|----------------------------------------------------|
| Unattended noise and traffic logging location maps |
|                                                    |
|                                                    |
|                                                    |
|                                                    |
|                                                    |
|                                                    |
|                                                    |
|                                                    |
|                                                    |
|                                                    |
|                                                    |
|                                                    |