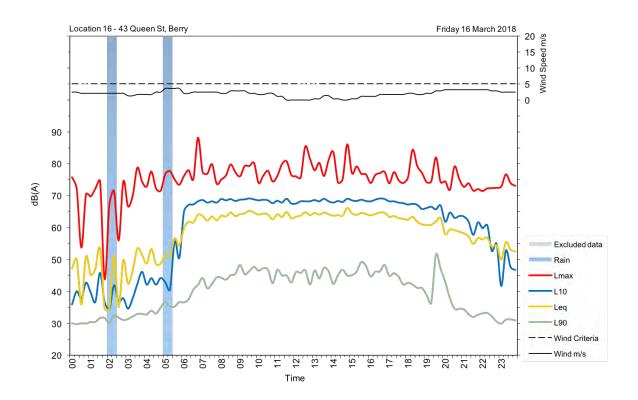

| Appendix A                                         |
|----------------------------------------------------|
| Unattended noise and traffic logging location maps |
|                                                    |
|                                                    |
|                                                    |
|                                                    |
|                                                    |
|                                                    |
|                                                    |
|                                                    |
|                                                    |
|                                                    |
|                                                    |
|                                                    |