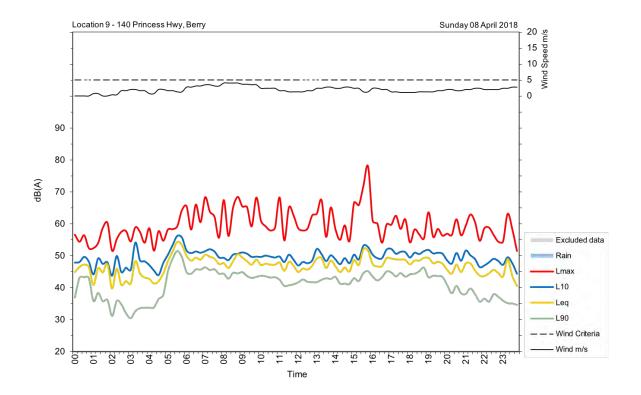

| Appendix A                                         |
|----------------------------------------------------|
| Unattended noise and traffic logging location maps |
|                                                    |
|                                                    |
|                                                    |
|                                                    |
|                                                    |
|                                                    |
|                                                    |
|                                                    |
|                                                    |
|                                                    |
|                                                    |
|                                                    |