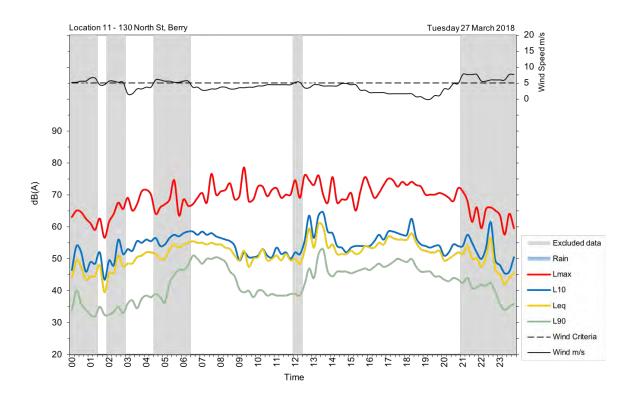

| Appendix A                                         |
|----------------------------------------------------|
| Unattended noise and traffic logging location maps |
|                                                    |
|                                                    |
|                                                    |
|                                                    |
|                                                    |
|                                                    |
|                                                    |
|                                                    |
|                                                    |
|                                                    |
|                                                    |
|                                                    |