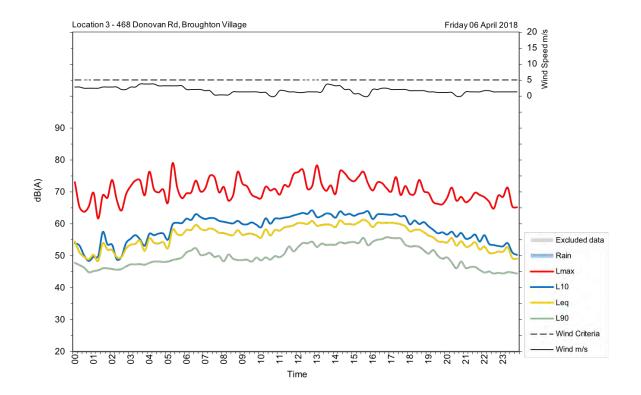

| Appendix A                                         |
|----------------------------------------------------|
| Unattended noise and traffic logging location maps |
|                                                    |
|                                                    |
|                                                    |
|                                                    |
|                                                    |
|                                                    |
|                                                    |
|                                                    |
|                                                    |
|                                                    |
|                                                    |
|                                                    |