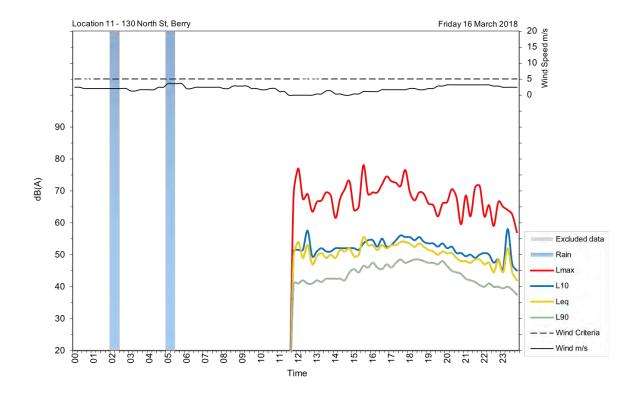

|
| Wednesday, 4 April 2018  | 49                             | 48                              |
| Thursday, 5 April 2018   | 51                             | 46                              |
| Friday, 6 April 2018     | 55                             | 44                              |
| Saturday, 7 April 2018   | 51                             | 42                              |
| Sunday, 8 April 2018     | 49                             | 50                              |
| Monday, 9 April 2018     | 51                             | 43                              |
| Tuesday, 10 April 2018   | 50                             |                                 |
| Overall                  | 53                             | 49                              |





















































## U12

| Address/location     | Mark Radium Park                                         |  |
|----------------------|----------------------------------------------------------|--|
| Measurement location | Free-field                                               |  |
| Measurement details  | L <sub>AFmax</sub> , L <sub>Aeq</sub> , L <sub>A90</sub> |  |
| Logging period       | Friday, 16 March 2018 to Tuesday, 10 April 2018          |  |



| Date                     | Day, L <sub>Aeq(15-hour)</sub> | Night, L <sub>Aeq(9-hour)</sub> |
|--------------------------|--------------------------------|---------------------------------|
| Friday, 16 March 2018    | 60                             | 53                              |
| Saturday, 17