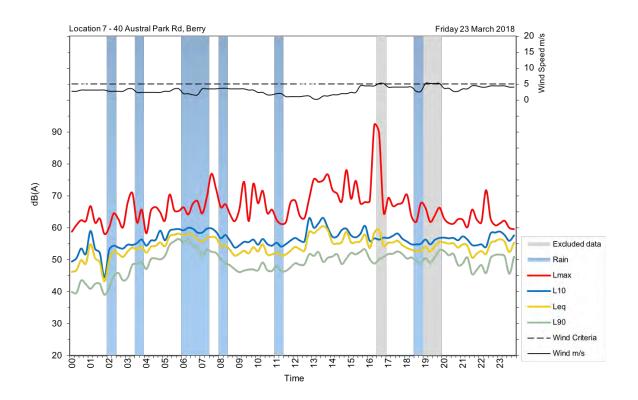

| Appendix A                                         |
|----------------------------------------------------|
| Unattended noise and traffic logging location maps |
|                                                    |
|                                                    |
|                                                    |
|                                                    |
|                                                    |
|                                                    |
|                                                    |
|                                                    |
|                                                    |
|                                                    |
|                                                    |
|                                                    |