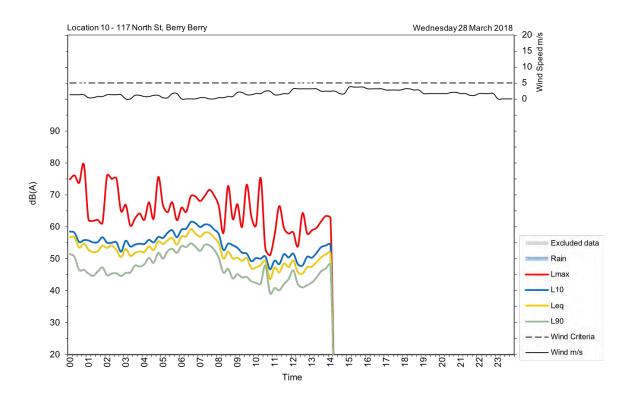

|
| Thursday, 22 March 2018  | 55                             | 49                              |
| Friday, 23 March 2018    | 51                             | 52                              |
| Saturday, 24 March 2018  | 50                             | 52                              |
| Sunday, 25 March 2018    | 58                             | 55                              |
| Monday, 26 March 2018    | 53                             |                                 |
| Tuesday, 27 March 2018   | 49                             | 53                              |
| Wednesday, 28 March 2018 | 52                             |                                 |
| Overall                  | 54                             | 53                              |





























## U11

| Address/location     | 130 North Street, Berry                                  |  |
|----------------------|----------------------------------------------------------|--|
| Measurement location | 1 m from facade                                          |  |
| Measurement details  | L <sub>AFmax</sub> , L <sub>Aeq</sub> , L <sub>A90</sub> |  |
| Logging period       | Friday, 16 March 2018 to Tuesday, 10 April 2018          |  |



| Date                     | Day, L <sub>Aeq(15-hour)</sub> | Night, L <sub>Aeq(9-hour)</sub> |
|--------------------------|--------------------------------|---------------------------------|
| Friday, 16 March 2018    | 51                             | 53                              |
| Saturday, 17 March 2018  | 51                             | 49