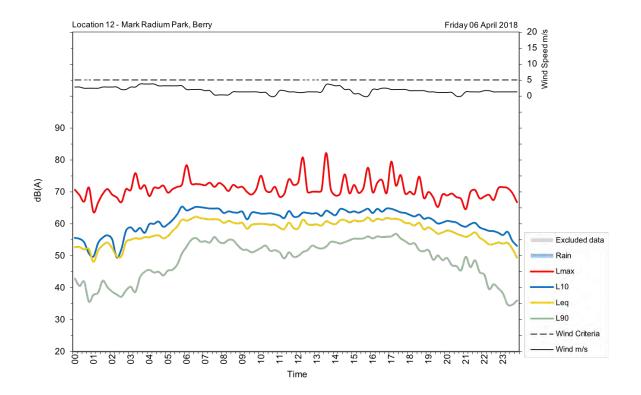

| Appendix A                                         |
|----------------------------------------------------|
| Unattended noise and traffic logging location maps |
|                                                    |
|                                                    |
|                                                    |
|                                                    |
|                                                    |
|                                                    |
|                                                    |
|                                                    |
|                                                    |
|                                                    |
|                                                    |
|                                                    |