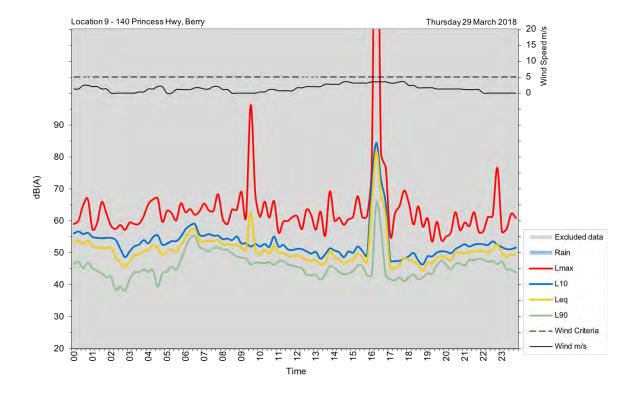

| Appendix A                                         |
|----------------------------------------------------|
| Unattended noise and traffic logging location maps |
|                                                    |
|                                                    |
|                                                    |
|                                                    |
|                                                    |
|                                                    |
|                                                    |
|                                                    |
|                                                    |
|                                                    |
|                                                    |
|                                                    |