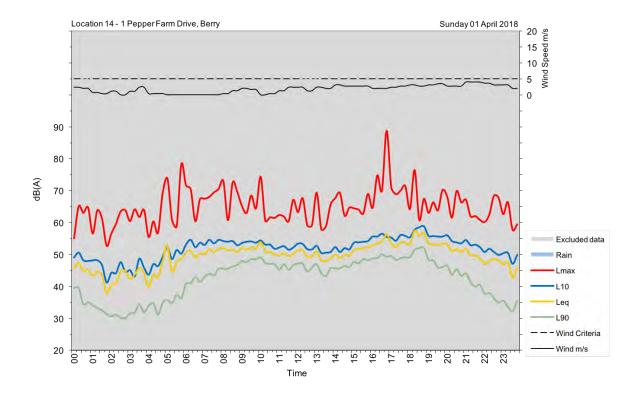

| Appendix A                                         |
|----------------------------------------------------|
| Unattended noise and traffic logging location maps |
|                                                    |
|                                                    |
|                                                    |
|                                                    |
|                                                    |
|                                                    |
|                                                    |
|                                                    |
|                                                    |
|                                                    |
|                                                    |
|                                                    |