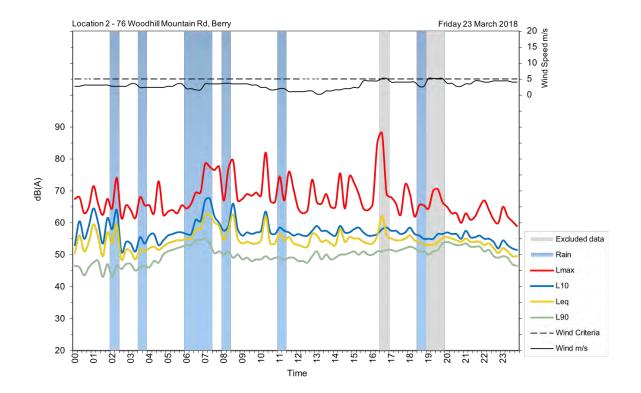

| Appendix A                                         |
|----------------------------------------------------|
| Unattended noise and traffic logging location maps |
|                                                    |
|                                                    |
|                                                    |
|                                                    |
|                                                    |
|                                                    |
|                                                    |
|                                                    |
|                                                    |
|                                                    |
|                                                    |
|                                                    |