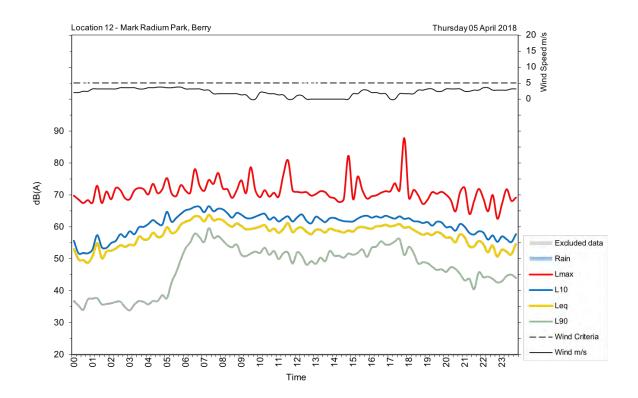

| Appendix A                                         |
|----------------------------------------------------|
| Unattended noise and traffic logging location maps |
|                                                    |
|                                                    |
|                                                    |
|                                                    |
|                                                    |
|                                                    |
|                                                    |
|                                                    |
|                                                    |
|                                                    |
|                                                    |
|                                                    |