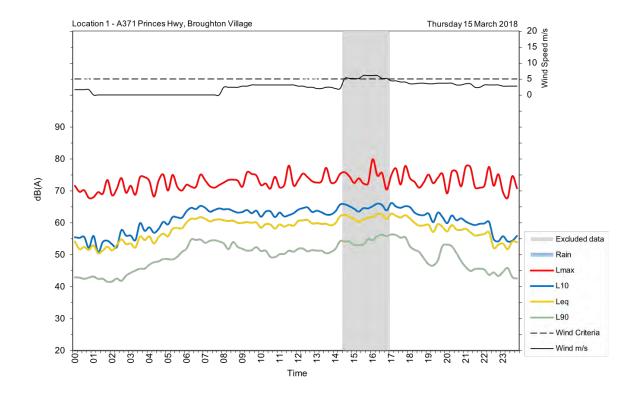

|
| Thursday, 22 March 2018  | 62                             | 54                              |
| Friday, 23 March 2018    | 62                             | 54                              |
| Saturday, 24 March 2018  | 59                             | 54                              |
| Sunday, 25 March 2018    | 57                             | 58                              |
| Monday, 26 March 2018    | 58                             | 57                              |
| Tuesday, 27 March 2018   | 59                             | 57                              |
| Wednesday, 28 March 2018 | 60                             |                                 |
| Overall                  | 60                             | 56                              |































## U2

| Address/location     | 76 Woodhill Mountain Rd, Berry                           |
|----------------------|----------------------------------------------------------|
| Measurement location | 1 m from facade                                          |
| Measurement details  | L <sub>AFmax</sub> , L <sub>Aeq</sub> , L <sub>A90</sub> |
| Logging period       | Monday, 19 March 2018 to Tuesday, 10 April 2018          |



| Date                     | Day, L <sub>Aeq(15-hour)</sub> | Night, L <sub>Aeq(9-hour)</sub> |
|--------------------------|--------------------------------|---------------------------------|
| Monday, 19 March 2018    | 51                             | 56                              |
| Tuesday, 20 March 2018   | 58