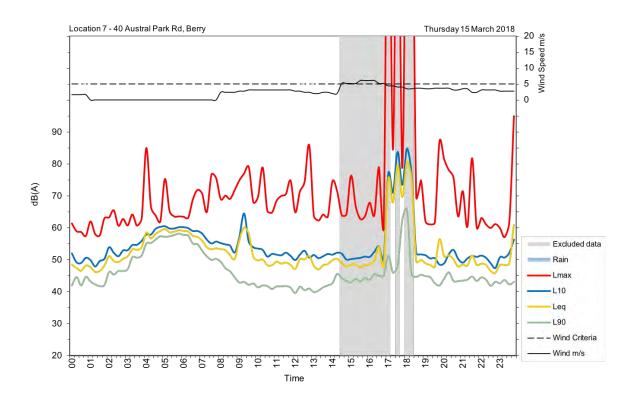

|
| Thursday, 22 March 2018  | 53                             | 53                              |
| Friday, 23 March 2018    | 56                             | 53                              |
| Saturday, 24 March 2018  | 52                             | 48                              |
| Sunday, 25 March 2018    | 53                             | 51                              |
| Monday, 26 March 2018    | 55                             | 50                              |
| Tuesday, 27 March 2018   | 51                             |                                 |
| Wednesday, 28 March 2018 | 53                             |                                 |
| Overall                  | 54                             | 51                              |

141 of 328































## U8

| Address/location     | 185A Princes Highway, Berry                              |  |
|----------------------|----------------------------------------------------------|--|
| Measurement location | 1 m from facade                                          |  |
| Measurement details  | L <sub>AFmax</sub> , L <sub>Aeq</sub> , L <sub>A90</sub> |  |
| Logging period       | Thursday, 15 March 2018 to Tuesday, 10 April 2018        |  |



| Date                     | Day, L <sub>Aeq(15-hour)</sub> | Night, L <sub>Aeq(9-hour)</sub> |
|--------------------------|--------------------------------|---------------------------------|
| Thursday, 15 March 2018  | 58                             | 56                              |
| Friday, 16 March 2018    | 59