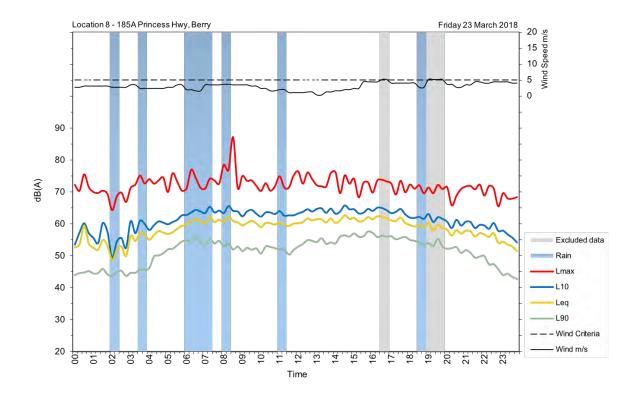

| Appendix A                                         |
|----------------------------------------------------|
| Unattended noise and traffic logging location maps |
|                                                    |
|                                                    |
|                                                    |
|                                                    |
|                                                    |
|                                                    |
|                                                    |
|                                                    |
|                                                    |
|                                                    |
|                                                    |
|                                                    |