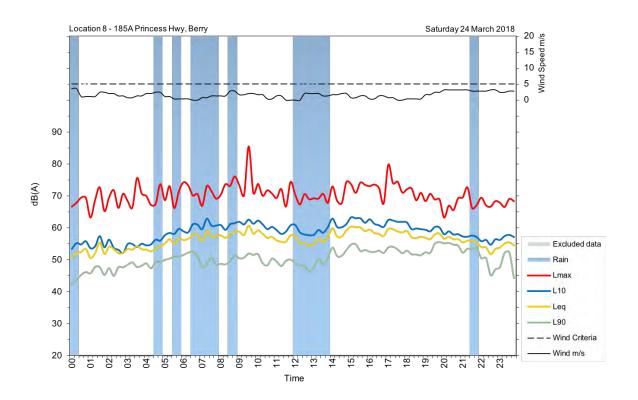

| Appendix A                                         |
|----------------------------------------------------|
| Unattended noise and traffic logging location maps |
|                                                    |
|                                                    |
|                                                    |
|                                                    |
|                                                    |
|                                                    |
|                                                    |
|                                                    |
|                                                    |
|                                                    |
|                                                    |
|                                                    |