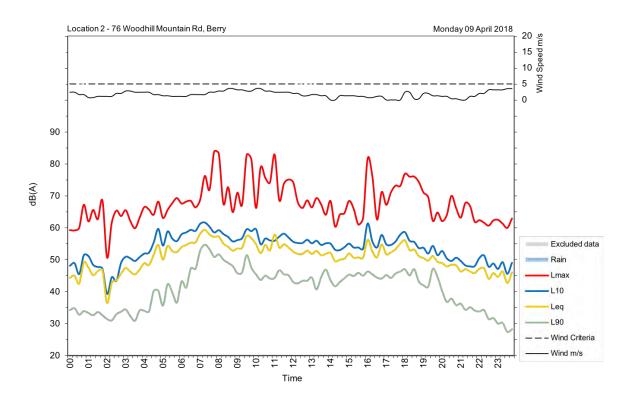

018  | 53                             | 50                              |
| Thursday, 5 April 2018   | 54                             | 48                              |
| Friday, 6 April 2018     | 54                             | 45                              |
| Saturday, 7 April 2018   | 51                             | 44                              |
| Sunday, 8 April 2018     | 51                             | 50                              |
| Monday, 9 April 2018     | 53                             | 48                              |
| Tuesday, 10 April 2018   | 55                             |                                 |
| Overall                  | 55                             | 53                              |

80 of 328















































## U3

| Address/location     | 468 Donovan Rd, Broughton Village                        |  |  |  |
|----------------------|----------------------------------------------------------|--|--|--|
| Measurement location | Free-field                                               |  |  |  |
| Measurement details  | L <sub>AFmax</sub> , L <sub>Aeq</sub> , L <sub>A90</sub> |  |  |  |
| Logging period       | Wednesday, 28 March 2018 to Tuesday, 10 April 2018       |  |  |  |



| Date                     | Day, L <sub>Aeq(15-hour)</sub> | Night, L <sub>Aeq(9-hour)</sub> |
|--------------------------|--------------------------------|---------------------------------|
| Monday, 19 March 2018    | 51                             | 56                              |
| Tuesday, 20 March 2018   | 58