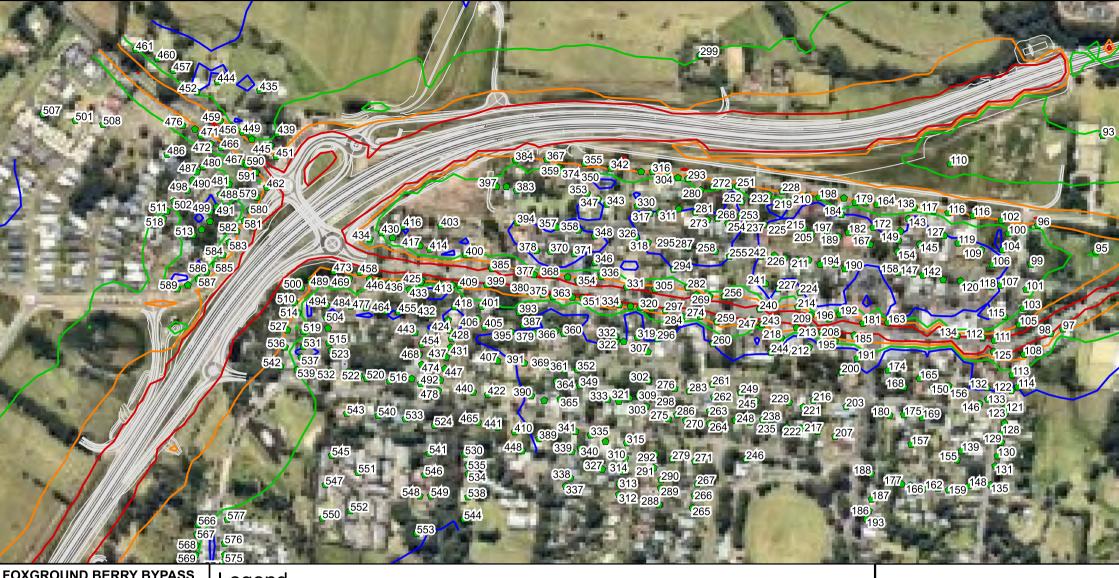

| Appendix A                                         |
|----------------------------------------------------|
| Unattended noise and traffic logging location maps |
|                                                    |
|                                                    |
|                                                    |
|                                                    |
|                                                    |
|                                                    |
|                                                    |
|                                                    |
|                                                    |
|                                                    |
|                                                    |
|                                                    |