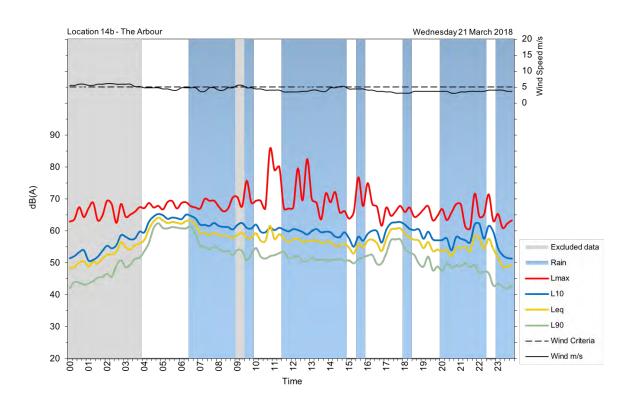

| Appendix A                                         |
|----------------------------------------------------|
| Unattended noise and traffic logging location maps |
|                                                    |
|                                                    |
|                                                    |
|                                                    |
|                                                    |
|                                                    |
|                                                    |
|                                                    |
|                                                    |
|                                                    |
|                                                    |
|                                                    |