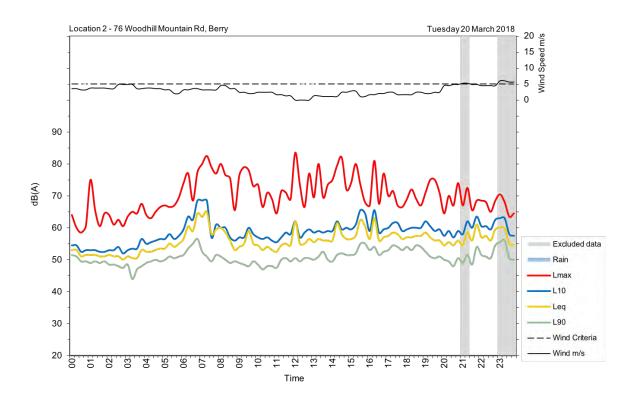

|
| Wednesday, 4 April 2018  | 53                             | 50                              |
| Thursday, 5 April 2018   | 54                             | 48                              |
| Friday, 6 April 2018     | 54                             | 45                              |
| Saturday, 7 April 2018   | 51                             | 44                              |
| Sunday, 8 April 2018     | 51                             | 50                              |
| Monday, 9 April 2018     | 53                             | 48                              |
| Tuesday, 10 April 2018   | 55                             |                                 |
| Overall                  | 55                             | 53                              |

80 of 328















































## U3

| Address/location     | 468 Donovan Rd, Broughton Village                        |  |  |  |
|----------------------|----------------------------------------------------------|--|--|--|
| Measurement location | Free-field                                               |  |  |  |
| Measurement details  | L <sub>AFmax</sub> , L <sub>Aeq</sub> , L <sub>A90</sub> |  |  |  |
| Logging period       | Wednesday, 28 March 2018 to Tuesday, 10 April 2018       |  |  |  |



| Date                     | Day, L <sub>Aeq(15-hour)</sub> | Night, L <sub>Aeq(9-hour)</sub> |
|--------------------------|--------------------------------|---------------------------------|
| Monday, 19 March 2018    | 51                             | 56