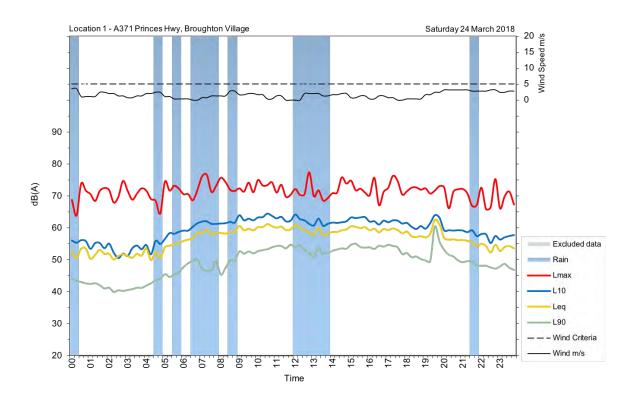

| Appendix A                                         |
|----------------------------------------------------|
| Unattended noise and traffic logging location maps |
|                                                    |
|                                                    |
|                                                    |
|                                                    |
|                                                    |
|                                                    |
|                                                    |
|                                                    |
|                                                    |
|                                                    |
|                                                    |
|                                                    |