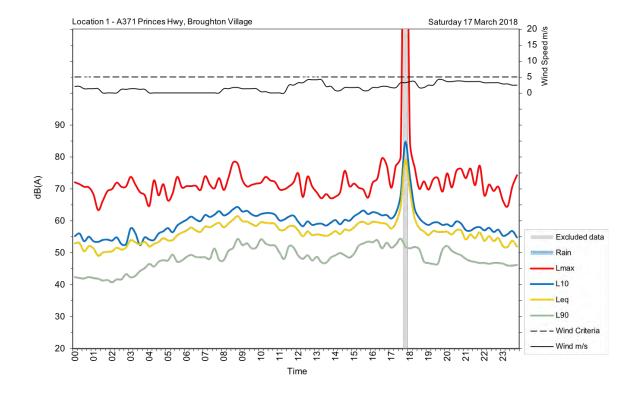

|
| Thursday, 22 March 2018  | 62                             | 54                              |
| Friday, 23 March 2018    | 62                             | 54                              |
| Saturday, 24 March 2018  | 59                             | 54                              |
| Sunday, 25 March 2018    | 57                             | 58                              |
| Monday, 26 March 2018    | 58                             | 57                              |
| Tuesday, 27 March 2018   | 59                             | 57                              |
| Wednesday, 28 March 2018 | 60                             |                                 |
| Overall                  | 60                             | 56                              |































## U2

| Address/location     | 76 Woodhill Mountain Rd, Berry                           |
|----------------------|----------------------------------------------------------|
| Measurement location | 1 m from facade                                          |
| Measurement details  | L <sub>AFmax</sub> , L <sub>Aeq</sub> , L <sub>A90</sub> |
| Logging period       | Monday, 19 March 2018 to Tuesday, 10 April 2018          |



| Date                     | Day, L <sub>Aeq(15-hour)</sub> | Night, L <sub>Aeq(9-hour)</sub> |
|--------------------------|--------------------------------|---------------------------------|
| Monday, 19 March 2018    | 51                             | 56                              |
| Tuesday, 20 March 2018   | 58