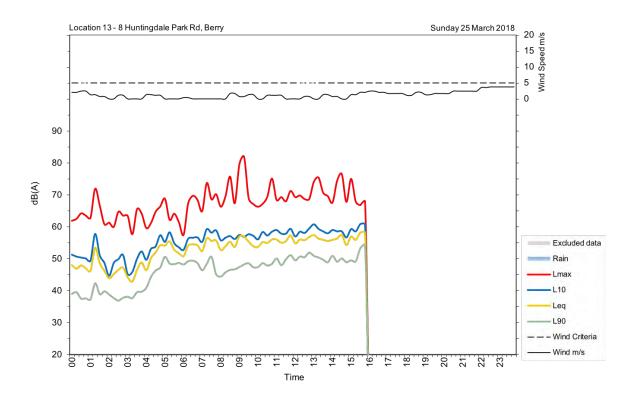

| Appendix A                                         |
|----------------------------------------------------|
| Unattended noise and traffic logging location maps |
|                                                    |
|                                                    |
|                                                    |
|                                                    |
|                                                    |
|                                                    |
|                                                    |
|                                                    |
|                                                    |
|                                                    |
|                                                    |
|                                                    |