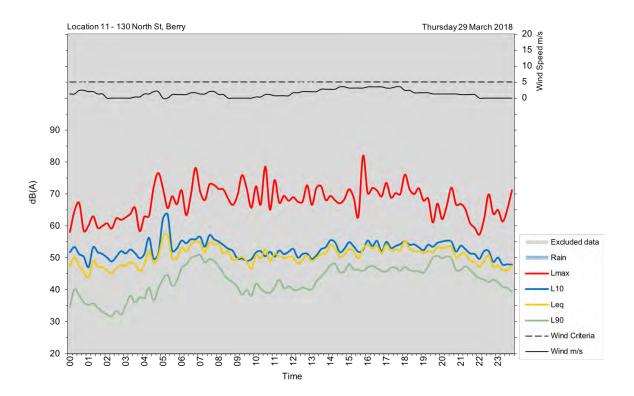

| Appendix A                                         |
|----------------------------------------------------|
| Unattended noise and traffic logging location maps |
|                                                    |
|                                                    |
|                                                    |
|                                                    |
|                                                    |
|                                                    |
|                                                    |
|                                                    |
|                                                    |
|                                                    |
|                                                    |
|                                                    |