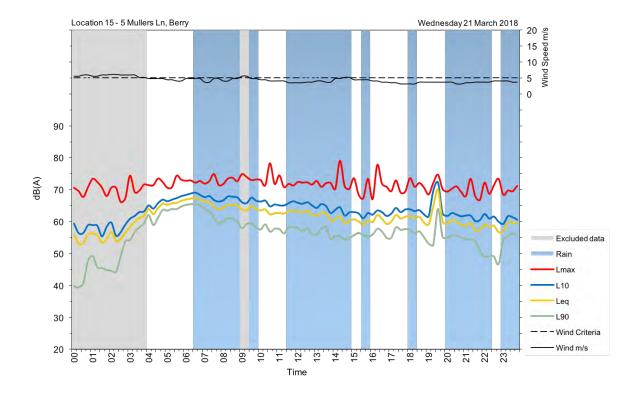

| Appendix A                                         |
|----------------------------------------------------|
| Unattended noise and traffic logging location maps |
|                                                    |
|                                                    |
|                                                    |
|                                                    |
|                                                    |
|                                                    |
|                                                    |
|                                                    |
|                                                    |
|                                                    |
|                                                    |
|                                                    |