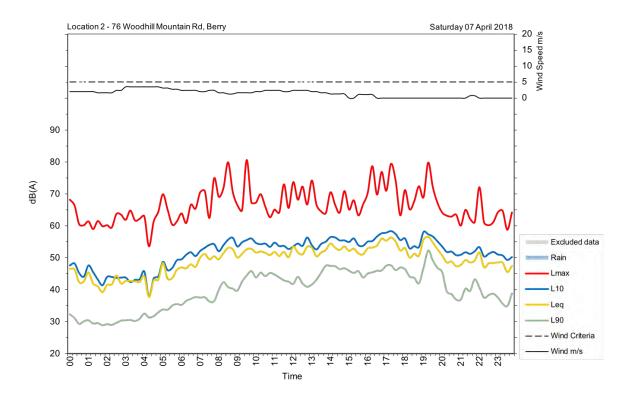

| Appendix A                                         |
|----------------------------------------------------|
| Unattended noise and traffic logging location maps |
|                                                    |
|                                                    |
|                                                    |
|                                                    |
|                                                    |
|                                                    |
|                                                    |
|                                                    |
|                                                    |
|                                                    |
|                                                    |
|                                                    |