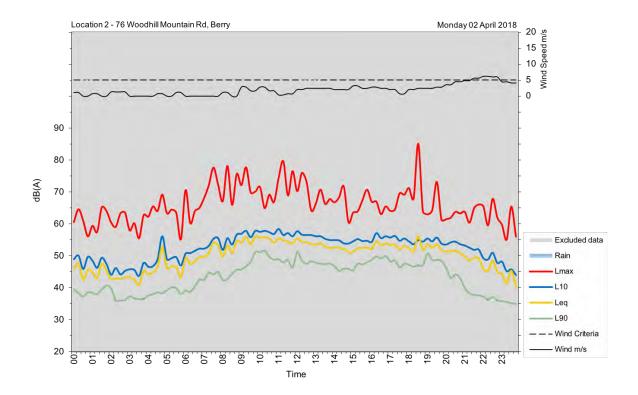

| Appendix A                                         |
|----------------------------------------------------|
| Unattended noise and traffic logging location maps |
|                                                    |
|                                                    |
|                                                    |
|                                                    |
|                                                    |
|                                                    |
|                                                    |
|                                                    |
|                                                    |
|                                                    |
|                                                    |
|                                                    |