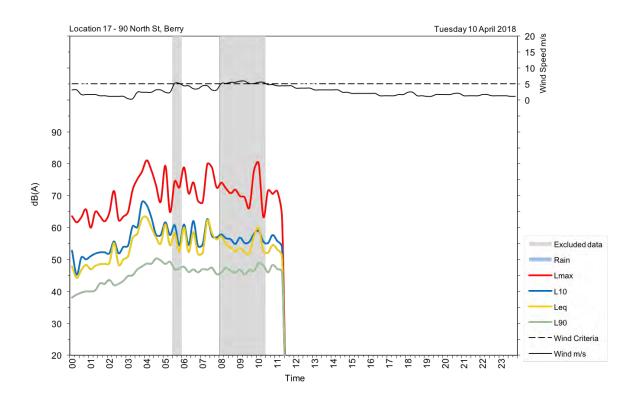

| Appendix A                                         |
|----------------------------------------------------|
| Unattended noise and traffic logging location maps |
|                                                    |
|                                                    |
|                                                    |
|                                                    |
|                                                    |
|                                                    |
|                                                    |
|                                                    |
|                                                    |
|                                                    |
|                                                    |
|                                                    |