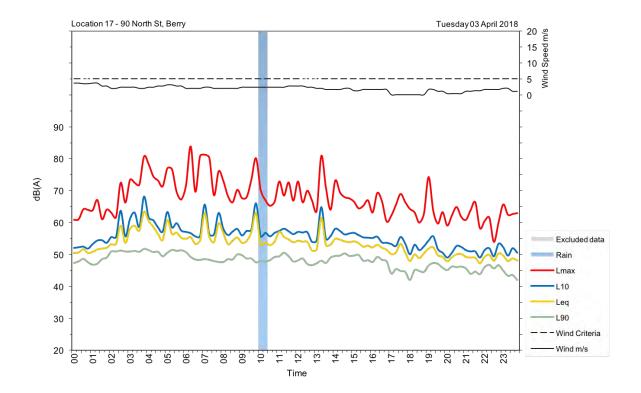

|
| Wednesday, 4 April 2018  | 53                             | 52                              |
| Thursday, 5 April 2018   | 53                             | 52                              |
| Friday, 6 April 2018     | 54                             | 52                              |
| Saturday, 7 April 2018   | 52                             | 49                              |
| Sunday, 8 April 2018     | 53                             | 51                              |
| Monday, 9 April 2018     | 54                             | 48                              |
| Tuesday, 10 April 2018   | 53                             |                                 |
| Overall                  | 53                             | 51                              |





























| Appendix D                                        |  |  |  |  |
|---------------------------------------------------|--|--|--|--|
| Operator-attended noise measurement location maps |  |  |  |  |
|                                                   |  |  |  |  |
|                                                   |  |  |  |  |
|                                                   |  |  |  |  |
|                                                   |  |  |  |  |
|                                                   |  |  |  |  |
|                                                   |  |  |  |  |
|                                                   |  |  |  |  |
|                                                   |  |  |  |  |
|                                                   |  |