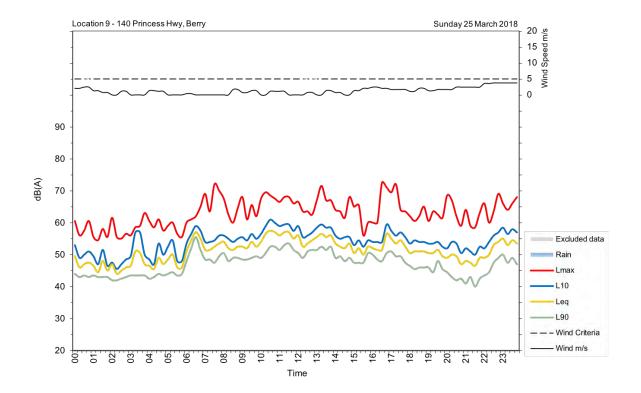

|
| Wednesday, 4 April 2018  | 49                             | 50                              |
| Thursday, 5 April 2018   | 49                             | 47                              |
| Friday, 6 April 2018     | 51                             | 51                              |
| Saturday, 7 April 2018   | 49                             | 45                              |
| Sunday, 8 April 2018     | 46                             | 51                              |
| Monday, 9 April 2018     | 51                             | 48                              |
| Tuesday, 10 April 2018   | 46                             |                                 |
| Overall                  | 52                             | 51                              |























































## U10

| Address/location     | 117 North Street, Berry                                  |  |
|----------------------|----------------------------------------------------------|--|
| Measurement location | Free-field                                               |  |
| Measurement details  | L <sub>AFmax</sub> , L <sub>Aeq</sub> , L <sub>A90</sub> |  |
| Logging period       | Thursday, 15 March 2018 to Wednesday, 28 March 2018      |  |



| Date                     | Day, L <sub>Aeq(15-hour)</sub> | Night, L <sub>Aeq(9-hour)</sub> |
|--------------------------|--------------------------------|---------------------------------|
| Thursday, 15 March 2018  | 52                             | 52                              |
| Friday, 16 March 2018    | 58