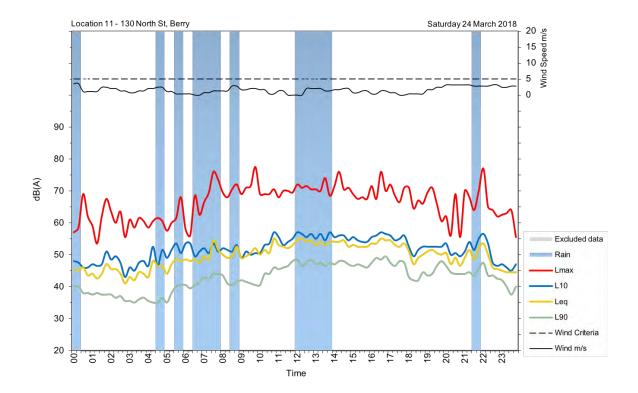

| Appendix A                                         |
|----------------------------------------------------|
| Unattended noise and traffic logging location maps |
|                                                    |
|                                                    |
|                                                    |
|                                                    |
|                                                    |
|                                                    |
|                                                    |
|                                                    |
|                                                    |
|                                                    |
|                                                    |
|                                                    |