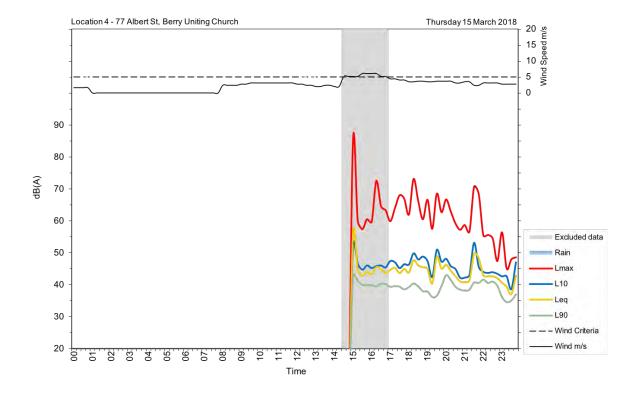

|
| Thursday, 22 March 2018  | 51                             | 51                              |
| Friday, 23 March 2018    | 53                             | 51                              |
| Saturday, 24 March 2018  | 46                             | 53                              |
| Sunday, 25 March 2018    | 49                             | 46                              |
| Monday, 26 March 2018    | 54                             | 40                              |
| Tuesday, 27 March 2018   | 50                             | 45                              |
| Wednesday, 28 March 2018 | 56                             |                                 |
| Overall                  | 52                             | 52                              |



























## U5

| Address/location     | 80 North St, Berry (St Patricks Catholic Church)         |  |
|----------------------|----------------------------------------------------------|--|
| Measurement location | 1 m from facade (nearest affected corner of structure)   |  |
| Measurement details  | L <sub>AFmax</sub> , L <sub>Aeq</sub> , L <sub>A90</sub> |  |
| Logging period       | Thursday, 15 March 2018 to Wednesday, 28 March 2018      |  |



| Date                     | Day, L <sub>Aeq(15-hour)</sub> | Night, L <sub>Aeq(9-hour)</sub> |
|--------------------------|--------------------------------|---------------------------------|
| Thursday, 15 March 2018  | 47                             | 44                              |
| Friday, 16 March 2018    | 51