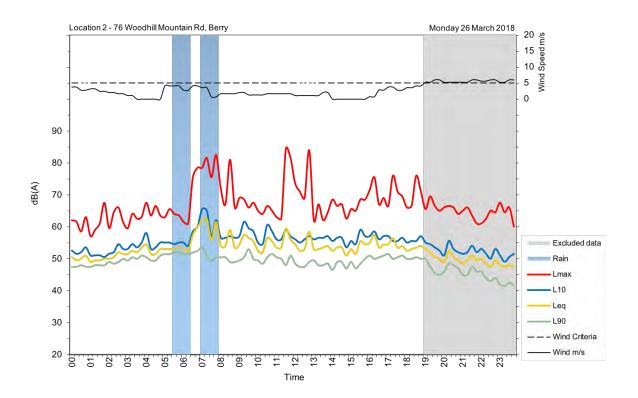

| Appendix A                                         |
|----------------------------------------------------|
| Unattended noise and traffic logging location maps |
|                                                    |
|                                                    |
|                                                    |
|                                                    |
|                                                    |
|                                                    |
|                                                    |
|                                                    |
|                                                    |
|                                                    |
|                                                    |
|                                                    |