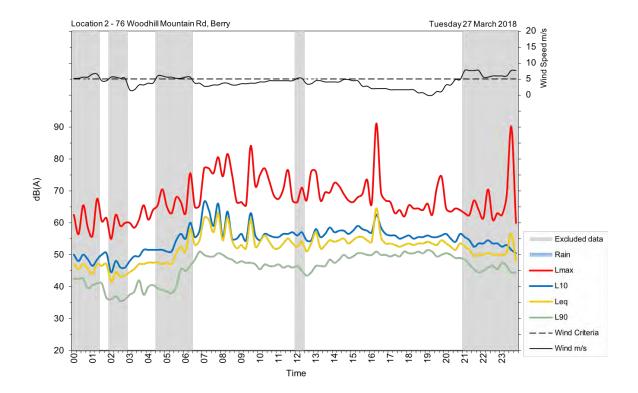

| Appendix A                                         |
|----------------------------------------------------|
| Unattended noise and traffic logging location maps |
|                                                    |
|                                                    |
|                                                    |
|                                                    |
|                                                    |
|                                                    |
|                                                    |
|                                                    |
|                                                    |
|                                                    |
|                                                    |
|                                                    |