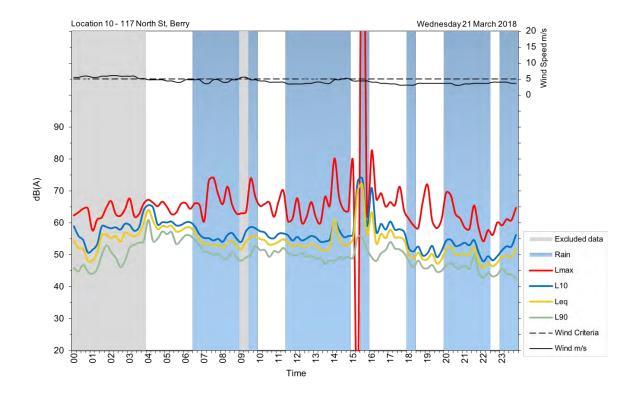

| Appendix A                                         |
|----------------------------------------------------|
| Unattended noise and traffic logging location maps |
|                                                    |
|                                                    |
|                                                    |
|                                                    |
|                                                    |
|                                                    |
|                                                    |
|                                                    |
|                                                    |
|                                                    |
|                                                    |
|                                                    |