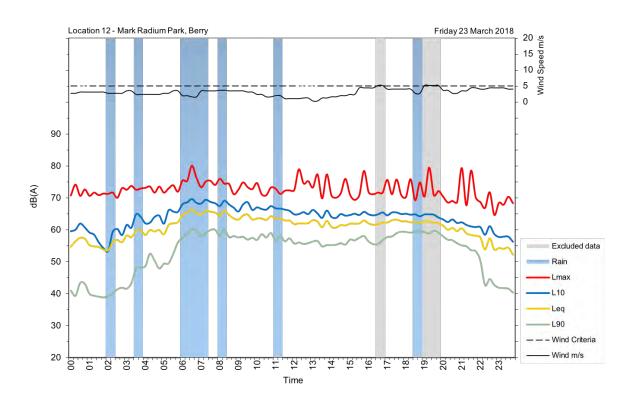

|
| Wednesday, 4 April 2018  | 59                             | 54                              |
| Thursday, 5 April 2018   | 59                             | 54                              |
| Friday, 6 April 2018     | 60                             | 52                              |
| Saturday, 7 April 2018   | 59                             | 51                              |
| Sunday, 8 April 2018     | 57                             | 53                              |
| Monday, 9 April 2018     | 59                             | 53                              |
| Tuesday, 10 April 2018   | 62                             |                                 |
| Overall                  | 61                             | 55                              |















































## U13

| Address/location     | 8 Huntingdale Park Road, Berry                           |  |
|----------------------|----------------------------------------------------------|--|
| Measurement location | 1 m from facade                                          |  |
| Measurement details  | L <sub>AFmax</sub> , L <sub>Aeq</sub> , L <sub>A90</sub> |  |
| Logging period       | Wednesday, 14 March 2018 to Sunday, 25 March 2018        |  |
|                      | Wednesday, 28 March 2018 to Tuesday, 10 April 2018       |  |



| Date                     | Day, L <sub>Aeq(15-hour)</sub> | Night, L <sub>Aeq(9-hour)</sub> |
|--------------------------|--------------------------------|---------------------------------|
| Wednesday, 14 March 2018 | 56