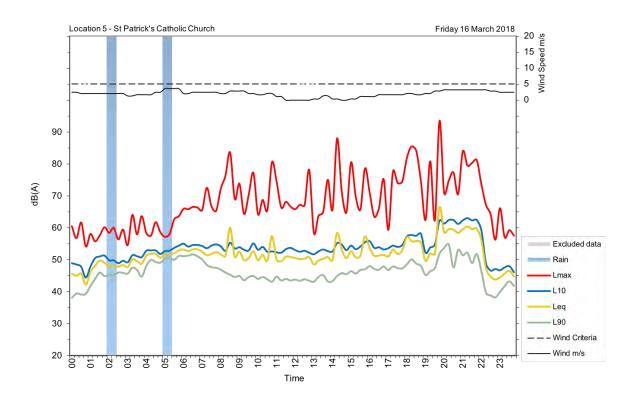

|
| Thursday, 22 March 2018  | 54                             | 51                              |
| Friday, 23 March 2018    | 52                             |                                 |
| Saturday, 24 March 2018  | 50                             | 52                              |
| Sunday, 25 March 2018    | 52                             | 51                              |
| Monday, 26 March 2018    | 57                             | 50                              |
| Tuesday, 27 March 2018   | 51                             | 49                              |
| Wednesday, 28 March 2018 | 52                             |                                 |
| Overall                  | 53                             | 51                              |





























## U6

| Address/location     | 46 Princes Highway, Broughton Village                    |  |
|----------------------|----------------------------------------------------------|--|
| Measurement location | Free-field                                               |  |
| Measurement details  | L <sub>AFmax</sub> , L <sub>Aeq</sub> , L <sub>A90</sub> |  |
| Logging period       | Friday, 16 March 2018 to Tuesday, 10 April 2018          |  |



| Date                     | Day, L <sub>Aeq(15-hour)</sub> | Night, L <sub>Aeq(9-hour)</sub> |
|--------------------------|--------------------------------|---------------------------------|
| Friday, 16 March 2018    | 51                             | 52                              |
| Saturday, 17 March 2018  | 50