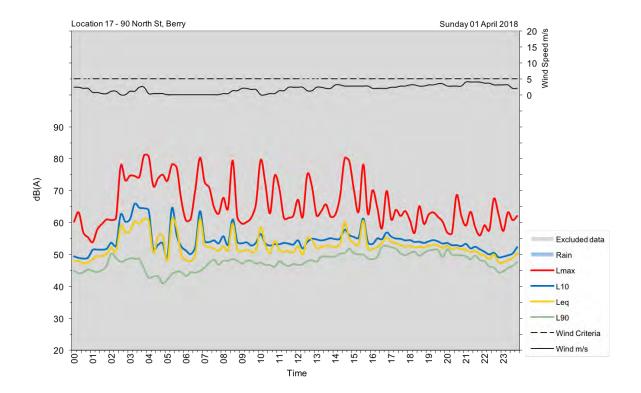

|
| Wednesday, 4 April 2018  | 53                             | 52                              |
| Thursday, 5 April 2018   | 53                             | 52                              |
| Friday, 6 April 2018     | 54                             | 52                              |
| Saturday, 7 April 2018   | 52                             | 49                              |
| Sunday, 8 April 2018     | 53                             | 51                              |
| Monday, 9 April 2018     | 54                             | 48                              |
| Tuesday, 10 April 2018   | 53                             |                                 |
| Overall                  | 53                             | 51                              |





























| Appendix D                                        |  |  |  |  |
|---------------------------------------------------|--|--|--|--|
| Operator-attended noise measurement location maps |  |  |  |  |
|                                                   |  |  |  |  |
|                                                   |  |  |  |  |
|                                                   |  |  |  |  |
|                                                   |  |  |  |  |
|                                                   |  |  |  |  |
|                                                   |  |  |  |  |
|                                                   |  |  |  |  |
|                                                   |  |  |  |  |
|                                                   |