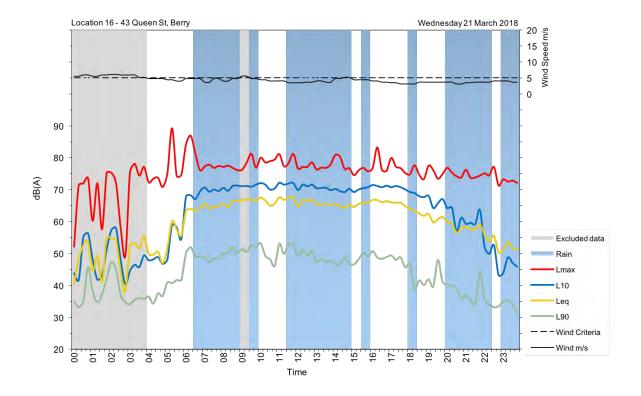

| Appendix A                                         |
|----------------------------------------------------|
| Unattended noise and traffic logging location maps |
|                                                    |
|                                                    |
|                                                    |
|                                                    |
|                                                    |
|                                                    |
|                                                    |
|                                                    |
|                                                    |
|                                                    |
|                                                    |
|                                                    |