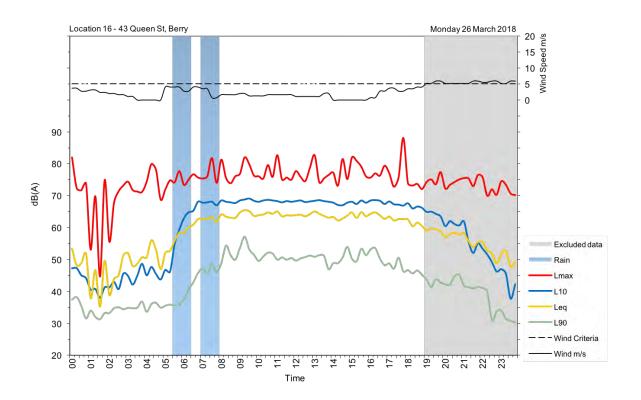

hursday, 22 March 2018  | 64                             | 50                              |
| Friday, 23 March 2018    | 64                             | 59                              |
| Saturday, 24 March 2018  | 64                             | 55                              |
| Sunday, 25 March 2018    | 62                             | 57                              |
| Monday, 26 March 2018    | 64                             | 59                              |
| Tuesday, 27 March 2018   | 63                             |                                 |
| Wednesday, 28 March 2018 | 62                             | 62                              |
| Overall                  | 63                             | 59                              |

262 of 328





























## U17

| Address/location     | 90 North Street, Berry                                   |  |
|----------------------|----------------------------------------------------------|--|
| Measurement location | 1 m from facade                                          |  |
| Measurement details  | L <sub>AFmax</sub> , L <sub>Aeq</sub> , L <sub>A90</sub> |  |
| Logging period       | Wednesday, 28 March 2018 to Tuesday, 10 April 2018       |  |



| Date                     | Day, L <sub>Aeq(15-hour)</sub> | Night, L <sub>Aeq(9-hour)</sub> |
|--------------------------|--------------------------------|---------------------------------|
| Wednesday, 28 March 2018 | 54                             | 52                              |
| Thursday, 29 March 2018  | 53