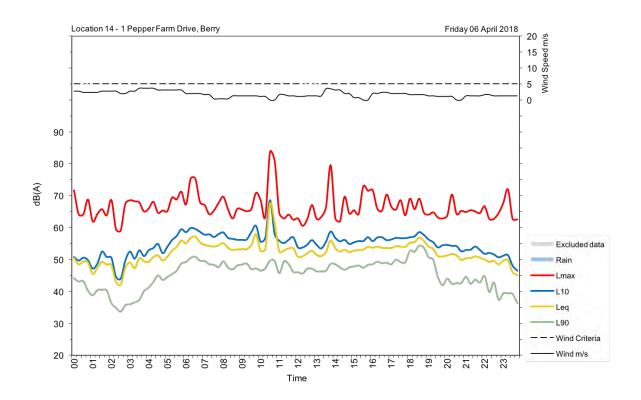

| Appendix A                                         |
|----------------------------------------------------|
| Unattended noise and traffic logging location maps |
|                                                    |
|                                                    |
|                                                    |
|                                                    |
|                                                    |
|                                                    |
|                                                    |
|                                                    |
|                                                    |
|                                                    |
|                                                    |
|                                                    |