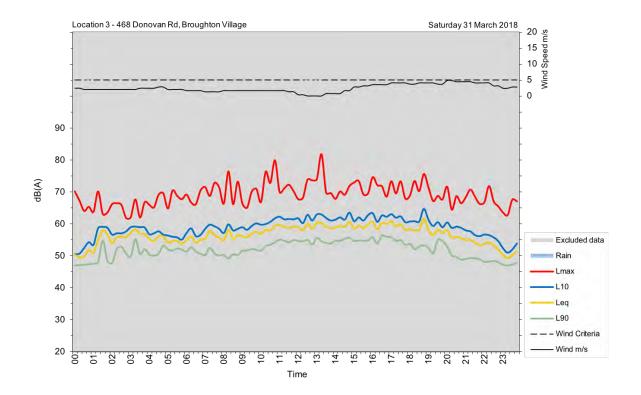

| Appendix A                                         |
|----------------------------------------------------|
| Unattended noise and traffic logging location maps |
|                                                    |
|                                                    |
|                                                    |
|                                                    |
|                                                    |
|                                                    |
|                                                    |
|                                                    |
|                                                    |
|                                                    |
|                                                    |
|                                                    |