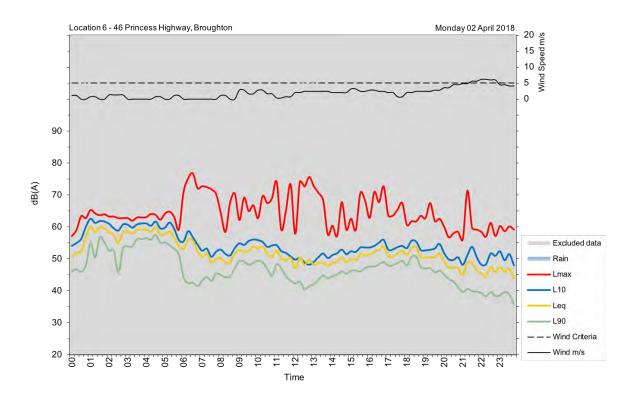

| Appendix A                                         |
|----------------------------------------------------|
| Unattended noise and traffic logging location maps |
|                                                    |
|                                                    |
|                                                    |
|                                                    |
|                                                    |
|                                                    |
|                                                    |
|                                                    |
|                                                    |
|                                                    |
|                                                    |
|                                                    |