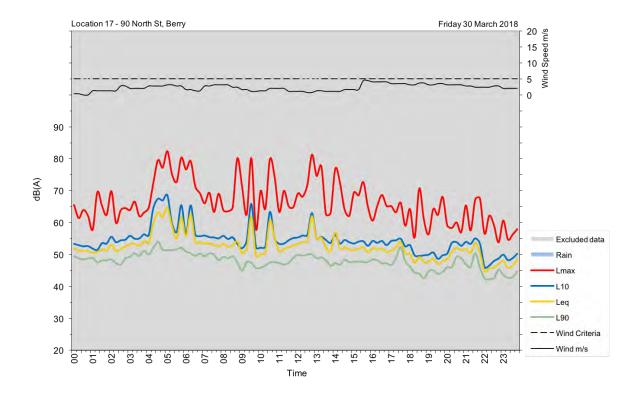

|
| Wednesday, 4 April 2018  | 53                             | 52                              |
| Thursday, 5 April 2018   | 53                             | 52                              |
| Friday, 6 April 2018     | 54                             | 52                              |
| Saturday, 7 April 2018   | 52                             | 49                              |
| Sunday, 8 April 2018     | 53                             | 51                              |
| Monday, 9 April 2018     | 54                             | 48                              |
| Tuesday, 10 April 2018   | 53                             |                                 |
| Overall                  | 53                             | 51                              |





























| Appendix D                                        |  |  |  |  |
|---------------------------------------------------|--|--|--|--|
| Operator-attended noise measurement location maps |  |  |  |  |
|                                                   |  |  |  |  |
|                                                   |  |  |  |  |
|                                                   |  |  |  |  |
|                                                   |  |  |  |  |
|                                                   |  |  |  |  |
|                                                   |  |  |  |  |
|                                                   |  |  |  |  |
|                                                   |  |  |  |  |
|