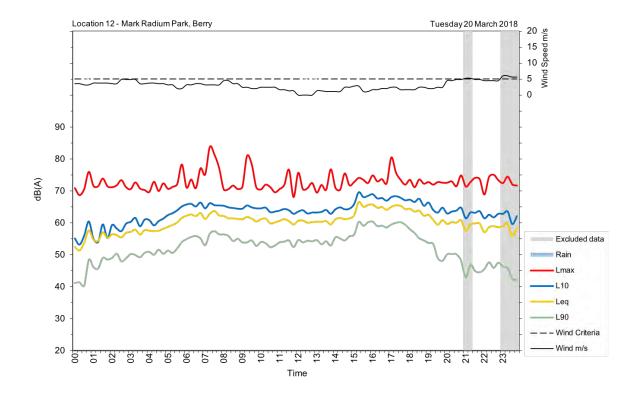

|
| Wednesday, 4 April 2018  | 59                             | 54                              |
| Thursday, 5 April 2018   | 59                             | 54                              |
| Friday, 6 April 2018     | 60                             | 52                              |
| Saturday, 7 April 2018   | 59                             | 51                              |
| Sunday, 8 April 2018     | 57                             | 53                              |
| Monday, 9 April 2018     | 59                             | 53                              |
| Tuesday, 10 April 2018   | 62                             |                                 |
| Overall                  | 61                             | 55                              |















































## U13

| Address/location     | 8 Huntingdale Park Road, Berry                           |  |
|----------------------|----------------------------------------------------------|--|
| Measurement location | 1 m from facade                                          |  |
| Measurement details  | L <sub>AFmax</sub> , L <sub>Aeq</sub> , L <sub>A90</sub> |  |
| Logging period       | Wednesday, 14 March 2018 to Sunday, 25 March 2018        |  |
|                      | Wednesday, 28 March 2018 to Tuesday, 10 April 2018       |  |



| Date                     | Day, L <sub>Aeq(15-hour)</sub> | Night, L <sub>Aeq(9-hour)</sub> |
|--------------------------|--------------------------------|---------------------------------|
| Wednesday, 14 March 2018 | 56