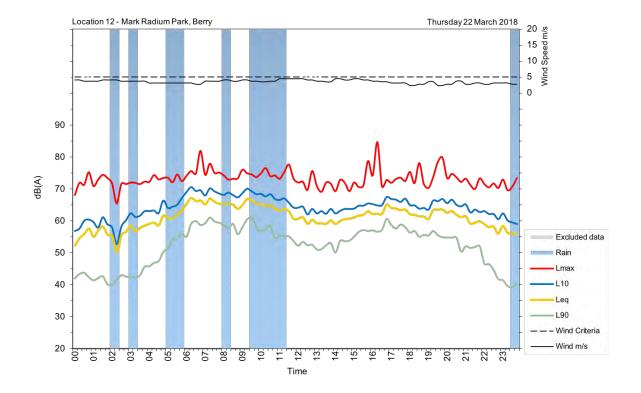

|
| Wednesday, 4 April 2018  | 59                             | 54                              |
| Thursday, 5 April 2018   | 59                             | 54                              |
| Friday, 6 April 2018     | 60                             | 52                              |
| Saturday, 7 April 2018   | 59                             | 51                              |
| Sunday, 8 April 2018     | 57                             | 53                              |
| Monday, 9 April 2018     | 59                             | 53                              |
| Tuesday, 10 April 2018   | 62                             |                                 |
| Overall                  | 61                             | 55                              |















































## U13

| Address/location     | 8 Huntingdale Park Road, Berry                           |  |
|----------------------|----------------------------------------------------------|--|
| Measurement location | 1 m from facade                                          |  |
| Measurement details  | L <sub>AFmax</sub> , L <sub>Aeq</sub> , L <sub>A90</sub> |  |
| Logging period       | Wednesday, 14 March 2018 to Sunday, 25 March 2018        |  |
|                      | Wednesday, 28 March 2018 to Tuesday, 10 April 2018       |  |



| Date                     | Day, L <sub>Aeq(15-hour)</sub> | Night, L <sub>Aeq(9-hour)</sub> |
|--------------------------|--------------------------------|---------------------------------|
| Wednesday, 14 March 2018 | 56