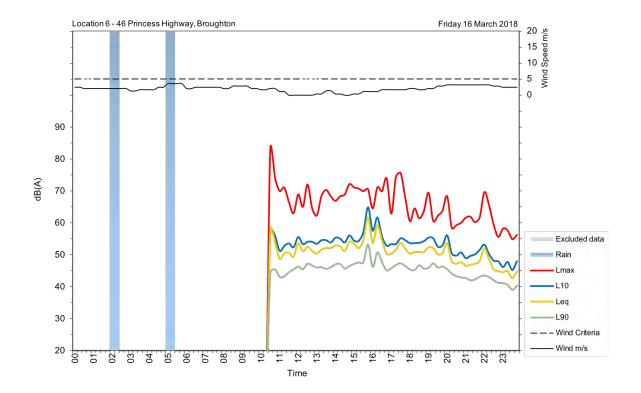

|
| Wednesday, 4 April 2018  | 50                             | 52                              |
| Thursday, 5 April 2018   | 50                             | 52                              |
| Friday, 6 April 2018     | 51                             | 50                              |
| Saturday, 7 April 2018   | 48                             | 50                              |
| Sunday, 8 April 2018     | 50                             | 54                              |
| Monday, 9 April 2018     | 51                             | 49                              |
| Tuesday, 10 April 2018   | 53                             |                                 |
| Overall                  | 52                             | 52                              |





















































## U7

| Address/location     | 40 Austral Park Road, Berry                              |  |
|----------------------|----------------------------------------------------------|--|
| Measurement location | 2 m from facade                                          |  |
| Measurement details  | L <sub>AFmax</sub> , L <sub>Aeq</sub> , L <sub>A90</sub> |  |
| Logging period       | Wednesday, 14 March 2018 to Tuesday, 10 April 2018       |  |



| Date                     | Day, L <sub>Aeq(15-hour)</sub> | Night, L <sub>Aeq(9-hour)</sub> |
|--------------------------|--------------------------------|---------------------------------|
| Wednesday, 14 March 2018 | 52                             | 48                              |
| Thursday, 15