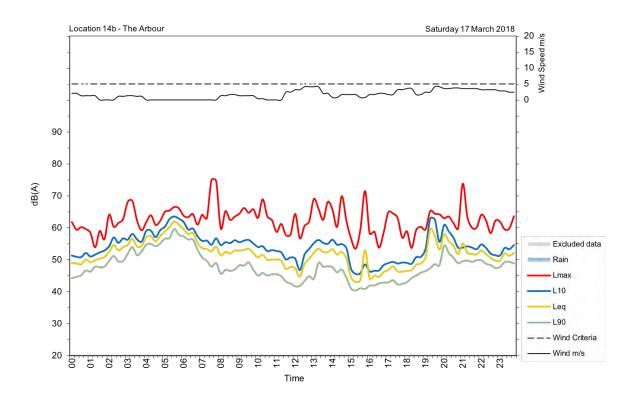

| Appendix A                                         |
|----------------------------------------------------|
| Unattended noise and traffic logging location maps |
|                                                    |
|                                                    |
|                                                    |
|                                                    |
|                                                    |
|                                                    |
|                                                    |
|                                                    |
|                                                    |
|                                                    |
|                                                    |
|                                                    |