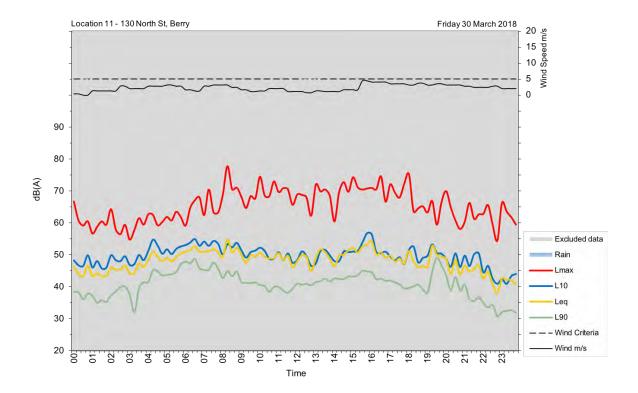

| Appendix A                                         |
|----------------------------------------------------|
| Unattended noise and traffic logging location maps |
|                                                    |
|                                                    |
|                                                    |
|                                                    |
|                                                    |
|                                                    |
|                                                    |
|                                                    |
|                                                    |
|                                                    |
|                                                    |
|                                                    |