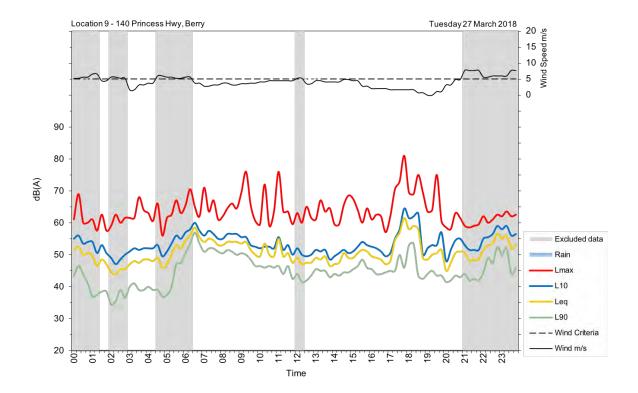

|
| Wednesday, 4 April 2018  | 49                             | 50                              |
| Thursday, 5 April 2018   | 49                             | 47                              |
| Friday, 6 April 2018     | 51                             | 51                              |
| Saturday, 7 April 2018   | 49                             | 45                              |
| Sunday, 8 April 2018     | 46                             | 51                              |
| Monday, 9 April 2018     | 51                             | 48                              |
| Tuesday, 10 April 2018   | 46                             |                                 |
| Overall                  | 52                             | 51                              |























































## U10

| Address/location     | 117 North Street, Berry                                  |  |
|----------------------|----------------------------------------------------------|--|
| Measurement location | Free-field                                               |  |
| Measurement details  | L <sub>AFmax</sub> , L <sub>Aeq</sub> , L <sub>A90</sub> |  |
| Logging period       | Thursday, 15 March 2018 to Wednesday, 28 March 2018      |  |



| Date                     | Day, L <sub>Aeq(15-hour)</sub> | Night, L <sub>Aeq(9-hour)</sub> |
|--------------------------|--------------------------------|---------------------------------|
| Thursday, 15 March 2018  | 52                             | 52                              |
| Friday, 16 March 2018    | 58