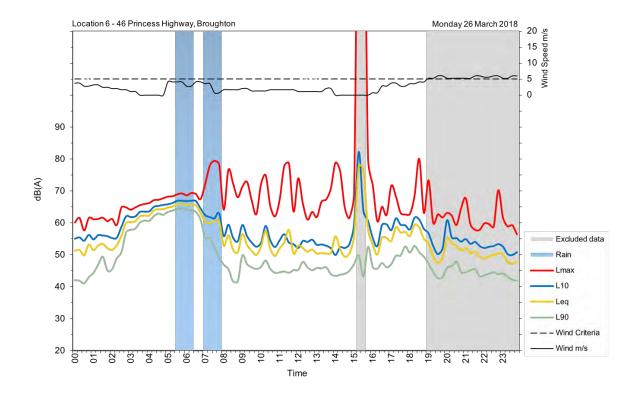

|
| Wednesday, 4 April 2018  | 50                             | 52                              |
| Thursday, 5 April 2018   | 50                             | 52                              |
| Friday, 6 April 2018     | 51                             | 50                              |
| Saturday, 7 April 2018   | 48                             | 50                              |
| Sunday, 8 April 2018     | 50                             | 54                              |
| Monday, 9 April 2018     | 51                             | 49                              |
| Tuesday, 10 April 2018   | 53                             |                                 |
| Overall                  | 52                             | 52                              |





















































## U7

| Address/location     | 40 Austral Park Road, Berry                              |  |
|----------------------|----------------------------------------------------------|--|
| Measurement location | 2 m from facade                                          |  |
| Measurement details  | L <sub>AFmax</sub> , L <sub>Aeq</sub> , L <sub>A90</sub> |  |
| Logging period       | Wednesday, 14 March 2018 to Tuesday, 10 April 2018       |  |



| Date                     | Day, L <sub>Aeq(15-hour)</sub> | Night, L <sub>Aeq(9-hour)</sub> |
|--------------------------|--------------------------------|---------------------------------|
| Wednesday, 14 March 2018 | 52                             | 48                              |
| Thursday, 15 March 2018  | 59