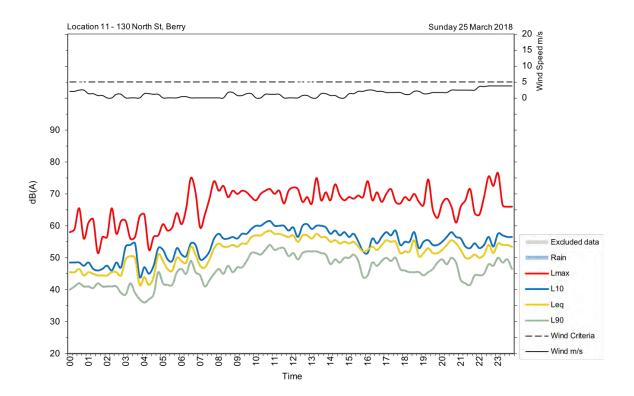

| Appendix A                                         |
|----------------------------------------------------|
| Unattended noise and traffic logging location maps |
|                                                    |
|                                                    |
|                                                    |
|                                                    |
|                                                    |
|                                                    |
|                                                    |
|                                                    |
|                                                    |
|                                                    |
|                                                    |
|                                                    |