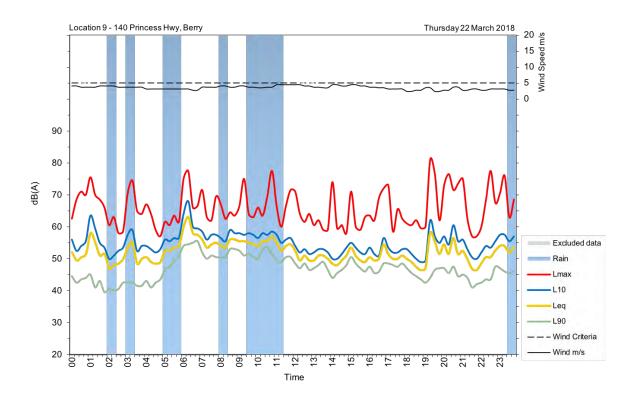

|
| Wednesday, 4 April 2018  | 49                             | 50                              |
| Thursday, 5 April 2018   | 49                             | 47                              |
| Friday, 6 April 2018     | 51                             | 51                              |
| Saturday, 7 April 2018   | 49                             | 45                              |
| Sunday, 8 April 2018     | 46                             | 51                              |
| Monday, 9 April 2018     | 51                             | 48                              |
| Tuesday, 10 April 2018   | 46                             |                                 |
| Overall                  | 52                             | 51                              |























































## U10

| Address/location     | 117 North Street, Berry                                  |  |
|----------------------|----------------------------------------------------------|--|
| Measurement location | Free-field                                               |  |
| Measurement details  | L <sub>AFmax</sub> , L <sub>Aeq</sub> , L <sub>A90</sub> |  |
| Logging period       | Thursday, 15 March 2018 to Wednesday, 28 March 2018      |  |



| Date                     | Day, L <sub>Aeq(15-hour)</sub> | Night, L <sub>Aeq(9-hour)</sub> |
|--------------------------|--------------------------------|---------------------------------|
| Thursday, 15 March 2018  | 52                             | 52                              |
| Friday, 16 March 2018