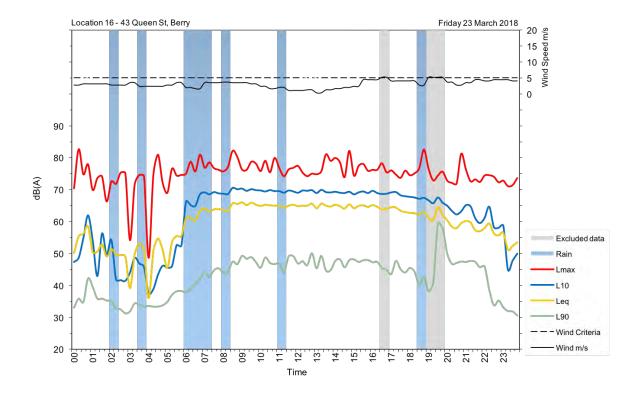

| Appendix A                                         |
|----------------------------------------------------|
| Unattended noise and traffic logging location maps |
|                                                    |
|                                                    |
|                                                    |
|                                                    |
|                                                    |
|                                                    |
|                                                    |
|                                                    |
|                                                    |
|                                                    |
|                                                    |
|                                                    |