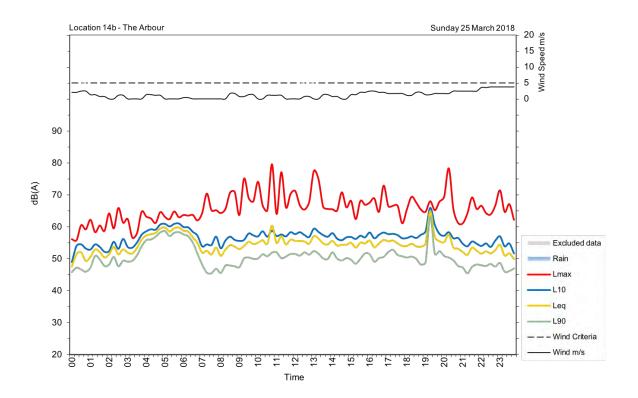

| Appendix A                                         |
|----------------------------------------------------|
| Unattended noise and traffic logging location maps |
|                                                    |
|                                                    |
|                                                    |
|                                                    |
|                                                    |
|                                                    |
|                                                    |
|                                                    |
|                                                    |
|                                                    |
|                                                    |
|                                                    |