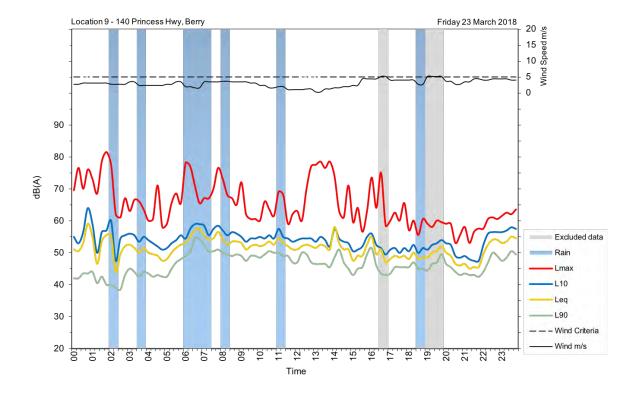

|
| Wednesday, 4 April 2018  | 49                             | 50                              |
| Thursday, 5 April 2018   | 49                             | 47                              |
| Friday, 6 April 2018     | 51                             | 51                              |
| Saturday, 7 April 2018   | 49                             | 45                              |
| Sunday, 8 April 2018     | 46                             | 51                              |
| Monday, 9 April 2018     | 51                             | 48                              |
| Tuesday, 10 April 2018   | 46                             |                                 |
| Overall                  | 52                             | 51                              |























































## U10

| Address/location     | 117 North Street, Berry                                  |  |
|----------------------|----------------------------------------------------------|--|
| Measurement location | Free-field                                               |  |
| Measurement details  | L <sub>AFmax</sub> , L <sub>Aeq</sub> , L <sub>A90</sub> |  |
| Logging period       | Thursday, 15 March 2018 to Wednesday, 28 March 2018      |  |



| Date                     | Day, L <sub>Aeq(15-hour)</sub> | Night, L <sub>Aeq(9-hour)</sub> |
|--------------------------|--------------------------------|---------------------------------|
| Thursday, 15 March 2018  | 52                             | 52                              |
| Friday, 16 March 2018    |