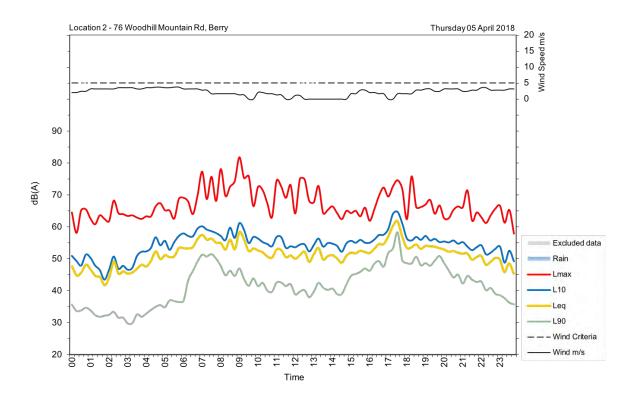

| Appendix A                                         |
|----------------------------------------------------|
| Unattended noise and traffic logging location maps |
|                                                    |
|                                                    |
|                                                    |
|                                                    |
|                                                    |
|                                                    |
|                                                    |
|                                                    |
|                                                    |
|                                                    |
|                                                    |
|                                                    |