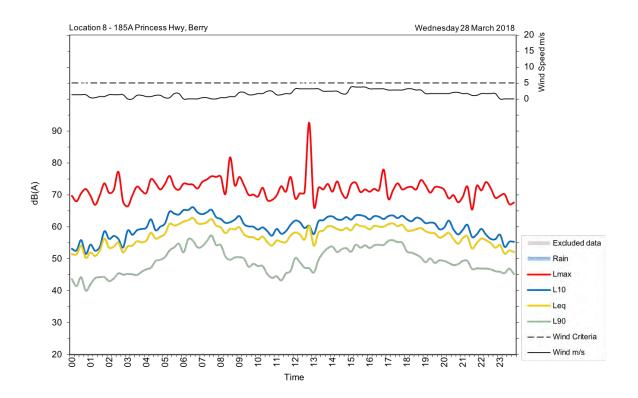

| Appendix A                                         |
|----------------------------------------------------|
| Unattended noise and traffic logging location maps |
|                                                    |
|                                                    |
|                                                    |
|                                                    |
|                                                    |
|                                                    |
|                                                    |
|                                                    |
|                                                    |
|                                                    |
|                                                    |
|                                                    |