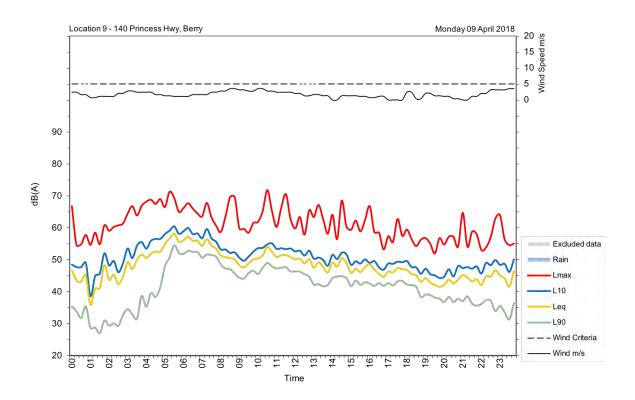

| Appendix A                                         |
|----------------------------------------------------|
| Unattended noise and traffic logging location maps |
|                                                    |
|                                                    |
|                                                    |
|                                                    |
|                                                    |
|                                                    |
|                                                    |
|                                                    |
|                                                    |
|                                                    |
|                                                    |
|                                                    |