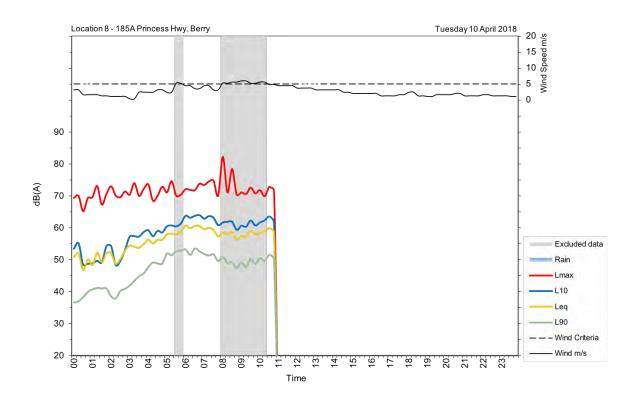

| Appendix A                                         |
|----------------------------------------------------|
| Unattended noise and traffic logging location maps |
|                                                    |
|                                                    |
|                                                    |
|                                                    |
|                                                    |
|                                                    |
|                                                    |
|                                                    |
|                                                    |
|                                                    |
|                                                    |
|                                                    |