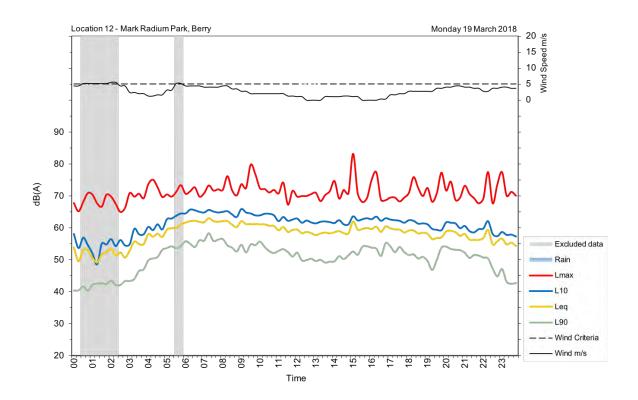

|
| Wednesday, 4 April 2018  | 59                             | 54                              |
| Thursday, 5 April 2018   | 59                             | 54                              |
| Friday, 6 April 2018     | 60                             | 52                              |
| Saturday, 7 April 2018   | 59                             | 51                              |
| Sunday, 8 April 2018     | 57                             | 53                              |
| Monday, 9 April 2018     | 59                             | 53                              |
| Tuesday, 10 April 2018   | 62                             |                                 |
| Overall                  | 61                             | 55                              |















































## U13

| Address/location     | 8 Huntingdale Park Road, Berry                           |  |
|----------------------|----------------------------------------------------------|--|
| Measurement location | 1 m from facade                                          |  |
| Measurement details  | L <sub>AFmax</sub> , L <sub>Aeq</sub> , L <sub>A90</sub> |  |
| Logging period       | Wednesday, 14 March 2018 to Sunday, 25 March 2018        |  |
|                      | Wednesday, 28 March 2018 to Tuesday, 10 April 2018       |  |



| Date                     | Day, L <sub>Aeq(15-hour)</sub> | Night, L <sub>Aeq(9-hour)</sub> |
|--------------------------|--------------------------------|---------------------------------|
| Wednesday, 14 March 2018 | 56