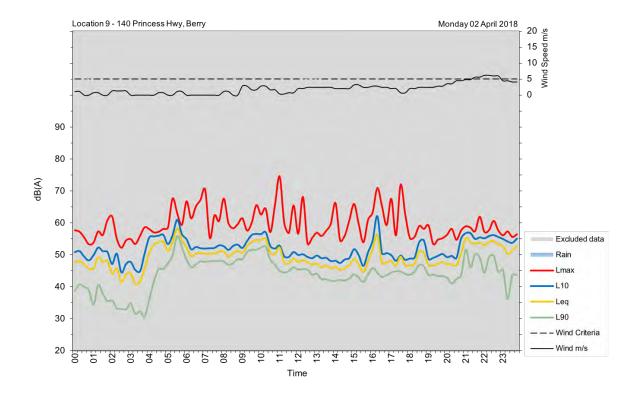

nesday, 4 April 2018  | 49                             | 50                              |
| Thursday, 5 April 2018   | 49                             | 47                              |
| Friday, 6 April 2018     | 51                             | 51                              |
| Saturday, 7 April 2018   | 49                             | 45                              |
| Sunday, 8 April 2018     | 46                             | 51                              |
| Monday, 9 April 2018     | 51                             | 48                              |
| Tuesday, 10 April 2018   | 46                             |                                 |
| Overall                  | 52                             | 51                              |























































## U10

| Address/location     | 117 North Street, Berry                                  |  |
|----------------------|----------------------------------------------------------|--|
| Measurement location | Free-field                                               |  |
| Measurement details  | L <sub>AFmax</sub> , L <sub>Aeq</sub> , L <sub>A90</sub> |  |
| Logging period       | Thursday, 15 March 2018 to Wednesday, 28 March 2018      |  |



| Date                     | Day, L <sub>Aeq(15-hour)</sub> | Night, L <sub>Aeq(9-hour)</sub> |
|--------------------------|--------------------------------|---------------------------------|
| Thursday, 15 March 2018  | 52                             | 52                              |
| Friday, 16 March 2018    | 58