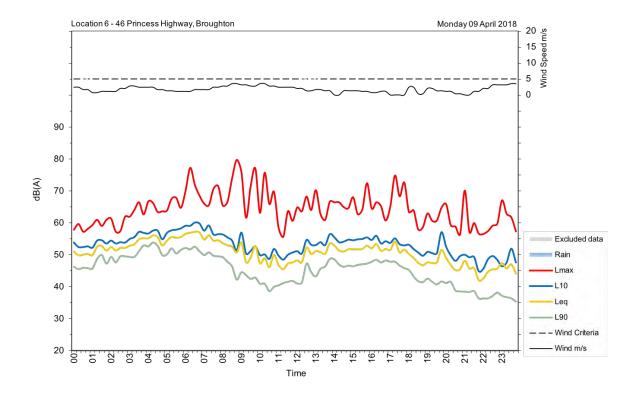

| Appendix A                                         |
|----------------------------------------------------|
| Unattended noise and traffic logging location maps |
|                                                    |
|                                                    |
|                                                    |
|                                                    |
|                                                    |
|                                                    |
|                                                    |
|                                                    |
|                                                    |
|                                                    |
|                                                    |
|                                                    |