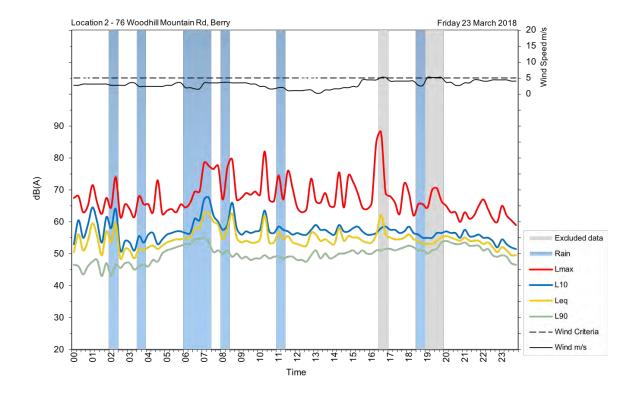

| Appendix A                                         |
|----------------------------------------------------|
| Unattended noise and traffic logging location maps |
|                                                    |
|                                                    |
|                                                    |
|                                                    |
|                                                    |
|                                                    |
|                                                    |
|                                                    |
|                                                    |
|                                                    |
|                                                    |
|                                                    |