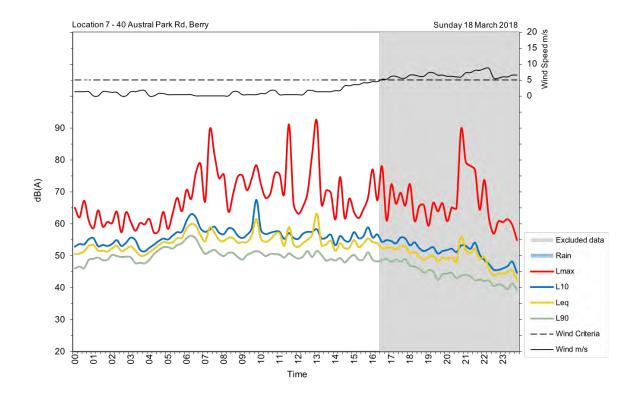

| Appendix A                                         |
|----------------------------------------------------|
| Unattended noise and traffic logging location maps |
|                                                    |
|                                                    |
|                                                    |
|                                                    |
|                                                    |
|                                                    |
|                                                    |
|                                                    |
|                                                    |
|                                                    |
|                                                    |
|                                                    |