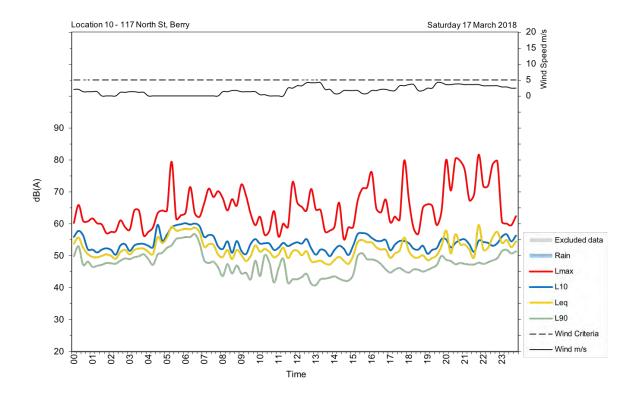

| Appendix A                                         |
|----------------------------------------------------|
| Unattended noise and traffic logging location maps |
|                                                    |
|                                                    |
|                                                    |
|                                                    |
|                                                    |
|                                                    |
|                                                    |
|                                                    |
|                                                    |
|                                                    |
|                                                    |
|                                                    |