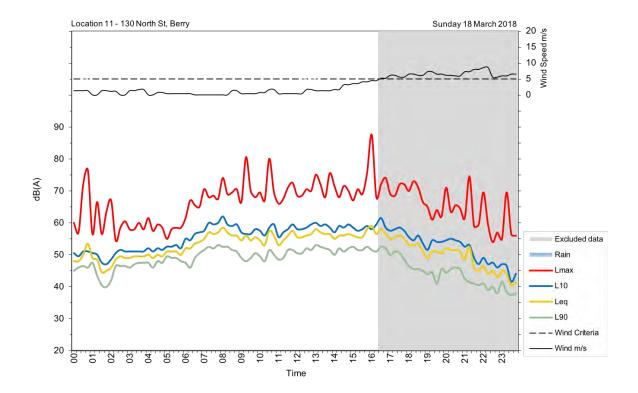

| Appendix A                                         |
|----------------------------------------------------|
| Unattended noise and traffic logging location maps |
|                                                    |
|                                                    |
|                                                    |
|                                                    |
|                                                    |
|                                                    |
|                                                    |
|                                                    |
|                                                    |
|                                                    |
|                                                    |
|                                                    |