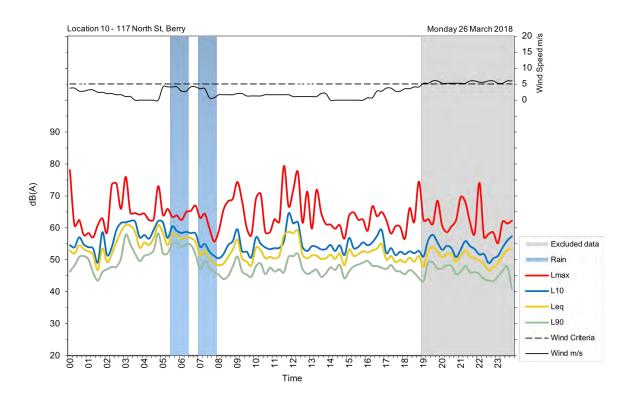

| Appendix A                                         |
|----------------------------------------------------|
| Unattended noise and traffic logging location maps |
|                                                    |
|                                                    |
|                                                    |
|                                                    |
|                                                    |
|                                                    |
|                                                    |
|                                                    |
|                                                    |
|                                                    |
|                                                    |
|                                                    |