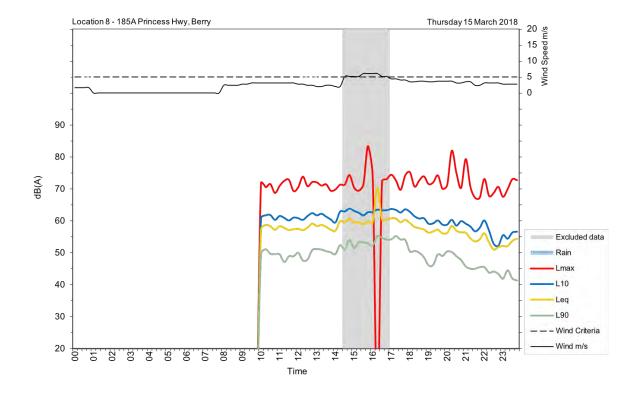

| Appendix A                                         |
|----------------------------------------------------|
| Unattended noise and traffic logging location maps |
|                                                    |
|                                                    |
|                                                    |
|                                                    |
|                                                    |
|                                                    |
|                                                    |
|                                                    |
|                                                    |
|                                                    |
|                                                    |
|                                                    |