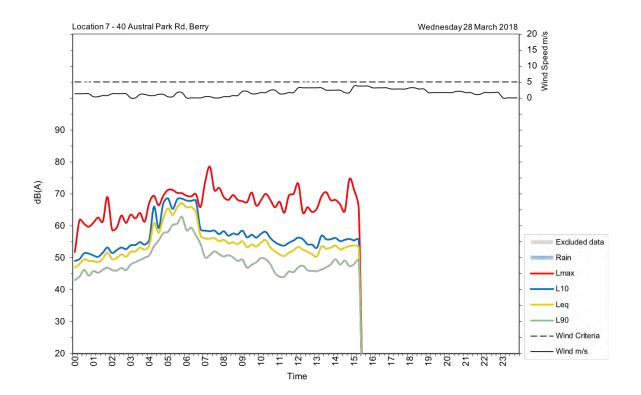

y, 22 March 2018  | 53                             | 53                              |
| Friday, 23 March 2018    | 56                             | 53                              |
| Saturday, 24 March 2018  | 52                             | 48                              |
| Sunday, 25 March 2018    | 53                             | 51                              |
| Monday, 26 March 2018    | 55                             | 50                              |
| Tuesday, 27 March 2018   | 51                             |                                 |
| Wednesday, 28 March 2018 | 53                             |                                 |
| Overall                  | 54                             | 51                              |

141 of 328































## U8

| Address/location     | 185A Princes Highway, Berry                              |  |
|----------------------|----------------------------------------------------------|--|
| Measurement location | 1 m from facade                                          |  |
| Measurement details  | L <sub>AFmax</sub> , L <sub>Aeq</sub> , L <sub>A90</sub> |  |
| Logging period       | Thursday, 15 March 2018 to Tuesday, 10 April 2018        |  |



| Date                     | Day, L <sub>Aeq(15-hour)</sub> | Night, L <sub>Aeq(9-hour)</sub> |
|--------------------------|--------------------------------|---------------------------------|
| Thursday, 15 March 2018  | 58                             | 56                              |
| Friday, 16 March 2018    | 59                             | 53