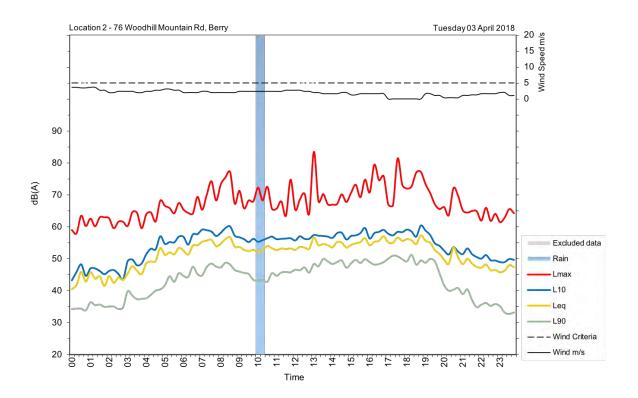

| Appendix A                                         |
|----------------------------------------------------|
| Unattended noise and traffic logging location maps |
|                                                    |
|                                                    |
|                                                    |
|                                                    |
|                                                    |
|                                                    |
|                                                    |
|                                                    |
|                                                    |
|                                                    |
|                                                    |
|                                                    |