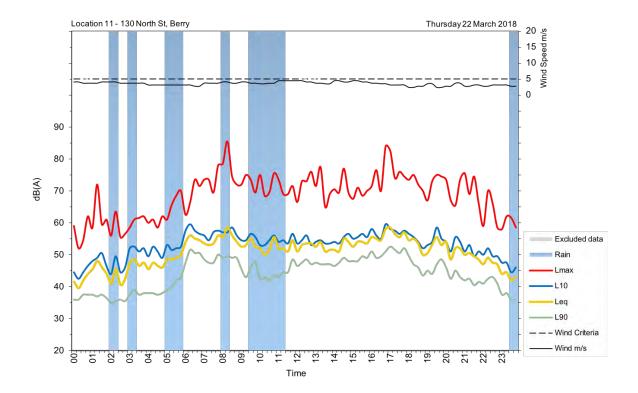

| Appendix A                                         |
|----------------------------------------------------|
| Unattended noise and traffic logging location maps |
|                                                    |
|                                                    |
|                                                    |
|                                                    |
|                                                    |
|                                                    |
|                                                    |
|                                                    |
|                                                    |
|                                                    |
|                                                    |
|                                                    |