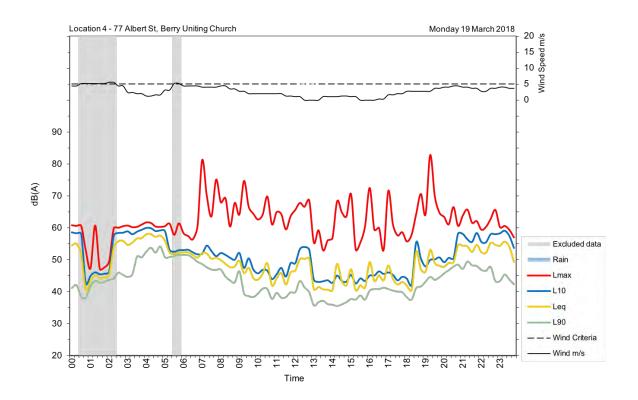

|
| Thursday, 22 March 2018  | 51                             | 51                              |
| Friday, 23 March 2018    | 53                             | 51                              |
| Saturday, 24 March 2018  | 46                             | 53                              |
| Sunday, 25 March 2018    | 49                             | 46                              |
| Monday, 26 March 2018    | 54                             | 40                              |
| Tuesday, 27 March 2018   | 50                             | 45                              |
| Wednesday, 28 March 2018 | 56                             |                                 |
| Overall                  | 52                             | 52                              |



























## U5

| Address/location     | 80 North St, Berry (St Patricks Catholic Church)         |  |
|----------------------|----------------------------------------------------------|--|
| Measurement location | 1 m from facade (nearest affected corner of structure)   |  |
| Measurement details  | L <sub>AFmax</sub> , L <sub>Aeq</sub> , L <sub>A90</sub> |  |
| Logging period       | Thursday, 15 March 2018 to Wednesday, 28 March 2018      |  |



| Date                     | Day, L <sub>Aeq(15-hour)</sub> | Night, L <sub>Aeq(9-hour)</sub> |
|--------------------------|--------------------------------|---------------------------------|
| Thursday, 15 March 2018  | 47                             | 44                              |
| Friday, 16 March 2018    | 51