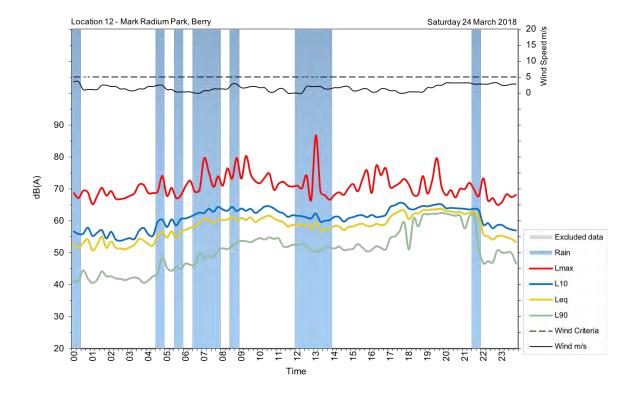

|
| Wednesday, 4 April 2018  | 59                             | 54                              |
| Thursday, 5 April 2018   | 59                             | 54                              |
| Friday, 6 April 2018     | 60                             | 52                              |
| Saturday, 7 April 2018   | 59                             | 51                              |
| Sunday, 8 April 2018     | 57                             | 53                              |
| Monday, 9 April 2018     | 59                             | 53                              |
| Tuesday, 10 April 2018   | 62                             |                                 |
| Overall                  | 61                             | 55                              |















































## U13

| Address/location     | 8 Huntingdale Park Road, Berry                           |  |
|----------------------|----------------------------------------------------------|--|
| Measurement location | 1 m from facade                                          |  |
| Measurement details  | L <sub>AFmax</sub> , L <sub>Aeq</sub> , L <sub>A90</sub> |  |
| Logging period       | Wednesday, 14 March 2018 to Sunday, 25 March 2018        |  |
|                      | Wednesday, 28 March 2018 to Tuesday, 10 April 2018       |  |



| Date                     | Day, L <sub>Aeq(15-hour)</sub> | Night, L <sub>Aeq(9-hour)</sub> |
|--------------------------|--------------------------------|---------------------------------|
| Wednesday, 14 March 2018 | 56