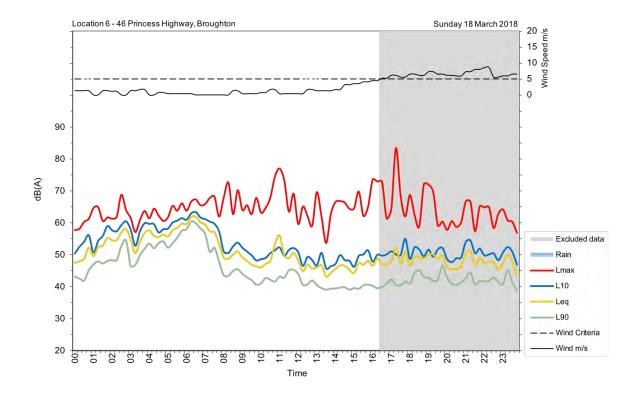

|
| Wednesday, 4 April 2018  | 50                             | 52                              |
| Thursday, 5 April 2018   | 50                             | 52                              |
| Friday, 6 April 2018     | 51                             | 50                              |
| Saturday, 7 April 2018   | 48                             | 50                              |
| Sunday, 8 April 2018     | 50                             | 54                              |
| Monday, 9 April 2018     | 51                             | 49                              |
| Tuesday, 10 April 2018   | 53                             |                                 |
| Overall                  | 52                             | 52                              |





















































## U7

| Address/location     | 40 Austral Park Road, Berry                              |  |
|----------------------|----------------------------------------------------------|--|
| Measurement location | 2 m from facade                                          |  |
| Measurement details  | L <sub>AFmax</sub> , L <sub>Aeq</sub> , L <sub>A90</sub> |  |
| Logging period       | Wednesday, 14 March 2018 to Tuesday, 10 April 2018       |  |



| Date                     | Day, L <sub>Aeq(15-hour)</sub> | Night, L <sub>Aeq(9-hour)</sub> |
|--------------------------|--------------------------------|---------------------------------|
| Wednesday, 14 March 2018 | 52                             | 48                              |
| Thursday, 15 Marc