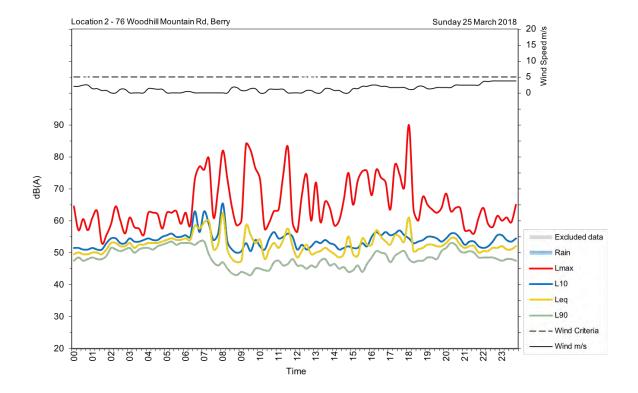

| Appendix A                                         |
|----------------------------------------------------|
| Unattended noise and traffic logging location maps |
|                                                    |
|                                                    |
|                                                    |
|                                                    |
|                                                    |
|                                                    |
|                                                    |
|                                                    |
|                                                    |
|                                                    |
|                                                    |
|                                                    |