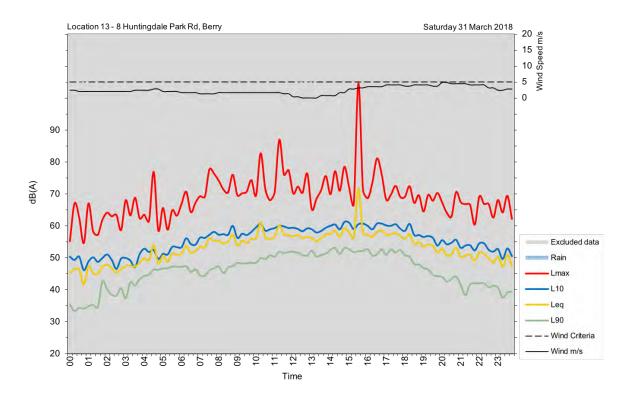

| Appendix A                                         |
|----------------------------------------------------|
| Unattended noise and traffic logging location maps |
|                                                    |
|                                                    |
|                                                    |
|                                                    |
|                                                    |
|                                                    |
|                                                    |
|                                                    |
|                                                    |
|                                                    |
|                                                    |
|                                                    |