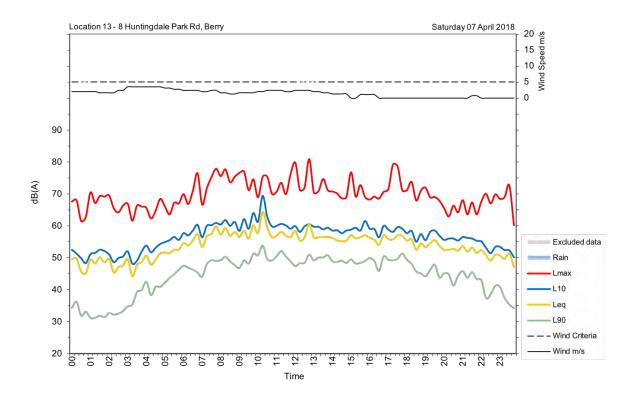

| Appendix A                                         |
|----------------------------------------------------|
| Unattended noise and traffic logging location maps |
|                                                    |
|                                                    |
|                                                    |
|                                                    |
|                                                    |
|                                                    |
|                                                    |
|                                                    |
|                                                    |
|                                                    |
|                                                    |
|                                                    |