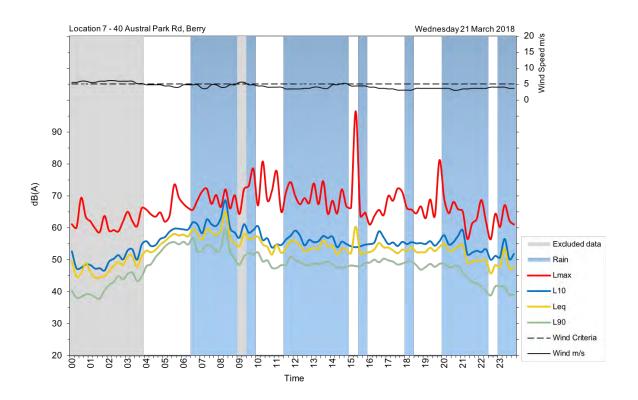

| Appendix A                                         |
|----------------------------------------------------|
| Unattended noise and traffic logging location maps |
|                                                    |
|                                                    |
|                                                    |
|                                                    |
|                                                    |
|                                                    |
|                                                    |
|                                                    |
|                                                    |
|                                                    |
|                                                    |
|                                                    |