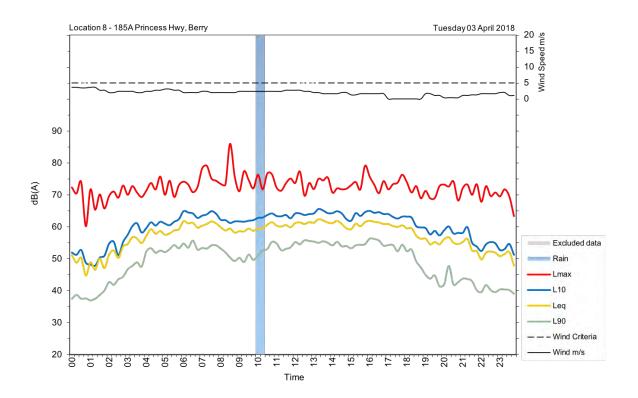

| Appendix A                                         |
|----------------------------------------------------|
| Unattended noise and traffic logging location maps |
|                                                    |
|                                                    |
|                                                    |
|                                                    |
|                                                    |
|                                                    |
|                                                    |
|                                                    |
|                                                    |
|                                                    |
|                                                    |
|                                                    |