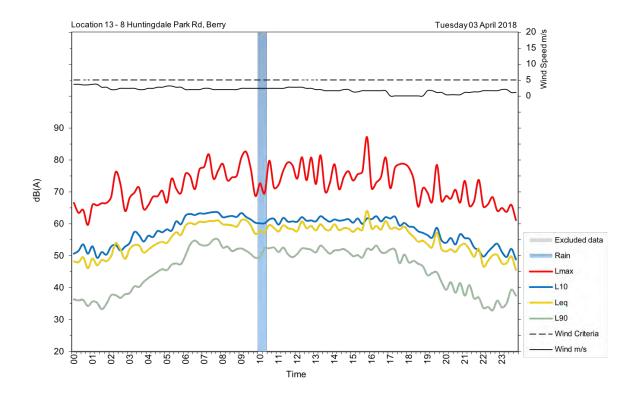

| Appendix A                                         |
|----------------------------------------------------|
| Unattended noise and traffic logging location maps |
|                                                    |
|                                                    |
|                                                    |
|                                                    |
|                                                    |
|                                                    |
|                                                    |
|                                                    |
|                                                    |
|                                                    |
|                                                    |
|                                                    |