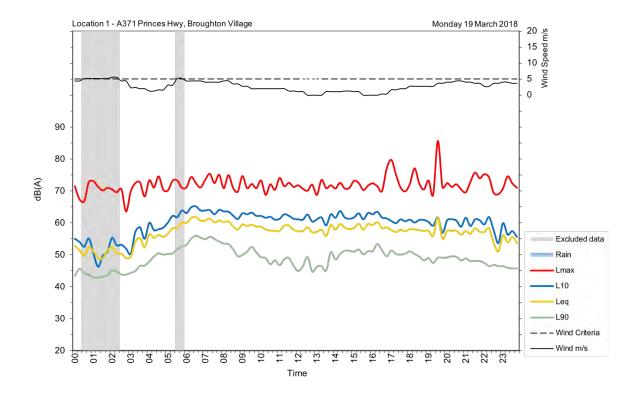

|
| Thursday, 22 March 2018  | 62                             | 54                              |
| Friday, 23 March 2018    | 62                             | 54                              |
| Saturday, 24 March 2018  | 59                             | 54                              |
| Sunday, 25 March 2018    | 57                             | 58                              |
| Monday, 26 March 2018    | 58                             | 57                              |
| Tuesday, 27 March 2018   | 59                             | 57                              |
| Wednesday, 28 March 2018 | 60                             |                                 |
| Overall                  | 60                             | 56                              |































## U2

| Address/location     | 76 Woodhill Mountain Rd, Berry                           |
|----------------------|----------------------------------------------------------|
| Measurement location | 1 m from facade                                          |
| Measurement details  | L <sub>AFmax</sub> , L <sub>Aeq</sub> , L <sub>A90</sub> |
| Logging period       | Monday, 19 March 2018 to Tuesday, 10 April 2018          |



| Date                     | Day, L <sub>Aeq(15-hour)</sub> | Night, L <sub>Aeq(9-hour)</sub> |
|--------------------------|--------------------------------|---------------------------------|
| Monday, 19 March 2018    | 51                             | 56                              |
| Tuesday, 20 March 2018   | 58                             |