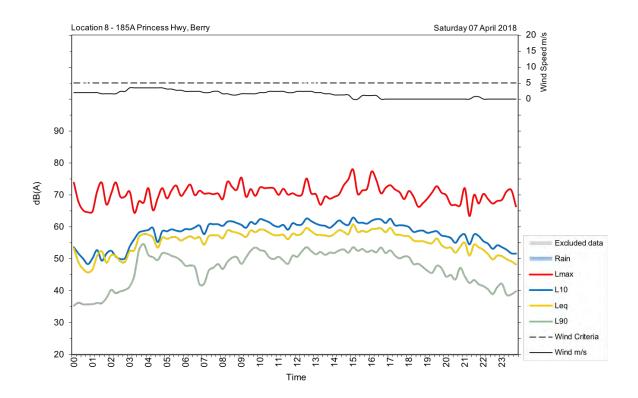

| Appendix A                                         |
|----------------------------------------------------|
| Unattended noise and traffic logging location maps |
|                                                    |
|                                                    |
|                                                    |
|                                                    |
|                                                    |
|                                                    |
|                                                    |
|                                                    |
|                                                    |
|                                                    |
|                                                    |
|                                                    |