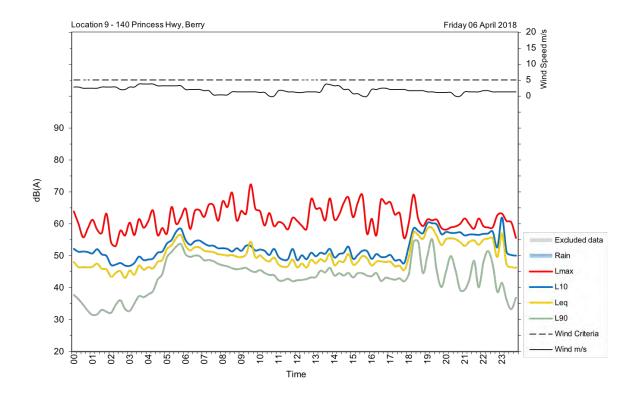

| Appendix A                                         |
|----------------------------------------------------|
| Unattended noise and traffic logging location maps |
|                                                    |
|                                                    |
|                                                    |
|                                                    |
|                                                    |
|                                                    |
|                                                    |
|                                                    |
|                                                    |
|                                                    |
|                                                    |
|                                                    |