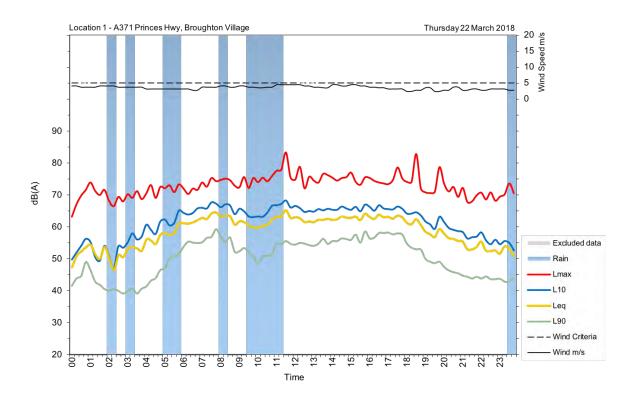

| Appendix A                                         |
|----------------------------------------------------|
| Unattended noise and traffic logging location maps |
|                                                    |
|                                                    |
|                                                    |
|                                                    |
|                                                    |
|                                                    |
|                                                    |
|                                                    |
|                                                    |
|                                                    |
|                                                    |
|                                                    |