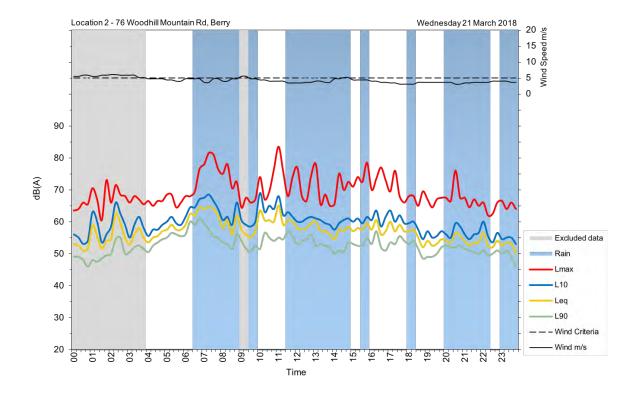

| Appendix A                                         |
|----------------------------------------------------|
| Unattended noise and traffic logging location maps |
|                                                    |
|                                                    |
|                                                    |
|                                                    |
|                                                    |
|                                                    |
|                                                    |
|                                                    |
|                                                    |
|                                                    |
|                                                    |
|                                                    |