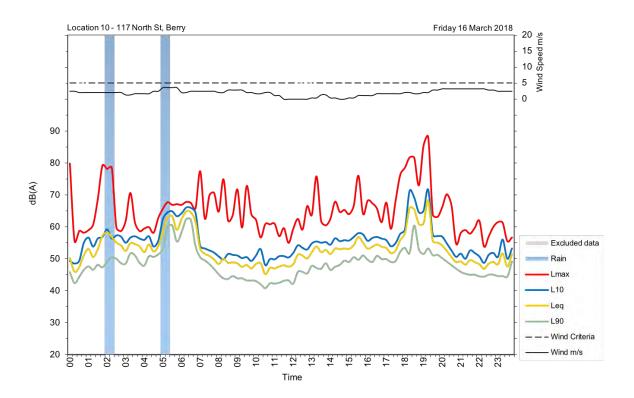

| Appendix A                                         |
|----------------------------------------------------|
| Unattended noise and traffic logging location maps |
|                                                    |
|                                                    |
|                                                    |
|                                                    |
|                                                    |
|                                                    |
|                                                    |
|                                                    |
|                                                    |
|                                                    |
|                                                    |
|                                                    |