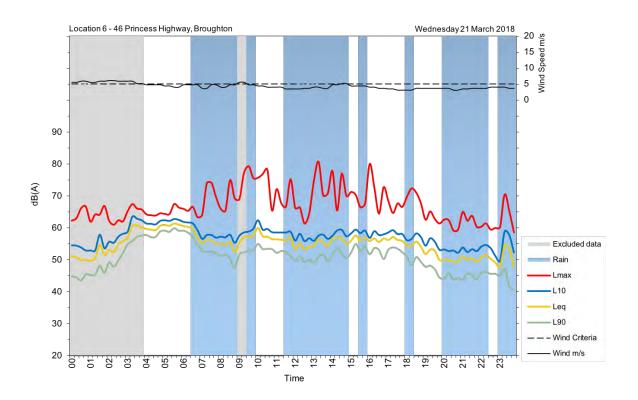

| Appendix A                                         |
|----------------------------------------------------|
| Unattended noise and traffic logging location maps |
|                                                    |
|                                                    |
|                                                    |
|                                                    |
|                                                    |
|                                                    |
|                                                    |
|                                                    |
|                                                    |
|                                                    |
|                                                    |
|                                                    |