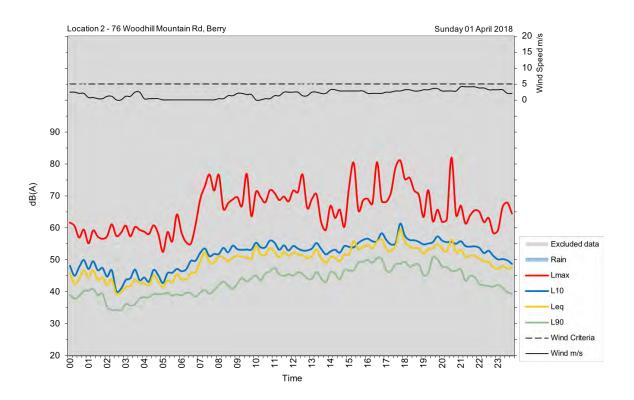

| Appendix A                                         |
|----------------------------------------------------|
| Unattended noise and traffic logging location maps |
|                                                    |
|                                                    |
|                                                    |
|                                                    |
|                                                    |
|                                                    |
|                                                    |
|                                                    |
|                                                    |
|                                                    |
|                                                    |
|                                                    |