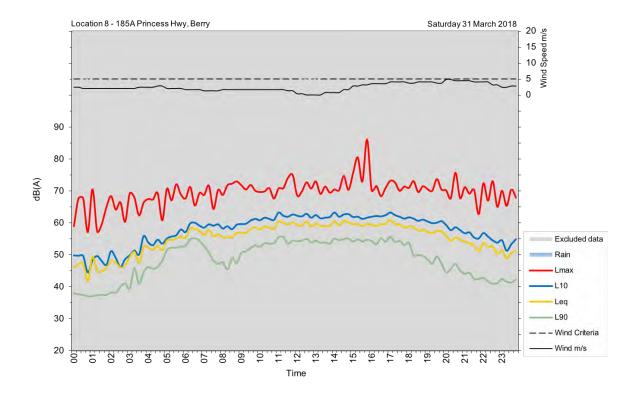

| Appendix A                                         |
|----------------------------------------------------|
| Unattended noise and traffic logging location maps |
|                                                    |
|                                                    |
|                                                    |
|                                                    |
|                                                    |
|                                                    |
|                                                    |
|                                                    |
|                                                    |
|                                                    |
|                                                    |
|                                                    |