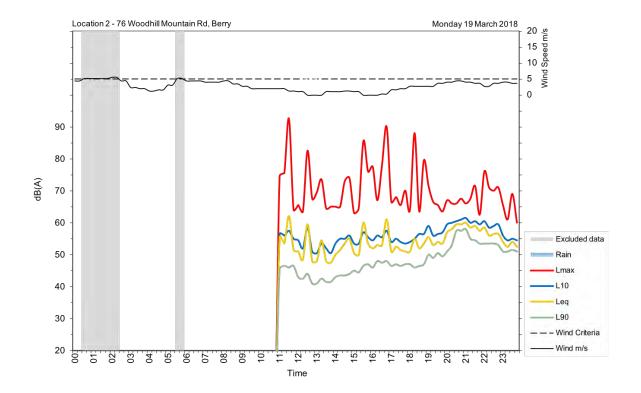

|
| Wednesday, 4 April 2018  | 53                             | 50                              |
| Thursday, 5 April 2018   | 54                             | 48                              |
| Friday, 6 April 2018     | 54                             | 45                              |
| Saturday, 7 April 2018   | 51                             | 44                              |
| Sunday, 8 April 2018     | 51                             | 50                              |
| Monday, 9 April 2018     | 53                             | 48                              |
| Tuesday, 10 April 2018   | 55                             |                                 |
| Overall                  | 55                             | 53                              |

80 of 328















































## U3

| Address/location     | 468 Donovan Rd, Broughton Village                        |  |  |  |
|----------------------|----------------------------------------------------------|--|--|--|
| Measurement location | Free-field                                               |  |  |  |
| Measurement details  | L <sub>AFmax</sub> , L <sub>Aeq</sub> , L <sub>A90</sub> |  |  |  |
| Logging period       | Wednesday, 28 March 2018 to Tuesday, 10 April 2018       |  |  |  |



| Date                     | Day, L <sub>Aeq(15-hour)</sub> | Night, L <sub>Aeq(9-hour)</sub> |
|--------------------------|--------------------------------|---------------------------------|
| Monday, 19 March 2018    | 51                             | 56