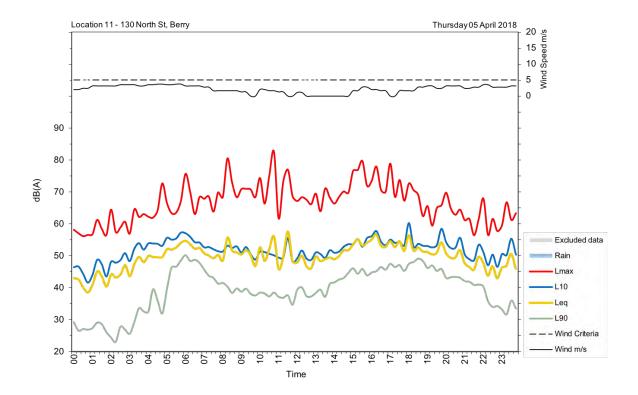

| Appendix A                                         |
|----------------------------------------------------|
| Unattended noise and traffic logging location maps |
|                                                    |
|                                                    |
|                                                    |
|                                                    |
|                                                    |
|                                                    |
|                                                    |
|                                                    |
|                                                    |
|                                                    |
|                                                    |
|                                                    |