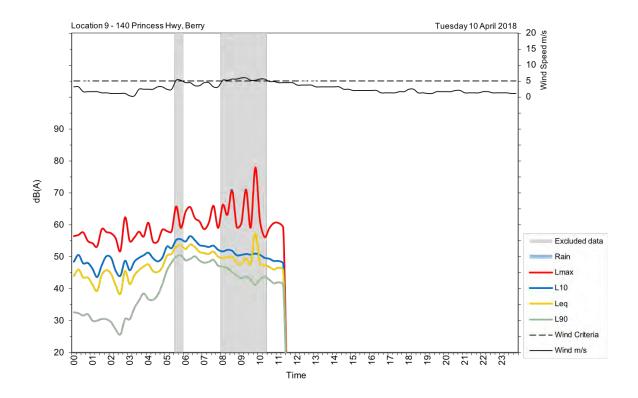

| Appendix A                                         |
|----------------------------------------------------|
| Unattended noise and traffic logging location maps |
|                                                    |
|                                                    |
|                                                    |
|                                                    |
|                                                    |
|                                                    |
|                                                    |
|                                                    |
|                                                    |
|                                                    |
|                                                    |
|                                                    |