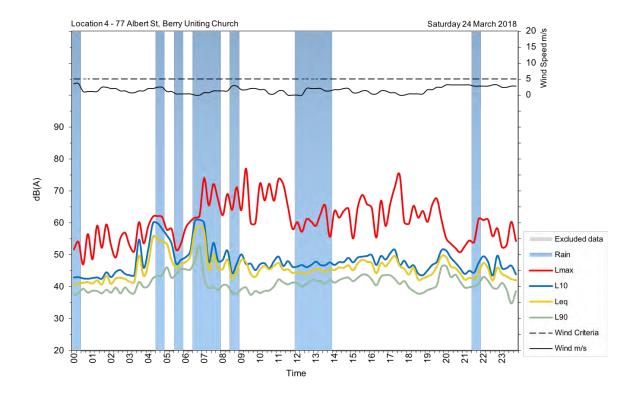

| Appendix A                                         |
|----------------------------------------------------|
| Unattended noise and traffic logging location maps |
|                                                    |
|                                                    |
|                                                    |
|                                                    |
|                                                    |
|                                                    |
|                                                    |
|                                                    |
|                                                    |
|                                                    |
|                                                    |
|                                                    |