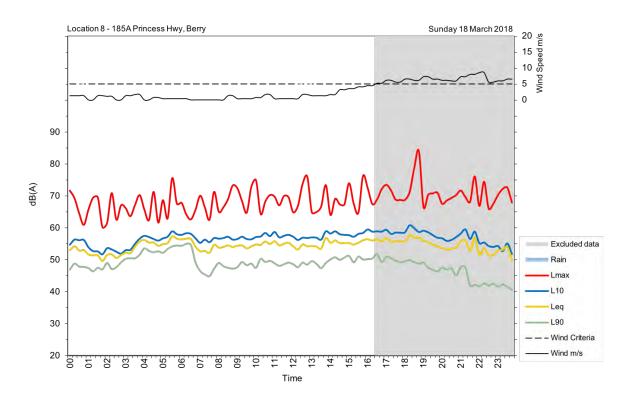

| Appendix A                                         |
|----------------------------------------------------|
| Unattended noise and traffic logging location maps |
|                                                    |
|                                                    |
|                                                    |
|                                                    |
|                                                    |
|                                                    |
|                                                    |
|                                                    |
|                                                    |
|                                                    |
|                                                    |
|                                                    |