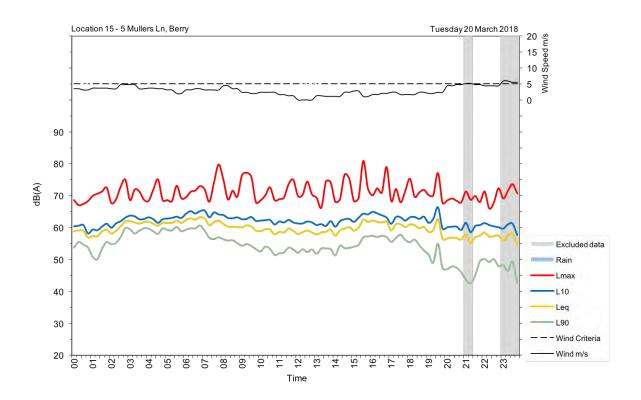

| Appendix A                                         |
|----------------------------------------------------|
| Unattended noise and traffic logging location maps |
|                                                    |
|                                                    |
|                                                    |
|                                                    |
|                                                    |
|                                                    |
|                                                    |
|                                                    |
|                                                    |
|                                                    |
|                                                    |
|                                                    |