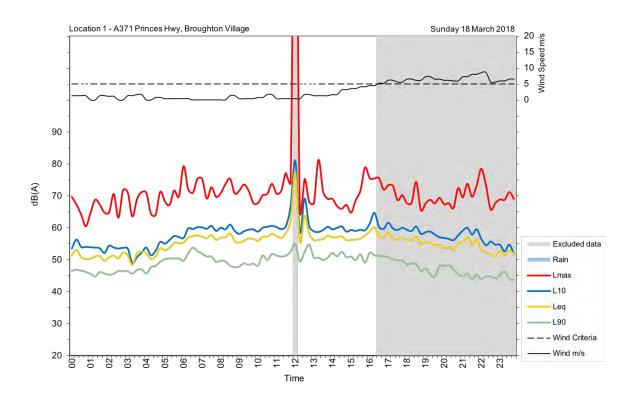

|
| Thursday, 22 March 2018  | 62                             | 54                              |
| Friday, 23 March 2018    | 62                             | 54                              |
| Saturday, 24 March 2018  | 59                             | 54                              |
| Sunday, 25 March 2018    | 57                             | 58                              |
| Monday, 26 March 2018    | 58                             | 57                              |
| Tuesday, 27 March 2018   | 59                             | 57                              |
| Wednesday, 28 March 2018 | 60                             |                                 |
| Overall                  | 60                             | 56                              |































## U2

| Address/location     | 76 Woodhill Mountain Rd, Berry                           |
|----------------------|----------------------------------------------------------|
| Measurement location | 1 m from facade                                          |
| Measurement details  | L <sub>AFmax</sub> , L <sub>Aeq</sub> , L <sub>A90</sub> |
| Logging period       | Monday, 19 March 2018 to Tuesday, 10 April 2018          |



| Date                     | Day, L <sub>Aeq(15-hour)</sub> | Night, L <sub>Aeq(9-hour)</sub> |
|--------------------------|--------------------------------|---------------------------------|
| Monday, 19 March 2018    | 51                             | 56                              |
| Tuesday, 20 March 2018   | 58