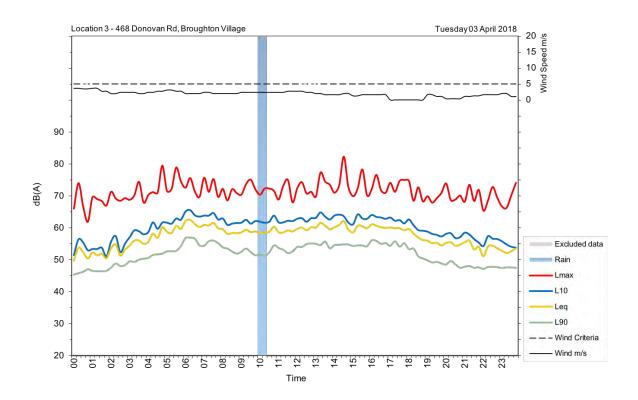

| Appendix A                                         |
|----------------------------------------------------|
| Unattended noise and traffic logging location maps |
|                                                    |
|                                                    |
|                                                    |
|                                                    |
|                                                    |
|                                                    |
|                                                    |
|                                                    |
|                                                    |
|                                                    |
|                                                    |
|                                                    |