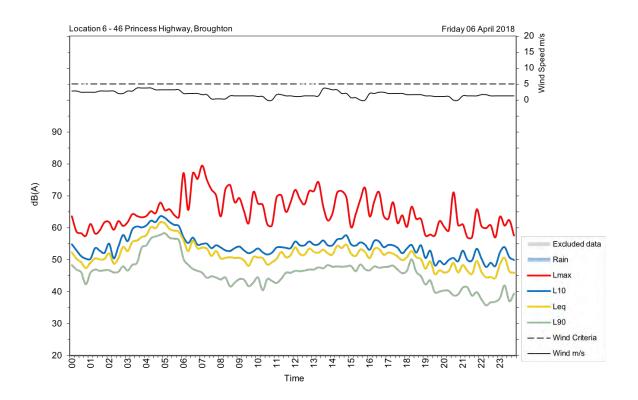

| Appendix A                                         |
|----------------------------------------------------|
| Unattended noise and traffic logging location maps |
|                                                    |
|                                                    |
|                                                    |
|                                                    |
|                                                    |
|                                                    |
|                                                    |
|                                                    |
|                                                    |
|                                                    |
|                                                    |
|                                                    |