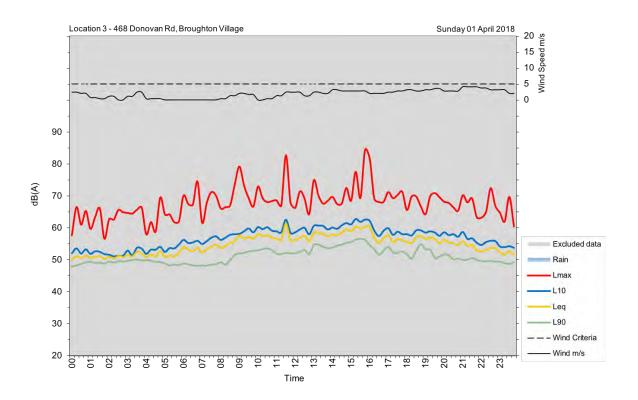

| Appendix A                                         |
|----------------------------------------------------|
| Unattended noise and traffic logging location maps |
|                                                    |
|                                                    |
|                                                    |
|                                                    |
|                                                    |
|                                                    |
|                                                    |
|                                                    |
|                                                    |
|                                                    |
|                                                    |
|                                                    |