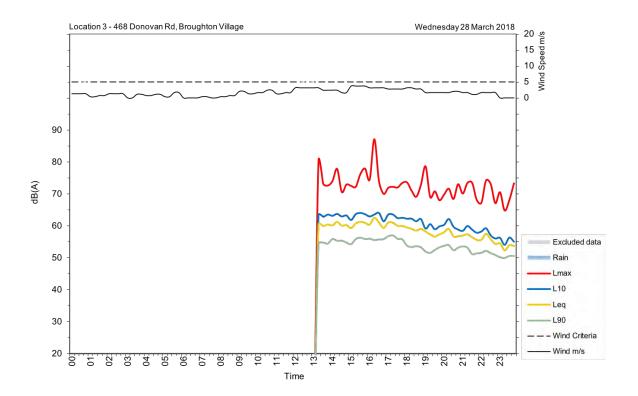

| Appendix A                                         |
|----------------------------------------------------|
| Unattended noise and traffic logging location maps |
|                                                    |
|                                                    |
|                                                    |
|                                                    |
|                                                    |
|                                                    |
|                                                    |
|                                                    |
|                                                    |
|                                                    |
|                                                    |
|                                                    |