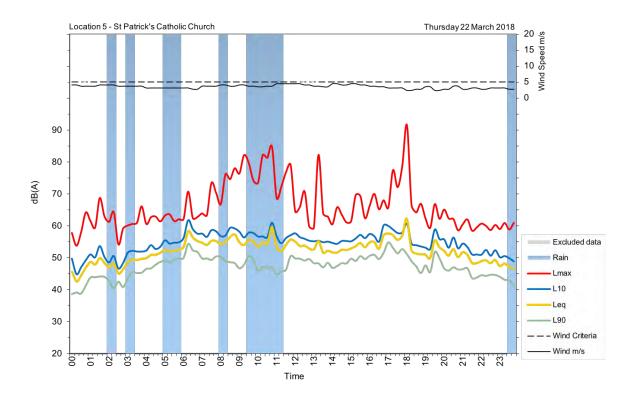

|
| Thursday, 22 March 2018  | 54                             | 51                              |
| Friday, 23 March 2018    | 52                             |                                 |
| Saturday, 24 March 2018  | 50                             | 52                              |
| Sunday, 25 March 2018    | 52                             | 51                              |
| Monday, 26 March 2018    | 57                             | 50                              |
| Tuesday, 27 March 2018   | 51                             | 49                              |
| Wednesday, 28 March 2018 | 52                             |                                 |
| Overall                  | 53                             | 51                              |





























## U6

| Address/location     | 46 Princes Highway, Broughton Village                    |  |
|----------------------|----------------------------------------------------------|--|
| Measurement location | Free-field                                               |  |
| Measurement details  | L <sub>AFmax</sub> , L <sub>Aeq</sub> , L <sub>A90</sub> |  |
| Logging period       | Friday, 16 March 2018 to Tuesday, 10 April 2018          |  |



| Date                     | Day, L <sub>Aeq(15-hour)</sub> | Night, L <sub>Aeq(9-hour)</sub> |
|--------------------------|--------------------------------|---------------------------------|
| Friday, 16 March 2018    | 51                             | 52                              |
| Saturday, 17 March 2018  | 50