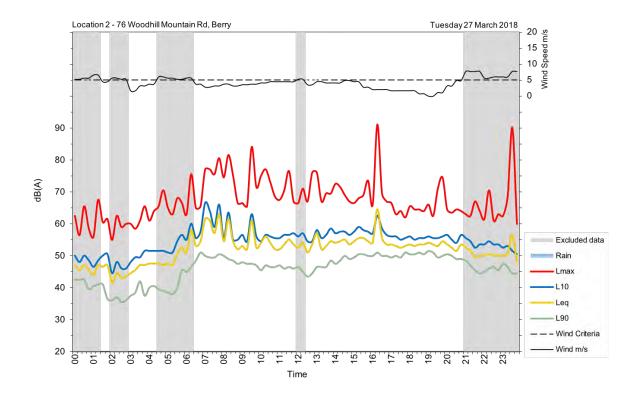

| Appendix A                                         |
|----------------------------------------------------|
| Unattended noise and traffic logging location maps |
|                                                    |
|                                                    |
|                                                    |
|                                                    |
|                                                    |
|                                                    |
|                                                    |
|                                                    |
|                                                    |
|                                                    |
|                                                    |
|                                                    |