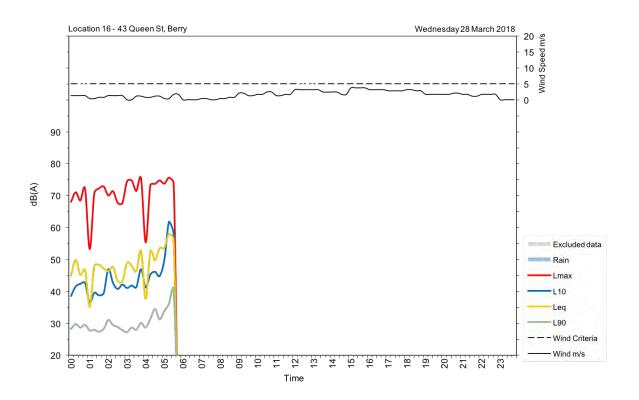

day, 22 March 2018  | 64                             | 50                              |
| Friday, 23 March 2018    | 64                             | 59                              |
| Saturday, 24 March 2018  | 64                             | 55                              |
| Sunday, 25 March 2018    | 62                             | 57                              |
| Monday, 26 March 2018    | 64                             | 59                              |
| Tuesday, 27 March 2018   | 63                             |                                 |
| Wednesday, 28 March 2018 | 62                             | 62                              |
| Overall                  | 63                             | 59                              |

262 of 328





























## U17

| Address/location     | 90 North Street, Berry                                   |  |
|----------------------|----------------------------------------------------------|--|
| Measurement location | 1 m from facade                                          |  |
| Measurement details  | L <sub>AFmax</sub> , L <sub>Aeq</sub> , L <sub>A90</sub> |  |
| Logging period       | Wednesday, 28 March 2018 to Tuesday, 10 April 2018       |  |



| Date                     | Day, L <sub>Aeq(15-hour)</sub> | Night, L <sub>Aeq(9-hour)</sub> |
|--------------------------|--------------------------------|---------------------------------|
| Wednesday, 28 March 2018 | 54                             | 52                              |
| Thursday, 29 March 2018  | 53                             | 52