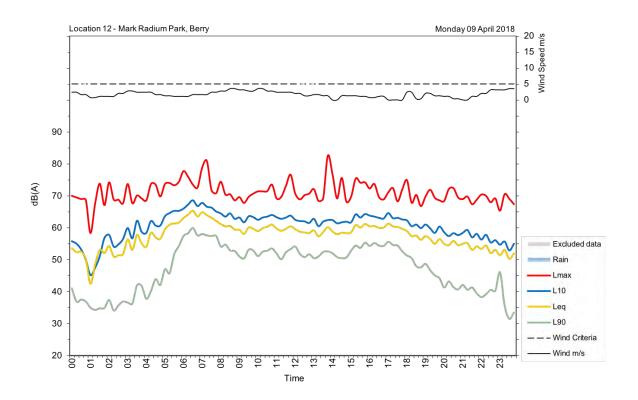

| Appendix A                                         |
|----------------------------------------------------|
| Unattended noise and traffic logging location maps |
|                                                    |
|                                                    |
|                                                    |
|                                                    |
|                                                    |
|                                                    |
|                                                    |
|                                                    |
|                                                    |
|                                                    |
|                                                    |
|                                                    |