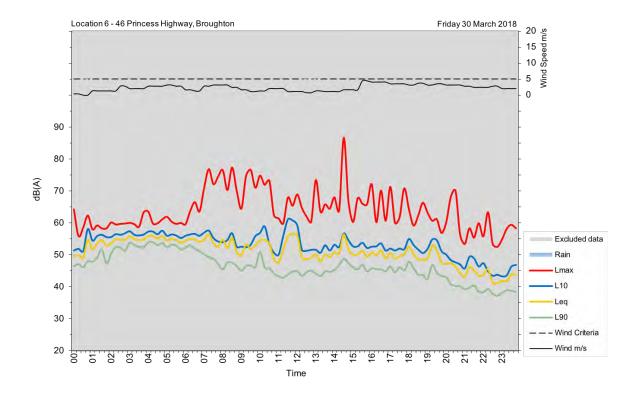

| Appendix A                                         |
|----------------------------------------------------|
| Unattended noise and traffic logging location maps |
|                                                    |
|                                                    |
|                                                    |
|                                                    |
|                                                    |
|                                                    |
|                                                    |
|                                                    |
|                                                    |
|                                                    |
|                                                    |
|                                                    |