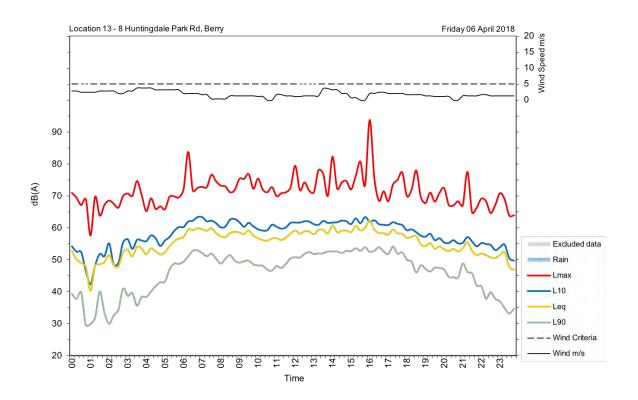

| Appendix A                                         |
|----------------------------------------------------|
| Unattended noise and traffic logging location maps |
|                                                    |
|                                                    |
|                                                    |
|                                                    |
|                                                    |
|                                                    |
|                                                    |
|                                                    |
|                                                    |
|                                                    |
|                                                    |
|                                                    |