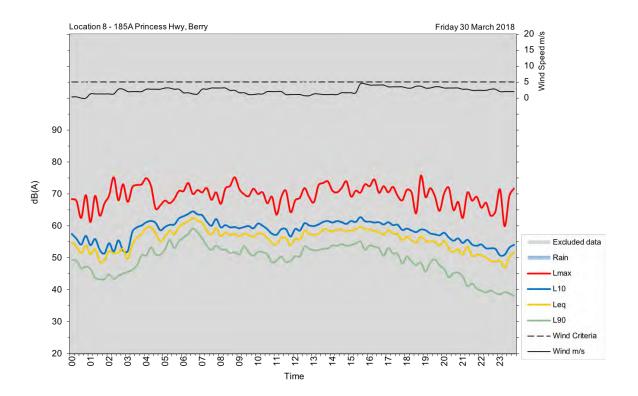

| Appendix A                                         |
|----------------------------------------------------|
| Unattended noise and traffic logging location maps |
|                                                    |
|                                                    |
|                                                    |
|                                                    |
|                                                    |
|                                                    |
|                                                    |
|                                                    |
|                                                    |
|                                                    |
|                                                    |
|                                                    |