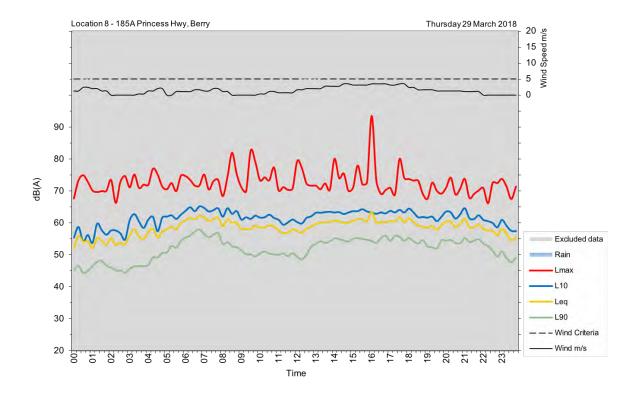

| Appendix A                                         |
|----------------------------------------------------|
| Unattended noise and traffic logging location maps |
|                                                    |
|                                                    |
|                                                    |
|                                                    |
|                                                    |
|                                                    |
|                                                    |
|                                                    |
|                                                    |
|                                                    |
|                                                    |
|                                                    |