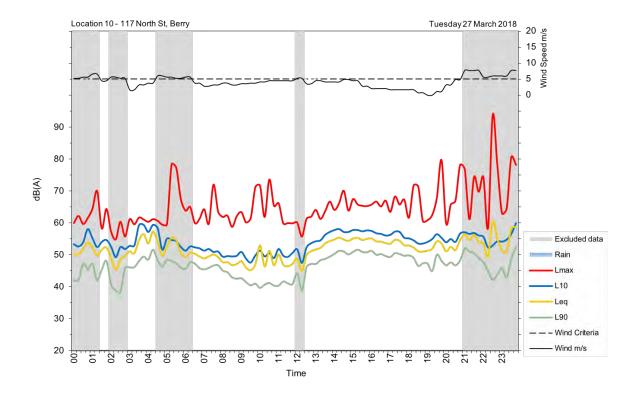

| Appendix A                                         |
|----------------------------------------------------|
| Unattended noise and traffic logging location maps |
|                                                    |
|                                                    |
|                                                    |
|                                                    |
|                                                    |
|                                                    |
|                                                    |
|                                                    |
|                                                    |
|                                                    |
|                                                    |
|                                                    |