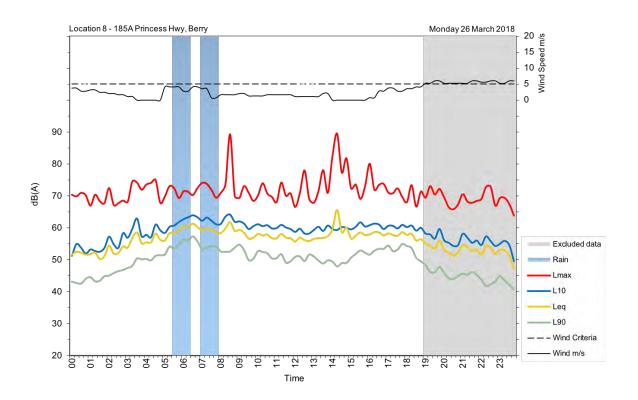

| Appendix A                                         |
|----------------------------------------------------|
| Unattended noise and traffic logging location maps |
|                                                    |
|                                                    |
|                                                    |
|                                                    |
|                                                    |
|                                                    |
|                                                    |
|                                                    |
|                                                    |
|                                                    |
|                                                    |
|                                                    |