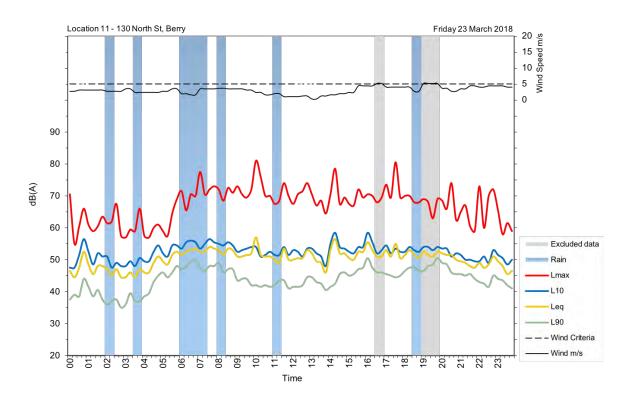

| Appendix A                                         |
|----------------------------------------------------|
| Unattended noise and traffic logging location maps |
|                                                    |
|                                                    |
|                                                    |
|                                                    |
|                                                    |
|                                                    |
|                                                    |
|                                                    |
|                                                    |
|                                                    |
|                                                    |
|                                                    |