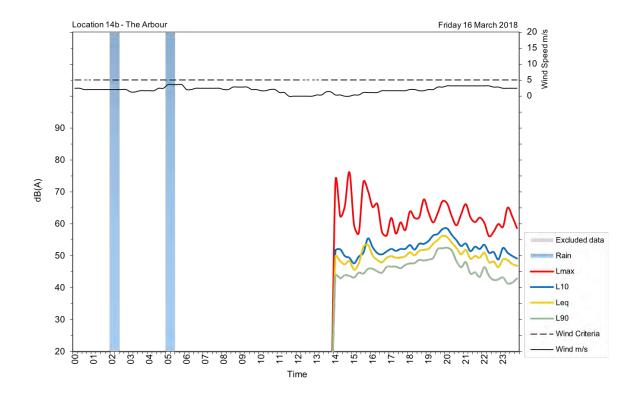

| Appendix A                                         |
|----------------------------------------------------|
| Unattended noise and traffic logging location maps |
|                                                    |
|                                                    |
|                                                    |
|                                                    |
|                                                    |
|                                                    |
|                                                    |
|                                                    |
|                                                    |
|                                                    |
|                                                    |
|                                                    |