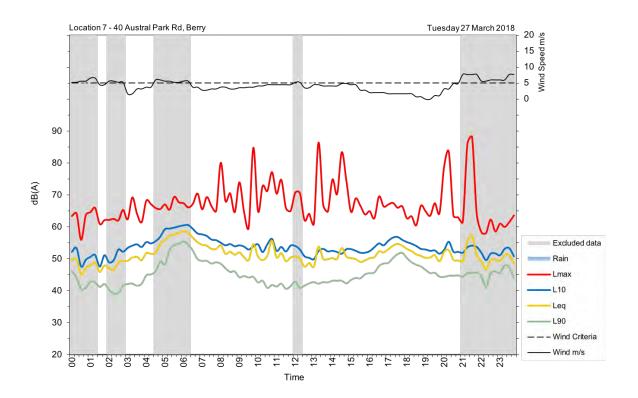

day, 22 March 2018  | 53                             | 53                              |
| Friday, 23 March 2018    | 56                             | 53                              |
| Saturday, 24 March 2018  | 52                             | 48                              |
| Sunday, 25 March 2018    | 53                             | 51                              |
| Monday, 26 March 2018    | 55                             | 50                              |
| Tuesday, 27 March 2018   | 51                             |                                 |
| Wednesday, 28 March 2018 | 53                             |                                 |
| Overall                  | 54                             | 51                              |

141 of 328































## U8

| Address/location     | 185A Princes Highway, Berry                              |  |
|----------------------|----------------------------------------------------------|--|
| Measurement location | 1 m from facade                                          |  |
| Measurement details  | L <sub>AFmax</sub> , L <sub>Aeq</sub> , L <sub>A90</sub> |  |
| Logging period       | Thursday, 15 March 2018 to Tuesday, 10 April 2018        |  |



| Date                     | Day, L <sub>Aeq(15-hour)</sub> | Night, L <sub>Aeq(9-hour)</sub> |
|--------------------------|--------------------------------|---------------------------------|
| Thursday, 15 March 2018  | 58                             | 56                              |
| Friday, 16 March 2018    | 59                             | 5