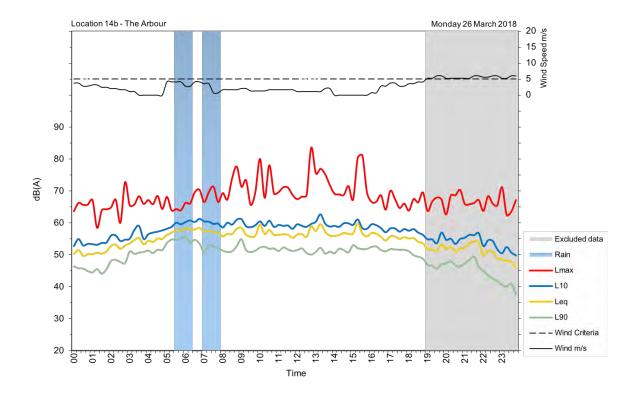

| Appendix A                                         |
|----------------------------------------------------|
| Unattended noise and traffic logging location maps |
|                                                    |
|                                                    |
|                                                    |
|                                                    |
|                                                    |
|                                                    |
|                                                    |
|                                                    |
|                                                    |
|                                                    |
|                                                    |
|                                                    |