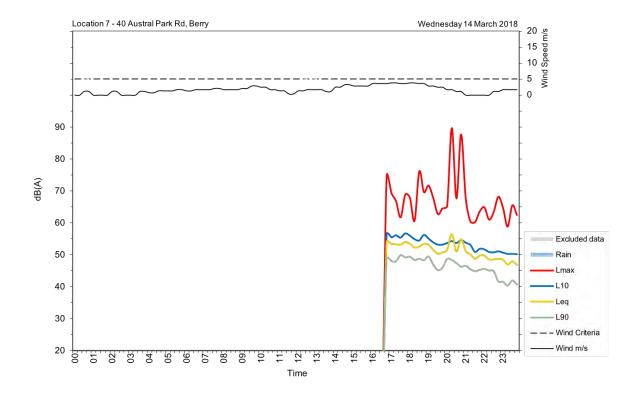

|
| Thursday, 22 March 2018  | 53                             | 53                              |
| Friday, 23 March 2018    | 56                             | 53                              |
| Saturday, 24 March 2018  | 52                             | 48                              |
| Sunday, 25 March 2018    | 53                             | 51                              |
| Monday, 26 March 2018    | 55                             | 50                              |
| Tuesday, 27 March 2018   | 51                             |                                 |
| Wednesday, 28 March 2018 | 53                             |                                 |
| Overall                  | 54                             | 51                              |

141 of 328































## U8

| Address/location     | 185A Princes Highway, Berry                              |  |
|----------------------|----------------------------------------------------------|--|
| Measurement location | 1 m from facade                                          |  |
| Measurement details  | L <sub>AFmax</sub> , L <sub>Aeq</sub> , L <sub>A90</sub> |  |
| Logging period       | Thursday, 15 March 2018 to Tuesday, 10 April 2018        |  |



| Date                     | Day, L <sub>Aeq(15-hour)</sub> | Night, L <sub>Aeq(9-hour)</sub> |
|--------------------------|--------------------------------|---------------------------------|
| Thursday, 15 March 2018  | 58                             | 56                              |
| Friday, 16 March 2018    | 59