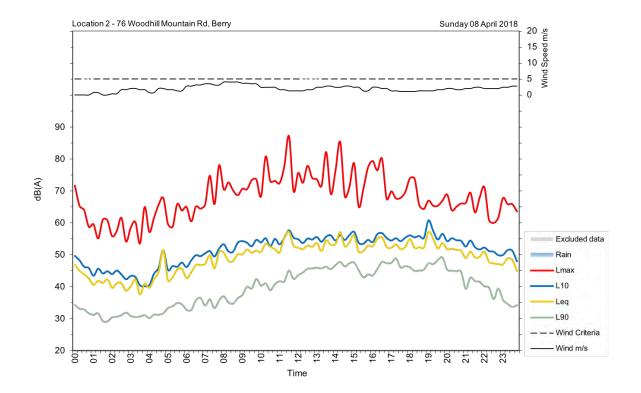

2018  | 53                             | 50                              |
| Thursday, 5 April 2018   | 54                             | 48                              |
| Friday, 6 April 2018     | 54                             | 45                              |
| Saturday, 7 April 2018   | 51                             | 44                              |
| Sunday, 8 April 2018     | 51                             | 50                              |
| Monday, 9 April 2018     | 53                             | 48                              |
| Tuesday, 10 April 2018   | 55                             |                                 |
| Overall                  | 55                             | 53                              |

80 of 328















































## U3

| Address/location     | 468 Donovan Rd, Broughton Village                        |  |  |  |
|----------------------|----------------------------------------------------------|--|--|--|
| Measurement location | Free-field                                               |  |  |  |
| Measurement details  | L <sub>AFmax</sub> , L <sub>Aeq</sub> , L <sub>A90</sub> |  |  |  |
| Logging period       | Wednesday, 28 March 2018 to Tuesday, 10 April 2018       |  |  |  |



| Date                     | Day, L <sub>Aeq(15-hour)</sub> | Night, L <sub>Aeq(9-hour)</sub> |
|--------------------------|--------------------------------|---------------------------------|
| Monday, 19 March 2018    | 51                             | 56                              |
| Tuesday, 20 March 2018   | 58