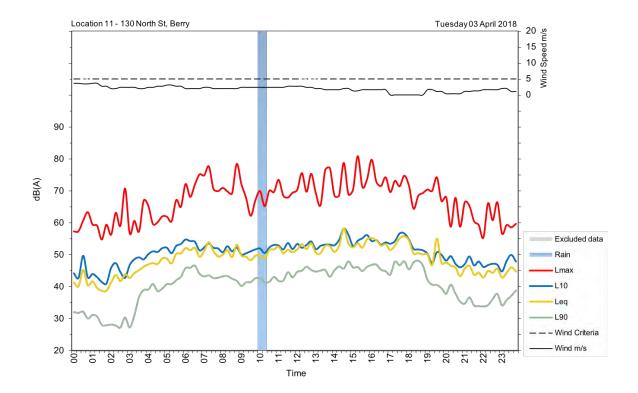

| Appendix A                                         |
|----------------------------------------------------|
| Unattended noise and traffic logging location maps |
|                                                    |
|                                                    |
|                                                    |
|                                                    |
|                                                    |
|                                                    |
|                                                    |
|                                                    |
|                                                    |
|                                                    |
|                                                    |
|                                                    |