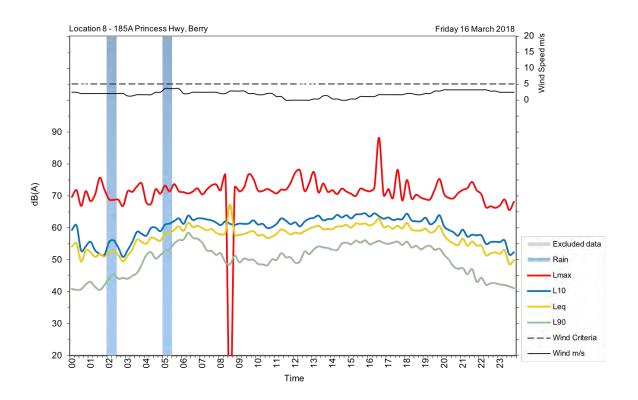

| Appendix A                                         |
|----------------------------------------------------|
| Unattended noise and traffic logging location maps |
|                                                    |
|                                                    |
|                                                    |
|                                                    |
|                                                    |
|                                                    |
|                                                    |
|                                                    |
|                                                    |
|                                                    |
|                                                    |
|                                                    |