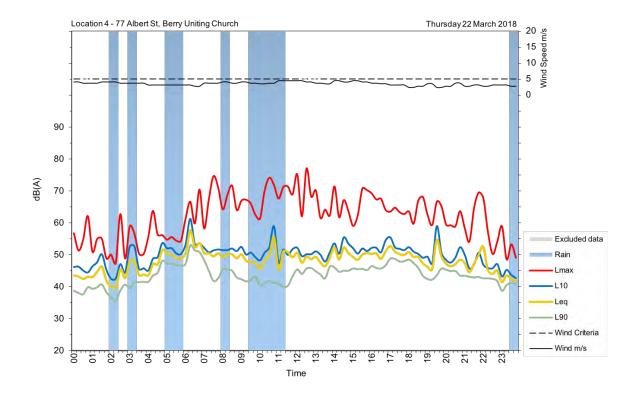

| Appendix A                                         |
|----------------------------------------------------|
| Unattended noise and traffic logging location maps |
|                                                    |
|                                                    |
|                                                    |
|                                                    |
|                                                    |
|                                                    |
|                                                    |
|                                                    |
|                                                    |
|                                                    |
|                                                    |
|                                                    |