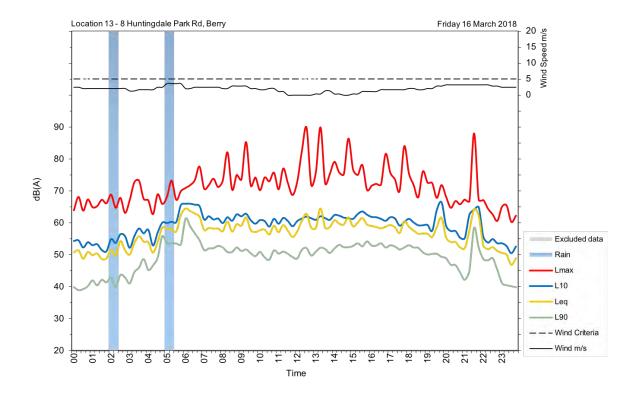

|
| Wednesday, 4 April 2018  | 57                             | 54                              |
| Thursday, 5 April 2018   | 59                             | 54                              |
| Friday, 6 April 2018     | 58                             | 51                              |
| Saturday, 7 April 2018   | 57                             | 49                              |
| Sunday, 8 April 2018     | 54                             | 55                              |
| Monday, 9 April 2018     | 57                             | 53                              |
| Tuesday, 10 April 2018   | 58                             |                                 |
| Overall                  | 58                             | 54                              |























































## U14a

| Address/location     | 1 Pepper Farm Drive, Berry                               |  |
|----------------------|----------------------------------------------------------|--|
| Measurement location | Free-field                                               |  |
| Measurement details  | L <sub>AFmax</sub> , L <sub>Aeq</sub> , L <sub>A90</sub> |  |
| Logging period       | Wednesday, 28 March 2018 to Tuesday, 10 April 2018       |  |



| Date                     | Day, L <sub>Aeq(15-hour)</sub> | Night, L <sub>Aeq(9-hour)</sub> |
|--------------------------|--------------------------------|---------------------------------|
| Wednesday, 28 March 2018 | 53                             | 52                              |
| Thursday, 29