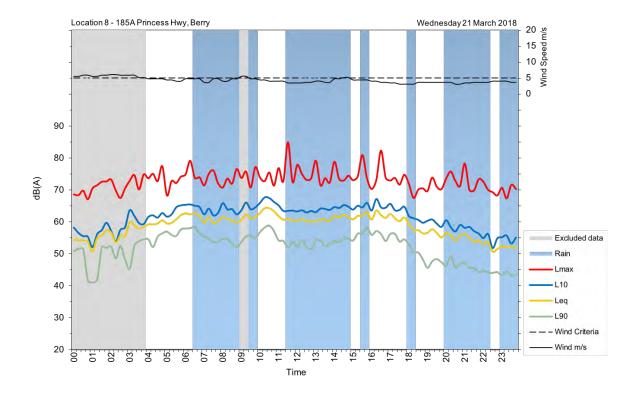

| Appendix A                                         |
|----------------------------------------------------|
| Unattended noise and traffic logging location maps |
|                                                    |
|                                                    |
|                                                    |
|                                                    |
|                                                    |
|                                                    |
|                                                    |
|                                                    |
|                                                    |
|                                                    |
|                                                    |
|                                                    |