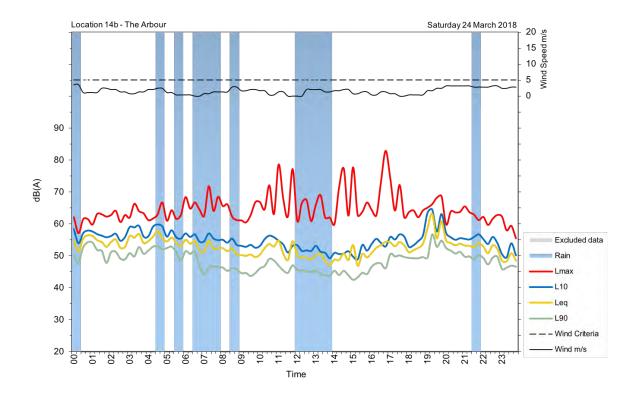

| Appendix A                                         |
|----------------------------------------------------|
| Unattended noise and traffic logging location maps |
|                                                    |
|                                                    |
|                                                    |
|                                                    |
|                                                    |
|                                                    |
|                                                    |
|                                                    |
|                                                    |
|                                                    |
|                                                    |
|                                                    |