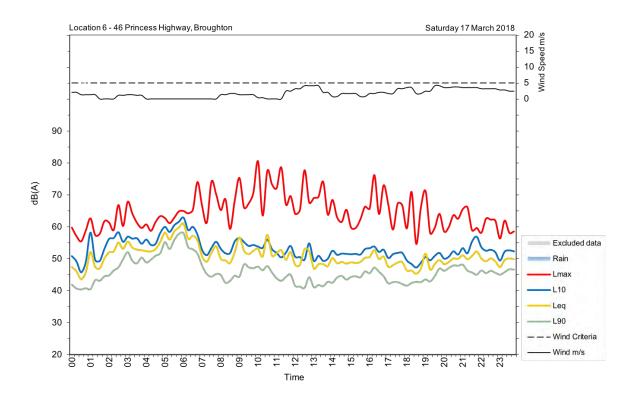

|
| Wednesday, 4 April 2018  | 50                             | 52                              |
| Thursday, 5 April 2018   | 50                             | 52                              |
| Friday, 6 April 2018     | 51                             | 50                              |
| Saturday, 7 April 2018   | 48                             | 50                              |
| Sunday, 8 April 2018     | 50                             | 54                              |
| Monday, 9 April 2018     | 51                             | 49                              |
| Tuesday, 10 April 2018   | 53                             |                                 |
| Overall                  | 52                             | 52                              |





















































## U7

| Address/location     | 40 Austral Park Road, Berry                              |  |
|----------------------|----------------------------------------------------------|--|
| Measurement location | 2 m from facade                                          |  |
| Measurement details  | L <sub>AFmax</sub> , L <sub>Aeq</sub> , L <sub>A90</sub> |  |
| Logging period       | Wednesday, 14 March 2018 to Tuesday, 10 April 2018       |  |



| Date                     | Day, L <sub>Aeq(15-hour)</sub> | Night, L <sub>Aeq(9-hour)</sub> |
|--------------------------|--------------------------------|---------------------------------|
| Wednesday, 14 March 2018 | 52                             | 48                              |
| Thursday, 15 Ma