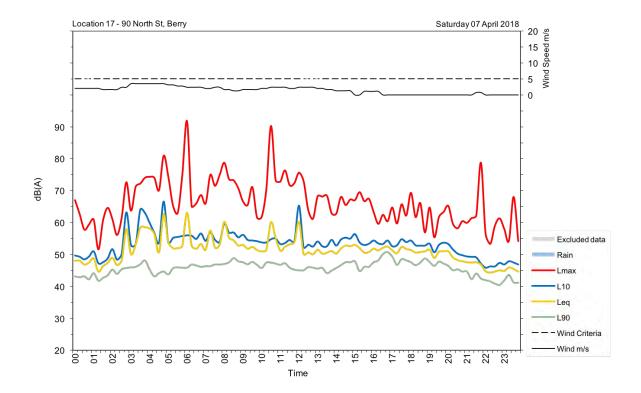

| Appendix A                                         |
|----------------------------------------------------|
| Unattended noise and traffic logging location maps |
|                                                    |
|                                                    |
|                                                    |
|                                                    |
|                                                    |
|                                                    |
|                                                    |
|                                                    |
|                                                    |
|                                                    |
|                                                    |
|                                                    |