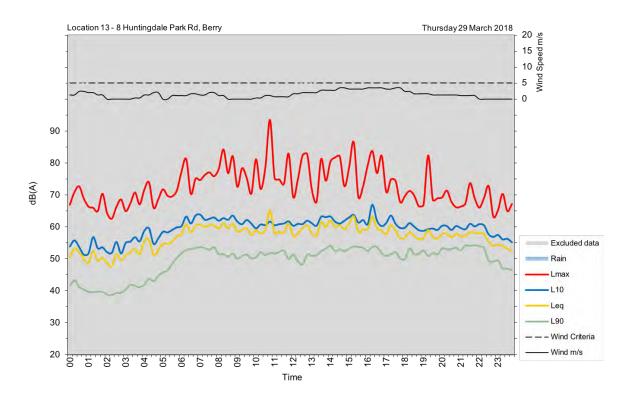

| Appendix A                                         |
|----------------------------------------------------|
| Unattended noise and traffic logging location maps |
|                                                    |
|                                                    |
|                                                    |
|                                                    |
|                                                    |
|                                                    |
|                                                    |
|                                                    |
|                                                    |
|                                                    |
|                                                    |
|                                                    |