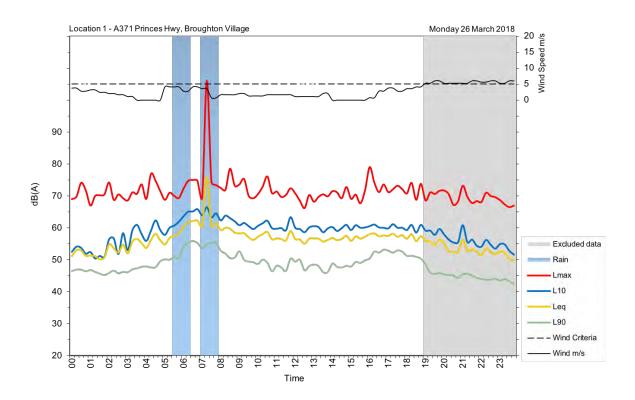

| Appendix A                                         |
|----------------------------------------------------|
| Unattended noise and traffic logging location maps |
|                                                    |
|                                                    |
|                                                    |
|                                                    |
|                                                    |
|                                                    |
|                                                    |
|                                                    |
|                                                    |
|                                                    |
|                                                    |
|                                                    |