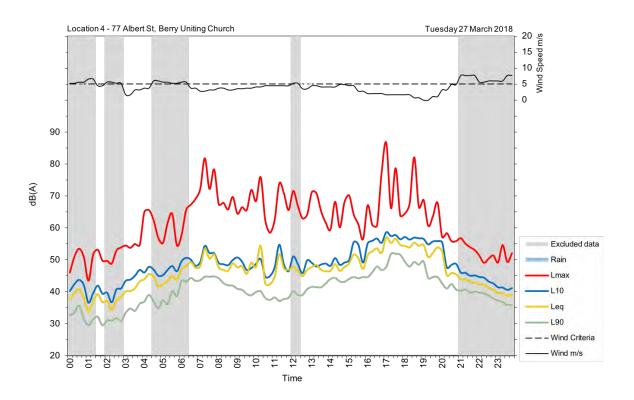

| Appendix A                                         |
|----------------------------------------------------|
| Unattended noise and traffic logging location maps |
|                                                    |
|                                                    |
|                                                    |
|                                                    |
|                                                    |
|                                                    |
|                                                    |
|                                                    |
|                                                    |
|                                                    |
|                                                    |
|                                                    |