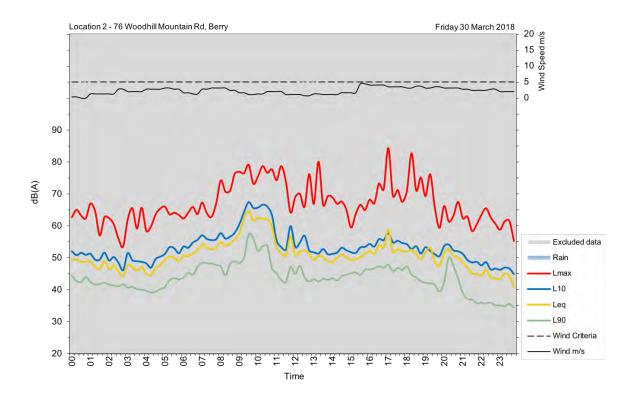

| Appendix A                                         |
|----------------------------------------------------|
| Unattended noise and traffic logging location maps |
|                                                    |
|                                                    |
|                                                    |
|                                                    |
|                                                    |
|                                                    |
|                                                    |
|                                                    |
|                                                    |
|                                                    |
|                                                    |
|                                                    |