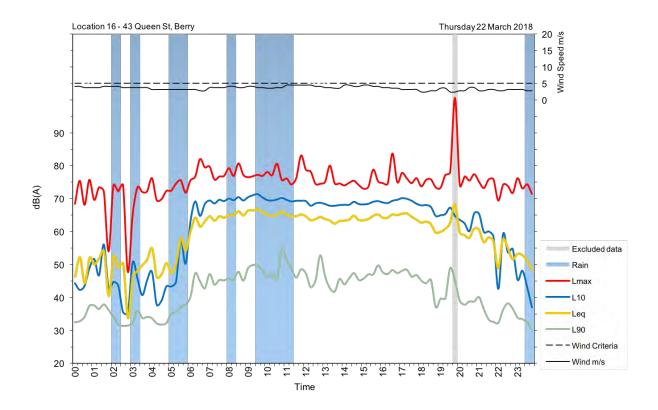

| Appendix A                                         |
|----------------------------------------------------|
| Unattended noise and traffic logging location maps |
|                                                    |
|                                                    |
|                                                    |
|                                                    |
|                                                    |
|                                                    |
|                                                    |
|                                                    |
|                                                    |
|                                                    |
|                                                    |
|                                                    |