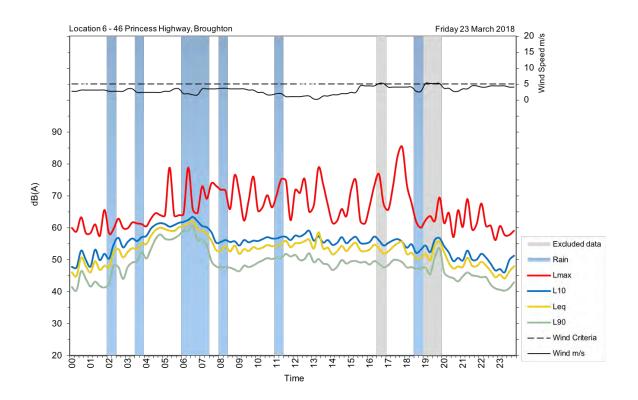

|
| Wednesday, 4 April 2018  | 50                             | 52                              |
| Thursday, 5 April 2018   | 50                             | 52                              |
| Friday, 6 April 2018     | 51                             | 50                              |
| Saturday, 7 April 2018   | 48                             | 50                              |
| Sunday, 8 April 2018     | 50                             | 54                              |
| Monday, 9 April 2018     | 51                             | 49                              |
| Tuesday, 10 April 2018   | 53                             |                                 |
| Overall                  | 52                             | 52                              |





















































## U7

| Address/location     | 40 Austral Park Road, Berry                              |  |
|----------------------|----------------------------------------------------------|--|
| Measurement location | 2 m from facade                                          |  |
| Measurement details  | L <sub>AFmax</sub> , L <sub>Aeq</sub> , L <sub>A90</sub> |  |
| Logging period       | Wednesday, 14 March 2018 to Tuesday, 10 April 2018       |  |



| Date                     | Day, L <sub>Aeq(15-hour)</sub> | Night, L <sub>Aeq(9-hour)</sub> |
|--------------------------|--------------------------------|---------------------------------|
| Wednesday, 14 March 2018 | 52                             | 48                              |
| Thursday, 15 March 2018  |