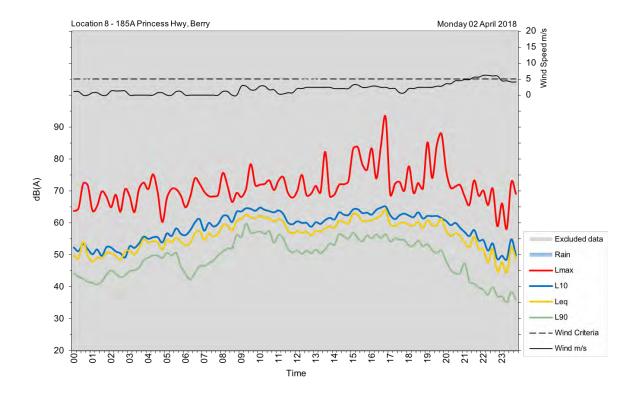

| Appendix A                                         |
|----------------------------------------------------|
| Unattended noise and traffic logging location maps |
|                                                    |
|                                                    |
|                                                    |
|                                                    |
|                                                    |
|                                                    |
|                                                    |
|                                                    |
|                                                    |
|                                                    |
|                                                    |
|                                                    |