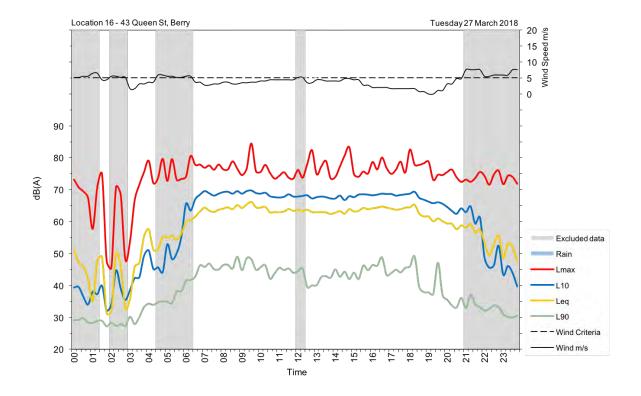

rsday, 22 March 2018  | 64                             | 50                              |
| Friday, 23 March 2018    | 64                             | 59                              |
| Saturday, 24 March 2018  | 64                             | 55                              |
| Sunday, 25 March 2018    | 62                             | 57                              |
| Monday, 26 March 2018    | 64                             | 59                              |
| Tuesday, 27 March 2018   | 63                             |                                 |
| Wednesday, 28 March 2018 | 62                             | 62                              |
| Overall                  | 63                             | 59                              |

262 of 328





























## U17

| Address/location     | 90 North Street, Berry                                   |  |
|----------------------|----------------------------------------------------------|--|
| Measurement location | 1 m from facade                                          |  |
| Measurement details  | L <sub>AFmax</sub> , L <sub>Aeq</sub> , L <sub>A90</sub> |  |
| Logging period       | Wednesday, 28 March 2018 to Tuesday, 10 April 2018       |  |



| Date                     | Day, L <sub>Aeq(15-hour)</sub> | Night, L <sub>Aeq(9-hour)</sub> |
|--------------------------|--------------------------------|---------------------------------|
| Wednesday, 28 March 2018 | 54                             | 52                              |
| Thursday, 29 March 2018  | 53                             |