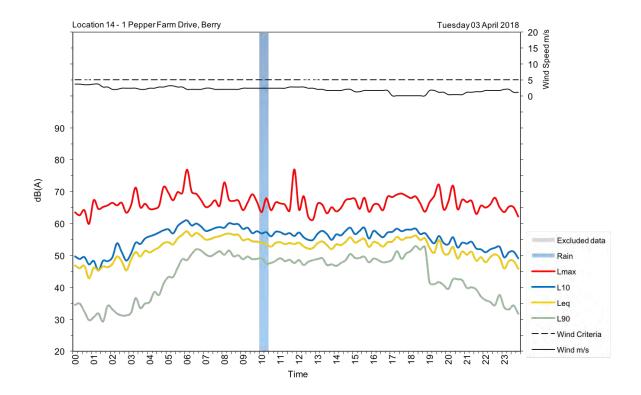

| Appendix A                                         |
|----------------------------------------------------|
| Unattended noise and traffic logging location maps |
|                                                    |
|                                                    |
|                                                    |
|                                                    |
|                                                    |
|                                                    |
|                                                    |
|                                                    |
|                                                    |
|                                                    |
|                                                    |
|                                                    |