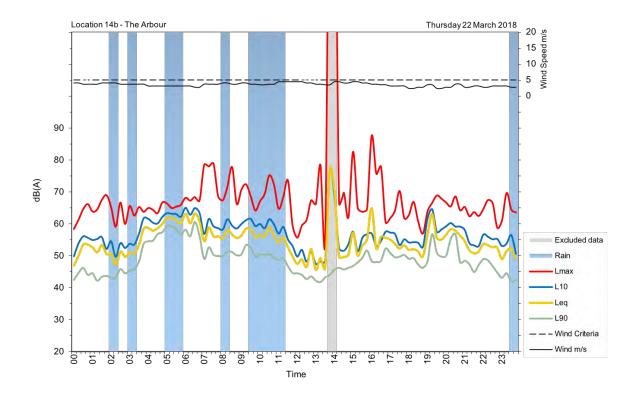

| Appendix A                                         |
|----------------------------------------------------|
| Unattended noise and traffic logging location maps |
|                                                    |
|                                                    |
|                                                    |
|                                                    |
|                                                    |
|                                                    |
|                                                    |
|                                                    |
|                                                    |
|                                                    |
|                                                    |
|                                                    |