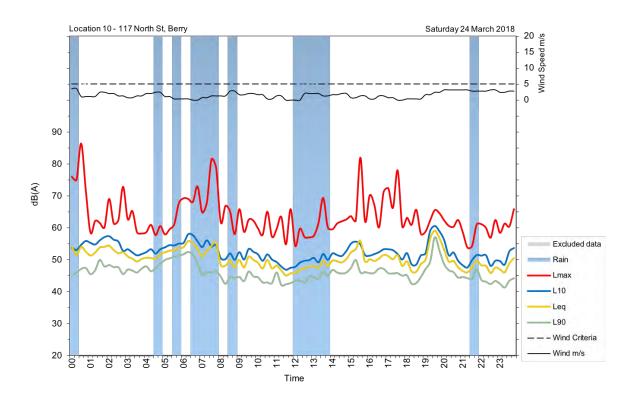

| Appendix A                                         |
|----------------------------------------------------|
| Unattended noise and traffic logging location maps |
|                                                    |
|                                                    |
|                                                    |
|                                                    |
|                                                    |
|                                                    |
|                                                    |
|                                                    |
|                                                    |
|                                                    |
|                                                    |
|                                                    |