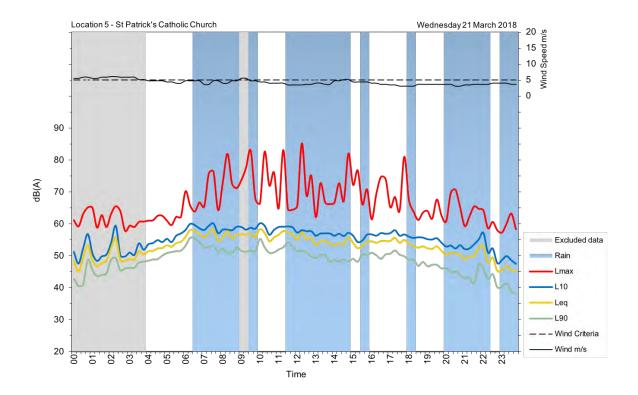

|
| Thursday, 22 March 2018  | 54                             | 51                              |
| Friday, 23 March 2018    | 52                             |                                 |
| Saturday, 24 March 2018  | 50                             | 52                              |
| Sunday, 25 March 2018    | 52                             | 51                              |
| Monday, 26 March 2018    | 57                             | 50                              |
| Tuesday, 27 March 2018   | 51                             | 49                              |
| Wednesday, 28 March 2018 | 52                             |                                 |
| Overall                  | 53                             | 51                              |





























## U6

| Address/location     | 46 Princes Highway, Broughton Village                    |  |
|----------------------|----------------------------------------------------------|--|
| Measurement location | Free-field                                               |  |
| Measurement details  | L <sub>AFmax</sub> , L <sub>Aeq</sub> , L <sub>A90</sub> |  |
| Logging period       | Friday, 16 March 2018 to Tuesday, 10 April 2018          |  |



| Date                     | Day, L <sub>Aeq(15-hour)</sub> | Night, L <sub>Aeq(9-hour)</sub> |
|--------------------------|--------------------------------|---------------------------------|
| Friday, 16 March 2018    | 51                             | 52                              |
| Saturday, 17 March 2018  | 50