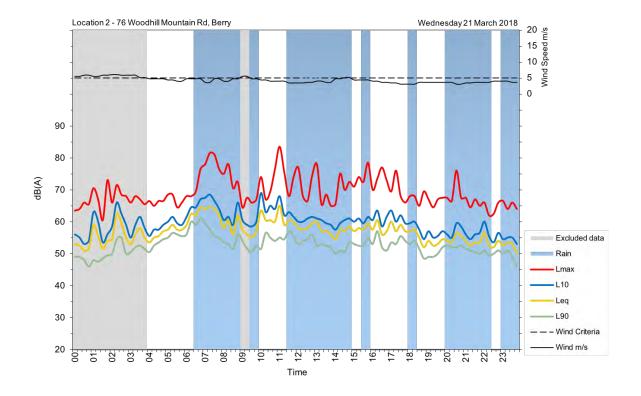

|
| Wednesday, 4 April 2018  | 53                             | 50                              |
| Thursday, 5 April 2018   | 54                             | 48                              |
| Friday, 6 April 2018     | 54                             | 45                              |
| Saturday, 7 April 2018   | 51                             | 44                              |
| Sunday, 8 April 2018     | 51                             | 50                              |
| Monday, 9 April 2018     | 53                             | 48                              |
| Tuesday, 10 April 2018   | 55                             |                                 |
| Overall                  | 55                             | 53                              |

80 of 328















































## U3

| Address/location     | 468 Donovan Rd, Broughton Village                        |  |  |  |
|----------------------|----------------------------------------------------------|--|--|--|
| Measurement location | Free-field                                               |  |  |  |
| Measurement details  | L <sub>AFmax</sub> , L <sub>Aeq</sub> , L <sub>A90</sub> |  |  |  |
| Logging period       | Wednesday, 28 March 2018 to Tuesday, 10 April 2018       |  |  |  |



| Date                     | Day, L <sub>Aeq(15-hour)</sub> | Night, L <sub>Aeq(9-hour)</sub> |
|--------------------------|--------------------------------|---------------------------------|
| Monday, 19 March 2018    | 51                             | 56