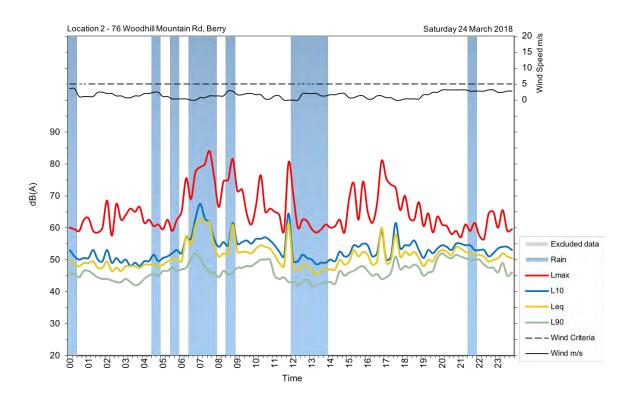

| Appendix A                                         |
|----------------------------------------------------|
| Unattended noise and traffic logging location maps |
|                                                    |
|                                                    |
|                                                    |
|                                                    |
|                                                    |
|                                                    |
|                                                    |
|                                                    |
|                                                    |
|                                                    |
|                                                    |
|                                                    |