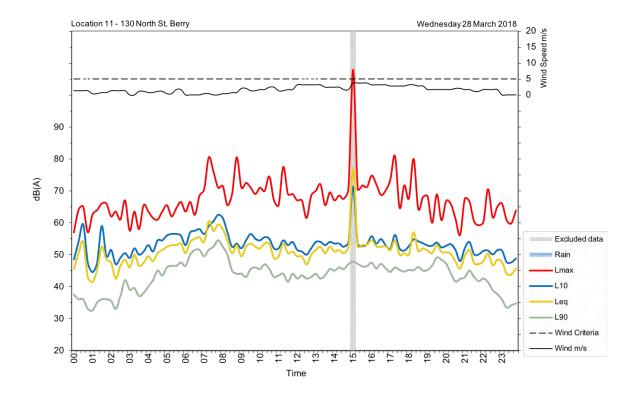

| Appendix A                                         |
|----------------------------------------------------|
| Unattended noise and traffic logging location maps |
|                                                    |
|                                                    |
|                                                    |
|                                                    |
|                                                    |
|                                                    |
|                                                    |
|                                                    |
|                                                    |
|                                                    |
|                                                    |
|                                                    |