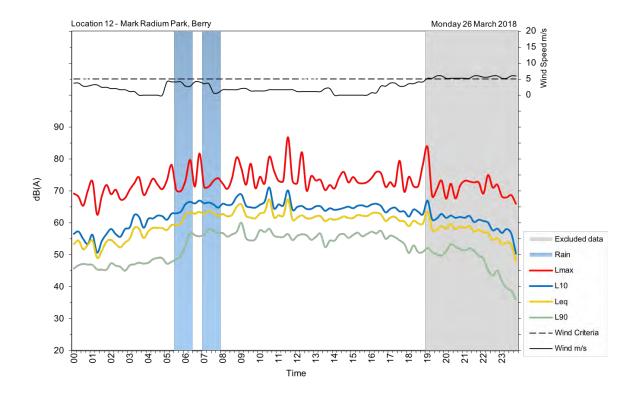

|
| Wednesday, 4 April 2018  | 59                             | 54                              |
| Thursday, 5 April 2018   | 59                             | 54                              |
| Friday, 6 April 2018     | 60                             | 52                              |
| Saturday, 7 April 2018   | 59                             | 51                              |
| Sunday, 8 April 2018     | 57                             | 53                              |
| Monday, 9 April 2018     | 59                             | 53                              |
| Tuesday, 10 April 2018   | 62                             |                                 |
| Overall                  | 61                             | 55                              |















































## U13

| Address/location     | 8 Huntingdale Park Road, Berry                           |  |
|----------------------|----------------------------------------------------------|--|
| Measurement location | 1 m from facade                                          |  |
| Measurement details  | L <sub>AFmax</sub> , L <sub>Aeq</sub> , L <sub>A90</sub> |  |
| Logging period       | Wednesday, 14 March 2018 to Sunday, 25 March 2018        |  |
|                      | Wednesday, 28 March 2018 to Tuesday, 10 April 2018       |  |



| Date                     | Day, L <sub>Aeq(15-hour)</sub> | Night, L <sub>Aeq(9-hour)</sub> |
|--------------------------|--------------------------------|---------------------------------|
| Wednesday, 14 March 2018 | 56