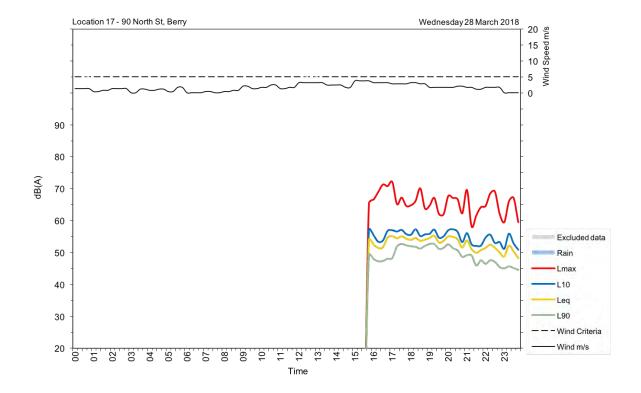

|
| Wednesday, 4 April 2018  | 53                             | 52                              |
| Thursday, 5 April 2018   | 53                             | 52                              |
| Friday, 6 April 2018     | 54                             | 52                              |
| Saturday, 7 April 2018   | 52                             | 49                              |
| Sunday, 8 April 2018     | 53                             | 51                              |
| Monday, 9 April 2018     | 54                             | 48                              |
| Tuesday, 10 April 2018   | 53                             |                                 |
| Overall                  | 53                             | 51                              |





























| Appendix D                                        |  |  |  |  |
|---------------------------------------------------|--|--|--|--|
| Operator-attended noise measurement location maps |  |  |  |  |
|                                                   |  |  |  |  |
|                                                   |  |  |  |  |
|                                                   |  |  |  |  |
|                                                   |  |  |  |  |
|                                                   |  |  |  |  |
|                                                   |  |  |  |  |
|                                                   |  |  |  |  |
|                                                   |  |  |  |  |
|