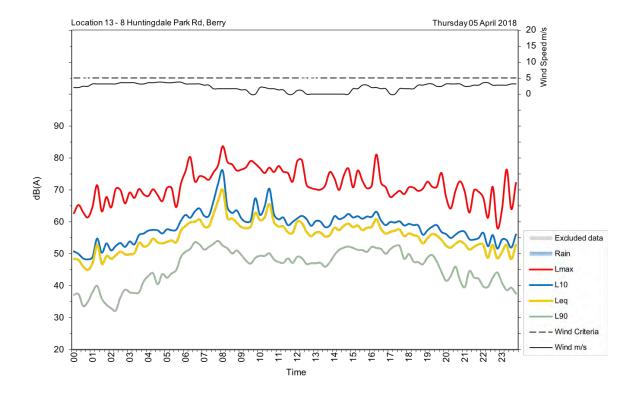

| Appendix A                                         |
|----------------------------------------------------|
| Unattended noise and traffic logging location maps |
|                                                    |
|                                                    |
|                                                    |
|                                                    |
|                                                    |
|                                                    |
|                                                    |
|                                                    |
|                                                    |
|                                                    |
|                                                    |
|                                                    |