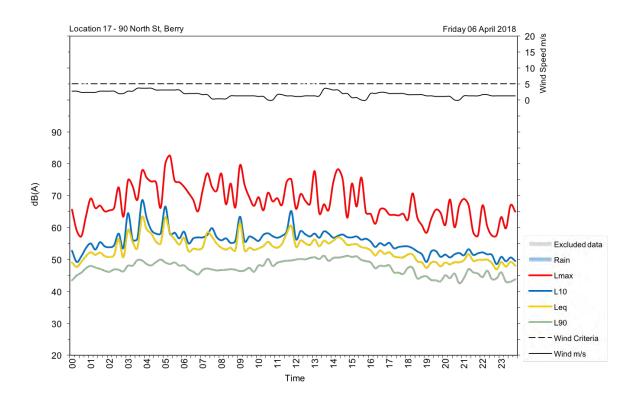

|
| Wednesday, 4 April 2018  | 53                             | 52                              |
| Thursday, 5 April 2018   | 53                             | 52                              |
| Friday, 6 April 2018     | 54                             | 52                              |
| Saturday, 7 April 2018   | 52                             | 49                              |
| Sunday, 8 April 2018     | 53                             | 51                              |
| Monday, 9 April 2018     | 54                             | 48                              |
| Tuesday, 10 April 2018   | 53                             |                                 |
| Overall                  | 53                             | 51                              |





























| Appendix D                                        |  |  |  |  |
|---------------------------------------------------|--|--|--|--|
| Operator-attended noise measurement location maps |  |  |  |  |
|                                                   |  |  |  |  |
|                                                   |  |  |  |  |
|                                                   |  |  |  |  |
|                                                   |  |  |  |  |
|                                                   |  |  |  |  |
|                                                   |  |  |  |  |
|                                                   |  |  |  |  |
|                                                   |  |  |  |  |
|                                                   |  |  |  |