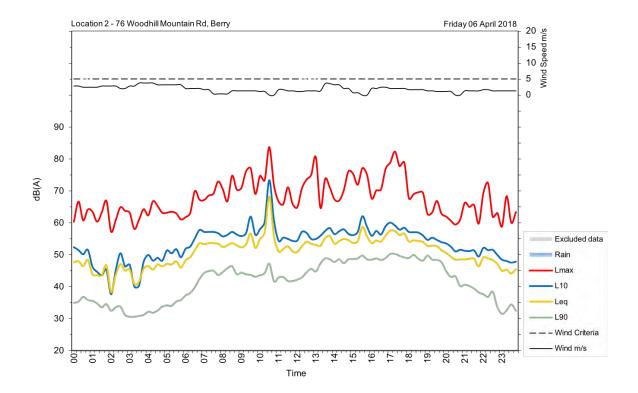

| Appendix A                                         |
|----------------------------------------------------|
| Unattended noise and traffic logging location maps |
|                                                    |
|                                                    |
|                                                    |
|                                                    |
|                                                    |
|                                                    |
|                                                    |
|                                                    |
|                                                    |
|                                                    |
|                                                    |
|                                                    |