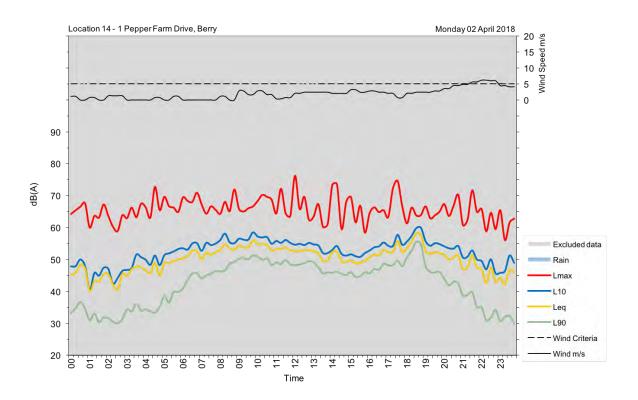

| Appendix A                                         |
|----------------------------------------------------|
| Unattended noise and traffic logging location maps |
|                                                    |
|                                                    |
|                                                    |
|                                                    |
|                                                    |
|                                                    |
|                                                    |
|                                                    |
|                                                    |
|                                                    |
|                                                    |
|                                                    |