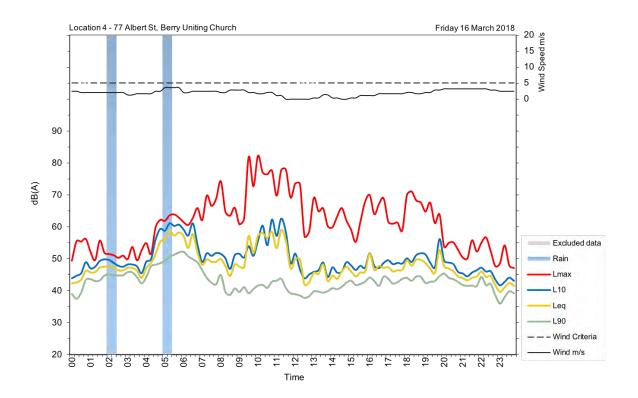

|
| Thursday, 22 March 2018  | 51                             | 51                              |
| Friday, 23 March 2018    | 53                             | 51                              |
| Saturday, 24 March 2018  | 46                             | 53                              |
| Sunday, 25 March 2018    | 49                             | 46                              |
| Monday, 26 March 2018    | 54                             | 40                              |
| Tuesday, 27 March 2018   | 50                             | 45                              |
| Wednesday, 28 March 2018 | 56                             |                                 |
| Overall                  | 52                             | 52                              |



























## U5

| Address/location     | 80 North St, Berry (St Patricks Catholic Church)         |  |
|----------------------|----------------------------------------------------------|--|
| Measurement location | 1 m from facade (nearest affected corner of structure)   |  |
| Measurement details  | L <sub>AFmax</sub> , L <sub>Aeq</sub> , L <sub>A90</sub> |  |
| Logging period       | Thursday, 15 March 2018 to Wednesday, 28 March 2018      |  |



| Date                     | Day, L <sub>Aeq(15-hour)</sub> | Night, L <sub>Aeq(9-hour)</sub> |
|--------------------------|--------------------------------|---------------------------------|
| Thursday, 15 March 2018  | 47                             | 44                              |
| Friday, 16 March 2018    | 51