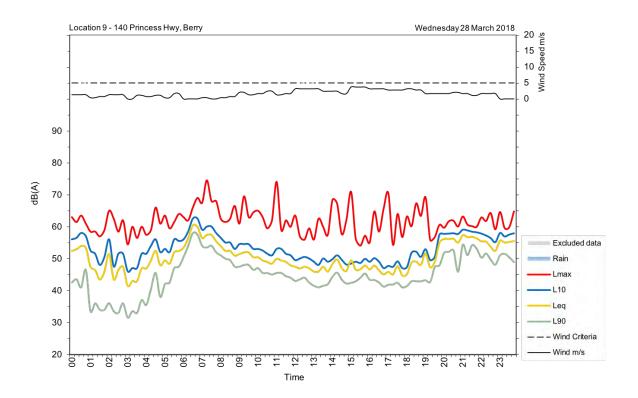

| Appendix A                                         |
|----------------------------------------------------|
| Unattended noise and traffic logging location maps |
|                                                    |
|                                                    |
|                                                    |
|                                                    |
|                                                    |
|                                                    |
|                                                    |
|                                                    |
|                                                    |
|                                                    |
|                                                    |
|                                                    |