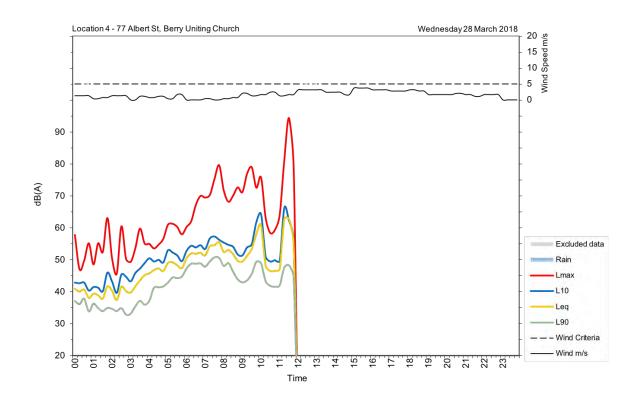

|
| Thursday, 22 March 2018  | 51                             | 51                              |
| Friday, 23 March 2018    | 53                             | 51                              |
| Saturday, 24 March 2018  | 46                             | 53                              |
| Sunday, 25 March 2018    | 49                             | 46                              |
| Monday, 26 March 2018    | 54                             | 40                              |
| Tuesday, 27 March 2018   | 50                             | 45                              |
| Wednesday, 28 March 2018 | 56                             |                                 |
| Overall                  | 52                             | 52                              |



























## U5

| Address/location     | 80 North St, Berry (St Patricks Catholic Church)         |  |
|----------------------|----------------------------------------------------------|--|
| Measurement location | 1 m from facade (nearest affected corner of structure)   |  |
| Measurement details  | L <sub>AFmax</sub> , L <sub>Aeq</sub> , L <sub>A90</sub> |  |
| Logging period       | Thursday, 15 March 2018 to Wednesday, 28 March 2018      |  |



| Date                     | Day, L <sub>Aeq(15-hour)</sub> | Night, L <sub>Aeq(9-hour)</sub> |
|--------------------------|--------------------------------|---------------------------------|
| Thursday, 15 March 2018  | 47                             | 44                              |
| Friday, 16 March 2018    | 51                             | 44