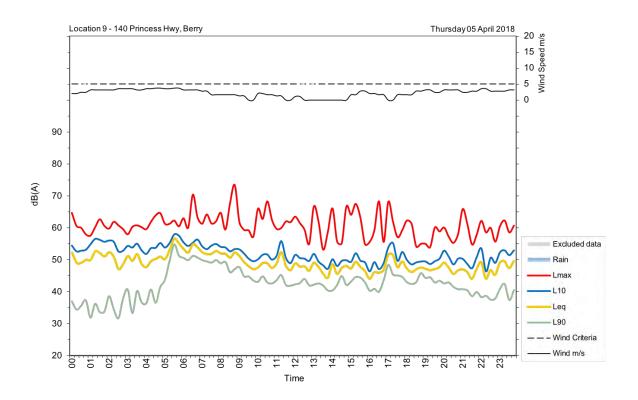

| Appendix A                                         |
|----------------------------------------------------|
| Unattended noise and traffic logging location maps |
|                                                    |
|                                                    |
|                                                    |
|                                                    |
|                                                    |
|                                                    |
|                                                    |
|                                                    |
|                                                    |
|                                                    |
|                                                    |
|                                                    |