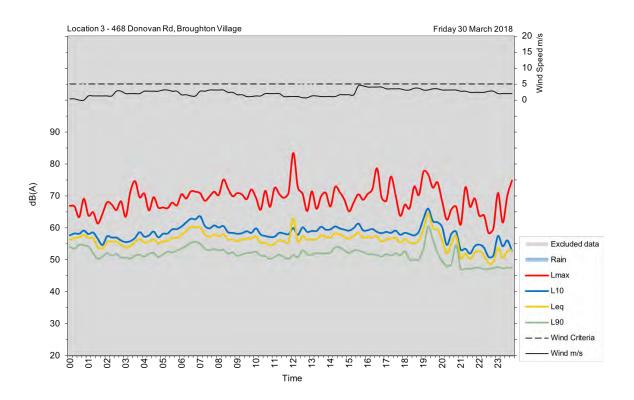

| Appendix A                                         |
|----------------------------------------------------|
| Unattended noise and traffic logging location maps |
|                                                    |
|                                                    |
|                                                    |
|                                                    |
|                                                    |
|                                                    |
|                                                    |
|                                                    |
|                                                    |
|                                                    |
|                                                    |
|                                                    |