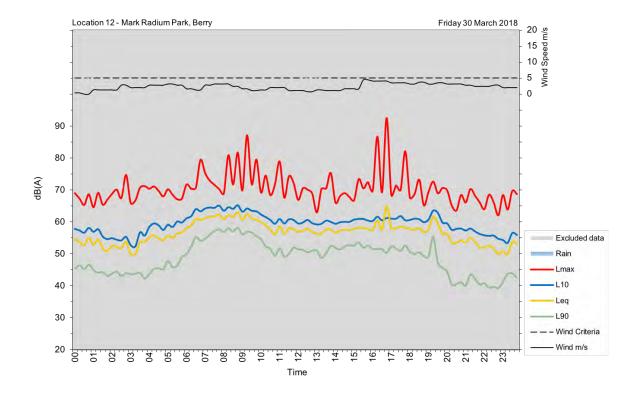

| Appendix A                                         |
|----------------------------------------------------|
| Unattended noise and traffic logging location maps |
|                                                    |
|                                                    |
|                                                    |
|                                                    |
|                                                    |
|                                                    |
|                                                    |
|                                                    |
|                                                    |
|                                                    |
|                                                    |
|                                                    |