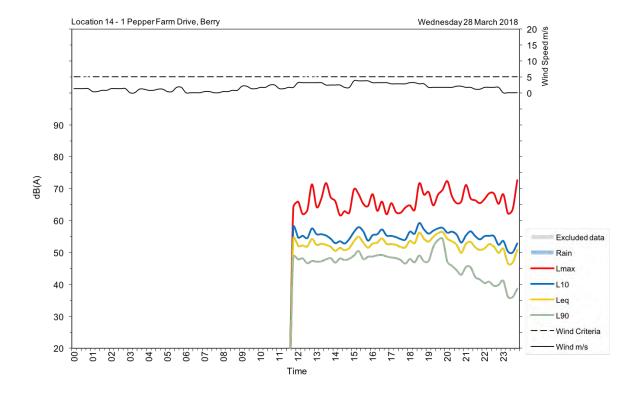

|
| Wednesday, 4 April 2018  | 53                             | 53                              |
| Thursday, 5 April 2018   | 53                             | 52                              |
| Friday, 6 April 2018     | 53                             | 49                              |
| Saturday, 7 April 2018   | 52                             | 46                              |
| Sunday, 8 April 2018     | 51                             | 49                              |
| Monday, 9 April 2018     | 53                             | 52                              |
| Tuesday, 10 April 2018   | 55                             |                                 |
| Overall                  | 53                             | 51                              |





























## U14b

| Address/location     | 60 Little Corella Circuit, Berry                         |  |
|----------------------|----------------------------------------------------------|--|
| Measurement location | Free-field                                               |  |
| Measurement details  | L <sub>AFmax</sub> , L <sub>Aeq</sub> , L <sub>A90</sub> |  |
| Logging period       | Thursday, 15 March 2018 to Wednesday, 28 March 2018      |  |



| Date                     | Day, L <sub>Aeq(15-hour)</sub> | Night, L <sub>Aeq(9-hour)</sub> |
|--------------------------|--------------------------------|---------------------------------|
| Friday, 16 March 2018    | 49                             | 49                              |
| Saturday, 17 March 2018  | 51