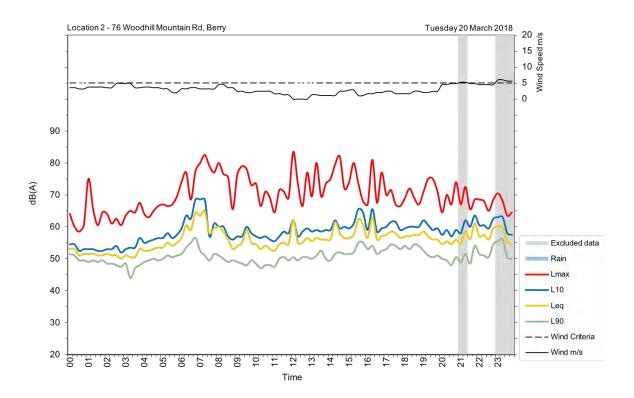

| Appendix A                                         |
|----------------------------------------------------|
| Unattended noise and traffic logging location maps |
|                                                    |
|                                                    |
|                                                    |
|                                                    |
|                                                    |
|                                                    |
|                                                    |
|                                                    |
|                                                    |
|                                                    |
|                                                    |
|                                                    |