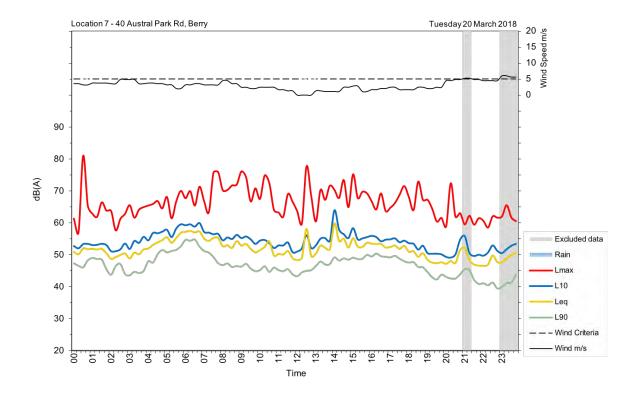

| Appendix A                                         |
|----------------------------------------------------|
| Unattended noise and traffic logging location maps |
|                                                    |
|                                                    |
|                                                    |
|                                                    |
|                                                    |
|                                                    |
|                                                    |
|                                                    |
|                                                    |
|                                                    |
|                                                    |
|                                                    |