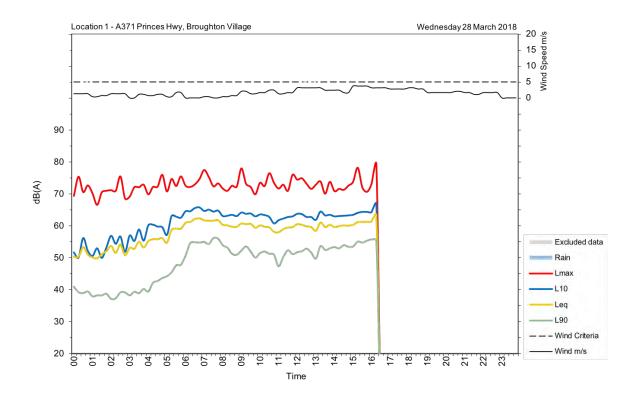

| Appendix A                                         |
|----------------------------------------------------|
| Unattended noise and traffic logging location maps |
|                                                    |
|                                                    |
|                                                    |
|                                                    |
|                                                    |
|                                                    |
|                                                    |
|                                                    |
|                                                    |
|                                                    |
|                                                    |
|                                                    |