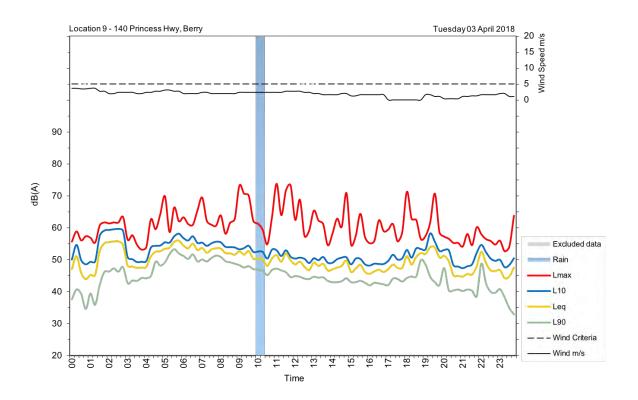

sday, 4 April 2018  | 49                             | 50                              |
| Thursday, 5 April 2018   | 49                             | 47                              |
| Friday, 6 April 2018     | 51                             | 51                              |
| Saturday, 7 April 2018   | 49                             | 45                              |
| Sunday, 8 April 2018     | 46                             | 51                              |
| Monday, 9 April 2018     | 51                             | 48                              |
| Tuesday, 10 April 2018   | 46                             |                                 |
| Overall                  | 52                             | 51                              |























































## U10

| Address/location     | 117 North Street, Berry                                  |  |
|----------------------|----------------------------------------------------------|--|
| Measurement location | Free-field                                               |  |
| Measurement details  | L <sub>AFmax</sub> , L <sub>Aeq</sub> , L <sub>A90</sub> |  |
| Logging period       | Thursday, 15 March 2018 to Wednesday, 28 March 2018      |  |



| Date                     | Day, L <sub>Aeq(15-hour)</sub> | Night, L <sub>Aeq(9-hour)</sub> |
|--------------------------|--------------------------------|---------------------------------|
| Thursday, 15 March 2018  | 52                             | 52                              |
| Friday, 16 March 2018    | 58