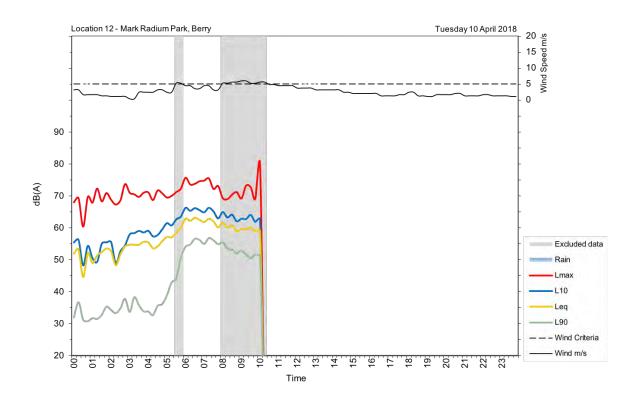

| Appendix A                                         |
|----------------------------------------------------|
| Unattended noise and traffic logging location maps |
|                                                    |
|                                                    |
|                                                    |
|                                                    |
|                                                    |
|                                                    |
|                                                    |
|                                                    |
|                                                    |
|                                                    |
|                                                    |
|                                                    |