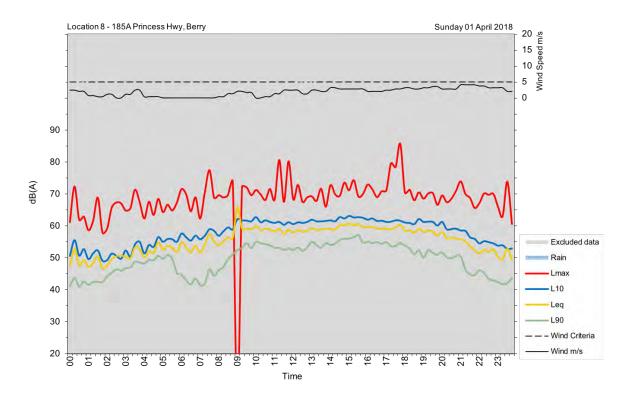

| Appendix A                                         |
|----------------------------------------------------|
| Unattended noise and traffic logging location maps |
|                                                    |
|                                                    |
|                                                    |
|                                                    |
|                                                    |
|                                                    |
|                                                    |
|                                                    |
|                                                    |
|                                                    |
|                                                    |
|                                                    |