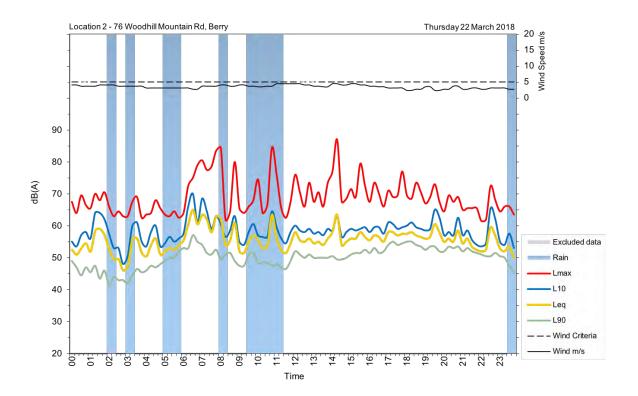

| Appendix A                                         |
|----------------------------------------------------|
| Unattended noise and traffic logging location maps |
|                                                    |
|                                                    |
|                                                    |
|                                                    |
|                                                    |
|                                                    |
|                                                    |
|                                                    |
|                                                    |
|                                                    |
|                                                    |
|                                                    |