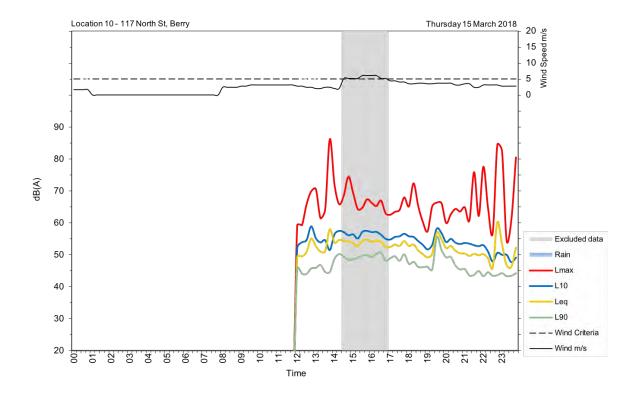

| Appendix A                                         |
|----------------------------------------------------|
| Unattended noise and traffic logging location maps |
|                                                    |
|                                                    |
|                                                    |
|                                                    |
|                                                    |
|                                                    |
|                                                    |
|                                                    |
|                                                    |
|                                                    |
|                                                    |
|                                                    |