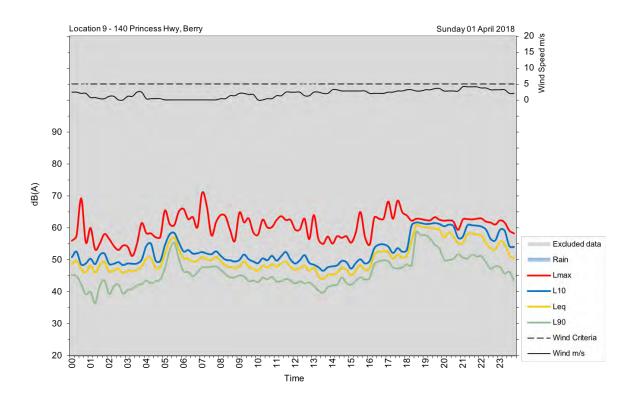

ednesday, 4 April 2018  | 49                             | 50                              |
| Thursday, 5 April 2018   | 49                             | 47                              |
| Friday, 6 April 2018     | 51                             | 51                              |
| Saturday, 7 April 2018   | 49                             | 45                              |
| Sunday, 8 April 2018     | 46                             | 51                              |
| Monday, 9 April 2018     | 51                             | 48                              |
| Tuesday, 10 April 2018   | 46                             |                                 |
| Overall                  | 52                             | 51                              |























































## U10

| Address/location     | 117 North Street, Berry                                  |  |
|----------------------|----------------------------------------------------------|--|
| Measurement location | Free-field                                               |  |
| Measurement details  | L <sub>AFmax</sub> , L <sub>Aeq</sub> , L <sub>A90</sub> |  |
| Logging period       | Thursday, 15 March 2018 to Wednesday, 28 March 2018      |  |



| Date                     | Day, L <sub>Aeq(15-hour)</sub> | Night, L <sub>Aeq(9-hour)</sub> |
|--------------------------|--------------------------------|---------------------------------|
| Thursday, 15 March 2018  | 52                             | 52                              |
| Friday, 16 March 2018    | 58