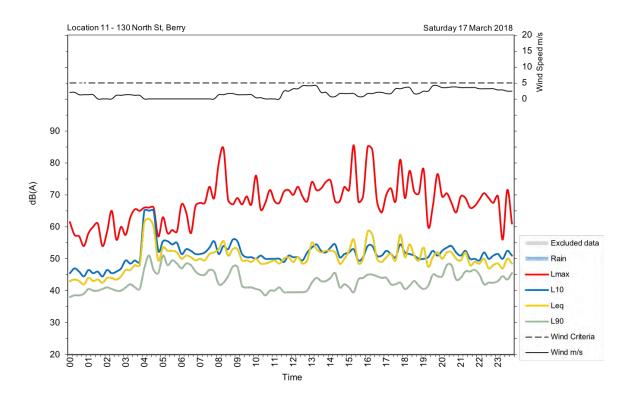

|
| Wednesday, 4 April 2018  | 49                             | 48                              |
| Thursday, 5 April 2018   | 51                             | 46                              |
| Friday, 6 April 2018     | 55                             | 44                              |
| Saturday, 7 April 2018   | 51                             | 42                              |
| Sunday, 8 April 2018     | 49                             | 50                              |
| Monday, 9 April 2018     | 51                             | 43                              |
| Tuesday, 10 April 2018   | 50                             |                                 |
| Overall                  | 53                             | 49                              |





















































## U12

| Address/location     | Mark Radium Park                                         |  |
|----------------------|----------------------------------------------------------|--|
| Measurement location | Free-field                                               |  |
| Measurement details  | L <sub>AFmax</sub> , L <sub>Aeq</sub> , L <sub>A90</sub> |  |
| Logging period       | Friday, 16 March 2018 to Tuesday, 10 April 2018          |  |



| Date                     | Day, L <sub>Aeq(15-hour)</sub> | Night, L <sub>Aeq(9-hour)</sub> |
|--------------------------|--------------------------------|---------------------------------|
| Friday, 16 March 2018    | 60                             | 53                              |
| Saturday, 17 M