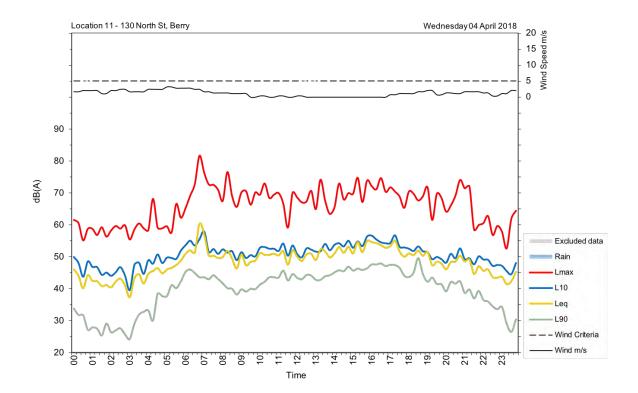

| Appendix A                                         |
|----------------------------------------------------|
| Unattended noise and traffic logging location maps |
|                                                    |
|                                                    |
|                                                    |
|                                                    |
|                                                    |
|                                                    |
|                                                    |
|                                                    |
|                                                    |
|                                                    |
|                                                    |
|                                                    |