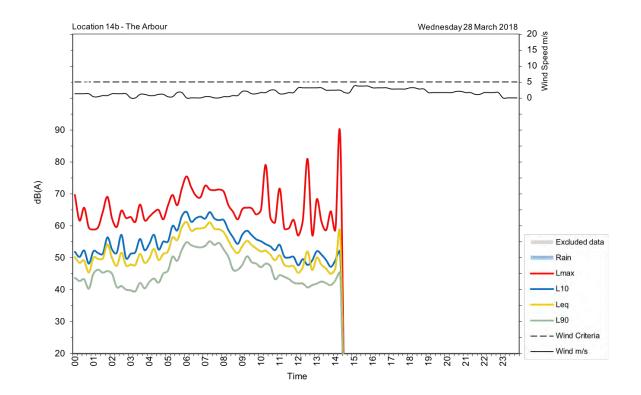

| Appendix A                                         |
|----------------------------------------------------|
| Unattended noise and traffic logging location maps |
|                                                    |
|                                                    |
|                                                    |
|                                                    |
|                                                    |
|                                                    |
|                                                    |
|                                                    |
|                                                    |
|                                                    |
|                                                    |
|                                                    |