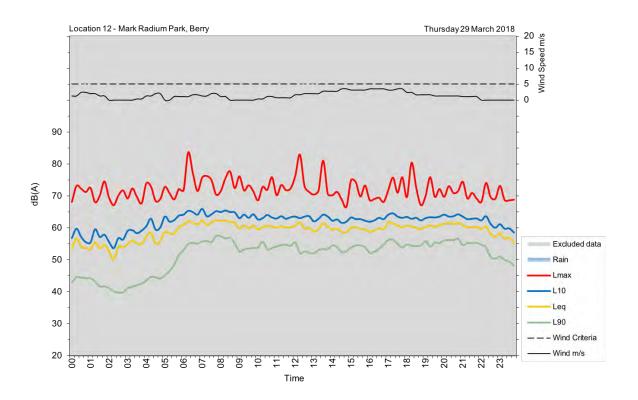

| Appendix A                                         |
|----------------------------------------------------|
| Unattended noise and traffic logging location maps |
|                                                    |
|                                                    |
|                                                    |
|                                                    |
|                                                    |
|                                                    |
|                                                    |
|                                                    |
|                                                    |
|                                                    |
|                                                    |
|                                                    |