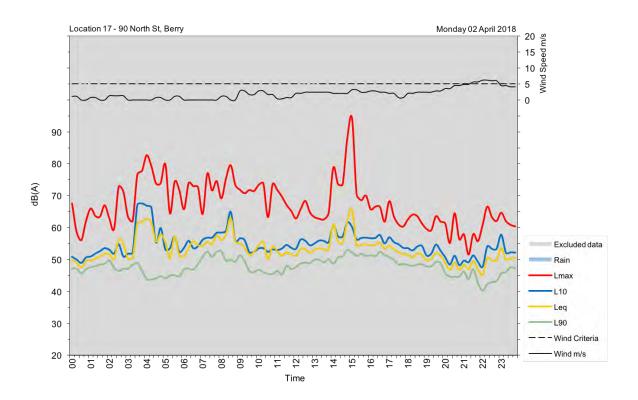

|
| Wednesday, 4 April 2018  | 53                             | 52                              |
| Thursday, 5 April 2018   | 53                             | 52                              |
| Friday, 6 April 2018     | 54                             | 52                              |
| Saturday, 7 April 2018   | 52                             | 49                              |
| Sunday, 8 April 2018     | 53                             | 51                              |
| Monday, 9 April 2018     | 54                             | 48                              |
| Tuesday, 10 April 2018   | 53                             |                                 |
| Overall                  | 53                             | 51                              |





























| Appendix D                                        |  |  |  |  |
|---------------------------------------------------|--|--|--|--|
| Operator-attended noise measurement location maps |  |  |  |  |
|                                                   |  |  |  |  |
|                                                   |  |  |  |  |
|                                                   |  |  |  |  |
|                                                   |  |  |  |  |
|                                                   |  |  |  |  |
|                                                   |  |  |  |  |
|                                                   |  |  |  |  |
|                                                   |  |  |  |  |
|                                                   |  |