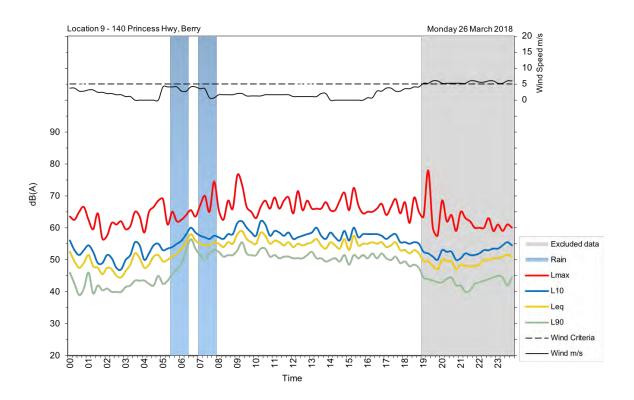

|
| Wednesday, 4 April 2018  | 49                             | 50                              |
| Thursday, 5 April 2018   | 49                             | 47                              |
| Friday, 6 April 2018     | 51                             | 51                              |
| Saturday, 7 April 2018   | 49                             | 45                              |
| Sunday, 8 April 2018     | 46                             | 51                              |
| Monday, 9 April 2018     | 51                             | 48                              |
| Tuesday, 10 April 2018   | 46                             |                                 |
| Overall                  | 52                             | 51                              |























































## U10

| Address/location     | 117 North Street, Berry                                  |  |
|----------------------|----------------------------------------------------------|--|
| Measurement location | Free-field                                               |  |
| Measurement details  | L <sub>AFmax</sub> , L <sub>Aeq</sub> , L <sub>A90</sub> |  |
| Logging period       | Thursday, 15 March 2018 to Wednesday, 28 March 2018      |  |



| Date                     | Day, L <sub>Aeq(15-hour)</sub> | Night, L <sub>Aeq(9-hour)</sub> |
|--------------------------|--------------------------------|---------------------------------|
| Thursday, 15 March 2018  | 52                             | 52                              |
| Friday, 16 March 2018    | 58