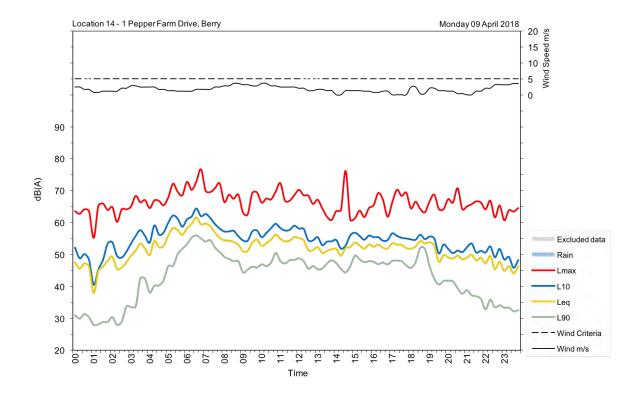

| Appendix A                                         |
|----------------------------------------------------|
| Unattended noise and traffic logging location maps |
|                                                    |
|                                                    |
|                                                    |
|                                                    |
|                                                    |
|                                                    |
|                                                    |
|                                                    |
|                                                    |
|                                                    |
|                                                    |
|                                                    |