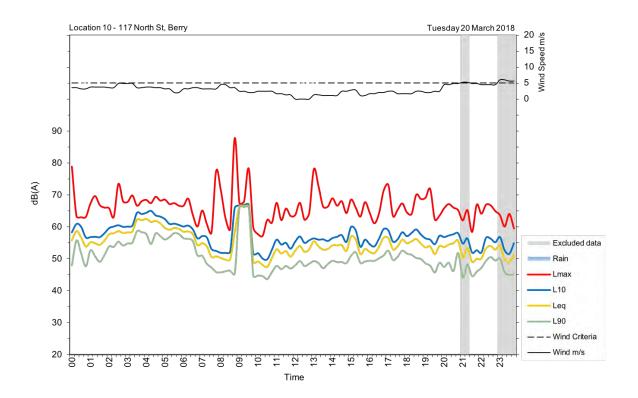

| Appendix A                                         |
|----------------------------------------------------|
| Unattended noise and traffic logging location maps |
|                                                    |
|                                                    |
|                                                    |
|                                                    |
|                                                    |
|                                                    |
|                                                    |
|                                                    |
|                                                    |
|                                                    |
|                                                    |
|                                                    |