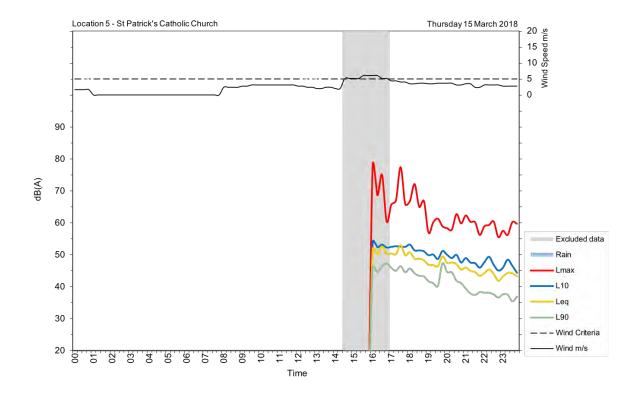

|
| Thursday, 22 March 2018  | 54                             | 51                              |
| Friday, 23 March 2018    | 52                             |                                 |
| Saturday, 24 March 2018  | 50                             | 52                              |
| Sunday, 25 March 2018    | 52                             | 51                              |
| Monday, 26 March 2018    | 57                             | 50                              |
| Tuesday, 27 March 2018   | 51                             | 49                              |
| Wednesday, 28 March 2018 | 52                             |                                 |
| Overall                  | 53                             | 51                              |





























## U6

| Address/location     | 46 Princes Highway, Broughton Village                    |  |
|----------------------|----------------------------------------------------------|--|
| Measurement location | Free-field                                               |  |
| Measurement details  | L <sub>AFmax</sub> , L <sub>Aeq</sub> , L <sub>A90</sub> |  |
| Logging period       | Friday, 16 March 2018 to Tuesday, 10 April 2018          |  |



| Date                     | Day, L <sub>Aeq(15-hour)</sub> | Night, L <sub>Aeq(9-hour)</sub> |
|--------------------------|--------------------------------|---------------------------------|
| Friday, 16 March 2018    | 51                             | 52                              |
| Saturday, 17 March 2018  | 50