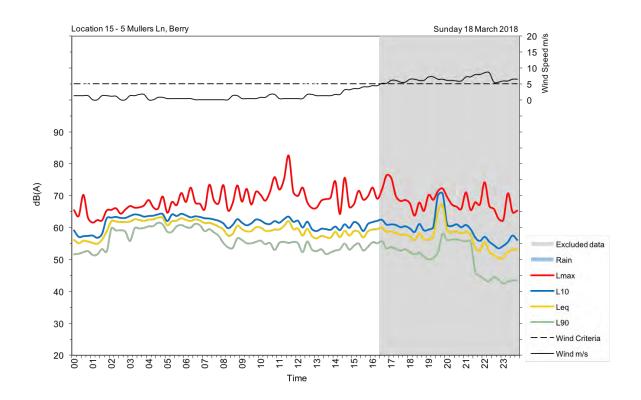

| Appendix A                                         |
|----------------------------------------------------|
| Unattended noise and traffic logging location maps |
|                                                    |
|                                                    |
|                                                    |
|                                                    |
|                                                    |
|                                                    |
|                                                    |
|                                                    |
|                                                    |
|                                                    |
|                                                    |
|                                                    |