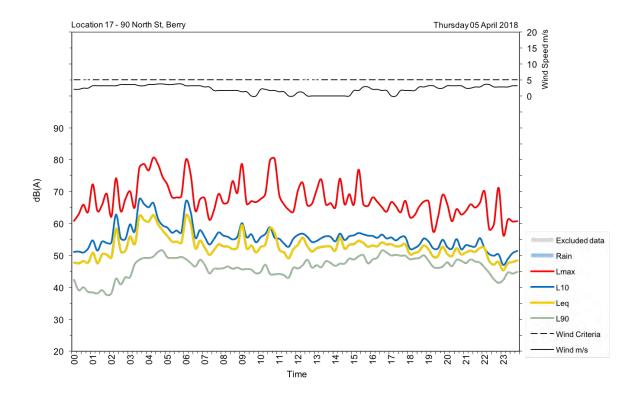

|
| Wednesday, 4 April 2018  | 53                             | 52                              |
| Thursday, 5 April 2018   | 53                             | 52                              |
| Friday, 6 April 2018     | 54                             | 52                              |
| Saturday, 7 April 2018   | 52                             | 49                              |
| Sunday, 8 April 2018     | 53                             | 51                              |
| Monday, 9 April 2018     | 54                             | 48                              |
| Tuesday, 10 April 2018   | 53                             |                                 |
| Overall                  | 53                             | 51                              |





























| Appendix D                                        |  |  |  |  |
|---------------------------------------------------|--|--|--|--|
| Operator-attended noise measurement location maps |  |  |  |  |
|                                                   |  |  |  |  |
|                                                   |  |  |  |  |
|                                                   |  |  |  |  |
|                                                   |  |  |  |  |
|                                                   |  |  |  |  |
|                                                   |  |  |  |  |
|                                                   |  |  |  |  |
|                                                   |  |  |  |  |
|                                                   |  |  |  |