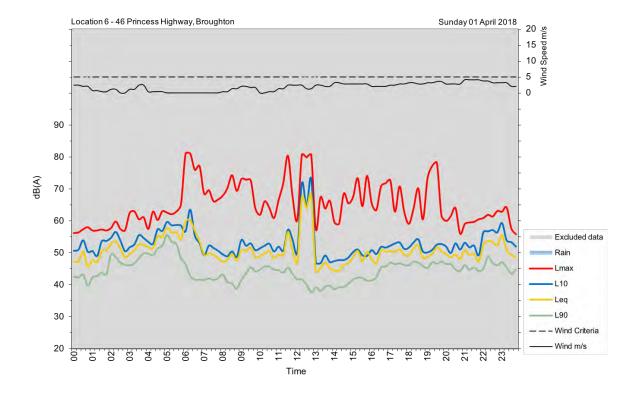

| Appendix A                                         |
|----------------------------------------------------|
| Unattended noise and traffic logging location maps |
|                                                    |
|                                                    |
|                                                    |
|                                                    |
|                                                    |
|                                                    |
|                                                    |
|                                                    |
|                                                    |
|                                                    |
|                                                    |
|                                                    |