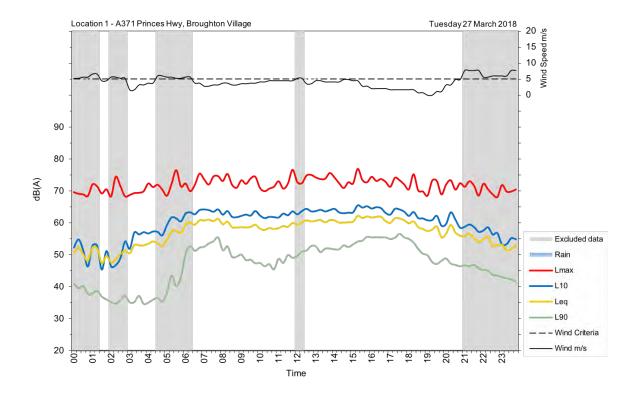

| Appendix A                                         |
|----------------------------------------------------|
| Unattended noise and traffic logging location maps |
|                                                    |
|                                                    |
|                                                    |
|                                                    |
|                                                    |
|                                                    |
|                                                    |
|                                                    |
|                                                    |
|                                                    |
|                                                    |
|                                                    |