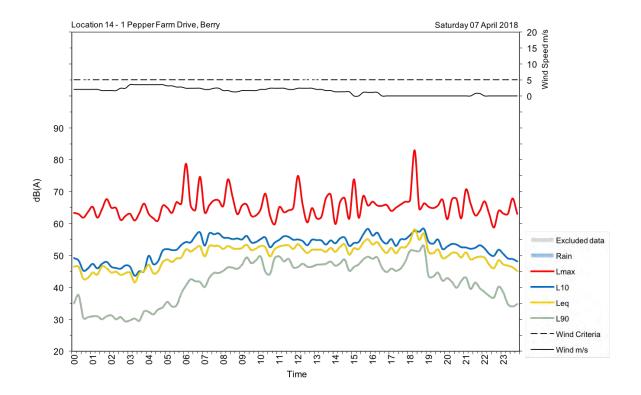

| Appendix A                                         |
|----------------------------------------------------|
| Unattended noise and traffic logging location maps |
|                                                    |
|                                                    |
|                                                    |
|                                                    |
|                                                    |
|                                                    |
|                                                    |
|                                                    |
|                                                    |
|                                                    |
|                                                    |
|                                                    |