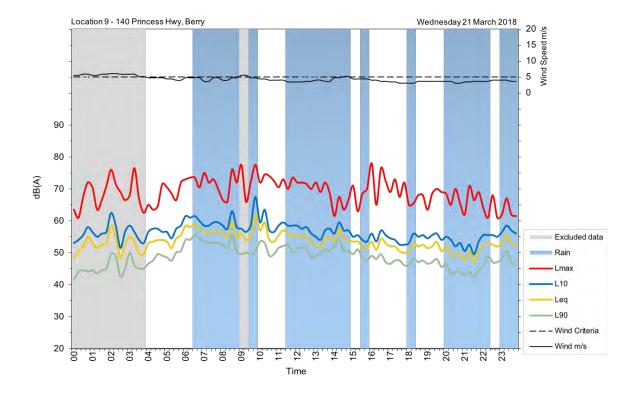

|
| Wednesday, 4 April 2018  | 49                             | 50                              |
| Thursday, 5 April 2018   | 49                             | 47                              |
| Friday, 6 April 2018     | 51                             | 51                              |
| Saturday, 7 April 2018   | 49                             | 45                              |
| Sunday, 8 April 2018     | 46                             | 51                              |
| Monday, 9 April 2018     | 51                             | 48                              |
| Tuesday, 10 April 2018   | 46                             |                                 |
| Overall                  | 52                             | 51                              |























































## U10

| Address/location     | 117 North Street, Berry                                  |  |
|----------------------|----------------------------------------------------------|--|
| Measurement location | Free-field                                               |  |
| Measurement details  | L <sub>AFmax</sub> , L <sub>Aeq</sub> , L <sub>A90</sub> |  |
| Logging period       | Thursday, 15 March 2018 to Wednesday, 28 March 2018      |  |



| Date                     | Day, L <sub>Aeq(15-hour)</sub> | Night, L <sub>Aeq(9-hour)</sub> |
|--------------------------|--------------------------------|---------------------------------|
| Thursday, 15 March 2018  | 52                             | 52                              |
| Friday, 16 March 2018