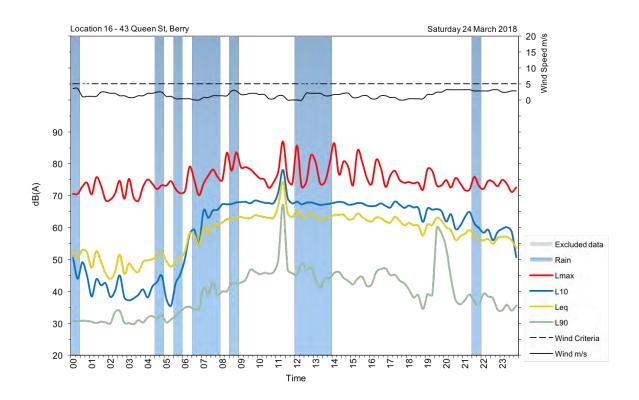

| Thursday, 22 March 2018  | 64                             | 50                              |
| Friday, 23 March 2018    | 64                             | 59                              |
| Saturday, 24 March 2018  | 64                             | 55                              |
| Sunday, 25 March 2018    | 62                             | 57                              |
| Monday, 26 March 2018    | 64                             | 59                              |
| Tuesday, 27 March 2018   | 63                             |                                 |
| Wednesday, 28 March 2018 | 62                             | 62                              |
| Overall                  | 63                             | 59                              |

262 of 328





























## U17

| Address/location     | 90 North Street, Berry                                   |  |
|----------------------|----------------------------------------------------------|--|
| Measurement location | 1 m from facade                                          |  |
| Measurement details  | L <sub>AFmax</sub> , L <sub>Aeq</sub> , L <sub>A90</sub> |  |
| Logging period       | Wednesday, 28 March 2018 to Tuesday, 10 April 2018       |  |



| Date                     | Day, L <sub>Aeq(15-hour)</sub> | Night, L <sub>Aeq(9-hour)</sub> |
|--------------------------|--------------------------------|---------------------------------|
| Wednesday, 28 March 2018 | 54                             | 52                              |
| Thursday, 29 March 2018  | 53