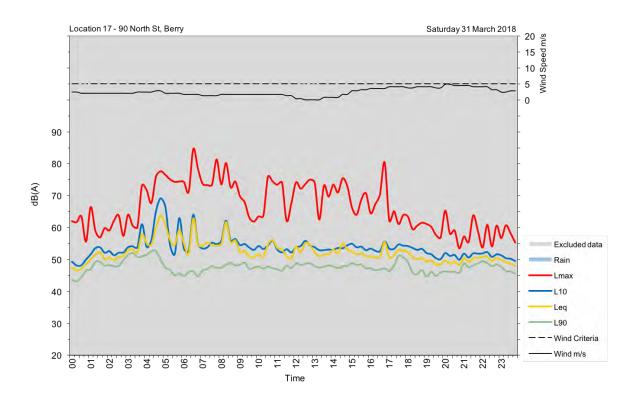

|
| Wednesday, 4 April 2018  | 53                             | 52                              |
| Thursday, 5 April 2018   | 53                             | 52                              |
| Friday, 6 April 2018     | 54                             | 52                              |
| Saturday, 7 April 2018   | 52                             | 49                              |
| Sunday, 8 April 2018     | 53                             | 51                              |
| Monday, 9 April 2018     | 54                             | 48                              |
| Tuesday, 10 April 2018   | 53                             |                                 |
| Overall                  | 53                             | 51                              |





























| Appendix D                                        |  |  |  |  |
|---------------------------------------------------|--|--|--|--|
| Operator-attended noise measurement location maps |  |  |  |  |
|                                                   |  |  |  |  |
|                                                   |  |  |  |  |
|                                                   |  |  |  |  |
|                                                   |  |  |  |  |
|                                                   |  |  |  |  |
|                                                   |  |  |  |  |
|                                                   |  |  |  |  |
|                                                   |  |  |  |  |
|