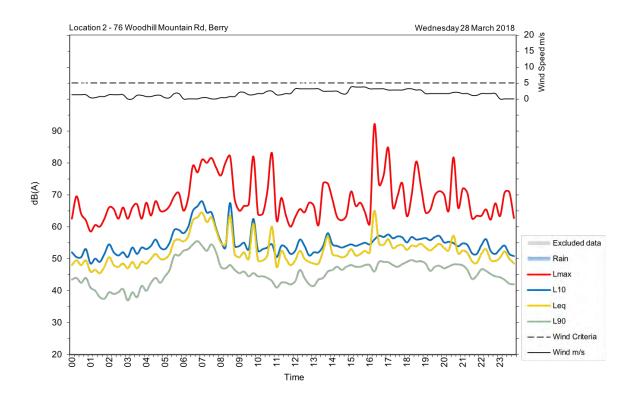

| Appendix A                                         |
|----------------------------------------------------|
| Unattended noise and traffic logging location maps |
|                                                    |
|                                                    |
|                                                    |
|                                                    |
|                                                    |
|                                                    |
|                                                    |
|                                                    |
|                                                    |
|                                                    |
|                                                    |
|                                                    |