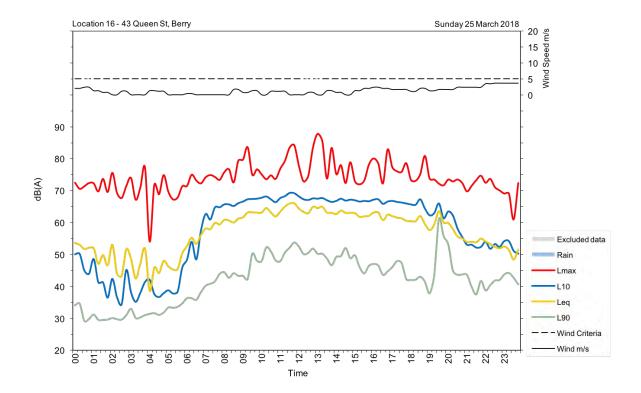

Thursday, 22 March 2018  | 64                             | 50                              |
| Friday, 23 March 2018    | 64                             | 59                              |
| Saturday, 24 March 2018  | 64                             | 55                              |
| Sunday, 25 March 2018    | 62                             | 57                              |
| Monday, 26 March 2018    | 64                             | 59                              |
| Tuesday, 27 March 2018   | 63                             |                                 |
| Wednesday, 28 March 2018 | 62                             | 62                              |
| Overall                  | 63                             | 59                              |

262 of 328





























## U17

| Address/location     | 90 North Street, Berry                                   |  |
|----------------------|----------------------------------------------------------|--|
| Measurement location | 1 m from facade                                          |  |
| Measurement details  | L <sub>AFmax</sub> , L <sub>Aeq</sub> , L <sub>A90</sub> |  |
| Logging period       | Wednesday, 28 March 2018 to Tuesday, 10 April 2018       |  |



| Date                     | Day, L <sub>Aeq(15-hour)</sub> | Night, L <sub>Aeq(9-hour)</sub> |
|--------------------------|--------------------------------|---------------------------------|
| Wednesday, 28 March 2018 | 54                             | 52                              |
| Thursday, 29 March 2018  | 53