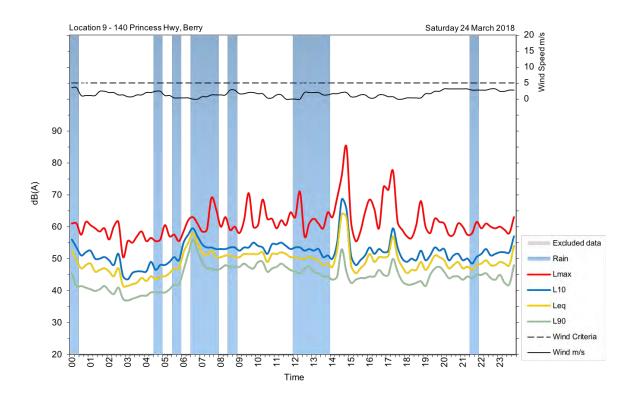

|
| Wednesday, 4 April 2018  | 49                             | 50                              |
| Thursday, 5 April 2018   | 49                             | 47                              |
| Friday, 6 April 2018     | 51                             | 51                              |
| Saturday, 7 April 2018   | 49                             | 45                              |
| Sunday, 8 April 2018     | 46                             | 51                              |
| Monday, 9 April 2018     | 51                             | 48                              |
| Tuesday, 10 April 2018   | 46                             |                                 |
| Overall                  | 52                             | 51                              |























































## U10

| Address/location     | 117 North Street, Berry                                  |  |
|----------------------|----------------------------------------------------------|--|
| Measurement location | Free-field                                               |  |
| Measurement details  | L <sub>AFmax</sub> , L <sub>Aeq</sub> , L <sub>A90</sub> |  |
| Logging period       | Thursday, 15 March 2018 to Wednesday, 28 March 2018      |  |



| Date                     | Day, L <sub>Aeq(15-hour)</sub> | Night, L <sub>Aeq(9-hour)</sub> |
|--------------------------|--------------------------------|---------------------------------|
| Thursday, 15 March 2018  | 52                             | 52                              |
| Friday, 16 March 2018    | 5