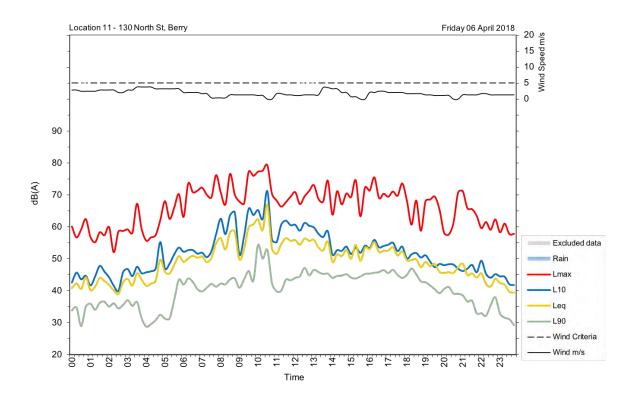

| Appendix A                                         |
|----------------------------------------------------|
| Unattended noise and traffic logging location maps |
|                                                    |
|                                                    |
|                                                    |
|                                                    |
|                                                    |
|                                                    |
|                                                    |
|                                                    |
|                                                    |
|                                                    |
|                                                    |
|                                                    |