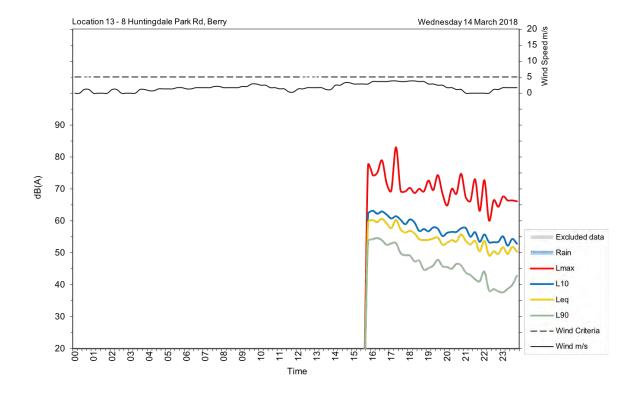

|
| Wednesday, 4 April 2018  | 57                             | 54                              |
| Thursday, 5 April 2018   | 59                             | 54                              |
| Friday, 6 April 2018     | 58                             | 51                              |
| Saturday, 7 April 2018   | 57                             | 49                              |
| Sunday, 8 April 2018     | 54                             | 55                              |
| Monday, 9 April 2018     | 57                             | 53                              |
| Tuesday, 10 April 2018   | 58                             |                                 |
| Overall                  | 58                             | 54                              |























































## U14a

| Address/location     | 1 Pepper Farm Drive, Berry                               |  |
|----------------------|----------------------------------------------------------|--|
| Measurement location | Free-field                                               |  |
| Measurement details  | L <sub>AFmax</sub> , L <sub>Aeq</sub> , L <sub>A90</sub> |  |
| Logging period       | Wednesday, 28 March 2018 to Tuesday, 10 April 2018       |  |



| Date                     | Day, L <sub>Aeq(15-hour)</sub> | Night, L <sub>Aeq(9-hour)</sub> |
|--------------------------|--------------------------------|---------------------------------|
| Wednesday, 28 March 2018 | 53                             | 52                              |
| Thursday,