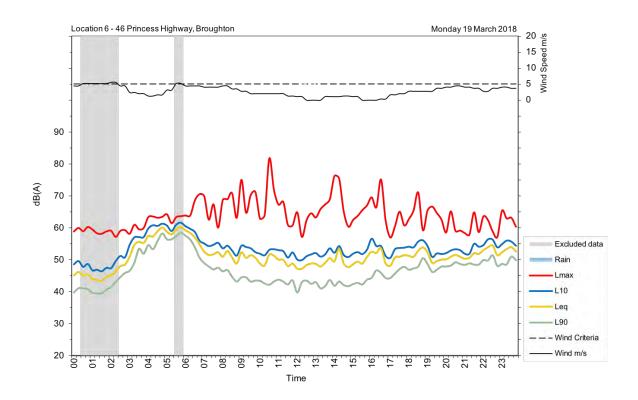

| Appendix A                                         |
|----------------------------------------------------|
| Unattended noise and traffic logging location maps |
|                                                    |
|                                                    |
|                                                    |
|                                                    |
|                                                    |
|                                                    |
|                                                    |
|                                                    |
|                                                    |
|                                                    |
|                                                    |
|                                                    |