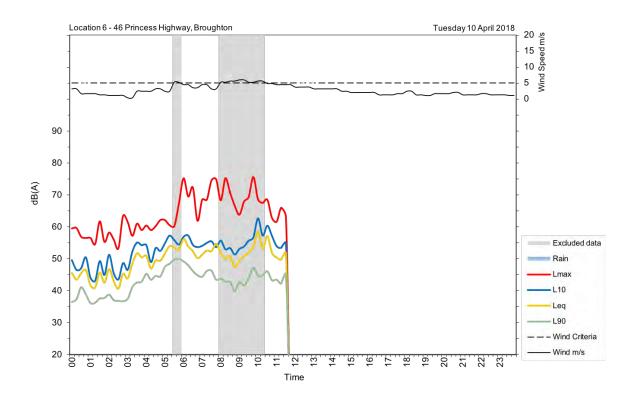

| Appendix A                                         |
|----------------------------------------------------|
| Unattended noise and traffic logging location maps |
|                                                    |
|                                                    |
|                                                    |
|                                                    |
|                                                    |
|                                                    |
|                                                    |
|                                                    |
|                                                    |
|                                                    |
|                                                    |
|                                                    |