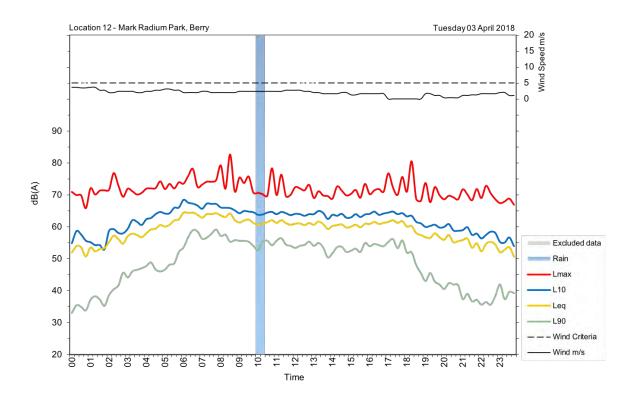

| Appendix A                                         |
|----------------------------------------------------|
| Unattended noise and traffic logging location maps |
|                                                    |
|                                                    |
|                                                    |
|                                                    |
|                                                    |
|                                                    |
|                                                    |
|                                                    |
|                                                    |
|                                                    |
|                                                    |
|                                                    |