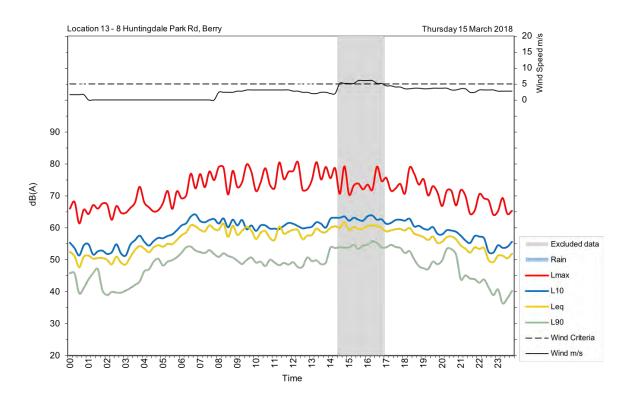

|
| Wednesday, 4 April 2018  | 57                             | 54                              |
| Thursday, 5 April 2018   | 59                             | 54                              |
| Friday, 6 April 2018     | 58                             | 51                              |
| Saturday, 7 April 2018   | 57                             | 49                              |
| Sunday, 8 April 2018     | 54                             | 55                              |
| Monday, 9 April 2018     | 57                             | 53                              |
| Tuesday, 10 April 2018   | 58                             |                                 |
| Overall                  | 58                             | 54                              |























































## U14a

| Address/location     | 1 Pepper Farm Drive, Berry                               |  |
|----------------------|----------------------------------------------------------|--|
| Measurement location | Free-field                                               |  |
| Measurement details  | L <sub>AFmax</sub> , L <sub>Aeq</sub> , L <sub>A90</sub> |  |
| Logging period       | Wednesday, 28 March 2018 to Tuesday, 10 April 2018       |  |



| Date                     | Day, L <sub>Aeq(15-hour)</sub> | Night, L <sub>Aeq(9-hour)</sub> |
|--------------------------|--------------------------------|---------------------------------|
| Wednesday, 28 March 2018 | 53                             | 52                              |
| Thursday, 2