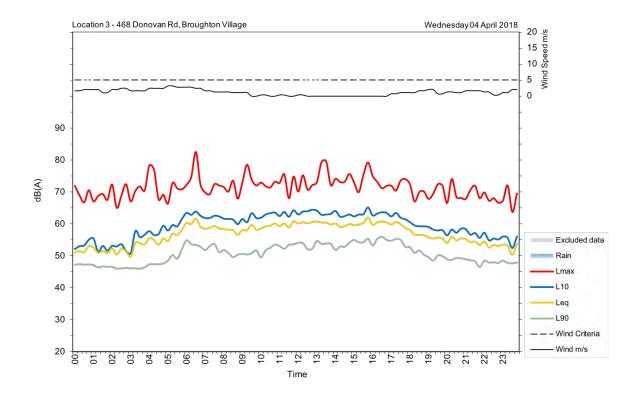

| Appendix A                                         |
|----------------------------------------------------|
| Unattended noise and traffic logging location maps |
|                                                    |
|                                                    |
|                                                    |
|                                                    |
|                                                    |
|                                                    |
|                                                    |
|                                                    |
|                                                    |
|                                                    |
|                                                    |
|                                                    |