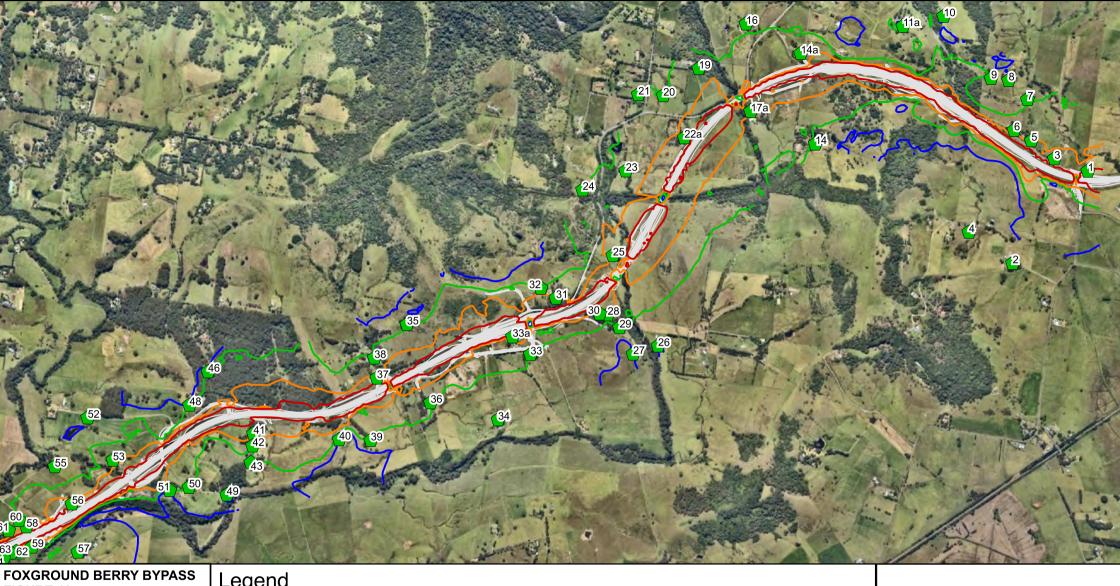

| Appendix A                                         |
|----------------------------------------------------|
| Unattended noise and traffic logging location maps |
|                                                    |
|                                                    |
|                                                    |
|                                                    |
|                                                    |
|                                                    |
|                                                    |
|                                                    |
|                                                    |
|                                                    |
|                                                    |
|                                                    |

# **Appendix B** Noise criteria for noise-sensitive land uses and D&C predicted road traffic noise levels

The following is taken from the D&C Operational Road Traffic Noise Assessment dated March 2015: