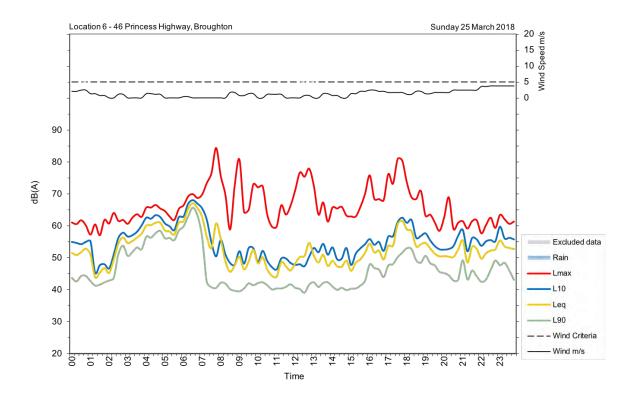

|
| Wednesday, 4 April 2018  | 50                             | 52                              |
| Thursday, 5 April 2018   | 50                             | 52                              |
| Friday, 6 April 2018     | 51                             | 50                              |
| Saturday, 7 April 2018   | 48                             | 50                              |
| Sunday, 8 April 2018     | 50                             | 54                              |
| Monday, 9 April 2018     | 51                             | 49                              |
| Tuesday, 10 April 2018   | 53                             |                                 |
| Overall                  | 52                             | 52                              |





















































## U7

| Address/location     | 40 Austral Park Road, Berry                              |  |
|----------------------|----------------------------------------------------------|--|
| Measurement location | 2 m from facade                                          |  |
| Measurement details  | L <sub>AFmax</sub> , L <sub>Aeq</sub> , L <sub>A90</sub> |  |
| Logging period       | Wednesday, 14 March 2018 to Tuesday, 10 April 2018       |  |



| Date                     | Day, L <sub>Aeq(15-hour)</sub> | Night, L <sub>Aeq(9-hour)</sub> |
|--------------------------|--------------------------------|---------------------------------|
| Wednesday, 14 March 2018 | 52                             | 48                              |
| Thursday, 15 March 2018  | 59