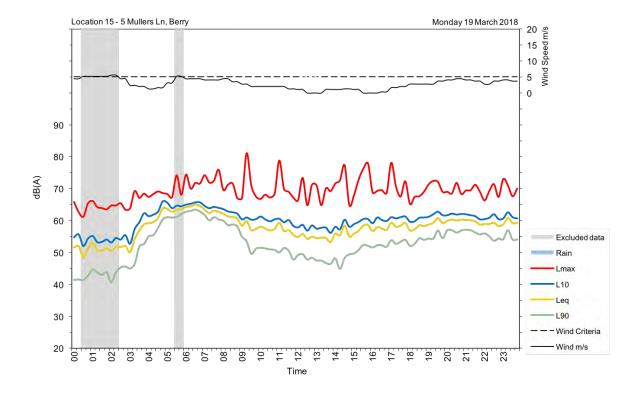

| Appendix A                                         |
|----------------------------------------------------|
| Unattended noise and traffic logging location maps |
|                                                    |
|                                                    |
|                                                    |
|                                                    |
|                                                    |
|                                                    |
|                                                    |
|                                                    |
|                                                    |
|                                                    |
|                                                    |
|                                                    |