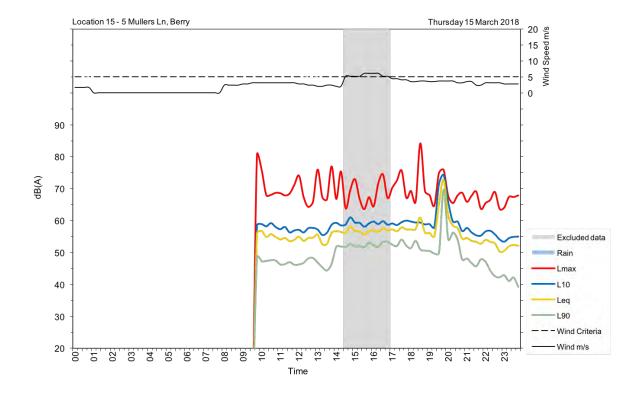

| Appendix A                                         |
|----------------------------------------------------|
| Unattended noise and traffic logging location maps |
|                                                    |
|                                                    |
|                                                    |
|                                                    |
|                                                    |
|                                                    |
|                                                    |
|                                                    |
|                                                    |
|                                                    |
|                                                    |
|                                                    |