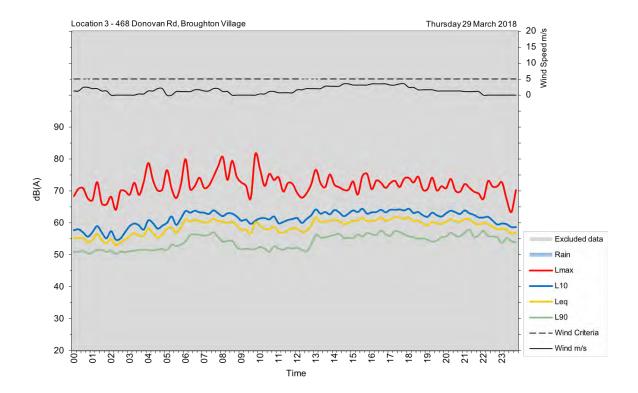

| Appendix A                                         |
|----------------------------------------------------|
| Unattended noise and traffic logging location maps |
|                                                    |
|                                                    |
|                                                    |
|                                                    |
|                                                    |
|                                                    |
|                                                    |
|                                                    |
|                                                    |
|                                                    |
|                                                    |
|                                                    |