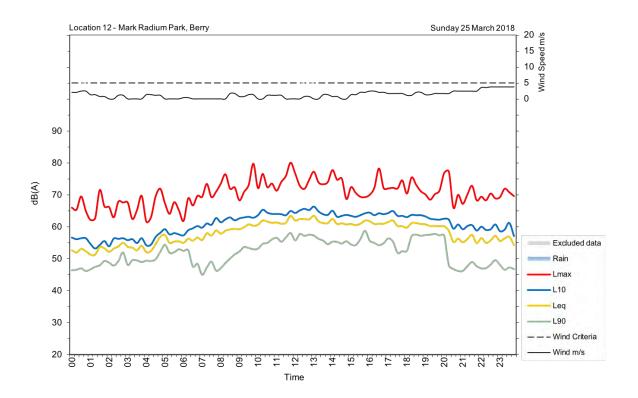

|
| Wednesday, 4 April 2018  | 59                             | 54                              |
| Thursday, 5 April 2018   | 59                             | 54                              |
| Friday, 6 April 2018     | 60                             | 52                              |
| Saturday, 7 April 2018   | 59                             | 51                              |
| Sunday, 8 April 2018     | 57                             | 53                              |
| Monday, 9 April 2018     | 59                             | 53                              |
| Tuesday, 10 April 2018   | 62                             |                                 |
| Overall                  | 61                             | 55                              |















































## U13

| Address/location     | 8 Huntingdale Park Road, Berry                           |  |
|----------------------|----------------------------------------------------------|--|
| Measurement location | 1 m from facade                                          |  |
| Measurement details  | L <sub>AFmax</sub> , L <sub>Aeq</sub> , L <sub>A90</sub> |  |
| Logging period       | Wednesday, 14 March 2018 to Sunday, 25 March 2018        |  |
|                      | Wednesday, 28 March 2018 to Tuesday, 10 April 2018       |  |



| Date                     | Day, L <sub>Aeq(15-hour)</sub> | Night, L <sub>Aeq(9-hour)</sub> |
|--------------------------|--------------------------------|---------------------------------|
| Wednesday, 14 March 2018 | 56