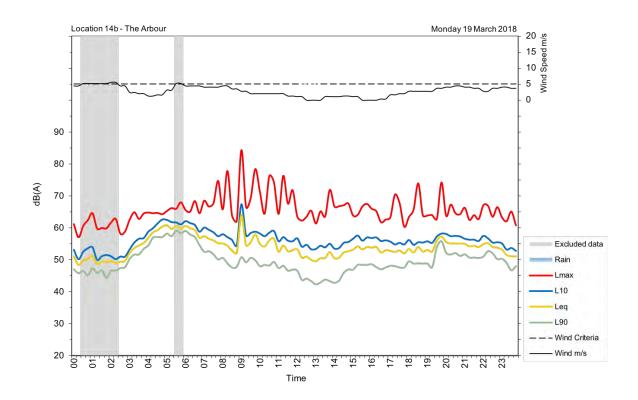

| Appendix A                                         |
|----------------------------------------------------|
| Unattended noise and traffic logging location maps |
|                                                    |
|                                                    |
|                                                    |
|                                                    |
|                                                    |
|                                                    |
|                                                    |
|                                                    |
|                                                    |
|                                                    |
|                                                    |
|                                                    |