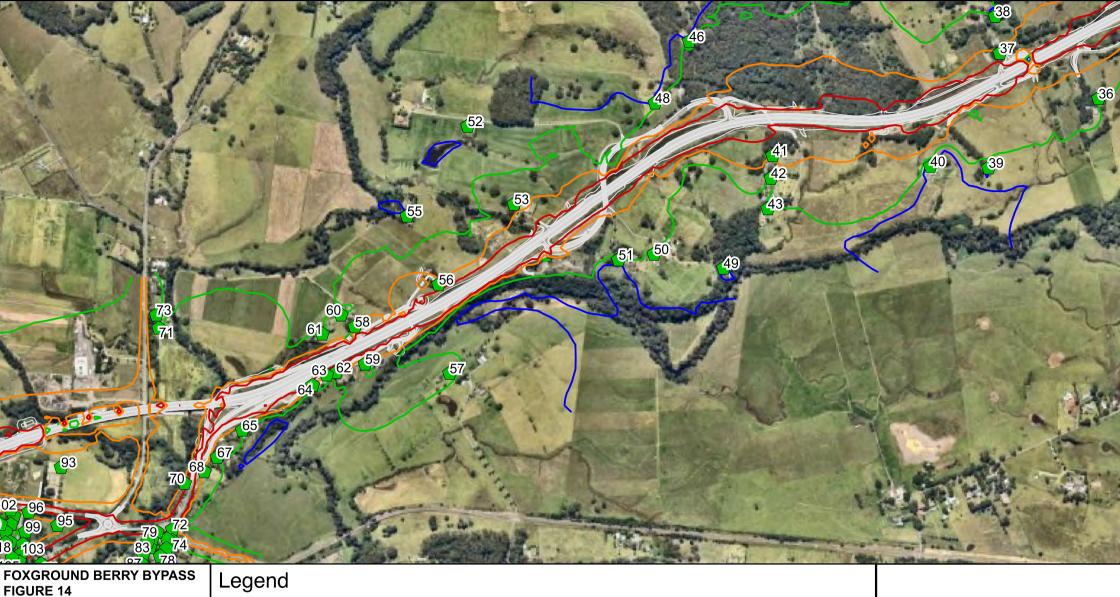

| Appendix A                                         |
|----------------------------------------------------|
| Unattended noise and traffic logging location maps |
|                                                    |
|                                                    |
|                                                    |
|                                                    |
|                                                    |
|                                                    |
|                                                    |
|                                                    |
|                                                    |
|                                                    |
|                                                    |
|                                                    |

# **Appendix B** Noise criteria for noise-sensitive land uses and D&C predicted road traffic noise levels

The following is taken from the D&C Operational Road Traffic Noise Assessment dated March 2015: