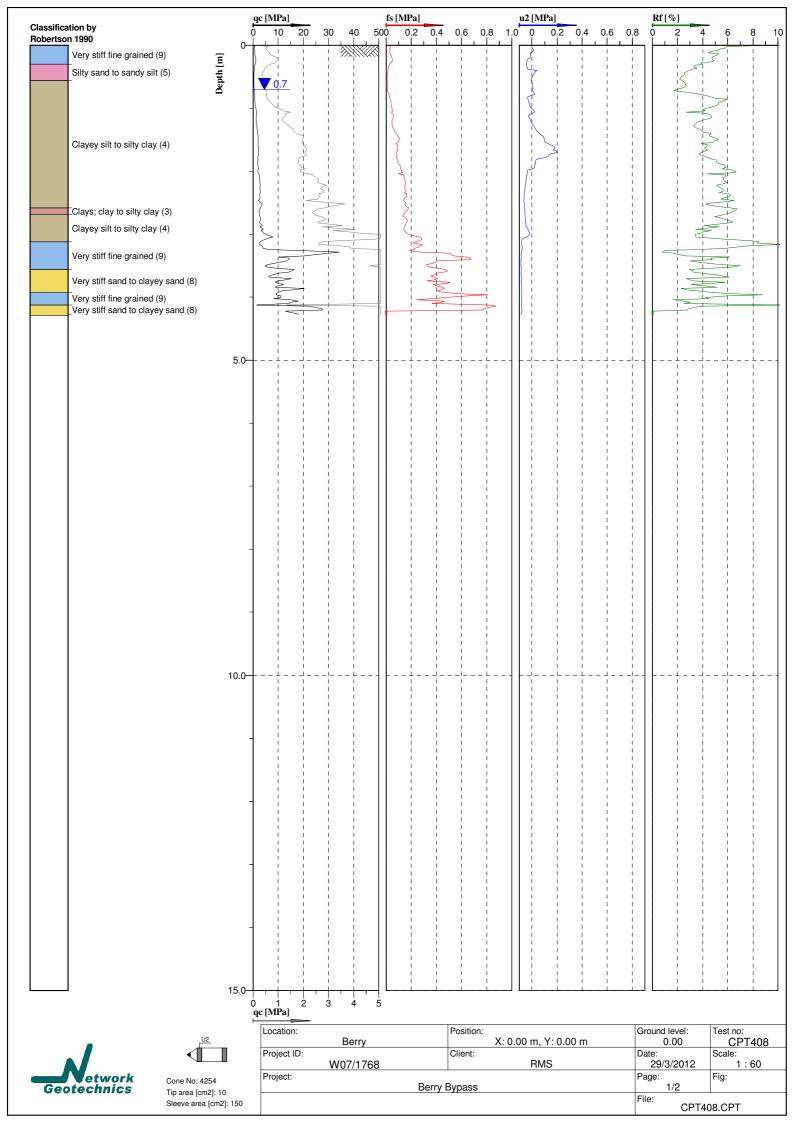

#### CONE PENETRATION TEST RESULTS

- Insitu Geotech Services (IGS)
- Network Geotechnics

RMS

**Berry Bypass** 

Pty Ltd

RMS

**Berry Bypass** 

RMS Berry Bypass Berry, NSW

RMS Berry Bypass Berry, NSW

RMS Berry Bypass Berry, NSW