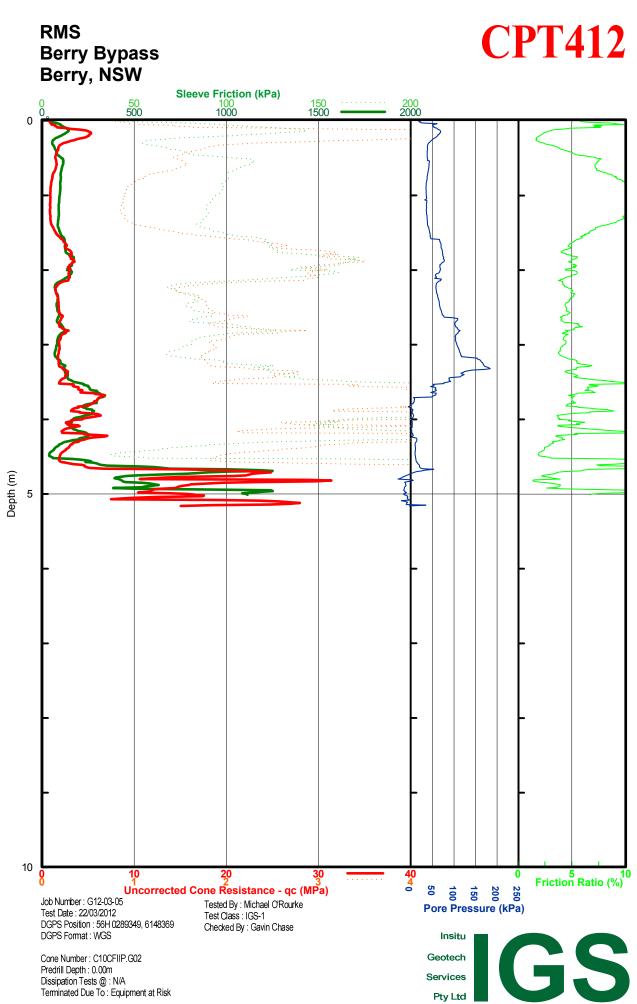

# RMS **CPT401 Berry Bypass** Berry, NSW **Sleeve Friction (kPa)** 50 500 100 1000 150 1500 200 2000 0 Depth (m) 5 40 5 10 Friction Ratio (%) 8 10 20 30 0 Uncorrected Cone Resistance - qc (MPa) 50 150 250 100 200 Job Number : G12-03-05 Test Date : 22/03/2012 DGPS Position : 56H 0290139, 6149574 Tested By : Michael O'Rourke Test Class : IGS-1 Checked By : Gavin Chase Pore Pressure (kPa) GS DGPS Format : WGS Insitu Geotech Cone Number : C10CFIIP.G02 Predrill Depth : 0.00m Services Dissipation Tests @ : N/A Terminated Due To : Equipment at Risk