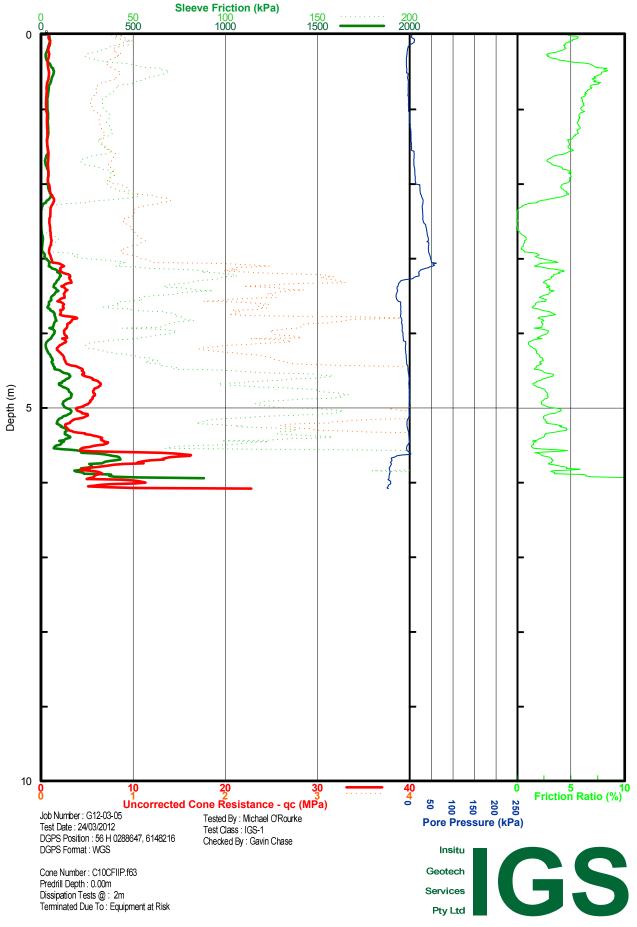

# RMS **CPT403 Berry Bypass** Berry, NSW **Sleeve Friction (kPa)** 150 1500 50 500 100 1000 200 2000 000 0 5 10 40 5 10 Friction Ratio (%) 00 10 20 30 0 Uncorrected Cone Resistance - qc (MPa) 50 150 100 250 200 Job Number : G12-03-05 Test Date : 23/03/2012 DGPS Position : 56 H 0289102, 6148341 Tested By : Michael O'Rourke Test Class : IGS-1 Checked By : Gavin Chase Pore Pressure (kPa)

Test Date : 23/03/2012 DGPS Position : 56 H 0289102, 6148341 DGPS Format : WGS Cone Number : C10CFIIP.f63

Depth (m)

Predrill Depth : 0.00m Dissipation Tests @ : N/A Terminated Due To : Equipment at Risk Insitu Geotech Services Pty Ltd