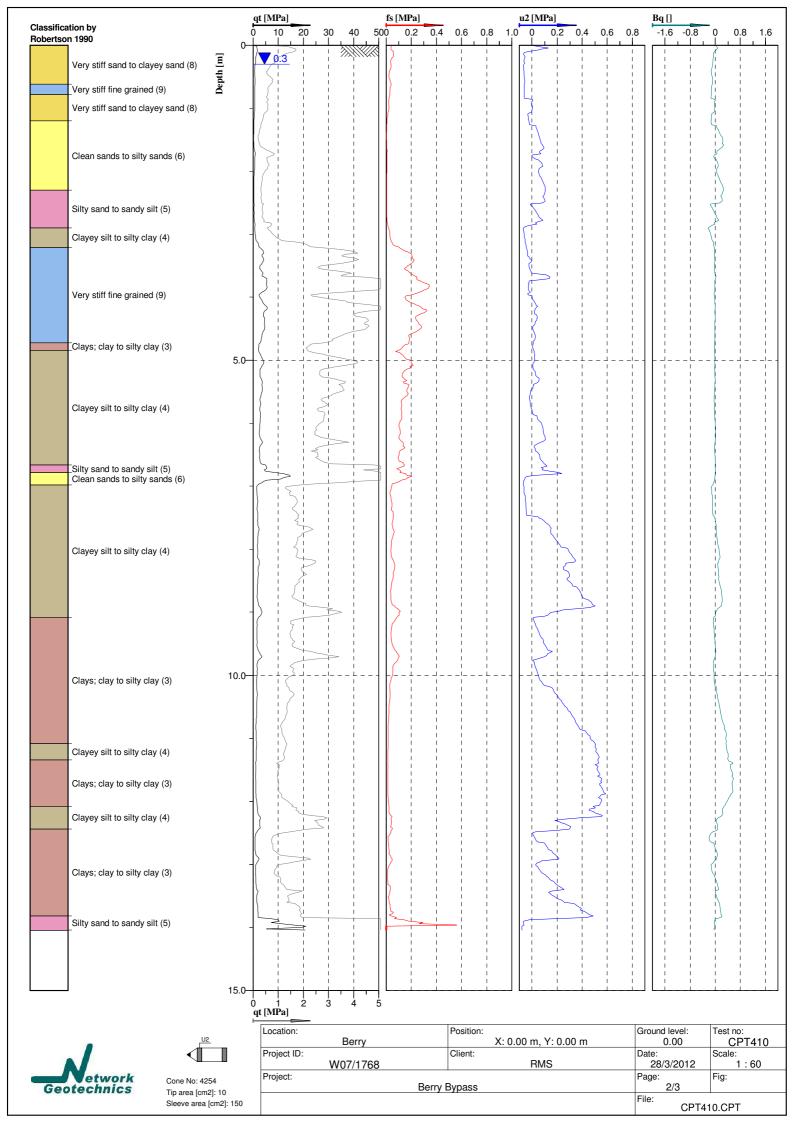

issipation Tests @ : N/A Terminated Due To : Equipment at Risk Insitu Geotech Services Pty Ltd

RMS



# RMS **CPT401 Berry Bypass** Berry, NSW **Sleeve Friction (kPa)** 50 500 100 1000 150 1500 200 2000 0 Depth (m) 5 40 5 10 Friction Ratio (%) 8 10 20 30 0 Uncorrected Cone Resistance - qc (MPa) 50 150 250 100 200 Job Number : G12-03-05 Test Date : 22/03/2012 DGPS Position : 56H 0290139, 6149574 Tested By : Michael O'Rourke Test Class : IGS-1 Checked By : Gavin Chase Pore Pressure (kPa) GS DGPS Format : WGS Insitu Geotech Cone Number : C10CFIIP.G02 Predrill Depth : 0.00m Services Dissipation Tests @ : N/A Terminated Due To : Equipment at Risk

Pty Ltd

RMS

**Berry Bypass** 





RMS Berry Bypass Berry, NSW



RMS Berry Bypass Berry, NSW



RMS Berry Bypass Berry, NSW