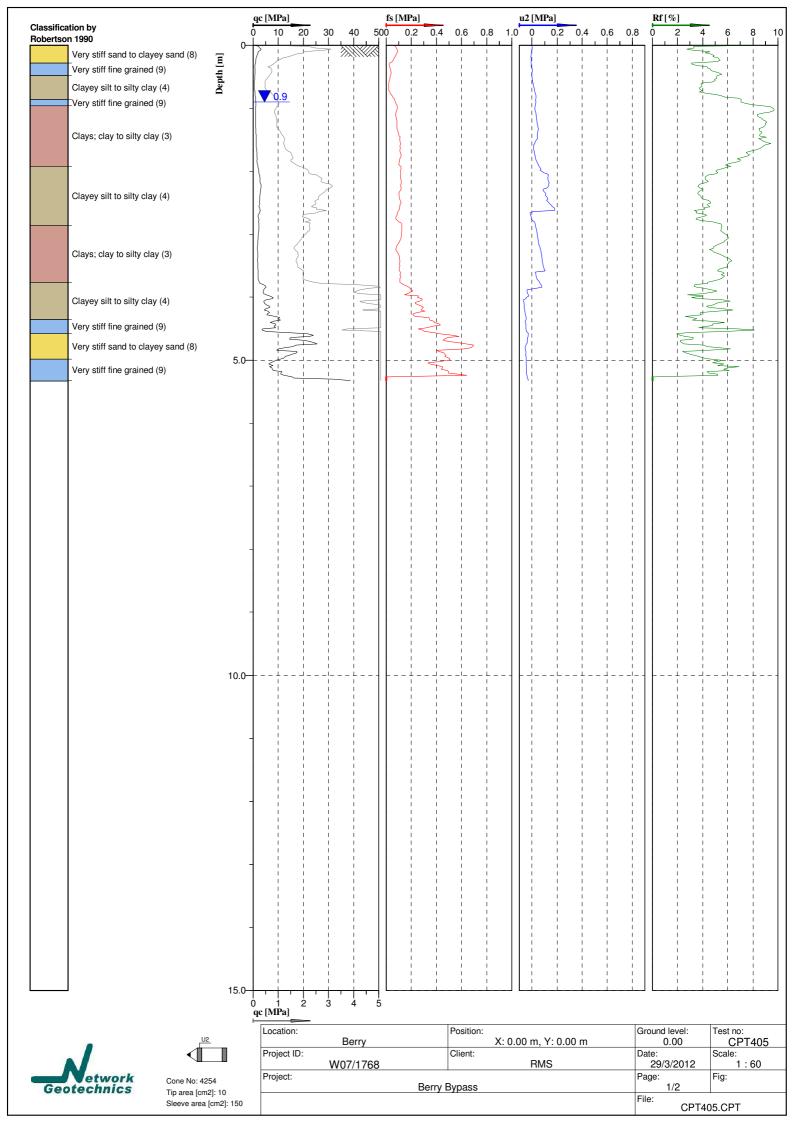

#### CONE PENETRATION TEST RESULTS

- Insitu Geotech Services (IGS)
- Network Geotechnics

RMS

**Berry Bypass** 

Pty Ltd

RMS

**Berry Bypass** 

RMS Berry Bypass Berry, NSW

RMS Berry Bypass Berry, NSW

RMS Berry Bypass Berry, NSW