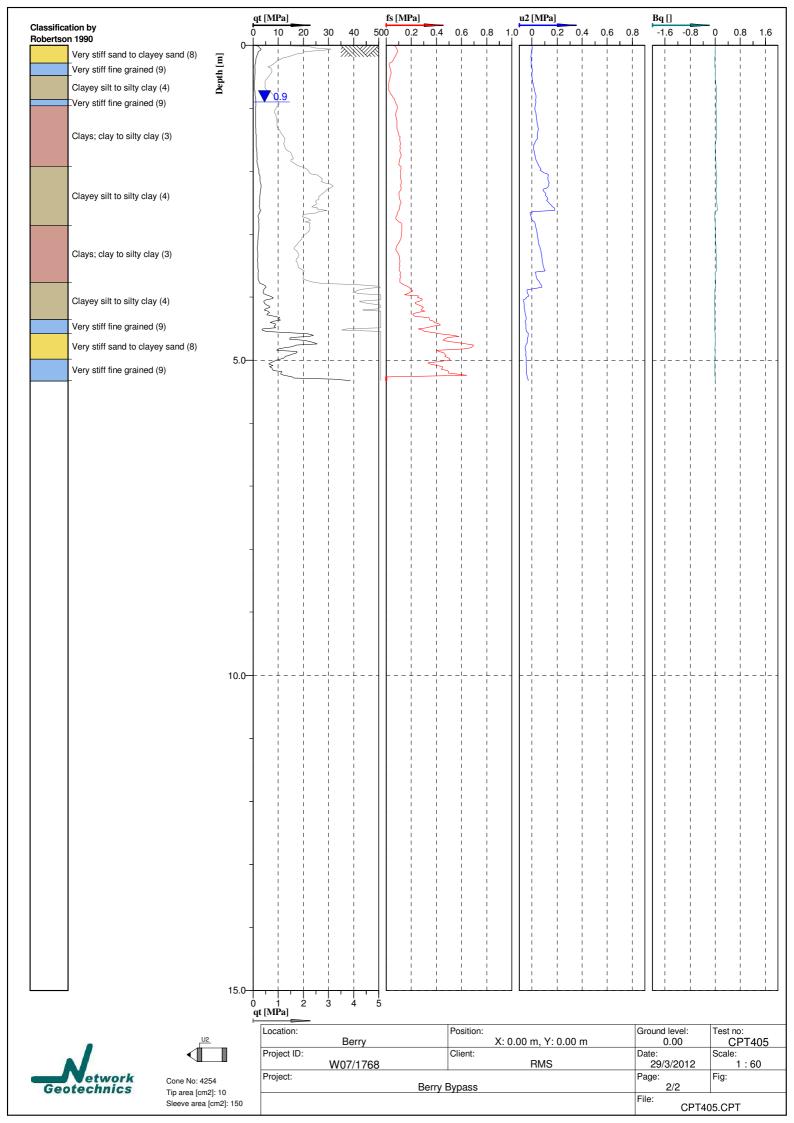

#### CONE PENETRATION TEST RESULTS

- Insitu Geotech Services (IGS)
- Network Geotechnics

RMS

**Berry Bypass** 

Pty Ltd

RMS

**Berry Bypass** 

RMS Berry Bypass Berry, NSW

RMS Berry Bypass Berry, NSW

RMS Berry Bypass Berry, NSW