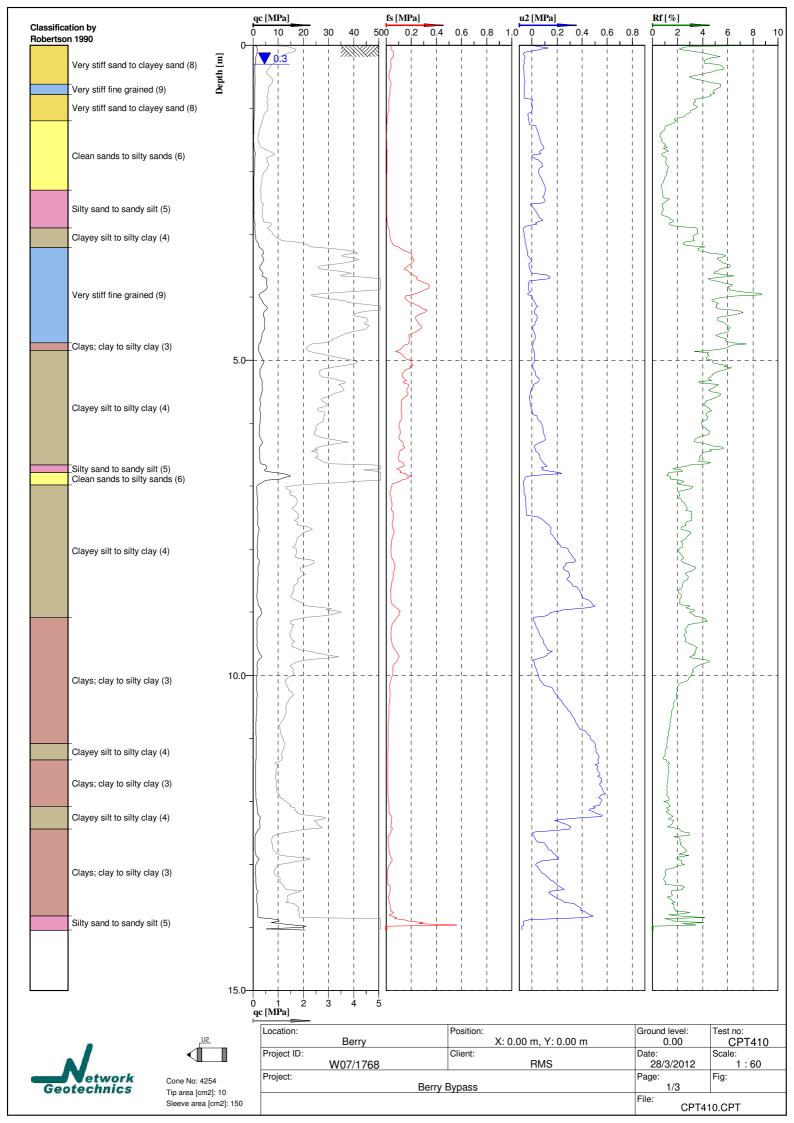

Dissipation Tests @ : N/A Terminated Due To : Equipment at Risk Insitu Geotech Services Pty Ltd

RMS



# RMS **CPT401 Berry Bypass** Berry, NSW **Sleeve Friction (kPa)** 50 500 100 1000 150 1500 200 2000 0 Depth (m) 5 40 5 10 Friction Ratio (%) 8 10 20 30 0 Uncorrected Cone Resistance - qc (MPa) 50 150 250 100 200 Job Number : G12-03-05 Test Date : 22/03/2012 DGPS Position : 56H 0290139, 6149574 Tested By : Michael O'Rourke Test Class : IGS-1 Checked By : Gavin Chase Pore Pressure (kPa) GS DGPS Format : WGS Insitu Geotech Cone Number : C10CFIIP.G02 Predrill Depth : 0.00m Services Dissipation Tests @ : N/A Terminated Due To : Equipment at Risk

Pty Ltd

RMS

**Berry Bypass** 





RMS Berry Bypass Berry, NSW



RMS Berry Bypass Berry, NSW



RMS Berry Bypass Berry, NSW