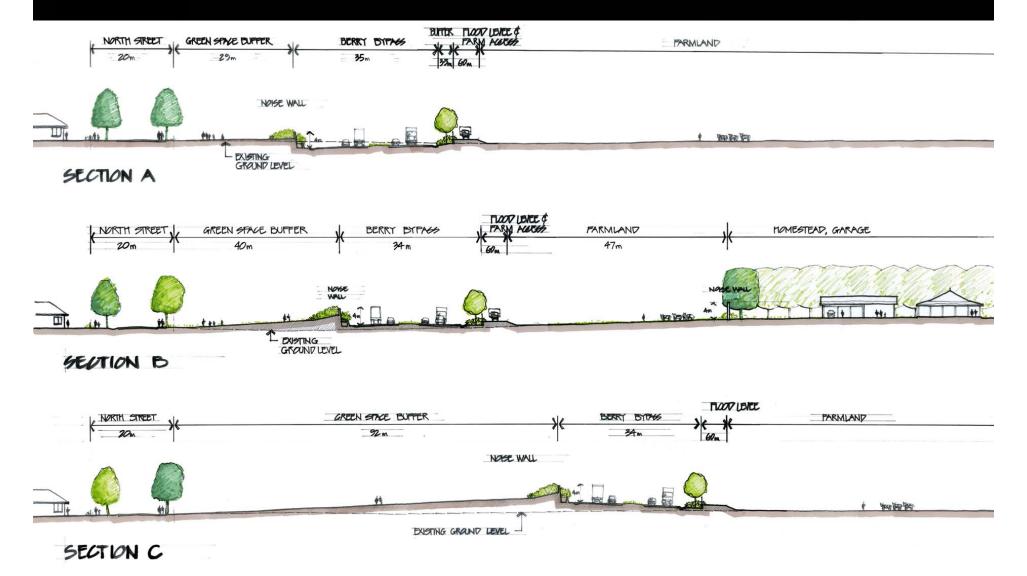

## **Berry Bypass Urban Design Strategy**

North Street Precinct – Community Working Group

29 February 2012



#### **Precinct Location Plan**





## Key urban design issues:

- Arc of green space
- Pedestrian/cyclist network
- Noise mitigation & visual amenity



#### **Arc of Green Space/Residual Lands**





#### **Precedent – Moree Town Centre Bypass**





#### **Pedestrian/Cyclist Links**











#### **Noise Mitigation Strategy + Visual Amenity**



#### **View Point Location**





#### **Cross Sections**



CM<sup>+</sup>



### **View Point A - Existing**



#### **View Point A - Barrier**



### **View Point A – Barrier + Landscape**



### **View Point B - Existing**



### **View Point B - Barrier**



### **View Point B – Barrier + Landscape**



#### **View Point C - Existing**



#### **View Point C - Barrier**



#### **View Point C – Barrier + Landscape**



### **View Point D - Existing**



#### **View Point D - Barrier**



#### **View Point D – Barrier + Landscape**



#### **Precedents**





























#### **Precedents - Landscape Batters**





www.cmplus.com.au

- + Architecture
- + Urban Design
- + Masterplanning
- + Heritage
- + Interiors
- + Industrial Design
- + Graphics
- + Landscape
- + Animations
- + Sustainability