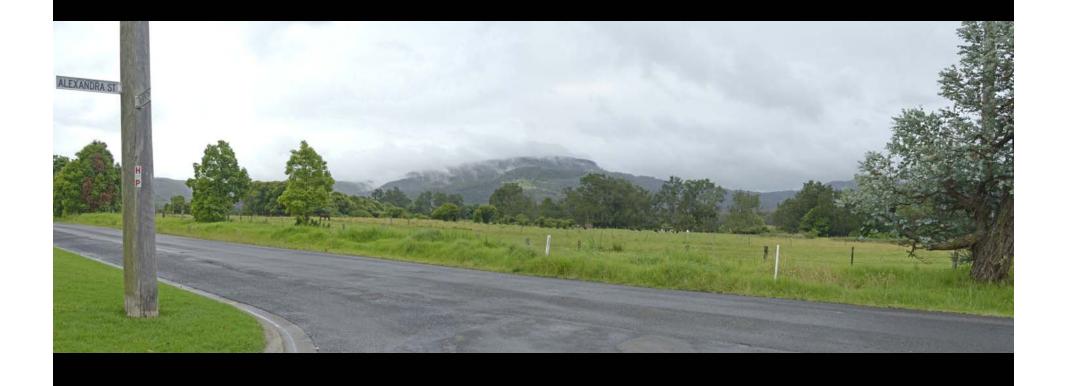

Bypass Urban Design Strategy**

North Street Precinct – Community Working Group

29 February 2012



#### **Precinct Location Plan**





## Key urban design issues:

- Arc of green space
- Pedestrian/cyclist network
- Noise mitigation & visual amenity



#### **Arc of Green Space/Residual Lands**





#### **Precedent – Moree Town Centre Bypass**





#### **Pedestrian/Cyclist Links**











#### **Noise Mitigation Strategy + Visual Amenity**



#### **View Point Location**





#### **Cross Sections**



CM<sup>+</sup>



### **View Point A - Existing**



#### **View Point A - Barrier**



### **View Point A – Barrier + Landscape**



### **View Point B - Existing**



### **View Point B - Barrier**



### **View Point B – Barrier + Landscape**



#### **View Point C - Existing**



#### **View Point C - Barrier**



#### **View Point C – Barrier + Landscape**



### **View Point D - Existing**



#### **View Point D - Barrier**



#### **View Point D – Barrier + Landscape**



#### **Precedents**





























#### **Precedents - Landscape Batters**





www.cmplus.com.au

- + Architecture
- + Urban Design
- + Masterplanning
- + Heritage
- + Interiors
- + Industrial Design
- + Graphics
- + Landscape
- + Animations
- + Sustainability