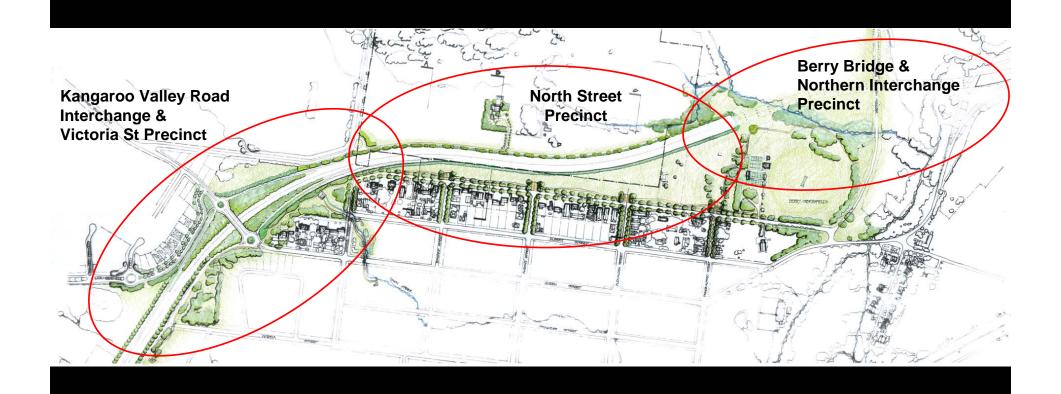

## **Berry Bypass Urban Design Strategy**

North Street Precinct – Community Working Group

29 February 2012



#### **Precinct Location Plan**





## Key urban design issues:

- Arc of green space
- Pedestrian/cyclist network
- Noise mitigation & visual amenity



#### **Arc of Green Space/Residual Lands**





#### **Precedent – Moree Town Centre Bypass**





#### **Pedestrian/Cyclist Links**











#### **Noise Mitigation Strategy + Visual Amenity**



#### **View Point Location**





#### **Cross Sections**



CM<sup>+</sup>



### **View Point A - Existing**



#### **View Point A - Barrier**



### **View Point A – Barrier + Landscape**



### **View Point B - Existing**



### **View Point B - Barrier**



### **View Point B – Barrier + Landscape**



#### **View Point C - Existing**



#### **View Point C - Barrier**



#### **View Point C – Barrier + Landscape**



### **View Point D - Existing**



#### **View Poin