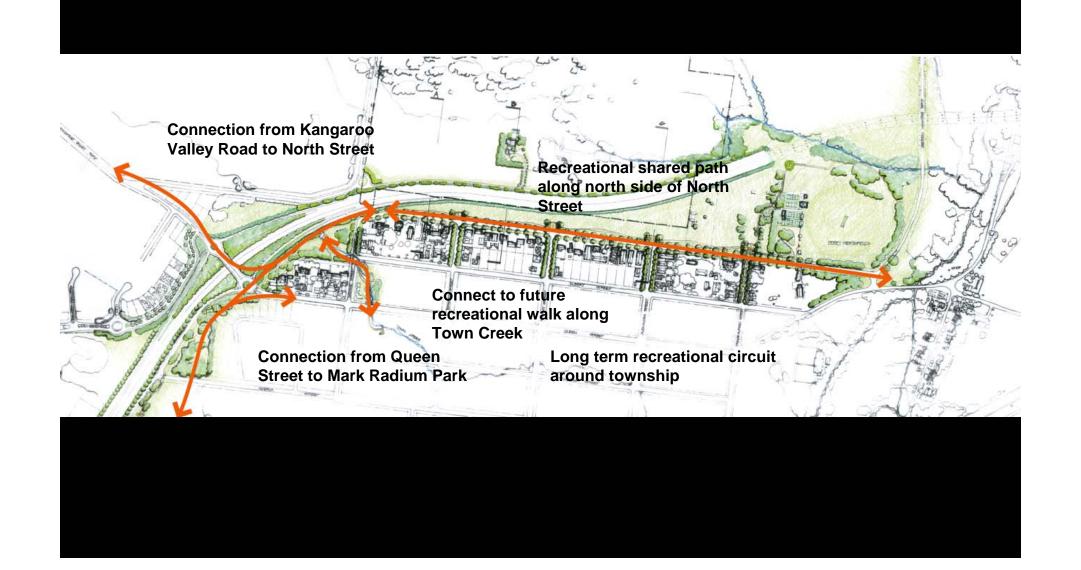

## **Berry Bypass Urban Design Strategy**

North Street Precinct – Community Working Group

29 February 2012



#### **Precinct Location Plan**





## Key urban design issues:

- Arc of green space
- Pedestrian/cyclist network
- Noise mitigation & visual amenity



#### **Arc of Green Space/Residual Lands**





#### **Precedent – Moree Town Centre Bypass**





#### **Pedestrian/Cyclist Links**











#### **Noise Mitigation Strategy + Visual Amenity**



#### **View Point Location**





#### **Cross Sections**



CM<sup>+</sup>



### **View Point A - Existing**



#### **View Point A - Barrier**



### **View Point A – Barrier + Landscape**



### **View Point B - Existing**



### **View Point B - Barrier**



### **View Point B – Barrier + Landscape**



#### **View Point C - Existing**



#### **View Point C - Barrier**



#### **View Point C – Barrier + Landscape**



### **View Point D - Existing**



#### **View Point D - Barrier**



#### **View Point D – Barrier + Landscape**



#### **Precedents**





























#### **Precedents - Landscape Batters**





www.cmplus.com.au

- + Architecture
- + Urban Design
- + Masterplanning
- + Heritage
- + Interio