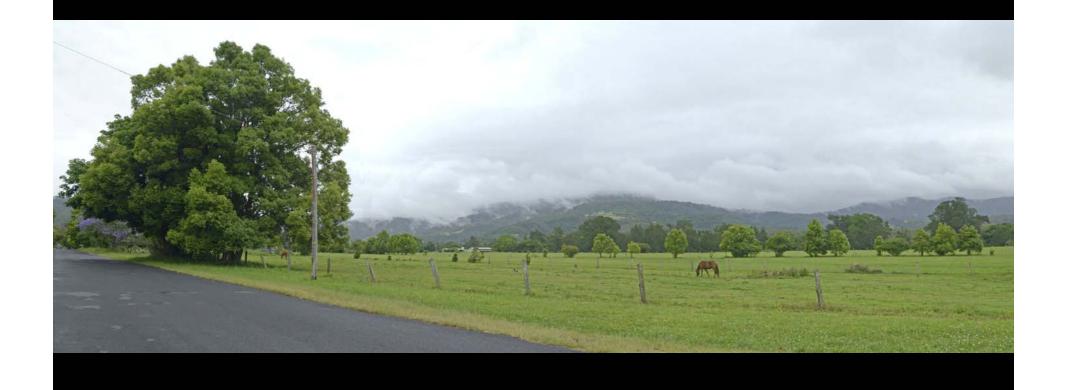

## **Berry Bypass Urban Design Strategy**

North Street Precinct – Community Working Group

29 February 2012



#### **Precinct Location Plan**





## Key urban design issues:

- Arc of green space
- Pedestrian/cyclist network
- Noise mitigation & visual amenity



#### **Arc of Green Space/Residual Lands**





#### **Precedent – Moree Town Centre Bypass**





#### **Pedestrian/Cyclist Links**











#### **Noise Mitigation Strategy + Visual Amenity**



#### **View Point Location**





#### **Cross Sections**



CM<sup>+</sup>



### **View Point A - Existing**



#### **View Point A - Barrier**



### **View Point A – Barrier + Landscape**



### **View Point B - Existing**



### **View Point B - Barrier**



### **View Point B – Barrier + Landscape**



#### **View Point C - Existing**



#### **View Point C - Barrier**



#### **View Point C – Barrier + Landscape**



### **View Point D - Existing**



#### **View Point D - Barrier**



#### **View Point D – Barrier + Landscape**



#### **Precedents**





























#### **Precedents - Landscape Batters**





www.cmplus.com.au

- + Architecture
- + Urban Design
- + Masterplanning
- + Heritage
- + Interiors
- + Industrial Design
- + Graphics
- + Landscape
- + Animations
- + Sustainability