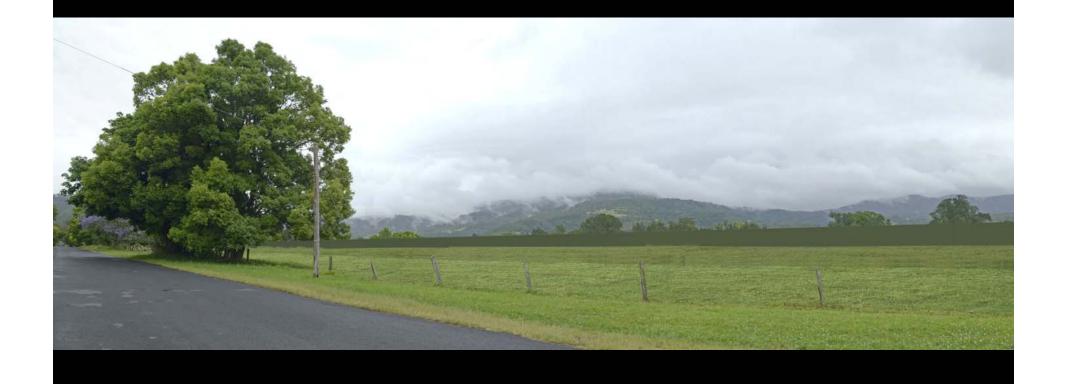

## **Berry Bypass Urban Design Strategy**

North Street Precinct – Community Working Group

29 February 2012



#### **Precinct Location Plan**





## Key urban design issues:

- Arc of green space
- Pedestrian/cyclist network
- Noise mitigation & visual amenity



#### **Arc of Green Space/Residual Lands**





#### **Precedent – Moree Town Centre Bypass**





#### **Pedestrian/Cyclist Links**











#### **Noise Mitigation Strategy + Visual Amenity**



#### **View Point Location**





#### **Cross Sections**



CM<sup>+</sup>



### **View Point A - Existing**



#### **View Point A - Barrier**



### **View Point A – Barrier + Landscape**



### **View Point B - Existing**



### **View Point B - Barrier**



### **View Point B – Barrier + Landscape**



#### **View Point C - Existing**



#### **View Point C - Barrier**



#### **View Point C – Barrier + Landscape**



### **View Point D - Existing**



#### **View Point D - Barrier**



#### **View Point D – Barrier + Landscape**



#### **Precedents**





























#### **Precedents - Landscape Batters**





www.cmplus.com.au

- + Architecture
- + Urban Design
- + Masterplanning
- + Heritage
- + Interiors
- + Industrial Design
- + Graphics
- + Landscape
- + Animations
- + Sustainability