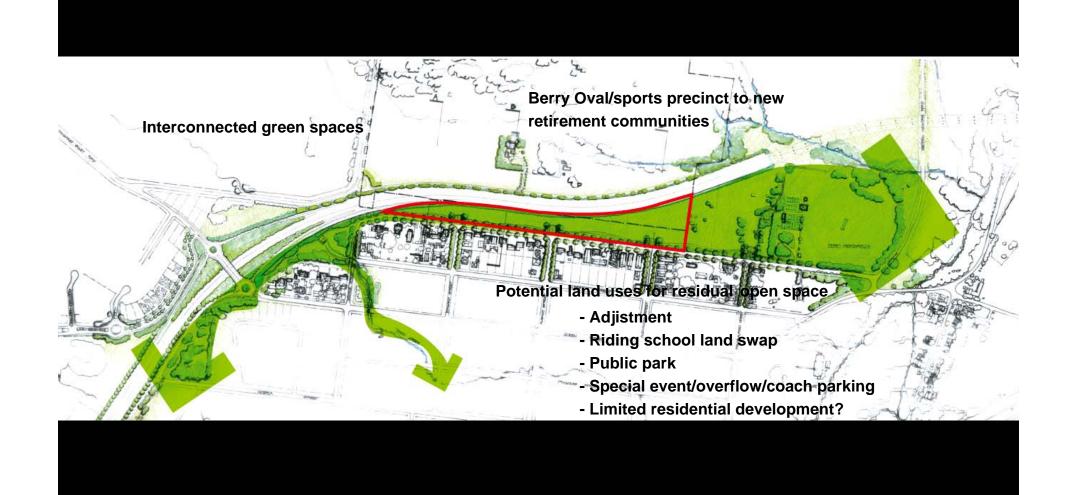

## **Berry Bypass Urban Design Strategy**

North Street Precinct – Community Working Group

29 February 2012



#### **Precinct Location Plan**





## Key urban design issues:

- Arc of green space
- Pedestrian/cyclist network
- Noise mitigation & visual amenity



#### **Arc of Green Space/Residual Lands**





#### **Precedent – Moree Town Centre Bypass**





#### **Pedestrian/Cyclist Links**











#### **Noise Mitigation Strategy + Visual Amenity**



#### **View Point Location**





#### **Cross Sections**



CM<sup>+</sup>



### **View Point A - Existing**



#### **View Point A - Barrier**



### **View Point A – Barrier + Landscape**



### **View Point B - Existing**



### **View Point B - Barrier**



### **View Point B – Barrier + Landscape**



#### **View Point C - Existing**



#### **View Point C - Barrier**



#### **View Point C – Barrier + Landscape**



### **View Point D - Existing**



#### **View Point D - Barrier**



#### **View Point D – Barrier + Landscape**



#### **Precedents**





























#### **Precedents - Landscape Batters**





www.cm