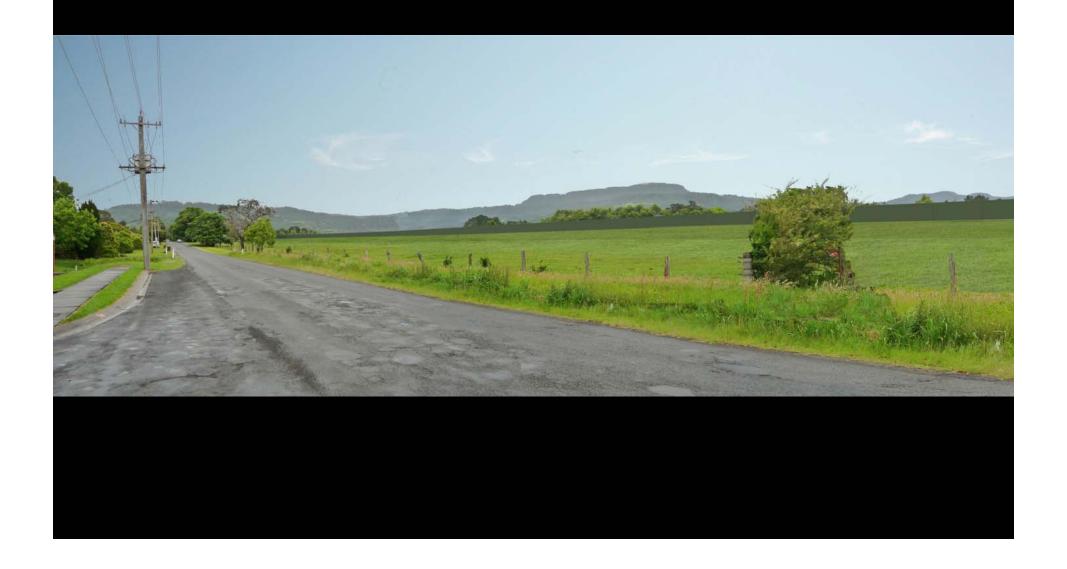

## **Berry Bypass Urban Design Strategy**

North Street Precinct – Community Working Group

29 February 2012



#### **Precinct Location Plan**





## Key urban design issues:

- Arc of green space
- Pedestrian/cyclist network
- Noise mitigation & visual amenity



#### **Arc of Green Space/Residual Lands**





#### **Precedent – Moree Town Centre Bypass**





#### **Pedestrian/Cyclist Links**











#### **Noise Mitigation Strategy + Visual Amenity**



#### **View Point Location**





#### **Cross Sections**



CM<sup>+</sup>



### **View Point A - Existing**



#### **View Point A - Barrier**



### **View Point A – Barrier + Landscape**



### **View Point B - Existing**



### **View Point B - Barrier**



### **View Point B – Barrier + Landscape**



#### **View Point C - Existing**



#### **View Point C - Barrier**



#### **View Point C – Barrier + Landscape**



### **View Point D - Existing**



#### **View Point D - Barrier**



#### **View Point D – Barrier + Landscape**



#### **Precedents**





























#### **Precedents - Landscape Batters**





www.cmplus.com.au

- + Architecture
- + Urban Design
- + Masterplanning
- + Heritage
- + Interiors
- + Industrial Design
- + Graphics
- + Landscape
- + Animations
- + Sustainability