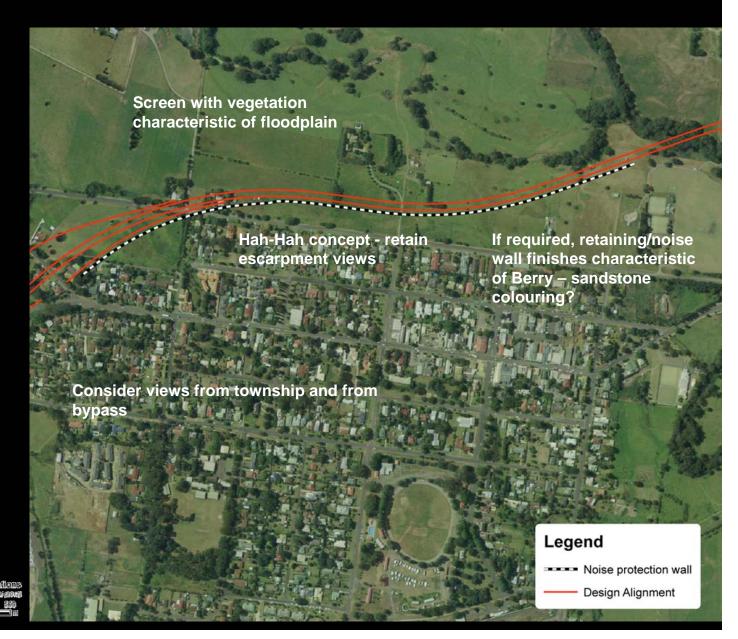

## **Berry Bypass Urban Design Strategy**

North Street Precinct – Community Working Group

29 February 2012



#### **Precinct Location Plan**





## Key urban design issues:

- Arc of green space
- Pedestrian/cyclist network
- Noise mitigation & visual amenity



#### **Arc of Green Space/Residual Lands**





#### **Precedent – Moree Town Centre Bypass**





#### **Pedestrian/Cyclist Links**











#### **Noise Mitigation Strategy + Visual Amenity**



#### **View Point Location**





#### **Cross Sections**



CM<sup>+</sup>



### **View Point A - Existing**



#### **View Point A - Barrier**



### **View Point A – Barrier + Landscape**



### **View Point B - Existing**



### **View Point B - Barrier**



### **View Point B – Barrier + Landscape**



#### **View Point C - Existing**



#### **View Point C - Barrier**



#### **View Point C – Barrier + Landscape**



### **View Point D - Existing**



#### **View Point D - Barrier**



#### **View Point D – Barrier + Landscape**



#### **Precedents**





























#### **Precedents - Landscape Batters**





www.cmplus.com.au

- + Architecture
- + Urban Design
- + Masterplanning
- + Heritage
- + Interiors
- + Industrial Design
- + Graphics
- + Landscape
- + Animati