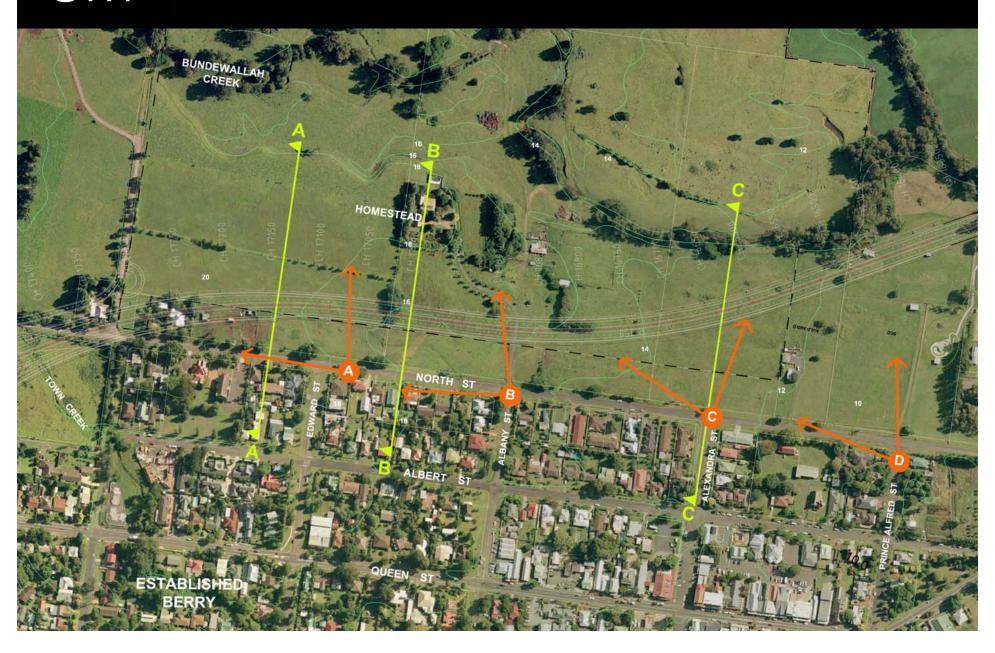

## **Berry Bypass Urban Design Strategy**

North Street Precinct – Community Working Group

29 February 2012



#### **Precinct Location Plan**





## Key urban design issues:

- Arc of green space
- Pedestrian/cyclist network
- Noise mitigation & visual amenity



#### **Arc of Green Space/Residual Lands**





#### **Precedent – Moree Town Centre Bypass**





#### **Pedestrian/Cyclist Links**











#### **Noise Mitigation Strategy + Visual Amenity**



#### **View Point Location**





#### **Cross Sections**



CM<sup>+</sup>



### **View Point A - Existing**



#### **View Point A - Barrier**



### **View Point A – Barrier + Landscape**



### **View Point B - Existing**



### **View Point B - Barrier**



### **View Point B – Barrier + Landscape**



#### **View Point C - Existing**



#### **View Point C - Barrier**



#### **View Point C – Barrier + Landscape**



### **View Point D - Existing**



#### **View Point D - Barrier**



#### **View Point D – Barrier + Landscape**



#### **Precedents**





























#### **Precedents - Landscape Batters**





www.cmplus.com.au

- + Architecture
- + Urban Design
- + Masterplanning
- + Heritage
- + Interiors
- + Industrial Design
- + Graphics
- + Landscape
- + Animations
- + Sustainability