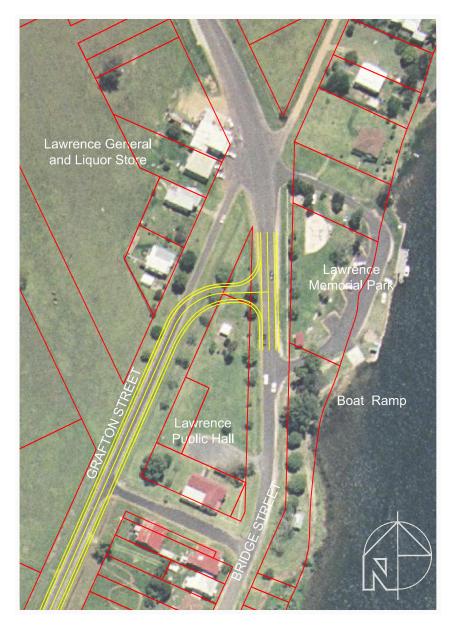

### Sportsmans Creek new bridge

October 2013

INSET 2

THE CADASTRAL BOUNDARY INFORMATION SHOWN ON THIS DRAWING HAS BEEN MANUALLY LOCATED AND IS FOR INFORMATION ONLY.

**OPTION A NORTH** 

INSET 2 **OPTION B NORTH** 

INSET 1

**INSET 3** 

FOR INFORMATION

Aerial Image Supplied By RMS