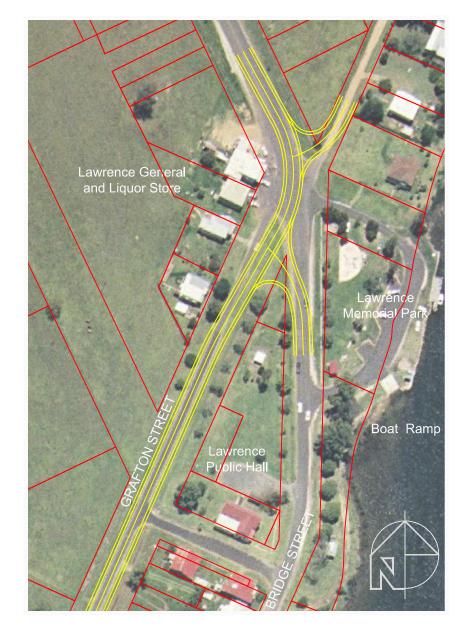

LONGITUDINAL SECTION ALONG OPTION 1

SCALE 1:3000 HORIZ 1:600 VERT.



SCALE 1:3000 HORIZ. 1:600 VERT.

#### FOR INFORMATION







LONGITUDINAL SECTION ALONG OPTION 3

SCALE 1:3000 HORIZ. 1:600 VERT.



# FOR INFORMATION







SCALE 1:3000 HORIZ. 1:600 VERT.



Sportsmans Creek new bridge July 2013

### FOR INFORMATION









### Sportsmans Creek new bridge

October 2013







INSET 2

THE CADASTRAL BOUNDARY INFORMATION SHOWN ON THIS DRAWING HAS BEEN MANUALLY LOCATED AND IS FOR INFORMATION ONLY.

**OPTION A NORTH** 



INSET 2 **OPTION B NORTH** 





INSET 1

**INSET 3** 

FOR INFORMATION

Aerial Image Supplied By RMS



# Sportsmans Creek new bridge

October 2013