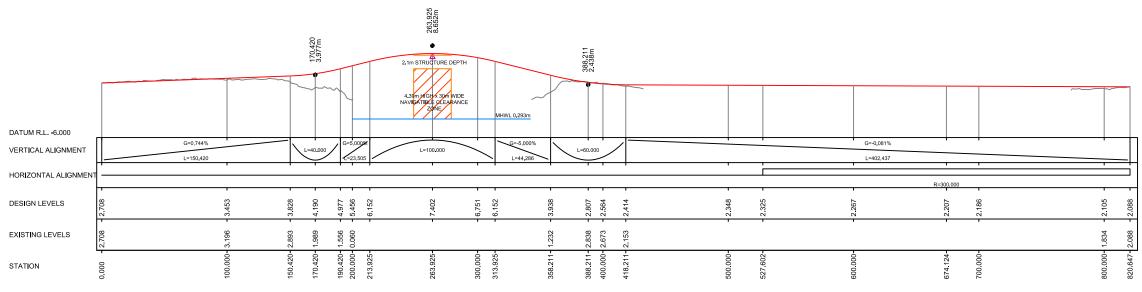

LONGITUDINAL SECTION ALONG OPTION 1

SCALE 1:3000 HORIZ 1:600 VERT.

SCALE 1:3000 HORIZ. 1:600 VERT.