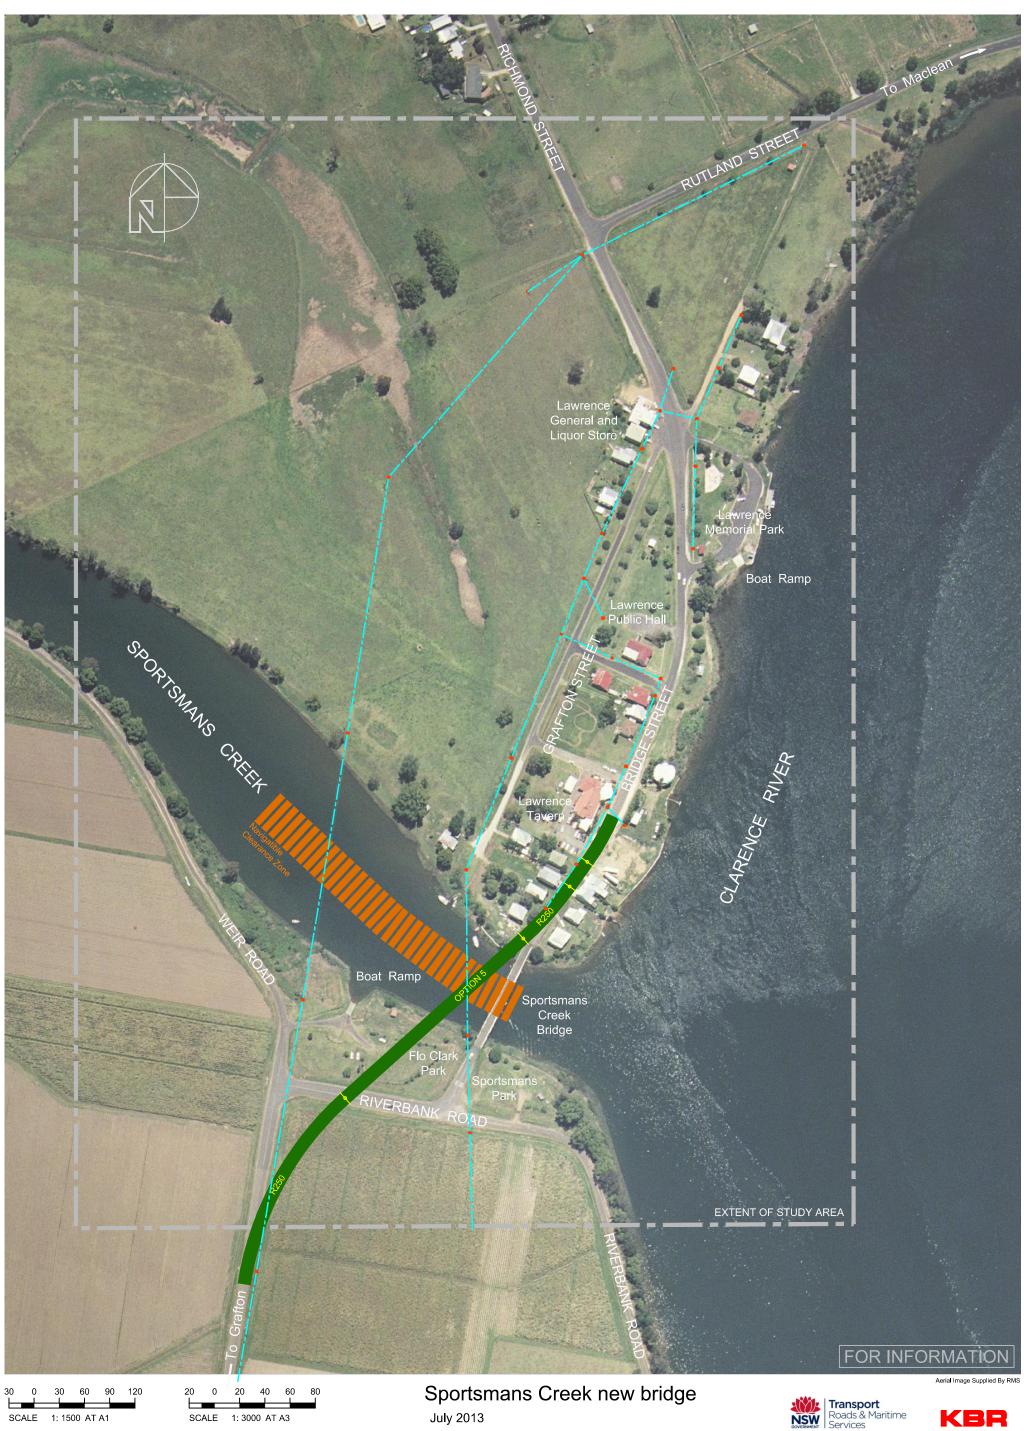

# FOR INFORMATION

SCALE 1:3000 HORIZ. 1:600 VERT.

Sportsmans Creek new bridge July 2013