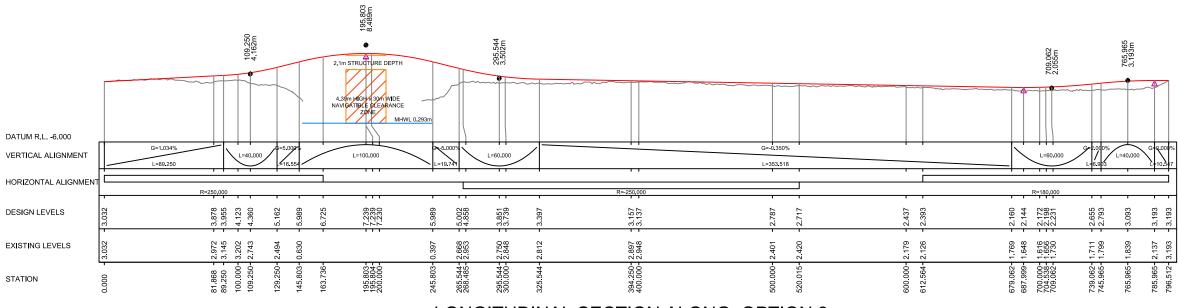

#### FOR INFORMATION

LONGITUDINAL SECTION ALONG OPTION 3

SCALE 1:3000 HORIZ. 1:600 VERT.