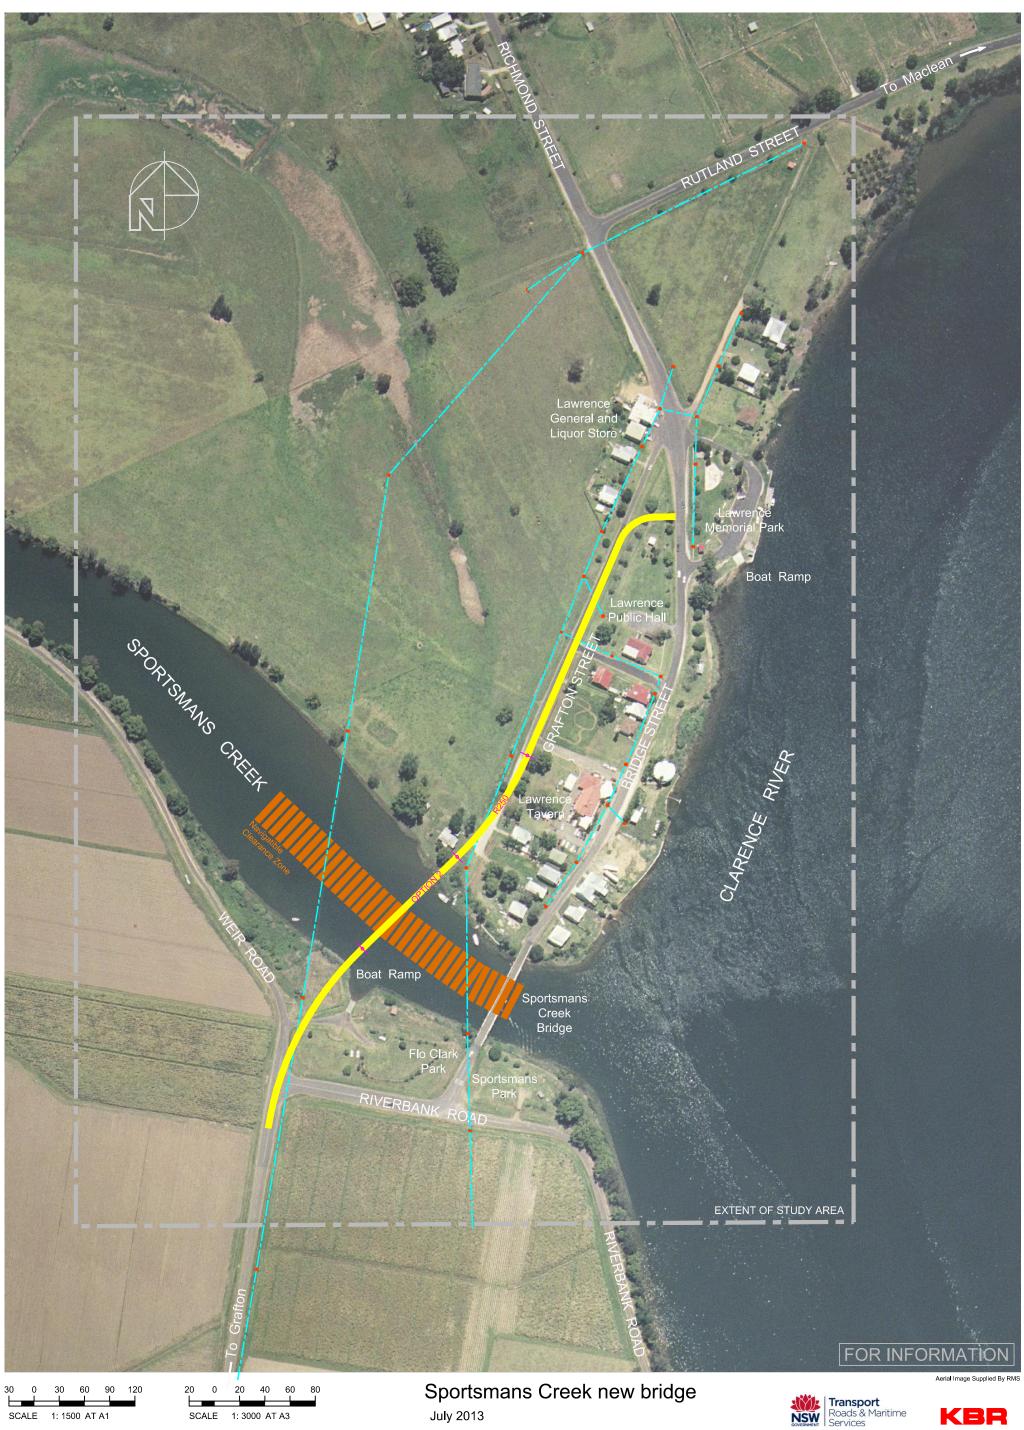

LONGITUDINAL SECTION ALONG OPTION 1

SCALE 1:3000 HORIZ 1:600 VERT.



SCALE 1:3000 HORIZ. 1:600 VERT.

#### FOR INFORMATION







LONGITUDINAL SECTION ALONG OPTION 3

SCALE 1:3000 HORIZ. 1:600 VERT.



# FOR INFORMATION







SCALE 1:3000 HORIZ. 1:600 VERT.



Sportsmans Creek new bridge July 2013

### FOR INFORMATION









### Sportsmans Creek new bridge

October 2013







INSET 2

THE CADASTRAL BOUNDARY INFORMATION SHOWN ON THIS DRAWING HAS BEEN MANUALLY LOCATED AND IS FOR INFORMATION ONLY.

**OPTION A NORTH** 



INSET 2 **OPTION B NORTH** 





INSET 1

**INSET 3** 

FOR INFORMATION

Aerial Image Supplied By RMS



# Sportsmans Creek new bridge

October 2013