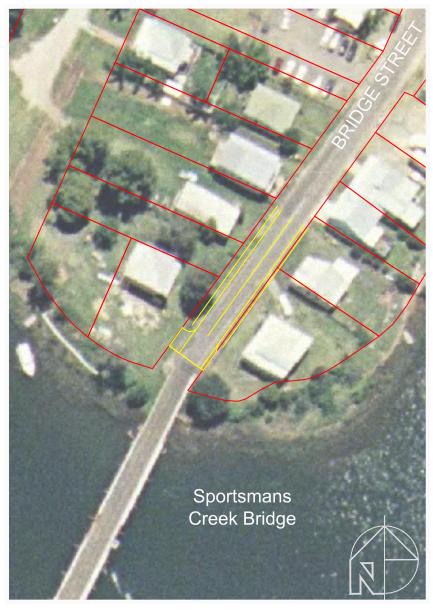

LONGITUDINAL SECTION ALONG OPTION 1

SCALE 1:3000 HORIZ 1:600 VERT.



SCALE 1:3000 HORIZ. 1:600 VERT.

#### FOR INFORMATION







LONGITUDINAL SECTION ALONG OPTION 3

SCALE 1:3000 HORIZ. 1:600 VERT.



# FOR INFORMATION







SCALE 1:3000 HORIZ. 1:600 VERT.



Sportsmans Creek new bridge July 2013

### FOR INFORMATION









### Sportsmans Creek new bridge

October 2013







INSET 2

THE CADASTRAL BOUNDARY INFORMATION SHOWN ON THIS DRAWING HAS BEEN MANUALLY LOCATED AND IS FOR INFORMATION ONLY.

**OPTION A NORTH** 



INSET 2 **OPTION B NORTH** 





INSET 1

**INSET 3** 

FOR INFORMATION

Aerial Image Supplied By RMS



# Sportsmans Creek new bridge

October 2013