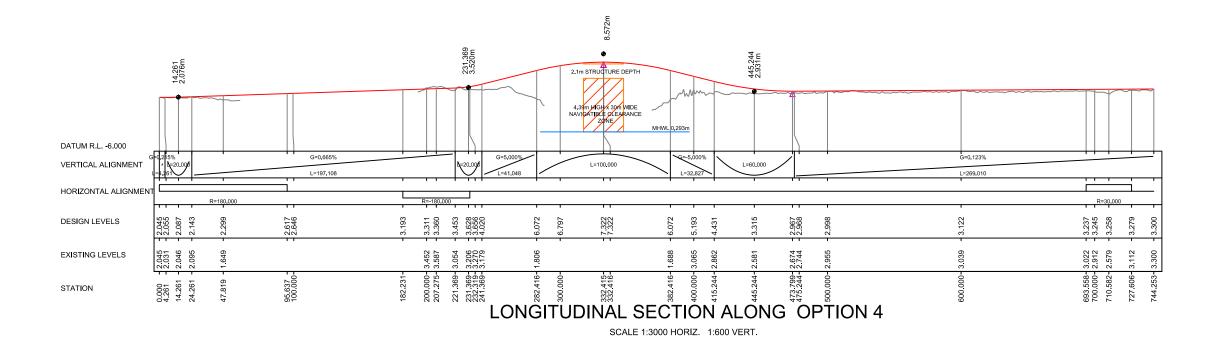

LONGITUDINAL SECTION ALONG OPTION 1

SCALE 1:3000 HORIZ 1:600 VERT.



SCALE 1:3000 HORIZ. 1:600 VERT.

#### FOR INFORMATION







LONGITUDINAL SECTION ALONG OPTION 3

SCALE 1:3000 HORIZ. 1:600 VERT.



# FOR INFORMATION







SCALE 1:3000 HORIZ. 1:600 VERT.



Sportsmans Creek new bridge July 2013

### FOR INFORMATION









### Sportsmans Creek new bridge

October 2013







INSET 2

THE CADASTRAL BOUNDARY INFORMATION SHOWN ON THIS DRAWING HAS BEEN MANUALLY LOCATED AND IS FOR INFORMATION ONLY.

**OPTION A NORTH** 



INSET 2 **OPTION B NORTH** 





INSET 1

**INSET 3** 

FOR INFORMATION

Aerial Image Supplied By RMS



# Sportsmans Creek new bridge

October 2013