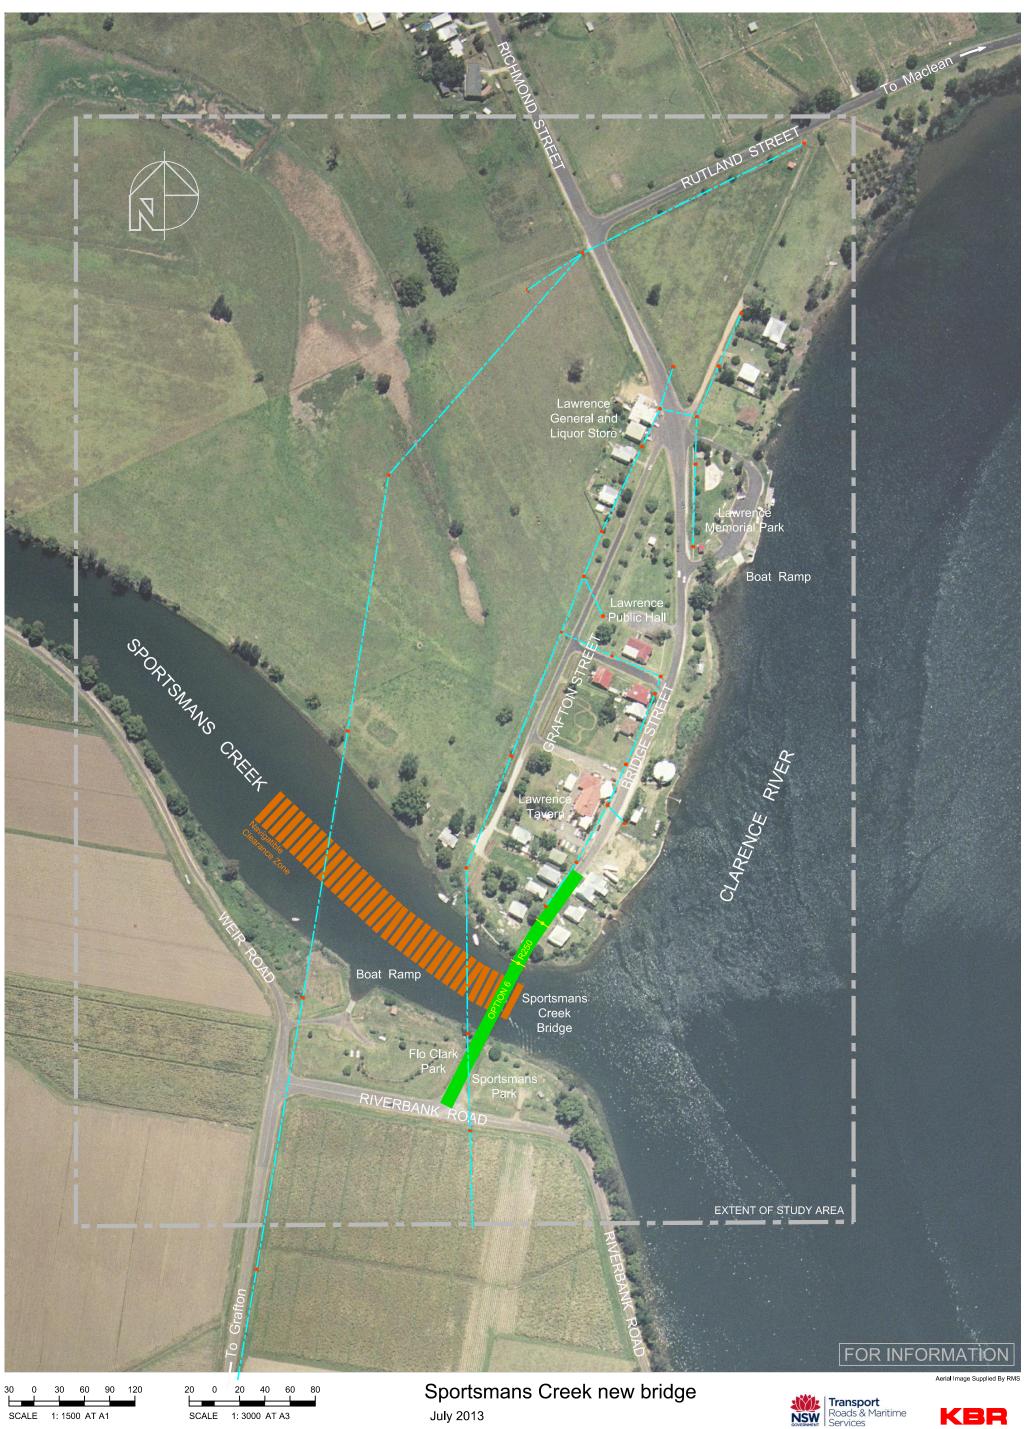

# FOR INFORMATION

SCALE 1:3000 HORIZ. 1:600 VERT.

Sportsmans Creek new bridge July 2013