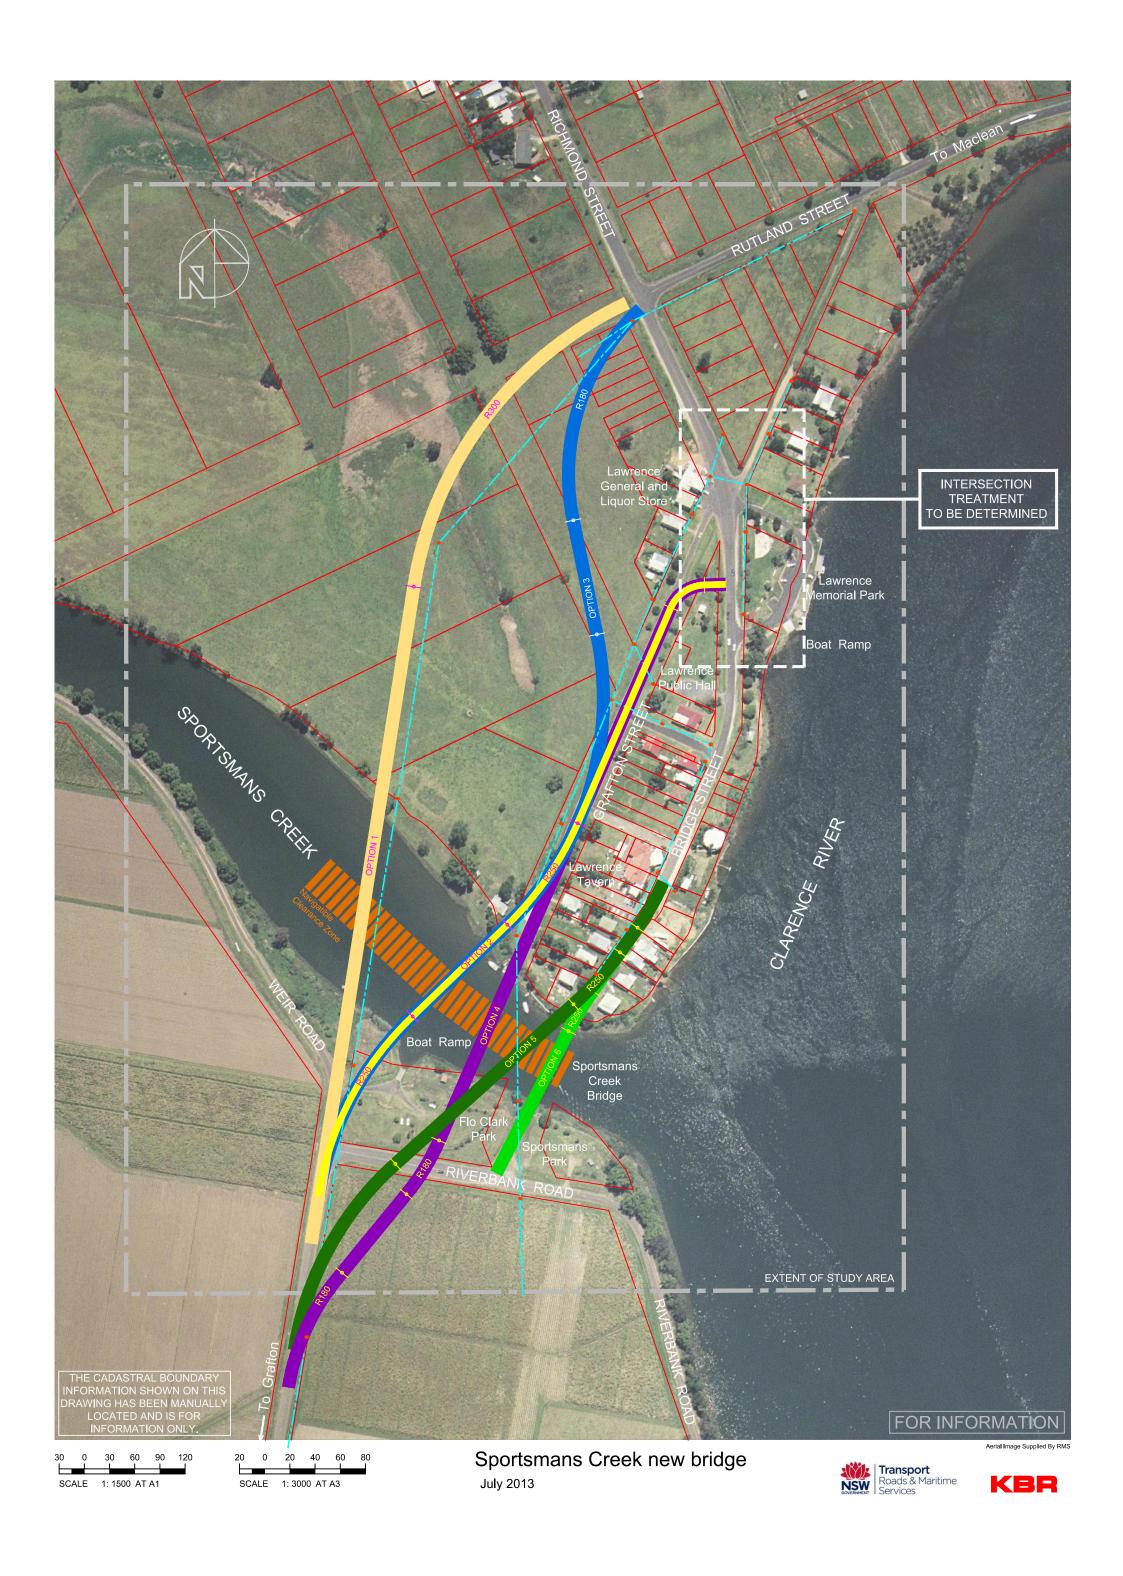

LONGITUDINAL SECTION ALONG OPTION 1

SCALE 1:3000 HORIZ 1:600 VERT.

SCALE 1:3000 HORIZ. 1:600 VERT.