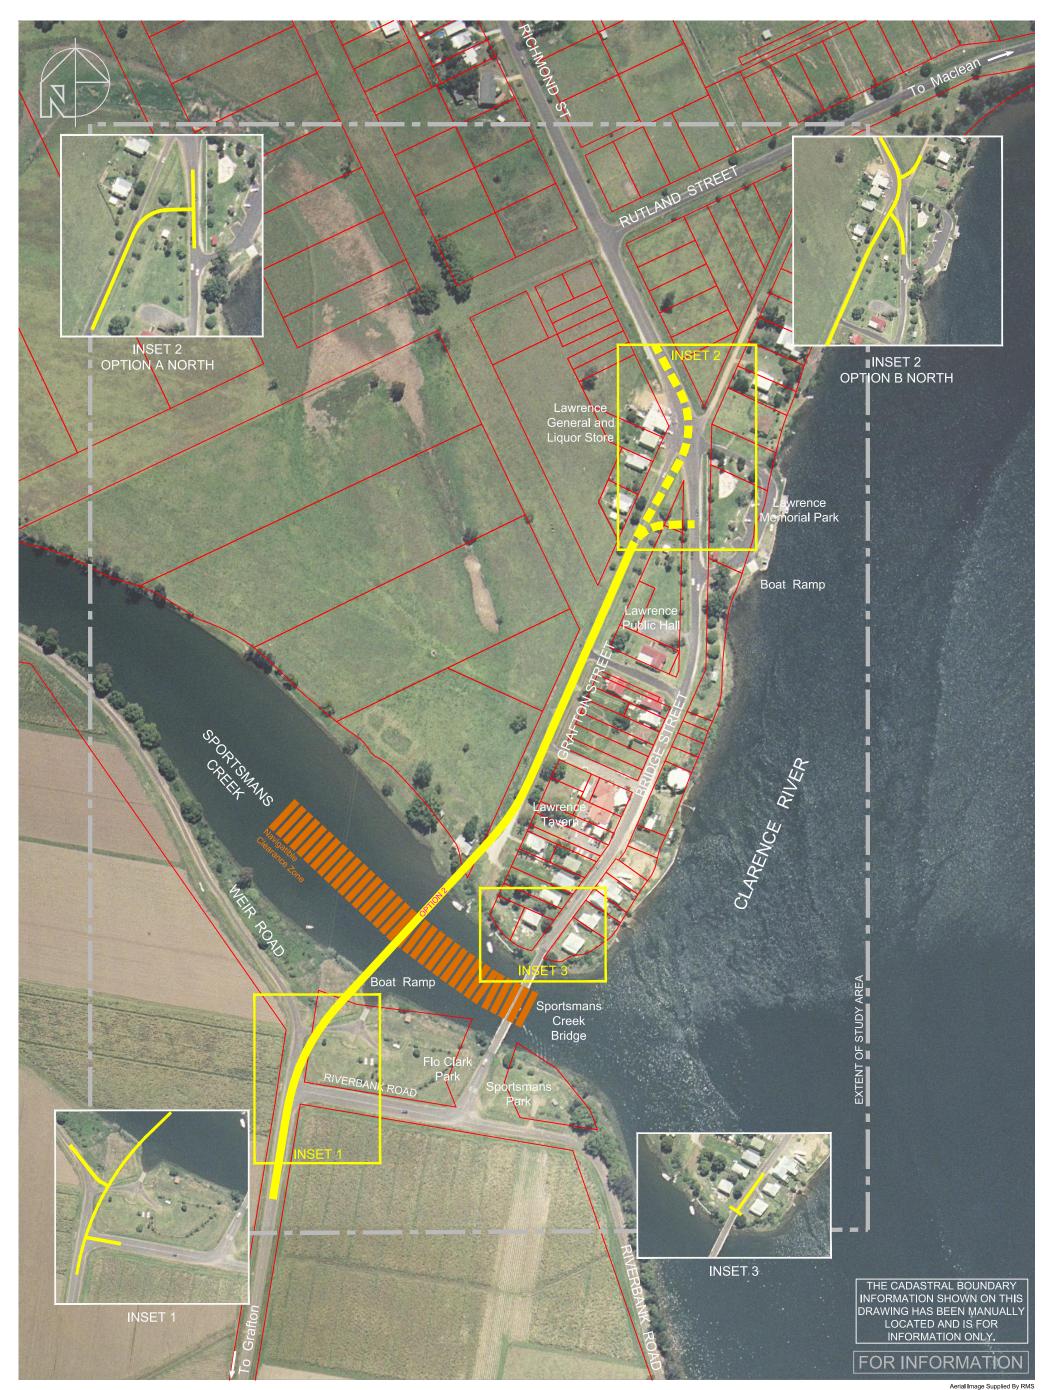

### Sportsmans Creek new bridge

October 2013

INSET 2

THE CADASTRAL BOUNDARY INFORMATION SHOWN ON THIS DRAWING HAS BEEN MANUALLY LOCATED AND IS FOR INFORMATION ONLY.

**OPTION A NORTH** 

INSET 2 **OPTION B NORTH** 

INSET 1

**INSET 3** 

FOR INFORMATION

Aerial Image Supplied By RMS

# Sportsmans Creek new bridge

October 2013