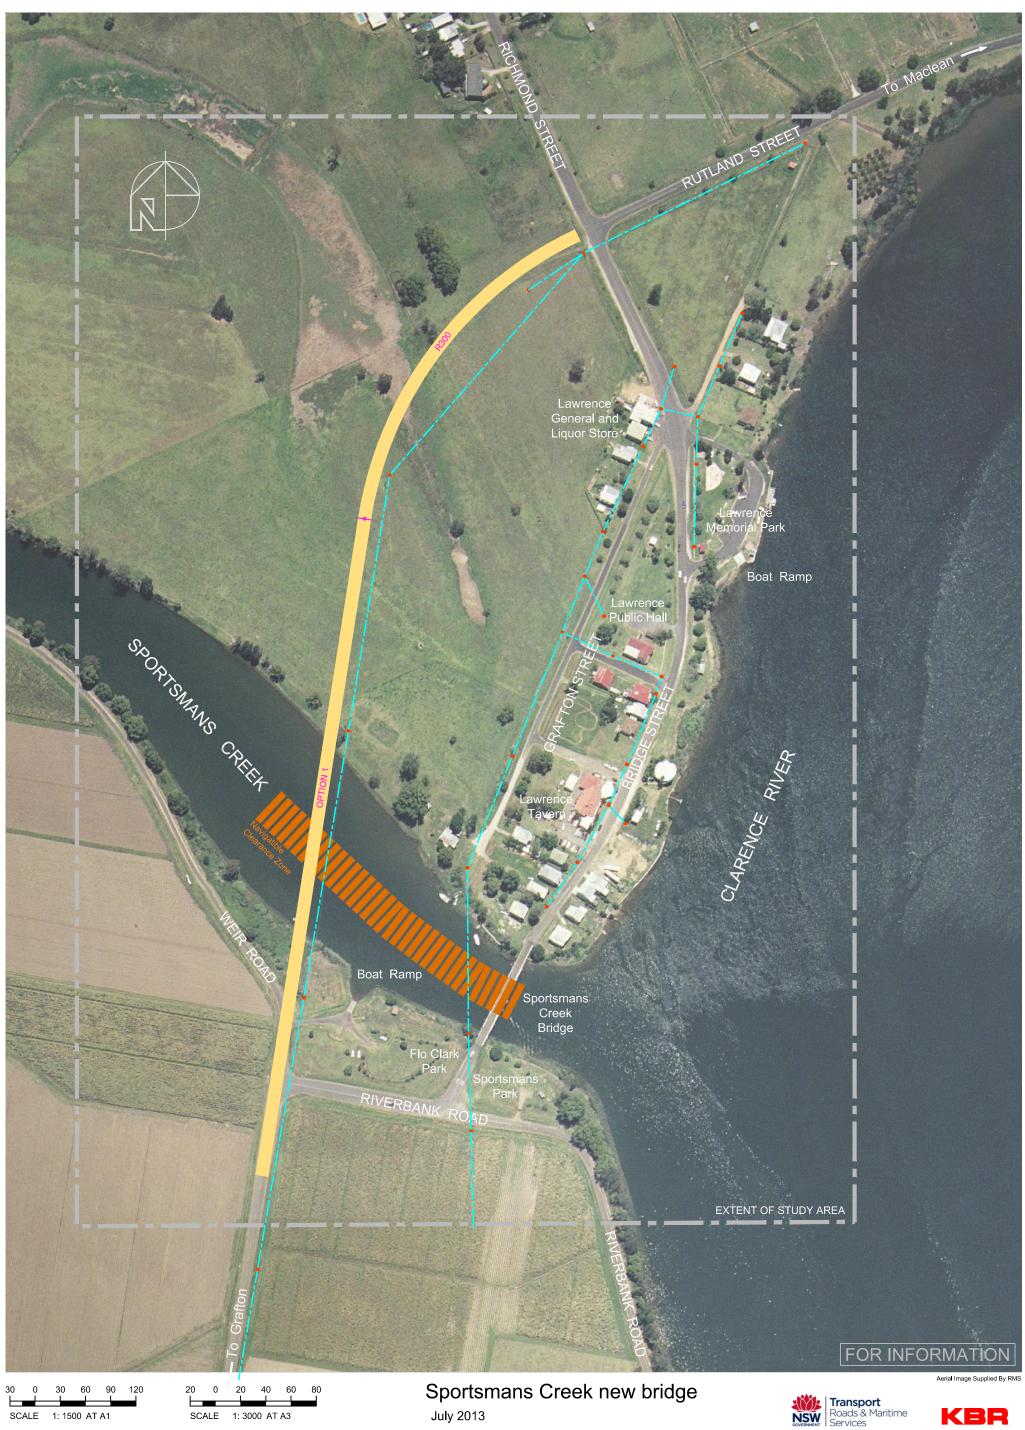

# FOR INFORMATION

SCALE 1:3000 HORIZ. 1:600 VERT.

Sportsmans Creek new bridge July 2013