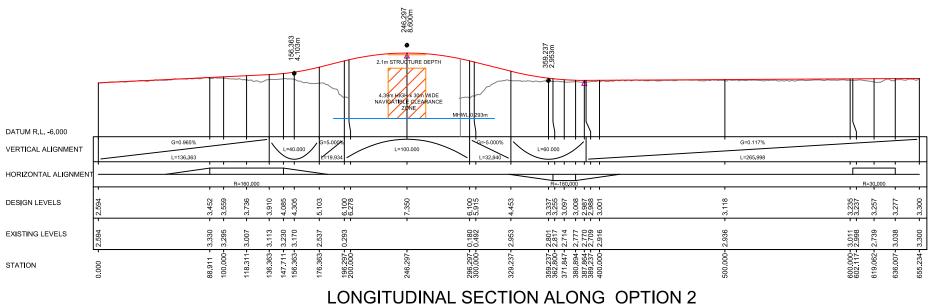

LONGITUDINAL SECTION ALONG OPTION 1

SCALE 1:3000 HORIZ 1:600 VERT.

SCALE 1:3000 HORIZ. 1:600 VERT.