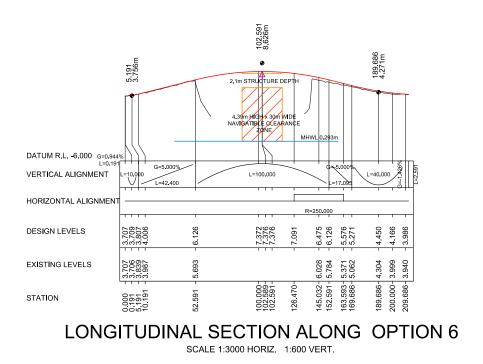

LONGITUDINAL SECTION ALONG OPTION 1

SCALE 1:3000 HORIZ 1:600 VERT.

SCALE 1:3000 HORIZ. 1:600 VERT.