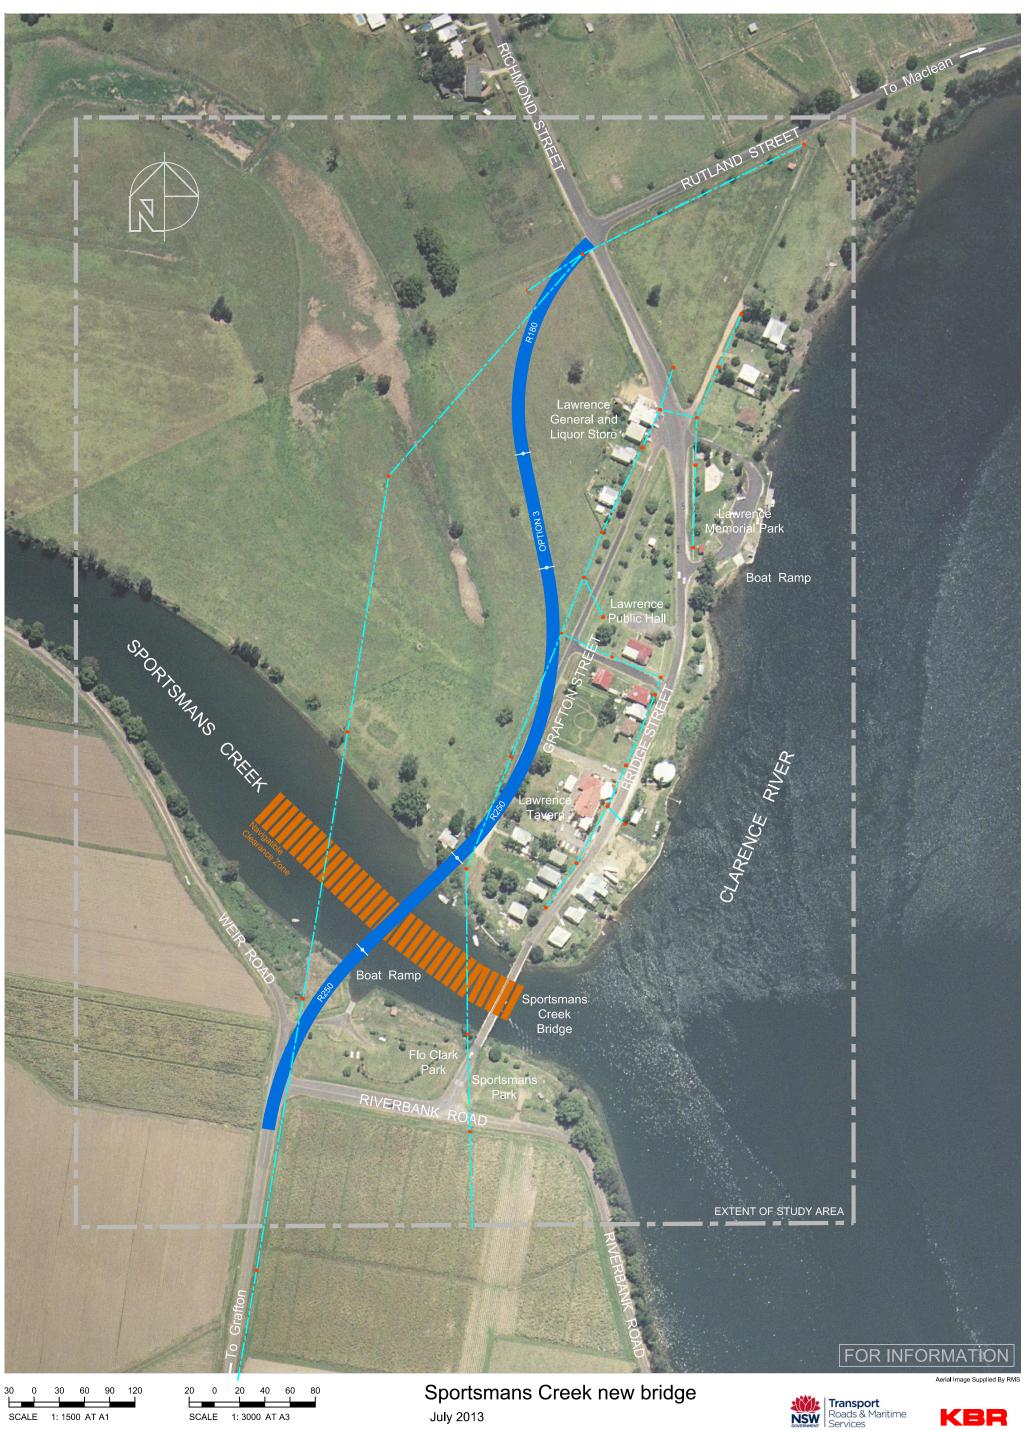

#### FOR INFORMATION

LONGITUDINAL SECTION ALONG OPTION 3

SCALE 1:3000 HORIZ. 1:600 VERT.