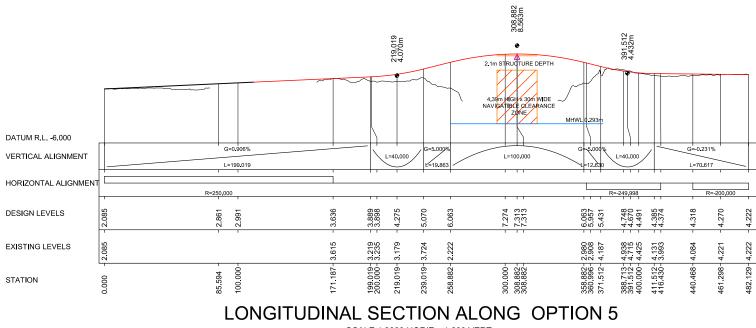

# FOR INFORMATION

SCALE 1:3000 HORIZ. 1:600 VERT.

Sportsmans Creek new bridge July 2013