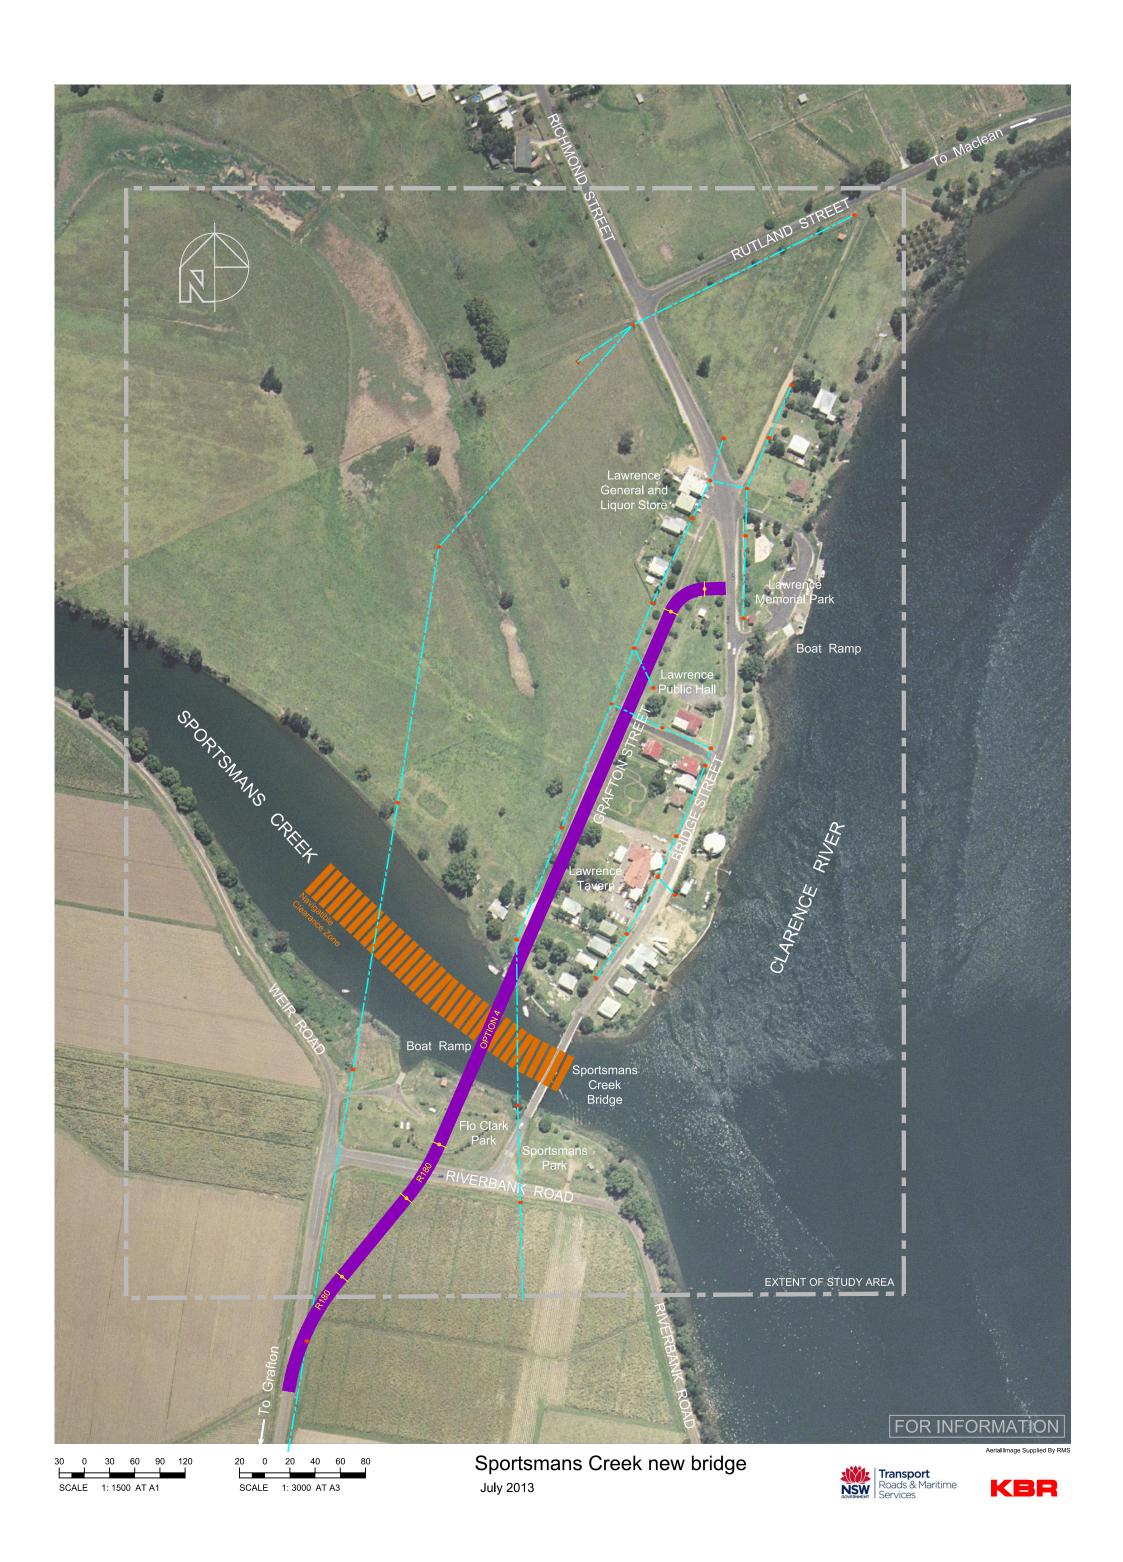

# FOR INFORMATION

SCALE 1:3000 HORIZ. 1:600 VERT.

Sportsmans Creek new bridge July 2013