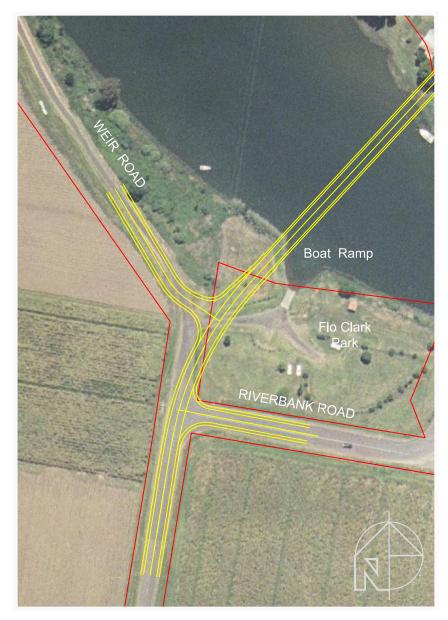

LONGITUDINAL SECTION ALONG OPTION 1

SCALE 1:3000 HORIZ 1:600 VERT.



SCALE 1:3000 HORIZ. 1:600 VERT.

#### FOR INFORMATION







LONGITUDINAL SECTION ALONG OPTION 3

SCALE 1:3000 HORIZ. 1:600 VERT.



# FOR INFORMATION







SCALE 1:3000 HORIZ. 1:600 VERT.



Sportsmans Creek new bridge July 2013

### FOR INFORMATION









### Sportsmans Creek new bridge

October 2013







INSET 2

THE CADASTRAL BOUNDARY INFORMATION SHOWN ON THIS DRAWING HAS BEEN MANUALLY LOCATED AND IS FOR INFORMATION ONLY.

**OPTION A NORTH** 



INSET 2 **OPTION B NORTH** 





INSET 1

**INSET 3** 

FOR INFORMATION

Aerial Image Supplied By RMS



# Sportsmans Creek new bridge

October 2013