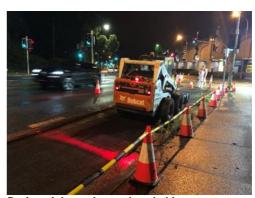

Before the upgrade

Bus stop relocated

During night work - road asphalting

After the upgrade - bus only lane extended

If you have any comment or questions on this project, please contact **1800 575 250** or buspriority@rms.nsw.gov.au.