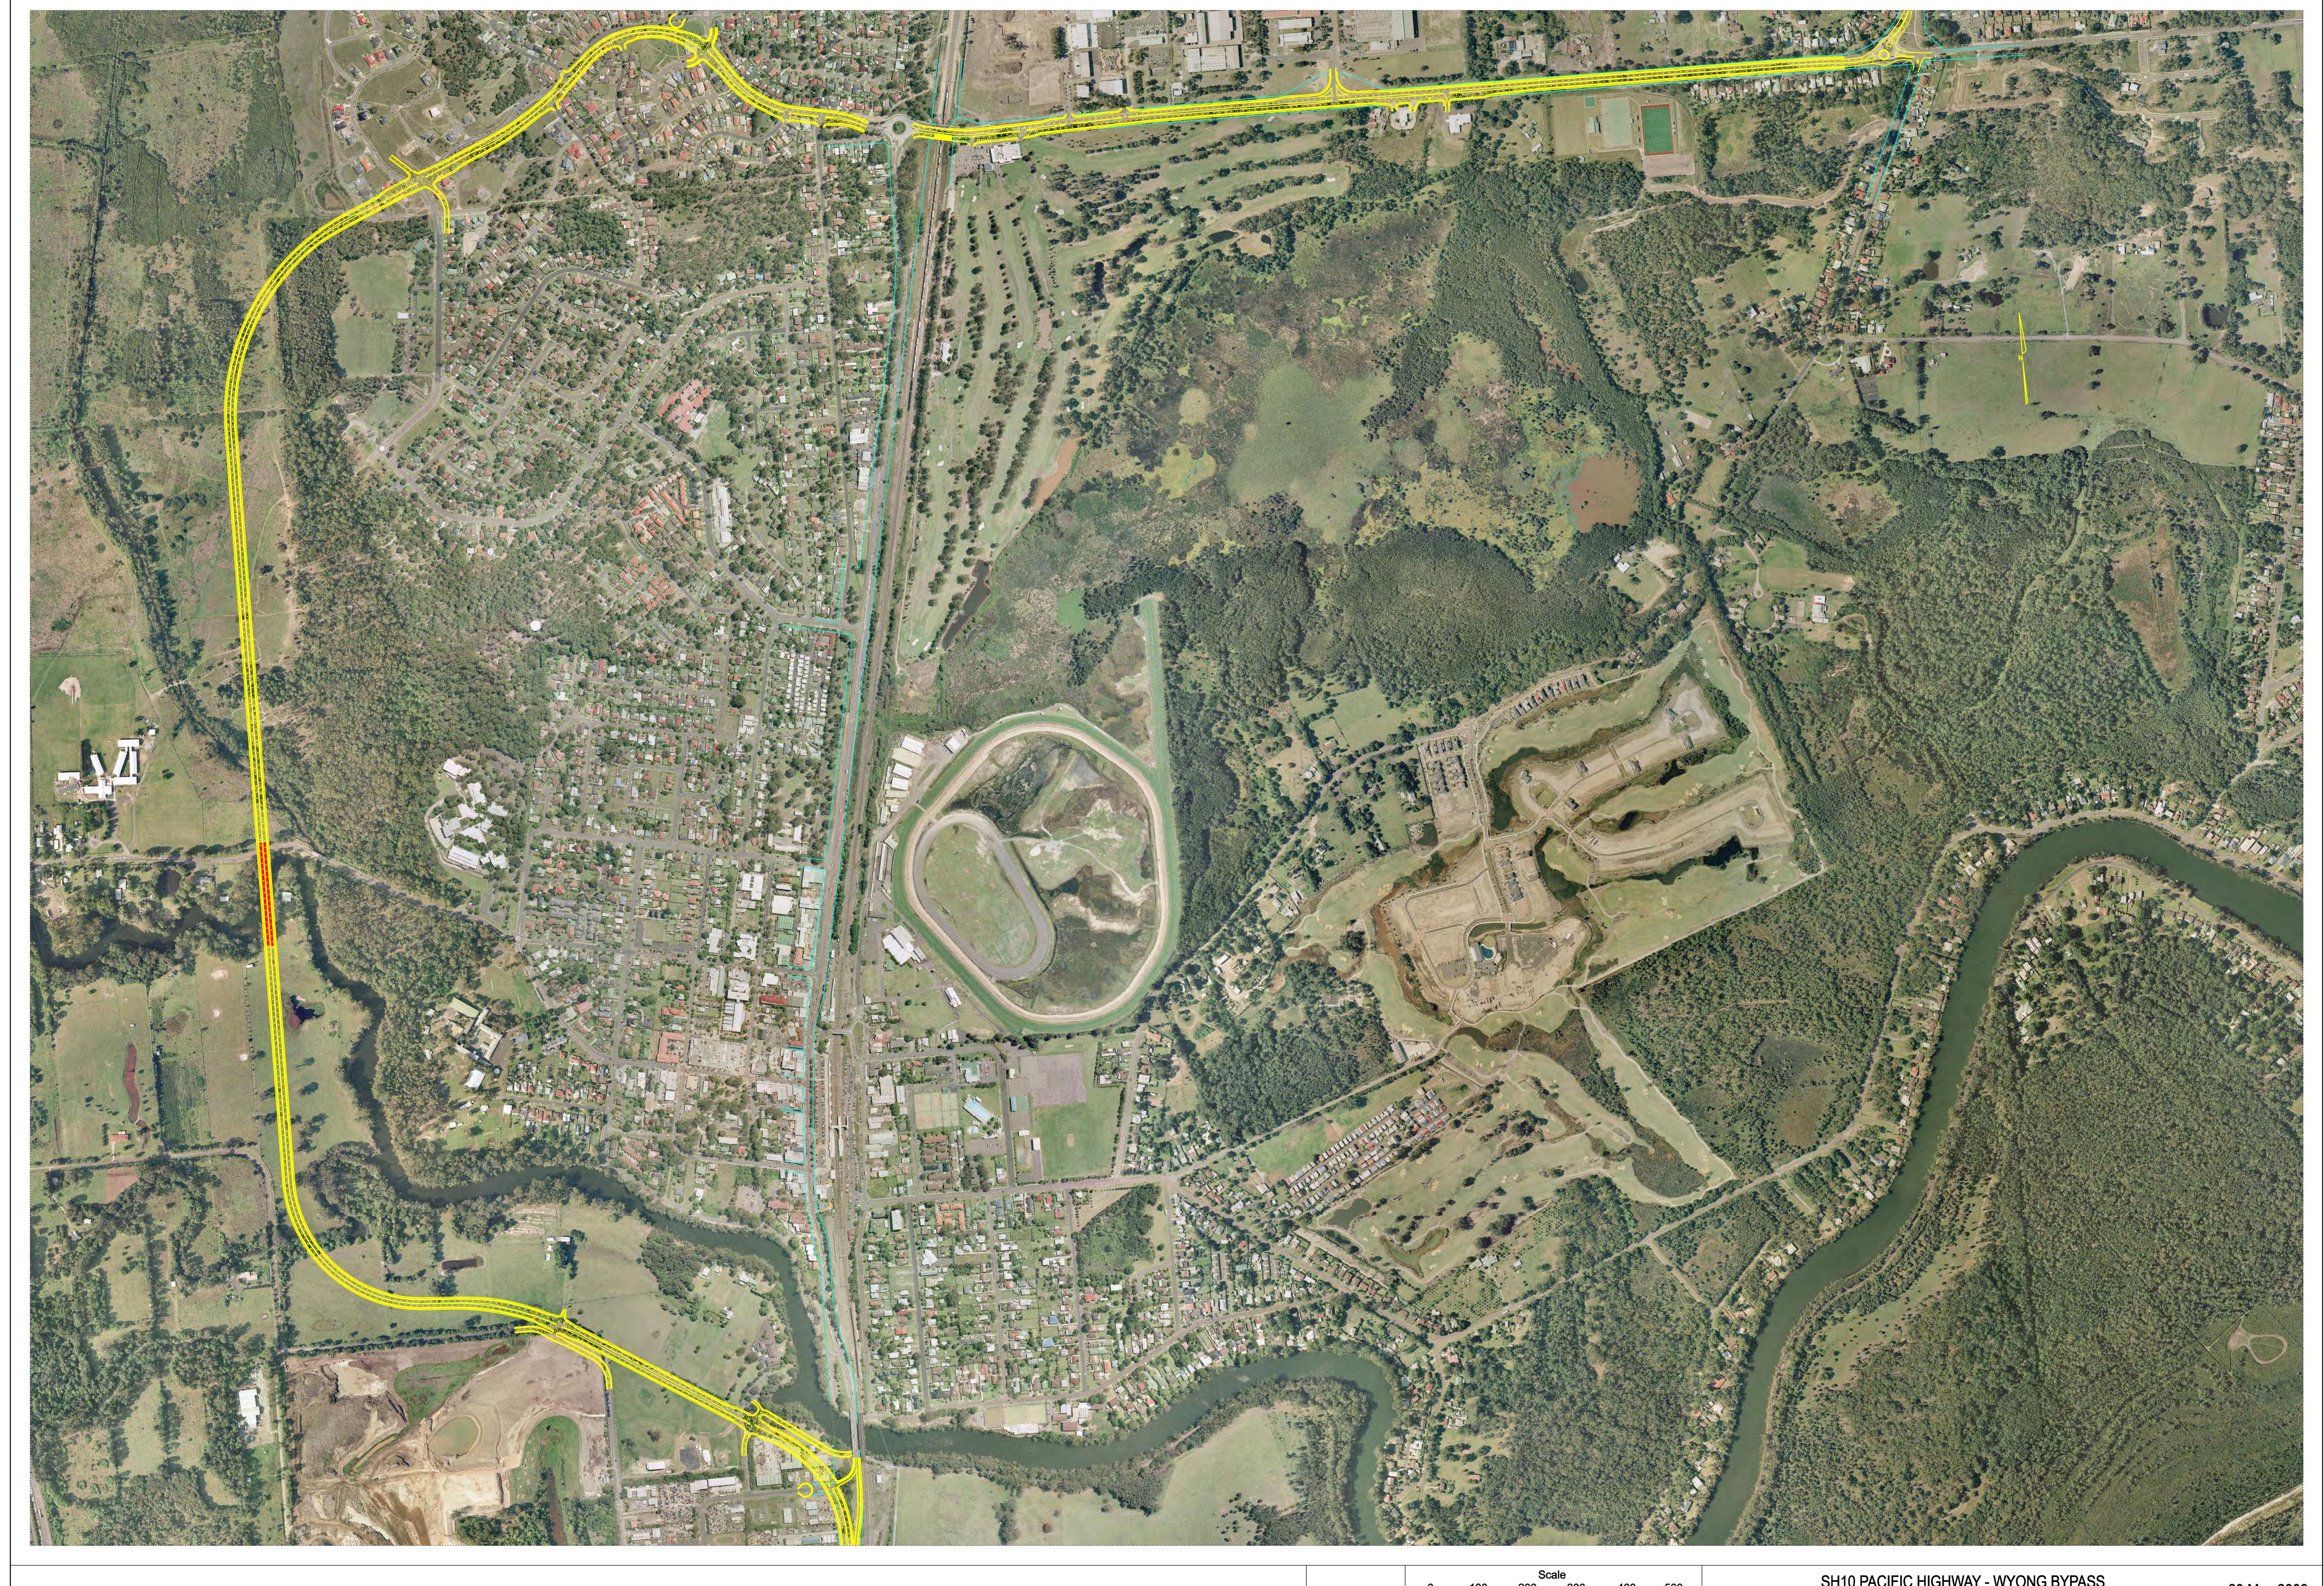

901,277 | \$ | 41,614,441  | ı  |         | \$ | 75,725,095 |
| 79        |     |                                                                       |          |       |    |           |      |                                       |    |            |    |             |    |         |    |            |
|           |     |                                                                       |          |       | ١  |           | ١.   |                                       |    |            |    |             |    |         |    |            |
|           |     | Total for all items                                                   |          |       | \$ | 3,391,203 | \$   | 17,818,174                            | \$ | 12,901,277 | \$ | 41,614,441  |    |         | \$ | 75,725,095 |