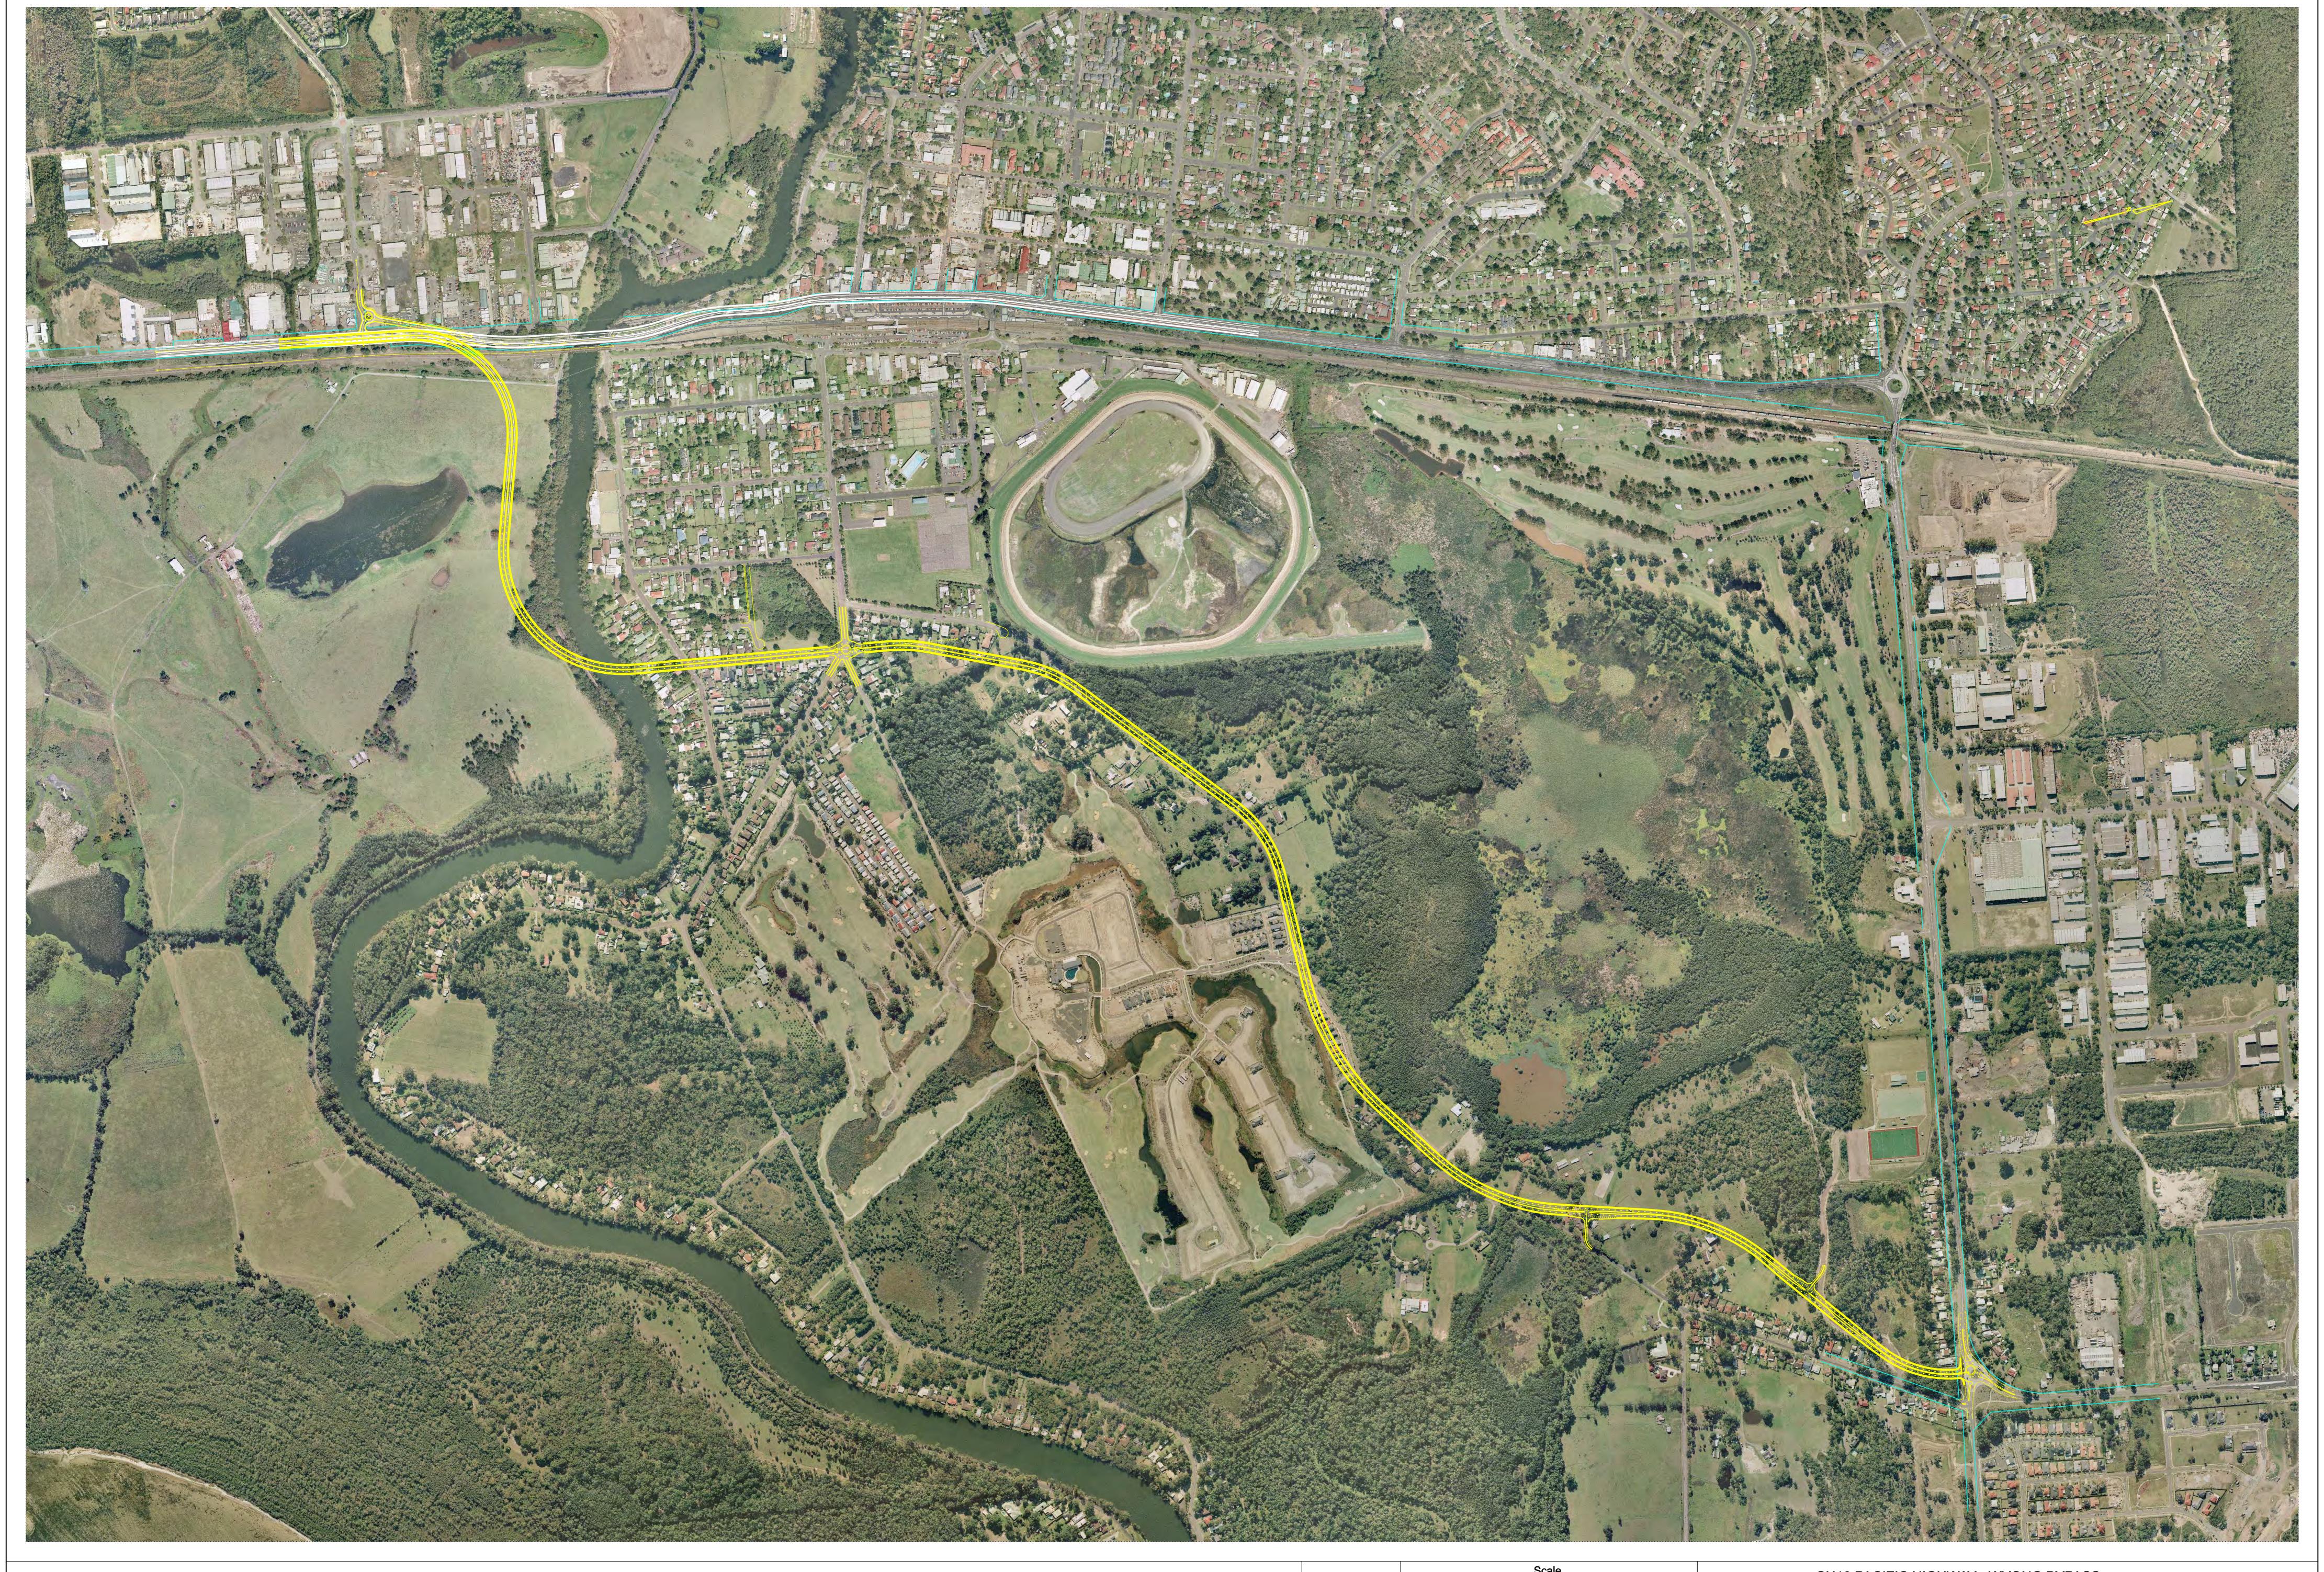

### Eastern Corridor

#### Scope

An Eastern Corridor would be 4.5km long and begin just south of Johnson Road. It would rise and cross over the Main Northern Railway Line south of the Wyong River, cross the Wyong River and come in at existing ground level near Panonia Road, generally follow close to the Pollock Avenue alignment north to the roundabout at the intersection of Pacific Highway, Johns Road and Pollock Avenue.

- The start of work will be approximately 100m south of the Johnson Road, Pacific Highway intersection. The intersection is replaced given the proximity of the roundabout in Johnson Road and the potential for the new road levels at the intersection to be higher than existing due to the rising approach to the rail over bridge.
- A new roundabout in Johnson Road providing a link from Johnson Road to the Pacific Highway and South Tacoma Road.
- Retaining walls where necessary and property adjustments for properties fronting the Pacific Highway, Johnson Road and South Tacoma Road. The local access road will be incorporated into the South Tacoma Road extension.
- The new roundabout in Johnson Road is assumed to be at grade or close to it.
- The assumed height required for the bridge over the railway line is approximately 8.5 m above the existing road level. The elevated carriageway would be supported on reinforced soil wall embankments with traffic contained between safety barriers. The bridge over the railway line to be four lanes wide single span with shoulders and provision for a shared pedestrian cycle-way path.
- Shoulders on the bridges to be 1m minimum width.
- Traffic signal intersection at grade with Warner Avenue.
- Various cul-de-sac and local road adjustments between Panonia Road and Johns Road.
- A nominal allowance for noise walls has been included. Urban environment to include street lighting, kerb and gutter drainage, shared pedestrian and cycle-way path, property access, landscaping and parking. Fencing to be provided full length.
- Allowance is included for possible ground improvement.
- Allowance is included for possible acid-sulphate soils.
- The northern limit of work is the existing roundabout at the Pacific Highway, Johns Road intersection.