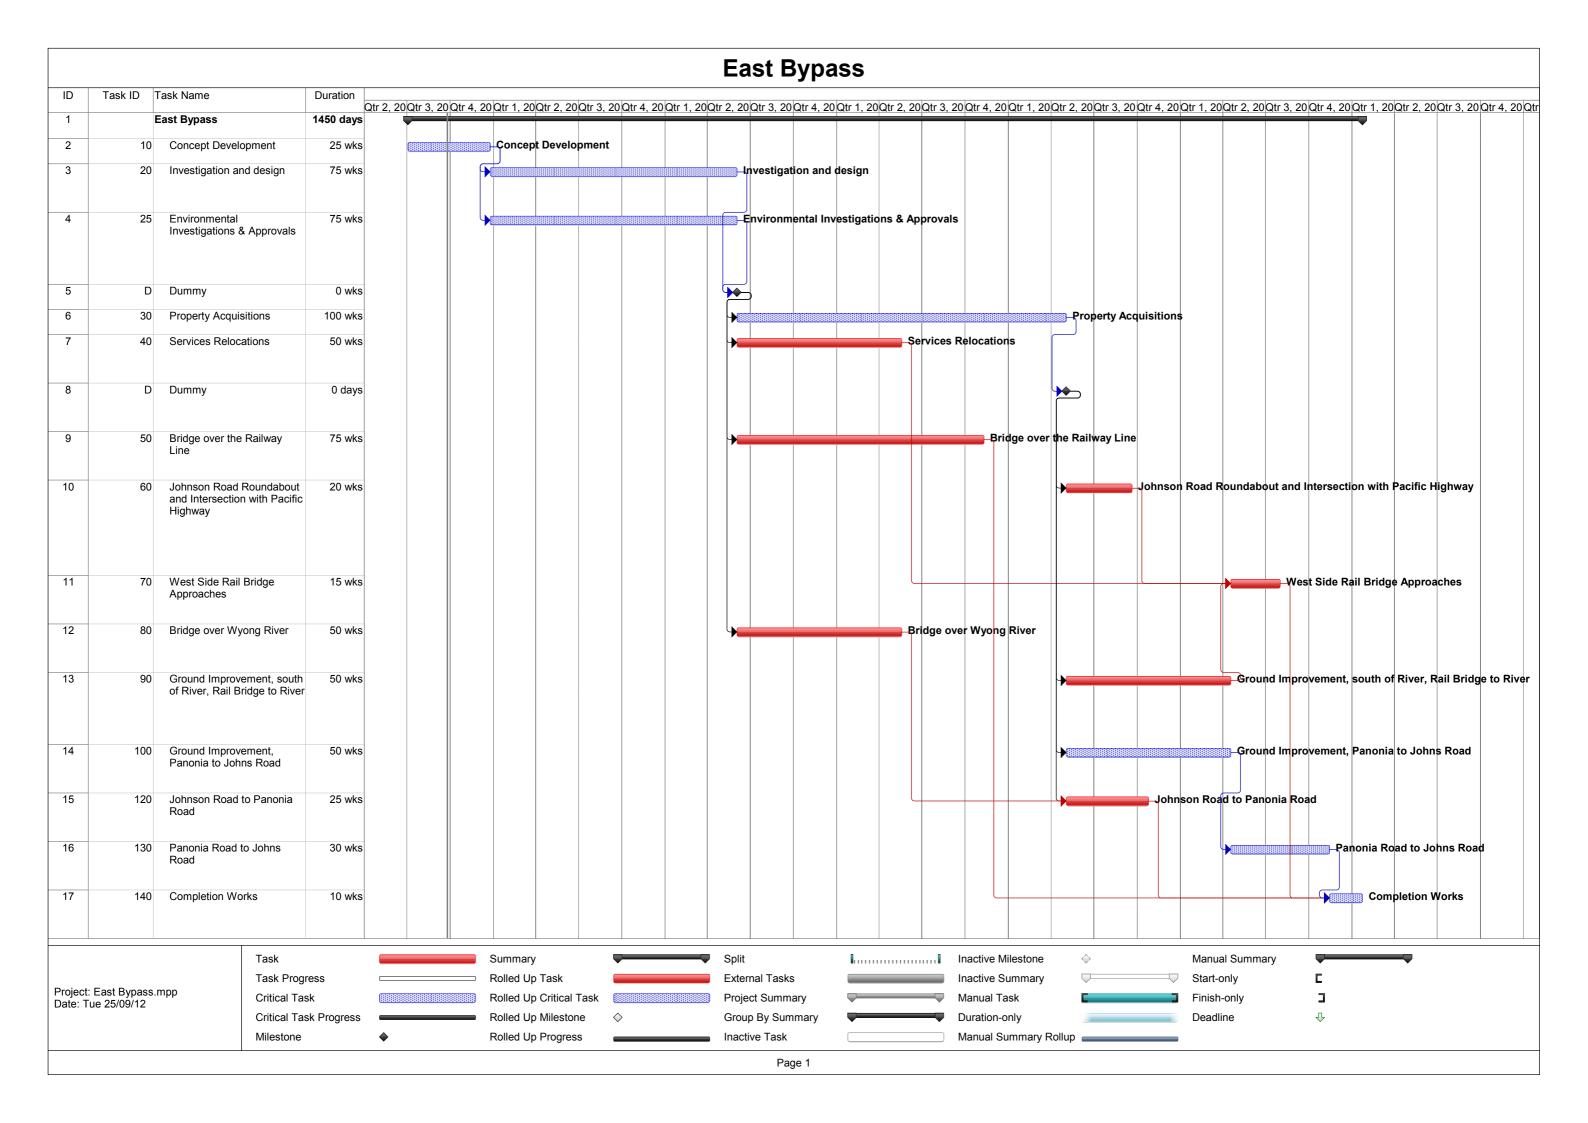

## **Eastern Bypass**

- Scope
- Estimate
- Program
- RMS Drawings

### Eastern Corridor

#### Scope

An Eastern Corridor would be 4.5km long and begin just south of Johnson Road. It would rise and cross over the Main Northern Railway Line south of the Wyong River, cross the Wyong River and come in at existing ground level near Panonia Road, generally follow close to the Pollock Avenue alignment north to the roundabout at the intersection of Pacific Highway, Johns Road and Pollock Avenue.

- The start of work will be approximately 100m south of the Johnson Road, Pacific Highway intersection. The intersection is replaced given the proximity of the roundabout in Johnson Road and the potential for the new road levels at the intersection to be higher than existing due to the rising approach to the rail over bridge.
- A new roundabout in Johnson Road providing a link from Johnson Road to the Pacific Highway and South Tacoma Road.
- Retaining walls where necessary and property adjustments for properties fronting the Pacific Highway, Johnson Road and South Tacoma Road. The local access road will be incorporated into the South Tacoma Road extension.
- The new roundabout in Johnson Road is assumed to be at grade or close to it.
- The assumed height required for the bridge over the railway line is approximately 8.5 m above the existing road level. The elevated carriageway would be supported on reinforced soil wall embankments with traffic contained between safety barriers. The bridge over the railway line to be four lanes wide single span with shoulders and provision for a shared pedestrian cycle-way path.
- Shoulders on the bridges to be 1m minimum width.
- Traffic signal intersection at grade with Warner Avenue.
- Various cul-de-sac and local road adjustments between Panonia Road and Johns Road.
- A nominal allowance for noise walls has been included. Urban environment to include street lighting, kerb and gutter drainage, shared pedestrian and cycle-way path, property access, landscaping and parking. Fencing to be provided full length.
- Allowance is included for possible ground improvement.
- Allowance is included for possible acid-sulphate soils.
- The northern limit of work is the existing roundabout at the Pacific Highway, Johns Road intersection.