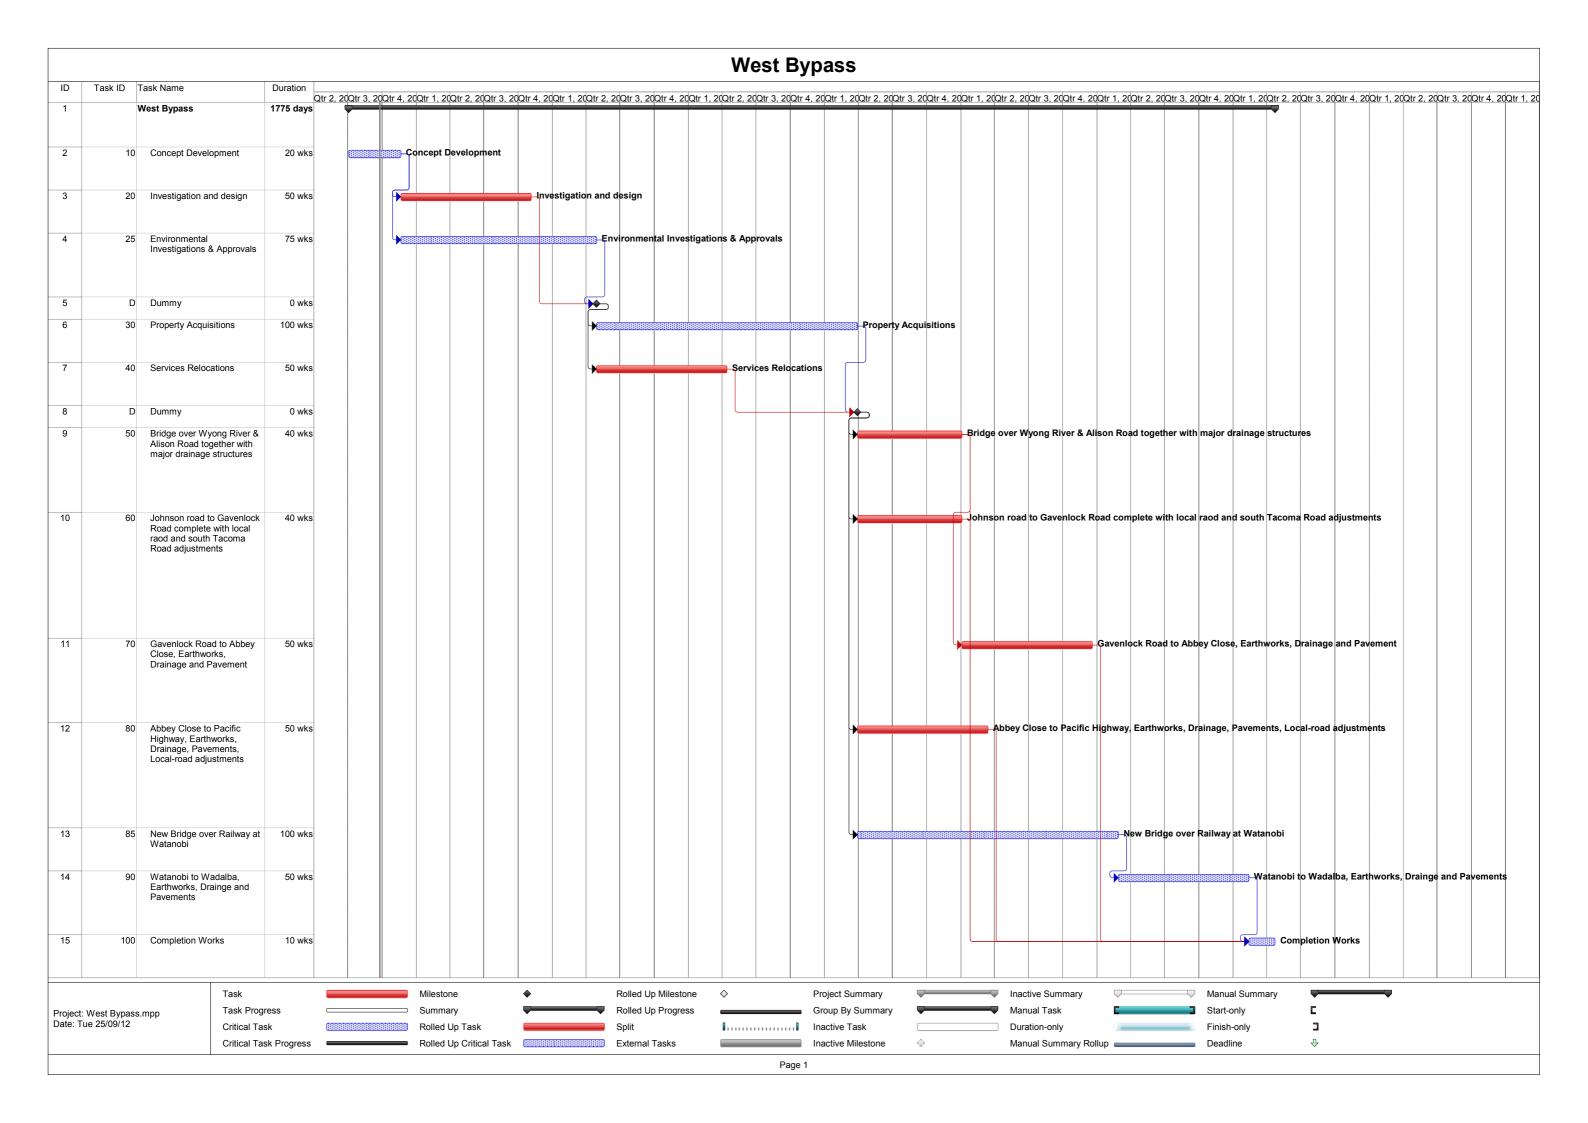

2,901,277 | \$ | 41,614,441  | ı  |         | \$ | 75,725,095 |
| 79        |     |                                                                       |          |       |    |           |      |                                       |    |            |    |             |    |         |    |            |
|           |     |                                                                       |          |       | ١  |           | ١.   |                                       |    |            |    |             |    |         |    |            |
|           |     | Total for all items                                                   |          |       | \$ | 3,391,203 | \$   | 17,818,174                            | \$ | 12,901,277 | \$ | 41,614,441  |    |         | \$ | 75,725,095 |