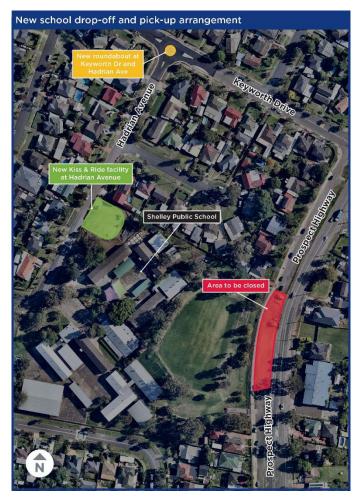

The new Kiss and Ride at Shelley Public School on Hadrian Avenue is opening on Wednesday 16 February for parents and carers of students at the school to use when dropping students off at school. The informal drop-off and pick-up area on Prospect Highway also known as 'Blacktown Road Gate' will be closed off permanently from Wednesday 16 February.

The construction of a new roundabout at the intersection of Hadrian Avenue and Keyworth Drive was also completed as part of the new Kiss and Ryde facility at Shelley Public School.