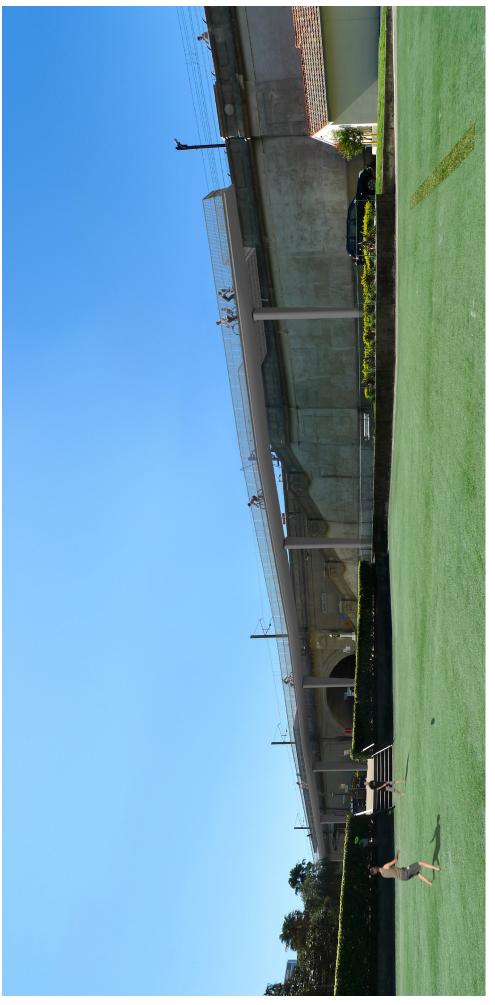

Figure B6: Structural Option 3 Straight Beam - Station View from Alfred Street South

Figure B7: Structural Option 4 Shaped Beam - View from Bowling Green

Figure B8: Structural Option 5 Torsion Beam - View from Bowling Green

Figure B9: Structural Option 6 Banana Beam - View from Bowling Green