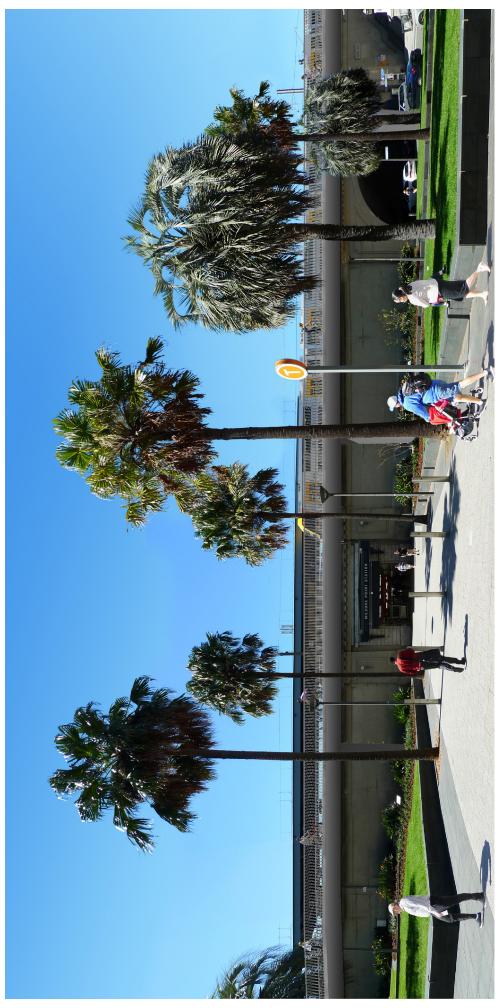

Figure B1: Horizontal Options 1 and 2 - View from Alfred Street South

Figure B2: Horizontal Option 3 - View from Burton Street