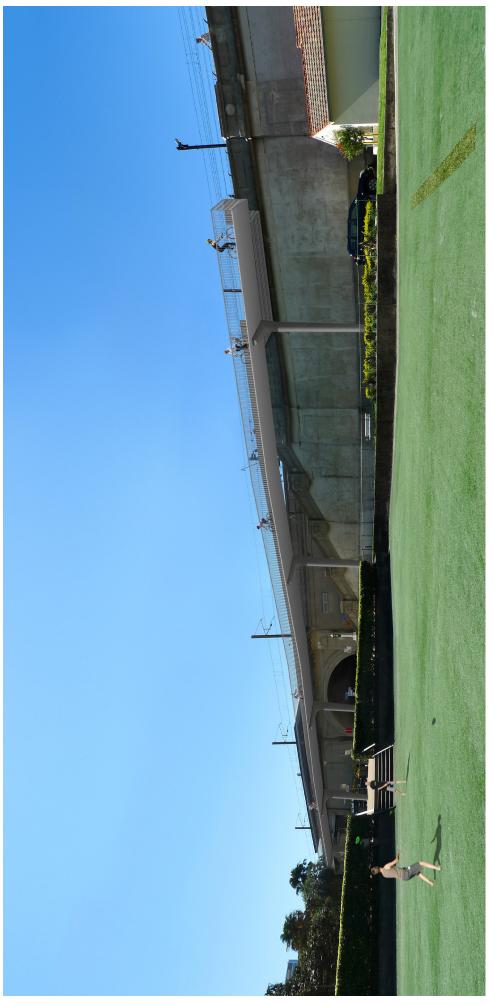

Figure B6: Structural Option 3 Straight Beam - Station View from Alfred Street South

Figure B7: Structural Option 4 Shaped Beam - View from Bowling Green

Figure B8: Structural Option 5 Torsion Beam - View from Bowling Green