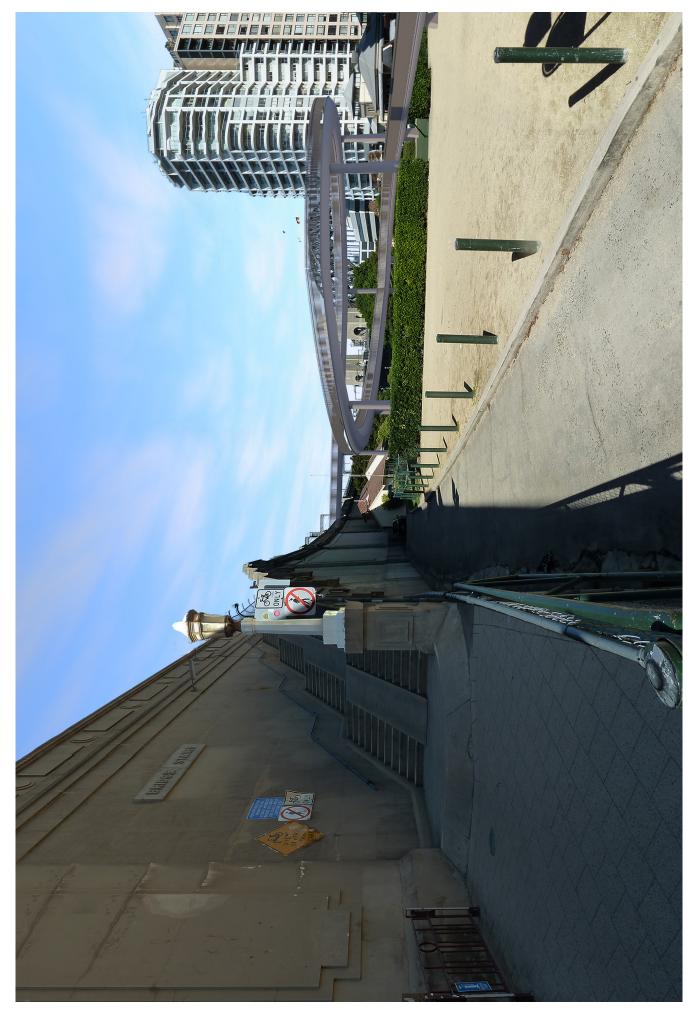

Figure B1: Horizontal Options 1 and 2 - View from Alfred Street South

Figure B2: Horizontal Option 3 - View from Burton Street