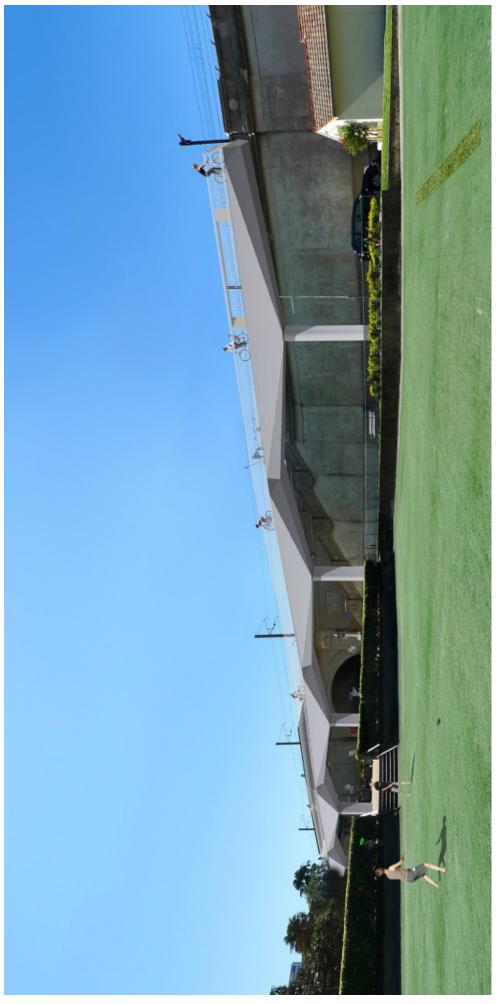

## Figure B3: Parallel View of Horizontal Option 2 - Bradfield Park North

Figure B4: Structural Option 1 Warren Truss - Station View from Alfred Street South

Figure B5: Structural Option 2 Through Arch - View from Bowling Green