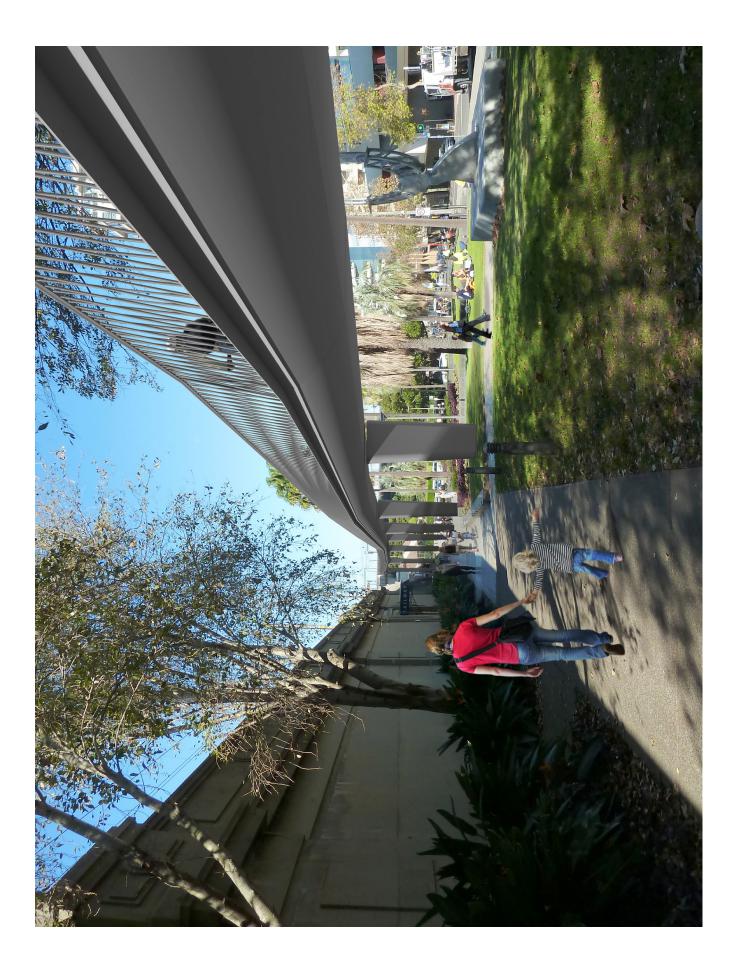

## Figure B3: Parallel View of Horizontal Option 2 - Bradfield Park North

Figure B4: Structural Option 1 Warren Truss - Station View from Alfred Street South

Figure B5: Structural Option 2 Through Arch - View from Bowling Green