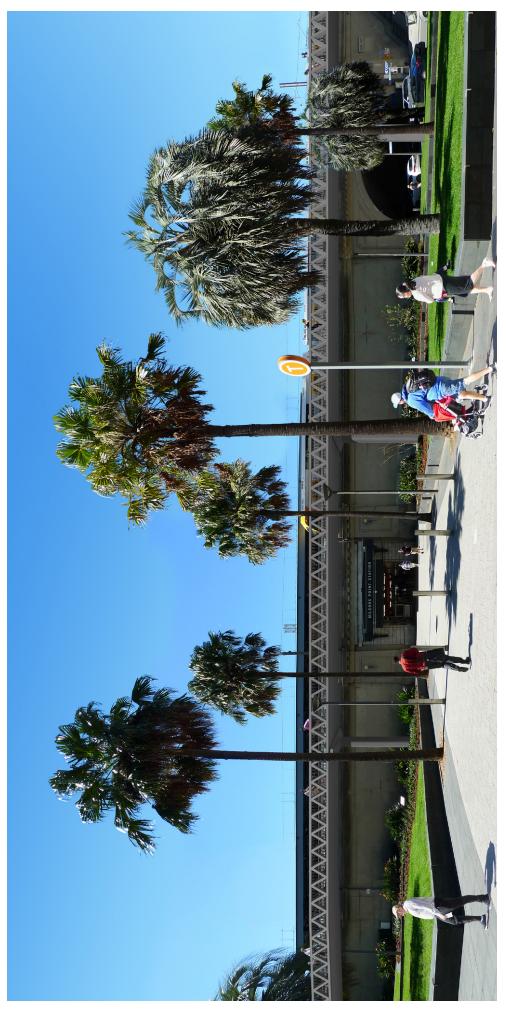

Figure B1: Horizontal Options 1 and 2 - View from Alfred Street South

Figure B2: Horizontal Option 3 - View from Burton Street