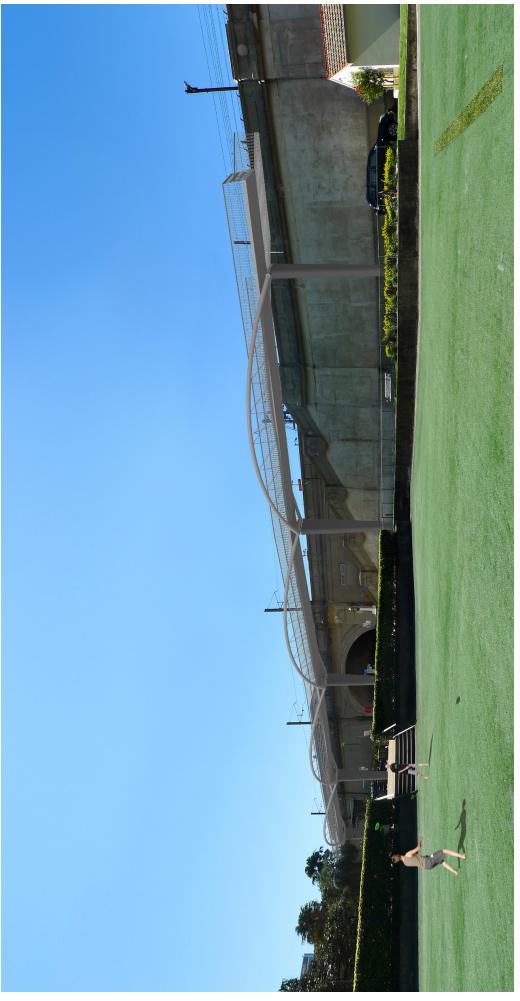

Figure B1: Horizontal Options 1 and 2 - View from Alfred Street South

Figure B2: Horizontal Option 3 - View from Burton Street