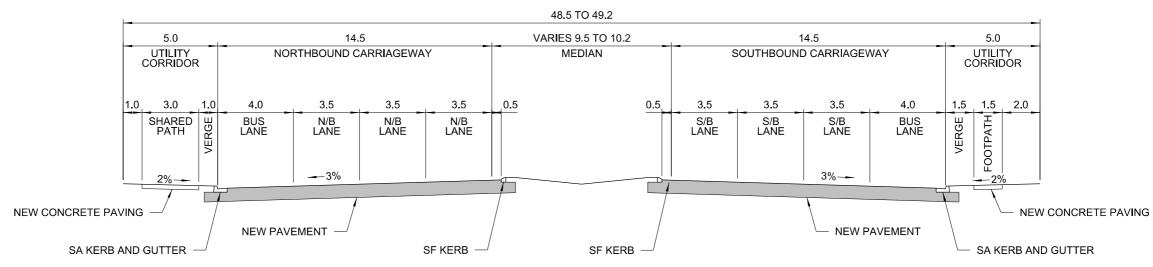

TYPICAL CROSS SECTION - BETWEEN GLENMORE PARKWAY AND M4 MOTORWAY (DIMENSIONS ARE IN METRES)

| ort<br>& <b>Maritime</b><br>S | PENRITH COUNCIL AREA<br>FROM GLENMORE PARKWAY TO JAM<br>MR154 THE NORTHERN ROAD<br>DRAWINGS FOR REVIEW OF E<br>TYPICAL CROSS SECTIONS<br>MR154 THE NORTHERN ROAD | )<br>NVIRONMENTAI           |                       | A3         |
|-------------------------------|------------------------------------------------------------------------------------------------------------------------------------------------------------------|-----------------------------|-----------------------|------------|
|                               | RMS REGISTRATION NO. DS2015 /                                                                                                                                    | 003035                      |                       | PART<br>1  |
| OPMENT                        | ISSUE STATUS<br>DESIGN STAGE - CONCEPT                                                                                                                           | EDMS No.<br>SF2015 / 132449 | SHEET NO.<br>REF-0003 | ISSUE<br>1 |
|                               |                                                                                                                                                                  | 0.0.1                       |                       |            |