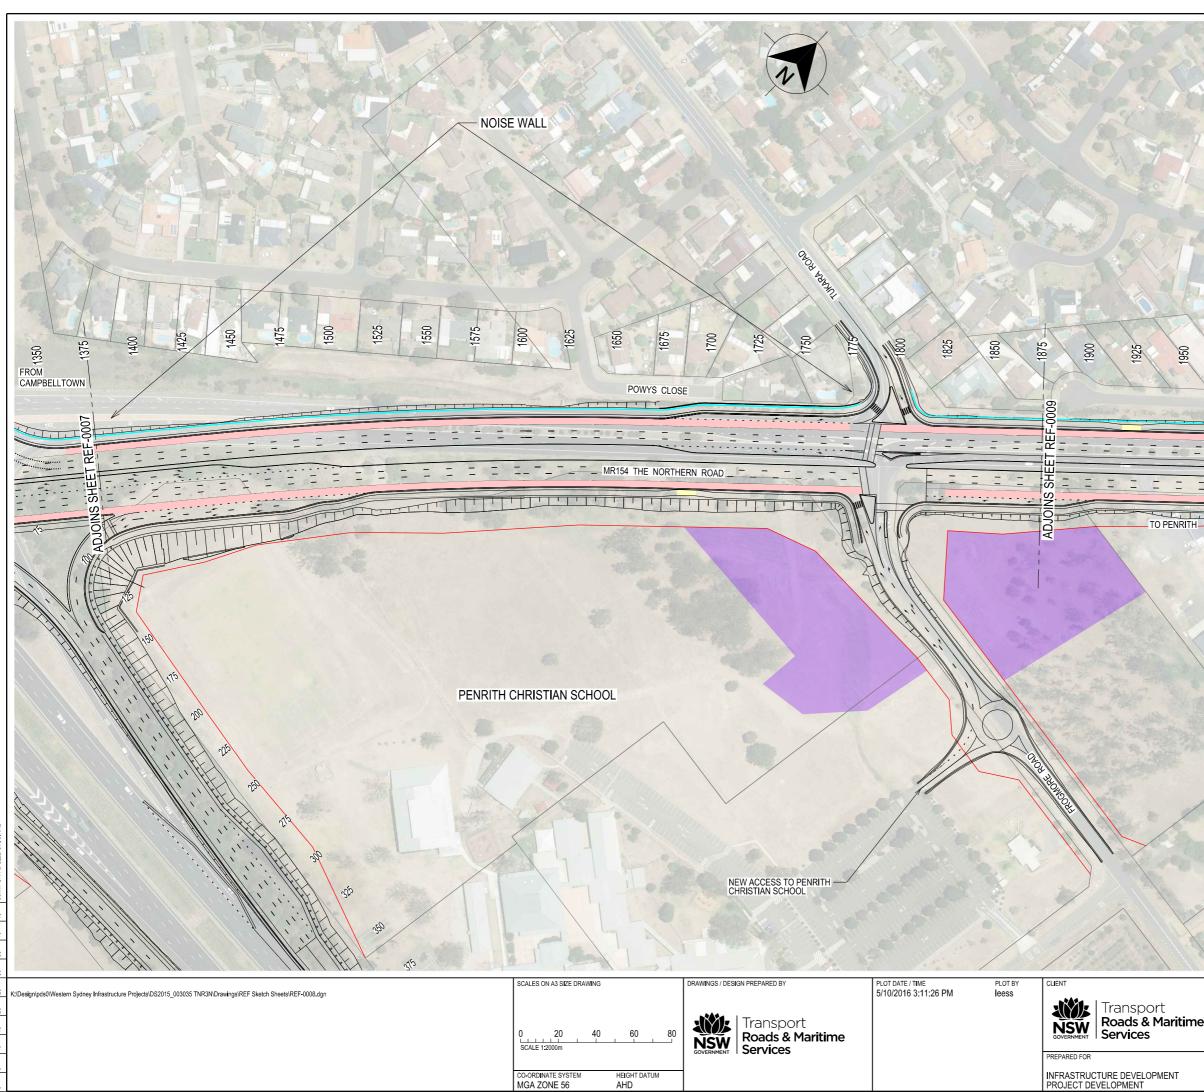

50

- TEMPORARY WORKS AREA
- EXISTING BRIDGE DECK AREA
- BUS LANE
- BUS STOP
- EXISTING PROPERTY BOUNDARY
- PROPOSED PROPERTY BOUNDARY
- PROPOSED NOISE WALLS

| ort<br><b>&amp; Maritime</b><br>S | PENRITH COUNCIL AREA<br>FROM GLENMORE PARKWAY TO JAMISON ROAD, PENRITH<br>MR154 THE NORTHERN ROAD<br>DRAWINGS FOR REVIEW OF ENVIRONMENTAL FACTORS<br>PLAN SHEET<br>MR154 THE NORTHERN ROAD - 1375m TO 1875m |                             |                       |            |
|-----------------------------------|-------------------------------------------------------------------------------------------------------------------------------------------------------------------------------------------------------------|-----------------------------|-----------------------|------------|
|                                   | RMS REGISTRATION NO. DS2015 /                                                                                                                                                                               | 003035                      |                       | PART<br>1  |
| OPMENT                            | ISSUE STATUS<br>DESIGN STAGE - CONCEPT                                                                                                                                                                      | EDMS No.<br>SF2015 / 132449 | SHEET NO.<br>REF-0008 | ISSUE<br>1 |