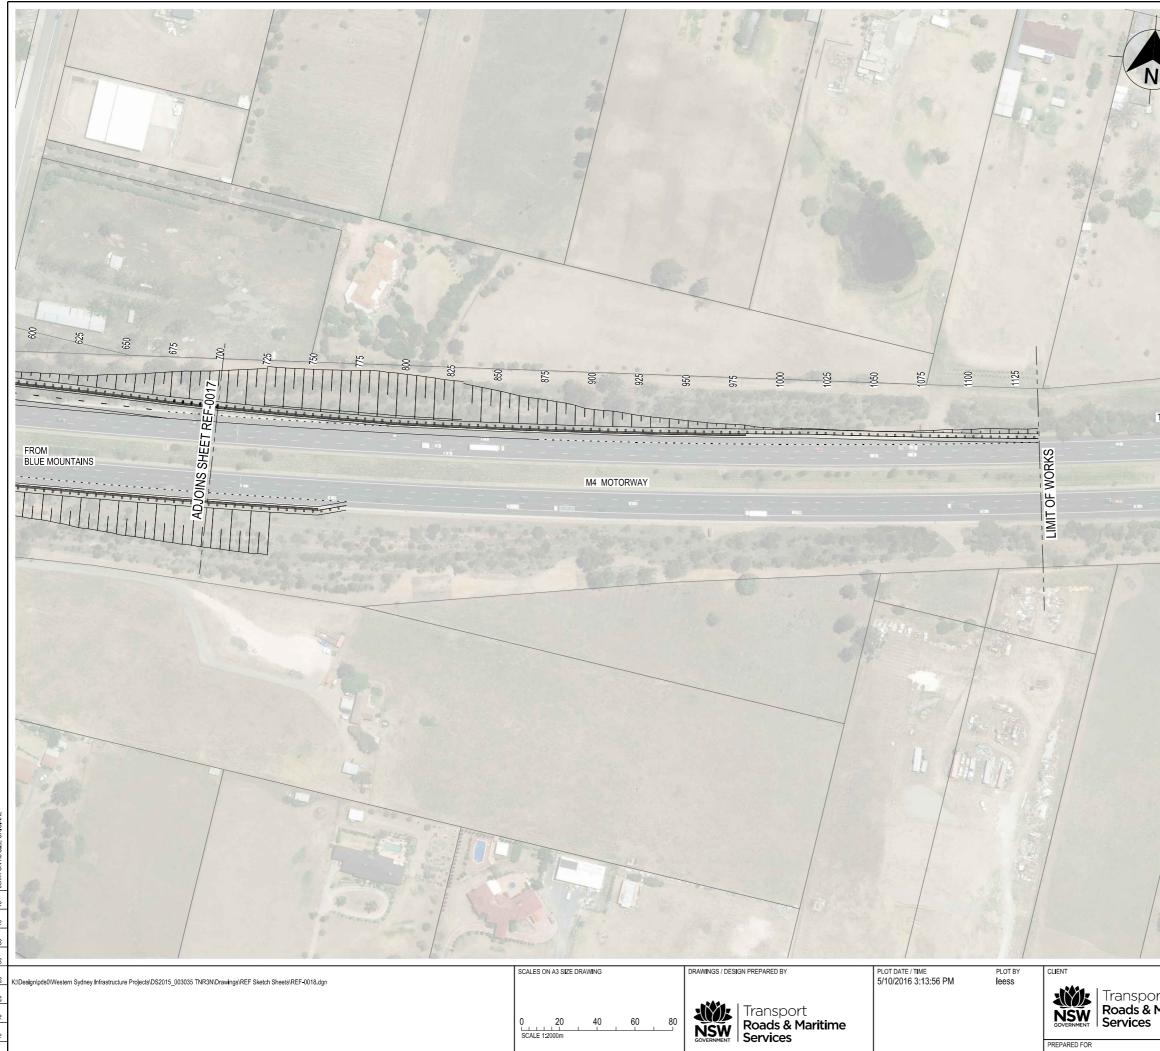

## LEGEND

TO SYDNEY

- TEMPORARY WORKS AREA
- EXISTING BRIDGE DECK AREA
- BUS LANE
- BUS STOP
- EXISTING PROPERTY BOUNDARY
- PROPOSED PROPERTY BOUNDARY
- PROPOSED NOISE WALLS

|              | CLIENT                                            | PENRITH COUNCIL AREA<br>FROM GLENMORE PARKWAY TO JAM                                                  |                             | тн                    | A3         |
|--------------|---------------------------------------------------|-------------------------------------------------------------------------------------------------------|-----------------------------|-----------------------|------------|
|              | Roads & Maritime                                  | MR154 THE NORTHERN ROAD<br>DRAWINGS FOR REVIEW OF E<br>PLAN SHEET<br>M4 EASTERN RAMPS - 750m TO 1255. | NVIRONMENTAI                |                       |            |
| PREPARED FOR |                                                   | RMS REGISTRATION NO. DS2015 / 003035                                                                  |                             |                       | PART<br>1  |
|              | INFRASTRUCTURE DEVELOPMENT<br>PROJECT DEVELOPMENT | ISSUE STATUS<br>DESIGN STAGE - CONCEPT                                                                | EDMS No.<br>SF2015 / 132449 | SHEET NO.<br>REF-0018 | issue<br>1 |