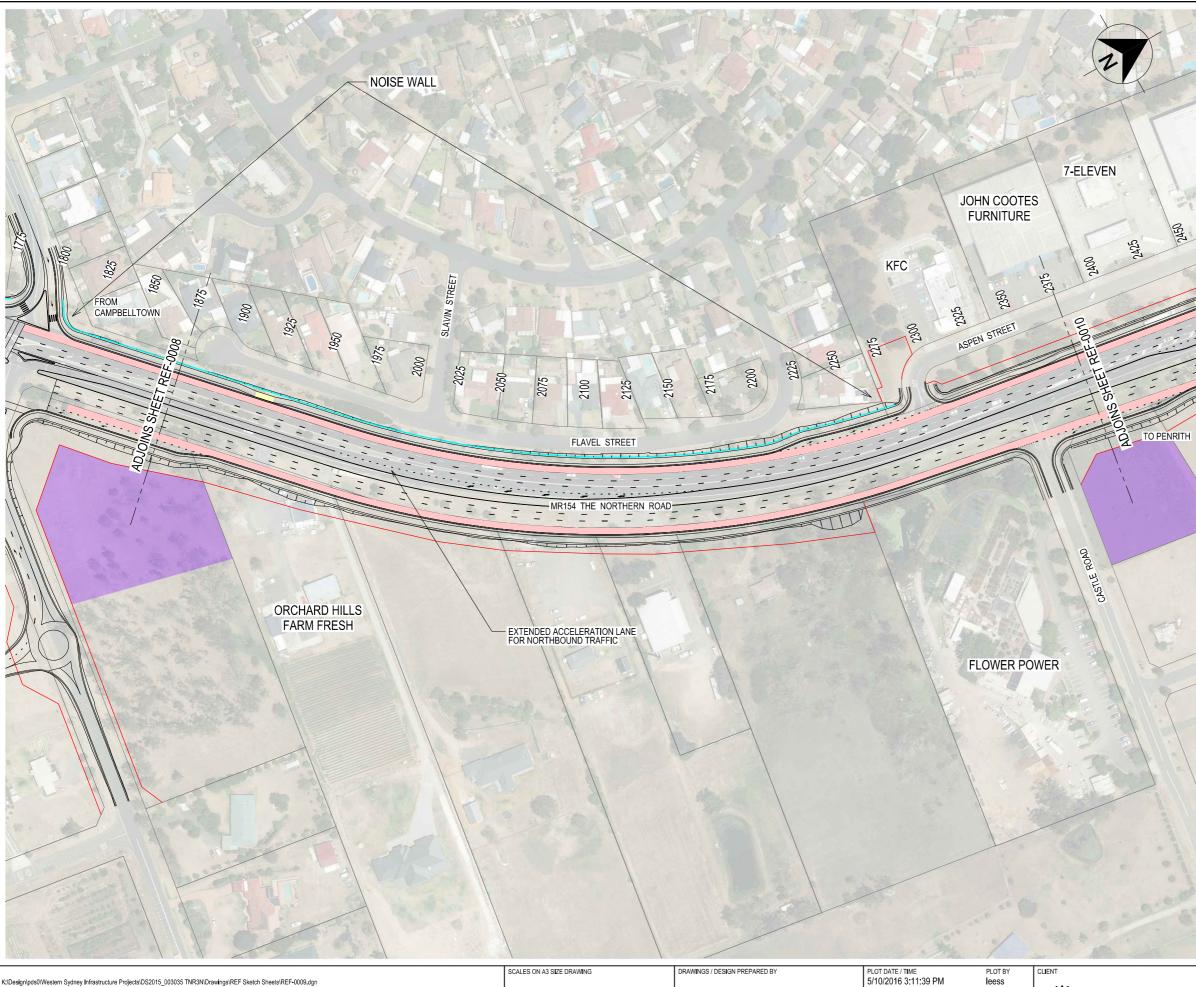

2450

- TEMPORARY WORKS AREA
- EXISTING BRIDGE DECK AREA
- BUS LANE
- BUS STOP
- EXISTING PROPERTY BOUNDARY
- PROPOSED PROPERTY BOUNDARY
- PROPOSED NOISE WALLS

|            | PENRITH COUNCIL AREA<br>FROM GLENMORE PARKWAY TO JAMISON ROAD. PENRITH |                             |                       |           |  |
|------------|------------------------------------------------------------------------|-----------------------------|-----------------------|-----------|--|
| ort        | MR154 THE NORTHERN ROAD                                                |                             |                       |           |  |
| k Maritime | DRAWINGS FOR REVIEW OF ENVIRONMENTAL FACTORS                           |                             |                       |           |  |
| 5          | PLAN SHEET<br>MR154 THE NORTHERN ROAD - 1875m TO 2375m                 |                             |                       |           |  |
|            | RMS REGISTRATION No. DS2015 /                                          |                             |                       | PART<br>1 |  |
| OPMENT     | ISSUE STATUS<br>DESIGN STAGE - CONCEPT                                 | EDMS No.<br>SF2015 / 132449 | SHEET NO.<br>REF-0009 | ISSUE     |  |