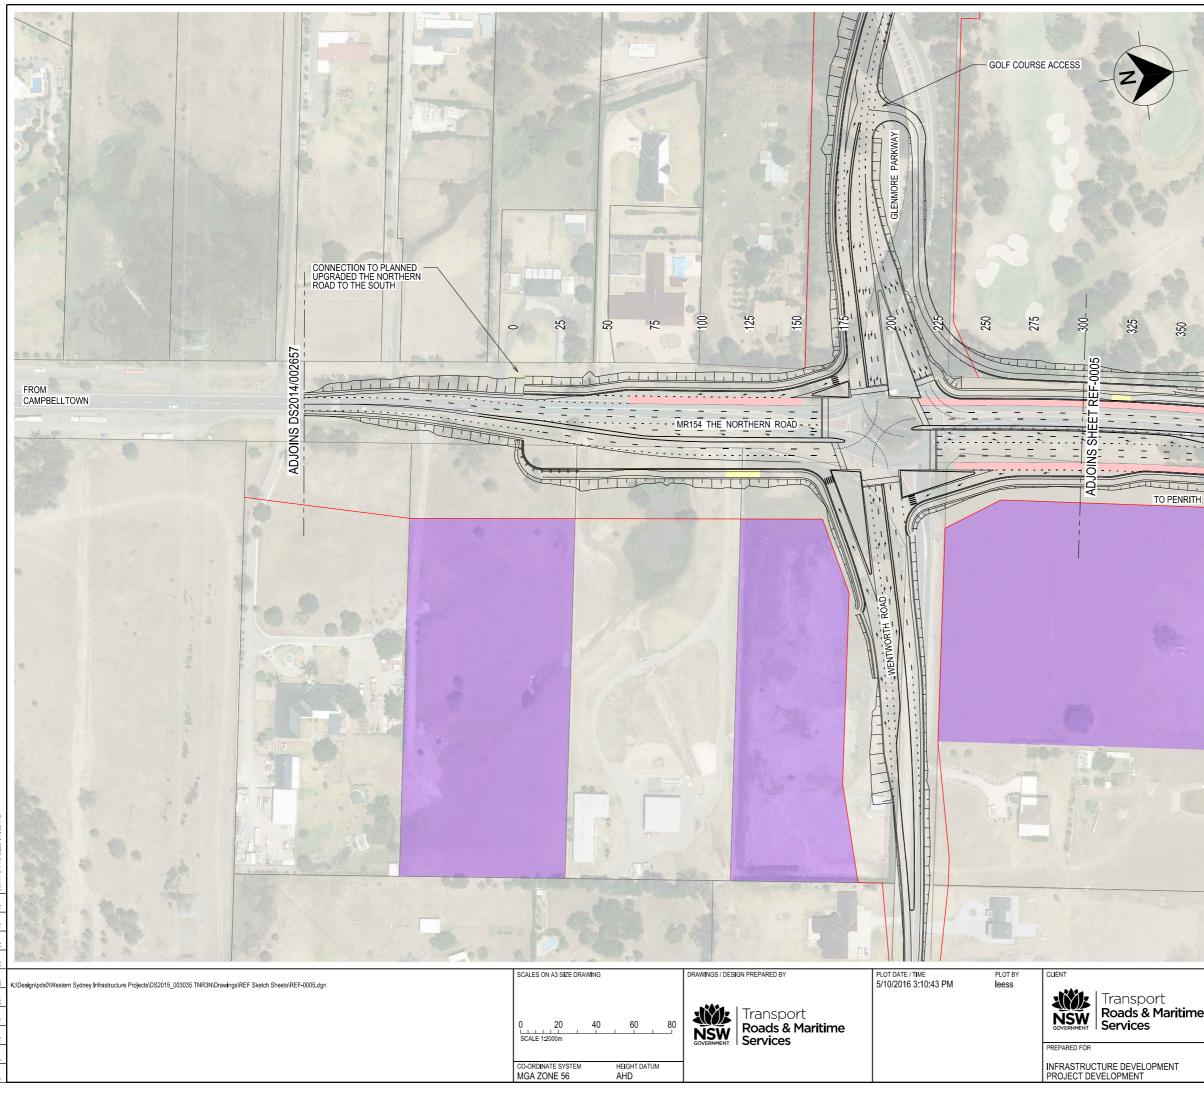

350

- TEMPORARY WORKS AREA
- EXISTING BRIDGE DECK AREA
- BUS LANE
- BUS STOP
- EXISTING PROPERTY BOUNDARY
- PROPOSED PROPERTY BOUNDARY
- PROPOSED NOISE WALLS

| ort<br><b>Maritime</b> | PENRITH COUNCIL AREA<br>FROM GLENMORE PARKWAY TO JAMISON ROAD, PENRITH<br>MR154 THE NORTHERN ROAD<br>DRAWINGS FOR REVIEW OF ENVIRONMENTAL FACTORS<br>PLAN SHEET<br>MR154 THE NORTHERN ROAD - 0m TO 300m |                             |                       |            |
|------------------------|---------------------------------------------------------------------------------------------------------------------------------------------------------------------------------------------------------|-----------------------------|-----------------------|------------|
|                        | RMS REGISTRATION No. DS2015 /                                                                                                                                                                           |                             |                       | PART<br>1  |
| OPMENT                 | ISSUE STATUS<br>DESIGN STAGE - CONCEPT                                                                                                                                                                  | EDMS No.<br>SF2015 / 132449 | SHEET NO.<br>REF-0005 | issue<br>1 |

HEIGHT DATUM

INFRASTRUCTURE DEVELO PROJECT DEVELOPMENT

TO PENRITH

- TEMPORARY WORKS AREA
- EXISTING BRIDGE DECK AREA
- BUS LANE
- BUS STOP
- EXISTING PROPERTY BOUNDARY
- PROPOSED PROPERTY BOUNDARY
- PROPOSED NOISE WALLS