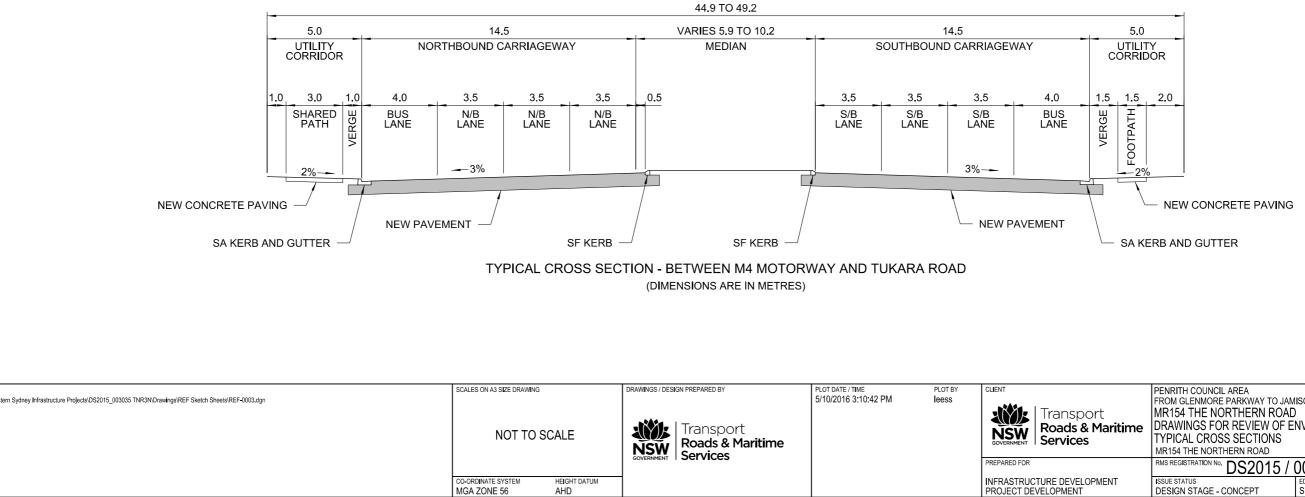

TYPICAL CROSS SECTION - BETWEEN TUKARA ROAD AND MAXWELL STREET (DIMENSIONS ARE IN METRES)

- NEW CONCRETE PAVING

SA KERB AND GUTTER

| ort<br>& Maritime<br>s | PENRITH COUNCIL AREA<br>FROM GLENMORE PARKWAY TO JAMISON ROAD, PENRITH<br>MR154 THE NORTHERN ROAD<br>DRAWINGS FOR REVIEW OF ENVIRONMENTAL FACTORS<br>TYPICAL CROSS SECTIONS<br>MR154 THE NORTHERN ROAD |                             |                       |            |
|------------------------|--------------------------------------------------------------------------------------------------------------------------------------------------------------------------------------------------------|-----------------------------|-----------------------|------------|
|                        | RMS REGISTRATION NO. DS2015 /                                                                                                                                                                          | 003035                      |                       | PART<br>1  |
| OPMENT                 | ISSUE STATUS<br>DESIGN STAGE - CONCEPT                                                                                                                                                                 | EDMS No.<br>SF2015 / 132449 | SHEET NO.<br>REF-0004 | issue<br>1 |
|                        |                                                                                                                                                                                                        |                             | A Martine Or          |            |