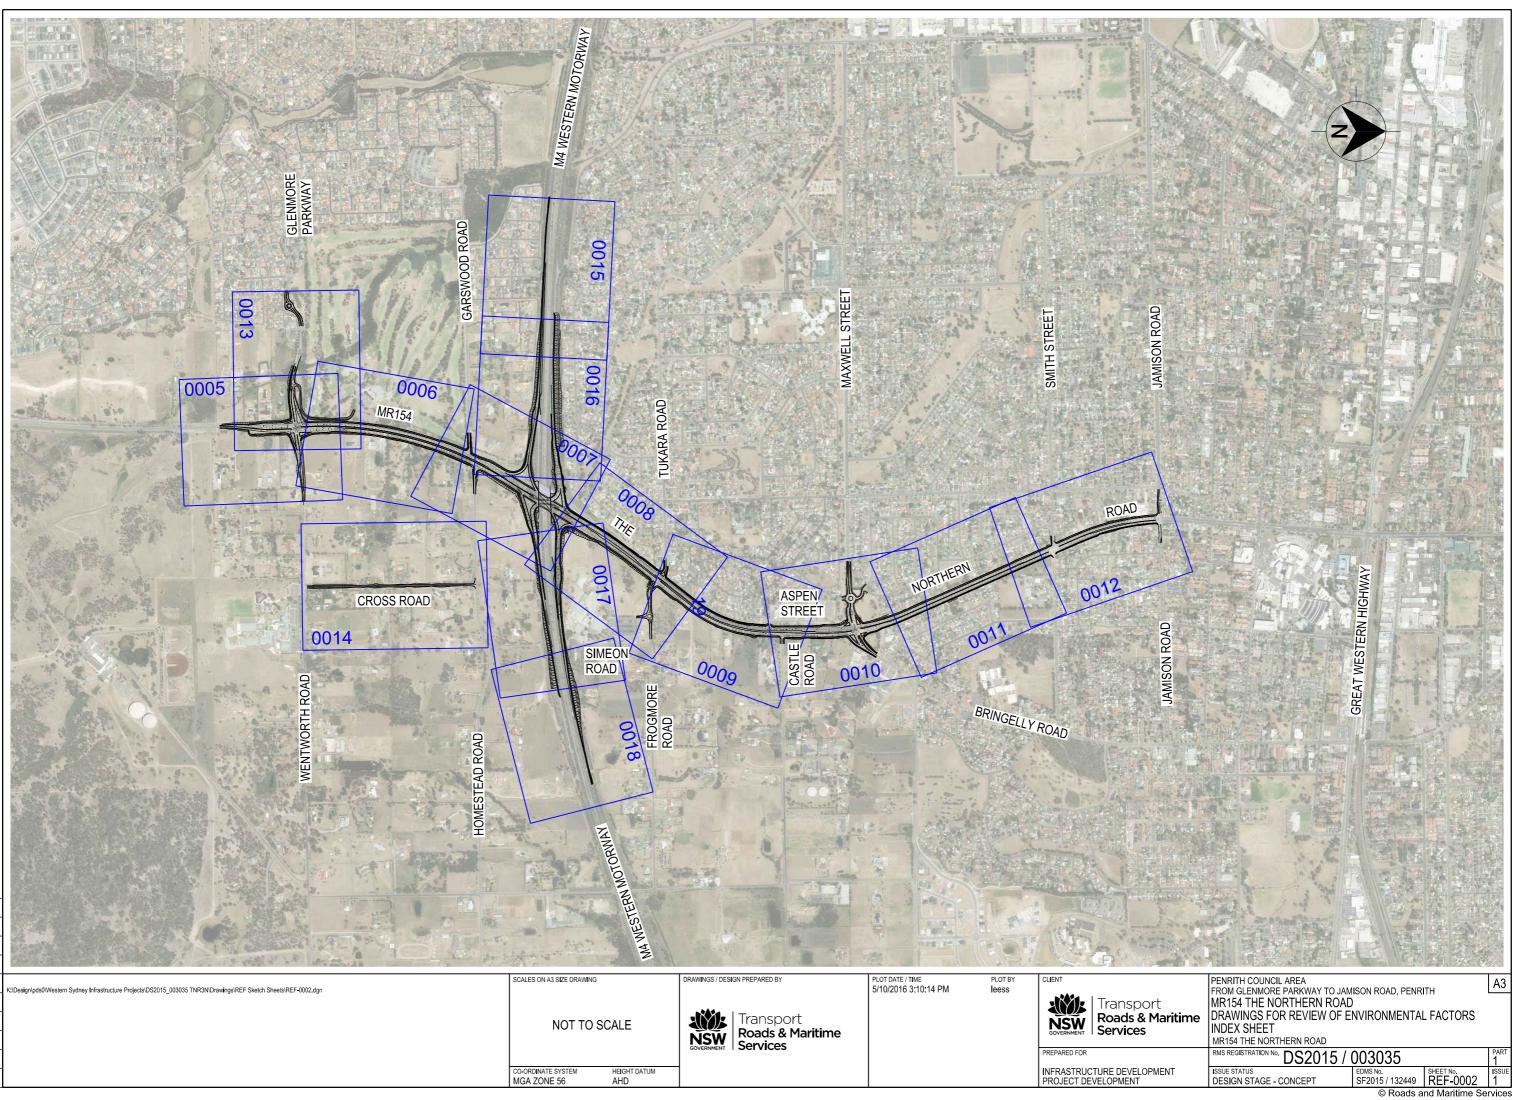

# PENRITH CITY COUNCIL AREA **MR154 THE NORTHERN ROAD UPGRADE OF THE NORTHERN ROAD** FROM GLENMORE PARKWAY TO JAMISON ROAD, PENRITH DRAWINGS FOR REVIEW OF ENVIRONMENTAL FACTORS **ROAD DESIGN**

| L |                                        |                             |                       |        |
|---|----------------------------------------|-----------------------------|-----------------------|--------|
|   | ISSUE STATUS<br>DESIGN STAGE - CONCEPT | EDMS No.<br>SF2015 / 132449 | SHEET NO.<br>RFF-0001 | ISSUE  |
|   | DESIGN STAGE - CONCEPT                 |                             |                       |        |
|   |                                        | © Roads a                   | nd Maritime Se        | rvices |
|   |                                        |                             |                       |        |