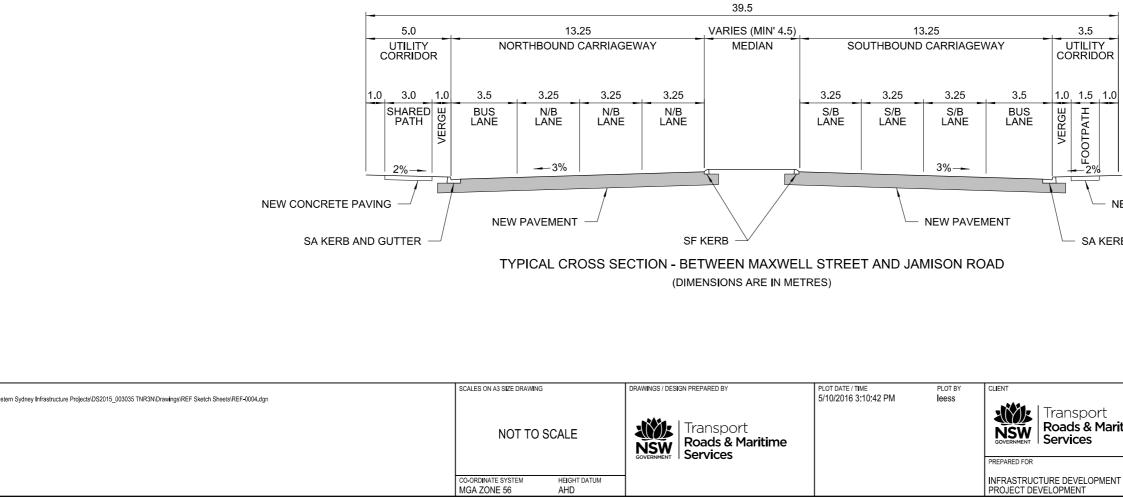

TYPICAL CROSS SECTION - BETWEEN TUKARA ROAD AND MAXWELL STREET (DIMENSIONS ARE IN METRES)

- NEW CONCRETE PAVING

SA KERB AND GUTTER

| ort<br>& Maritime<br>s | PENRITH COUNCIL AREA<br>FROM GLENMORE PARKWAY TO JAMISON ROAD, PENRITH<br>MR154 THE NORTHERN ROAD<br>DRAWINGS FOR REVIEW OF ENVIRONMENTAL FACTORS<br>TYPICAL CROSS SECTIONS<br>MR154 THE NORTHERN ROAD |                             |                       |            |
|------------------------|--------------------------------------------------------------------------------------------------------------------------------------------------------------------------------------------------------|-----------------------------|-----------------------|------------|
|                        | RMS REGISTRATION NO. DS2015 /                                                                                                                                                                          | 003035                      |                       | PART<br>1  |
| OPMENT                 | ISSUE STATUS<br>DESIGN STAGE - CONCEPT                                                                                                                                                                 | EDMS No.<br>SF2015 / 132449 | SHEET NO.<br>REF-0004 | issue<br>1 |
|                        |                                                                                                                                                                                                        |                             | A Martine Or          |            |