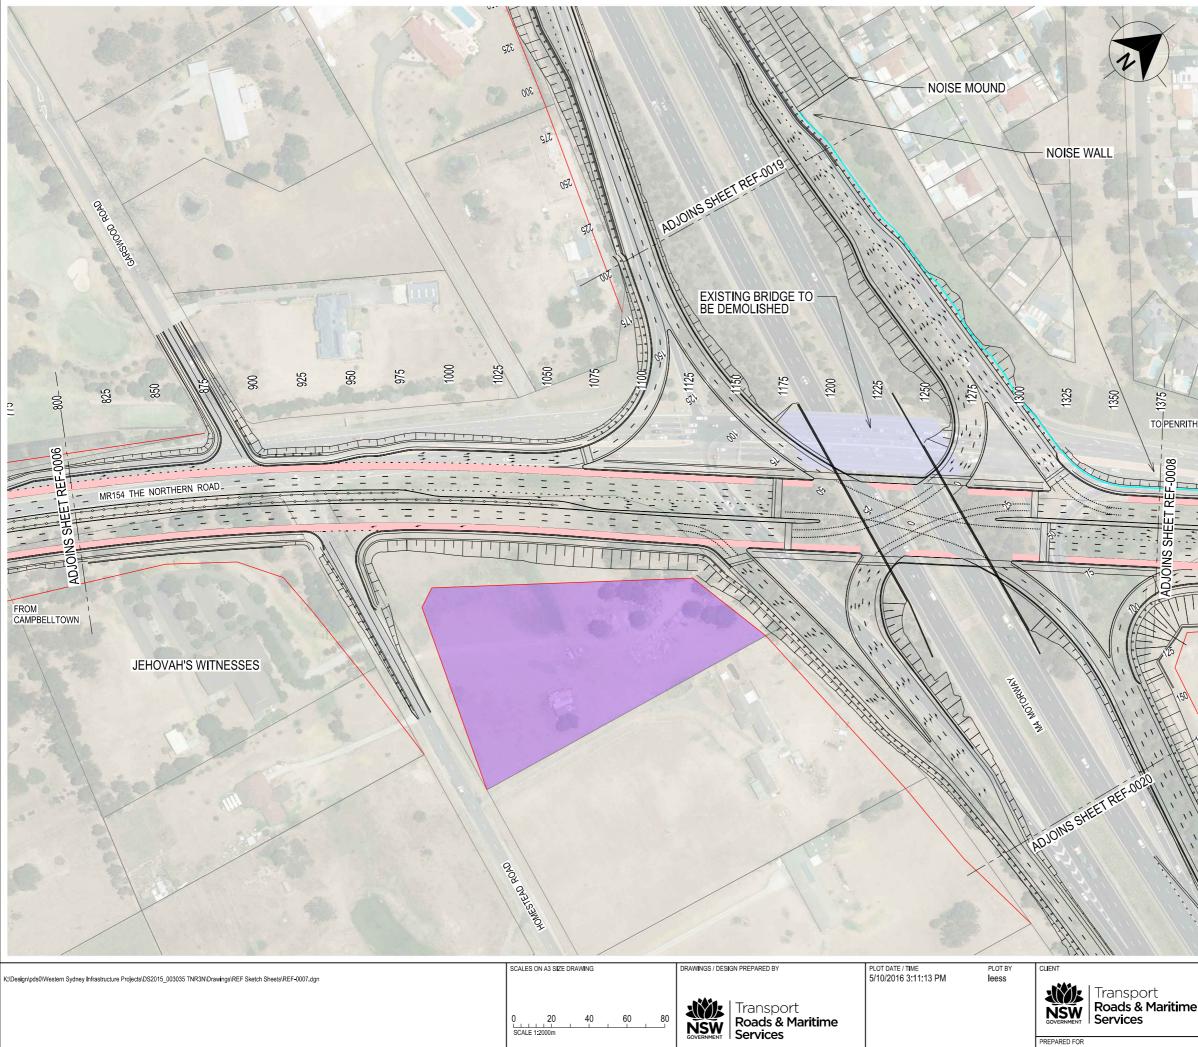

# LEGEND

1375

8

S

TEMPORARY WORKS AREA

EXISTING BRIDGE DECK AREA

- BUS LANE
- BUS STOP
- EXISTING PROPERTY BOUNDARY
- PROPOSED PROPERTY BOUNDARY
- PROPOSED NOISE WALLS

| Roads & Maritime                                  | PLAN SHEET<br>MR154 THE NORTHERN ROAD - 800m TO 1375m |                             |                       | A3         |
|---------------------------------------------------|-------------------------------------------------------|-----------------------------|-----------------------|------------|
| PREPARED FOR                                      | RMS REGISTRATION NO. DS2015 /                         | 003035                      |                       | PART<br>1  |
| INFRASTRUCTURE DEVELOPMENT<br>PROJECT DEVELOPMENT | ISSUE STATUS<br>DESIGN STAGE - CONCEPT                | EDMS No.<br>SF2015 / 132449 | SHEET NO.<br>REF-0007 | issue<br>1 |