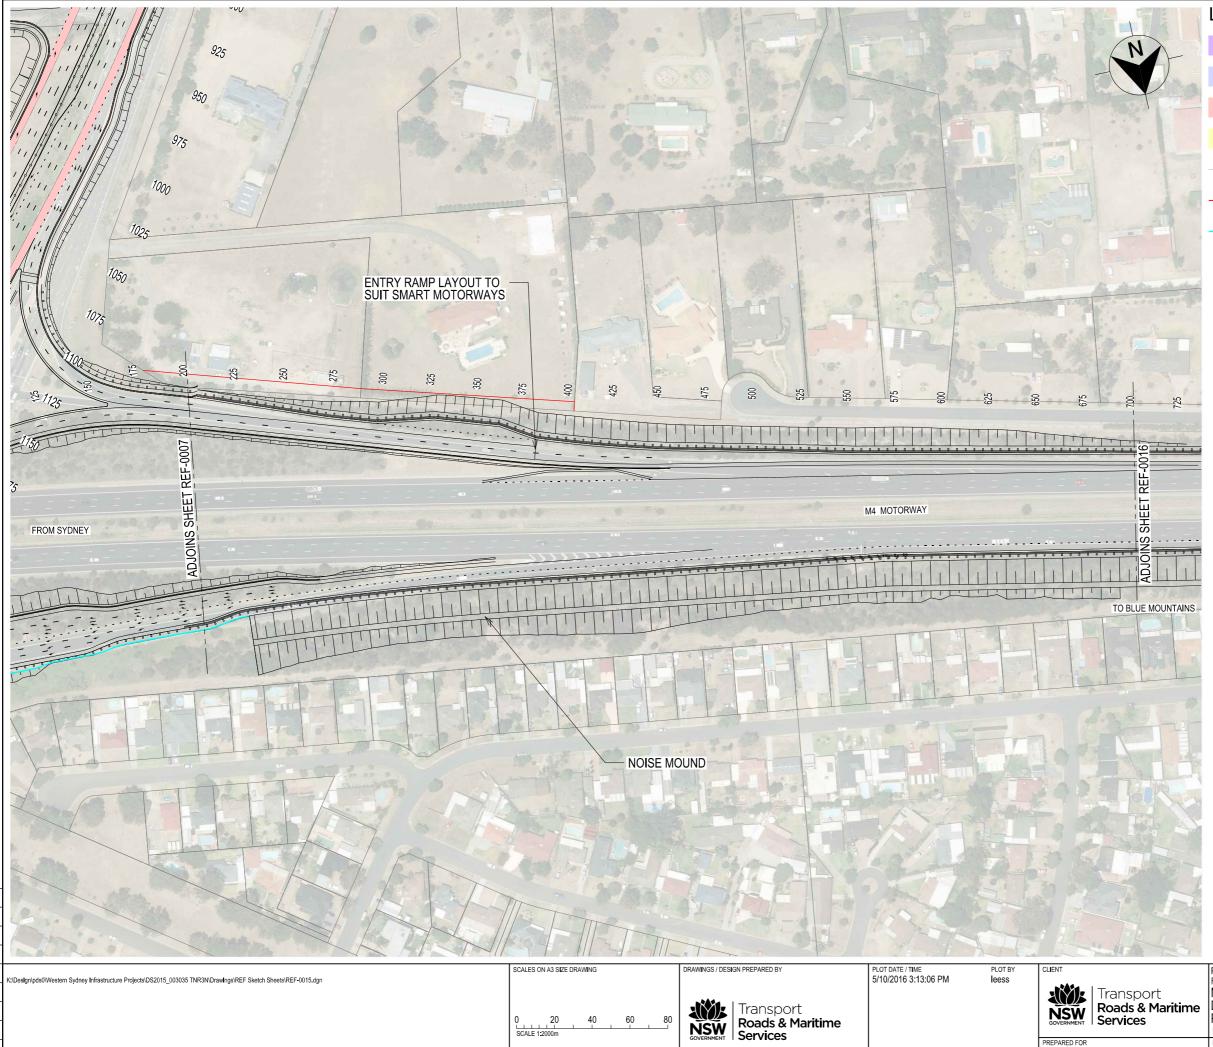

# LEGEND

- TEMPORARY WORKS AREA
- EXISTING BRIDGE DECK AREA
- BUS LANE
- BUS STOP
- EXISTING PROPERTY BOUNDARY
- PROPOSED PROPERTY BOUNDARY
- PROPOSED NOISE WALLS

| ort<br>Maritime | PENRITH COUNCIL AREA<br>FROM GLENMORE PARKWAY TO JAMISON ROAD, PENRITH<br>MR154 THE NORTHERN ROAD<br>DRAWINGS FOR REVIEW OF ENVIRONMENTAL FACTORS<br>PLAN SHEET<br>M4 WESTERN RAMPS - 200m TO 700m |                             |          | A3         |
|-----------------|----------------------------------------------------------------------------------------------------------------------------------------------------------------------------------------------------|-----------------------------|----------|------------|
|                 | RMS REGISTRATION NO. DS2015 / 003035                                                                                                                                                               |                             |          |            |
| OPMENT          | ISSUE STATUS<br>DESIGN STAGE - CONCEPT                                                                                                                                                             | EDMS No.<br>SF2015 / 132449 | REF-0015 | issue<br>1 |