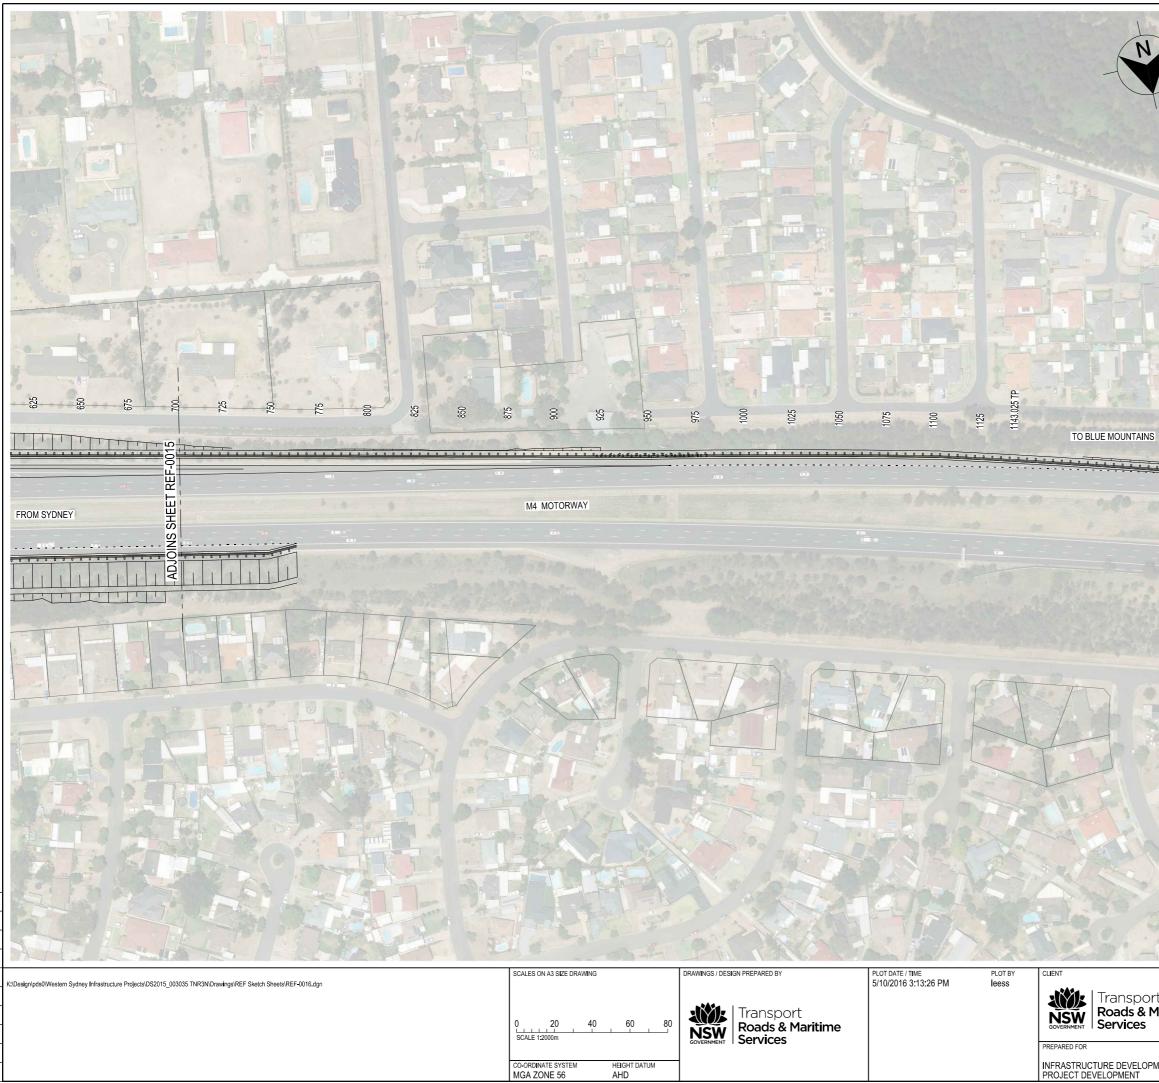

## LEGEND

LIMIT OF WORKS

- TEMPORARY WORKS AREA
- EXISTING BRIDGE DECK AREA
- BUS LANE
- BUS STOP
- EXISTING PROPERTY BOUNDARY
- PROPOSED PROPERTY BOUNDARY
- PROPOSED NOISE WALLS

|                                                    | PENRITH COUNCIL AREA<br>FROM GLENMORE PARKWAY TO JAMISON ROAD, PENRITH |                             |                       | A3         |  |
|----------------------------------------------------|------------------------------------------------------------------------|-----------------------------|-----------------------|------------|--|
| ort                                                | MR154 THE NORTHERN ROAD                                                |                             |                       |            |  |
| Maritime DRAWINGS FOR REVIEW OF ENVIRONMENTAL FACT |                                                                        |                             |                       |            |  |
|                                                    | PLAN SHEET                                                             |                             |                       |            |  |
|                                                    | M4 WESTERN RAMPS - 700m TO 1183.331m                                   |                             |                       |            |  |
|                                                    | RMS REGISTRATION NO. DS2015 /                                          | 003035                      |                       | PART<br>1  |  |
| PMENT                                              | ISSUE STATUS<br>DESIGN STAGE - CONCEPT                                 | EDMS No.<br>SF2015 / 132449 | SHEET NO.<br>REF-0016 | ISSUE<br>1 |  |
|                                                    | DESIGN STAGE - CONCEPT                                                 | 0120107102440               |                       |            |  |