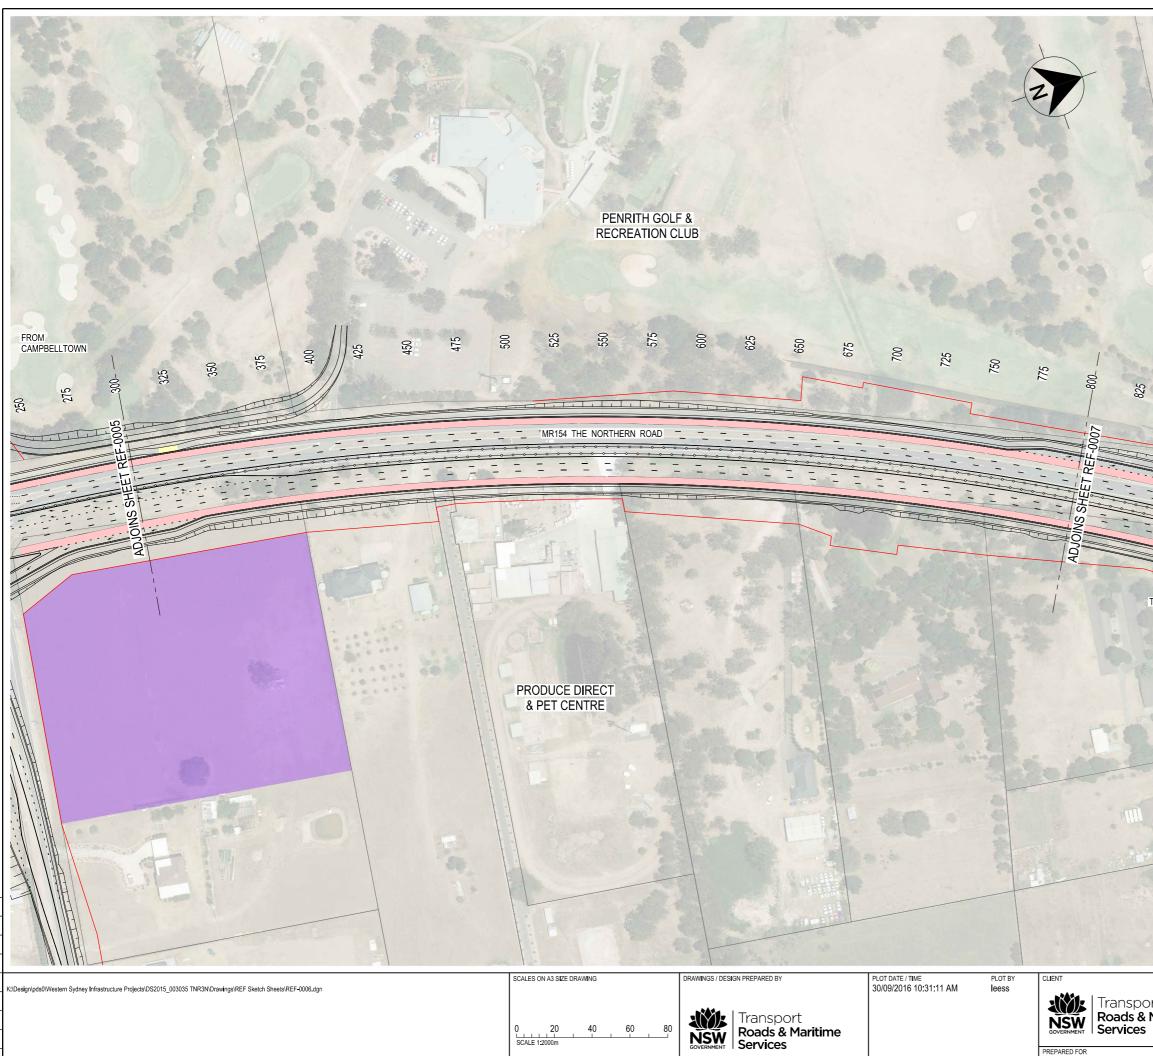

HEIGHT DATUM

INFRASTRUCTURE DEVELO PROJECT DEVELOPMENT

TO PENRITH

- TEMPORARY WORKS AREA
- EXISTING BRIDGE DECK AREA
- BUS LANE
- BUS STOP
- EXISTING PROPERTY BOUNDARY
- PROPOSED PROPERTY BOUNDARY
- PROPOSED NOISE WALLS

|        | PENRITH COUNCIL AREA<br>FROM GLENMORE PARKWAY TO JAMISON ROAD. PENRITH |                             |                       |            |  |  |
|--------|------------------------------------------------------------------------|-----------------------------|-----------------------|------------|--|--|
| ort    | MR154 THE NORTHERN ROAD                                                | · · ·                       |                       |            |  |  |
|        | DRAWINGS FOR REVIEW OF ENVIRONMENTAL FACTORS                           |                             |                       |            |  |  |
| 5      | PLAN SHEET                                                             |                             |                       |            |  |  |
|        | MR154 THE NORTHERN ROAD - 300m TO 800m                                 |                             |                       |            |  |  |
|        | RMS REGISTRATION NO. DS2015 /                                          | 003035                      |                       | PART<br>1  |  |  |
| OPMENT | ISSUE STATUS<br>DESIGN STAGE - CONCEPT                                 | EDMS No.<br>SF2015 / 132449 | SHEET NO.<br>REF-0006 | issue<br>1 |  |  |
|        |                                                                        | © Roads a                   | nd Maritime Se        | rvices     |  |  |