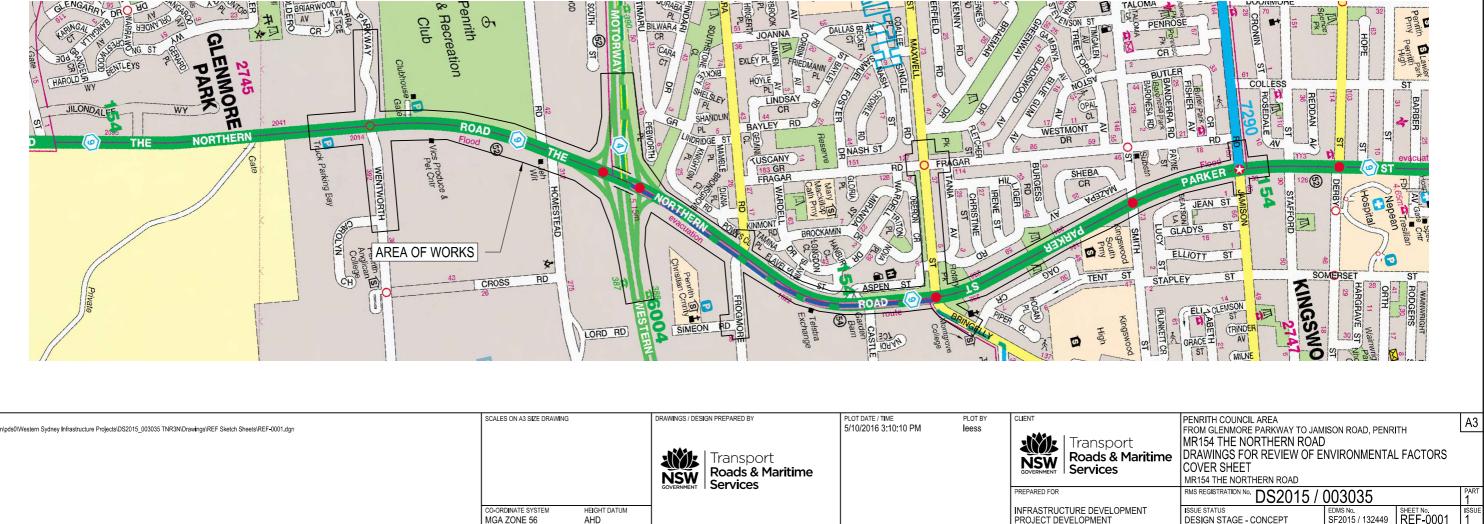

# PENRITH CITY COUNCIL AREA **MR154 THE NORTHERN ROAD UPGRADE OF THE NORTHERN ROAD** FROM GLENMORE PARKWAY TO JAMISON ROAD, PENRITH DRAWINGS FOR REVIEW OF ENVIRONMENTAL FACTORS **ROAD DESIGN**

| L |                                        |                             |                       |        |
|---|----------------------------------------|-----------------------------|-----------------------|--------|
|   | ISSUE STATUS<br>DESIGN STAGE - CONCEPT | EDMS No.<br>SF2015 / 132449 | SHEET NO.<br>RFF-0001 | ISSUE  |
|   | DESIGN STAGE - CONCEPT                 |                             |                       |        |
|   |                                        | © Roads a                   | nd Maritime Se        | rvices |
|   |                                        |                             |                       |        |