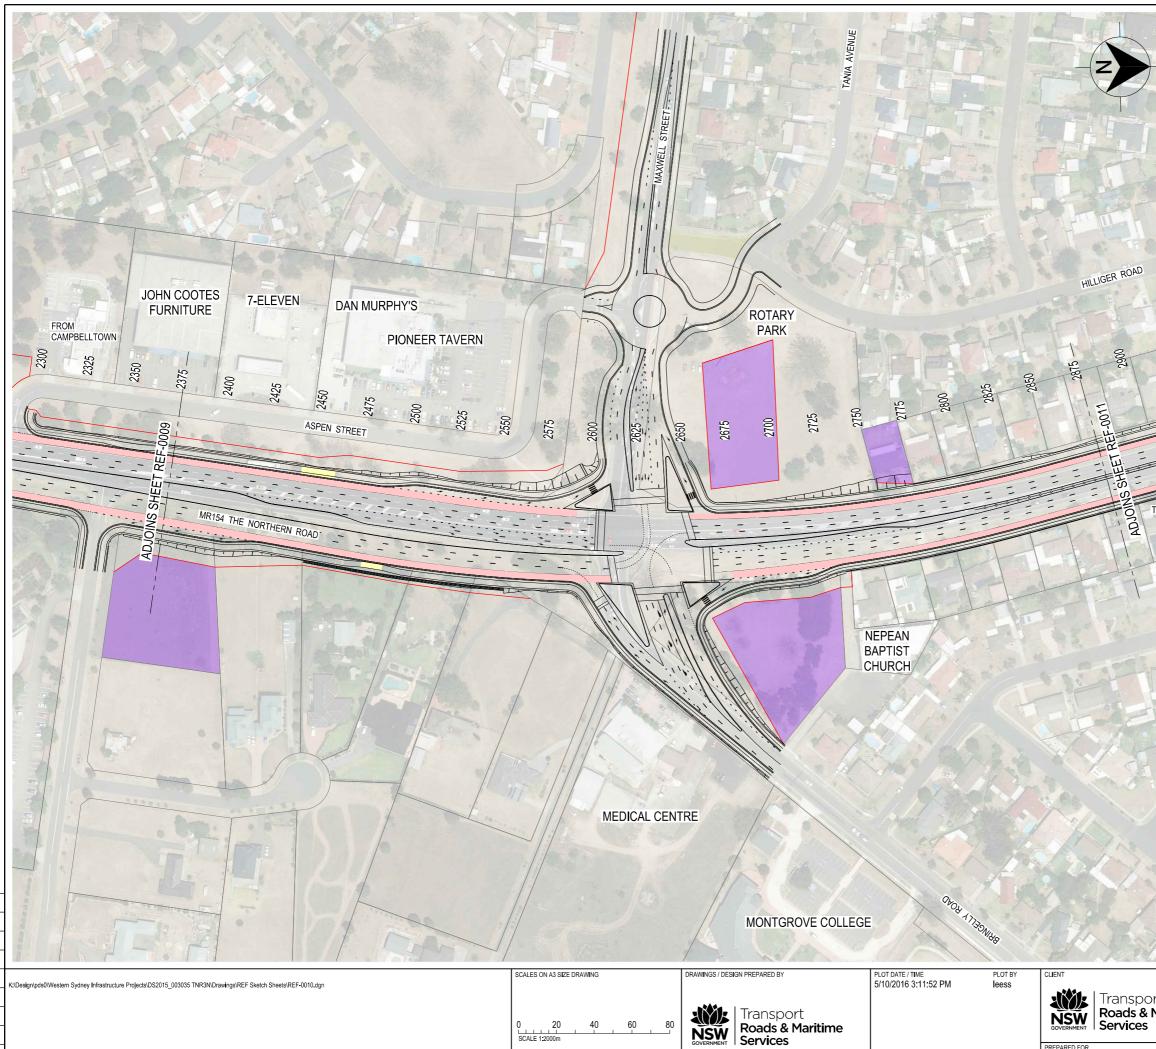

HEIGHT DATUM

TO PENRITH

- TEMPORARY WORKS AREA
- EXISTING BRIDGE DECK AREA
- BUS LANE
- BUS STOP
- EXISTING PROPERTY BOUNDARY
- PROPOSED PROPERTY BOUNDARY
- PROPOSED NOISE WALLS

|                                                   | PLAN SHEET<br>MR154 THE NORTHERN ROAD - 2375m TO 2875m |                             |          | A3         |
|---------------------------------------------------|--------------------------------------------------------|-----------------------------|----------|------------|
| PREPARED FOR                                      | RMS REGISTRATION NO. $DS2015$ /                        | 003035                      |          | PART<br>1  |
| INFRASTRUCTURE DEVELOPMENT<br>PROJECT DEVELOPMENT | ISSUE STATUS<br>DESIGN STAGE - CONCEPT                 | EDMS No.<br>SF2015 / 132449 | REF-0010 | issue<br>1 |