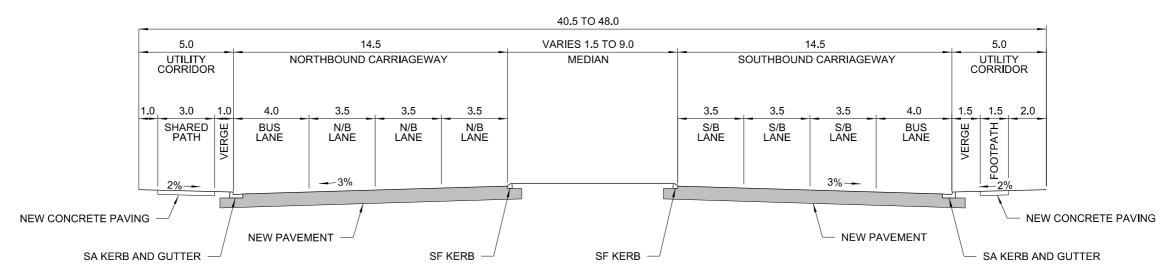

TYPICAL CROSS SECTION - BETWEEN GLENMORE PARKWAY AND M4 MOTORWAY (DIMENSIONS ARE IN METRES)

| ort<br>& <b>Maritime</b><br>S | PENRITH COUNCIL AREA<br>FROM GLENMORE PARKWAY TO JAM<br>MR154 THE NORTHERN ROAD<br>DRAWINGS FOR REVIEW OF E<br>TYPICAL CROSS SECTIONS<br>MR154 THE NORTHERN ROAD | )<br>NVIRONMENTAI           |                       | A3         |
|-------------------------------|------------------------------------------------------------------------------------------------------------------------------------------------------------------|-----------------------------|-----------------------|------------|
|                               | RMS REGISTRATION NO. DS2015 /                                                                                                                                    | 003035                      |                       | PART<br>1  |
| OPMENT                        | ISSUE STATUS<br>DESIGN STAGE - CONCEPT                                                                                                                           | EDMS No.<br>SF2015 / 132449 | SHEET NO.<br>REF-0003 | ISSUE<br>1 |
|                               |                                                                                                                                                                  | 0.0.1                       |                       |            |