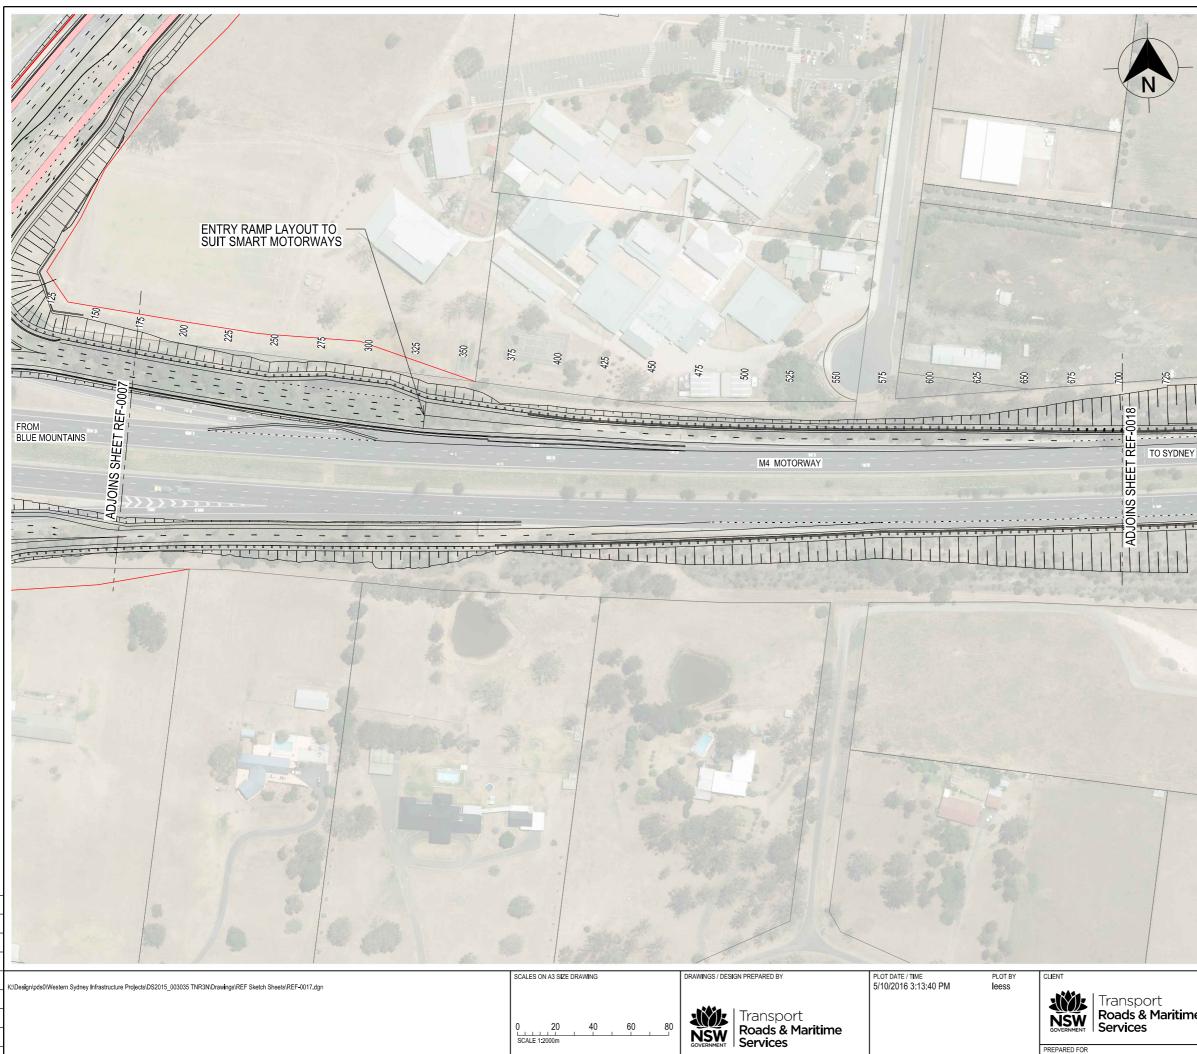

## LEGEND

- TEMPORARY WORKS AREA
- EXISTING BRIDGE DECK AREA
- BUS LANE
- BUS STOP
- EXISTING PROPERTY BOUNDARY
- PROPOSED PROPERTY BOUNDARY
- PROPOSED NOISE WALLS

|               | ansport<br>Dads & Maritime | PENRITH COUNCIL AREA<br>FROM GLENMORE PARKWAY TO JAM<br>MR154 THE NORTHERN ROAD<br>DRAWINGS FOR REVIEW OF EI<br>PLAN SHEET<br>M4 EASTERN RAMPS - 250m TO 750m | NVIRONMENTAI                |                       | A3         |
|---------------|----------------------------|---------------------------------------------------------------------------------------------------------------------------------------------------------------|-----------------------------|-----------------------|------------|
| PREPARED FOR  |                            | RMS REGISTRATION NO. DS2015 / 003035                                                                                                                          |                             |                       | PART<br>1  |
| INFRASTRUCTUR |                            | ISSUE STATUS<br>DESIGN STAGE - CONCEPT                                                                                                                        | EDMS No.<br>SF2015 / 132449 | SHEET NO.<br>REF-0017 | issue<br>1 |