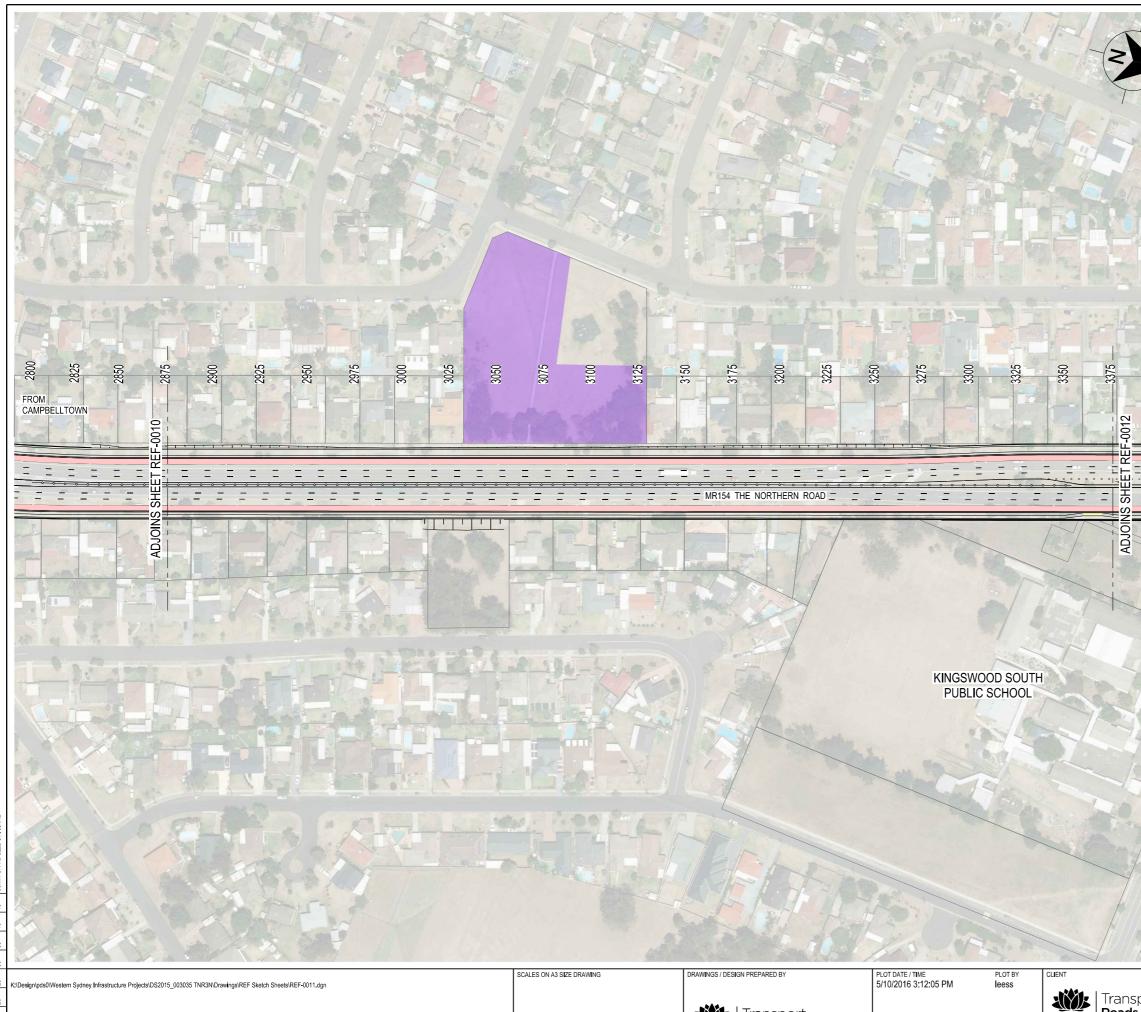

Ξ

- -

TO PENRITH

- TEMPORARY WORKS AREA
- EXISTING BRIDGE DECK AREA
- BUS LANE
- BUS STOP
- EXISTING PROPERTY BOUNDARY
- PROPOSED PROPERTY BOUNDARY
- PROPOSED NOISE WALLS

| ort<br><b>Maritime</b><br>S | PENRITH COUNCIL AREA<br>FROM GLENMORE PARKWAY TO JAMISON ROAD, PENRITH<br>MR154 THE NORTHERN ROAD<br>DRAWINGS FOR REVIEW OF ENVIRONMENTAL FACTORS<br>PLAN SHEET<br>MR154 THE NORTHERN ROAD - 2875m TO 3375m |                             |                       |            |
|-----------------------------|-------------------------------------------------------------------------------------------------------------------------------------------------------------------------------------------------------------|-----------------------------|-----------------------|------------|
|                             | RMS REGISTRATION NO. DS2015 / 003035                                                                                                                                                                        |                             |                       | PART<br>1  |
| OPMENT                      | ISSUE STATUS<br>DESIGN STAGE - CONCEPT                                                                                                                                                                      | EDMS No.<br>SF2015 / 132449 | SHEET NO.<br>REF-0011 | issue<br>1 |