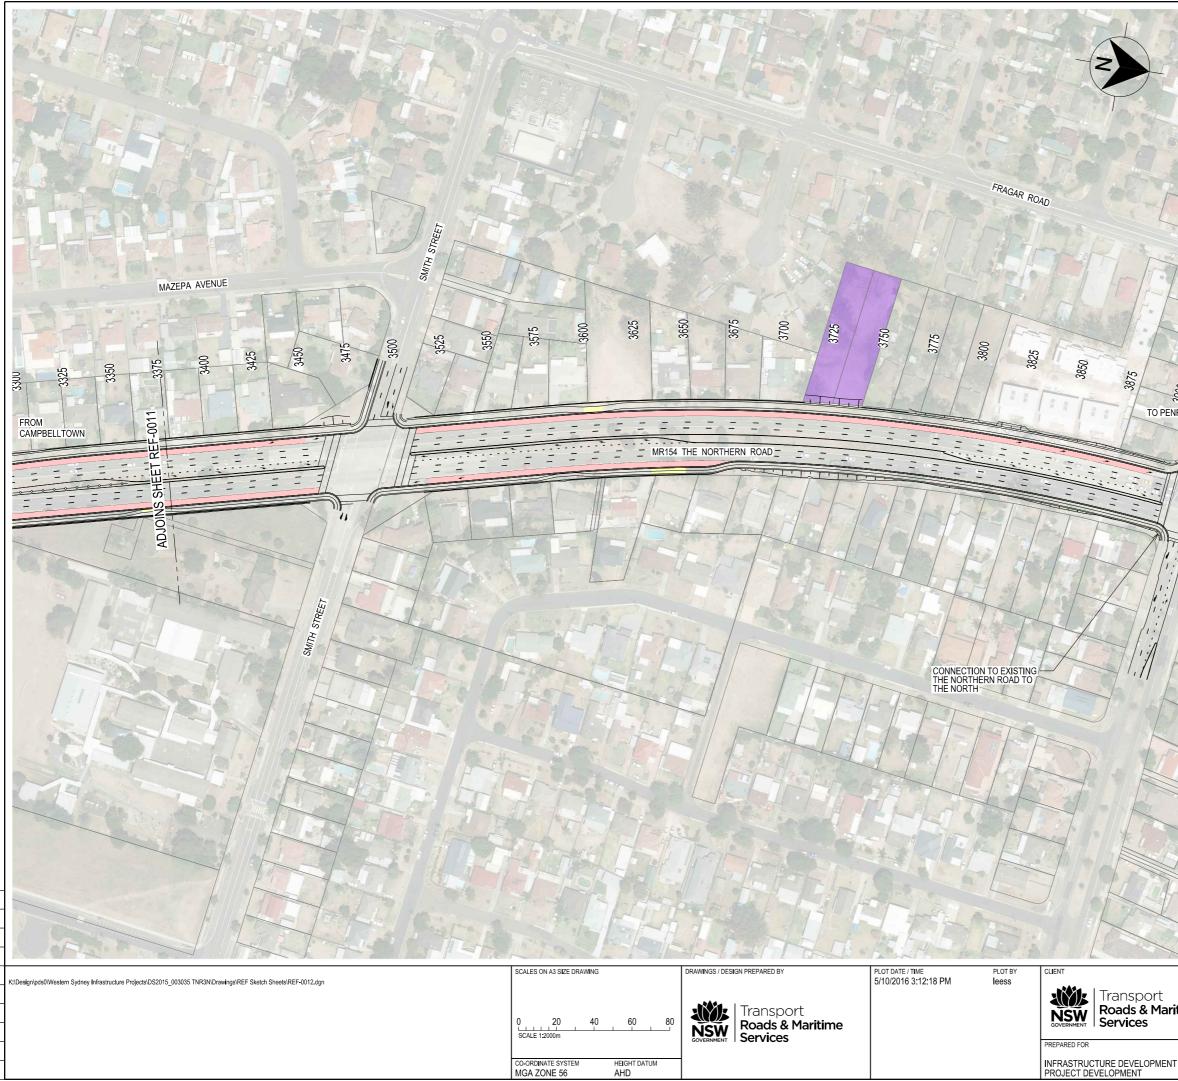

- TEMPORARY WORKS AREA
- EXISTING BRIDGE DECK AREA
- BUS LANE
- BUS STOP
- EXISTING PROPERTY BOUNDARY
- PROPOSED PROPERTY BOUNDARY
- PROPOSED NOISE WALLS

| O PENRITH             | aller alle |                                                | A A A A A A A A A A A A A A A A A A A |
|-----------------------|------------------------------------------------------------------------------------------------------------------------------------------------------------------------------------------------------------------------------------------------------------------------------------------------------------------------------------------------------------------------------------------------------------------------------------------------------------------------------------------------------------------------------------------------------------------------------------------------------------------------------------------------------------------------------------------------------|------------------------------------------------|---------------------------------------|
|                       |                                                                                                                                                                                                                                                                                                                                                                                                                                                                                                                                                                                                                                                                                                      |                                                | ALL K                                 |
| rt<br><b>Maritime</b> | PENRITH COUNCIL AREA<br>FROM GLENMORE PARKWAY TO JAM<br>MR154 THE NORTHERN ROAL<br>DRAWINGS FOR REVIEW OF E<br>PLAN SHEET<br>MR154 THE NORTHERN ROAD - 3375                                                                                                                                                                                                                                                                                                                                                                                                                                                                                                                                          | )<br>ENVIRONMENTAL FACTORS<br>5m TO 3875m      | A3                                    |
| PMENT                 | RMS REGISTRATION NO. DS2015 /<br>ISSUE STATUS<br>DESIGN STAGE - CONCEPT                                                                                                                                                                                                                                                                                                                                                                                                                                                                                                                                                                                                                              | 003035<br>EDMS No.<br>SF2015 / 132449 REF-0012 | PART<br>1<br>ISSUE<br>1               |