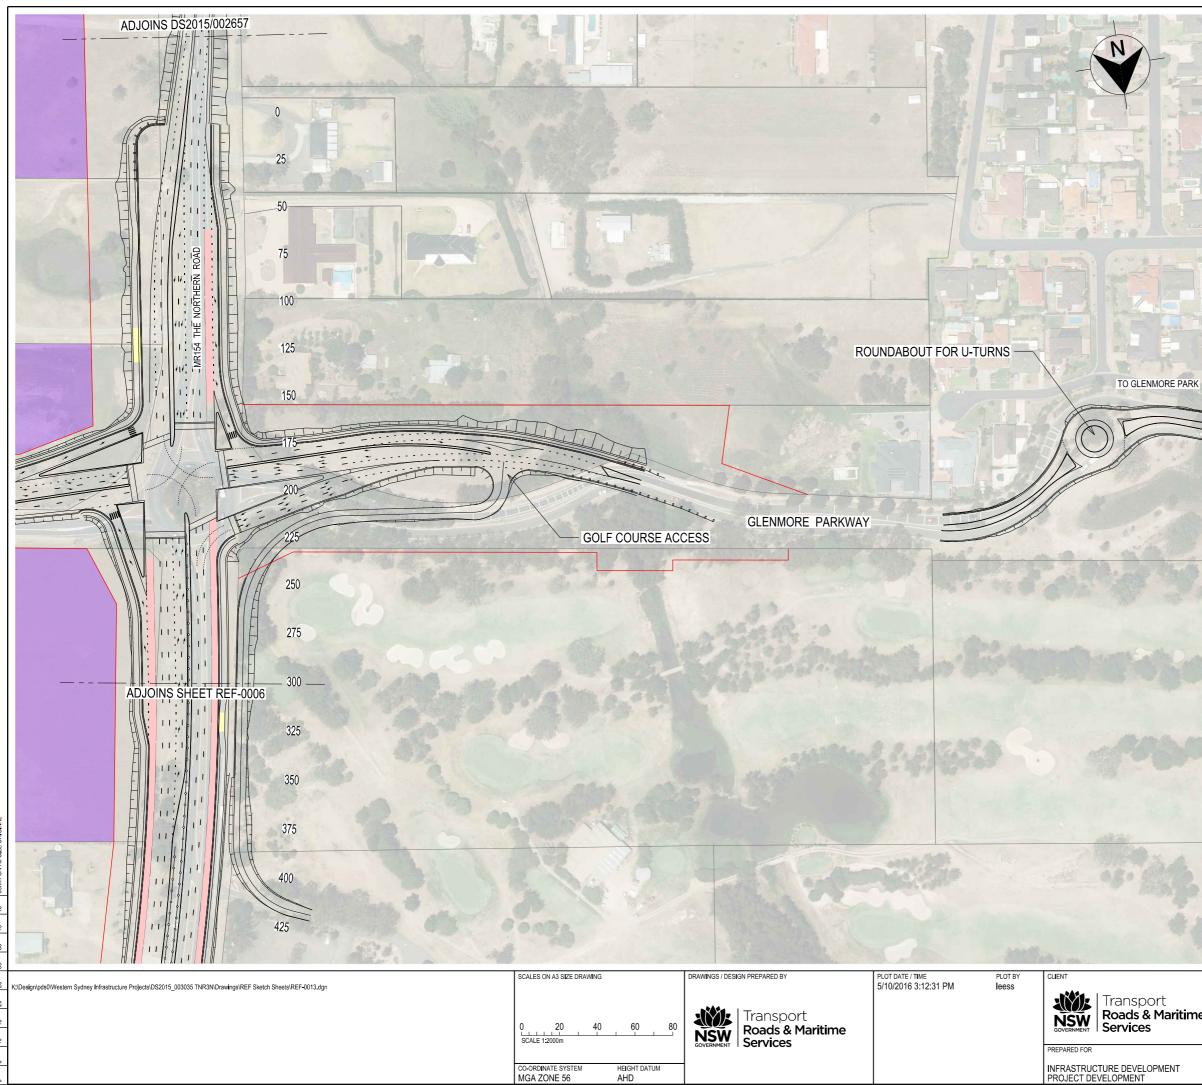

- TEMPORARY WORKS AREA
- EXISTING BRIDGE DECK AREA
- BUS LANE
- BUS STOP
- EXISTING PROPERTY BOUNDARY
- PROPOSED PROPERTY BOUNDARY
- PROPOSED NOISE WALLS

| aritime                              | PENRITH COUNCIL AREA<br>FROM GLENMORE PARKWAY TO JAM<br>MR154 THE NORTHERN ROAD<br>DRAWINGS FOR REVIEW OF E<br>PLAN SHEET<br>GLENMORE PARKWAY | )                           |                       | A3         |
|--------------------------------------|-----------------------------------------------------------------------------------------------------------------------------------------------|-----------------------------|-----------------------|------------|
| RMS REGISTRATION NO. DS2015 / 003035 |                                                                                                                                               |                             | PART<br>1             |            |
| ENT                                  | ISSUE STATUS<br>DESIGN STAGE - CONCEPT                                                                                                        | EDMS No.<br>SF2015 / 132449 | SHEET NO.<br>REF-0013 | issue<br>1 |
|                                      |                                                                                                                                               | © Roads a                   | nd Maritime Se        | rvices     |