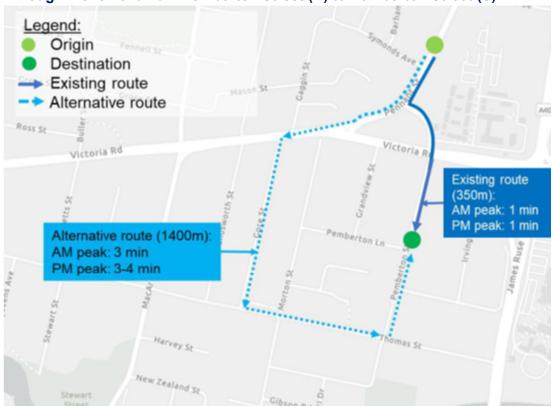

arramatta

# Alternative route information

The community is invited to have their say on pedestrian safety upgrades along Victoria Road in Parramatta. These changes include the introduction of new turning restrictions in and out of Pemberton Street.

The proposed changes to be introduced will result in restriction of following turning movements:

- Eastbound Victoria Road turning right into Pemberton Street (S)
- Westbound Victoria Road turning right into Pemberton Street (N)
- Through and right movements from Pemberton Street (N)
- Through and right movements from Pemberton Street (S)

The community is advised of the following possible alternate routes.

## Right turn from Victoria Road (W) into Pemberton Street (S)



### Right turn from Victoria Road (E) into Pemberton Street (N)







### Right turn from Pemberton Street (N) to westbound Victoria Road



### Through movement from Pemberton Street (S) to Pemberton Street (N)