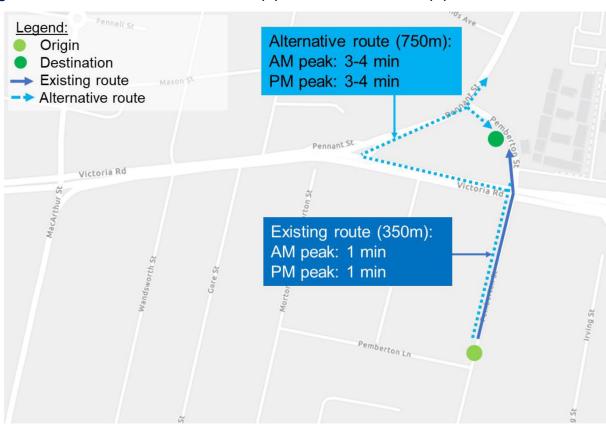

matta. These changes include the introduction of new turning restrictions in and out of Pemberton Street.

The proposed changes to be introduced will result in restriction of following turning movements:

- Eastbound Victoria Road turning right into Pemberton Street (S)
- Westbound Victoria Road turning right into Pemberton Street (N)
- Through and right movements from Pemberton Street (N)
- Through and right movements from Pemberton Street (S)

The community is advised of the following possible alternate routes.

## Right turn from Victoria Road (W) into Pemberton Street (S)



### Right turn from Victoria Road (E) into Pemberton Street (N)







### Right turn from Pemberton Street (N) to westbound Victoria Road



### Through movement from Pemberton Street (S) to Pemberton Street (N)