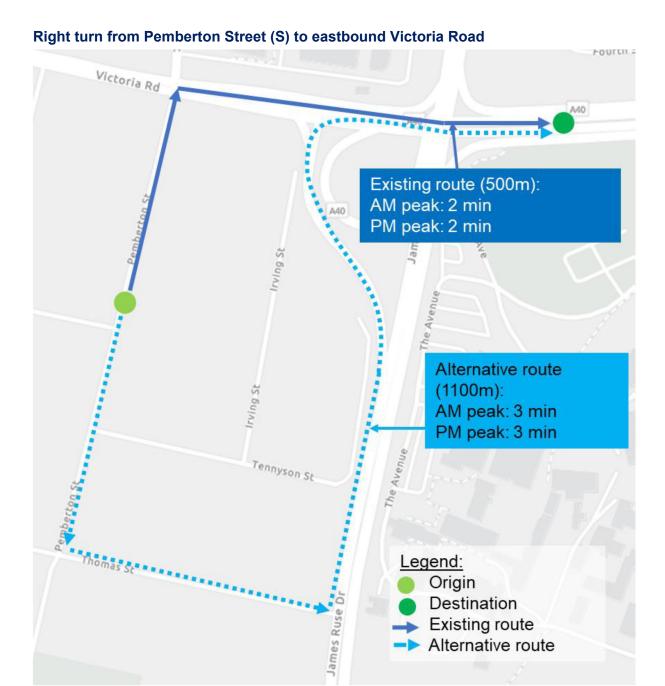

The proposed changes to be introduced will result in restriction of following turning movements:

- Eastbound Victoria Road turning right into Pemberton Street (S)
- Westbound Victoria Road turning right into Pemberton Street (N)
- Through and right movements from Pemberton Street (N)
- Through and right movements from Pemberton Street (S)