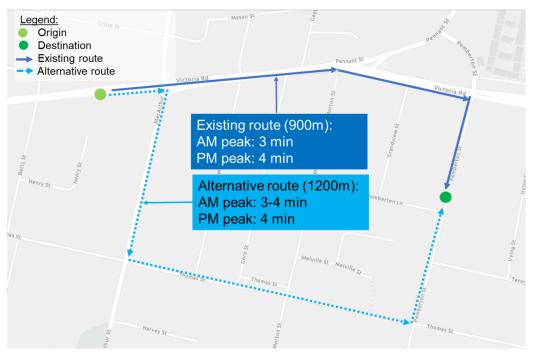

improvements on Victoria Road between Pennant and Pemberton streets, Parramatta

# Alternative route information

The community is invited to have their say on pedestrian safety upgrades along Victoria Road in Parramatta. These changes include the introduction of new turning restrictions in and out of Pemberton Street.

The proposed changes to be introduced will result in restriction of following turning movements:

- Eastbound Victoria Road turning right into Pemberton Street (S)
- Westbound Victoria Road turning right into Pemberton Street (N)
- Through and right movements from Pemberton Street (N)
- Through and right movements from Pemberton Street (S)

The community is advised of the following possible alternate routes.

## Right turn from Victoria Road (W) into Pemberton Street (S)



### Right turn from Victoria Road (E) into Pemberton Street (N)







### Right turn from Pemberton Street (N) to westbound Victoria Road



### Through movement from Pemberton Street (S) to Pemberton Street (N)