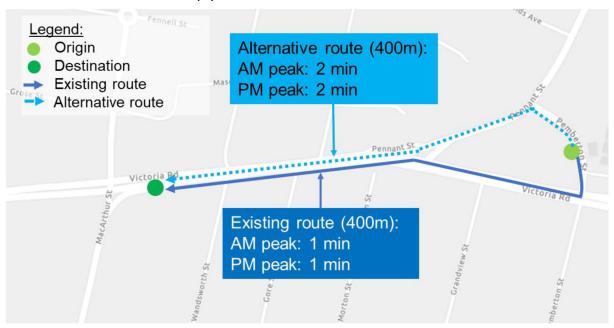

have their say on pedestrian safety upgrades along Victoria Road in Parramatta. These changes include the introduction of new turning restrictions in and out of Pemberton Street.

The proposed changes to be introduced will result in restriction of following turning movements:

- Eastbound Victoria Road turning right into Pemberton Street (S)
- Westbound Victoria Road turning right into Pemberton Street (N)
- Through and right movements from Pemberton Street (N)
- Through and right movements from Pemberton Street (S)

The community is advised of the following possible alternate routes.

## Right turn from Victoria Road (W) into Pemberton Street (S)



### Right turn from Victoria Road (E) into Pemberton Street (N)







### Right turn from Pemberton Street (N) to westbound Victoria Road



### Through movement from Pemberton Street (S) to Pemberton Street (N)