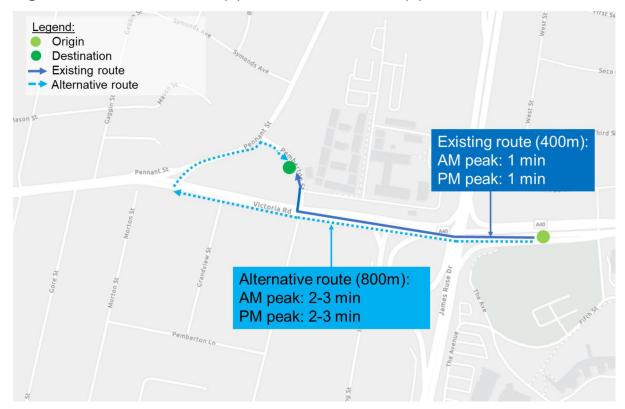

s, Parramatta

# Alternative route information

The community is invited to have their say on pedestrian safety upgrades along Victoria Road in Parramatta. These changes include the introduction of new turning restrictions in and out of Pemberton Street.

The proposed changes to be introduced will result in restriction of following turning movements:

- Eastbound Victoria Road turning right into Pemberton Street (S)
- Westbound Victoria Road turning right into Pemberton Street (N)
- Through and right movements from Pemberton Street (N)
- Through and right movements from Pemberton Street (S)

The community is advised of the following possible alternate routes.

## Right turn from Victoria Road (W) into Pemberton Street (S)



### Right turn from Victoria Road (E) into Pemberton Street (N)







### Right turn from Pemberton Street (N) to westbound Victoria Road



### Through movement from Pemberton Street (S) to Pemberton Street (N)