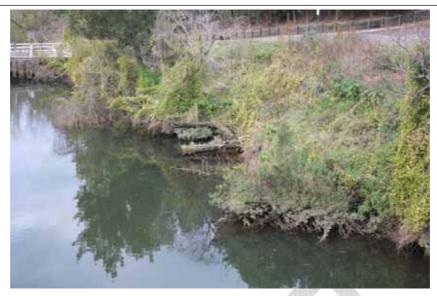

Punt wharf site, Bridge Street, Windsor, Lot 7008 DP 1029964. Source: Sixviewer © NSW Department of Lands. The existing wharf is visible to its right and Windsor Bridge to its left.

Location of the punt wharf as shown in an 1842 plan by Armstrong. Preliminary analysis based on the line of properties that now line the roadway at Thompson Square, the existing remnants appear to be in the same location and not in the location of the bridge.

Remnant timbers of the former punt wharf on the eastern side of the existing bridge. A modern, operational wharf is located further along the bank (out of frame).

John Armstrong's Plan of New and Old Glebe adjoining the Township of Windsor, dated 1837, with the bridge at South Creek and punt at Hawkesbury River circled. Source: Mitchell Library ZM2 811.1122/1837/1