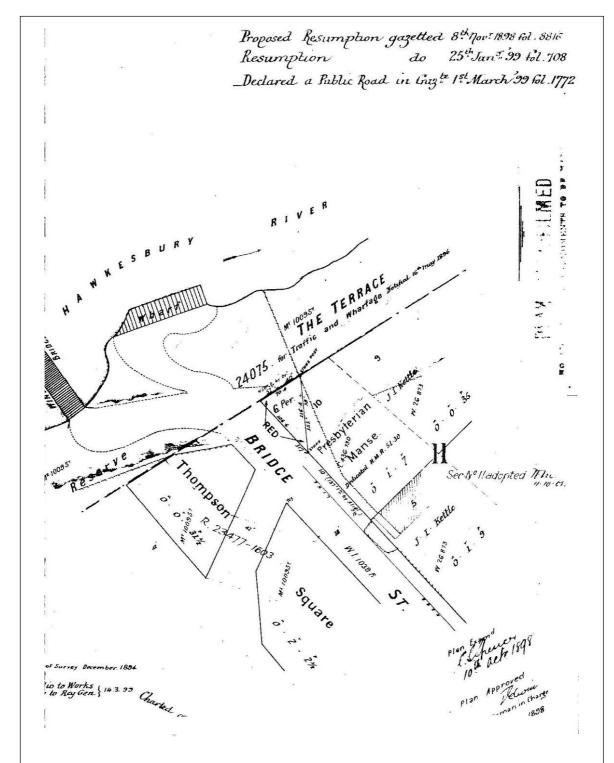

Plan showing the location of the punt wharf and bridge 1898. Note also the configuration of the roads. Old Bridge Street was the approach used for the punt wharf and bridge (Dept of Lands, NSW R6026-1603 in Higginbotham July 1986: reverse of page 32).