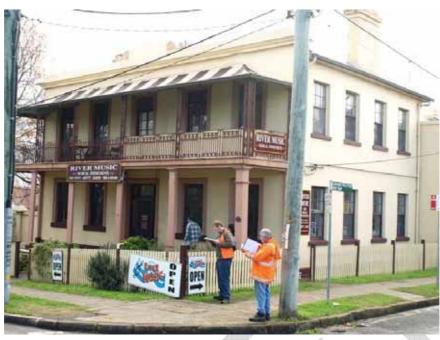

7 Thompson Square. The former Georgian residence with Victorian veranda additions is now part of the Windsor Museum. View south west; image taken from Old Bridge Street.

Hawkesbury Museum is on the same Lot as 7 Thompson Square but at the rear of the property and fronting Baker Street. View east.