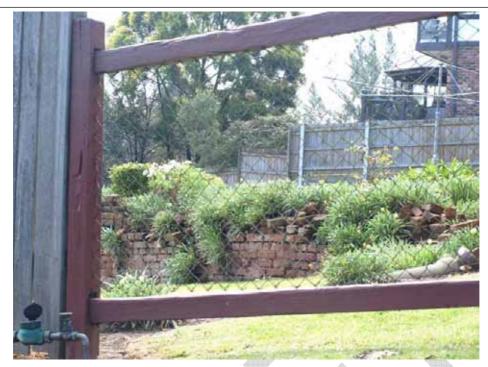

The side yard of 4 Bridge Street containing the remnants of a sandstock brick building. This is the last visible structure before the river bank approximately 60 m to the north west (left in the photograph). This property was not accessed but the structure appears to be a substantial archaeological site when viewed from the air (Google Earth).