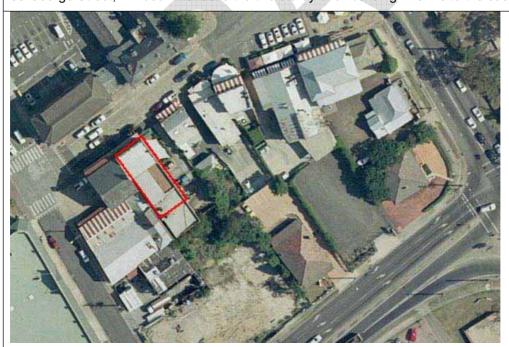

The location of 4 Bridge Street, Windsor. This property is part of the Thompson Square Conservation Area and contains an early remnant structure (Source Six Viewer © Dept of Lands).

4 Bridge Street, Windsor. This is the last structure on Bridge Street before the Hawkesbury.

The side yard of 4 Bridge Street containing the remnants of a sandstock brick building. This is the last visible structure before the river bank approximately 60 m to the north west (left in the photograph). This property was not accessed but the structure appears to be a substantial archaeological site when viewed from the air (Google Earth).