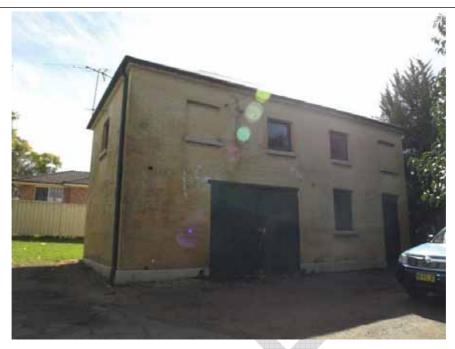

5 Thompson Square is located between "The Doctors House" and the Hawkesbury Museum at No. 7.

5 Thompson Square – timber outbuilding in the rear yard visible from the driveway. View south west.

The rear elevation of the outbuilding at No. 5 Thompson Square. Photographed from the rear boundary of the Windsor Museum on Baker Street. View to the east.