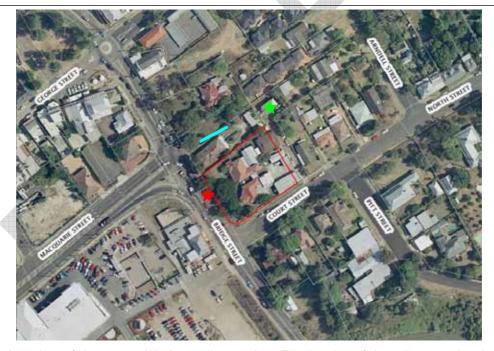

The location of 4 Bridge Street, Windsor. This property is part of the Thompson Square Conservation Area and contains an early remnant structure (Source Six Viewer © Dept of Lands).

4 Bridge Street, Windsor. This is the last structure on Bridge Street before the Hawkesbury.