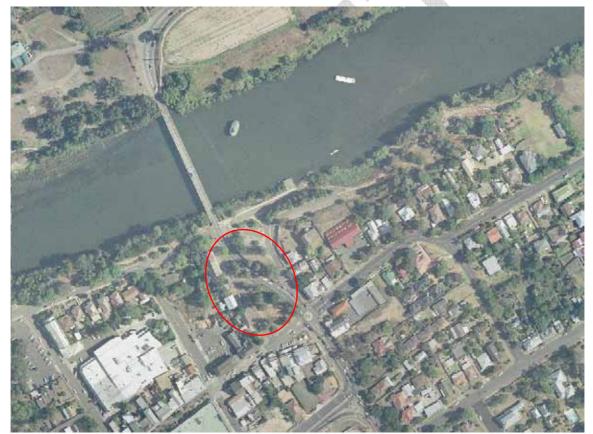

#### Requirements

S60 - Physical and visual impact

S60 – Management of relics

Notification to Council – ISEPP 2007 - Physical and visual impact

The general location of Thompson Square Conservation Area indicated by red outline.

The State Heritage Register curtilage for Thompson Square includes the reserves and surrounding buildings. File reference: HC 30043 Plan No. 383.

| Inventory Number: 002                                                                                                                                                                                                                                                                                     | Listings                                                                         |                                                                                |                                                                                                                         |
|-----------------------------------------------------------------------------------------------------------------------------------------------------------------------------------------------------------------------------------------------------------------------------------------------------------|----------------------------------------------------------------------------------|--------------------------------------------------------------------------------|-------------------------------------------------------------------------------------------------------------------------|
| Thompson Square Reserve                                                                                                                                                                                                                                                                                   |                                                                                  |                                                                                | 3167                                                                                                                    |
|                                                                                                                                                                                                                                                                                                           | Register of the Na                                                               | Register of the National Estate                                                |                                                                                                                         |
| Location                                                                                                                                                                                                                                                                                                  | NSW State Heritage Register                                                      |                                                                                | 5045106                                                                                                                 |
| Thompson Square, Windsor, NSW 2756                                                                                                                                                                                                                                                                        |                                                                                  |                                                                                |                                                                                                                         |
| 2100                                                                                                                                                                                                                                                                                                      | National Trust                                                                   |                                                                                |                                                                                                                         |
|                                                                                                                                                                                                                                                                                                           | Hawkesbury LEP                                                                   | 1989                                                                           | 273                                                                                                                     |
|                                                                                                                                                                                                                                                                                                           | Other                                                                            |                                                                                |                                                                                                                         |
| Description                                                                                                                                                                                                                                                                                               | Present Use                                                                      |                                                                                | -                                                                                                                       |
| Thompson Square is bounded by<br>George Street, Bridge Street,<br>Thompson Square and The                                                                                                                                                                                                                 | Mixture of public a                                                              | nd private uses.                                                               |                                                                                                                         |
| Terrace. It comprises a number of buildings and the public reserve                                                                                                                                                                                                                                        | Potential Signific                                                               | ance (if unlisted)                                                             |                                                                                                                         |
| that are described individually in the accompanying inventory                                                                                                                                                                                                                                             | State                                                                            | Local                                                                          | None                                                                                                                    |
| sheets.                                                                                                                                                                                                                                                                                                   | Integrity Excellent to Fair                                                      |                                                                                |                                                                                                                         |
| Also includes the small public reserve framed by Bridge Street and the approach road to the bridge crossing. Paved public paths and a number of trees provide public amenity.  Site is part of the Thompson Square public reserve dedicated by Governor Macquarie and part of the Green Hills settlement. |                                                                                  |                                                                                |                                                                                                                         |
|                                                                                                                                                                                                                                                                                                           |                                                                                  |                                                                                |                                                                                                                         |
| Impact of Proposed Works                                                                                                                                                                                                                                                                                  | Statement Signifi                                                                | , ,                                                                            |                                                                                                                         |
| The item is located within the route of Option 1/2 & 3                                                                                                                                                                                                                                                    | oldest public squ<br>demonstrating the<br>and the only pub                       | uares in Australia<br>nineteenth century<br>olic square in the                 | uare which is one of the  . A vital precinct in  y character of Windson  town. It has historic  breen Hills settlement. |
|                                                                                                                                                                                                                                                                                                           | heritage heart of<br>century buildings<br>Conservation Area<br>and technological | s framing a pu<br>a demonstrates ae<br>(archaeology) hei<br>its age (1800s) ar | collection of nineteenth                                                                                                |
|                                                                                                                                                                                                                                                                                                           | Australia and no                                                                 | table for the large                                                            | dest public squares in<br>e number of Colonia<br>it. It is the only public                                              |