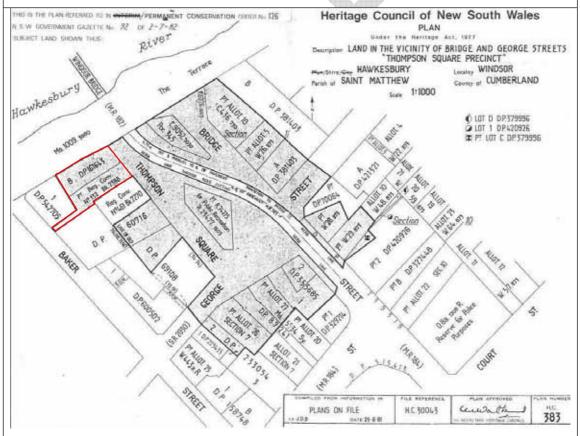

#### Requirements

S60 - Physical and visual impact

S60 – Management of relics

Notification to Council – ISEPP 2007 - Physical and visual impact

The general location of Thompson Square Conservation Area indicated by red outline.

The State Heritage Register curtilage for Thompson Square includes the reserves and surrounding buildings. File reference: HC 30043 Plan No. 383.

| Inventory Number: 002                                                                                                                                                                                                                                                                                     | Listings                                                                         |                                                                                |                                                                                                                         |
|-----------------------------------------------------------------------------------------------------------------------------------------------------------------------------------------------------------------------------------------------------------------------------------------------------------|----------------------------------------------------------------------------------|--------------------------------------------------------------------------------|-------------------------------------------------------------------------------------------------------------------------|
| Thompson Square Reserve                                                                                                                                                                                                                                                                                   |                                                                                  |                                                                                | 3167                                                                                                                    |
|                                                                                                                                                                                                                                                                                                           | Register of the Na                                                               | Register of the National Estate                                                |                                                                                                                         |
| Location                                                                                                                                                                                                                                                                                                  | NSW State Heritage Register                                                      |                                                                                | 5045106                                                                                                                 |
| Thompson Square, Windsor, NSW 2756                                                                                                                                                                                                                                                                        |                                                                                  |                                                                                |                                                                                                                         |
| 2100                                                                                                                                                                                                                                                                                                      | National Trust                                                                   |                                                                                |                                                                                                                         |
|                                                                                                                                                                                                                                                                                                           | Hawkesbury LEP                                                                   | 1989                                                                           | 273                                                                                                                     |
|                                                                                                                                                                                                                                                                                                           | Other                                                                            |                                                                                |                                                                                                                         |
| Description                                                                                                                                                                                                                                                                                               | Present Use                                                                      |                                                                                | -                                                                                                                       |
| Thompson Square is bounded by<br>George Street, Bridge Street,<br>Thompson Square and The                                                                                                                                                                                                                 | Mixture of public a                                                              | nd private uses.                                                               |                                                                                                                         |
| Terrace. It comprises a number of buildings and the public reserve                                                                                                                                                                                                                                        | Potential Signific                                                               | ance (if unlisted)                                                             |                                                                                                                         |
| that are described individually in the accompanying inventory                                                                                                                                                                                                                                             | State                                                                            | Local                                                                          | None                                                                                                                    |
| sheets.                                                                                                                                                                                                                                                                                                   | Integrity Excellent to Fair                                                      |                                                                                |                                                                                                                         |
| Also includes the small public reserve framed by Bridge Street and the approach road to the bridge crossing. Paved public paths and a number of trees provide public amenity.  Site is part of the Thompson Square public reserve dedicated by Governor Macquarie and part of the Green Hills settlement. |                                                                                  |                                                                                |                                                                                                                         |
|                                                                                                                                                                                                                                                                                                           |                                                                                  |                                                                                |                                                                                                                         |
| Impact of Proposed Works                                                                                                                                                                                                                                                                                  | Statement Signifi                                                                | , ,                                                                            |                                                                                                                         |
| The item is located within the route of Option 1/2 & 3                                                                                                                                                                                                                                                    | oldest public squ<br>demonstrating the<br>and the only pub                       | uares in Australia<br>nineteenth century<br>olic square in the                 | uare which is one of the  . A vital precinct in  y character of Windson  town. It has historic  breen Hills settlement. |
|                                                                                                                                                                                                                                                                                                           | heritage heart of<br>century buildings<br>Conservation Area<br>and technological | s framing a pu<br>a demonstrates ae<br>(archaeology) hei<br>its age (1800s) ar | collection of nineteenth                                                                                                |
|                                                                                                                                                                                                                                                                                                           | Australia and no                                                                 | table for the large                                                            | dest public squares in<br>e number of Colonia<br>it. It is the only public                                              |