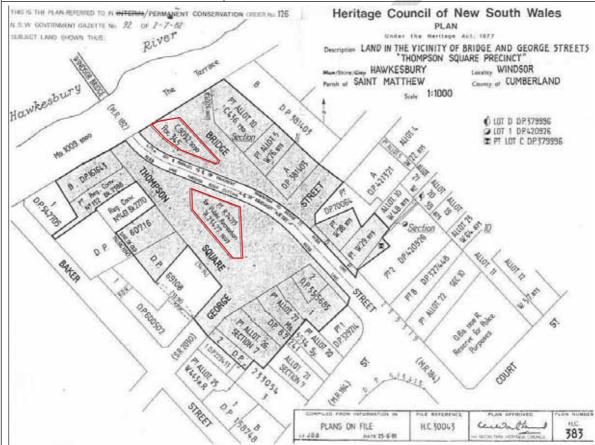

The State Heritage Register curtilage for Thompson Square includes the reserves and surrounding buildings. The reserve, which has been divided by MR 184, is indicated by the red line. File reference: HC 30043 Plan No. 383.

The location of lower part of Reserve in Thompson Square Conservation Area (Lot 345 DP 752061).

The location of upper part of Reserve in Thompson Square Conservation Area (Lot 7007 DP 1029964).

Upper part of Thompson Square Reserve. View to the corner of Bridge and George Streets. The former School of Arts Building at 114 Bridge Street is visible between the trees in the middle of the photograph. View south east

Lower part of Thompson Square Reserve on the northern side of Bridge Road (on the right). The "square" was not originally divided in this way. View south.

| Windsor Bridge Options Analysis                                                                                                                   |                                                                                                                                                                                                                                                                                                                          |                |      |         |
|---------------------------------------------------------------------------------------------------------------------------------------------------|--------------------------------------------------------------------------------------------------------------------------------------------------------------------------------------------------------------------------------------------------------------------------------------------------------------------------|----------------|------|---------|
| Inventory Number: 003                                                                                                                             |                                                                                                                                                                                                                                                                                                                          |                |      |         |
| Item                                                                                                                                              | Listings                                                                                                                                                                                                                                                                                                                 |                |      |         |
| The Doctor's House                                                                                                                                | Register of the Na                                                                                                                                                                                                                                                                                                       | ntional Estate |      | 3168    |
| Location 1–3 Thompson Square, Windsor,                                                                                                            | NSW State Herita                                                                                                                                                                                                                                                                                                         | ge Register    |      | 5045706 |
| NSW 2756<br>Lot B, DP 161643 and lot 1, DP 196531                                                                                                 | National Trust                                                                                                                                                                                                                                                                                                           |                |      | 11446   |
|                                                                                                                                                   | Hawkesbury LEP 1989 - Thompson Square Conservation Area                                                                                                                                                                                                                                                                  |                |      |         |
|                                                                                                                                                   | Other                                                                                                                                                                                                                                                                                                                    |                |      |         |
| Description                                                                                                                                       | Present Use                                                                                                                                                                                                                                                                                                              |                |      |         |
| Fine, substantial, early Victorian brick two storey terrace of two buildings, with a gabled roof with                                             | of two                                                                                                                                                                                                                                                                                                                   |                |      |         |
| three large chimneys at ridge. Good joinery, fine front door                                                                                      | Potential Significance (if unlisted)                                                                                                                                                                                                                                                                                     |                |      |         |
| flanked by engaged columns, and large semi-elliptical fanlights.                                                                                  | State                                                                                                                                                                                                                                                                                                                    | Local          | None |         |
| French doors to the first floor cast iron framed verandah that returns on its western side. Dramatically set above the river at its western edge. | r cast eturns eturns                                                                                                                                                                                                                                                                                                     |                |      |         |
| The building was erected in 1844 by Edward Burke. Historically associated with doctors since 1877.                                                |                                                                                                                                                                                                                                                                                                                          |                |      |         |
| Impact of Proposed Works                                                                                                                          | Statement Signif                                                                                                                                                                                                                                                                                                         | icance (State) |      |         |
| The item is located within the route of Option 1/2 & 3                                                                                            | The building is significant in its own right and for its contribution to the aesthetic and historic values of Thompson Square. The building contributes to the definition of the southern edge of the precinct and also the river's edge. It has historic associations with the medical profession in Windsor's history. |                |      |         |
| Reference                                                                                                                                         | Requirements                                                                                                                                                                                                                                                                                                             |                |      |         |
| SHR Listing                                                                                                                                       | S60 – Visual impa                                                                                                                                                                                                                                                                                                        | act            |      |         |
| Dowd, D.G., <i>Hawkesbury Journey</i> , Sydney, 1994                                                                                              |                                                                                                                                                                                                                                                                                                                          |                |      |         |