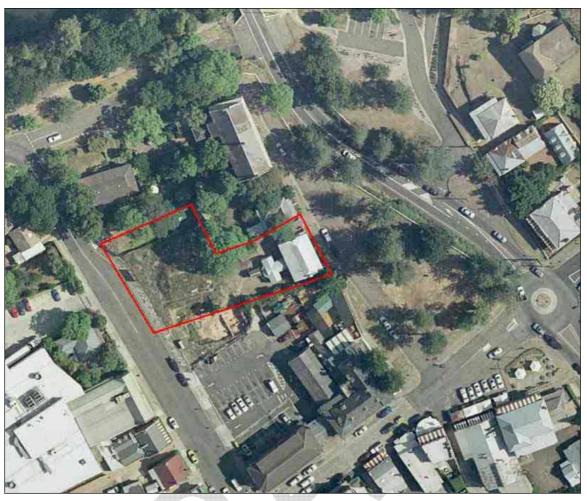

# **Windsor Bridge Options Analysis**

| Inventory Number: 004                                                                                   |                                                                                                                 |                             |      |       |
|---------------------------------------------------------------------------------------------------------|-----------------------------------------------------------------------------------------------------------------|-----------------------------|------|-------|
| Item                                                                                                    | Listings                                                                                                        |                             |      |       |
| House & Outbuilding                                                                                     | Register of the Na                                                                                              | ational Estate              |      | 3169  |
| Location                                                                                                | NSW State Herita                                                                                                | NSW State Heritage Register |      |       |
| No 5 Thompson Square, Windsor,<br>NSW 2756<br>Lot 1, DP 745036                                          | National Trust  Hawkesbury LEP 1989 - Thompson Square Conservation Area                                         |                             |      | 11447 |
|                                                                                                         |                                                                                                                 |                             |      | 273   |
|                                                                                                         | Other                                                                                                           |                             |      |       |
| Description                                                                                             | Present Use                                                                                                     |                             |      |       |
| Single storey brick early-Victorian cottage with corrugated iron roof and timber framed verandah. Front | Part Museum com                                                                                                 | nplex                       |      |       |
| door has been altered and replaced and the ridges altered, but                                          | Potential Significance (if unlisted)                                                                            |                             |      |       |
| otherwise building appears original. A slab outbuilding is included in the                              | State                                                                                                           | Local                       | None |       |
| listing.                                                                                                | Integrity                                                                                                       | High                        |      |       |
| Impact of Proposed Works                                                                                | Statement Signif                                                                                                | icance (State)              |      |       |
| The item is located within the route of Option 1/2 & 3                                                  | An authentic early-Victorian cottage that provides a positive contribution to the character of Thompson Square. |                             |      |       |
| Reference                                                                                               | Requirements                                                                                                    |                             |      |       |
| SHR Listing                                                                                             | S60 – Visual impact                                                                                             |                             |      |       |

5 Thompson Square is located between "The Doctors House" and the Hawkesbury Museum at No. 7.

5 Thompson Square – timber outbuilding in the rear yard visible from the driveway. View south west.

The rear elevation of the outbuilding at No. 5 Thompson Square. Photographed from the rear boundary of the Windsor Museum on Baker Street. View to the east.