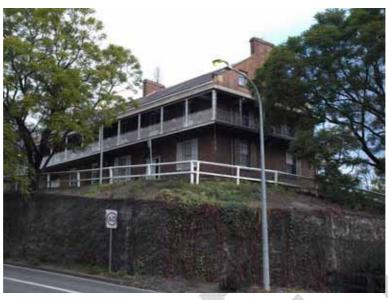

Lower part of Thompson Square Reserve on the northern side of Bridge Road (on the right). The "square" was not originally divided in this way. View south.

| Windsor Bridge Options Analysis                                                                                                                   |                                                                                                                                                                                                                                                                                                                          |                |      |         |
|---------------------------------------------------------------------------------------------------------------------------------------------------|--------------------------------------------------------------------------------------------------------------------------------------------------------------------------------------------------------------------------------------------------------------------------------------------------------------------------|----------------|------|---------|
| Inventory Number: 003                                                                                                                             |                                                                                                                                                                                                                                                                                                                          |                |      |         |
| Item                                                                                                                                              | Listings                                                                                                                                                                                                                                                                                                                 |                |      |         |
| The Doctor's House                                                                                                                                | Register of the Na                                                                                                                                                                                                                                                                                                       | ntional Estate |      | 3168    |
| Location 1–3 Thompson Square, Windsor,                                                                                                            | NSW State Herita                                                                                                                                                                                                                                                                                                         | ge Register    |      | 5045706 |
| NSW 2756<br>Lot B, DP 161643 and lot 1, DP 196531                                                                                                 | National Trust                                                                                                                                                                                                                                                                                                           |                |      | 11446   |
|                                                                                                                                                   | Hawkesbury LEP 1989 - Thompson Square Conservation Area                                                                                                                                                                                                                                                                  |                |      |         |
|                                                                                                                                                   | Other                                                                                                                                                                                                                                                                                                                    |                |      |         |
| Description                                                                                                                                       | Present Use                                                                                                                                                                                                                                                                                                              |                |      |         |
| Fine, substantial, early Victorian brick two storey terrace of two buildings, with a gabled roof with                                             | of two                                                                                                                                                                                                                                                                                                                   |                |      |         |
| three large chimneys at ridge. Good joinery, fine front door                                                                                      | Potential Significance (if unlisted)                                                                                                                                                                                                                                                                                     |                |      |         |
| flanked by engaged columns, and large semi-elliptical fanlights.                                                                                  | State                                                                                                                                                                                                                                                                                                                    | Local          | None |         |
| French doors to the first floor cast iron framed verandah that returns on its western side. Dramatically set above the river at its western edge. | r cast eturns eturns                                                                                                                                                                                                                                                                                                     |                |      |         |
| The building was erected in 1844 by Edward Burke. Historically associated with doctors since 1877.                                                |                                                                                                                                                                                                                                                                                                                          |                |      |         |
| Impact of Proposed Works                                                                                                                          | Statement Signif                                                                                                                                                                                                                                                                                                         | icance (State) |      |         |
| The item is located within the route of Option 1/2 & 3                                                                                            | The building is significant in its own right and for its contribution to the aesthetic and historic values of Thompson Square. The building contributes to the definition of the southern edge of the precinct and also the river's edge. It has historic associations with the medical profession in Windsor's history. |                |      |         |
| Reference                                                                                                                                         | Requirements                                                                                                                                                                                                                                                                                                             |                |      |         |
| SHR Listing                                                                                                                                       | S60 – Visual impa                                                                                                                                                                                                                                                                                                        | act            |      |         |
| Dowd, D.G., <i>Hawkesbury Journey</i> , Sydney, 1994                                                                                              |                                                                                                                                                                                                                                                                                                                          |                |      |         |

1-3 Thompson Square "The Doctors House". Thompson Square has been cut to accommodate Bridge Road at the approach to the bridge. View south west.

The State Heritage Register curtilage for Thompson Square includes the reserves and surrounding buildings. No. 1-3 is in the left, top corner of the plan indicated by the red line. File reference: HC 30043 Plan No. 383.