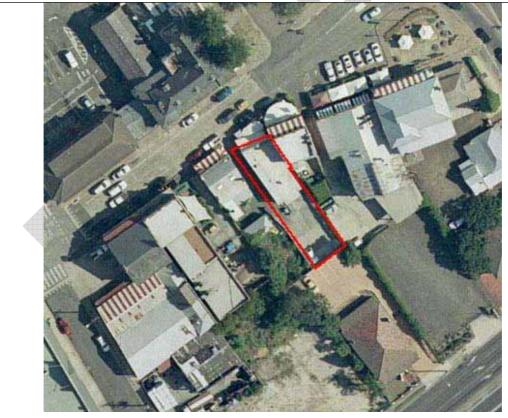

The location of 4 Bridge Street, Windsor. This property is part of the Thompson Square Conservation Area and contains an early remnant structure (Source Six Viewer © Dept of Lands).

4 Bridge Street, Windsor. This is the last structure on Bridge Street before the Hawkesbury.

The side yard of 4 Bridge Street containing the remnants of a sandstock brick building. This is the last visible structure before the river bank approximately 60 m to the north west (left in the photograph). This property was not accessed but the structure appears to be a substantial archaeological site when viewed from the air (Google Earth).