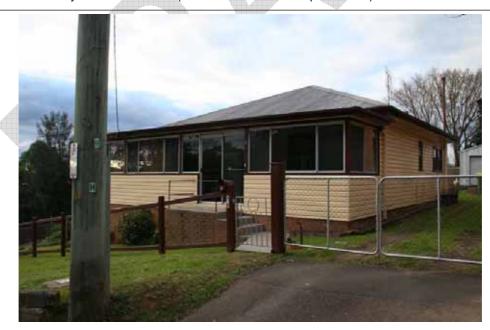

The location of 4 Bridge Street, Windsor. This property is part of the Thompson Square Conservation Area and contains an early remnant structure (Source Six Viewer © Dept of Lands).

4 Bridge Street, Windsor. This is the last structure on Bridge Street before the Hawkesbury.