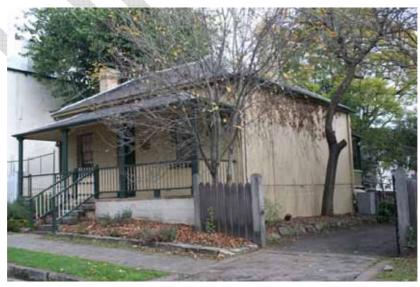

The location of 4 Bridge Street, Windsor. This property is part of the Thompson Square Conservation Area and contains an early remnant structure (Source Six Viewer © Dept of Lands).

4 Bridge Street, Windsor. This is the last structure on Bridge Street before the Hawkesbury.