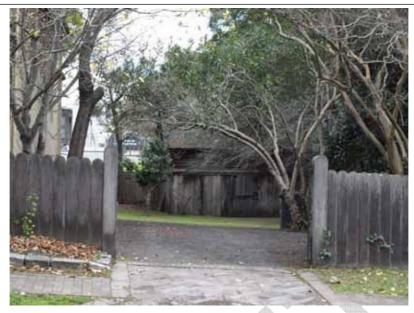

5 Thompson Square is located between "The Doctors House" and the Hawkesbury Museum at No. 7.

5 Thompson Square – timber outbuilding in the rear yard visible from the driveway. View south west.

The rear elevation of the outbuilding at No. 5 Thompson Square. Photographed from the rear boundary of the Windsor Museum on Baker Street. View to the east.