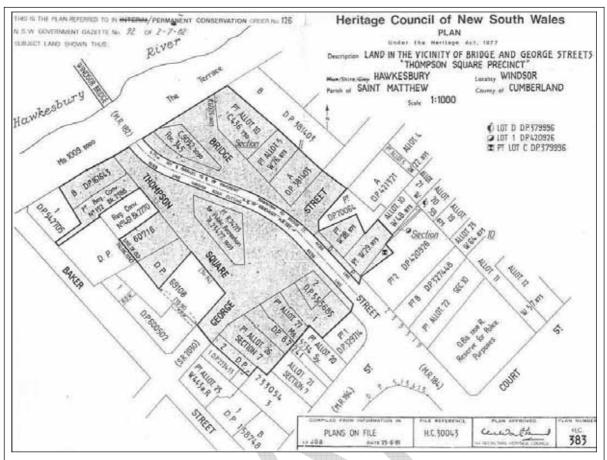

The State Heritage Register curtilage for Thompson Square includes the reserves and surrounding buildings. File reference: HC 30043 Plan No. 383.

| Inventory Number: 002                                                                                                                                                                                                                                                                                     | Listings                                                                         |                                                                                |                                                                                                                         |
|-----------------------------------------------------------------------------------------------------------------------------------------------------------------------------------------------------------------------------------------------------------------------------------------------------------|----------------------------------------------------------------------------------|--------------------------------------------------------------------------------|-------------------------------------------------------------------------------------------------------------------------|
| Thompson Square Reserve                                                                                                                                                                                                                                                                                   |                                                                                  |                                                                                | 3167                                                                                                                    |
|                                                                                                                                                                                                                                                                                                           | Register of the Na                                                               | Register of the National Estate                                                |                                                                                                                         |
| Location                                                                                                                                                                                                                                                                                                  | NSW State Heritage Register                                                      |                                                                                | 5045106                                                                                                                 |
| Thompson Square, Windsor, NSW 2756                                                                                                                                                                                                                                                                        |                                                                                  |                                                                                |                                                                                                                         |
| 2100                                                                                                                                                                                                                                                                                                      | National Trust                                                                   |                                                                                |                                                                                                                         |
|                                                                                                                                                                                                                                                                                                           | Hawkesbury LEP                                                                   | 1989                                                                           | 273                                                                                                                     |
|                                                                                                                                                                                                                                                                                                           | Other                                                                            |                                                                                |                                                                                                                         |
| Description                                                                                                                                                                                                                                                                                               | Present Use                                                                      |                                                                                | -                                                                                                                       |
| Thompson Square is bounded by<br>George Street, Bridge Street,<br>Thompson Square and The                                                                                                                                                                                                                 | Mixture of public a                                                              | nd private uses.                                                               |                                                                                                                         |
| Terrace. It comprises a number of buildings and the public reserve                                                                                                                                                                                                                                        | Potential Signific                                                               | ance (if unlisted)                                                             |                                                                                                                         |
| that are described individually in the accompanying inventory                                                                                                                                                                                                                                             | State                                                                            | Local                                                                          | None                                                                                                                    |
| sheets.                                                                                                                                                                                                                                                                                                   | Integrity Excellent to Fair                                                      |                                                                                |                                                                                                                         |
| Also includes the small public reserve framed by Bridge Street and the approach road to the bridge crossing. Paved public paths and a number of trees provide public amenity.  Site is part of the Thompson Square public reserve dedicated by Governor Macquarie and part of the Green Hills settlement. |                                                                                  |                                                                                |                                                                                                                         |
|                                                                                                                                                                                                                                                                                                           |                                                                                  |                                                                                |                                                                                                                         |
| Impact of Proposed Works                                                                                                                                                                                                                                                                                  | Statement Signifi                                                                | , ,                                                                            |                                                                                                                         |
| The item is located within the route of Option 1/2 & 3                                                                                                                                                                                                                                                    | oldest public squ<br>demonstrating the<br>and the only pub                       | uares in Australia<br>nineteenth century<br>olic square in the                 | uare which is one of the  . A vital precinct in  y character of Windson  town. It has historic  breen Hills settlement. |
|                                                                                                                                                                                                                                                                                                           | heritage heart of<br>century buildings<br>Conservation Area<br>and technological | s framing a pu<br>a demonstrates ae<br>(archaeology) hei<br>its age (1800s) ar | collection of nineteenth                                                                                                |
|                                                                                                                                                                                                                                                                                                           | Australia and no                                                                 | table for the large                                                            | dest public squares in<br>e number of Colonia<br>it. It is the only public                                              |

The State Heritage Register curtilage for Thompson Square includes the reserves and surrounding buildings. The reserve, which has been divided by MR 184, is indicated by the red line. File reference: HC 30043 Plan No. 383.