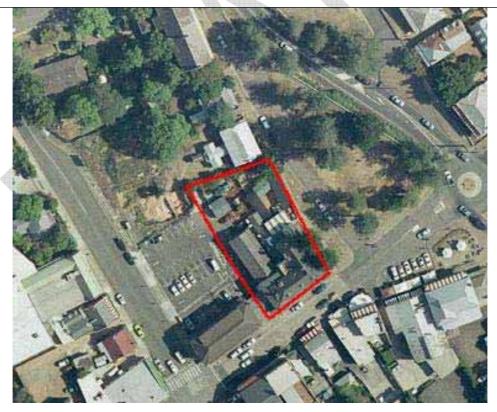

No. 7 Thompson Square is outlined. (Source Six Viewer © Dept of Lands)

| Windsor Bridge Options Analysis                                                             |                             |                                            |                                  |
|---------------------------------------------------------------------------------------------|-----------------------------|--------------------------------------------|----------------------------------|
| Inventory Number: 006                                                                       |                             |                                            |                                  |
| Item                                                                                        | Listings                    |                                            |                                  |
| Former Punt Wharf site                                                                      | Register of the Na          | tional Estate                              |                                  |
| Location                                                                                    | NSW State Heritage Register |                                            |                                  |
| Terminus of Old Bridge Street.<br>Some sources place the early punt                         | National Trust              |                                            |                                  |
| on the site of the existing bridge.                                                         | Hawkesbury LEP              | 1989                                       |                                  |
| Lot 7008 DP 1029964                                                                         | Other                       |                                            |                                  |
| Description                                                                                 | Present Use                 |                                            |                                  |
| A maritime archaeological site on<br>the southern bank of the<br>Hawkesbury adjacent to the | the                         |                                            |                                  |
| Windsor Bridge. The site is identified by timber beams                                      | Potential Signific          | cance (if unlisted)                        |                                  |
| protruding from the bank. The date of this remnant wharf is unknown at                      | State √                     | Local                                      | None                             |
| this stage but there exists the possibility that it is early.                               | Integrity                   | Unknown: Visible condition.                | e remnants are in poor           |
| Impact of Proposed Works                                                                    | Statement Signif            | icance                                     |                                  |
| The site is wholly within the proposed road reserve of Options 1 & 2.                       |                             | te may provide evid<br>river crossing in W | dence and information<br>indsor. |
| Reference                                                                                   | Requirements                |                                            |                                  |
|                                                                                             | S140 - Manageme             | ent of relics                              |                                  |