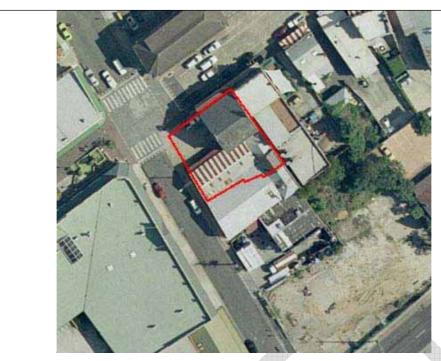

No. 6 Bridge Street, currently a solicitor's office. This property is also associated with converted stables located in the side yard.

A slab building in the side yard (adjacent to Bridge Street) of 6 Bridge Street. The building was photographed from the street but an inspection was not carried out. The age of this building is unclear. Renovated stables are also located on this property but were not photographed.