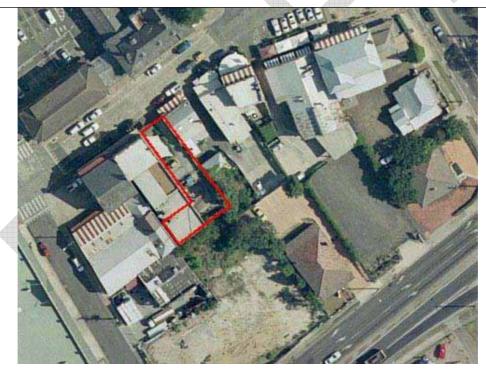

The location of 4 Bridge Street, Windsor. This property is part of the Thompson Square Conservation Area and contains an early remnant structure (Source Six Viewer © Dept of Lands).

4 Bridge Street, Windsor. This is the last structure on Bridge Street before the Hawkesbury.

The side yard of 4 Bridge Street containing the remnants of a sandstock brick building. This is the last visible structure before the river bank approximately 60 m to the north west (left in the photograph). This property was not accessed but the structure appears to be a substantial archaeological site when viewed from the air (Google Earth).