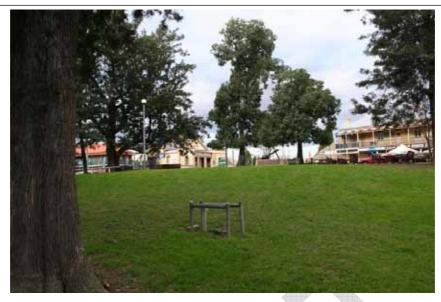

The location of lower part of Reserve in Thompson Square Conservation Area (Lot 345 DP 752061).

The location of upper part of Reserve in Thompson Square Conservation Area (Lot 7007 DP 1029964).

Upper part of Thompson Square Reserve. View to the corner of Bridge and George Streets. The former School of Arts Building at 114 Bridge Street is visible between the trees in the middle of the photograph. View south east

Lower part of Thompson Square Reserve on the northern side of Bridge Road (on the right). The "square" was not originally divided in this way. View south.

| Windsor Bridge Options Analysis                                                                                                                   |                                                                                                                                                                                                                                                                                                                          |                |      |         |
|---------------------------------------------------------------------------------------------------------------------------------------------------|--------------------------------------------------------------------------------------------------------------------------------------------------------------------------------------------------------------------------------------------------------------------------------------------------------------------------|----------------|------|---------|
| Inventory Number: 003                                                                                                                             |                                                                                                                                                                                                                                                                                                                          |                |      |         |
| Item                                                                                                                                              | Listings                                                                                                                                                                                                                                                                                                                 |                |      |         |
| The Doctor's House                                                                                                                                | Register of the Na                                                                                                                                                                                                                                                                                                       | ntional Estate |      | 3168    |
| Location 1–3 Thompson Square, Windsor,                                                                                                            | NSW State Herita                                                                                                                                                                                                                                                                                                         | ge Register    |      | 5045706 |
| NSW 2756<br>Lot B, DP 161643 and lot 1, DP 196531                                                                                                 | National Trust                                                                                                                                                                                                                                                                                                           |                |      | 11446   |
|                                                                                                                                                   | Hawkesbury LEP 1989 - Thompson Square Conservation Area                                                                                                                                                                                                                                                                  |                |      |         |
|                                                                                                                                                   | Other                                                                                                                                                                                                                                                                                                                    |                |      |         |
| Description                                                                                                                                       | Present Use                                                                                                                                                                                                                                                                                                              |                |      |         |
| Fine, substantial, early Victorian brick two storey terrace of two buildings, with a gabled roof with                                             | of two                                                                                                                                                                                                                                                                                                                   |                |      |         |
| three large chimneys at ridge. Good joinery, fine front door                                                                                      | Potential Significance (if unlisted)                                                                                                                                                                                                                                                                                     |                |      |         |
| flanked by engaged columns, and large semi-elliptical fanlights.                                                                                  | State                                                                                                                                                                                                                                                                                                                    | Local          | None |         |
| French doors to the first floor cast iron framed verandah that returns on its western side. Dramatically set above the river at its western edge. | r cast eturns eturns                                                                                                                                                                                                                                                                                                     |                |      |         |
| The building was erected in 1844 by Edward Burke. Historically associated with doctors since 1877.                                                |                                                                                                                                                                                                                                                                                                                          |                |      |         |
| Impact of Proposed Works                                                                                                                          | Statement Signif                                                                                                                                                                                                                                                                                                         | icance (State) |      |         |
| The item is located within the route of Option 1/2 & 3                                                                                            | The building is significant in its own right and for its contribution to the aesthetic and historic values of Thompson Square. The building contributes to the definition of the southern edge of the precinct and also the river's edge. It has historic associations with the medical profession in Windsor's history. |                |      |         |
| Reference                                                                                                                                         | Requirements                                                                                                                                                                                                                                                                                                             |                |      |         |
| SHR Listing                                                                                                                                       | S60 – Visual impa                                                                                                                                                                                                                                                                                                        | act            |      |         |
| Dowd, D.G., <i>Hawkesbury Journey</i> , Sydney, 1994                                                                                              |                                                                                                                                                                                                                                                                                                                          |                |      |         |