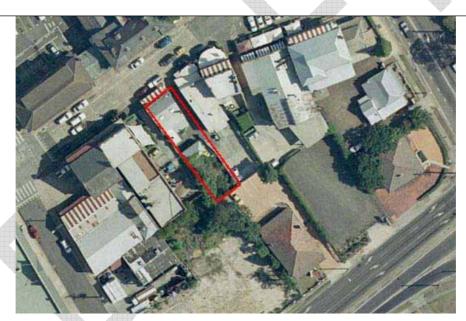

The location of 4 Bridge Street, Windsor. This property is part of the Thompson Square Conservation Area and contains an early remnant structure (Source Six Viewer © Dept of Lands).

4 Bridge Street, Windsor. This is the last structure on Bridge Street before the Hawkesbury.

The side yard of 4 Bridge Street containing the remnants of a sandstock brick building. This is the last visible structure before the river bank approximately 60 m to the north west (left in the photograph). This property was not accessed but the structure appears to be a substantial archaeological site when viewed from the air (Google Earth).