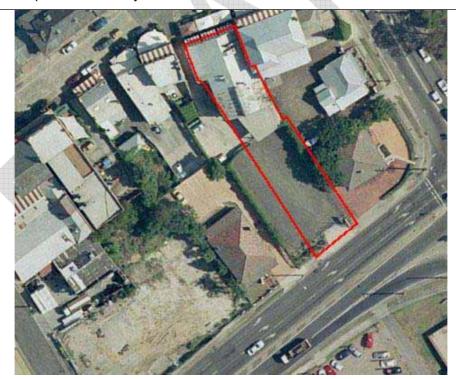

The location of 4 Bridge Street, Windsor. This property is part of the Thompson Square Conservation Area and contains an early remnant structure (Source Six Viewer © Dept of Lands).

4 Bridge Street, Windsor. This is the last structure on Bridge Street before the Hawkesbury.

The side yard of 4 Bridge Street containing the remnants of a sandstock brick building. This is the last visible structure before the river bank approximately 60 m to the north west (left in the photograph). This property was not accessed but the structure appears to be a substantial archaeological site when viewed from the air (Google Earth).