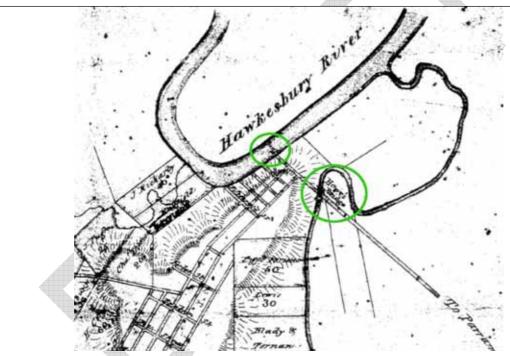

Punt wharf site, Bridge Street, Windsor, Lot 7008 DP 1029964. Source: Sixviewer © NSW Department of Lands. The existing wharf is visible to its right and Windsor Bridge to its left.

Location of the punt wharf as shown in an 1842 plan by Armstrong. Preliminary analysis based on the line of properties that now line the roadway at Thompson Square, the existing remnants appear to be in the same location and not in the location of the bridge.

Remnant timbers of the former punt wharf on the eastern side of the existing bridge. A modern, operational wharf is located further along the bank (out of frame).

John Armstrong's Plan of New and Old Glebe adjoining the Township of Windsor, dated 1837, with the bridge at South Creek and punt at Hawkesbury River circled. Source: Mitchell Library ZM2 811.1122/1837/1