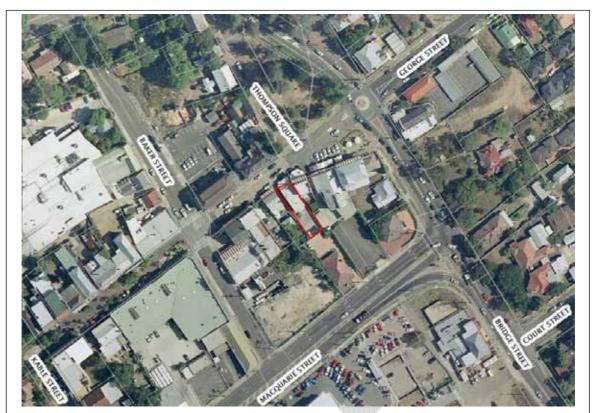

1-3 Thompson Square "The Doctors House". Thompson Square has been cut to accommodate Bridge Road at the approach to the bridge. View south west.

The State Heritage Register curtilage for Thompson Square includes the reserves and surrounding buildings. No. 1-3 is in the left, top corner of the plan indicated by the red line. File reference: HC 30043 Plan No. 383.