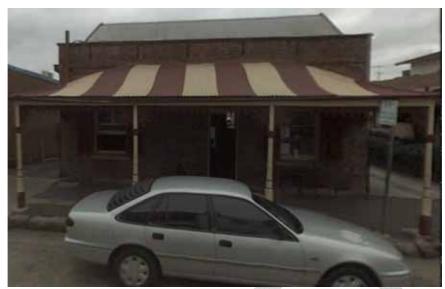

7 Thompson Square. The former Georgian residence with Victorian veranda additions is now part of the Windsor Museum. View south west; image taken from Old Bridge Street.

Hawkesbury Museum is on the same Lot as 7 Thompson Square but at the rear of the property and fronting Baker Street. View east.