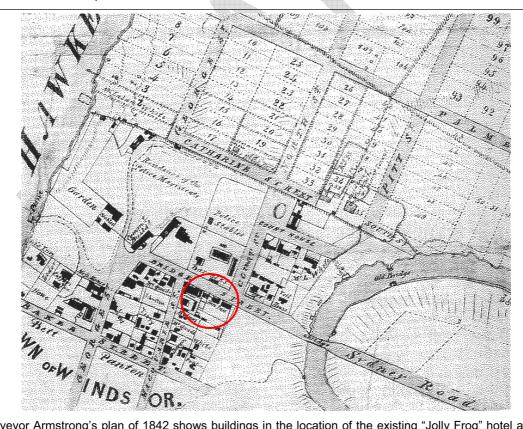

Punt wharf site, Bridge Street, Windsor, Lot 7008 DP 1029964. Source: Sixviewer © NSW Department of Lands. The existing wharf is visible to its right and Windsor Bridge to its left.

Location of the punt wharf as shown in an 1842 plan by Armstrong. Preliminary analysis based on the line of properties that now line the roadway at Thompson Square, the existing remnants appear to be in the same location and not in the location of the bridge.

Remnant timbers of the former punt wharf on the eastern side of the existing bridge. A modern, operational wharf is located further along the bank (out of frame).

John Armstrong's Plan of New and Old Glebe adjoining the Township of Windsor, dated 1837, with the bridge at South Creek and punt at Hawkesbury River circled. Source: Mitchell Library ZM2 811.1122/1837/1