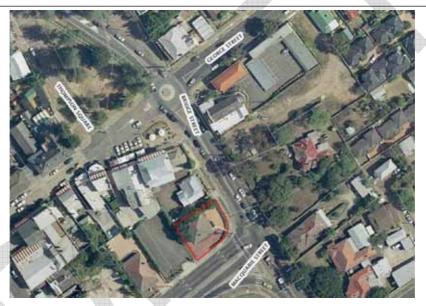

The location of 4 Bridge Street, Windsor. This property is part of the Thompson Square Conservation Area and contains an early remnant structure (Source Six Viewer © Dept of Lands).

4 Bridge Street, Windsor. This is the last structure on Bridge Street before the Hawkesbury.

The side yard of 4 Bridge Street containing the remnants of a sandstock brick building. This is the last visible structure before the river bank approximately 60 m to the north west (left in the photograph). This property was not accessed but the structure appears to be a substantial archaeological site when viewed from the air (Google Earth).