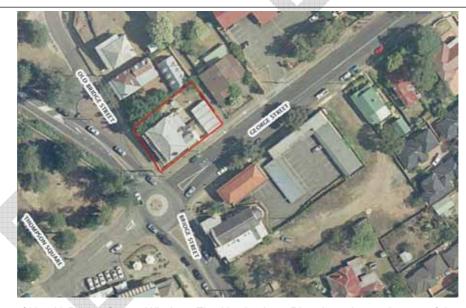

No. 7 Thompson Square is outlined. (Source Six Viewer © Dept of Lands)

| Windsor Bridge Options Analysis                                                             |                             |                                            |                                  |
|---------------------------------------------------------------------------------------------|-----------------------------|--------------------------------------------|----------------------------------|
| Inventory Number: 006                                                                       |                             |                                            |                                  |
| Item                                                                                        | Listings                    |                                            |                                  |
| Former Punt Wharf site                                                                      | Register of the Na          | tional Estate                              |                                  |
| Location                                                                                    | NSW State Heritage Register |                                            |                                  |
| Terminus of Old Bridge Street.<br>Some sources place the early punt                         | National Trust              |                                            |                                  |
| on the site of the existing bridge.                                                         | Hawkesbury LEP              | 1989                                       |                                  |
| Lot 7008 DP 1029964                                                                         | Other                       |                                            |                                  |
| Description                                                                                 | Present Use                 |                                            |                                  |
| A maritime archaeological site on<br>the southern bank of the<br>Hawkesbury adjacent to the | the                         |                                            |                                  |
| Windsor Bridge. The site is identified by timber beams                                      | Potential Signific          | cance (if unlisted)                        |                                  |
| protruding from the bank. The date of this remnant wharf is unknown at                      | State √                     | Local                                      | None                             |
| this stage but there exists the possibility that it is early.                               | Integrity                   | Unknown: Visible condition.                | e remnants are in poor           |
| Impact of Proposed Works                                                                    | Statement Signif            | icance                                     |                                  |
| The site is wholly within the proposed road reserve of Options 1 & 2.                       |                             | te may provide evid<br>river crossing in W | dence and information<br>indsor. |
| Reference                                                                                   | Requirements                |                                            |                                  |
|                                                                                             | S140 - Manageme             | ent of relics                              |                                  |

Punt wharf site, Bridge Street, Windsor, Lot 7008 DP 1029964. Source: Sixviewer © NSW Department of Lands. The existing wharf is visible to its right and Windsor Bridge to its left.

Location of the punt wharf as shown in an 1842 plan by Armstrong. Preliminary analysis based on the line of properties that now line the roadway at Thompson Square, the existing remnants appear to be in the same location and not in the location of the bridge.