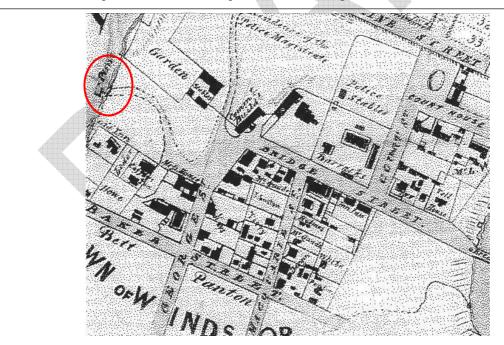

Punt wharf site, Bridge Street, Windsor, Lot 7008 DP 1029964. Source: Sixviewer © NSW Department of Lands. The existing wharf is visible to its right and Windsor Bridge to its left.

Location of the punt wharf as shown in an 1842 plan by Armstrong. Preliminary analysis based on the line of properties that now line the roadway at Thompson Square, the existing remnants appear to be in the same location and not in the location of the bridge.

Plan showing the location of the punt wharf and bridge 1898. Note also the configuration of the roads. Old Bridge Street was the approach used for the punt wharf and bridge (Dept of Lands, NSW R6026-1603 in Higginbotham July 1986: reverse of page 32).