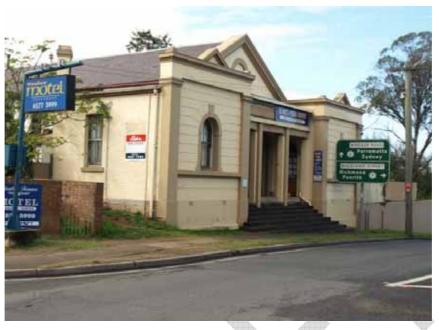

| Windsor Bridge Options Analysis                                                                                                                                                                                                                                                                                                                              |                                                                                                                                                                                                                                                                                         |         |  |  |
|--------------------------------------------------------------------------------------------------------------------------------------------------------------------------------------------------------------------------------------------------------------------------------------------------------------------------------------------------------------|-----------------------------------------------------------------------------------------------------------------------------------------------------------------------------------------------------------------------------------------------------------------------------------------|---------|--|--|
| Inventory Number: 005                                                                                                                                                                                                                                                                                                                                        |                                                                                                                                                                                                                                                                                         |         |  |  |
| Item                                                                                                                                                                                                                                                                                                                                                         | Listings                                                                                                                                                                                                                                                                                |         |  |  |
| Hawkesbury Museum and Tourist Information Centre                                                                                                                                                                                                                                                                                                             | Register of the National Estate                                                                                                                                                                                                                                                         | 3170    |  |  |
| Location                                                                                                                                                                                                                                                                                                                                                     | NSW State Heritage Register                                                                                                                                                                                                                                                             | 5044975 |  |  |
| No. 7 Thompson Square, Windsor,<br>NSW 2756<br>Lot 1, DP 60716                                                                                                                                                                                                                                                                                               | National Trust  Hawkesbury LEP 1989 - Thompson Square Conservation Area  Other                                                                                                                                                                                                          |         |  |  |
| ,                                                                                                                                                                                                                                                                                                                                                            |                                                                                                                                                                                                                                                                                         |         |  |  |
| Description                                                                                                                                                                                                                                                                                                                                                  | Present Use                                                                                                                                                                                                                                                                             |         |  |  |
| Brick Georgian two storey house of five bays with a corrugated steel clad hipped roof. The two storey                                                                                                                                                                                                                                                        | Part of the local museum complex                                                                                                                                                                                                                                                        |         |  |  |
| verandah is a Victorian addition<br>and has a fine cast iron balustrade.<br>Brick outbuilding at rear.                                                                                                                                                                                                                                                       | Potential Significance (if unlisted)  State Local None                                                                                                                                                                                                                                  |         |  |  |
| Probably erected around 1835 as the home of John Howe. It was an inn known as the Daniel O'Connell between 1837 and 1848. It remained in the Howe family till 1874. Between 1871 and 1899 it was the office and printing works of the local newspaper, the Australian. It was a private residence between 1911 and 1967 and has since been the local museum. | Integrity High                                                                                                                                                                                                                                                                          |         |  |  |
| Impact of Proposed Works                                                                                                                                                                                                                                                                                                                                     | Statement Significance (State)                                                                                                                                                                                                                                                          |         |  |  |
| The item is located within the route of Option 1/2 & 3                                                                                                                                                                                                                                                                                                       | The building is significant in its own right and for its contribution to the aesthetic and historic values of Thompson Square. The building contributes to the definition of the southern edge of the precinct. It has historic associations with multiple facets of Windsor's history. |         |  |  |
| Reference                                                                                                                                                                                                                                                                                                                                                    | Requirements                                                                                                                                                                                                                                                                            |         |  |  |
| SHR Listing                                                                                                                                                                                                                                                                                                                                                  | S60 – Visual impact                                                                                                                                                                                                                                                                     |         |  |  |
| Dowd, D.G., <i>Hawkesbury Journey</i> , Sydney, 1994                                                                                                                                                                                                                                                                                                         |                                                                                                                                                                                                                                                                                         |         |  |  |

7 Thompson Square. The former Georgian residence with Victorian veranda additions is now part of the Windsor Museum. View south west; image taken from Old Bridge Street.

Hawkesbury Museum is on the same Lot as 7 Thompson Square but at the rear of the property and fronting Baker Street. View east.