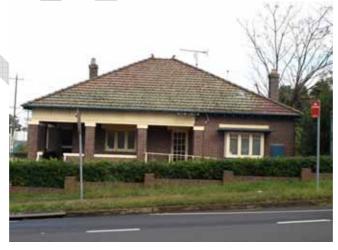

The location of 4 Bridge Street, Windsor. This property is part of the Thompson Square Conservation Area and contains an early remnant structure (Source Six Viewer © Dept of Lands).

4 Bridge Street, Windsor. This is the last structure on Bridge Street before the Hawkesbury.