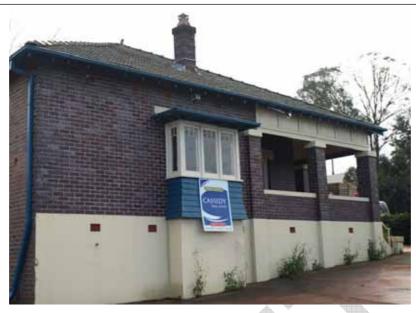

The location of 4 Bridge Street, Windsor. This property is part of the Thompson Square Conservation Area and contains an early remnant structure (Source Six Viewer © Dept of Lands).

4 Bridge Street, Windsor. This is the last structure on Bridge Street before the Hawkesbury.