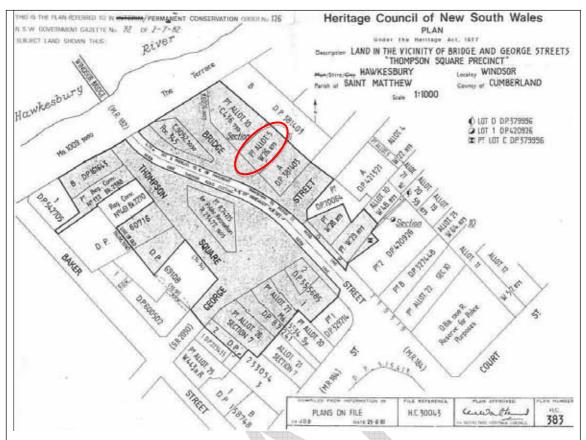

The State Heritage Register curtilage for Thompson Square includes the reserves and surrounding buildings. File reference: HC 30043 Plan No. 383.

| Inventory Number: 002                                                                                                                                                                                                                                                                                     | Listings                                                                         |                                                                                |                                                                                                                         |
|-----------------------------------------------------------------------------------------------------------------------------------------------------------------------------------------------------------------------------------------------------------------------------------------------------------|----------------------------------------------------------------------------------|--------------------------------------------------------------------------------|-------------------------------------------------------------------------------------------------------------------------|
| Thompson Square Reserve                                                                                                                                                                                                                                                                                   |                                                                                  |                                                                                | 3167                                                                                                                    |
|                                                                                                                                                                                                                                                                                                           | Register of the Na                                                               | Register of the National Estate                                                |                                                                                                                         |
| Location                                                                                                                                                                                                                                                                                                  | NSW State Heritage Register                                                      |                                                                                | 5045106                                                                                                                 |
| Thompson Square, Windsor, NSW 2756                                                                                                                                                                                                                                                                        |                                                                                  |                                                                                |                                                                                                                         |
| 2100                                                                                                                                                                                                                                                                                                      | National Trust                                                                   |                                                                                |                                                                                                                         |
|                                                                                                                                                                                                                                                                                                           | Hawkesbury LEP                                                                   | 1989                                                                           | 273                                                                                                                     |
|                                                                                                                                                                                                                                                                                                           | Other                                                                            |                                                                                |                                                                                                                         |
| Description                                                                                                                                                                                                                                                                                               | Present Use                                                                      |                                                                                | -                                                                                                                       |
| Thompson Square is bounded by<br>George Street, Bridge Street,<br>Thompson Square and The                                                                                                                                                                                                                 | Mixture of public a                                                              | nd private uses.                                                               |                                                                                                                         |
| Terrace. It comprises a number of buildings and the public reserve                                                                                                                                                                                                                                        | Potential Signific                                                               | ance (if unlisted)                                                             |                                                                                                                         |
| that are described individually in the accompanying inventory                                                                                                                                                                                                                                             | State                                                                            | Local                                                                          | None                                                                                                                    |
| sheets.                                                                                                                                                                                                                                                                                                   | Integrity Excellent to Fair                                                      |                                                                                |                                                                                                                         |
| Also includes the small public reserve framed by Bridge Street and the approach road to the bridge crossing. Paved public paths and a number of trees provide public amenity.  Site is part of the Thompson Square public reserve dedicated by Governor Macquarie and part of the Green Hills settlement. |                                                                                  |                                                                                |                                                                                                                         |
|                                                                                                                                                                                                                                                                                                           |                                                                                  |                                                                                |                                                                                                                         |
| Impact of Proposed Works                                                                                                                                                                                                                                                                                  | Statement Signifi                                                                | , ,                                                                            |                                                                                                                         |
| The item is located within the route of Option 1/2 & 3                                                                                                                                                                                                                                                    | oldest public squ<br>demonstrating the<br>and the only pub                       | uares in Australia<br>nineteenth century<br>olic square in the                 | uare which is one of the  . A vital precinct in  y character of Windson  town. It has historic  breen Hills settlement. |
|                                                                                                                                                                                                                                                                                                           | heritage heart of<br>century buildings<br>Conservation Area<br>and technological | s framing a pu<br>a demonstrates ae<br>(archaeology) hei<br>its age (1800s) ar | collection of nineteenth                                                                                                |
|                                                                                                                                                                                                                                                                                                           | Australia and no                                                                 | table for the large                                                            | dest public squares in<br>e number of Colonia<br>it. It is the only public                                              |