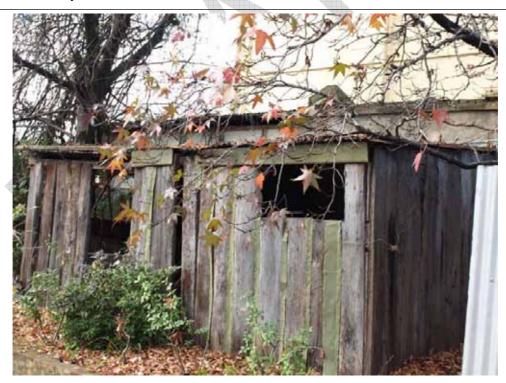

5 Thompson Square is located between "The Doctors House" and the Hawkesbury Museum at No. 7.

5 Thompson Square – timber outbuilding in the rear yard visible from the driveway. View south west.

The rear elevation of the outbuilding at No. 5 Thompson Square. Photographed from the rear boundary of the Windsor Museum on Baker Street. View to the east.