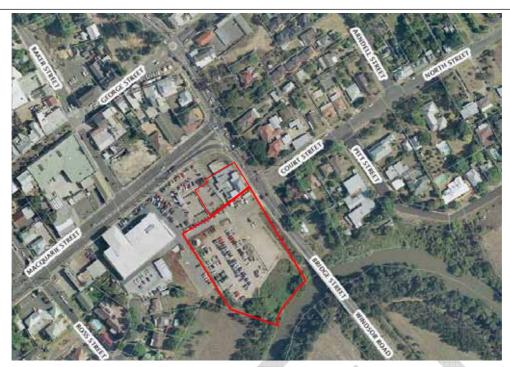

Punt wharf site, Bridge Street, Windsor, Lot 7008 DP 1029964. Source: Sixviewer © NSW Department of Lands. The existing wharf is visible to its right and Windsor Bridge to its left.

Location of the punt wharf as shown in an 1842 plan by Armstrong. Preliminary analysis based on the line of properties that now line the roadway at Thompson Square, the existing remnants appear to be in the same location and not in the location of the bridge.