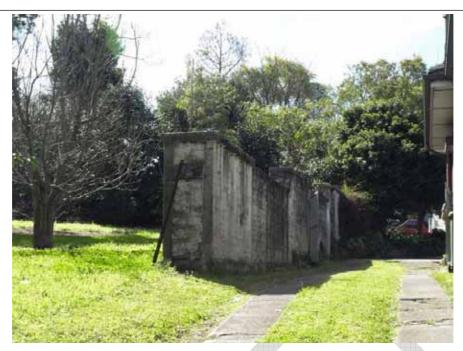

No. 6 Bridge Street, currently a solicitor's office. This property is also associated with converted stables located in the side yard.

A slab building in the side yard (adjacent to Bridge Street) of 6 Bridge Street. The building was photographed from the street but an inspection was not carried out. The age of this building is unclear. Renovated stables are also located on this property but were not photographed.