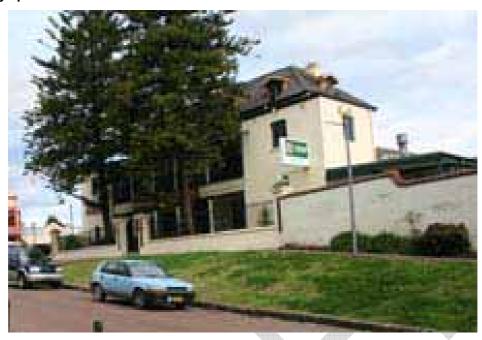

# **Windsor Bridge Options Analysis**

| Inventory Number: 004                                                                                   |                                                                                                                 |                             |      |       |
|---------------------------------------------------------------------------------------------------------|-----------------------------------------------------------------------------------------------------------------|-----------------------------|------|-------|
| Item                                                                                                    | Listings                                                                                                        |                             |      |       |
| House & Outbuilding                                                                                     | Register of the Na                                                                                              | ational Estate              |      | 3169  |
| Location                                                                                                | NSW State Herita                                                                                                | NSW State Heritage Register |      |       |
| No 5 Thompson Square, Windsor,<br>NSW 2756<br>Lot 1, DP 745036                                          | National Trust  Hawkesbury LEP 1989 - Thompson Square Conservation Area                                         |                             |      | 11447 |
|                                                                                                         |                                                                                                                 |                             |      | 273   |
|                                                                                                         | Other                                                                                                           |                             |      |       |
| Description                                                                                             | Present Use                                                                                                     |                             |      |       |
| Single storey brick early-Victorian cottage with corrugated iron roof and timber framed verandah. Front | Part Museum com                                                                                                 | nplex                       |      |       |
| door has been altered and replaced and the ridges altered, but                                          | Potential Significance (if unlisted)                                                                            |                             |      |       |
| otherwise building appears original. A slab outbuilding is included in the                              | State                                                                                                           | Local                       | None |       |
| listing.                                                                                                | Integrity                                                                                                       | High                        |      |       |
| Impact of Proposed Works                                                                                | Statement Signif                                                                                                | icance (State)              |      |       |
| The item is located within the route of Option 1/2 & 3                                                  | An authentic early-Victorian cottage that provides a positive contribution to the character of Thompson Square. |                             |      |       |
| Reference                                                                                               | Requirements                                                                                                    |                             |      |       |
| SHR Listing                                                                                             | S60 – Visual impact                                                                                             |                             |      |       |

5 Thompson Square is located between "The Doctors House" and the Hawkesbury Museum at No. 7.

5 Thompson Square – timber outbuilding in the rear yard visible from the driveway. View south west.

The rear elevation of the outbuilding at No. 5 Thompson Square. Photographed from the rear boundary of the Windsor Museum on Baker Street. View to the east.