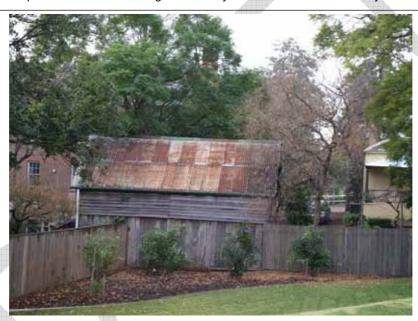

5 Thompson Square is located between "The Doctors House" and the Hawkesbury Museum at No. 7.

5 Thompson Square – timber outbuilding in the rear yard visible from the driveway. View south west.

The rear elevation of the outbuilding at No. 5 Thompson Square. Photographed from the rear boundary of the Windsor Museum on Baker Street. View to the east.