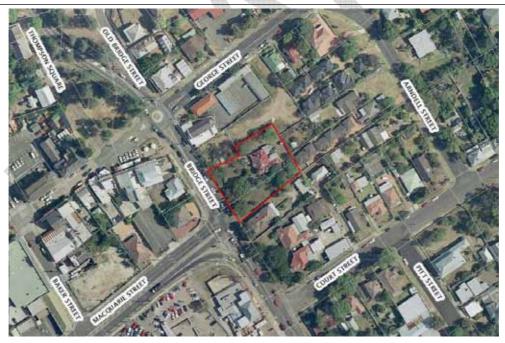

The location of 4 Bridge Street, Windsor. This property is part of the Thompson Square Conservation Area and contains an early remnant structure (Source Six Viewer © Dept of Lands).

4 Bridge Street, Windsor. This is the last structure on Bridge Street before the Hawkesbury.