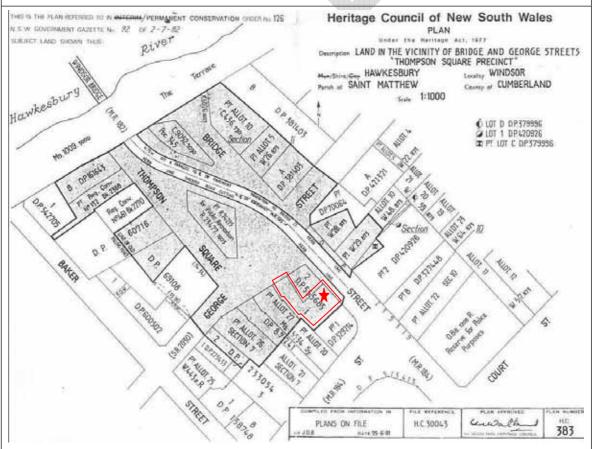

#### Requirements

S60 - Physical and visual impact

S60 – Management of relics

Notification to Council – ISEPP 2007 - Physical and visual impact

The general location of Thompson Square Conservation Area indicated by red outline.

The State Heritage Register curtilage for Thompson Square includes the reserves and surrounding buildings. File reference: HC 30043 Plan No. 383.

| Inventory Number: 002                                                                                                                                                                                                                                                                                     | Listings                                                                         |                                                                                |                                                                                                                         |
|-----------------------------------------------------------------------------------------------------------------------------------------------------------------------------------------------------------------------------------------------------------------------------------------------------------|----------------------------------------------------------------------------------|--------------------------------------------------------------------------------|-------------------------------------------------------------------------------------------------------------------------|
| Thompson Square Reserve                                                                                                                                                                                                                                                                                   |                                                                                  |                                                                                | 3167                                                                                                                    |
|                                                                                                                                                                                                                                                                                                           | Register of the Na                                                               | Register of the National Estate                                                |                                                                                                                         |
| Location                                                                                                                                                                                                                                                                                                  | NSW State Heritage Register                                                      |                                                                                | 5045106                                                                                                                 |
| Thompson Square, Windsor, NSW 2756                                                                                                                                                                                                                                                                        |                                                                                  |                                                                                |                                                                                                                         |
| 2100                                                                                                                                                                                                                                                                                                      | National Trust                                                                   |                                                                                |                                                                                                                         |
|                                                                                                                                                                                                                                                                                                           | Hawkesbury LEP                                                                   | 1989                                                                           | 273                                                                                                                     |
|                                                                                                                                                                                                                                                                                                           | Other                                                                            |                                                                                |                                                                                                                         |
| Description                                                                                                                                                                                                                                                                                               | Present Use                                                                      |                                                                                | -                                                                                                                       |
| Thompson Square is bounded by<br>George Street, Bridge Street,<br>Thompson Square and The                                                                                                                                                                                                                 | Mixture of public a                                                              | nd private uses.                                                               |                                                                                                                         |
| Terrace. It comprises a number of buildings and the public reserve                                                                                                                                                                                                                                        | Potential Signific                                                               | ance (if unlisted)                                                             |                                                                                                                         |
| that are described individually in the accompanying inventory                                                                                                                                                                                                                                             | State                                                                            | Local                                                                          | None                                                                                                                    |
| sheets.                                                                                                                                                                                                                                                                                                   | Integrity Excellent to Fair                                                      |                                                                                |                                                                                                                         |
| Also includes the small public reserve framed by Bridge Street and the approach road to the bridge crossing. Paved public paths and a number of trees provide public amenity.  Site is part of the Thompson Square public reserve dedicated by Governor Macquarie and part of the Green Hills settlement. |                                                                                  |                                                                                |                                                                                                                         |
|                                                                                                                                                                                                                                                                                                           |                                                                                  |                                                                                |                                                                                                                         |
| Impact of Proposed Works                                                                                                                                                                                                                                                                                  | Statement Signifi                                                                | , ,                                                                            |                                                                                                                         |
| The item is located within the route of Option 1/2 & 3                                                                                                                                                                                                                                                    | oldest public squ<br>demonstrating the<br>and the only pub                       | uares in Australia<br>nineteenth century<br>olic square in the                 | uare which is one of the  . A vital precinct in  y character of Windson  town. It has historic  breen Hills settlement. |
|                                                                                                                                                                                                                                                                                                           | heritage heart of<br>century buildings<br>Conservation Area<br>and technological | s framing a pu<br>a demonstrates ae<br>(archaeology) hei<br>its age (1800s) ar | collection of nineteenth                                                                                                |
|                                                                                                                                                                                                                                                                                                           | Australia and no                                                                 | table for the large                                                            | dest public squares in<br>e number of Colonia<br>it. It is the only public                                              |