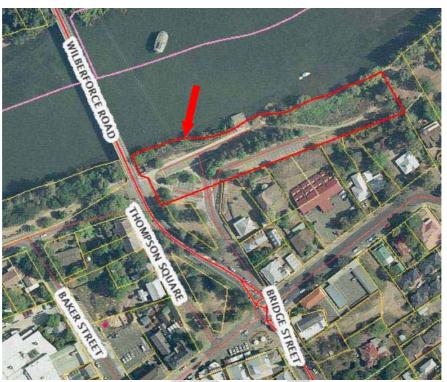

#### Requirements

S60 - Physical and visual impact

S60 – Management of relics

Notification to Council – ISEPP 2007 - Physical and visual impact

The general location of Thompson Square Conservation Area indicated by red outline.

The State Heritage Register curtilage for Thompson Square includes the reserves and surrounding buildings. File reference: HC 30043 Plan No. 383.

| Inventory Number: 002                                                                                                                                                                                                                                                                                     | Listings                                                                         |                                                                                |                                                                                                                         |
|-----------------------------------------------------------------------------------------------------------------------------------------------------------------------------------------------------------------------------------------------------------------------------------------------------------|----------------------------------------------------------------------------------|--------------------------------------------------------------------------------|-------------------------------------------------------------------------------------------------------------------------|
| Thompson Square Reserve                                                                                                                                                                                                                                                                                   |                                                                                  |                                                                                | 3167                                                                                                                    |
|                                                                                                                                                                                                                                                                                                           | Register of the Na                                                               | Register of the National Estate                                                |                                                                                                                         |
| Location                                                                                                                                                                                                                                                                                                  | NSW State Heritage Register                                                      |                                                                                | 5045106                                                                                                                 |
| Thompson Square, Windsor, NSW 2756                                                                                                                                                                                                                                                                        |                                                                                  |                                                                                |                                                                                                                         |
| 2100                                                                                                                                                                                                                                                                                                      | National Trust                                                                   |                                                                                |                                                                                                                         |
|                                                                                                                                                                                                                                                                                                           | Hawkesbury LEP                                                                   | 1989                                                                           | 273                                                                                                                     |
|                                                                                                                                                                                                                                                                                                           | Other                                                                            |                                                                                |                                                                                                                         |
| Description                                                                                                                                                                                                                                                                                               | Present Use                                                                      |                                                                                | -                                                                                                                       |
| Thompson Square is bounded by<br>George Street, Bridge Street,<br>Thompson Square and The                                                                                                                                                                                                                 | Mixture of public a                                                              | nd private uses.                                                               |                                                                                                                         |
| Terrace. It comprises a number of buildings and the public reserve                                                                                                                                                                                                                                        | Potential Signific                                                               | ance (if unlisted)                                                             |                                                                                                                         |
| that are described individually in the accompanying inventory                                                                                                                                                                                                                                             | State                                                                            | Local                                                                          | None                                                                                                                    |
| sheets.                                                                                                                                                                                                                                                                                                   | Integrity Excellent to Fair                                                      |                                                                                |                                                                                                                         |
| Also includes the small public reserve framed by Bridge Street and the approach road to the bridge crossing. Paved public paths and a number of trees provide public amenity.  Site is part of the Thompson Square public reserve dedicated by Governor Macquarie and part of the Green Hills settlement. |                                                                                  |                                                                                |                                                                                                                         |
|                                                                                                                                                                                                                                                                                                           |                                                                                  |                                                                                |                                                                                                                         |
| Impact of Proposed Works                                                                                                                                                                                                                                                                                  | Statement Signifi                                                                | , ,                                                                            |                                                                                                                         |
| The item is located within the route of Option 1/2 & 3                                                                                                                                                                                                                                                    | oldest public squ<br>demonstrating the<br>and the only pub                       | uares in Australia<br>nineteenth century<br>olic square in the                 | uare which is one of the  . A vital precinct in  y character of Windson  town. It has historic  breen Hills settlement. |
|                                                                                                                                                                                                                                                                                                           | heritage heart of<br>century buildings<br>Conservation Area<br>and technological | s framing a pu<br>a demonstrates ae<br>(archaeology) hei<br>its age (1800s) ar | collection of nineteenth                                                                                                |
|                                                                                                                                                                                                                                                                                                           | Australia and no                                                                 | table for the large                                                            | dest public squares in<br>e number of Colonia<br>it. It is the only public                                              |