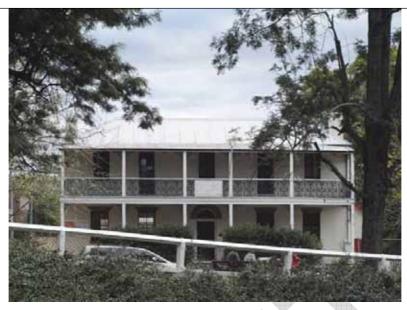

# **Windsor Bridge Options Analysis**

| Inventory Number: 004                                                                                   |                                                                                                                 |                             |      |       |
|---------------------------------------------------------------------------------------------------------|-----------------------------------------------------------------------------------------------------------------|-----------------------------|------|-------|
| Item                                                                                                    | Listings                                                                                                        |                             |      |       |
| House & Outbuilding                                                                                     | Register of the Na                                                                                              | ational Estate              |      | 3169  |
| Location                                                                                                | NSW State Herita                                                                                                | NSW State Heritage Register |      |       |
| No 5 Thompson Square, Windsor,<br>NSW 2756<br>Lot 1, DP 745036                                          | National Trust  Hawkesbury LEP 1989 - Thompson Square Conservation Area                                         |                             |      | 11447 |
|                                                                                                         |                                                                                                                 |                             |      | 273   |
|                                                                                                         | Other                                                                                                           |                             |      |       |
| Description                                                                                             | Present Use                                                                                                     |                             |      |       |
| Single storey brick early-Victorian cottage with corrugated iron roof and timber framed verandah. Front | Part Museum com                                                                                                 | nplex                       |      |       |
| door has been altered and replaced and the ridges altered, but                                          | Potential Significance (if unlisted)                                                                            |                             |      |       |
| otherwise building appears original. A slab outbuilding is included in the                              | State                                                                                                           | Local                       | None |       |
| listing.                                                                                                | Integrity                                                                                                       | High                        |      |       |
| Impact of Proposed Works                                                                                | Statement Signif                                                                                                | icance (State)              |      |       |
| The item is located within the route of Option 1/2 & 3                                                  | An authentic early-Victorian cottage that provides a positive contribution to the character of Thompson Square. |                             |      |       |
| Reference                                                                                               | Requirements                                                                                                    |                             |      |       |
| SHR Listing                                                                                             | S60 – Visual impact                                                                                             |                             |      |       |

5 Thompson Square is located between "The Doctors House" and the Hawkesbury Museum at No. 7.

5 Thompson Square – timber outbuilding in the rear yard visible from the driveway. View south west.

The rear elevation of the outbuilding at No. 5 Thompson Square. Photographed from the rear boundary of the Windsor Museum on Baker Street. View to the east.