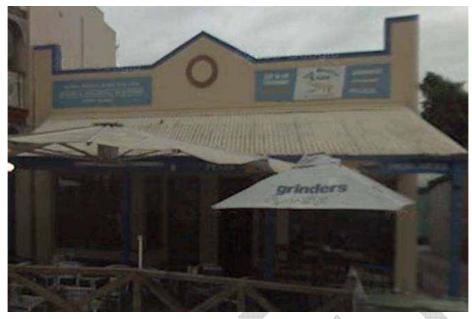

The location of 4 Bridge Street, Windsor. This property is part of the Thompson Square Conservation Area and contains an early remnant structure (Source Six Viewer © Dept of Lands).

4 Bridge Street, Windsor. This is the last structure on Bridge Street before the Hawkesbury.