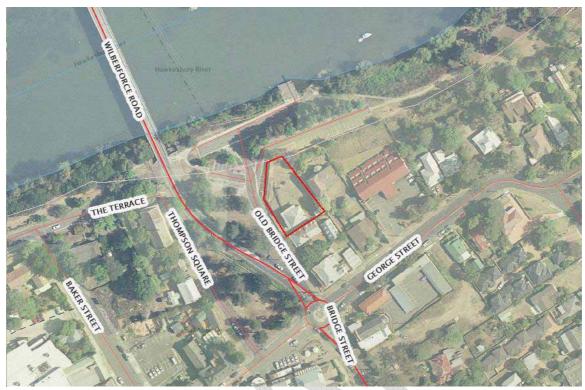

The location of 4 Bridge Street, Windsor. This property is part of the Thompson Square Conservation Area and contains an early remnant structure (Source Six Viewer © Dept of Lands).

4 Bridge Street, Windsor. This is the last structure on Bridge Street before the Hawkesbury.