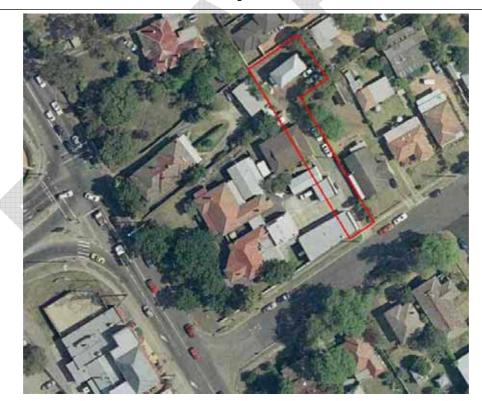

5 Thompson Square is located between "The Doctors House" and the Hawkesbury Museum at No. 7.

5 Thompson Square – timber outbuilding in the rear yard visible from the driveway. View south west.

The rear elevation of the outbuilding at No. 5 Thompson Square. Photographed from the rear boundary of the Windsor Museum on Baker Street. View to the east.