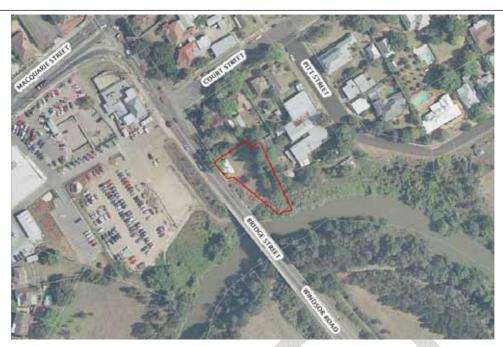

No. 7 Thompson Square is outlined. (Source Six Viewer © Dept of Lands)

| Windsor Bridge Options Analysis                                                             |                             |                                            |                                  |
|---------------------------------------------------------------------------------------------|-----------------------------|--------------------------------------------|----------------------------------|
| Inventory Number: 006                                                                       |                             |                                            |                                  |
| Item                                                                                        | Listings                    |                                            |                                  |
| Former Punt Wharf site                                                                      | Register of the Na          | tional Estate                              |                                  |
| Location                                                                                    | NSW State Heritage Register |                                            |                                  |
| Terminus of Old Bridge Street.<br>Some sources place the early punt                         | National Trust              |                                            |                                  |
| on the site of the existing bridge.                                                         | Hawkesbury LEP              | 1989                                       |                                  |
| Lot 7008 DP 1029964                                                                         | Other                       |                                            |                                  |
| Description                                                                                 | Present Use                 |                                            |                                  |
| A maritime archaeological site on<br>the southern bank of the<br>Hawkesbury adjacent to the | the                         |                                            |                                  |
| Windsor Bridge. The site is identified by timber beams                                      | Potential Signific          | cance (if unlisted)                        |                                  |
| protruding from the bank. The date of this remnant wharf is unknown at                      | State √                     | Local                                      | None                             |
| this stage but there exists the possibility that it is early.                               | Integrity                   | Unknown: Visible condition.                | e remnants are in poor           |
| Impact of Proposed Works                                                                    | Statement Signif            | icance                                     |                                  |
| The site is wholly within the proposed road reserve of Options 1 & 2.                       |                             | te may provide evid<br>river crossing in W | dence and information<br>indsor. |
| Reference                                                                                   | Requirements                |                                            |                                  |
|                                                                                             | S140 - Manageme             | ent of relics                              |                                  |

Punt wharf site, Bridge Street, Windsor, Lot 7008 DP 1029964. Source: Sixviewer © NSW Department of Lands. The existing wharf is visible to its right and Windsor Bridge to its left.

Location of the punt wharf as shown in an 1842 plan by Armstrong. Preliminary analysis based on the line of properties that now line the roadway at Thompson Square, the existing remnants appear to be in the same location and not in the location of the bridge.