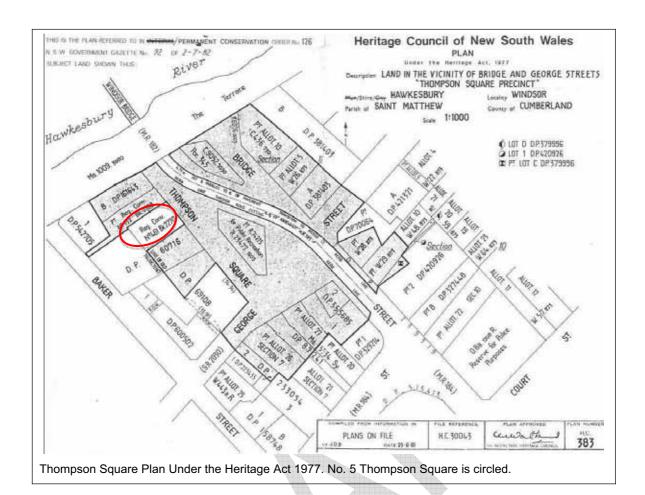

#### Requirements

S60 - Physical and visual impact

S60 – Management of relics

Notification to Council – ISEPP 2007 - Physical and visual impact

The general location of Thompson Square Conservation Area indicated by red outline.

The State Heritage Register curtilage for Thompson Square includes the reserves and surrounding buildings. File reference: HC 30043 Plan No. 383.

| Inventory Number: 002                                                                                                                                                                                                                                                                                     | Listings                                                                         |                                                                                |                                                                                                                         |
|-----------------------------------------------------------------------------------------------------------------------------------------------------------------------------------------------------------------------------------------------------------------------------------------------------------|----------------------------------------------------------------------------------|--------------------------------------------------------------------------------|-------------------------------------------------------------------------------------------------------------------------|
| Thompson Square Reserve                                                                                                                                                                                                                                                                                   |                                                                                  |                                                                                | 3167                                                                                                                    |
|                                                                                                                                                                                                                                                                                                           | Register of the Na                                                               | Register of the National Estate                                                |                                                                                                                         |
| Location                                                                                                                                                                                                                                                                                                  | NSW State Heritage Register                                                      |                                                                                | 5045106                                                                                                                 |
| Thompson Square, Windsor, NSW 2756                                                                                                                                                                                                                                                                        |                                                                                  |                                                                                |                                                                                                                         |
| 2100                                                                                                                                                                                                                                                                                                      | National Trust                                                                   |                                                                                |                                                                                                                         |
|                                                                                                                                                                                                                                                                                                           | Hawkesbury LEP                                                                   | 1989                                                                           | 273                                                                                                                     |
|                                                                                                                                                                                                                                                                                                           | Other                                                                            |                                                                                |                                                                                                                         |
| Description                                                                                                                                                                                                                                                                                               | Present Use                                                                      |                                                                                | -                                                                                                                       |
| Thompson Square is bounded by<br>George Street, Bridge Street,<br>Thompson Square and The                                                                                                                                                                                                                 | Mixture of public a                                                              | nd private uses.                                                               |                                                                                                                         |
| Terrace. It comprises a number of buildings and the public reserve                                                                                                                                                                                                                                        | Potential Signific                                                               | ance (if unlisted)                                                             |                                                                                                                         |
| that are described individually in the accompanying inventory                                                                                                                                                                                                                                             | State                                                                            | Local                                                                          | None                                                                                                                    |
| sheets.                                                                                                                                                                                                                                                                                                   | Integrity Excellent to Fair                                                      |                                                                                |                                                                                                                         |
| Also includes the small public reserve framed by Bridge Street and the approach road to the bridge crossing. Paved public paths and a number of trees provide public amenity.  Site is part of the Thompson Square public reserve dedicated by Governor Macquarie and part of the Green Hills settlement. |                                                                                  |                                                                                |                                                                                                                         |
|                                                                                                                                                                                                                                                                                                           |                                                                                  |                                                                                |                                                                                                                         |
| Impact of Proposed Works                                                                                                                                                                                                                                                                                  | Statement Signifi                                                                | , ,                                                                            |                                                                                                                         |
| The item is located within the route of Option 1/2 & 3                                                                                                                                                                                                                                                    | oldest public squ<br>demonstrating the<br>and the only pub                       | uares in Australia<br>nineteenth century<br>olic square in the                 | uare which is one of the  . A vital precinct in  y character of Windson  town. It has historic  breen Hills settlement. |
|                                                                                                                                                                                                                                                                                                           | heritage heart of<br>century buildings<br>Conservation Area<br>and technological | s framing a pu<br>a demonstrates ae<br>(archaeology) hei<br>its age (1800s) ar | collection of nineteenth                                                                                                |
|                                                                                                                                                                                                                                                                                                           | Australia and no                                                                 | table for the large                                                            | dest public squares in<br>e number of Colonia<br>it. It is the only public                                              |