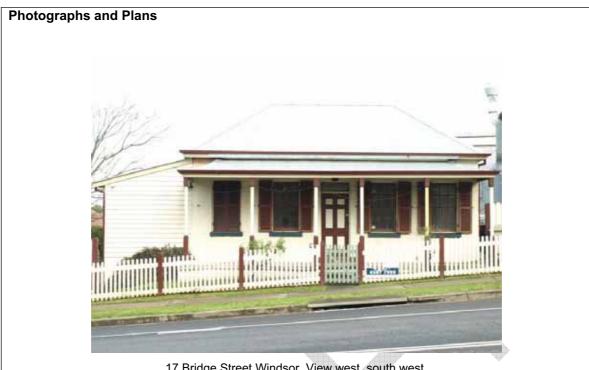

|
|                                                                        | An essential component in the retention of Georgian village square character of Thompson Square. Excludes modern additions (RNE data sheet 3175). |                   |          |          |
| Reference                                                              | Requirements                                                                                                                                      |                   |          |          |
|                                                                        | S60 – Visual ii<br>Conservation Area                                                                                                              |                   | Thompson | n Square |



17 Bridge Street Windsor. View west, south west.



The location of No. 17 Bridge Street is indicated by the red star on a lot that has frontage to George Street also. The entire lot is indicated by a red line. File reference: HC 30043 Plan No. 383.

| Windsor Bridge Options Analysis                                          |                                                                                                                    |                |      |      |
|--------------------------------------------------------------------------|--------------------------------------------------------------------------------------------------------------------|----------------|------|------|
| Inventory Number: 012                                                    |