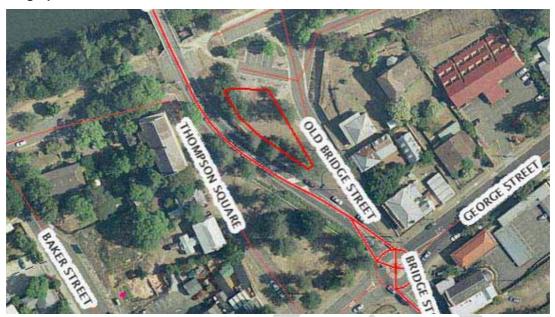

No. 7 Thompson Square is outlined. (Source Six Viewer © Dept of Lands)

| Windsor Bridge Options Analysis                                                             |                             |                                            |                                  |
|---------------------------------------------------------------------------------------------|-----------------------------|--------------------------------------------|----------------------------------|
| Inventory Number: 006                                                                       |                             |                                            |                                  |
| Item                                                                                        | Listings                    |                                            |                                  |
| Former Punt Wharf site                                                                      | Register of the Na          | tional Estate                              |                                  |
| Location                                                                                    | NSW State Heritage Register |                                            |                                  |
| Terminus of Old Bridge Street.<br>Some sources place the early punt                         | National Trust              |                                            |                                  |
| on the site of the existing bridge.                                                         | Hawkesbury LEP              | 1989                                       |                                  |
| Lot 7008 DP 1029964                                                                         | Other                       |                                            |                                  |
| Description                                                                                 | Present Use                 |                                            |                                  |
| A maritime archaeological site on<br>the southern bank of the<br>Hawkesbury adjacent to the | the                         |                                            |                                  |
| Windsor Bridge. The site is identified by timber beams                                      | Potential Signific          | cance (if unlisted)                        |                                  |
| protruding from the bank. The date of this remnant wharf is unknown at                      | State √                     | Local                                      | None                             |
| this stage but there exists the possibility that it is early.                               | Integrity                   | Unknown: Visible condition.                | e remnants are in poor           |
| Impact of Proposed Works                                                                    | Statement Signif            | icance                                     |                                  |
| The site is wholly within the proposed road reserve of Options 1 & 2.                       |                             | te may provide evid<br>river crossing in W | dence and information<br>indsor. |
| Reference                                                                                   | Requirements                |                                            |                                  |
|                                                                                             | S140 - Manageme             | ent of relics                              |                                  |