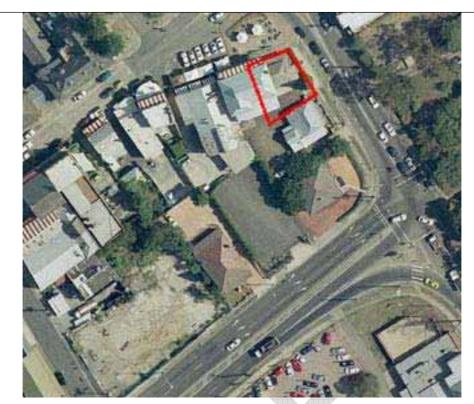

The location of 4 Bridge Street, Windsor. This property is part of the Thompson Square Conservation Area and contains an early remnant structure (Source Six Viewer © Dept of Lands).

4 Bridge Street, Windsor. This is the last structure on Bridge Street before the Hawkesbury.

The side yard of 4 Bridge Street containing the remnants of a sandstock brick building. This is the last visible structure before the river bank approximately 60 m to the north west (left in the photograph). This property was not accessed but the structure appears to be a substantial archaeological site when viewed from the air (Google Earth).