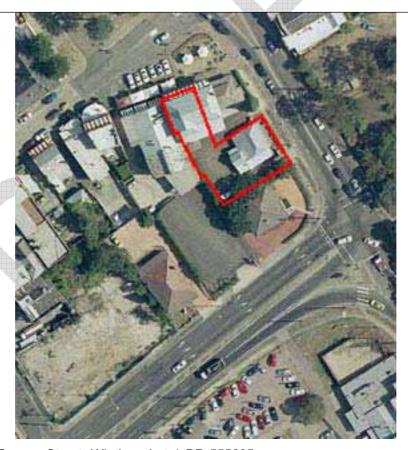

No. 7 Thompson Square is outlined. (Source Six Viewer © Dept of Lands)

| Windsor Bridge Options Analysis                                                             |                             |                                            |                                  |
|---------------------------------------------------------------------------------------------|-----------------------------|--------------------------------------------|----------------------------------|
| Inventory Number: 006                                                                       |                             |                                            |                                  |
| Item                                                                                        | Listings                    |                                            |                                  |
| Former Punt Wharf site                                                                      | Register of the Na          | tional Estate                              |                                  |
| Location                                                                                    | NSW State Heritage Register |                                            |                                  |
| Terminus of Old Bridge Street.<br>Some sources place the early punt                         | National Trust              |                                            |                                  |
| on the site of the existing bridge.                                                         | Hawkesbury LEP              | 1989                                       |                                  |
| Lot 7008 DP 1029964                                                                         | Other                       |                                            |                                  |
| Description                                                                                 | Present Use                 |                                            |                                  |
| A maritime archaeological site on<br>the southern bank of the<br>Hawkesbury adjacent to the | the                         |                                            |                                  |
| Windsor Bridge. The site is identified by timber beams                                      | Potential Signific          | cance (if unlisted)                        |                                  |
| protruding from the bank. The date of this remnant wharf is unknown at                      | State √                     | Local                                      | None                             |
| this stage but there exists the possibility that it is early.                               | Integrity                   | Unknown: Visible condition.                | e remnants are in poor           |
| Impact of Proposed Works                                                                    | Statement Signif            | icance                                     |                                  |
| The site is wholly within the proposed road reserve of Options 1 & 2.                       |                             | te may provide evid<br>river crossing in W | dence and information<br>indsor. |
| Reference                                                                                   | Requirements                |                                            |                                  |
|                                                                                             | S140 - Manageme             | ent of relics                              |                                  |