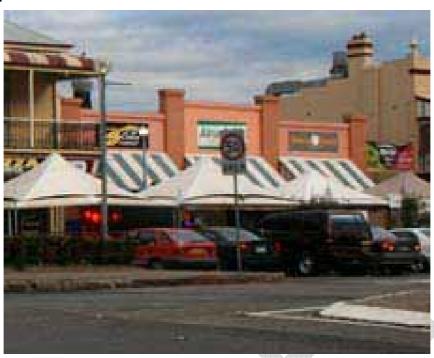

The location of 4 Bridge Street, Windsor. This property is part of the Thompson Square Conservation Area and contains an early remnant structure (Source Six Viewer © Dept of Lands).

4 Bridge Street, Windsor. This is the last structure on Bridge Street before the Hawkesbury.