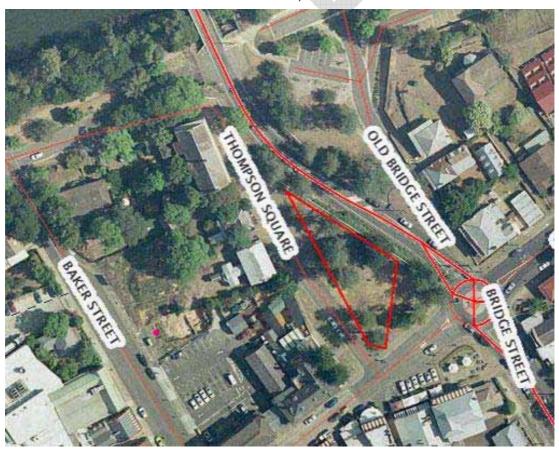

#### Requirements

S60 - Physical and visual impact

S60 – Management of relics

Notification to Council – ISEPP 2007 - Physical and visual impact

The general location of Thompson Square Conservation Area indicated by red outline.

The State Heritage Register curtilage for Thompson Square includes the reserves and surrounding buildings. File reference: HC 30043 Plan No. 383.

| Inventory Number: 002                                                                                                                                                                                                                                                                                     | Listings                                                                         |                                                                                |                                                                                                                         |
|-----------------------------------------------------------------------------------------------------------------------------------------------------------------------------------------------------------------------------------------------------------------------------------------------------------|----------------------------------------------------------------------------------|--------------------------------------------------------------------------------|-------------------------------------------------------------------------------------------------------------------------|
| Thompson Square Reserve                                                                                                                                                                                                                                                                                   |                                                                                  |                                                                                | 3167                                                                                                                    |
|                                                                                                                                                                                                                                                                                                           | Register of the Na                                                               | Register of the National Estate                                                |                                                                                                                         |
| Location                                                                                                                                                                                                                                                                                                  | NSW State Heritage Register                                                      |                                                                                | 5045106                                                                                                                 |
| Thompson Square, Windsor, NSW 2756                                                                                                                                                                                                                                                                        |                                                                                  |                                                                                |                                                                                                                         |
| 2100                                                                                                                                                                                                                                                                                                      | National Trust                                                                   |                                                                                |                                                                                                                         |
|                                                                                                                                                                                                                                                                                                           | Hawkesbury LEP                                                                   | 1989                                                                           | 273                                                                                                                     |
|                                                                                                                                                                                                                                                                                                           | Other                                                                            |                                                                                |                                                                                                                         |
| Description                                                                                                                                                                                                                                                                                               | Present Use                                                                      |                                                                                | -                                                                                                                       |
| Thompson Square is bounded by<br>George Street, Bridge Street,<br>Thompson Square and The                                                                                                                                                                                                                 | Mixture of public a                                                              | nd private uses.                                                               |                                                                                                                         |
| Terrace. It comprises a number of buildings and the public reserve                                                                                                                                                                                                                                        | Potential Signific                                                               | ance (if unlisted)                                                             |                                                                                                                         |
| that are described individually in the accompanying inventory                                                                                                                                                                                                                                             | State                                                                            | Local                                                                          | None                                                                                                                    |
| sheets.                                                                                                                                                                                                                                                                                                   | Integrity Excellent to Fair                                                      |                                                                                |                                                                                                                         |
| Also includes the small public reserve framed by Bridge Street and the approach road to the bridge crossing. Paved public paths and a number of trees provide public amenity.  Site is part of the Thompson Square public reserve dedicated by Governor Macquarie and part of the Green Hills settlement. |                                                                                  |                                                                                |                                                                                                                         |
|                                                                                                                                                                                                                                                                                                           |                                                                                  |                                                                                |                                                                                                                         |
| Impact of Proposed Works                                                                                                                                                                                                                                                                                  | Statement Signifi                                                                | , ,                                                                            |                                                                                                                         |
| The item is located within the route of Option 1/2 & 3                                                                                                                                                                                                                                                    | oldest public squ<br>demonstrating the<br>and the only pub                       | uares in Australia<br>nineteenth century<br>olic square in the                 | uare which is one of the  . A vital precinct in  y character of Windson  town. It has historic  breen Hills settlement. |
|                                                                                                                                                                                                                                                                                                           | heritage heart of<br>century buildings<br>Conservation Area<br>and technological | s framing a pu<br>a demonstrates ae<br>(archaeology) hei<br>its age (1800s) ar | collection of nineteenth                                                                                                |
|                                                                                                                                                                                                                                                                                                           | Australia and no                                                                 | table for the large                                                            | dest public squares in<br>e number of Colonia<br>it. It is the only public                                              |

The State Heritage Register curtilage for Thompson Square includes the reserves and surrounding buildings. The reserve, which has been divided by MR 184, is indicated by the red line. File reference: HC 30043 Plan No. 383.

The location of lower part of Reserve in Thompson Square Conservation Area (Lot 345 DP 752061).

The location of upper part of Reserve in Thompson Square Conservation Area (Lot 7007 DP 1029964).

Upper part of Thompson Square Reserve. View to the corner of Bridge and George Streets. The former School of Arts Building at 114 Bridge Street is visible between the trees in the middle of the photograph. View south east

Lower part of Thompson Square Reserve on the northern side of Bridge Road (on the right). The "square" was not originally divided in this way. View south.

| Windsor Bridge Options Analysis                                                                                                                   |                                                                                                                                                                                                                                                                                                                          |                |      |         |
|---------------------------------------------------------------------------------------------------------------------------------------------------|--------------------------------------------------------------------------------------------------------------------------------------------------------------------------------------------------------------------------------------------------------------------------------------------------------------------------|----------------|------|---------|
| Inventory Number: 003                                                                                                                             |                                                                                                                                                                                                                                                                                                                          |                |      |         |
| Item                                                                                                                                              | Listings                                                                                                                                                                                                                                                                                                                 |                |      |         |
| The Doctor's House                                                                                                                                | Register of the Na                                                                                                                                                                                                                                                                                                       | ntional Estate |      | 3168    |
| Location 1–3 Thompson Square, Windsor,                                                                                                            | NSW State Herita                                                                                                                                                                                                                                                                                                         | ge Register    |      | 5045706 |
| NSW 2756<br>Lot B, DP 161643 and lot 1, DP 196531                                                                                                 | National Trust                                                                                                                                                                                                                                                                                                           |                |      | 11446   |
|                                                                                                                                                   | Hawkesbury LEP 1989 - Thompson Square Conservation Area                                                                                                                                                                                                                                                                  |                |      |         |
|                                                                                                                                                   | Other                                                                                                                                                                                                                                                                                                                    |                |      |         |
| Description                                                                                                                                       | Present Use                                                                                                                                                                                                                                                                                                              |                |      |         |
| Fine, substantial, early Victorian brick two storey terrace of two buildings, with a gabled roof with                                             | of two                                                                                                                                                                                                                                                                                                                   |                |      |         |
| three large chimneys at ridge. Good joinery, fine front door                                                                                      | Potential Significance (if unlisted)                                                                                                                                                                                                                                                                                     |                |      |         |
| flanked by engaged columns, and large semi-elliptical fanlights.                                                                                  | State                                                                                                                                                                                                                                                                                                                    | Local          | None |         |
| French doors to the first floor cast iron framed verandah that returns on its western side. Dramatically set above the river at its western edge. | r cast eturns eturns                                                                                                                                                                                                                                                                                                     |                |      |         |
| The building was erected in 1844 by Edward Burke. Historically associated with doctors since 1877.                                                |                                                                                                                                                                                                                                                                                                                          |                |      |         |
| Impact of Proposed Works                                                                                                                          | Statement Signif                                                                                                                                                                                                                                                                                                         | icance (State) |      |         |
| The item is located within the route of Option 1/2 & 3                                                                                            | The building is significant in its own right and for its contribution to the aesthetic and historic values of Thompson Square. The building contributes to the definition of the southern edge of the precinct and also the river's edge. It has historic associations with the medical profession in Windsor's history. |                |      |         |
| Reference                                                                                                                                         | Requirements                                                                                                                                                                                                                                                                                                             |                |      |         |
| SHR Listing                                                                                                                                       | S60 – Visual impa                                                                                                                                                                                                                                                                                                        | act            |      |         |
| Dowd, D.G., <i>Hawkesbury Journey</i> , Sydney, 1994                                                                                              |                                                                                                                                                                                                                                                                                                                          |                |      |         |