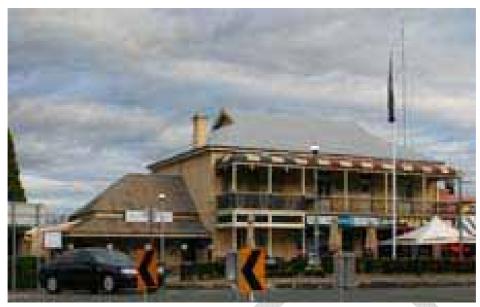

| Windsor Bridge Options Analysis                                                                                                                                                                                                                                                                                                                              |                                                                                                                                                                                                                                                                                         |         |  |  |
|--------------------------------------------------------------------------------------------------------------------------------------------------------------------------------------------------------------------------------------------------------------------------------------------------------------------------------------------------------------|-----------------------------------------------------------------------------------------------------------------------------------------------------------------------------------------------------------------------------------------------------------------------------------------|---------|--|--|
| Inventory Number: 005                                                                                                                                                                                                                                                                                                                                        |                                                                                                                                                                                                                                                                                         |         |  |  |
| Item                                                                                                                                                                                                                                                                                                                                                         | Listings                                                                                                                                                                                                                                                                                |         |  |  |
| Hawkesbury Museum and Tourist Information Centre                                                                                                                                                                                                                                                                                                             | Register of the National Estate                                                                                                                                                                                                                                                         | 3170    |  |  |
| Location                                                                                                                                                                                                                                                                                                                                                     | NSW State Heritage Register                                                                                                                                                                                                                                                             | 5044975 |  |  |
| No. 7 Thompson Square, Windsor,<br>NSW 2756<br>Lot 1, DP 60716                                                                                                                                                                                                                                                                                               | National Trust  Hawkesbury LEP 1989 - Thompson Square Conservation Area  Other                                                                                                                                                                                                          |         |  |  |
| ,                                                                                                                                                                                                                                                                                                                                                            |                                                                                                                                                                                                                                                                                         |         |  |  |
| Description                                                                                                                                                                                                                                                                                                                                                  | Present Use                                                                                                                                                                                                                                                                             |         |  |  |
| Brick Georgian two storey house of five bays with a corrugated steel clad hipped roof. The two storey                                                                                                                                                                                                                                                        | Part of the local museum complex                                                                                                                                                                                                                                                        |         |  |  |
| verandah is a Victorian addition<br>and has a fine cast iron balustrade.<br>Brick outbuilding at rear.                                                                                                                                                                                                                                                       | Potential Significance (if unlisted)  State Local None                                                                                                                                                                                                                                  |         |  |  |
| Probably erected around 1835 as the home of John Howe. It was an inn known as the Daniel O'Connell between 1837 and 1848. It remained in the Howe family till 1874. Between 1871 and 1899 it was the office and printing works of the local newspaper, the Australian. It was a private residence between 1911 and 1967 and has since been the local museum. | Integrity High                                                                                                                                                                                                                                                                          |         |  |  |
| Impact of Proposed Works                                                                                                                                                                                                                                                                                                                                     | Statement Significance (State)                                                                                                                                                                                                                                                          |         |  |  |
| The item is located within the route of Option 1/2 & 3                                                                                                                                                                                                                                                                                                       | The building is significant in its own right and for its contribution to the aesthetic and historic values of Thompson Square. The building contributes to the definition of the southern edge of the precinct. It has historic associations with multiple facets of Windsor's history. |         |  |  |
| Reference                                                                                                                                                                                                                                                                                                                                                    | Requirements                                                                                                                                                                                                                                                                            |         |  |  |
| SHR Listing                                                                                                                                                                                                                                                                                                                                                  | S60 – Visual impact                                                                                                                                                                                                                                                                     |         |  |  |
| Dowd, D.G., <i>Hawkesbury Journey</i> , Sydney, 1994                                                                                                                                                                                                                                                                                                         |                                                                                                                                                                                                                                                                                         |         |  |  |

7 Thompson Square. The former Georgian residence with Victorian veranda additions is now part of the Windsor Museum. View south west; image taken from Old Bridge Street.

Hawkesbury Museum is on the same Lot as 7 Thompson Square but at the rear of the property and fronting Baker Street. View east.