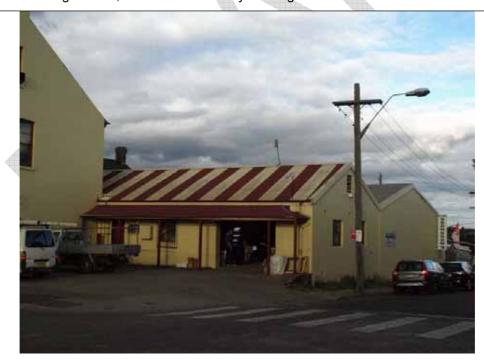

No. 6 Bridge Street, currently a solicitor's office. This property is also associated with converted stables located in the side yard.

A slab building in the side yard (adjacent to Bridge Street) of 6 Bridge Street. The building was photographed from the street but an inspection was not carried out. The age of this building is unclear. Renovated stables are also located on this property but were not photographed.