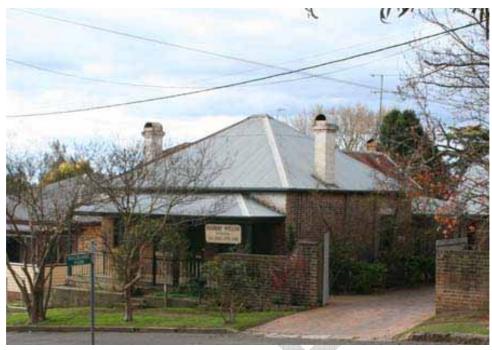

5 Thompson Square is located between "The Doctors House" and the Hawkesbury Museum at No. 7.

5 Thompson Square – timber outbuilding in the rear yard visible from the driveway. View south west.

The rear elevation of the outbuilding at No. 5 Thompson Square. Photographed from the rear boundary of the Windsor Museum on Baker Street. View to the east.