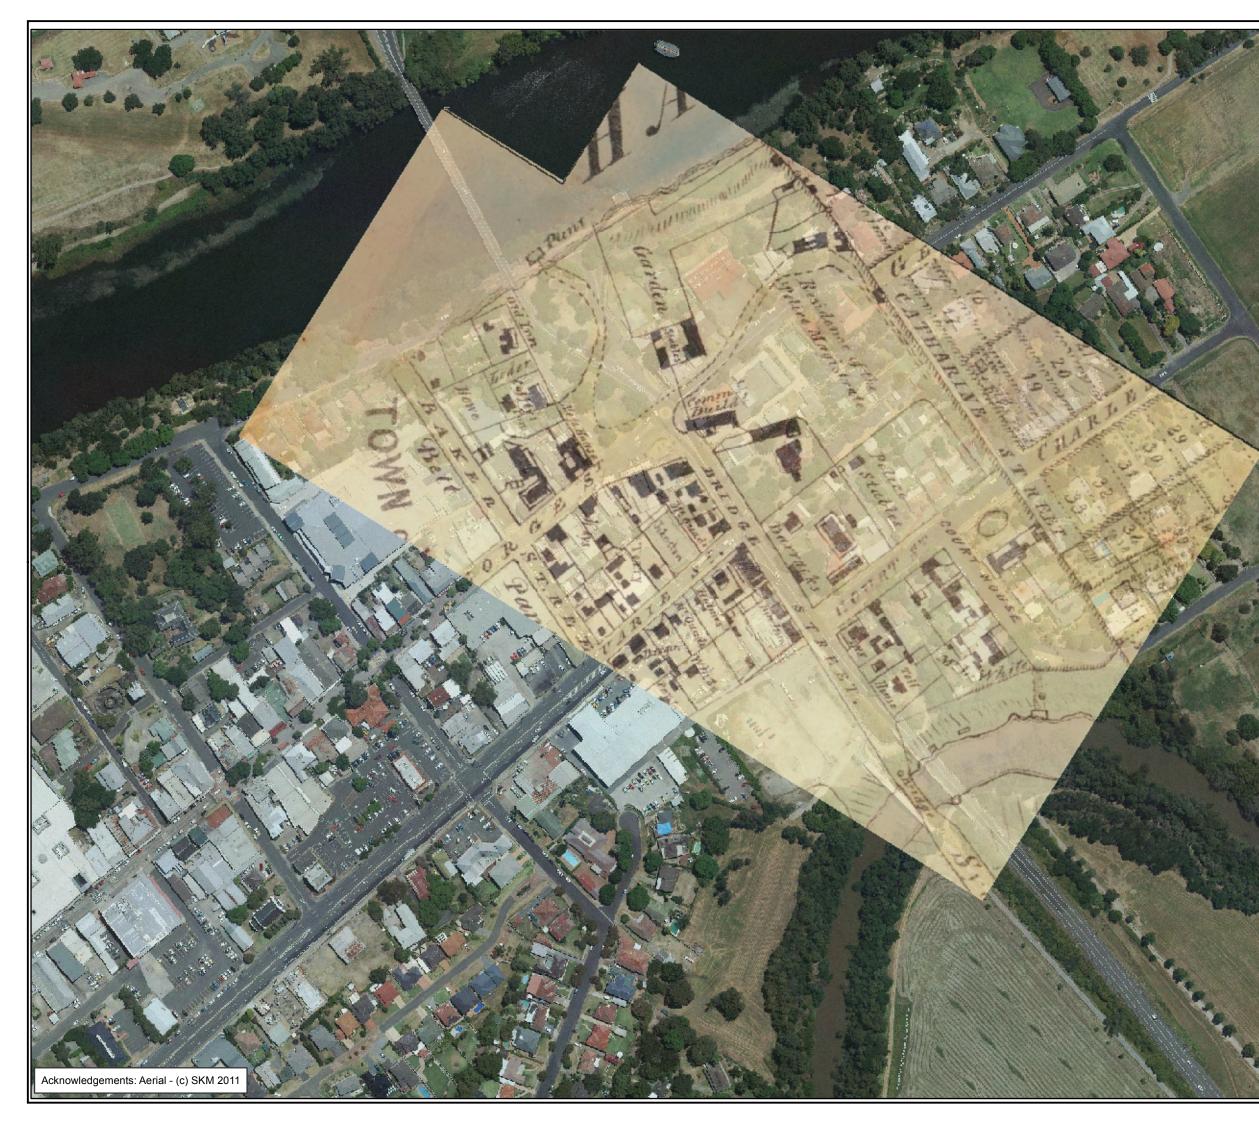

Refer Figure 6 overlay of 1842 plan on current aerial photograph

Part of the land associated with these buildings was put up for sale in 1848 at which time the stables were described as ruinous. Several allotments were sold but some sales were cancelled by the Colonial Secretary<sup>19</sup>.

## Figure 6: Historic Plan Overlay - Armstrong 1842

Metres Scale: 1:2,500 @ A3 Coordinate System: GDA 1994 MGA Zone 56

Biosis Research Pty. Ltd. 18-20 Mandible Street Alexandria NEW SOUTH WALES 2015

**BIOSIS** BIOSIS BILOSIS BILOSIS BILOSIS CHICES also in: Ballarat, Melbourne, Wollongong, Canberra, Wangaratta

Date: 05 April 2012, File number: 14020 Checked by: PBK, Drawn by: JMS Location:P:\14000s\14020\Mapping\14020\_F6\_Armstrong\_1842.mxd