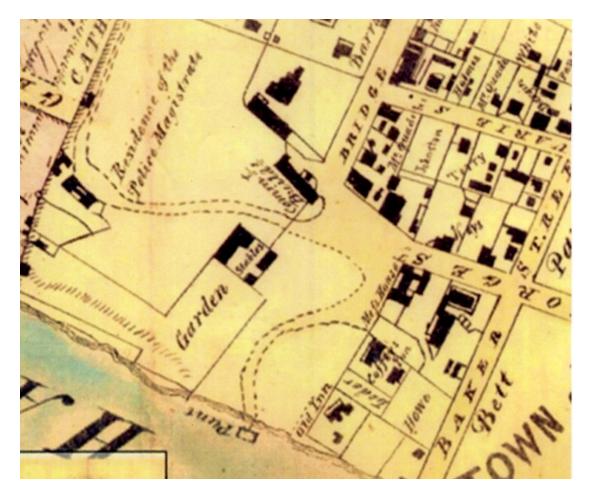

Date: 05 April 2012, File number: 14020 Checked by: PBK, Drawn by: JMS Location:P:\14000s\14020\Mapping\14020\_F5\_Abbott\_1831.mxd

Plate 9: Detail of Armstrong's plan of the town in 1842 showing the stables on the eastern side of the Square and the inns and private properties on the western side. Source: Jack 2010