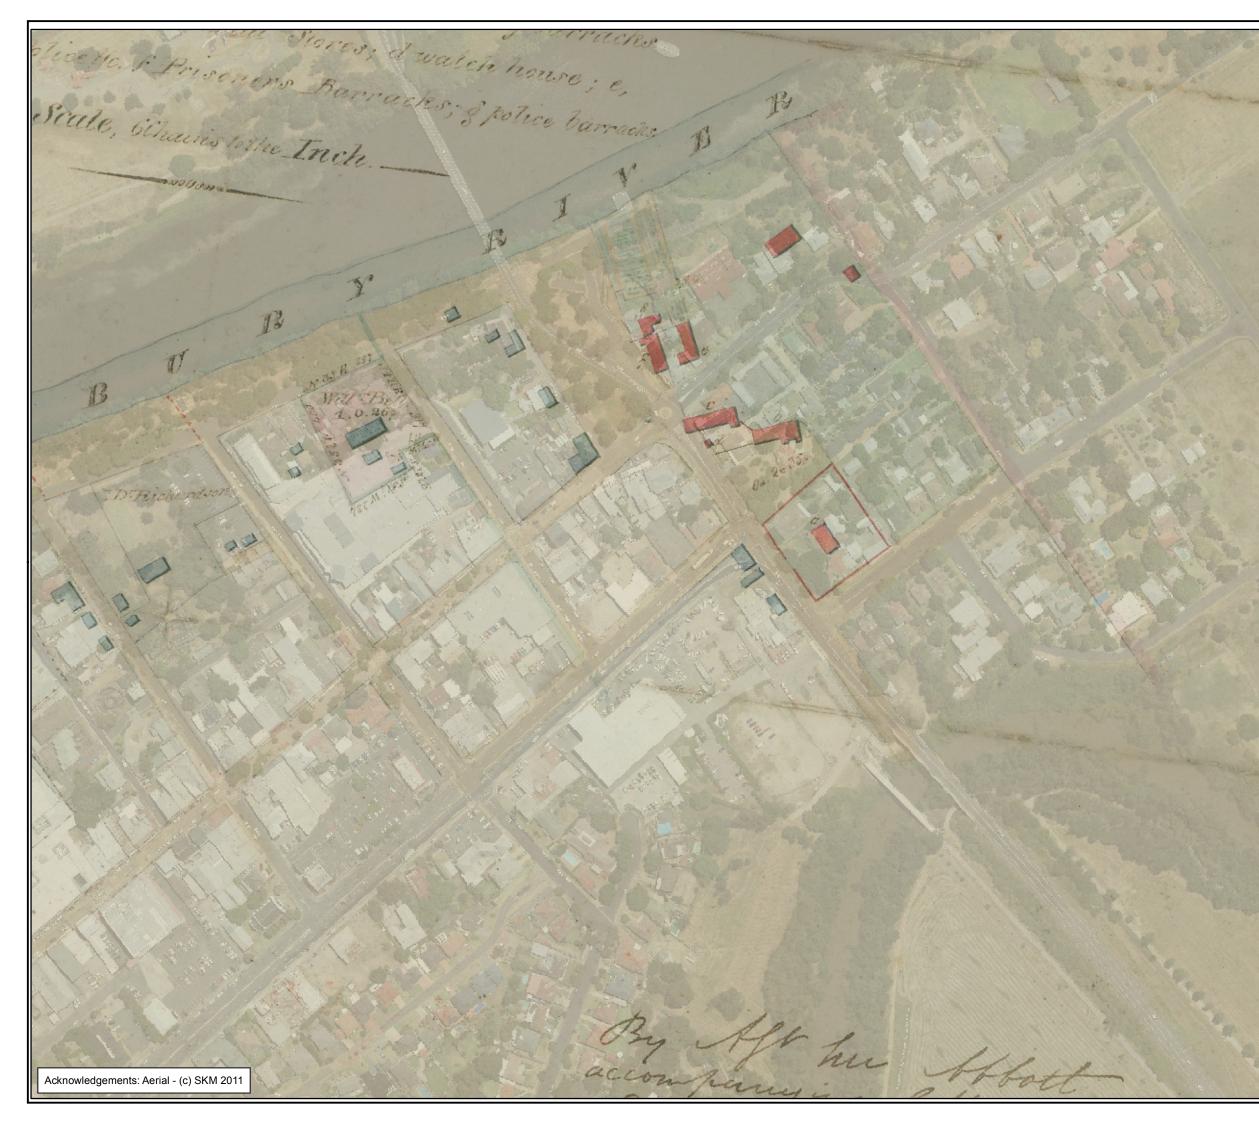

Refer Figure 6 overlay of 1842 plan on current aerial photograph

Part of the land associated with these buildings was put up for sale in 1848 at which time the stables were described as ruinous. Several allotments were sold but some sales were cancelled by the Colonial Secretary<sup>19</sup>.

## Figure 6: Historic Plan Overlay - Armstrong 1842

Metres Scale: 1:2,500 @ A3 Coordinate System: GDA 1994 MGA Zone 56

Biosis Research Pty. Ltd. 18-20 Mandible Street Alexandria NEW SOUTH WALES 2015

**BIOSIS** BIOSIS BILOSIS BILOSIS BILOSIS CHICES also in: Ballarat, Melbourne, Wollongong, Canberra, Wangaratta

Date: 05 April 2012, File number: 14020 Checked by: PBK, Drawn by: JMS Location:P:\14000s\14020\Mapping\14020\_F6\_Armstrong\_1842.mxd