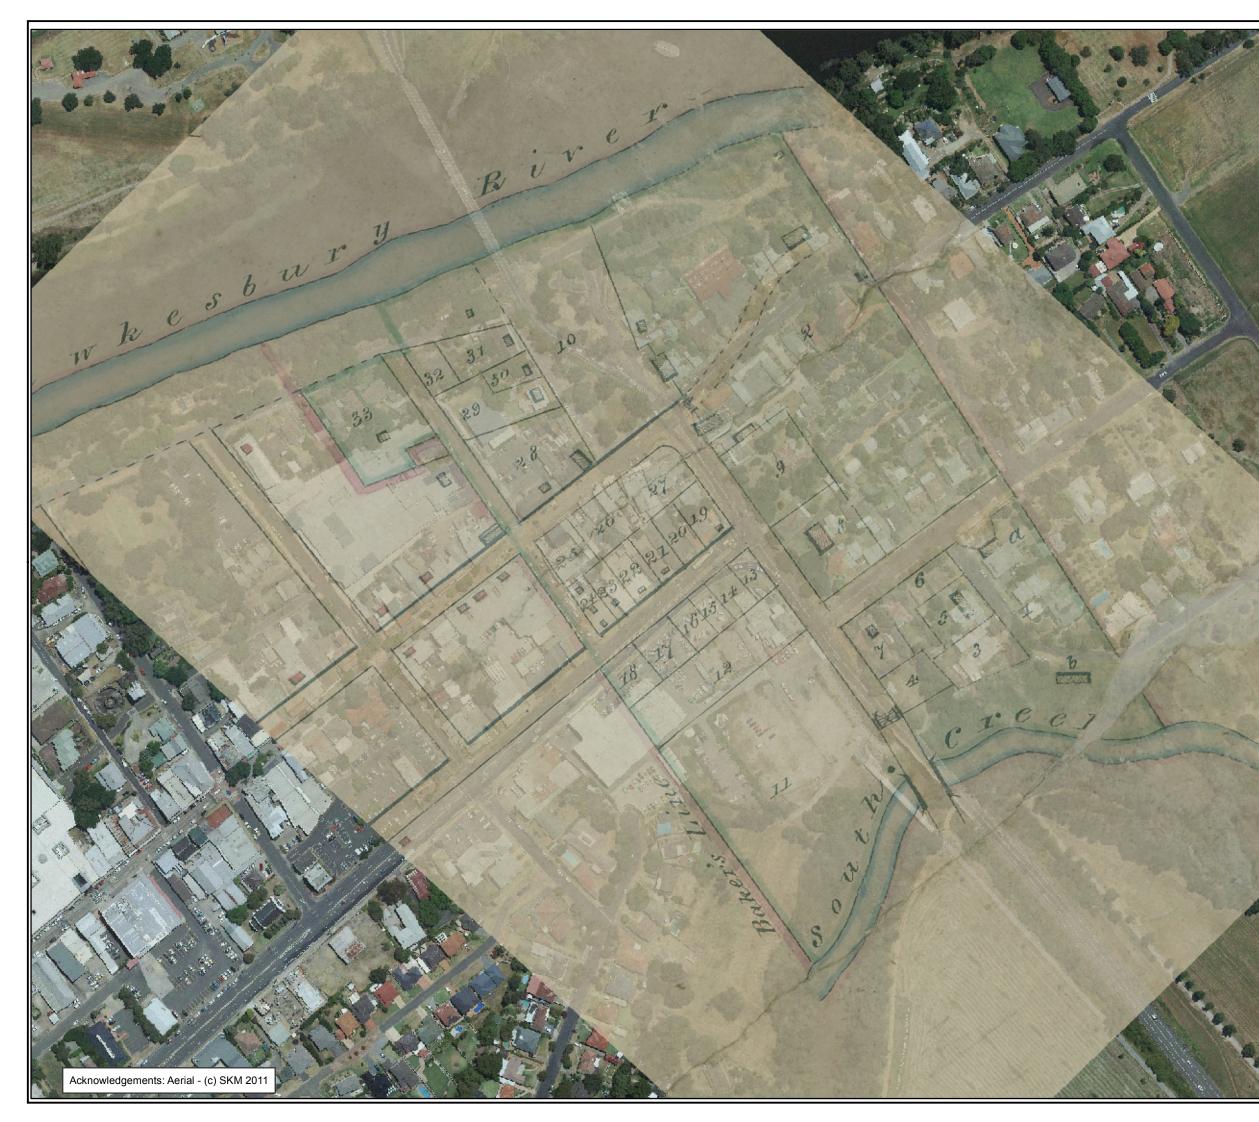

## Figure 4: Historic Plan Overlay - Thompson 1827

Metres Scale: 1:2,500 @ A3 Coordinate System: GDA 1994 MGA Zone 56

Biosis Research Pty. Ltd. 18-20 Mandible Street Alexandria NEW SOUTH WALES 2015

BIOSIS RESEARCH

Date: 05 April 2012, File number: 14020 Checked by: PBK, Drawn by: JMS Location:P:\14000s\14020Wapping\14020\_F4\_Windsor\_1827.mxd