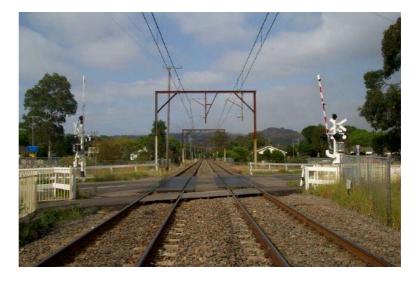

#### Descriptions of Upgrade Types referred to on maps.

| F Lights & Booms:          | Type-F Flashing Lights and ½ Boom Barriers.                                                                                                                                                                                                                      |
|----------------------------|------------------------------------------------------------------------------------------------------------------------------------------------------------------------------------------------------------------------------------------------------------------|
| F Lights:                  | Type-F Flashing Lights.                                                                                                                                                                                                                                          |
| Pedestrian Facilities:     | Installation of / or improvements to pedestrian facilities adjacent to the road crossing.                                                                                                                                                                        |
| Insulated Sleepers:        | Installation of insulated steel sleepers or insulating biscuits as<br>required for train detection on active level crossing upgrades                                                                                                                             |
| Signal Interlocking:       | Signalling works to allow active crossing protection to interface with adjacent signal interlocking (eg. turnouts, loops, other crossings etc).                                                                                                                  |
| Road Works:                | Road works in association with level crossing upgrade (eg road<br>widening, new crossing track panel etc).                                                                                                                                                       |
| Advanced Warning Lights:   | Train activated flashing amber lights positioned on the approach to<br>the level crossing for the purpose of improving visibility of the level<br>crossing active warning operation particularly on approaches with<br>curves and/or other sighting constraints. |
| Additional Cross-arm       | Additional set of red flashing lights on an existing light post to<br>improve sighting of active protection from side street or curved<br>approach.                                                                                                              |
| Retro LED's                | Change out of existing incandescent lamp units and replacement<br>with high intensity Light Emitting Diode units providing improved<br>visibility of the crossing in operation.                                                                                  |
| Queuing Treatment          | Yellow crosshatched pavement marking on the crossing road surface in combination with "Keep Clear" signs.                                                                                                                                                        |
| Composite Booms            | Replacement of existing ½ boom barrier arms with new composite boom arms.                                                                                                                                                                                        |
| Extended Post              | Install extended post to allow for additional cross-arm.                                                                                                                                                                                                         |
| Sighting Improvements      | Embankment widening and vegetation removal to improve sighting<br>of approaching trains for vehicles at the crossing.                                                                                                                                            |
| Non-frangible Items        | Removal of non-frangible (rigid eg rail line post) items to reduce                                                                                                                                                                                               |
| Removal                    | the risk of vehicles being crushed after impact with a train.                                                                                                                                                                                                    |
| Closure of Level Crossing  | Closure of level crossing to road vehicles.                                                                                                                                                                                                                      |
| Install Electronic Flasher | Installation of an electronic flasher unit to allow the installation of LED lamp units.                                                                                                                                                                          |
| Realign Road               | Realignment of road approaches to allow improved sighting of                                                                                                                                                                                                     |
| Approaches                 | approaching trains for vehicles at the crossing.                                                                                                                                                                                                                 |