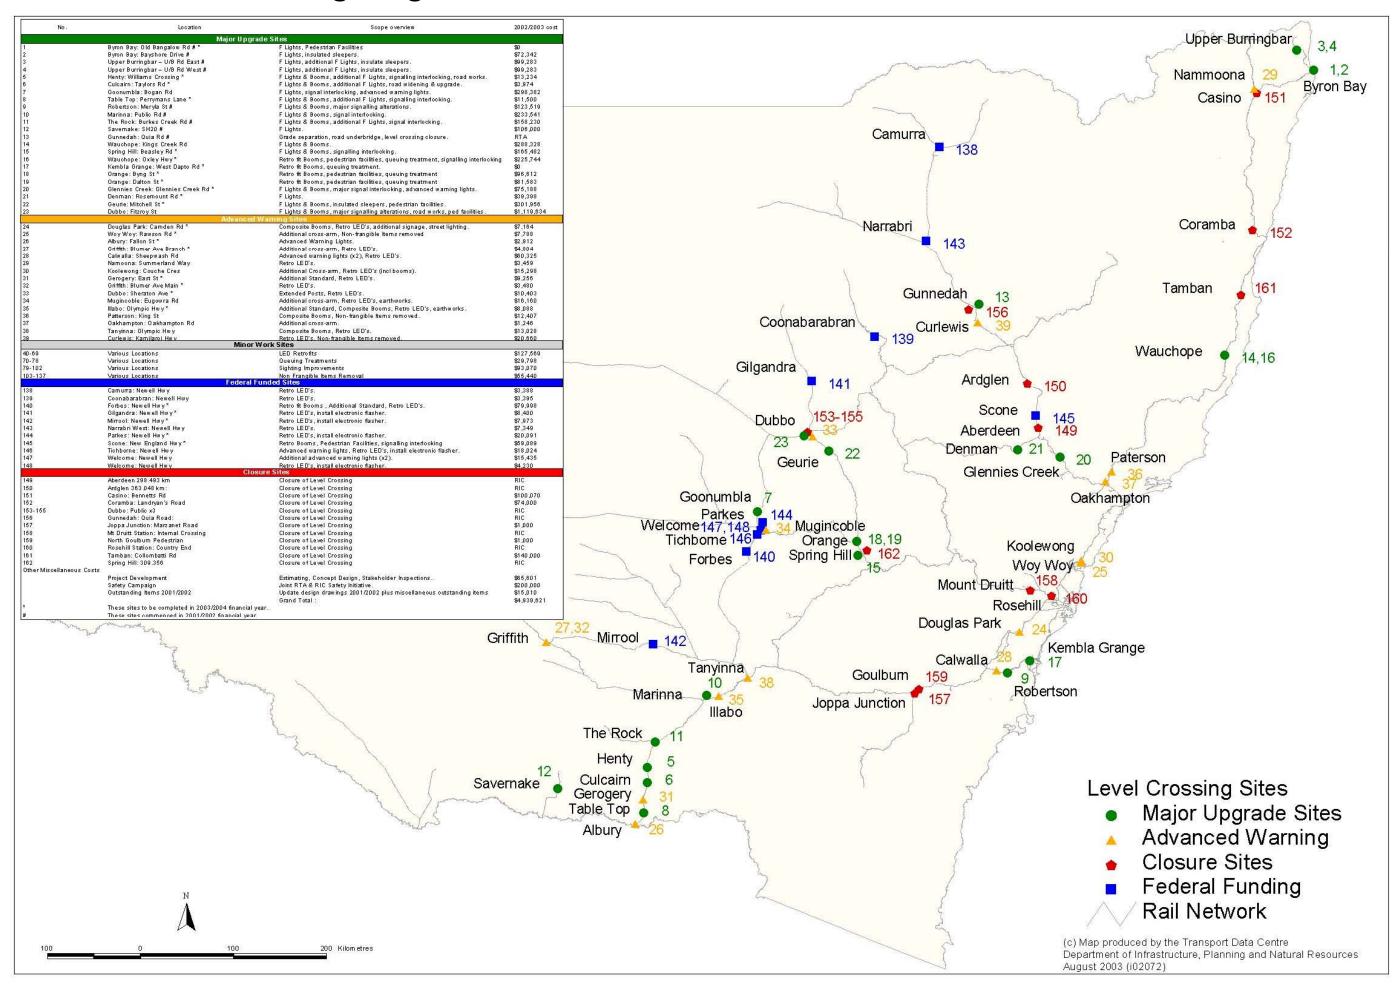

# **Upgrade Program – Summary**

The following maps illustrate the location of level crossing safety improvements carried out in the 2002/03 financial year along with a brief scope of works for each site. A summary table and description of improvement types is also included for ease of reference.

|                        | Number of Sites<br>Completed in<br>2002/03   | Number of sites<br>commenced in<br>2002/03<br>due for completion<br>2003/04 | Dollars spent in<br>2002/03 |
|------------------------|----------------------------------------------|-----------------------------------------------------------------------------|-----------------------------|
| Active Upgrade Sites   | 11                                           | 9                                                                           | \$3,613,213                 |
| Advanced Warning Sites | 8                                            | 8                                                                           | \$196,478                   |
| Minor Works Sites      | 98                                           | -                                                                           | \$305,877                   |
| Federal Funded Sites   | 6 (3 advanced<br>warning / 3 minor<br>works) | 5 (2 major upgrade,<br>1 advanced warning,<br>2 minor works)                | \$227,372                   |
| Closure Sites          | 14                                           | -                                                                           | \$316,070                   |
| TOTALS:                | 138                                          | 25                                                                          | \$4,939,621                 |

#### Summary of 2002/03 level crossing safety improvements