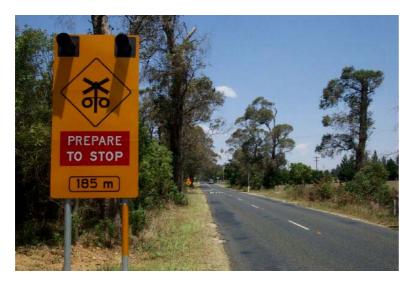

#### Descriptions of Upgrade Types referred to on maps.

| F Lights & Booms:          | Type-F Flashing Lights and ½ Boom Barriers.                                                                                                                                                                                                                      |
|----------------------------|------------------------------------------------------------------------------------------------------------------------------------------------------------------------------------------------------------------------------------------------------------------|
| F Lights:                  | Type-F Flashing Lights.                                                                                                                                                                                                                                          |
| Pedestrian Facilities:     | Installation of / or improvements to pedestrian facilities adjacent to the road crossing.                                                                                                                                                                        |
| Insulated Sleepers:        | Installation of insulated steel sleepers or insulating biscuits as<br>required for train detection on active level crossing upgrades                                                                                                                             |
| Signal Interlocking:       | Signalling works to allow active crossing protection to interface with adjacent signal interlocking (eg. turnouts, loops, other crossings etc).                                                                                                                  |
| Road Works:                | Road works in association with level crossing upgrade (eg road<br>widening, new crossing track panel etc).                                                                                                                                                       |
| Advanced Warning Lights:   | Train activated flashing amber lights positioned on the approach to<br>the level crossing for the purpose of improving visibility of the level<br>crossing active warning operation particularly on approaches with<br>curves and/or other sighting constraints. |
| Additional Cross-arm       | Additional set of red flashing lights on an existing light post to<br>improve sighting of active protection from side street or curved<br>approach.                                                                                                              |
| Retro LED's                | Change out of existing incandescent lamp units and replacement<br>with high intensity Light Emitting Diode units providing improved<br>visibility of the crossing in operation.                                                                                  |
| Queuing Treatment          | Yellow crosshatched pavement marking on the crossing road surface in combination with "Keep Clear" signs.                                                                                                                                                        |
| Composite Booms            | Replacement of existing ½ boom barrier arms with new composite boom arms.                                                                                                                                                                                        |
| Extended Post              | Install extended post to allow for additional cross-arm.                                                                                                                                                                                                         |
| Sighting Improvements      | Embankment widening and vegetation removal to improve sighting<br>of approaching trains for vehicles at the crossing.                                                                                                                                            |
| Non-frangible Items        | Removal of non-frangible (rigid eg rail line post) items to reduce                                                                                                                                                                                               |
| Removal                    | the risk of vehicles being crushed after impact with a train.                                                                                                                                                                                                    |
| Closure of Level Crossing  | Closure of level crossing to road vehicles.                                                                                                                                                                                                                      |
| Install Electronic Flasher | Installation of an electronic flasher unit to allow the installation of LED lamp units.                                                                                                                                                                          |
| Realign Road               | Realignment of road approaches to allow improved sighting of                                                                                                                                                                                                     |
| Approaches                 | approaching trains for vehicles at the crossing.                                                                                                                                                                                                                 |