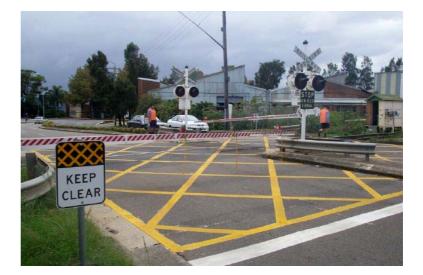

#### Descriptions of Upgrade Types referred to on maps.

| F Lights & Booms:          | Type-F Flashing Lights and ½ Boom Barriers.                                                                                                                                                                                                                      |
|----------------------------|------------------------------------------------------------------------------------------------------------------------------------------------------------------------------------------------------------------------------------------------------------------|
| F Lights:                  | Type-F Flashing Lights.                                                                                                                                                                                                                                          |
| Pedestrian Facilities:     | Installation of / or improvements to pedestrian facilities adjacent to the road crossing.                                                                                                                                                                        |
| Insulated Sleepers:        | Installation of insulated steel sleepers or insulating biscuits as<br>required for train detection on active level crossing upgrades                                                                                                                             |
| Signal Interlocking:       | Signalling works to allow active crossing protection to interface with adjacent signal interlocking (eg. turnouts, loops, other crossings etc).                                                                                                                  |
| Road Works:                | Road works in association with level crossing upgrade (eg road<br>widening, new crossing track panel etc).                                                                                                                                                       |
| Advanced Warning Lights:   | Train activated flashing amber lights positioned on the approach to<br>the level crossing for the purpose of improving visibility of the level<br>crossing active warning operation particularly on approaches with<br>curves and/or other sighting constraints. |
| Additional Cross-arm       | Additional set of red flashing lights on an existing light post to<br>improve sighting of active protection from side street or curved<br>approach.                                                                                                              |
| Retro LED's                | Change out of existing incandescent lamp units and replacement<br>with high intensity Light Emitting Diode units providing improved<br>visibility of the crossing in operation.                                                                                  |
| Queuing Treatment          | Yellow crosshatched pavement marking on the crossing road surface in combination with "Keep Clear" signs.                                                                                                                                                        |
| Composite Booms            | Replacement of existing ½ boom barrier arms with new composite boom arms.                                                                                                                                                                                        |
| Extended Post              | Install extended post to allow for additional cross-arm.                                                                                                                                                                                                         |
| Sighting Improvements      | Embankment widening and vegetation removal to improve sighting<br>of approaching trains for vehicles at the crossing.                                                                                                                                            |
| Non-frangible Items        | Removal of non-frangible (rigid eg rail line post) items to reduce                                                                                                                                                                                               |
| Removal                    | the risk of vehicles being crushed after impact with a train.                                                                                                                                                                                                    |
| Closure of Level Crossing  | Closure of level crossing to road vehicles.                                                                                                                                                                                                                      |
| Install Electronic Flasher | Installation of an electronic flasher unit to allow the installation of LED lamp units.                                                                                                                                                                          |
| Realign Road               | Realignment of road approaches to allow improved sighting of                                                                                                                                                                                                     |
| Approaches                 | approaching trains for vehicles at the crossing.                                                                                                                                                                                                                 |