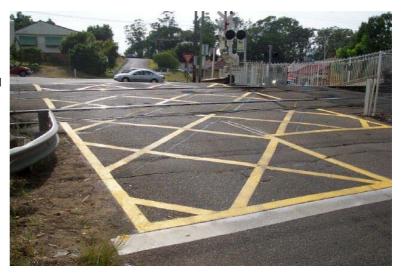

#### Descriptions of Upgrade Types referred to on maps.

| F Lights & Booms:          | Type-F Flashing Lights and ½ Boom Barriers.                                                                                                                                                                                                                      |
|----------------------------|------------------------------------------------------------------------------------------------------------------------------------------------------------------------------------------------------------------------------------------------------------------|
| F Lights:                  | Type-F Flashing Lights.                                                                                                                                                                                                                                          |
| Pedestrian Facilities:     | Installation of / or improvements to pedestrian facilities adjacent to the road crossing.                                                                                                                                                                        |
| Insulated Sleepers:        | Installation of insulated steel sleepers or insulating biscuits as<br>required for train detection on active level crossing upgrades                                                                                                                             |
| Signal Interlocking:       | Signalling works to allow active crossing protection to interface with adjacent signal interlocking (eg. turnouts, loops, other crossings etc).                                                                                                                  |
| Road Works:                | Road works in association with level crossing upgrade (eg road<br>widening, new crossing track panel etc).                                                                                                                                                       |
| Advanced Warning Lights:   | Train activated flashing amber lights positioned on the approach to<br>the level crossing for the purpose of improving visibility of the level<br>crossing active warning operation particularly on approaches with<br>curves and/or other sighting constraints. |
| Additional Cross-arm       | Additional set of red flashing lights on an existing light post to<br>improve sighting of active protection from side street or curved<br>approach.                                                                                                              |
| Retro LED's                | Change out of existing incandescent lamp units and replacement<br>with high intensity Light Emitting Diode units providing improved<br>visibility of the crossing in operation.                                                                                  |
| Queuing Treatment          | Yellow crosshatched pavement marking on the crossing road surface in combination with "Keep Clear" signs.                                                                                                                                                        |
| Composite Booms            | Replacement of existing ½ boom barrier arms with new composite boom arms.                                                                                                                                                                                        |
| Extended Post              | Install extended post to allow for additional cross-arm.                                                                                                                                                                                                         |
| Sighting Improvements      | Embankment widening and vegetation removal to improve sighting<br>of approaching trains for vehicles at the crossing.                                                                                                                                            |
| Non-frangible Items        | Removal of non-frangible (rigid eg rail line post) items to reduce                                                                                                                                                                                               |
| Removal                    | the risk of vehicles being crushed after impact with a train.                                                                                                                                                                                                    |
| Closure of Level Crossing  | Closure of level crossing to road vehicles.                                                                                                                                                                                                                      |
| Install Electronic Flasher | Installation of an electronic flasher unit to allow the installation of LED lamp units.                                                                                                                                                                          |
| Realign Road               | Realignment of road approaches to allow improved sighting of                                                                                                                                                                                                     |
| Approaches                 | approaching trains for vehicles at the crossing.                                                                                                                                                                                                                 |