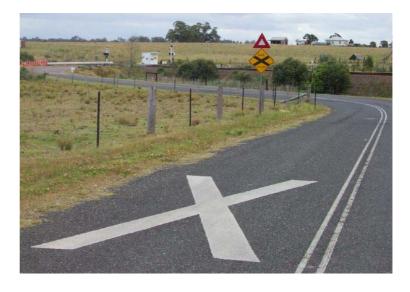

#### Descriptions of Upgrade Types referred to on maps.

| F Lights & Booms:          | Type-F Flashing Lights and ½ Boom Barriers.                                                                                                                                                                                                                      |
|----------------------------|------------------------------------------------------------------------------------------------------------------------------------------------------------------------------------------------------------------------------------------------------------------|
| F Lights:                  | Type-F Flashing Lights.                                                                                                                                                                                                                                          |
| Pedestrian Facilities:     | Installation of / or improvements to pedestrian facilities adjacent to the road crossing.                                                                                                                                                                        |
| Insulated Sleepers:        | Installation of insulated steel sleepers or insulating biscuits as<br>required for train detection on active level crossing upgrades                                                                                                                             |
| Signal Interlocking:       | Signalling works to allow active crossing protection to interface with adjacent signal interlocking (eg. turnouts, loops, other crossings etc).                                                                                                                  |
| Road Works:                | Road works in association with level crossing upgrade (eg road<br>widening, new crossing track panel etc).                                                                                                                                                       |
| Advanced Warning Lights:   | Train activated flashing amber lights positioned on the approach to<br>the level crossing for the purpose of improving visibility of the level<br>crossing active warning operation particularly on approaches with<br>curves and/or other sighting constraints. |
| Additional Cross-arm       | Additional set of red flashing lights on an existing light post to<br>improve sighting of active protection from side street or curved<br>approach.                                                                                                              |
| Retro LED's                | Change out of existing incandescent lamp units and replacement<br>with high intensity Light Emitting Diode units providing improved<br>visibility of the crossing in operation.                                                                                  |
| Queuing Treatment          | Yellow crosshatched pavement marking on the crossing road surface in combination with "Keep Clear" signs.                                                                                                                                                        |
| Composite Booms            | Replacement of existing ½ boom barrier arms with new composite boom arms.                                                                                                                                                                                        |
| Extended Post              | Install extended post to allow for additional cross-arm.                                                                                                                                                                                                         |
| Sighting Improvements      | Embankment widening and vegetation removal to improve sighting<br>of approaching trains for vehicles at the crossing.                                                                                                                                            |
| Non-frangible Items        | Removal of non-frangible (rigid eg rail line post) items to reduce                                                                                                                                                                                               |
| Removal                    | the risk of vehicles being crushed after impact with a train.                                                                                                                                                                                                    |
| Closure of Level Crossing  | Closure of level crossing to road vehicles.                                                                                                                                                                                                                      |
| Install Electronic Flasher | Installation of an electronic flasher unit to allow the installation of LED lamp units.                                                                                                                                                                          |
| Realign Road               | Realignment of road approaches to allow improved sighting of                                                                                                                                                                                                     |
| Approaches                 | approaching trains for vehicles at the crossing.                                                                                                                                                                                                                 |