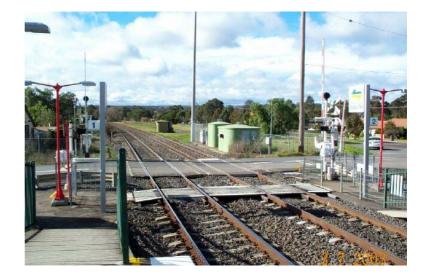

Upgrade to Type-F Active Protection - Upper Burringbar West (Upper Burringbar Road)

Report prepared by the NSW Level Crossing Upgrade Project

| Project Manager:      | Derek Williams   | (M) 0418 270 421 |
|-----------------------|------------------|------------------|
| Risk Manager:         | Chris Lees       | (M) 0411 154 327 |
| Construction Manager: | Godwin Camilleri | (M) 0418 117 365 |