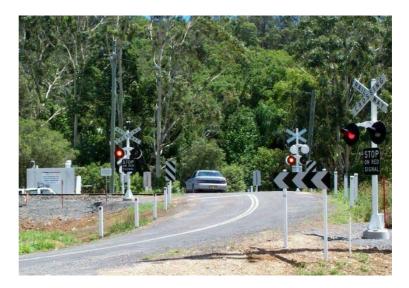

# Highlights

| 123 sites safety upgraded        | 11 Major Upgrades.                                                                          |
|----------------------------------|---------------------------------------------------------------------------------------------|
|                                  | 11 Advanced Warning Upgrades.                                                               |
|                                  | 101 Minor Upgrades.                                                                         |
|                                  | Various levels of upgrade: from passive (Stop / Give Way signs) to active, from flashing    |
|                                  | lights to booms, installation of advanced warning lights, improved signage, LED retrofits,  |
|                                  | sighting improvements, other minor works.                                                   |
|                                  | Further 25 sites commenced in 2002/03 for completion in 2003/04.                            |
| 14 level crossings closed        | Various locations across NSW.                                                               |
|                                  | Based on sites identified by RIC / SRA.                                                     |
| Risk assessments carried out     | • LCAM (Level Crossing Assessment Model) priority listing established using available data. |
| on all public road / public rail | <ul> <li>1,467 crossings assessed.</li> </ul>                                               |
| level crossings in NSW           | List now in use to determine the future program of works.                                   |
| ALCAM group formed               | National group (Australian LCAM group) with a focus on the standardisation of risk          |
|                                  | assessment of level crossings nationally as well as a coordinated approach to the ongoing   |
|                                  | improvement of the LCAM.                                                                    |
|                                  | Representatives from Queensland, New South Wales, Victoria, South Australia,                |
|                                  | Tasmania, and Northern Territory.                                                           |
| LCAM adopted nationally          | LCAM model endorsed by the Standing Committee on Transport (SCOT) and adopted               |
|                                  | nationally by the Australian Transport Council (ATC).                                       |
| Public education and             | <ul> <li>Funded and prepared jointly by RTA and RIC.</li> </ul>                             |
| awareness program                | Aimed at improving awareness of risks at level crossings and changing driver behaviour.     |
| Staysafe report                  | <ul> <li>40 recommendations covering the management of level crossings in NSW.</li> </ul>   |
|                                  | Monitor progress on recommendations with review in 2007.                                    |
| Dedicated closures team          | <ul> <li>Joint RIC / DOT Team with a focus on the closure of level crossings.</li> </ul>    |
|                                  | Formal process introduced including community consultation.                                 |
| Pedestrian level crossing        | Development of the pedestrian LCAM commenced.                                               |
| strategy                         | Consideration of disability standards for assessable public transport.                      |
|                                  | Initial report and database compiled of pedestrian crossings in NSW.                        |
| Queuing treatment                | Motor vehicles queuing across level crossings has been identified as a high risk.           |
| development and                  | Queuing treatment consisting of signage and pavement marking developed by RTA.              |
| implementation                   | Treatment implemented at 9 high-risk queuing level crossings across NSW.                    |
|                                  | 5                                                                                           |