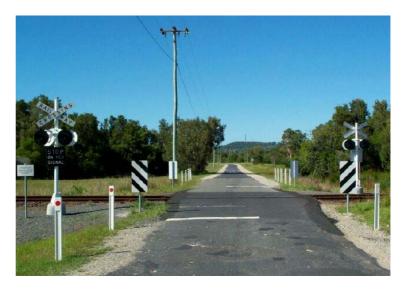

Upgrade to Type-F Active Protection - Upper Burringbar West (Upper Burringbar Road)

Report prepared by the NSW Level Crossing Upgrade Project

| Project Manager:      | Derek Williams   | (M) 0418 270 421 |
|-----------------------|------------------|------------------|
| Risk Manager:         | Chris Lees       | (M) 0411 154 327 |
| Construction Manager: | Godwin Camilleri | (M) 0418 117 365 |

# Highlights

| 123 sites safety upgraded        | 11 Major Upgrades.                                                                          |
|----------------------------------|---------------------------------------------------------------------------------------------|
|                                  | 11 Advanced Warning Upgrades.                                                               |
|                                  | 101 Minor Upgrades.                                                                         |
|                                  | Various levels of upgrade: from passive (Stop / Give Way signs) to active, from flashing    |
|                                  | lights to booms, installation of advanced warning lights, improved signage, LED retrofits,  |
|                                  | sighting improvements, other minor works.                                                   |
|                                  | Further 25 sites commenced in 2002/03 for completion in 2003/04.                            |
| 14 level crossings closed        | Various locations across NSW.                                                               |
|                                  | Based on sites identified by RIC / SRA.                                                     |
| Risk assessments carried out     | • LCAM (Level Crossing Assessment Model) priority listing established using available data. |
| on all public road / public rail | <ul> <li>1,467 crossings assessed.</li> </ul>                                               |
| level crossings in NSW           | List now in use to determine the future program of works.                                   |
| ALCAM group formed               | National group (Australian LCAM group) with a focus on the standardisation of risk          |
|                                  | assessment of level crossings nationally as well as a coordinated approach to the ongoing   |
|                                  | improvement of the LCAM.                                                                    |
|                                  | Representatives from Queensland, New South Wales, Victoria, South Australia,                |
|                                  | Tasmania, and Northern Territory.                                                           |
| LCAM adopted nationally          | LCAM model endorsed by the Standing Committee on Transport (SCOT) and adopted               |
|                                  | nationally by the Australian Transport Council (ATC).                                       |
| Public education and             | <ul> <li>Funded and prepared jointly by RTA and RIC.</li> </ul>                             |
| awareness program                | Aimed at improving awareness of risks at level crossings and changing driver behaviour.     |
| Staysafe report                  | <ul> <li>40 recommendations covering the management of level crossings in NSW.</li> </ul>   |
|                                  | Monitor progress on recommendations with review in 2007.                                    |
| Dedicated closures team          | <ul> <li>Joint RIC / DOT Team with a focus on the closure of level crossings.</li> </ul>    |
|                                  | Formal process introduced including community consultation.                                 |
| Pedestrian level crossing        | Development of the pedestrian LCAM commenced.                                               |
| strategy                         | Consideration of disability standards for assessable public transport.                      |
|                                  | Initial report and database compiled of pedestrian crossings in NSW.                        |
| Queuing treatment                | Motor vehicles queuing across level crossings has been identified as a high risk.           |
| development and                  | Queuing treatment consisting of signage and pavement marking developed by RTA.              |
| implementation                   | Treatment implemented at 9 high-risk queuing level crossings across NSW.                    |
|                                  | 5                                                                                           |