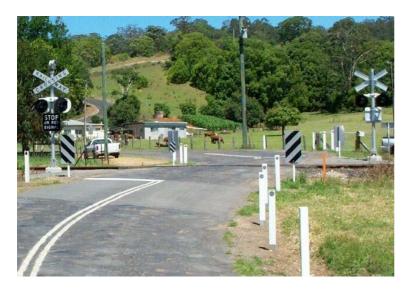

# Highlights

| 123 sites safety upgraded        | 11 Major Upgrades.                                                                          |
|----------------------------------|---------------------------------------------------------------------------------------------|
|                                  | 11 Advanced Warning Upgrades.                                                               |
|                                  | 101 Minor Upgrades.                                                                         |
|                                  | Various levels of upgrade: from passive (Stop / Give Way signs) to active, from flashing    |
|                                  | lights to booms, installation of advanced warning lights, improved signage, LED retrofits,  |
|                                  | sighting improvements, other minor works.                                                   |
|                                  | Further 25 sites commenced in 2002/03 for completion in 2003/04.                            |
| 14 level crossings closed        | Various locations across NSW.                                                               |
|                                  | Based on sites identified by RIC / SRA.                                                     |
| Risk assessments carried out     | • LCAM (Level Crossing Assessment Model) priority listing established using available data. |
| on all public road / public rail | <ul> <li>1,467 crossings assessed.</li> </ul>                                               |
| level crossings in NSW           | List now in use to determine the future program of works.                                   |
| ALCAM group formed               | National group (Australian LCAM group) with a focus on the standardisation of risk          |
|                                  | assessment of level crossings nationally as well as a coordinated approach to the ongoing   |
|                                  | improvement of the LCAM.                                                                    |
|                                  | Representatives from Queensland, New South Wales, Victoria, South Australia,                |
|                                  | Tasmania, and Northern Territory.                                                           |
| LCAM adopted nationally          | LCAM model endorsed by the Standing Committee on Transport (SCOT) and adopted               |
|                                  | nationally by the Australian Transport Council (ATC).                                       |
| Public education and             | <ul> <li>Funded and prepared jointly by RTA and RIC.</li> </ul>                             |
| awareness program                | Aimed at improving awareness of risks at level crossings and changing driver behaviour.     |
| Staysafe report                  | <ul> <li>40 recommendations covering the management of level crossings in NSW.</li> </ul>   |
|                                  | Monitor progress on recommendations with review in 2007.                                    |
| Dedicated closures team          | <ul> <li>Joint RIC / DOT Team with a focus on the closure of level crossings.</li> </ul>    |
|                                  | Formal process introduced including community consultation.                                 |
| Pedestrian level crossing        | Development of the pedestrian LCAM commenced.                                               |
| strategy                         | Consideration of disability standards for assessable public transport.                      |
|                                  | Initial report and database compiled of pedestrian crossings in NSW.                        |
| Queuing treatment                | Motor vehicles queuing across level crossings has been identified as a high risk.           |
| development and                  | Queuing treatment consisting of signage and pavement marking developed by RTA.              |
| implementation                   | Treatment implemented at 9 high-risk queuing level crossings across NSW.                    |
|                                  | 5                                                                                           |