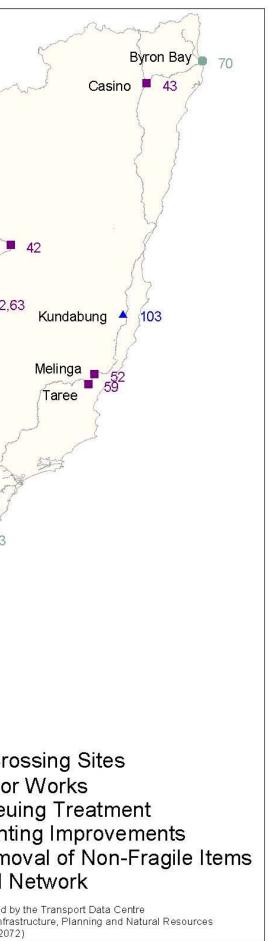

# **Upgrade Program – Summary**

The following maps illustrate the location of level crossing safety improvements carried out in the 2002/03 financial year along with a brief scope of works for each site. A summary table and description of improvement types is also included for ease of reference.

#### Summary of 2002/03 level crossing safety improvements