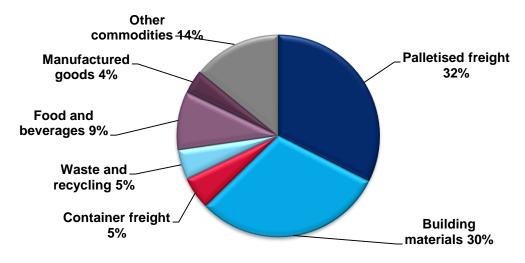

# 3.5.1 Commodity Breakdown for HCVs by Location

**Figure 13**, **Figure 14** and **Figure 15** show the commodity breakdown for the three selected sites. The figures again show there is considerable variation between locations.

The M4 Motorway was observed to have a higher proportion of Building materials (30%) and Food and beverages (9%), but otherwise be fairly consistent with the average across all sites.

Figure 14: Commodity Breakdown, M4 Motorway, Eastern Creek