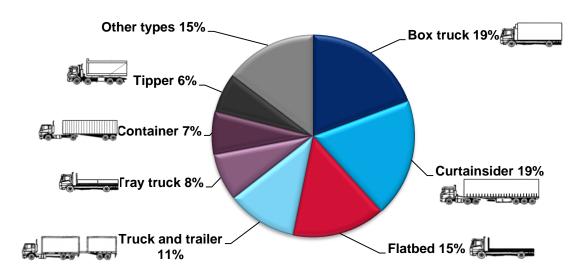

# 3.3 Heavy Commercial Vehicle Breakdown

Heavy commercial vehicles were further categorised by explicit vehicle type. **Figure 8** shows the breakdown of heavy commercial vehicles, by vehicle type, Sydney wide. The figure shows that the top five vehicle types make up more than 70% of all observed heavy commercial vehicles. Further, assuming a common loaded vs unloaded ratio for surveyed, almost 40% of all freight in Sydney is delivered in box trucks and curtainsiders, whilst containerised freight comprises only 7% overall (note Skell trailers comprise only 1% and have been included in Other types).

Figure 8: Heavy Commercial Vehicle type breakdown, Sydney wide