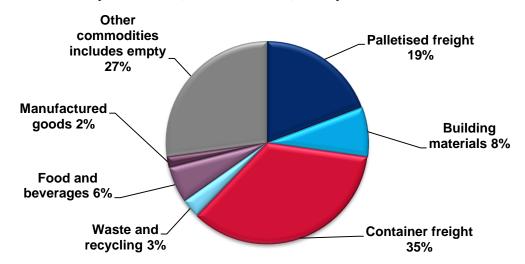

Figure 15: Commodity Breakdown, George Street, Haymarket

Foreshore Road was observed to have much higher proportion of Container freight (35%) and 'other commodities' trips (27%), with the latter also including the movement of empty skel trailers. Interestingly, Container freight accounted for only 35% of all HCVs on Foreshore Road. Given the site's proximity to Port Botany, it is likely that this value represents a 'peak' for container movements across the Sydney basin.