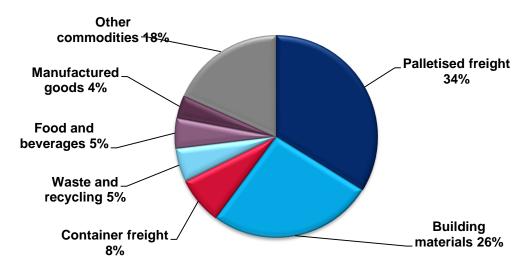

**Figure 13** shows the commodity breakdown across all HCVs for all sites surveyed. The Figure shows that the most common freight good transported is palletised freight, followed by building materials. Together, the two commodities compose 60% of all freight observed. The figure also shows that there is a considerable range of commodities being transported, with a sizable (18%) of 'other commodities'.

Figure 13: Heavy Commercial Vehicle Commodity Breakdown, Sydney wide