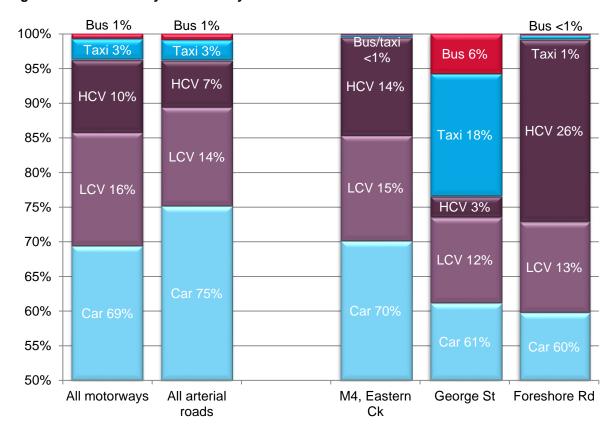

- M4 Motorway, Eastern Creek the spine of the Sydney road network,
- George Street, Haymarket a gateway to the Sydney CBD, and
- Foreshore Road, Botany near to Port Botany.

**Figure 4** shows the vehicle class breakdown for all motorways and all arterials. The Figure shows that LCV and HCV proportions are generally higher on motorways. This could imply that HCVs are making efficient use of the motorway network to complete their journey, with the motorways generally providing a faster journey compared to the arterial road network. Alternatively, it could simply recognise that some HCVs operate with access limitations on local roads.

The Figure also shows that there is a great deal of variability across Sydney. In line with expectations:

the M4 Motorway follows the broad motorway trend, whilst

- George Street was observed to have only a very low proportion of HCVs (3%) due to the constrained road network limiting the size of vehicle that can access the CBD, and
- Foreshore Road had a much higher volume (26%) due in part to Port Botany related trips.
- Taxi and Bus proportions were observed to be quite high (24%) on George Street, whilst the other two sites had very low proportions (less than 1%).

Figure 4: All vehicles by class and by location