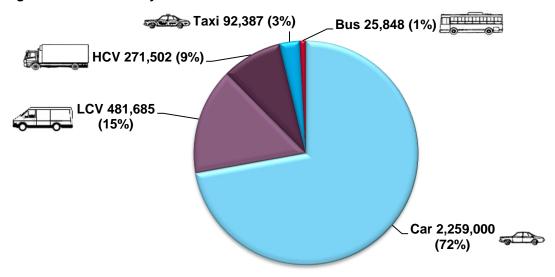

#### 3.1 Vehicle Class

The survey observed a total of 3,130,422 vehicles across all 40 sites, for the 24 hours each site was surveyed. **Figure 3** shows that a total of 2,259,000 (72%) vehicles were identified as private cars, with the remaining 871,422 (28%) as commercial vehicles. Of the latter, the vast majority were determined to being either a light commercial vehicle (LCV) or heavy commercial vehicle. For the study, HCVs were defined as any vehicle of Austroads classification greater than 4, whilst other vehicles which were observed to have business markings were categorised as LCVs.

- 481,685 LCVs
- 271,502 HCVs

Figure 3: All vehicles by class