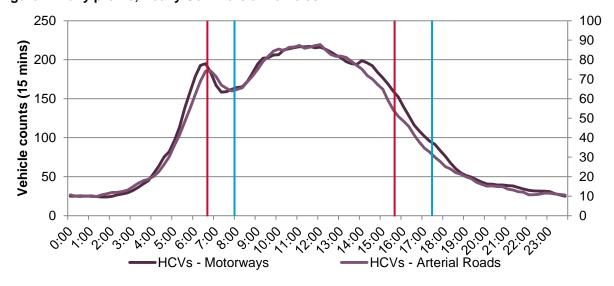

For clarity, **Figure 7** shows the daily profile for heavy commercial vehicles only. The AM Peak is seen to match that for LCVs, that is, approximately 6:30am. Interestingly, there is an observed dip in HCVs between 6:30am and 9:30am as HCVs attempt to avoid congested AM peak conditions on the road instead frequently using the time to load/unload. The Figure also shows that after the Car AM peak, HCV volumes increase to the daily peak at around midday before falling away. No PM peak is observed for HCVs.

Figure 5: Daily profile, All vehicles - Motorways

Figure 6: Daily profile, All vehicles - Arterial Roads

Figure 7: Daily profile, Heavy Commercial Vehicles