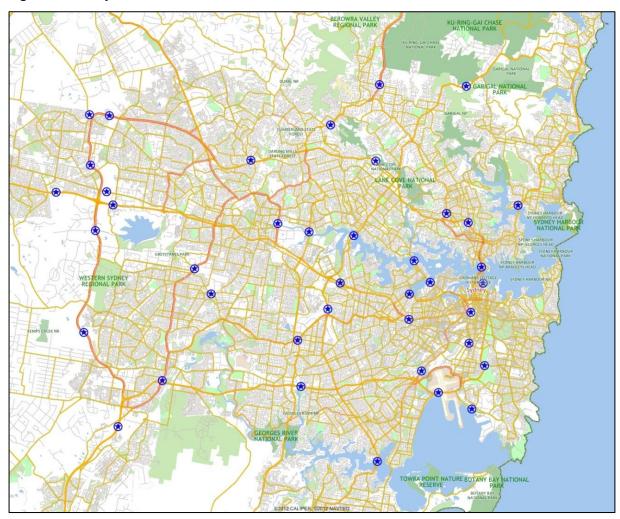

To fit budgetary and timing constraints, 40 sites were selected for the survey based on the above criteria. **Figure 1** shows the position of these sites across Sydney. Of the 40 sites, fourteen were on motorways, with the remainder on arterial roads. A full list of site locations appears as **Appendix A**.

Figure 1: Surveyed Sites