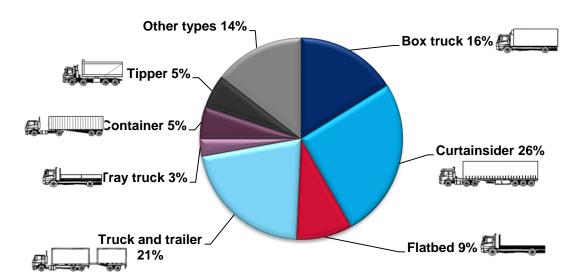

# 3.3.1 Heavy Commercial Vehicle Class by Location

**Figure 9, Figure 10** and **Figure 11** show the breakdown for the three selected sites and demonstrate that there is considerable variation in vehicle type across Sydney.

Figure 9: Heavy Commercial Vehicle type breakdown, M4 Motorway, Eastern Creek

The M4 Motorway was observed to have a much higher number of truck and trailers (21%) and curtainsiders (26%) than the average, likely a result of the generally more open nature of the road network more easily catering for larger style vehicles, whilst George Street had almost no truck and trailers (4%), nor container trucks (1%). Instead, a very high proportion

of box trucks (44%) and tray trucks (17%) were observed, more than twice that of the average. Given the constricted road network, this is not entirely unexpected.

Other types 10%
Tipper 4%
Container 1%