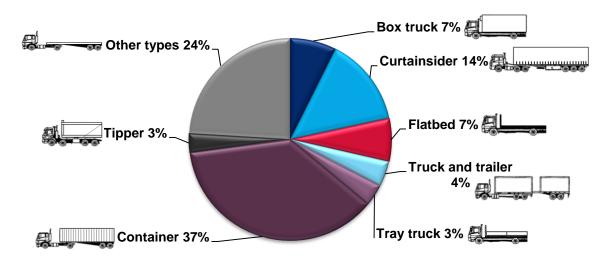

# 3.3.1 Heavy Commercial Vehicle Class by Location

**Figure 9, Figure 10** and **Figure 11** show the breakdown for the three selected sites and demonstrate that there is considerable variation in vehicle type across Sydney.

Box truck 44%

Truck and trailer
1%

Flatbed 13%

Curtainsider 10%

Figure 10: Heavy Commercial Vehicle type breakdown, George Street, Haymarket

Also matching expectation, Foreshore Road was observed to have very high proportion of container trucks (37%), as well as trucks of 'other types' (24%). The latter being where skel trailers (container trucks with no container) were recorded.