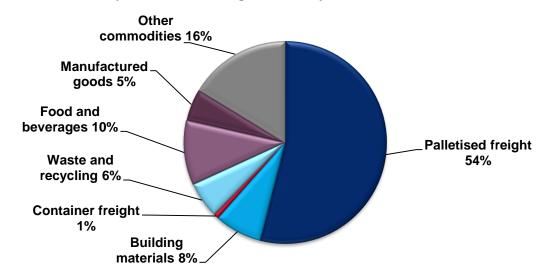

George Street was observed to have a considerable number of trips devoted to the movement of Palletised freight (54%), with much lower proportion of trips moving Building materials (8%) and Container freight (1%). A higher proportion of Food and beverage trips (10%) was also observed.