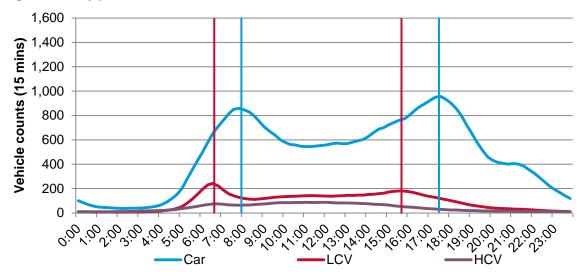

# 3.2 Daily Profile

**Figure 5** and **Figure 6** show the aggregated daily profile for all motorways and all arterial roads surveyed. The Figures show that across the sites surveyed the AM peak for cars is observed to be around 8:00am and the PM peak around 5:30pm. An afternoon 'school peak' is observed on the shoulder of the PM peak. The timing of the peaks is consistent for both motorways and arterial roads, although motorways carried, on average, more traffic.

Figure 5: Daily profile, All vehicles - Motorways

Figure 6: Daily profile, All vehicles - Arterial Roads

Figure 7: Daily profile, Heavy Commercial Vehicles