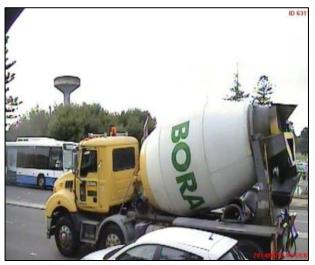

The approximately 24,000 images collected (40 sites x 2 directions x 3 one-hour periods x 100 images) were then individually assessed to extract vehicle class and subclass, vehicle type, industry type, commodity transported (or service undertaken) and the business name. **Figure 2** and the associated **Table 1** below show an example image collected from the survey and the data extracted from the image.

Figure 2: Example Image capture

Table 1: Example Data Extraction from captured images

| Level            | Value recorded                 |
|------------------|--------------------------------|
| 1. Class         | HCV                            |
| 2. Subclass      | Rigid                          |
| 3. Industry type | Freight                        |
| 4. Vehicle type  | Cement mixer                   |
| 5. Commodity     | Building materials –<br>Cement |
| 6. Business name | Boral                          |

## 2.3.1 Methodological Limitations

Determination of commodity transported or service provided was based solely on the image captured. This raises the issue that it is impossible to determine the number of laden versus unladen trips. For example, from the image above in Figure 2 it is impossible to know whether the truck actually was transporting cement to a site, or whether it was instead returning to a batching plant, or bound for another destination entirely. Such information could only be determined through some other means such as determining the weight of the passing vehicle.