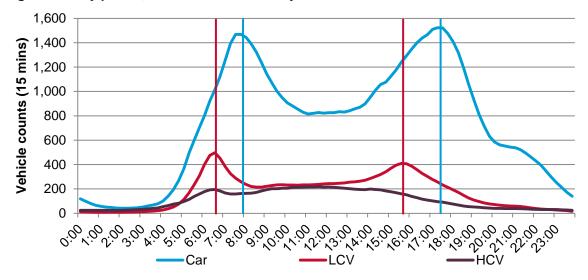

# 3.2 Daily Profile

**Figure 5** and **Figure 6** show the aggregated daily profile for all motorways and all arterial roads surveyed. The Figures show that across the sites surveyed the AM peak for cars is observed to be around 8:00am and the PM peak around 5:30pm. An afternoon 'school peak' is observed on the shoulder of the PM peak. The timing of the peaks is consistent for both motorways and arterial roads, although motorways carried, on average, more traffic.

Figure 5: Daily profile, All vehicles - Motorways

Figure 6: Daily profile, All vehicles - Arterial Roads

Figure 7: Daily profile, Heavy Commercial Vehicles