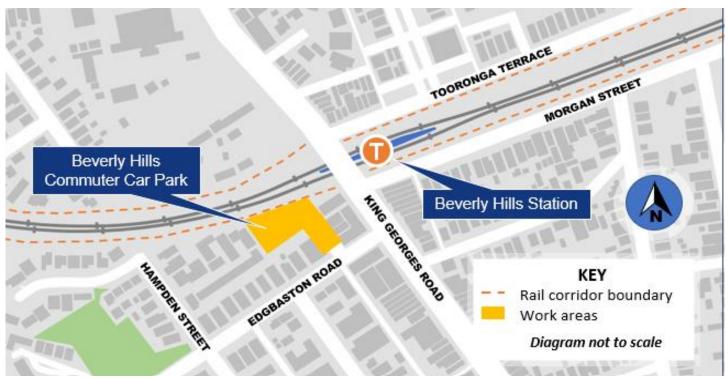

## When and where we'll be working

Working hours are **7am to 6pm, Monday to Friday and 7am to 1pm, Saturday.** 

We are working in and around the existing car park at 2-2a Edgbaston Road, as shown on the map over the page.

#### Location of work area