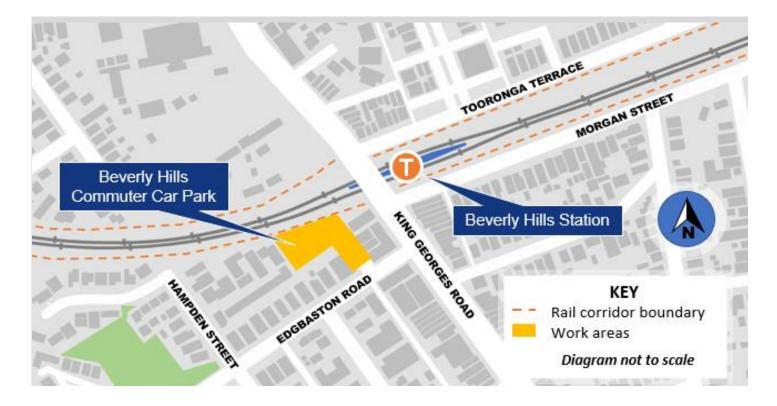

hen and where we'll be working

Working hours are **7am to 6pm, Monday to Friday and 7am to 1pm, Saturday.** We are working in and around the existing car park at 2-2a Edgbaston Road.

### What will this mean for you?

The car park at 2-2a Edgbaston Road will be closed until the commuter car park is opened in 2024.

You may notice an increase in signage, worker and vehicle movements and noise from machinery and equipment in the area.

#### Managing our impacts

We aim to manage our work to avoid impacts to the community and the environment. This site compound is designed to minimise impact.

This includes:

- Fencing for safety and security
- Reducing our noise as much as possible
- Targeted lighting to minimise light spill
- Protecting trees with no-go areas.

#### Location of work area



### Contact us

| $\leq$ |  |
|--------|--|
|        |  |

Project Infoline **1800 684 490** 

24-hour Construction Response Line **1800 775 465** 

projects@transport.nsw.gov.au

www.transport.nsw.gov.au/beverlyhills-ccp

#### G=O=O Interpreter service

For languages other than English call 131 450 Arabic • Cantonese • Hindi • Mandarin • Vietnamese

لطلب خدمة الترجمة الشفهية للغات غير الإنجليزية اتصل بالرقم 131 450

獲取英語以外的其他語言傳譯協助服務可以致電131 450

अंग्रेज़ी के अतिरिक्त अन्य भाषाओं के लिए दुभाषिया सेवा **131 450** पर कॉल करें

获取英语以外的其他语言口译协助服务可以致电131 450

Để có dịch vụ thông ngôn cho các ngôn ngữ khác tiếng Anh, gọi số **131 450**