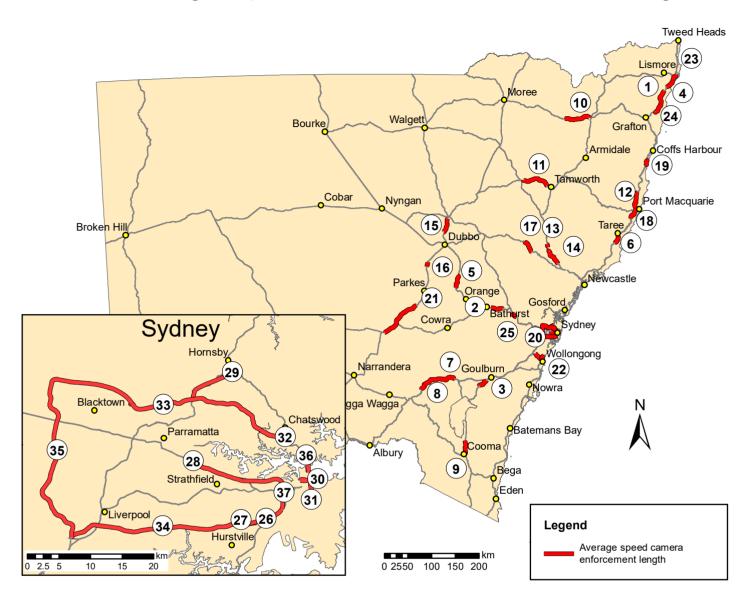

## NSW Average Speed Camera Enforcement Lengths

| Number | Road                                          | Section                                    | Approximate<br>Length (km) | Start of Warning<br>Letter Period |
|--------|-----------------------------------------------|--------------------------------------------|----------------------------|-----------------------------------|
| 1      | Pacific Highway                               | Between Harwood and New Italy              | 35                         | 31/03/2010                        |
| 2      | Great Western Highway                         | Between Meadow Flat and Raglan             | 26                         | 31/05/2010                        |
| 3      | Federal Highway                               | Between Goulburn and Collector             | 20                         | 30/05/2011                        |
| 4      | Blackwall Drive (formerly<br>Pacific Highway) | Between Woodburn and Wardell               | 18                         | 28/06/2011                        |
| 5      | Mitchell Highway                              | Between Molong and Cundumbul               | 28                         | 5/08/2011                         |
| 6      | Pacific Highway                               | Between Nabiac and Taree                   | 17                         | 5/08/2011                         |
| 7      | Hume Highway                                  | Between Coolac and Yass                    | 72                         | 26/08/2011                        |
| 8      | Hume Highway                                  | Between Gundagai and Coolac                | 16                         | 26/08/2011                        |
| 9      | Monaro Highway                                | Between Bredbo and Cooma                   | 28                         | 17/09/2011                        |
| 10     | Gwydir Highway                                | Between Glen Innes and Inverell            | 57                         | 25/10/2011                        |
| 11     | Oxley Highway                                 | Between Gunnedah and Tamworth              | 60                         | 30/11/2011                        |
| 12     | Pacific Highway                               | Between Port Macquarie and Kempsey         | 36                         | 14/12/2011                        |
| 13     | New England Highway                           | Between Muswellbrook and Aberdeen          | 7                          | 16/12/2011                        |
| 14     | New England Highway                           | Between Singleton and Muswellbrook         | 36                         | 20/12/2011                        |
| 15     | Newell Highway                                | Between Eumungerie and Gilgandra           | 30                         | 22/12/2011                        |
| 16     | Newell Highway                                | Between Peak Hill and Tomingley            | 10                         | 22/12/2011                        |
| 17     | Golden Highway                                | Between Sandy Hollow and Merriwa           | 28                         | 1/03/2012                         |
| 18     | Pacific Highway                               | Between Kew and Port Macquarie             | 15                         | 17/08/2012                        |
| 19     | Pacific Highway                               | Between Urunga and Valla                   | 13                         | 29/09/2012                        |
| 20     | Picton Road                                   | Between Wilton and Mt Keira                | 17                         | 17/10/2012                        |
| 21     | Newell Highway                                | Between Forbes and West Wyalong            | 94                         | 22/03/2013                        |
| 22     | Mount Ousley Road                             | Between Bulli and Gwynneville              | 15                         | 28/01/2014                        |
| 23     | Pacific Highway                               | Between Ballina and Wardell                | 16                         | 5/02/2014                         |
| 24     | Pacific Highway / Blackwall<br>Drive          | Between Tyndale and Harwood                | 21                         | 5/02/2014                         |
| 25     | Great Western Highway                         | Between Mount Victoria and Lithgow         | 11                         | 19/01/2015                        |
| 26     | WestConnex M8                                 | Between St Peters and Kingsgrove           | 9                          | 18/08/2020                        |
| 27     | M5 East Tunnel                                | Between Arncliffe and Kingsgrove           | 4                          | 13/10/2020                        |
| 28     | WestConnex M4                                 | Between Ashfield and Lidcombe              | 7                          | 30/10/2020                        |
| 29     | NorthConnex                                   | Between West Pennant Hills and Wahroonga   | 9                          | 27/11/2020                        |
| 30     | Cross City Tunnel                             | Between Sydney and Darlinghurst            | 2                          | -                                 |
| 31     | Eastern Distributor                           | Between Zetland and Sydney                 | 6                          | -                                 |
| 32     | Lane Cove Tunnel                              | Between Artarmon and Lane Cove North       | 4                          | -                                 |
| 33     | M2 Motorway                                   | Between Lane Cove North and Baulkham Hills | 20                         | -                                 |
| 34     | M5 Motorway                                   | Between Kingsgrove and Casula              | 23                         | -                                 |
| 35     | M7 Motorway                                   | Between Baulkham Hills and Prestons        | 40                         | -                                 |
| 36     | Sydney Harbour Tunnel                         | Between Sydney and North Sydney            | 1                          | -                                 |
| 37     | WestConnex M4 - M5 Link                       | Between Ashfield and St Peters             | 10                         | -                                 |