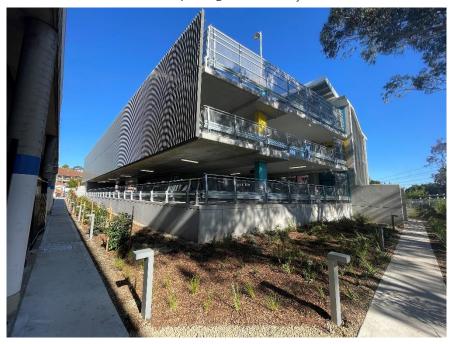

### Riverwood Car park is now open

Customers can now use the additional levels and features which include:

- a 5 storey (split-level) multi-storey car park on Webb Street, providing 142 additional commuter parking spaces
- rooftop solar panels
- · Lift and stairwell access to each level
- CCTV, lighting and wayfinding signage for safety and security
- Provision for future electric vehicle charging points.
- Park&Ride infrastructure (Opal card-operated boom gates)
- additional accessible parking spaces

For more information visit the Park&Ride website: https://transportnsw.info/travel-info/ways-to-get-around/drive/parking/transport-parkride-carparks

Riverwood Commuter Car Park parking areas and façade.