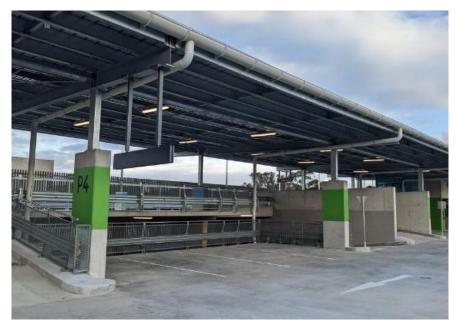

### Riverwood Car park is now open

Customers can now use the additional levels and features which include:

- a 5 storey (split-level) multi-storey car park on Webb Street, providing 142 additional commuter parking spaces
- rooftop solar panels
- · Lift and stairwell access to each level
- CCTV, lighting and wayfinding signage for safety and security
- Provision for future electric vehicle charging points.
- Park&Ride infrastructure (Opal card-operated boom gates)
- additional accessible parking spaces

For more information visit the Park&Ride website: https://transportnsw.info/travel-info/ways-to-get-around/drive/parking/transport-parkride-carparks

Riverwood Commuter Car Park parking areas and façade.