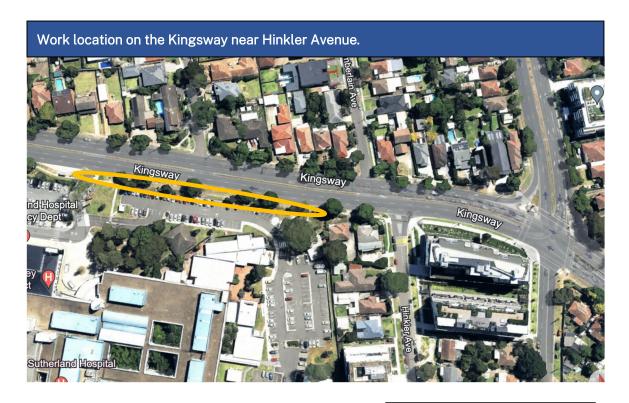

Please see the location map on page 2.

#### Location map

Work location:

#### What are we doing?

We are currently constructing the active transport link between Taren Point Road and Kareena Road, Caringbah.

As part of this work, we will need to remove some trees and vegetation on Kingsway, near Hinkler Avenue. We will start work on **Monday 30 October 2023**, weather permitting, to remove overhead branches, trees and tree stumps and chipping.