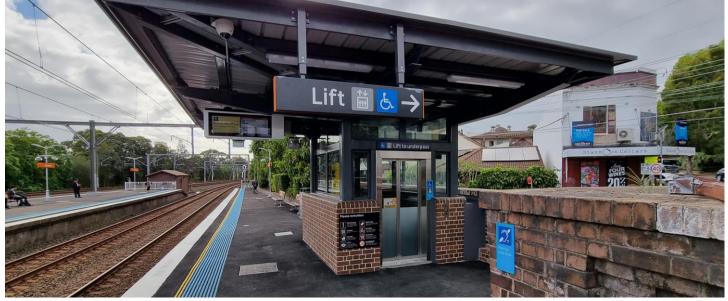

# The lifts are ready to use by passengers travelling or passing through the newly upgraded Stanmore Station.

#### What has been achieved

- New family and easily accessible toilets on Platforms 1 and 2
- Two new lifts providing access to all station platforms
- An accessible ramp from the station to Trafalgar Street
- Regrading of the station underpass and station entrance and concourse on Douglas Street
- New kiss and ride bay and accessibility parking space on Douglas Street
- Safety improvements, including new handrails and treads on stairs and tactile pads on all station platforms.