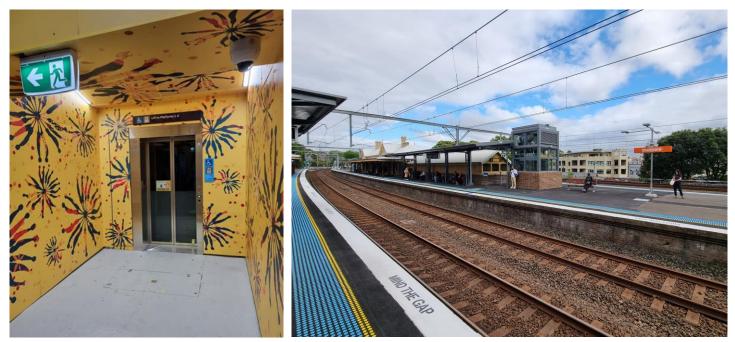

Standard working hours are 7am to 6pm, Monday to Friday, and 7am to 1pm, Saturday

Lift lobby artwork and tactile pads on platforms make it brighter and easier for passengers to get to and from trains.