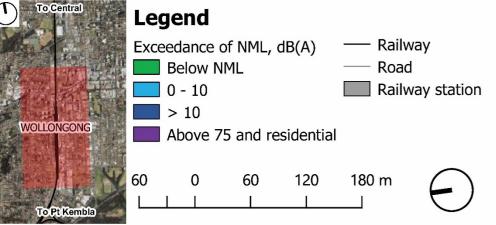

## D.1 Standard hours work

1/418A Elizabeth Street, SURRY HILLS NSW 2010 P: 02 8218 0500 F: 02 8218 0501

Client:

Jacobs Group (Australia) Pty Ltd Project:

Package B PAC **B2** Wollongong

For information only and not for construction.

This information is protected by copyright.

Description:

More Trains More Services Construction noise results - Wollongong Standard hours

> Figure No: TK877-01-B2-1(r1) 25.07.2019 Date: Sheet: A3 Created by: AMo Scale: 1:4000