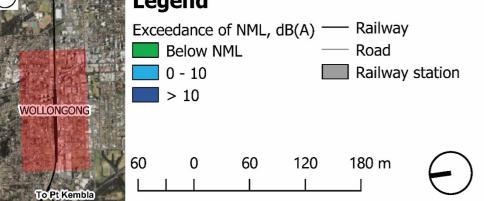

1/418A Elizabeth Street, SURRY HILLS NSW 2010 P: 02 8218 0500 F: 02 8218 0501

Client:

Jacobs Group (Australia) Pty Ltd Project:

Package B PAC **B2** Wollongong

For information only and not for construction.

This information is protected by copyright.

Description:

More Trains More Services Construction noise results - Wollongong Standard hours

> Figure No: TK877-01-B2-3(r1) 25.07.2019 Date: Sheet: A3 Created by: AMo Scale: 1:4000