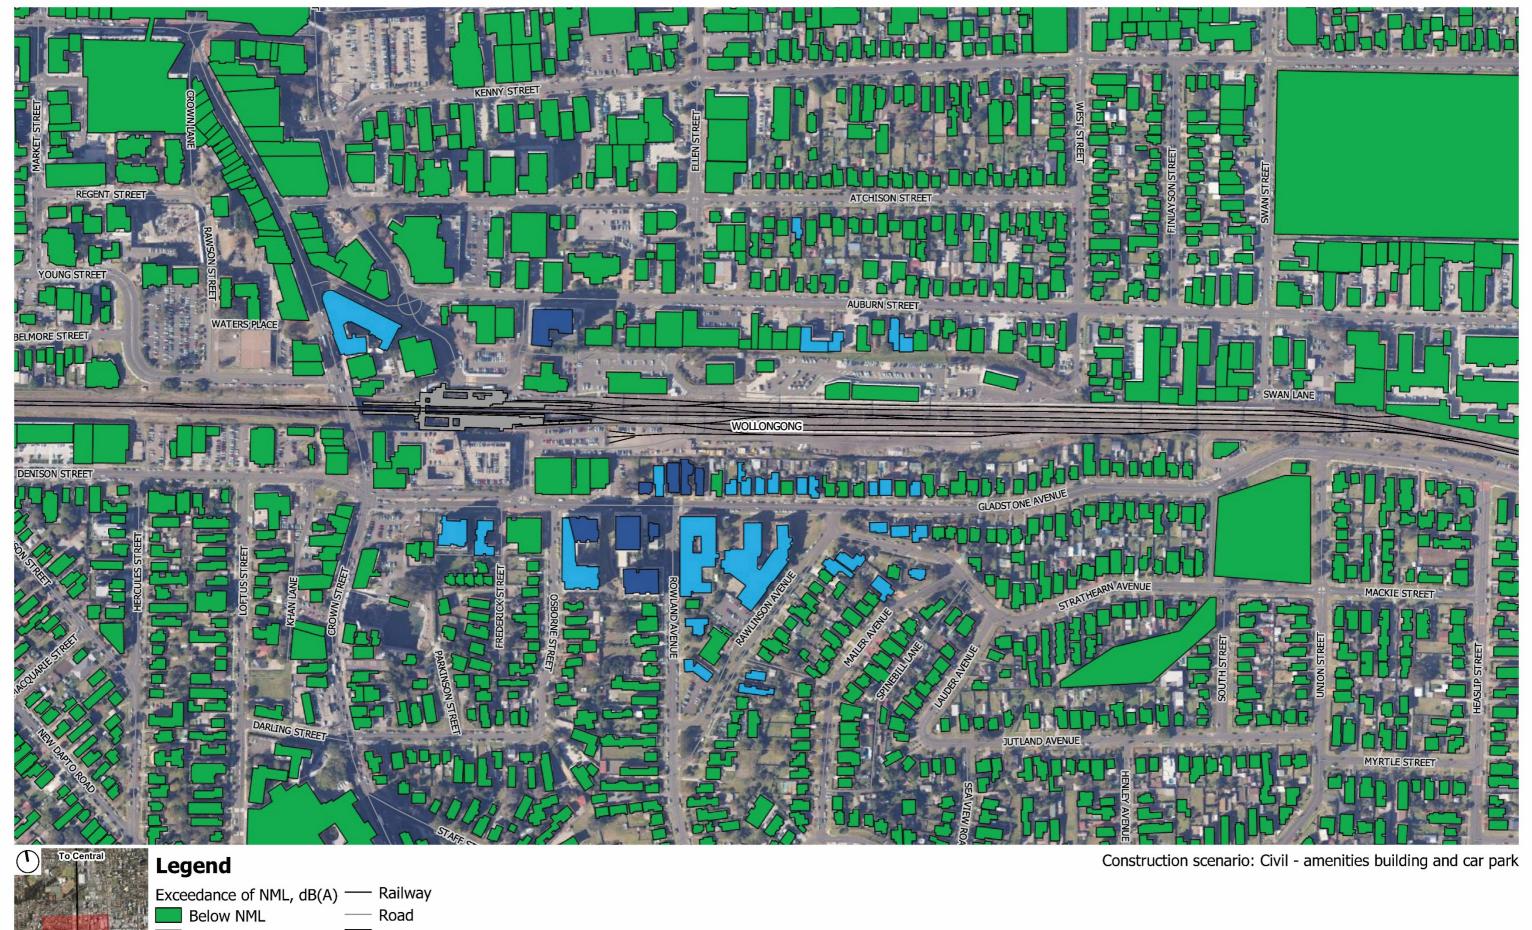

1/418A Elizabeth Street, SURRY HILLS NSW 2010 P: 02 8218 0500 F: 02 8218 0501

Client:

Jacobs Group (Australia) Pty Ltd Project:

Package B PAC **B2** Wollongong

For information only and not for construction.

This information is protected by copyright.

Description:

More Trains More Services Construction noise results - Wollongong Standard hours

> Figure No: TK877-01-B2-2(r1) 25.07.2019 Date: Sheet: A3 Created by: AMo Scale: 1:4000