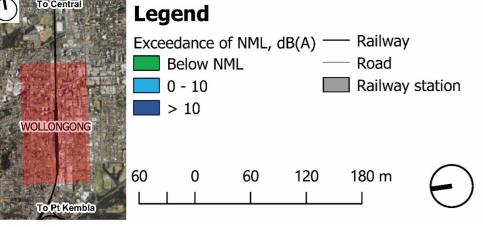

This information is protected by copyright.

Description:

More Trains More Services Construction noise results - Wollongong Standard hours

> Figure No: TK877-01-B2-1(r1) 25.07.2019 Date: Sheet: A3 Created by: AMo Scale: 1:4000