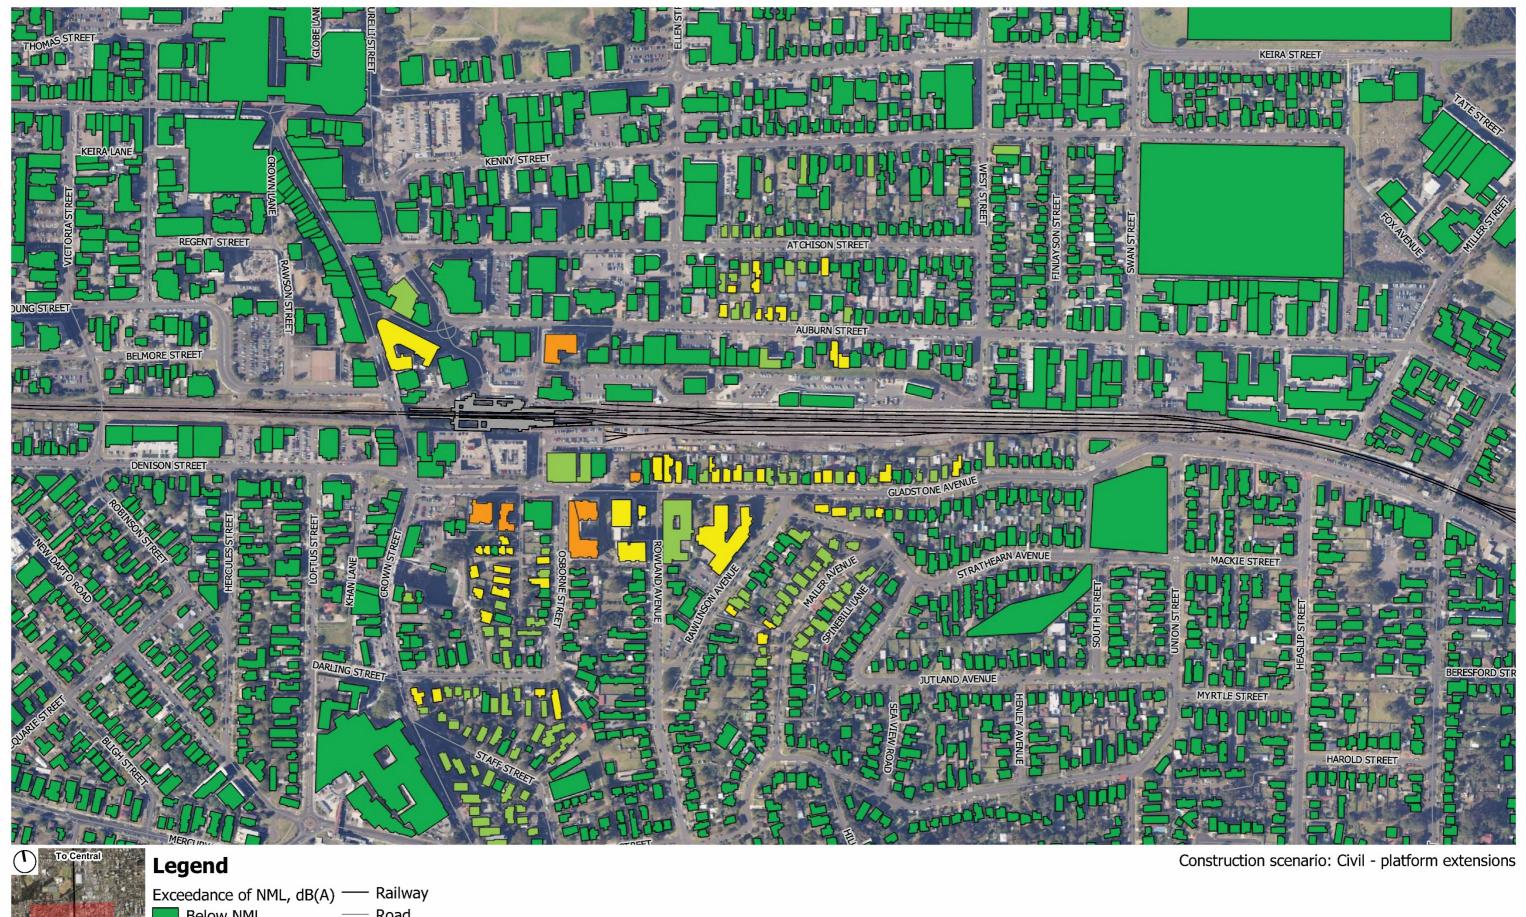

## D.1 Standard hours work

1/418A Elizabeth Street, SURRY HILLS NSW 2010 P: 02 8218 0500 F: 02 8218 0501

Client:

Jacobs Group (Australia) Pty Ltd Project:

Package B PAC **B2** Wollongong

For information only and not for construction.

This information is protected by copyright.

Description:

More Trains More Services Construction noise results - Wollongong Standard hours

> Figure No: TK877-01-B2-1(r1) 25.07.2019 Date: Sheet: A3 Created by: AMo Scale: 1:4000