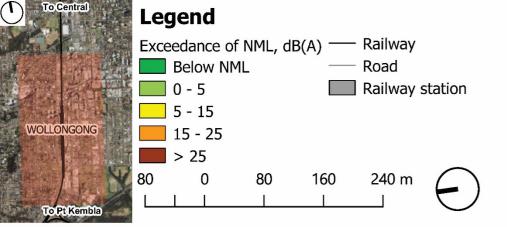

Construction scenario: Civil - walkways, lighting and CCTV/fences

Description: More Trains More Services Construction noise results - Wollongong Out of hours works, period 1 (evening)

Date:

Figure No: TK877-01-B2-2(r2) 06.08.2019 Created by: AMo

Rev: R1 Sheet: A3 Scale:

Client: Jacobs Group

Package B PAC (Australia) Pty Ltd B2 Wollongong

Project:

1/418A Elizabeth Street, SURRY HILLS NSW 2010 P: 02 8218 0500 F: 02 8218 0501

For information only and not for construction. This information is protected by copyright.