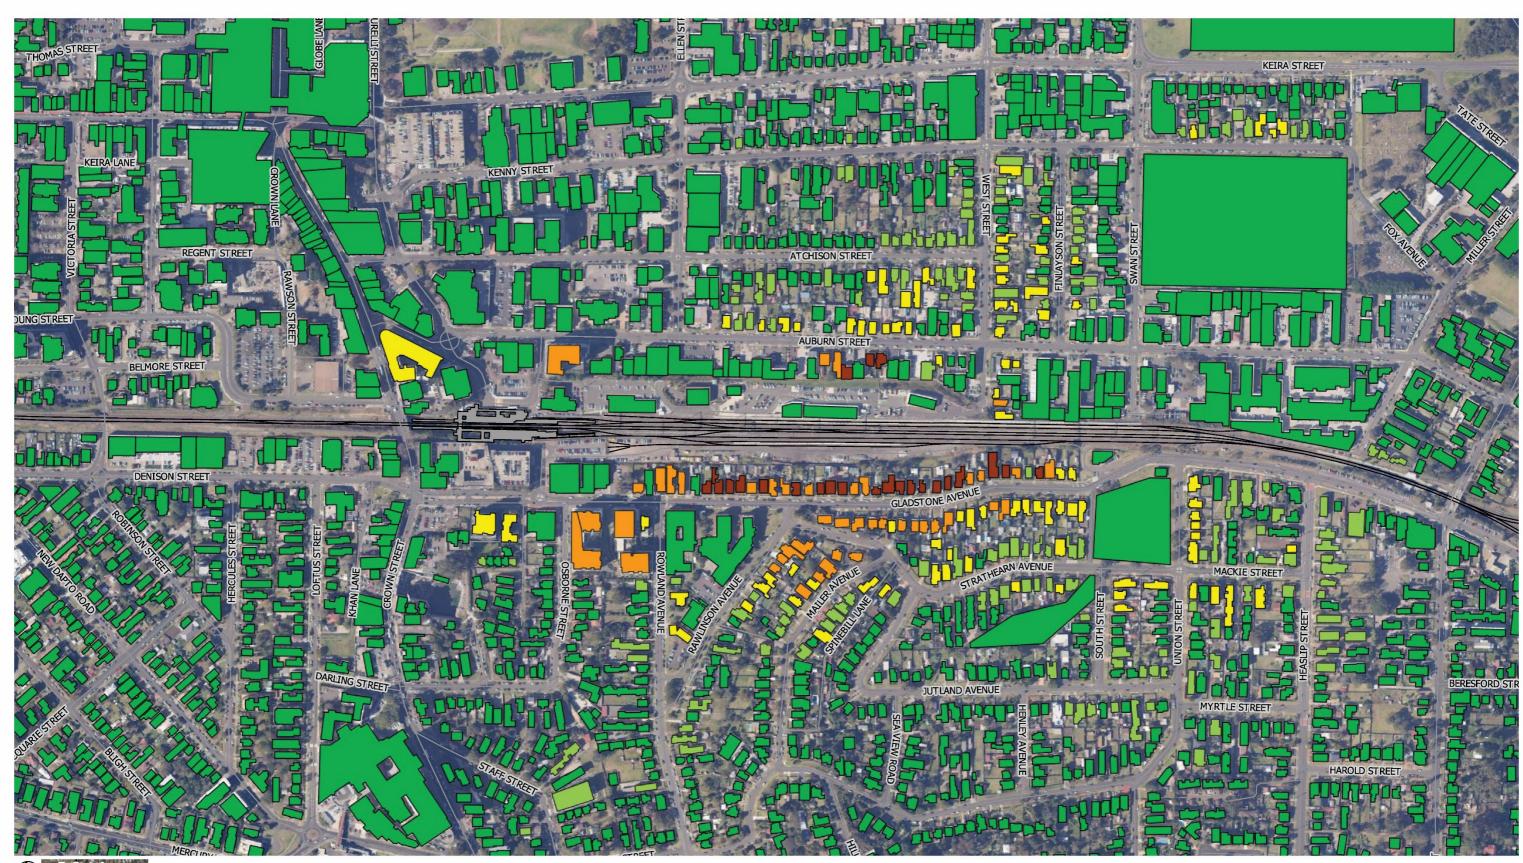

Construction scenario: Site preparation / demobilisation

Description: More Trains More Services Construction noise results - Wollongong Out of hours works, period 1 (evening)

Date:

Figure No: TK877-01-B2-1(r2) 06.08.2019 Created by: AMo