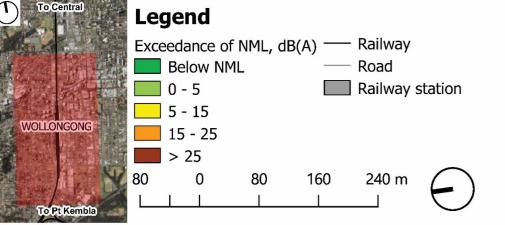

Construction scenario: Civil - walkways, lighting and CCTV/fences

Description: More Trains More Services Construction noise results - Wollongong Out of hours works, period 2

Figure No: TK877-01-B2-2(r0) 17.07.2019 Date: Created by: AMo

Rev: Sheet: Scale:

Client:

Jacobs Group (Australia) Pty Ltd

Package B PAC B2 Wollongong

Project:

1/418A Elizabeth Street, SURRY HILLS NSW 2010 P: 02 8218 0500 F: 02 8218 0501

For information only and not for construction. This information is protected by copyright.