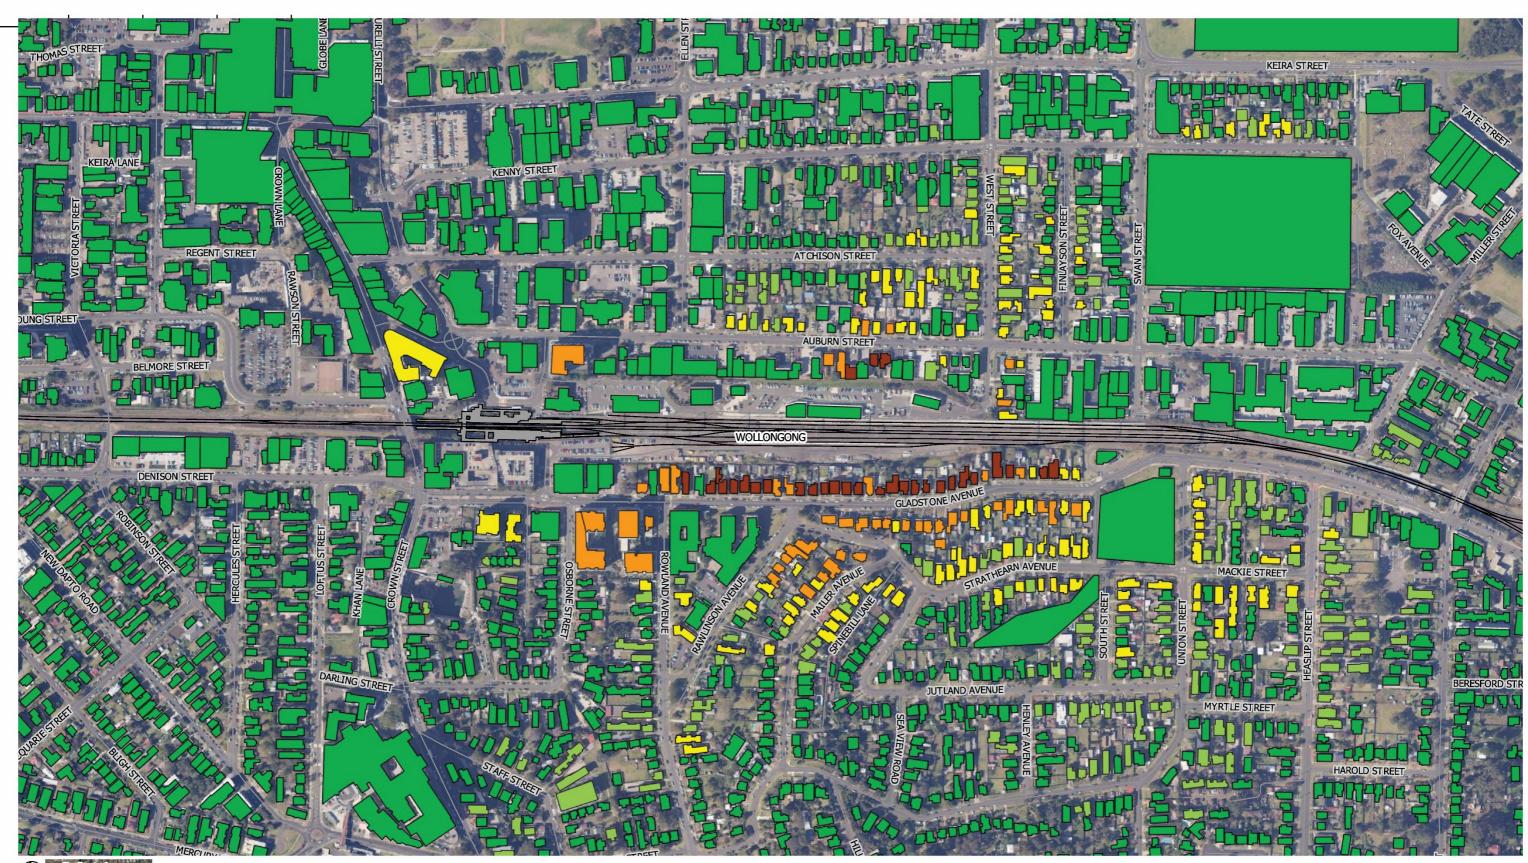

Construction scenario: Site preparation / demobilisation

Description: More Trains More Services Construction noise results - Wollongong Out of hours works, period 1 (evening)

Date:

Figure No: TK877-01-B2-1(r2) 06.08.2019 Created by: AMo

Rev: R1 Sheet: A3 Scale:

Client: Jacobs Group

(Australia) Pty Ltd

Package B PAC B2 Wollongong

Project:

1/418A Elizabeth Street, SURRY HILLS NSW 2010 P: 02 8218 0500 F: 02 8218 0501

For information only and not for construction. This information is protected by copyright.