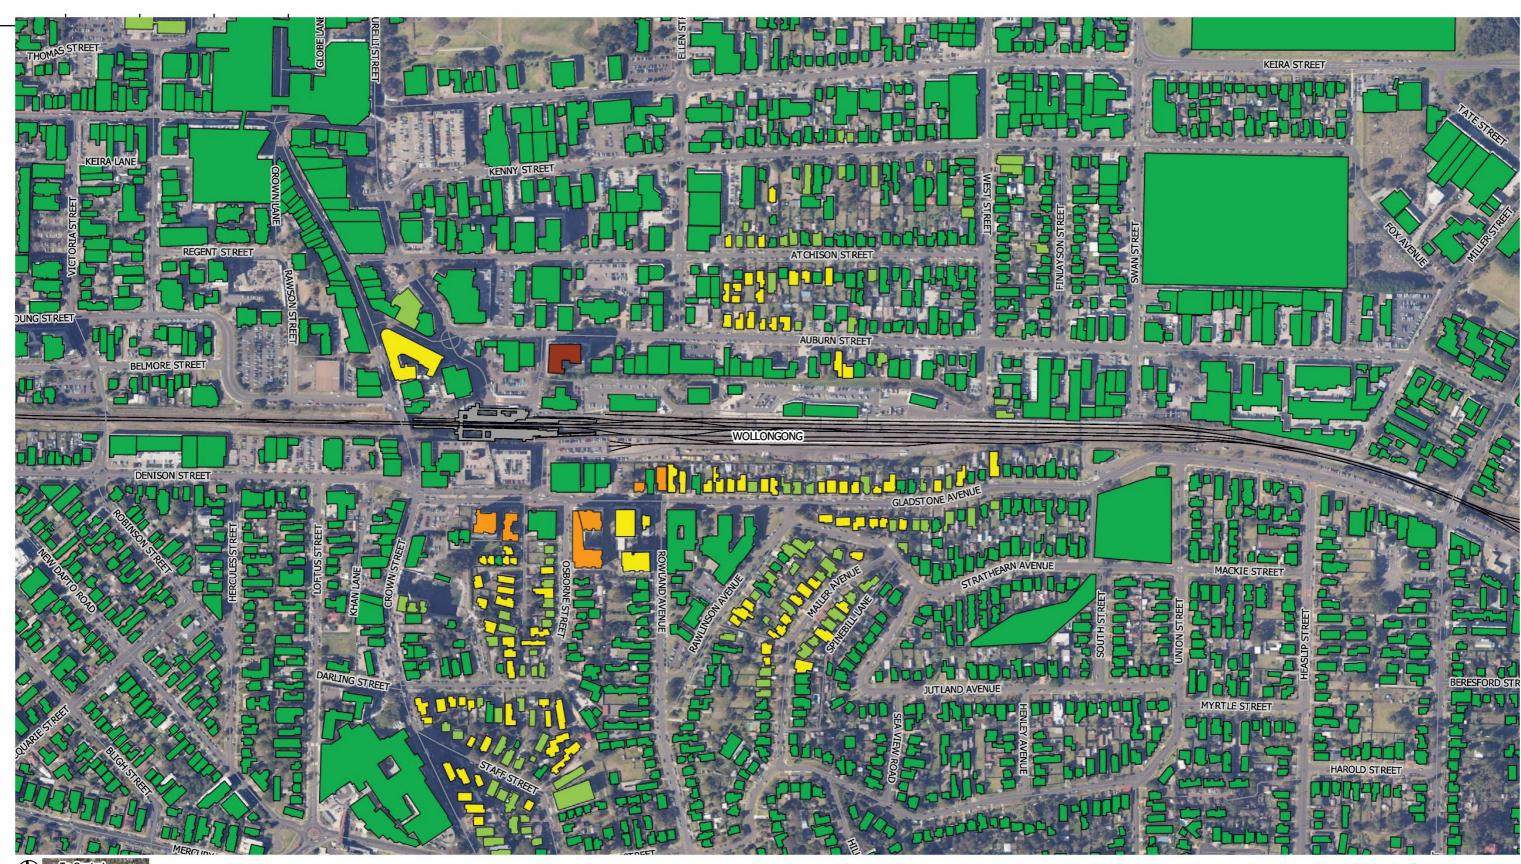

Construction scenario: Civil - walkways, lighting and CCTV/fences

Description: More Trains More Services Construction noise results - Wollongong Out of hours works, period 1 (evening)

Date:

Figure No: TK877-01-B2-2(r2) 06.08.2019 Created by: AMo