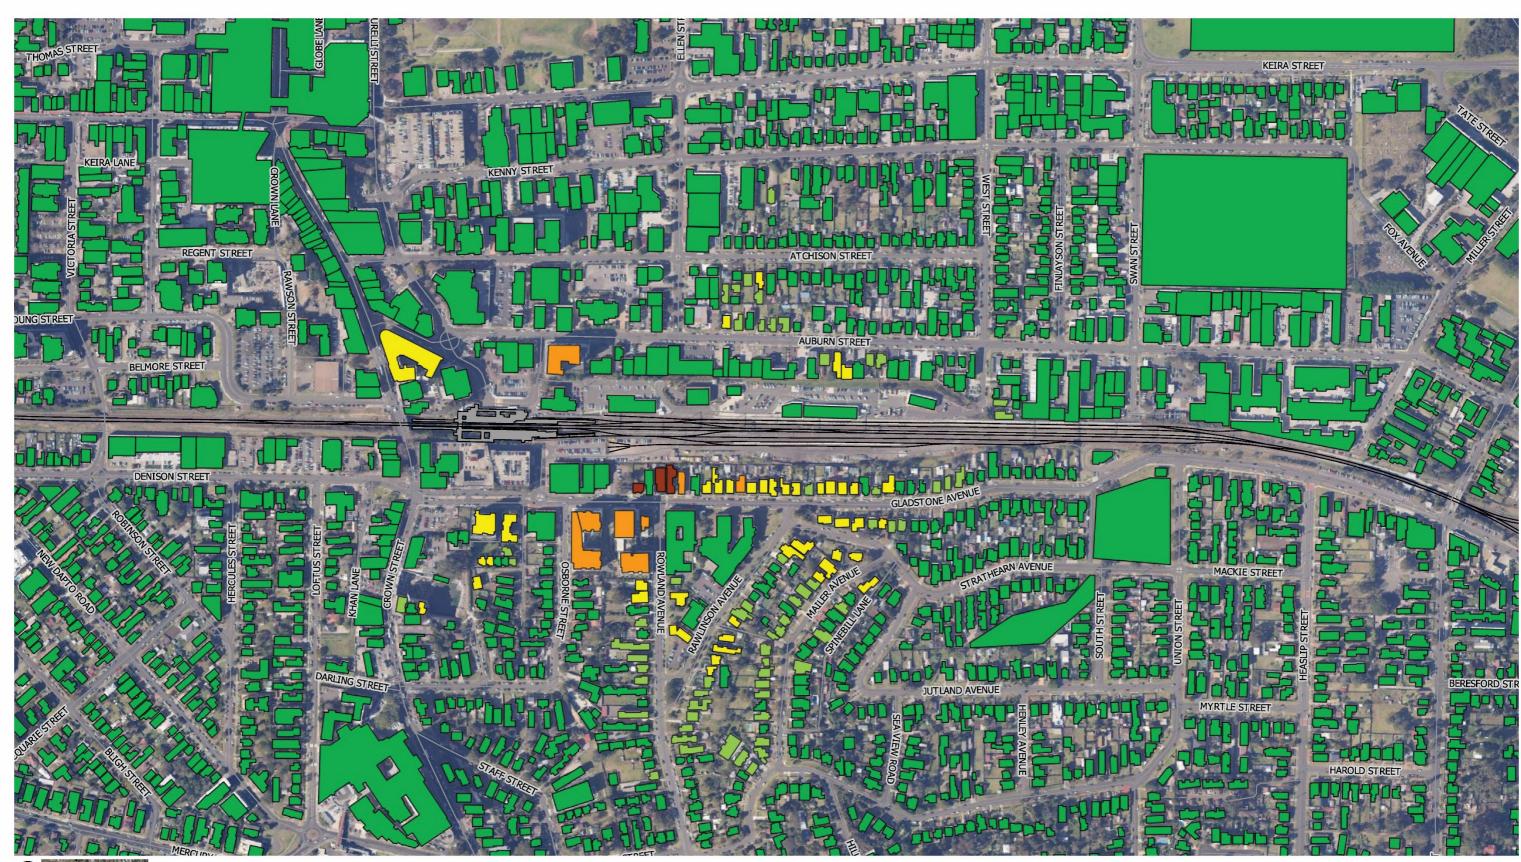

Construction scenario: Site preparation / demobilisation

Description: More Trains More Services Construction noise results - Wollongong Out of hours works, period 1 (evening)

Date:

Figure No: TK877-01-B2-1(r2) 06.08.2019 Created by: AMo

Rev: R1 Sheet: A3 Scale:

Client: Jacobs Group

(Australia) Pty Ltd

Package B PAC B2 Wollongong

Project:

1/418A Elizabeth Street, SURRY HILLS NSW 2010 P: 02 8218 0500 F: 02 8218 0501

For information only and not for construction. This information is protected by copyright.