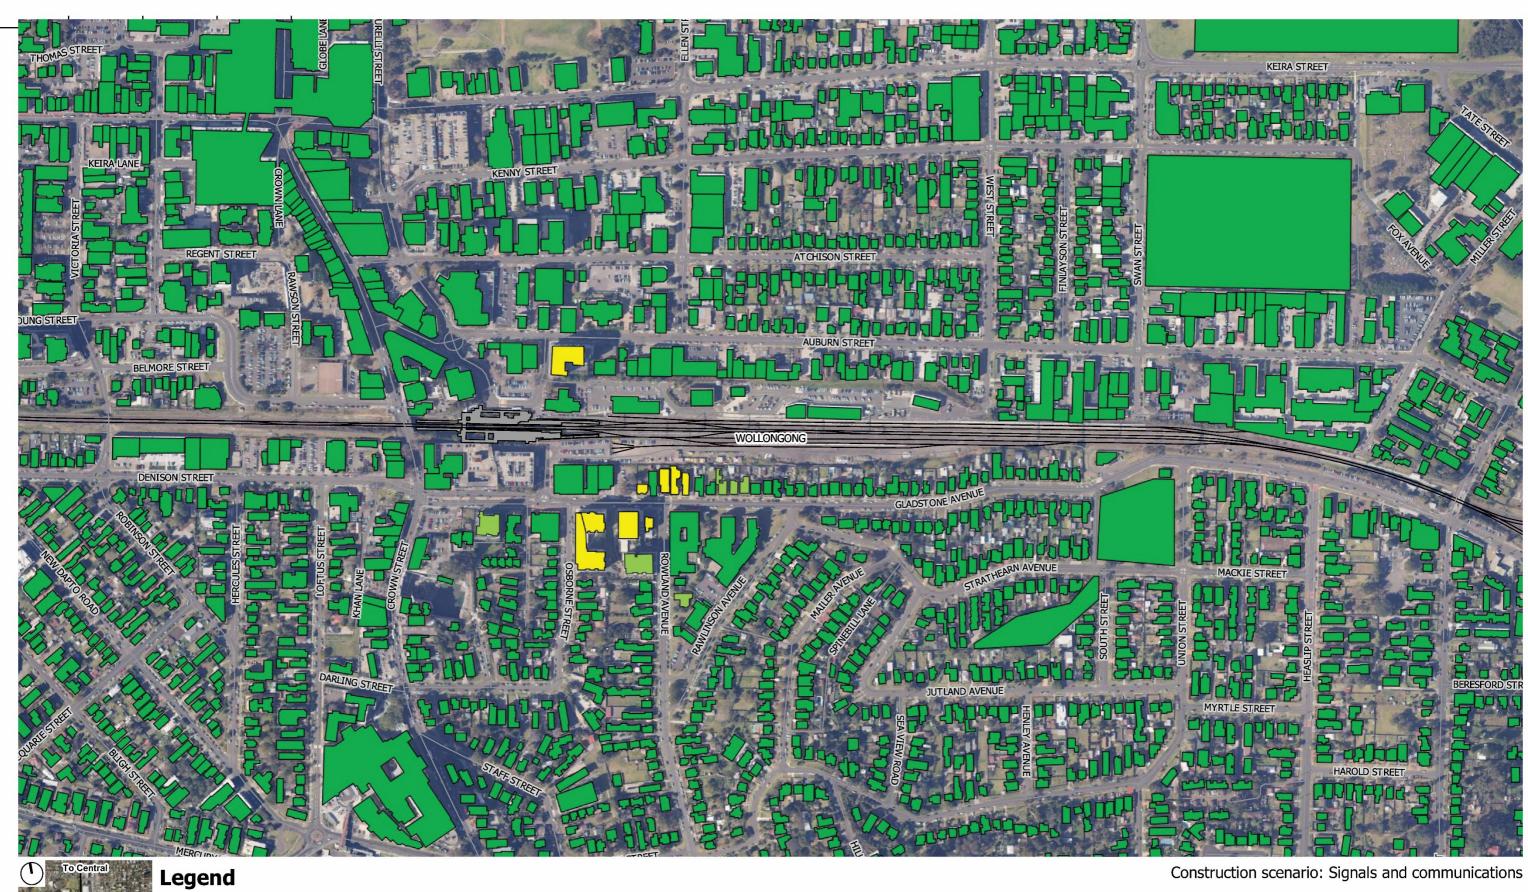

Construction scenario: Electrical

Description: More Trains More Services Construction noise results - Wollongong Out of hours works, period 2

Figure No: TK877-01-B2-3(r0) 17.07.2019 Date: Created by: AMo