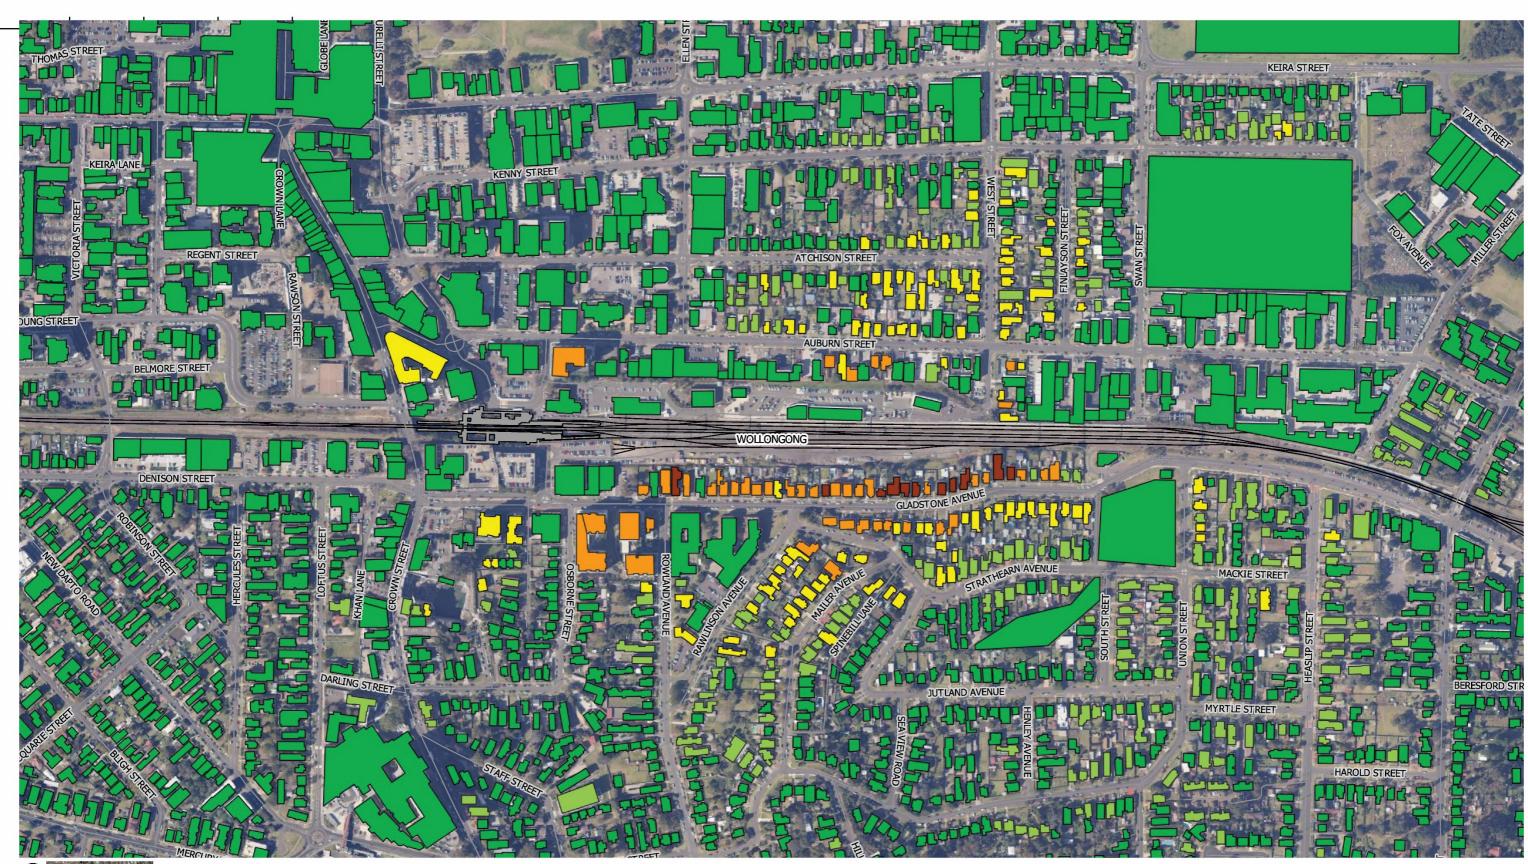

Construction scenario: Civil - walkways, lighting and CCTV/fences

Description: More Trains More Services Construction noise results - Wollongong Out of hours works, period 1 (evening)

Date:

Figure No: TK877-01-B2-2(r2) 06.08.2019 Created by: AMo