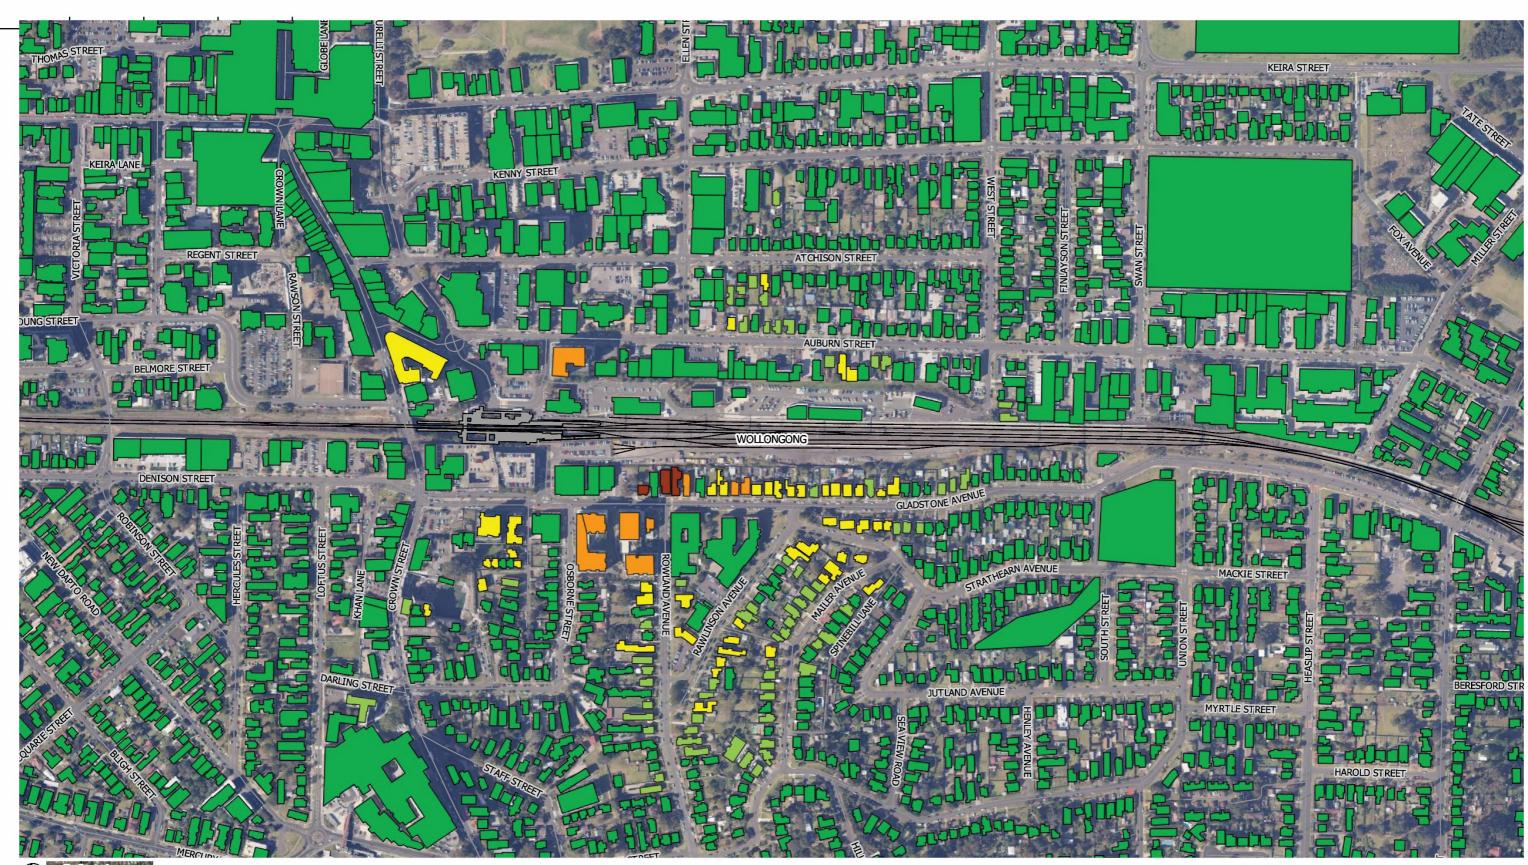

Construction scenario: Civil - walkways, lighting and CCTV/fences

Description: More Trains More Services Construction noise results - Wollongong Out of hours works, period 1 (evening)

Date:

Figure No: TK877-01-B2-2(r2) 06.08.2019 Created by: AMo

Rev: R1 Sheet: A3 Scale:

Client: Jacobs Group

Package B PAC (Australia) Pty Ltd B2 Wollongong

Project:

1/418A Elizabeth Street, SURRY HILLS NSW 2010 P: 02 8218 0500 F: 02 8218 0501

For information only and not for construction. This information is protected by copyright.