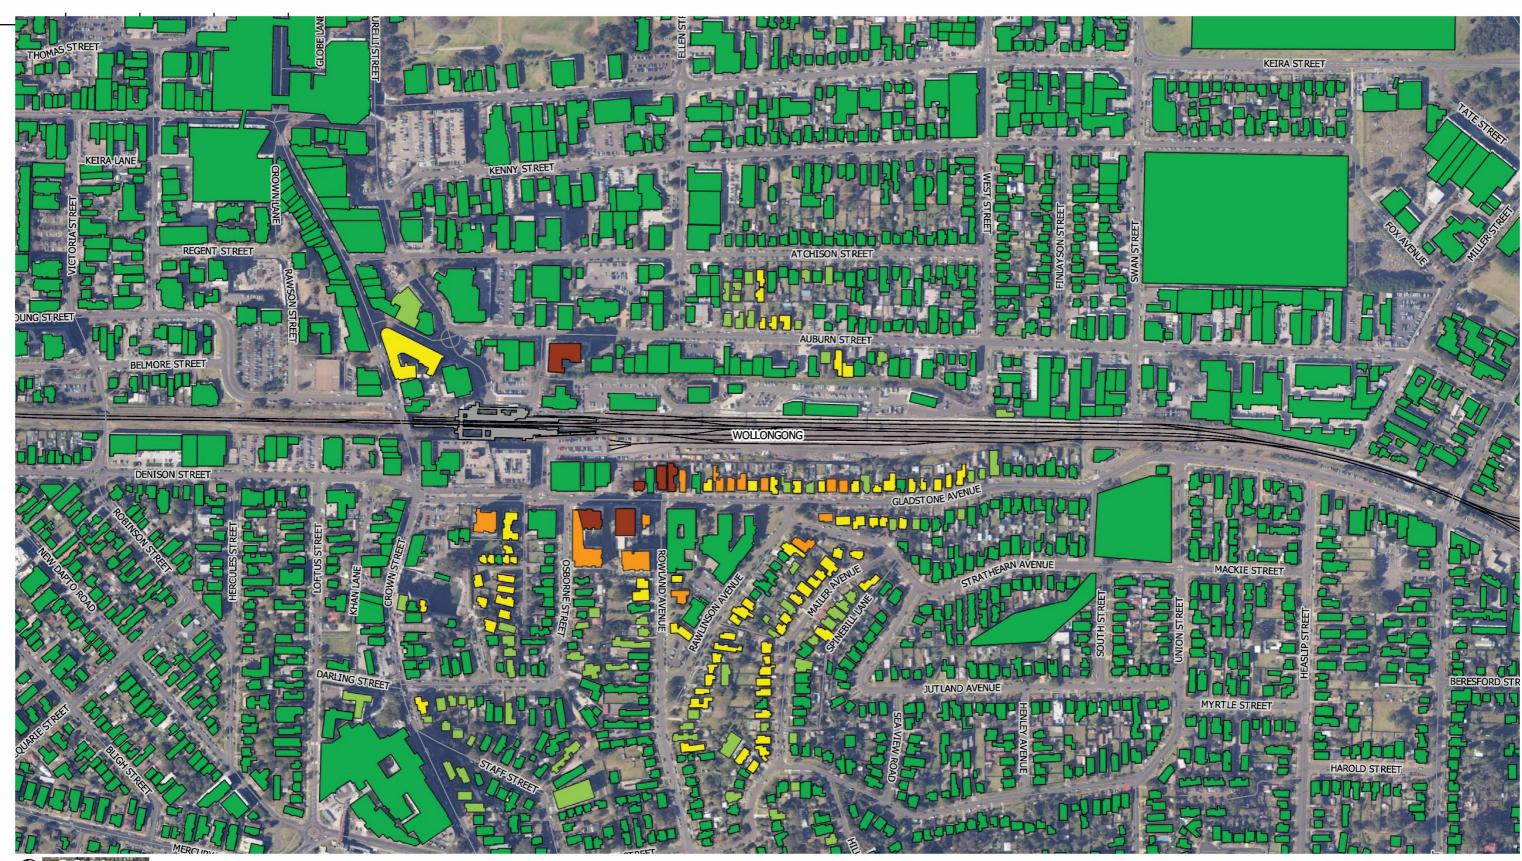

Construction scenario: Site preparation / demobilisation

Description: More Trains More Services Construction noise results - Wollongong Out of hours works, period 1 (evening)

Date:

Figure No: TK877-01-B2-1(r2) 06.08.2019 Created by: AMo