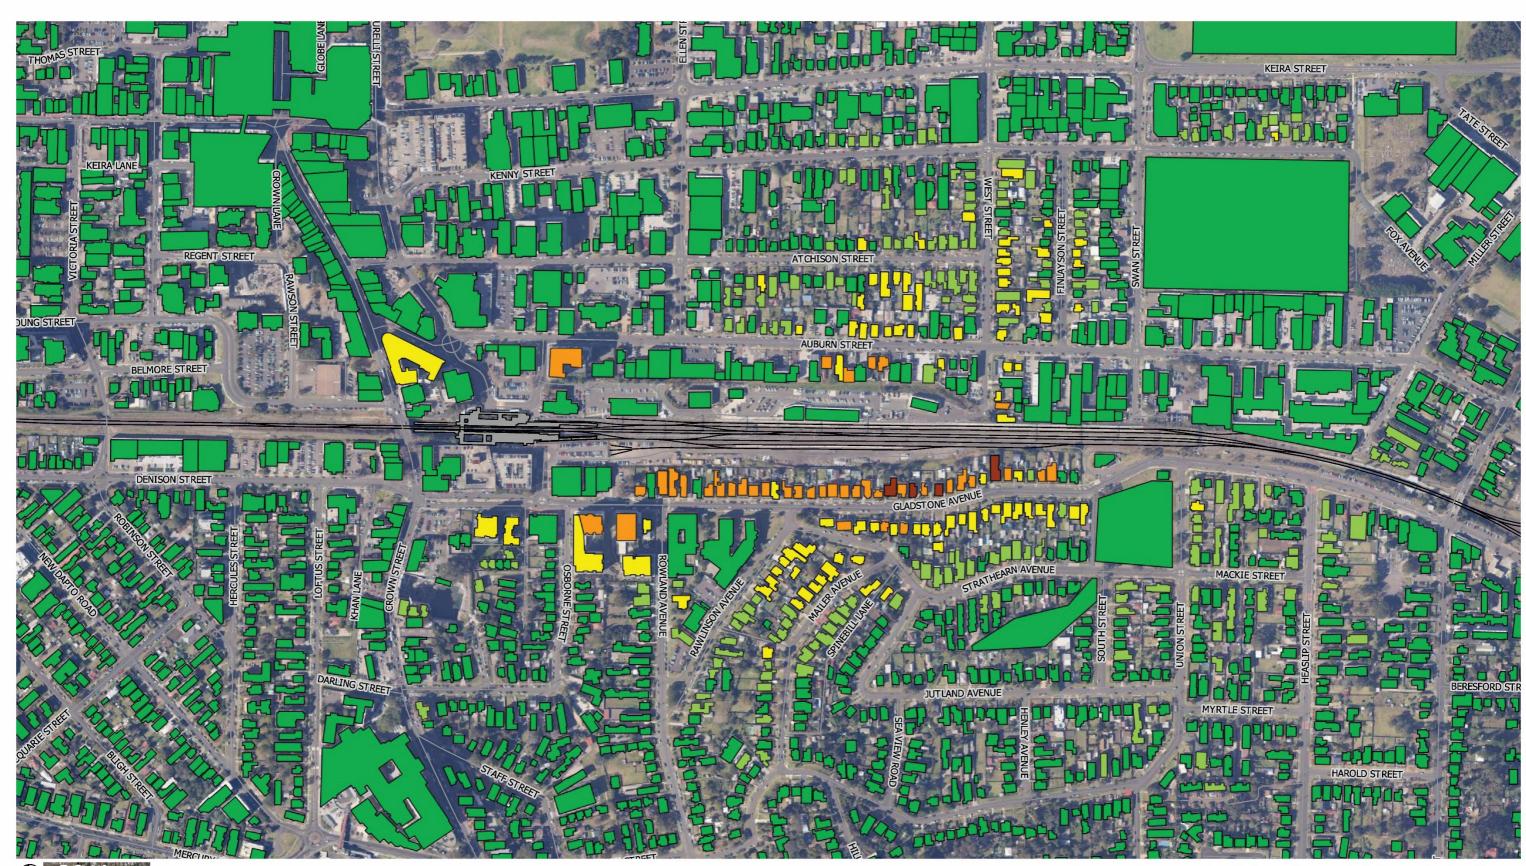

Construction scenario: Site preparation / demobilisation

Description: More Trains More Services Construction noise results - Wollongong Out of hours works, period 2

Figure No: TK877-01-B2-1(r0) 17.07.2019 Date: Created by: AMo

Rev: Sheet: Scale:

Client: Jacobs Group

(Australia) Pty Ltd

Package B PAC B2 Wollongong

Project:

1/418A Elizabeth Street, SURRY HILLS NSW 2010 P: 02 8218 0500 F: 02 8218 0501

For information only and not for construction. This information is protected by copyright.