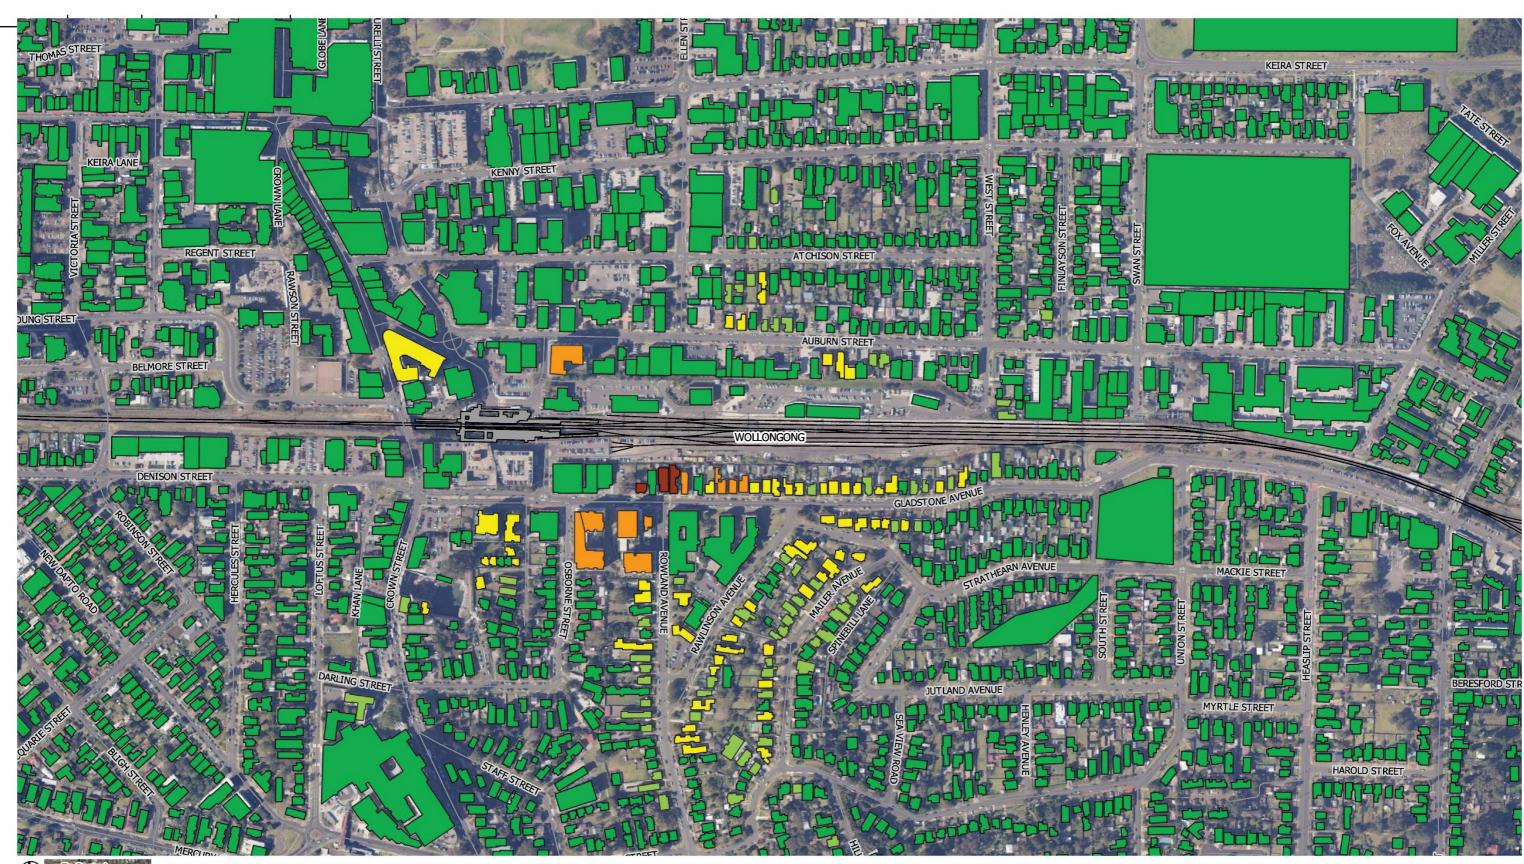

Construction scenario: Site preparation / demobilisation

Description: More Trains More Services Construction noise results - Wollongong Out of hours works, period 1 (evening)

Date:

Figure No: TK877-01-B2-1(r2) 06.08.2019 Created by: AMo