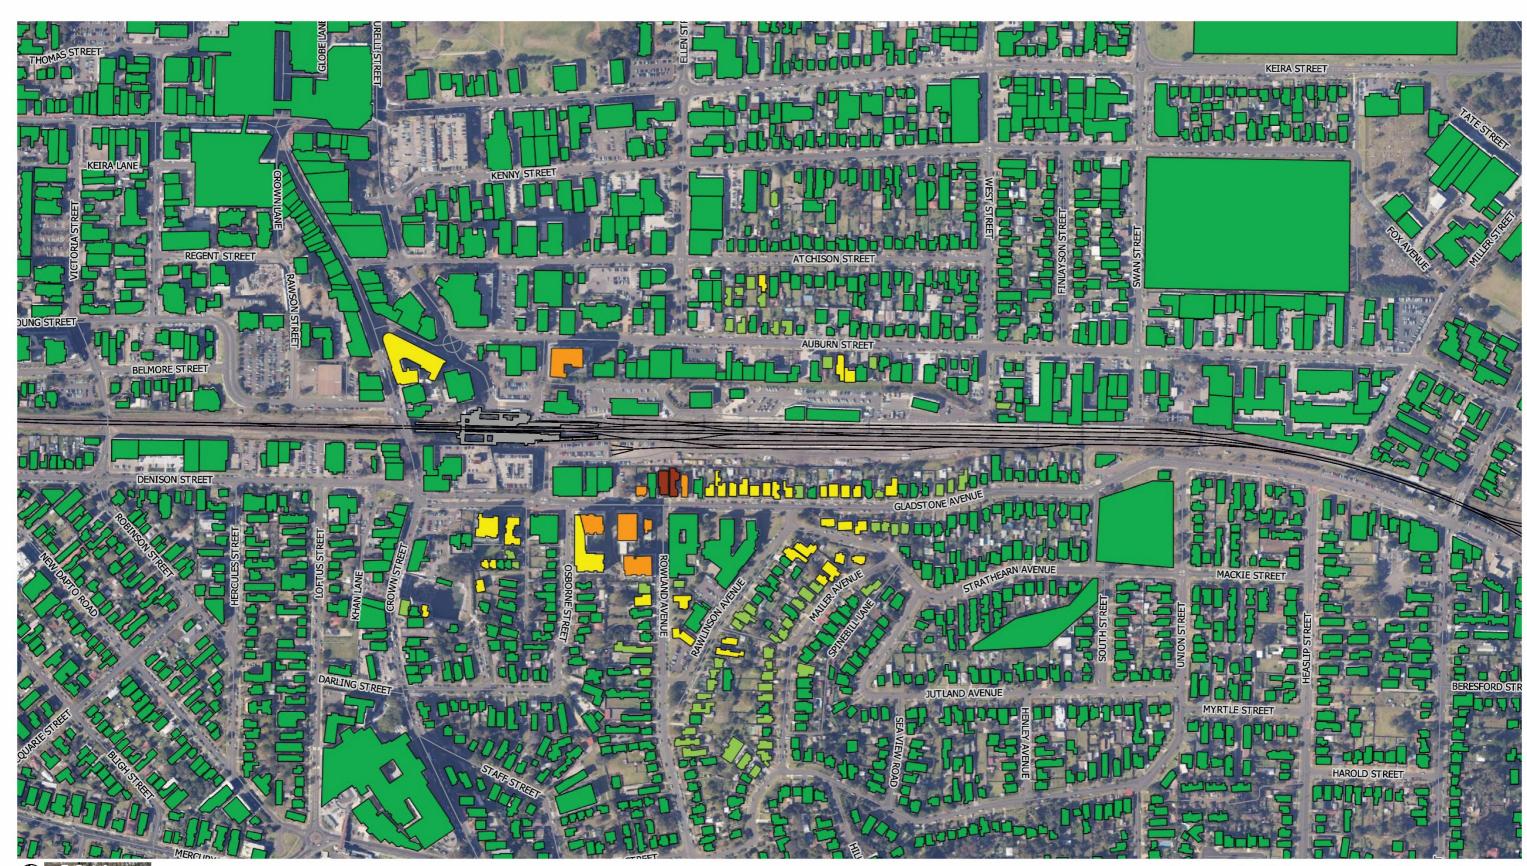

Construction scenario: Civil - walkways, lighting and CCTV/fences

Description: More Trains More Services Construction noise results - Wollongong Out of hours works, period 1 (evening)

Date:

Figure No: TK877-01-B2-2(r2) 06.08.2019 Created by: AMo