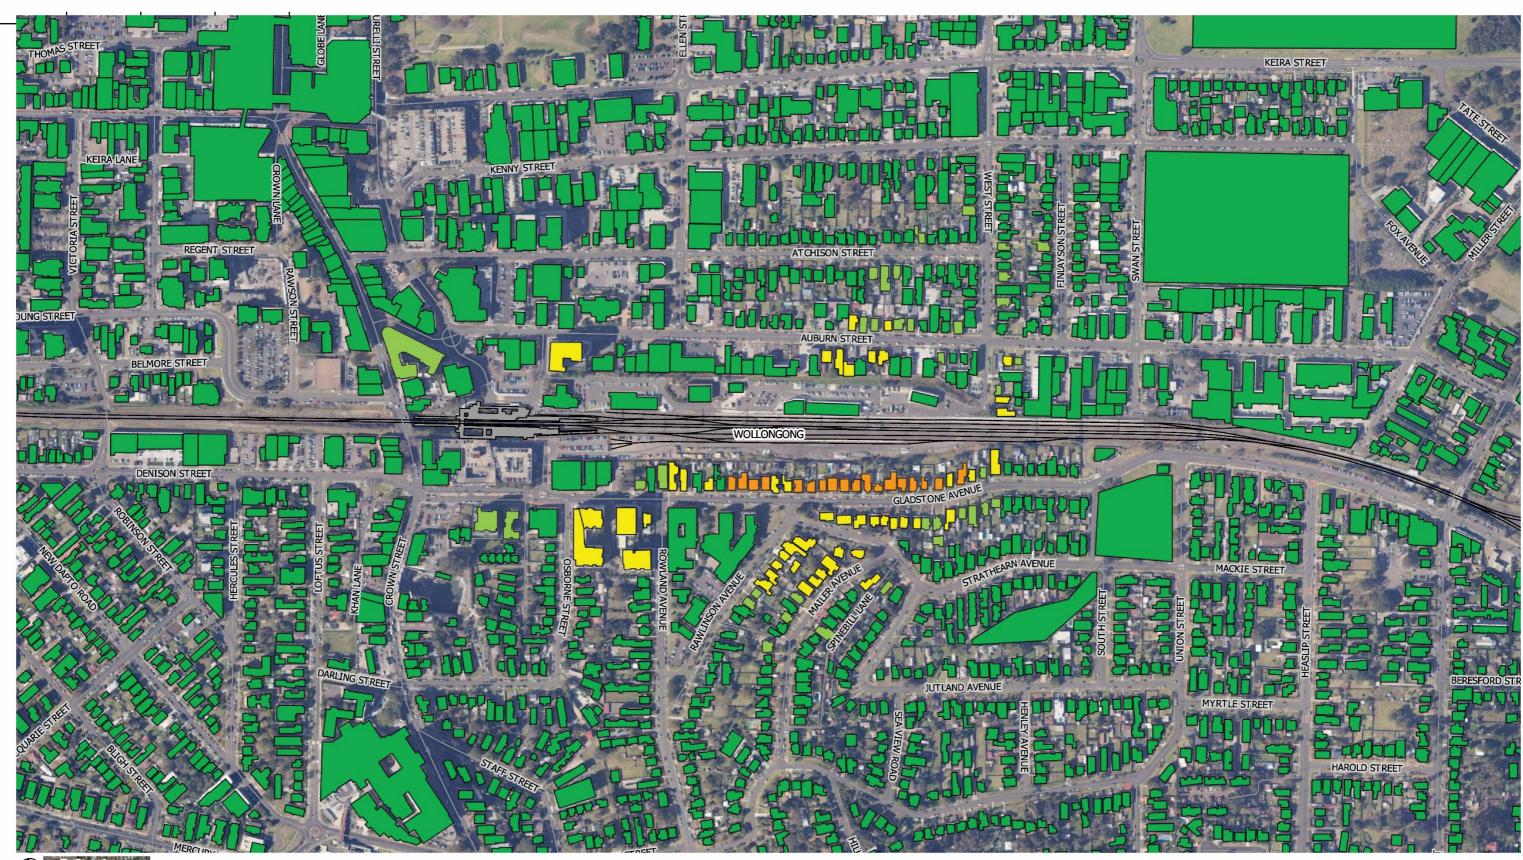

Construction scenario: Site preparation / demobilisation

Description: More Trains More Services Construction noise results - Wollongong Out of hours works, period 1 (evening)

Date:

Figure No: TK877-01-B2-1(r2) 06.08.2019 Created by: AMo