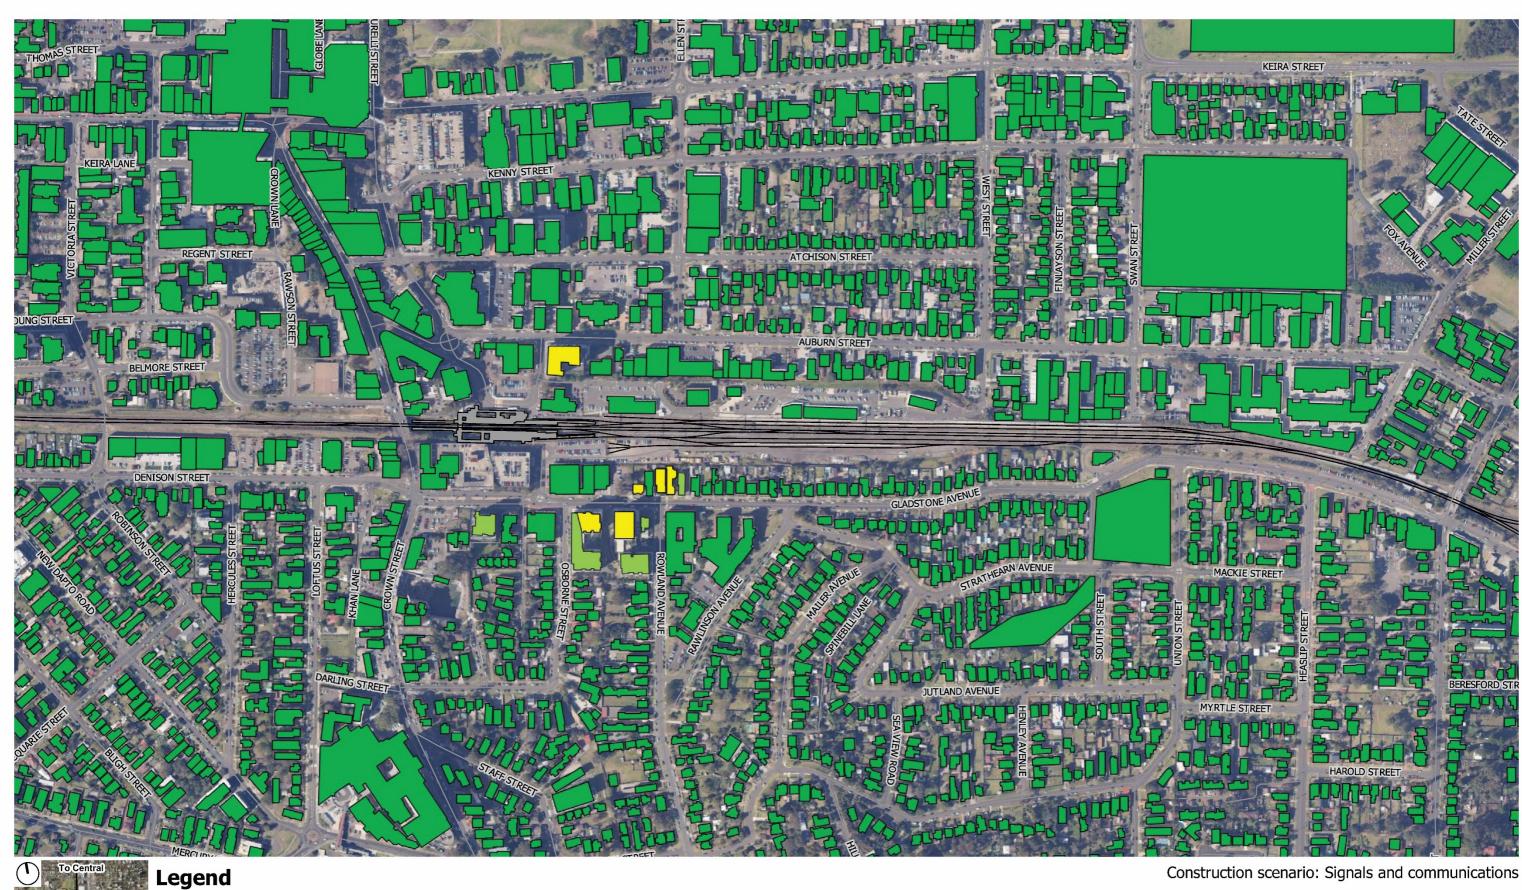

Construction scenario: Site preparation / demobilisation

Description: More Trains More Services Construction noise results - Wollongong Out of hours works, period 1 (evening)

Date:

Figure No: TK877-01-B2-1(r2) 06.08.2019 Created by: AMo

Rev: R1 Sheet: A3 Scale:

Client: Jacobs Group

(Australia) Pty Ltd

Package B PAC B2 Wollongong

Project:

1/418A Elizabeth Street, SURRY HILLS NSW 2010 P: 02 8218 0500 F: 02 8218 0501

For information only and not for construction. This information is protected by copyright.