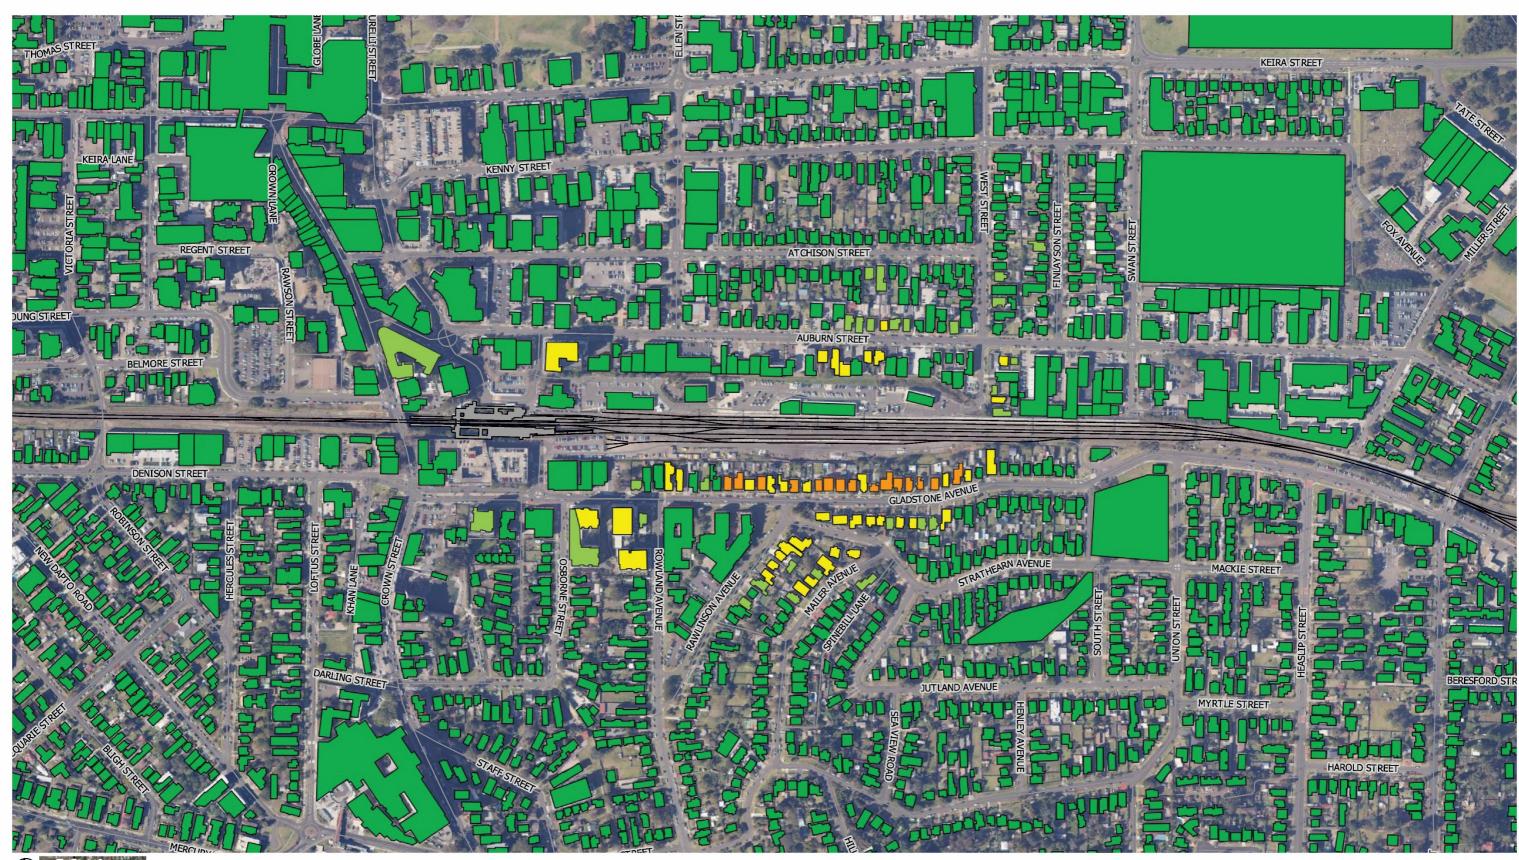

Construction scenario: Track work

Description:

More Trains More Services Construction noise results - Wollongong Out of hours works, period 1 (evening)

Figure No: TK877-01-B2-5(r2) 06.08.2019 Date: Created by: AMo

Rev: R1 Sheet: A3 Scale:

Client: Jacobs Group

(Australia) Pty Ltd

Project: Package B PAC B2 Wollongong

1/418A Elizabeth Street, SURRY HILLS NSW 2010 P: 02 8218 0500 F: 02 8218 0501

For information only and not for construction. This information is protected by copyright.