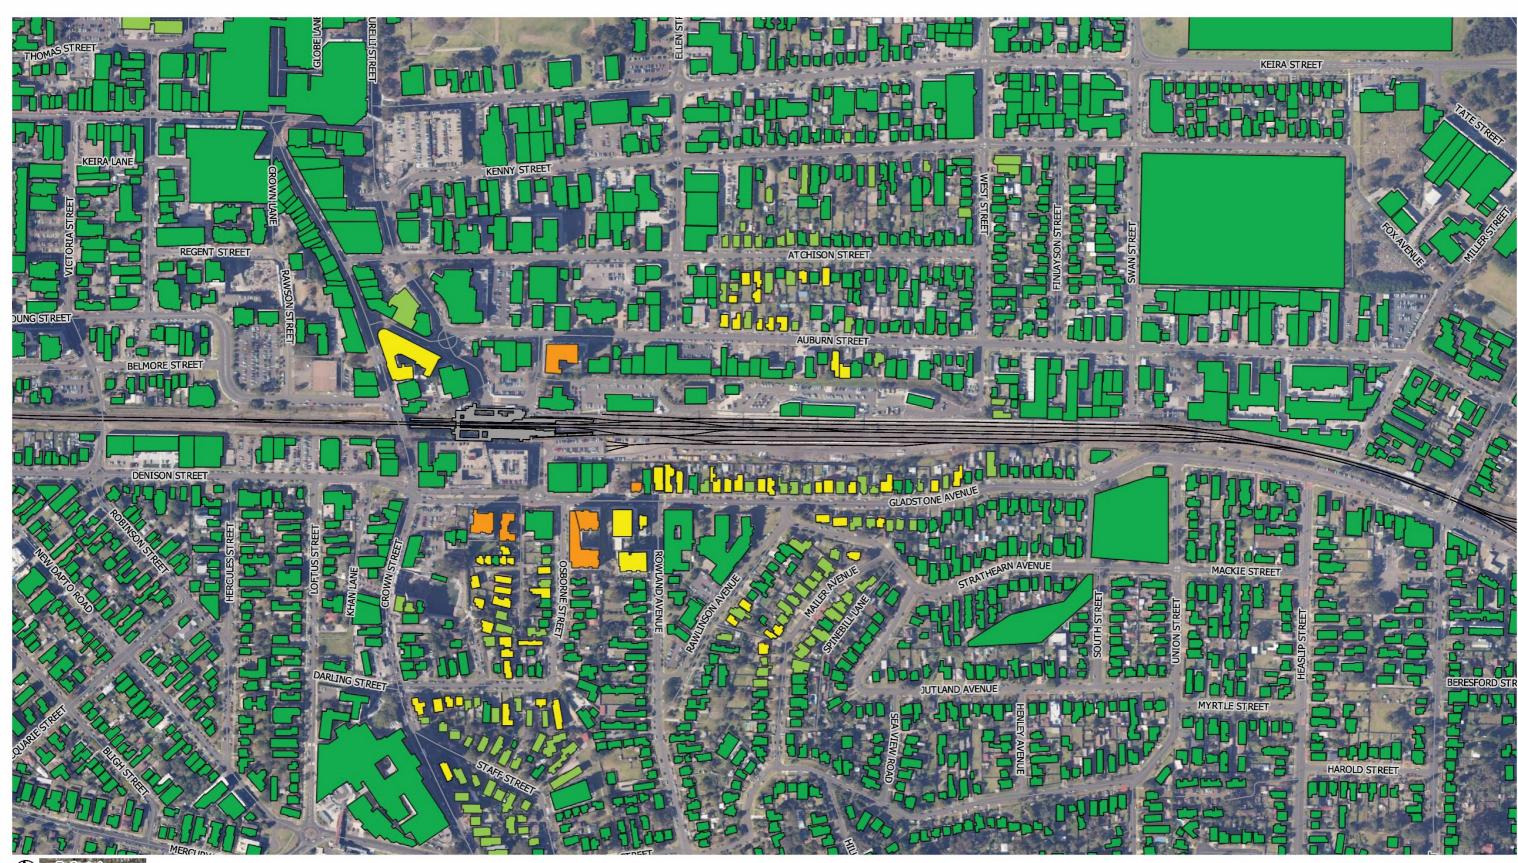

Construction scenario: Civil - walkways, lighting and CCTV/fences

Description: More Trains More Services Construction noise results - Wollongong Out of hours works, period 1 (evening)

Date:

Figure No: TK877-01-B2-2(r2) 06.08.2019 Created by: AMo

Rev: R1 Sheet: A3 Scale:

Client: Jacobs Group

Package B PAC (Australia) Pty Ltd B2 Wollongong

Project:

1/418A Elizabeth Street, SURRY HILLS NSW 2010 P: 02 8218 0500 F: 02 8218 0501

For information only and not for construction. This information is protected by copyright.