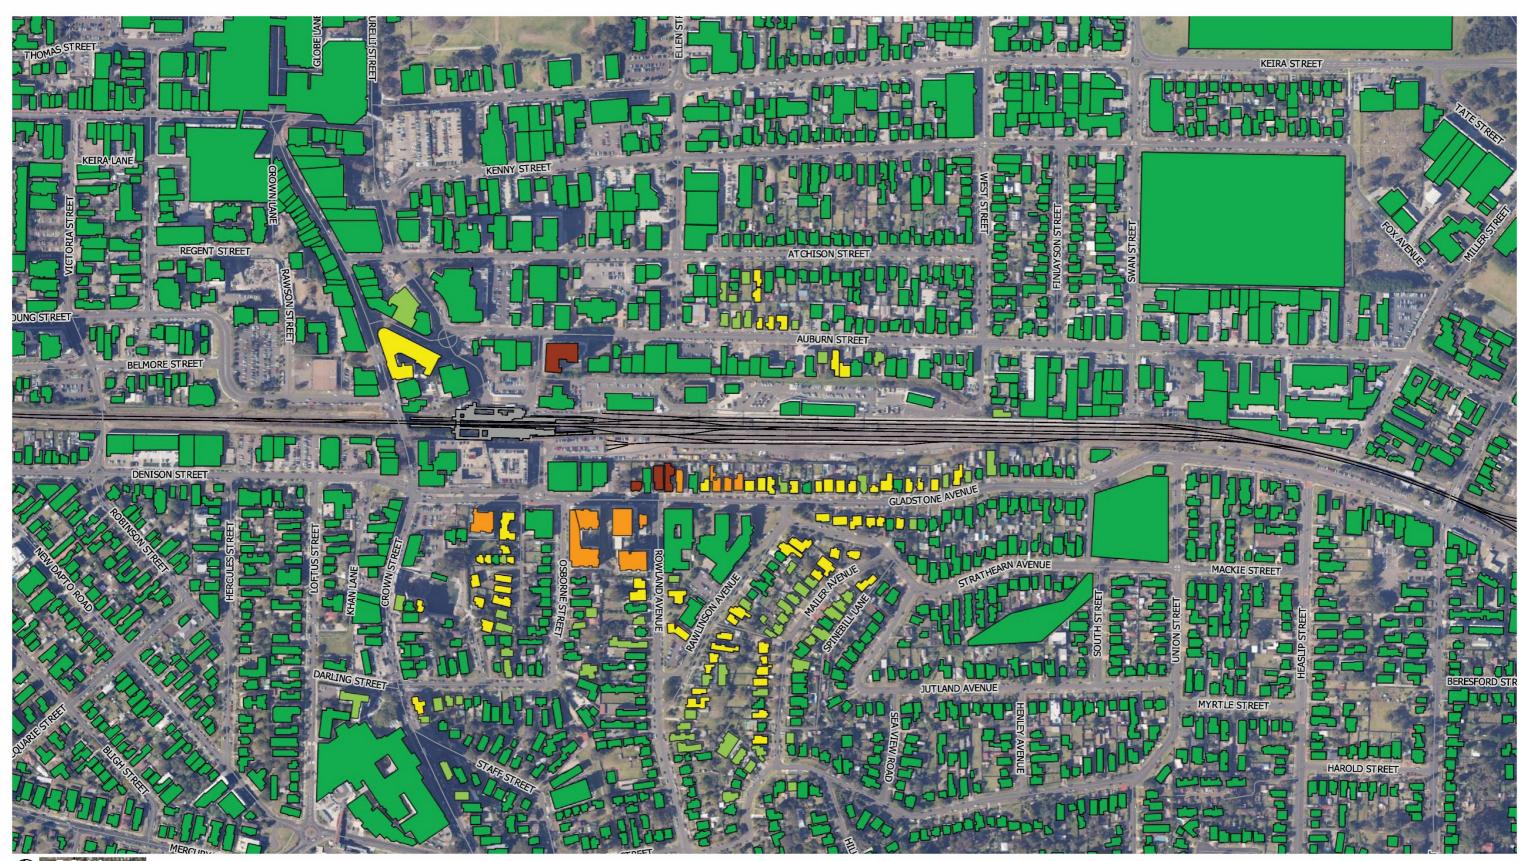

Construction scenario: Site preparation / demobilisation

Description: More Trains More Services Construction noise results - Wollongong Out of hours works, period 1 (evening)

Date:

Figure No: TK877-01-B2-1(r2) 06.08.2019 Created by: AMo

Rev: R1 Sheet: A3 Scale:

Client: Jacobs Group

(Australia) Pty Ltd

Package B PAC B2 Wollongong

Project:

1/418A Elizabeth Street, SURRY HILLS NSW 2010 P: 02 8218 0500 F: 02 8218 0501

For information only and not for construction. This information is protected by copyright.