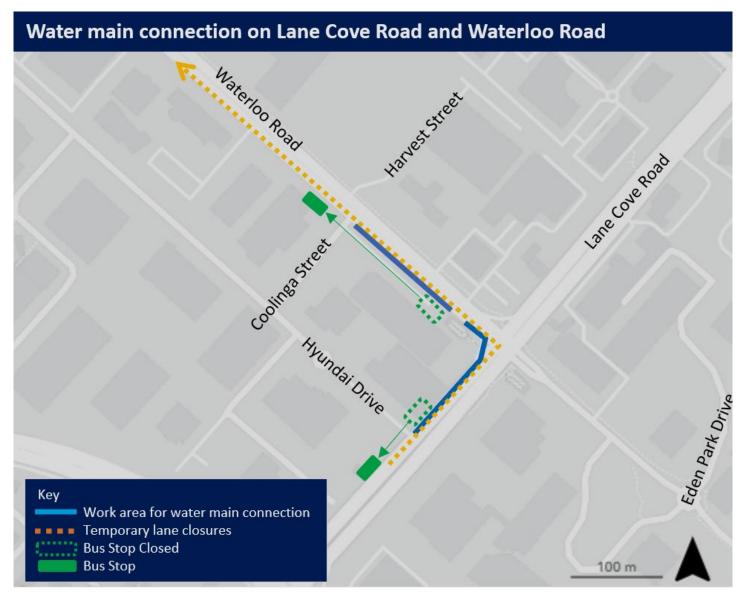

### When and where we'll be working

From 7pm Saturday 21 October to 6am Sunday 22 October 2023, we will connect one of the three new water mains to the Sydney Water network.

Construction activities will be on the westbound direction of Waterloo Road between Lane Cove Road and Coolinga Street, and the northbound direction of Lane Cove Road between Epping Road and Waterloo Road.

### Traffic changes

There will be temporary traffic changes along Lane Cove Road and Waterloo Road during this work. Temporary changes will include:

- temporary bus stop closures along Lane Cove Road and Waterloo Road
- temporary lane closures

#### Location of weekend work