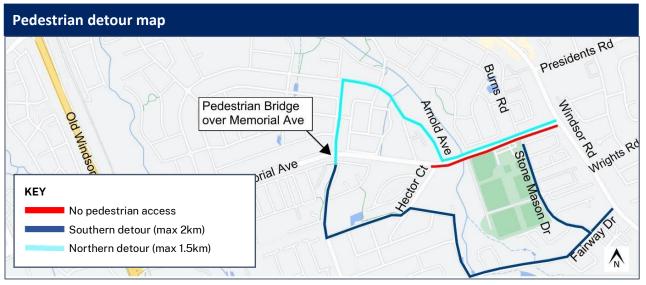

## What work are we doing?

We are starting work on the next stage of Memorial Avenue. As part of this work we need to close 650 meters of unpaved path on the southern side of Memorial Avenue between Windsor Road and Hector Court.

## What will this mean for you?

**From Monday 19 June to mid-2024**, people living on the southern side of Memorial Ave wanting to walk to or from Windsor Rd will need to take a detour south via Fairway Dr, or north via the pedestrian bridge and the northern side of Memorial Ave. This will add a minimum of 15 minutes of walking time. There will be signage in place to guide pedestrians.