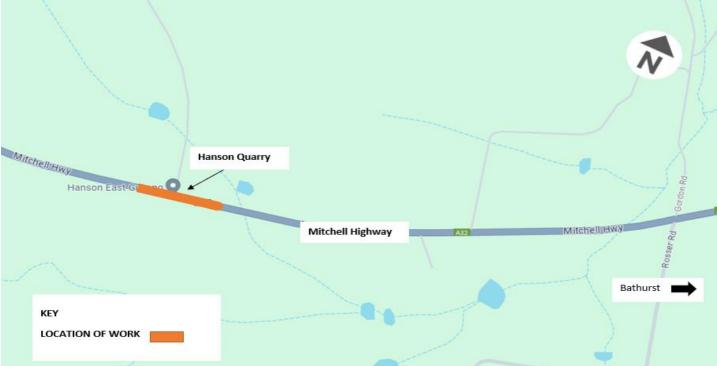

The work will take place on the Mitchell Highway near Hanson Quarry, approximately one kilometre west of Gordon Road.

We have included a map to show the location of the work.

# Location of work area