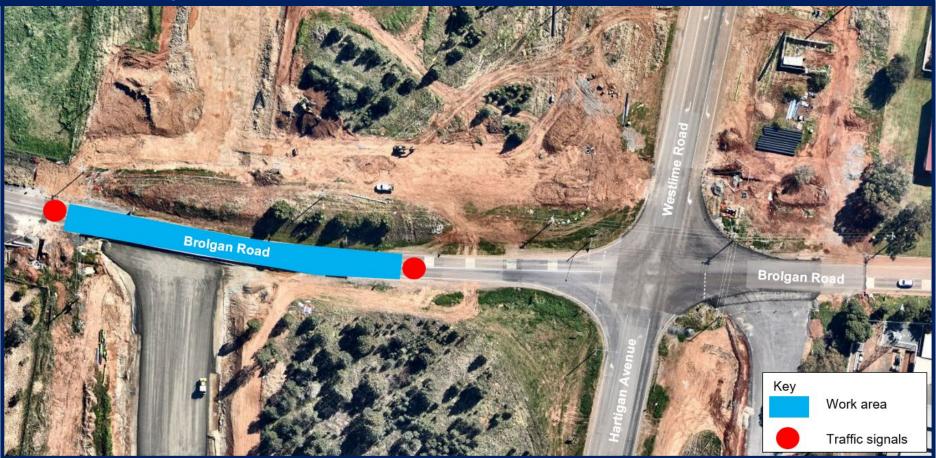

# Continued changed traffic conditions at Brolgan Road in Parkes

Work is continuing on the Newell Highway upgrade, Parkes Bypass between Maguire Road and Barkers Road.

A 120 metre section of Brolgan Road west of the Westlime Road intersection will continue to operate as a single lane under temporary traffic signals until May 2023 to enable pavement construction. We have included a map to show the location of changed traffic conditions.

## Traffic changes

There will be some temporary traffic changes to ensure the work zone is safe.

Lane closures, intermittent stopping and a reduced speed limit will be in place during and outside of work hours until this work is complete.

#### Traffic changes at Brolgan Road in Parkes