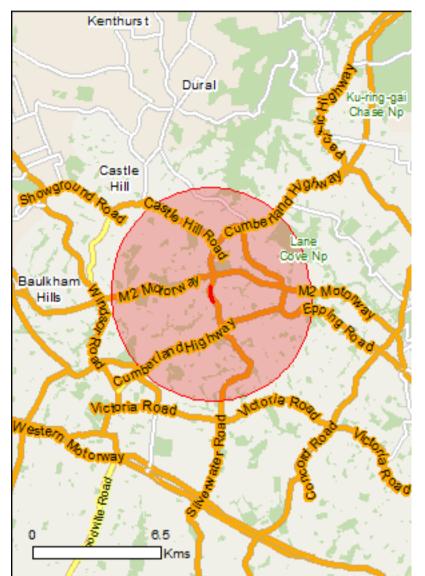

Data from the BioNet BioNet Atlas website, which holds records from a number of custodians. The data are only indicative and cannot be considered a comprehensive inventory, and may contain errors and omissions. Species listed under the Sensitive Species Data Policy may have their locations denatured (^ rounded to 0.1Å<sup>+</sup>, ^ ^ rounded to 0.01Å<sup>+</sup>, <sup>(A)</sup> rounded to 0.01Å<sup>+</sup>, <sup>(A)</sup> rounded to 0.1Å<sup>+</sup>, <sup>(A)</sup>