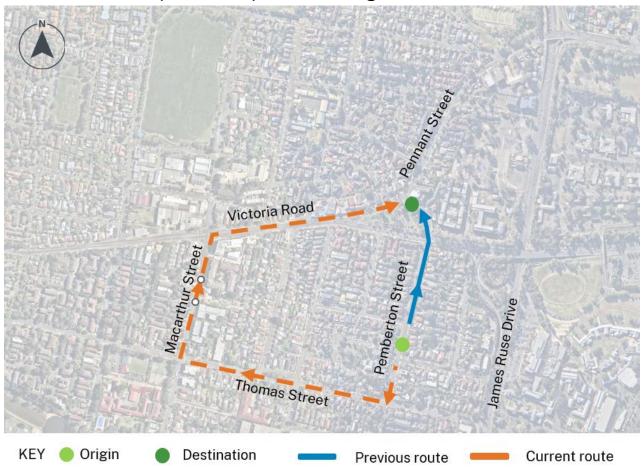

sport.nsw.gov.au

December 2023

#### Alternative route information

Following the introduction of right turn restrictions into and out of Pemberton Street, Parramatta from March 2023 to address safety, the alternate routes now apply for:

- Victoria Road (eastbound) traffic turning right into Pemberton Street (south)
- Victoria Road (westbound) traffic turning right into Pemberton Street (north)
- Pemberton Street (northbound) traffic through and right turn movements
- Pemberton Street (southbound) traffic through and right turn movements

#### Victoria Road (eastbound) traffic turning right into Pemberton Street (south)





transport.nsw.gov.au

## Victoria Road (westbound) traffic turning right into Pemberton Street (north)



## Pemberton Street (northbound) traffic through movement





#### Pemberton Street (southbound) traffic through movement



## Pemberton Street (southbound) traffic turning right into Victoria Road (westbound)





# Pemberton Street (northbound) traffic turning right into Victoria Road (eastbound)