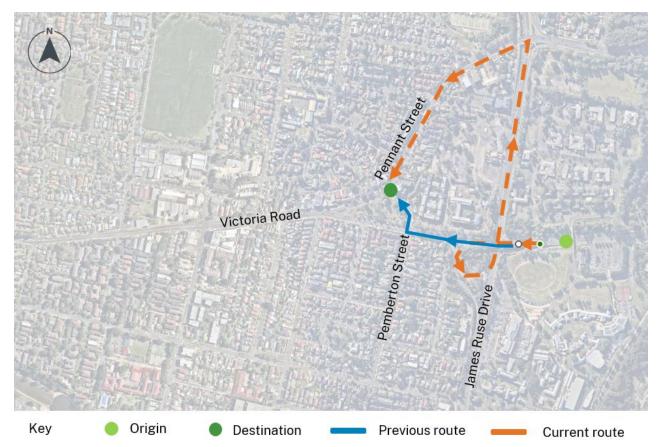

Road between Pennant and Pemberton streets, Parramatta

transport.nsw.gov.au

December 2023

#### Alternative route information

Following the introduction of right turn restrictions into and out of Pemberton Street, Parramatta from March 2023 to address safety, the alternate routes now apply for:

- Victoria Road (eastbound) traffic turning right into Pemberton Street (south)
- Victoria Road (westbound) traffic turning right into Pemberton Street (north)
- Pemberton Street (northbound) traffic through and right turn movements
- Pemberton Street (southbound) traffic through and right turn movements

#### Victoria Road (eastbound) traffic turning right into Pemberton Street (south)





transport.nsw.gov.au

## Victoria Road (westbound) traffic turning right into Pemberton Street (north)



## Pemberton Street (northbound) traffic through movement





#### Pemberton Street (southbound) traffic through movement



## Pemberton Street (southbound) traffic turning right into Victoria Road (westbound)





# Pemberton Street (northbound) traffic turning right into Victoria Road (eastbound)