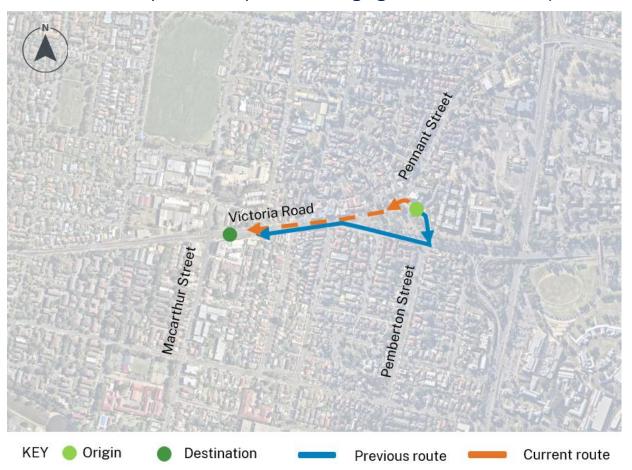

## Victoria Road (westbound) traffic turning right into Pemberton Street (north)