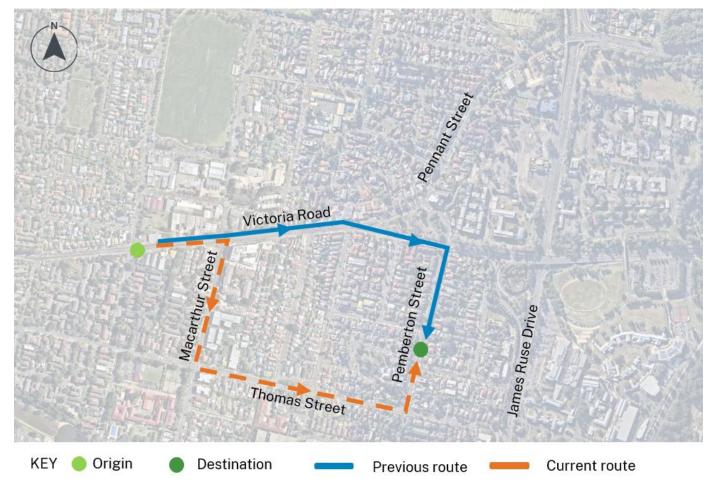

#### Victoria Road (eastbound) traffic turning right into Pemberton Street (south)

transport.nsw.gov.au