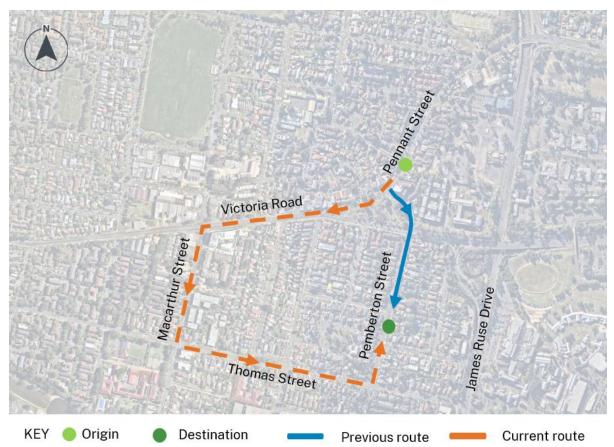

## Victoria Road (westbound) traffic turning right into Pemberton Street (north)