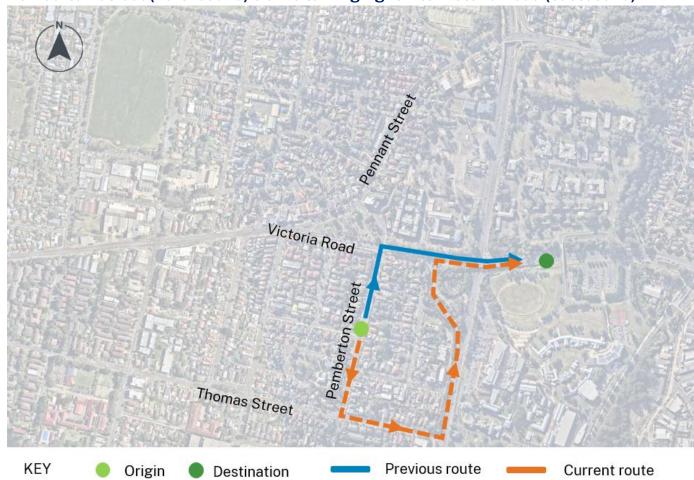

# Pemberton Street (northbound) traffic turning right into Victoria Road (eastbound)