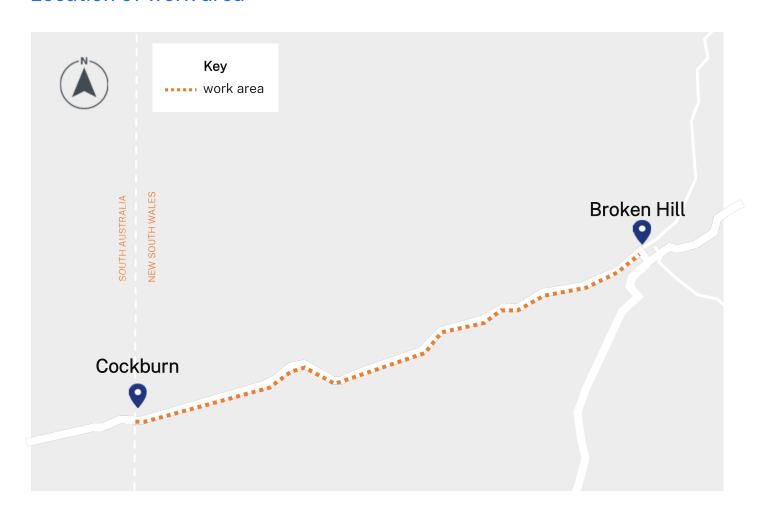

The location of works will vary between Cockburn and Broken Hill. We have included a map to show location of the works.

#### Location of work area