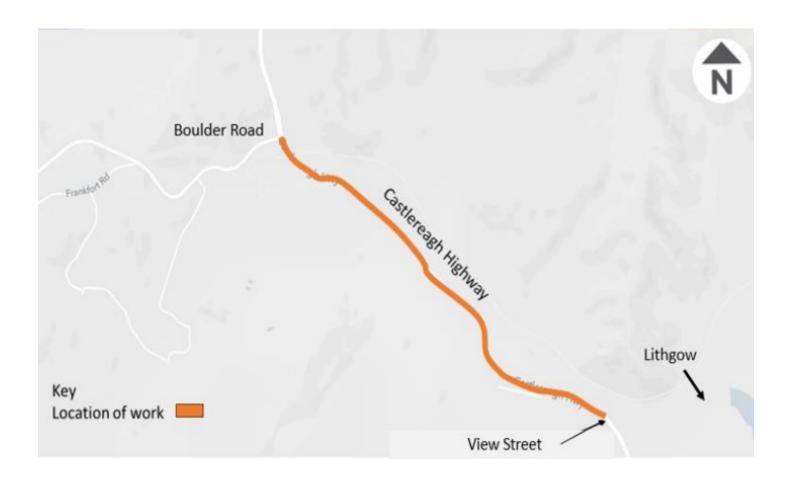

## When and where we'll be working

Work will take place at along the Castlereagh Highway between Boulder Road and View Street, approximately 20 kilometres north of Lithgow.

Work will take place on **Tuesday 5** and **Wednesday 6 March**, and is expected to take **two days** to complete, weather permitting.

#### Location of work