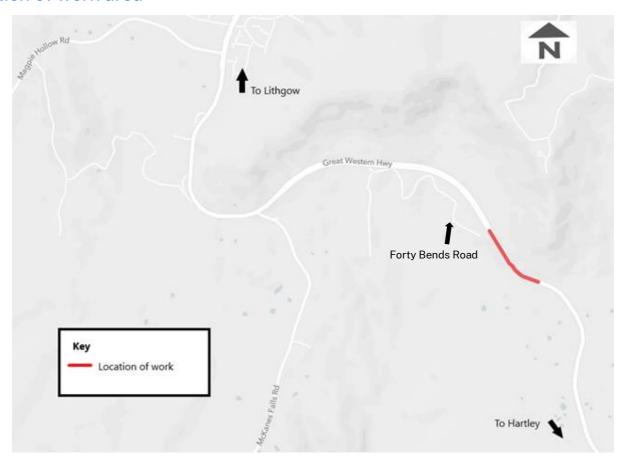

The NSW Government is carrying out emergency maintenance work on the Great Western Highway at Forty Bends, between Lithgow and Hartley.

### What work are we doing?

We are sealing cracks in the surface of the road at Forty Bends, approximately six kilometres east of Lithgow.

#### Location of work area