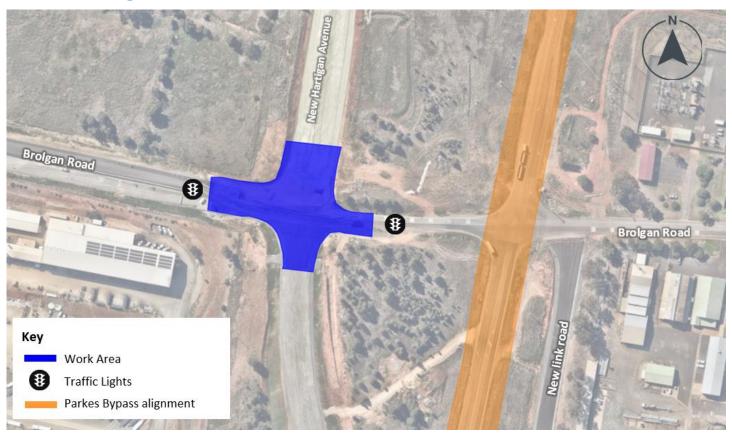

### When and where we'll be working

We will be working at night at the intersection of the Brolgan Road and the new Hartigan Avenue extension.

We have included a map over the page to show the location of the work.

#### Location of nightwork