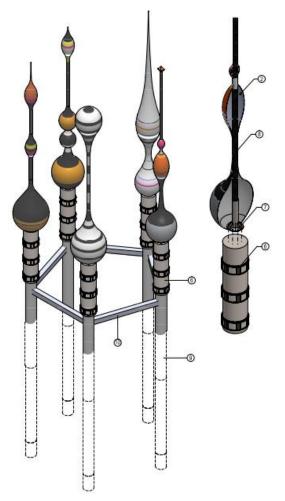

Applicant: Lendlease (Millers Point) Pty Ltd

Artist: Mikala Dwyer

**Engineer: Event Engineering** 

Site Plan Pier Plan View

| Isometric \ | /iew |
|-------------|------|
|-------------|------|

| ITEM NO. | DESCRIPTION          | QTY. |
|----------|----------------------|------|
| 1        | MONUMENT 1           | 1    |
| 2        | MONUMENT 2           | 1    |
| 3        | MONUMENT 3           | 1    |
| 4        | MONUMENT 4           | 1    |
| 5        | MONUMENT 5           | 1    |
| 6        | KEEL                 | 5    |
| 7        | MAST BASE            | 5    |
| 8        | MAST ( x 3 SECTIONS) | 5    |
| 9        | PIER                 | 5    |
| 10       | RING BEAM            | 1    |