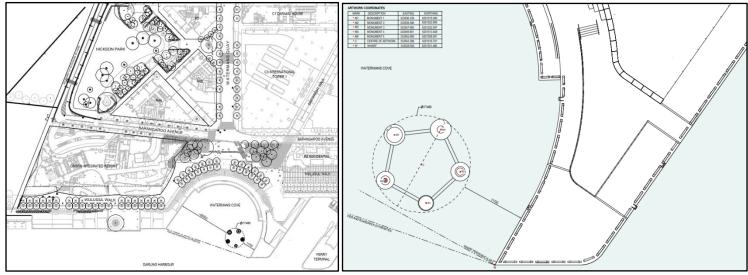

## **Neighbour Notification Plan**

Development Application: Proposed Public Artwork - *Monuments for Fishes* Location: Watermans Cove, Barangaroo South, Darling Harbour Waterway

Address: Barangaroo Avenue, Barangaroo NSW 2000

Applicant: Lendlease (Millers Point) Pty Ltd

Artist: Mikala Dwyer

**Engineer: Event Engineering** 

Site Plan Pier Plan View

| Isometric \ | /iew |
|-------------|------|
|-------------|------|

| ITEM NO. | DESCRIPTION          | QTY. |
|----------|----------------------|------|
| 1        | MONUMENT 1           | 1    |
| 2        | MONUMENT 2           | 1    |
| 3        | MONUMENT 3           | 1    |
| 4        | MONUMENT 4           | 1    |
| 5        | MONUMENT 5           | 1    |
| 6        | KEEL                 | 5    |
| 7        | MAST BASE            | 5    |
| 8        | MAST ( x 3 SECTIONS) | 5    |
| 9        | PIER                 | 5    |
| 10       | RING BEAM            | 1    |