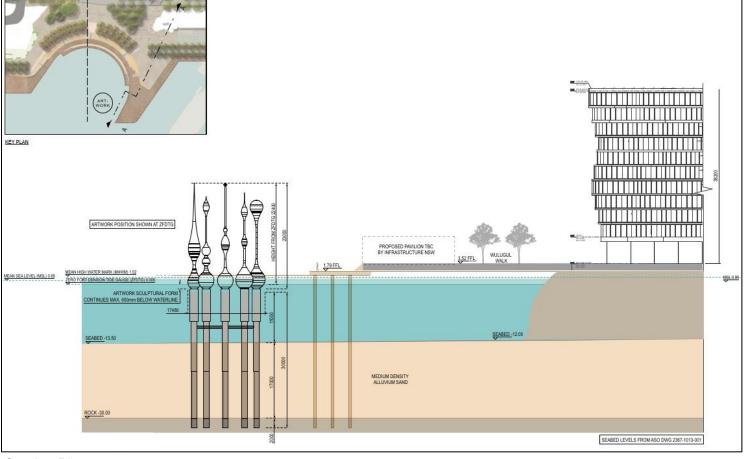

## **Neighbour Notification Plan**

Development Application: Proposed Public Artwork - *Monuments for Fishes* Location: Watermans Cove, Barangaroo South, Darling Harbour Waterway

Address: Barangaroo Avenue, Barangaroo NSW 2000

Applicant: Lendlease (Millers Point) Pty Ltd

Artist: Mikala Dwyer

**Engineer: Event Engineering** 

Site Plan Pier Plan View

| Isometric \ | /iew |
|-------------|------|
|-------------|------|

| ITEM NO. | DESCRIPTION          | QTY. |
|----------|----------------------|------|
| 1        | MONUMENT 1           | 1    |
| 2        | MONUMENT 2           | 1    |
| 3        | MONUMENT 3           | 1    |
| 4        | MONUMENT 4           | 1    |
| 5        | MONUMENT 5           | 1    |
| 6        | KEEL                 | 5    |
| 7        | MAST BASE            | 5    |
| 8        | MAST ( x 3 SECTIONS) | 5    |
| 9        | PIER                 | 5    |
| 10       | RING BEAM            | 1    |