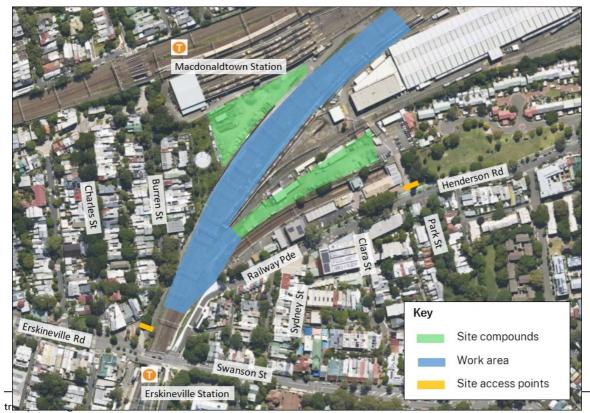

and go services for many customers.

In February 2024 we will carry out investigation activities and repair minor defects inside the rail corridor. Some of this work will be completed outside of standard construction hours (**7am to 6pm Monday to Friday, and 8am to 1pm on Saturdays**) between:

- 6am and 6pm from Wednesday 14 February to Wednesday 21 February 2024
- 10pm Friday 16 February and 2am Monday 19 February 2024.

Noise from this work is not expected to be intrusive. We will make every effort to minimise impacts as much as possible and thank you for your patience during the upcoming work.

If you would like more information, please email us at **projects@transport.nsw.gov.au** or call **1800 684 490** and ask to speak to the More Trains, More Services team.

## Map of work area



OFFICIAL