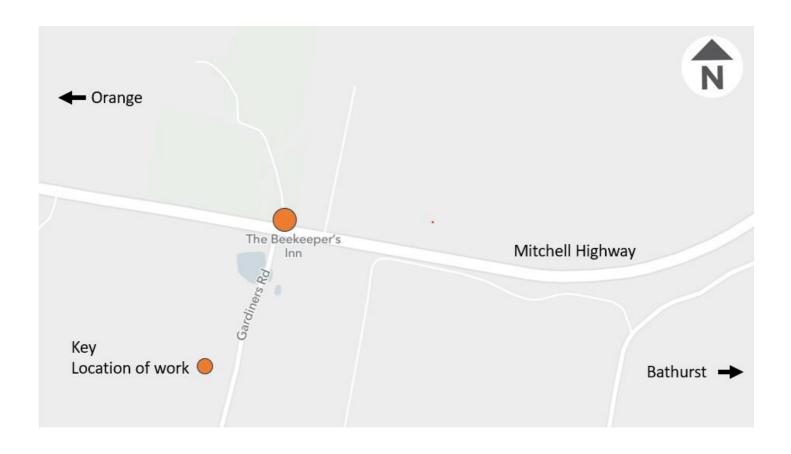

### When and where we'll be working

Work will take place near The Beekeepers Inn at Vittoria on the Mitchell Highway, approximately 20 kilometres west of Bathurst.

Work will take place on **Wednesday 6 March 2024** from **7am to 4pm** and is expected to take **one day** to complete, weather permitting.

### Location of work