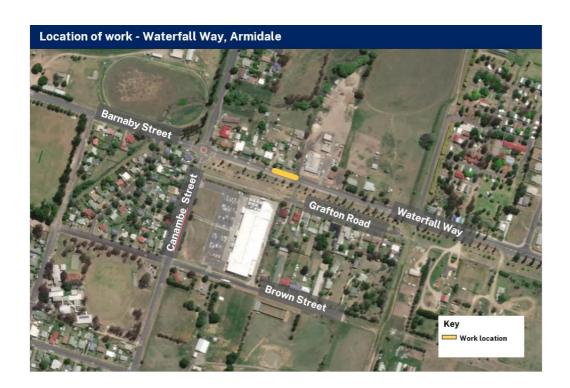

### When and where we'll be working

We'll be at Waterfall Way, between Canambe Street and Grafton Road, Armidale from 20 November with exploration work and then from 27 November up to 2 December with heavy patching, weather permitting.

### Traffic Impacts

Single lane, alternate traffic flow arrangements with pilot vehicle and reduced speed limit of 40km/h will be in place during work hours. Motorists should allow up to five minutes extra travel time.