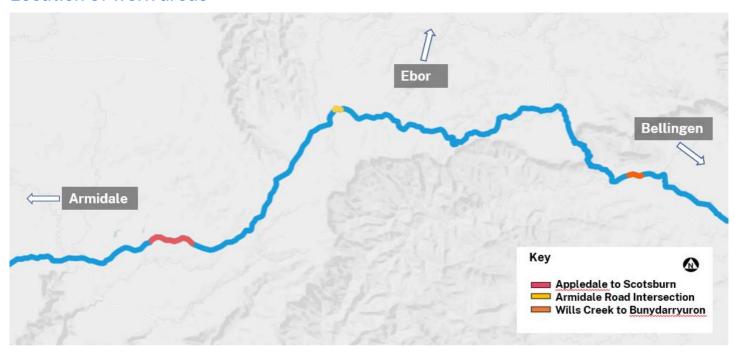

## Christmas shutdown - traffic changes

All work will stop from Saturday, 23 December 2023 with these changes in place over the holidays:

| Appledale to Scotsburn                         | Completion 23 Dec<br>Return to 100km   |
|------------------------------------------------|----------------------------------------|
| Wills Creek /<br>Bunydarryuron                 | 60km speed limit<br>Restart work 8 Jan |
| Armidale Rd intersection – vegetation clearing | Due to start late 15<br>Jan            |

#### Location of work areas