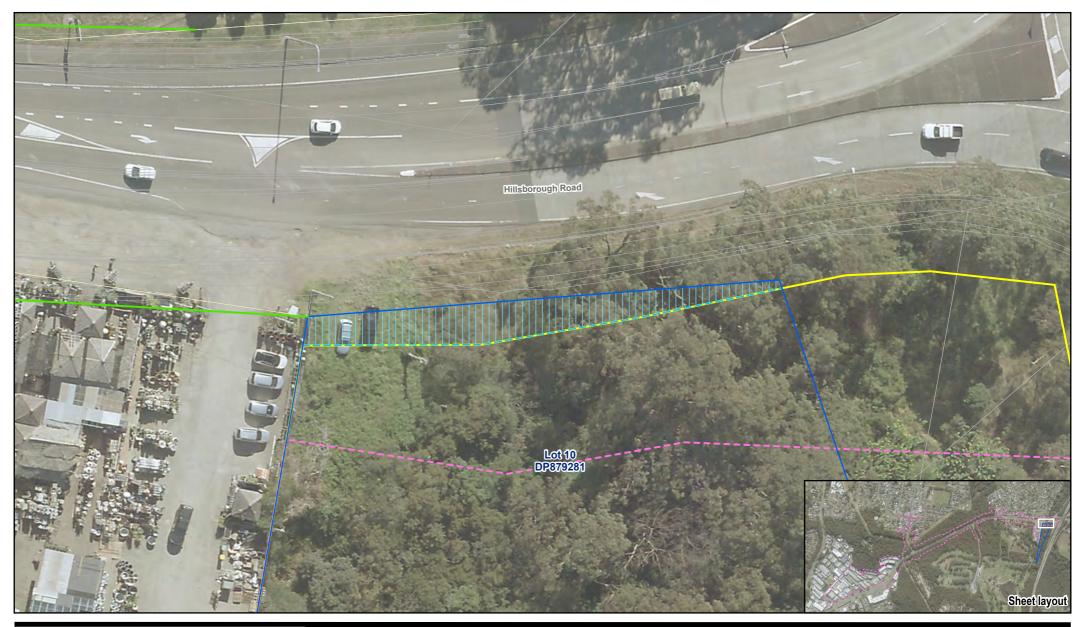

 Transport for NSW
 Project No.
 12544418

 Hillsborough Road Upgrade Concept Design
 Revision No.
 0

 Review of Environmental Factors
 Date
 13/10/2022

Proposed property acquisition Lot 10 DP879281

FIGURE N.30

G:\22\12544418\GIS\Maps\REF\_Appendix\_N\_0.aprx Print date: 13 Oct 2022 - 11:24