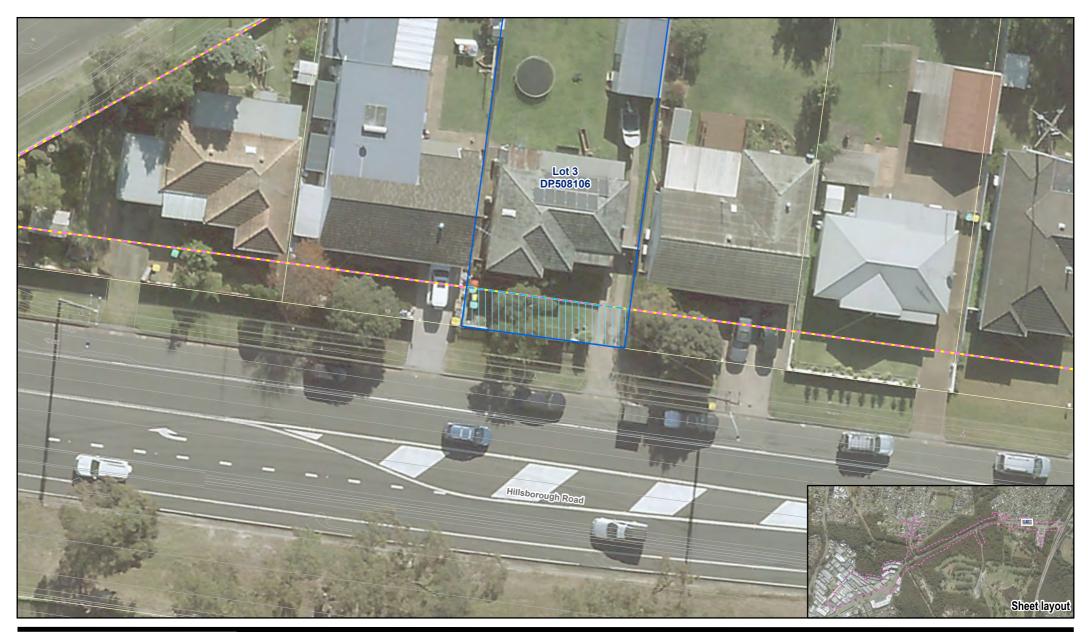

 Date
 13/10/2022

Proposed property acquisition Lot 4 DP508106

FIGURE N.21

G:\22\12544418\GIS\Maps\REF\_Appendix\_N\_0.aprx Print date: 13 Oct 2022 - 11:23

E Proposal area Construction footprint Property of interest