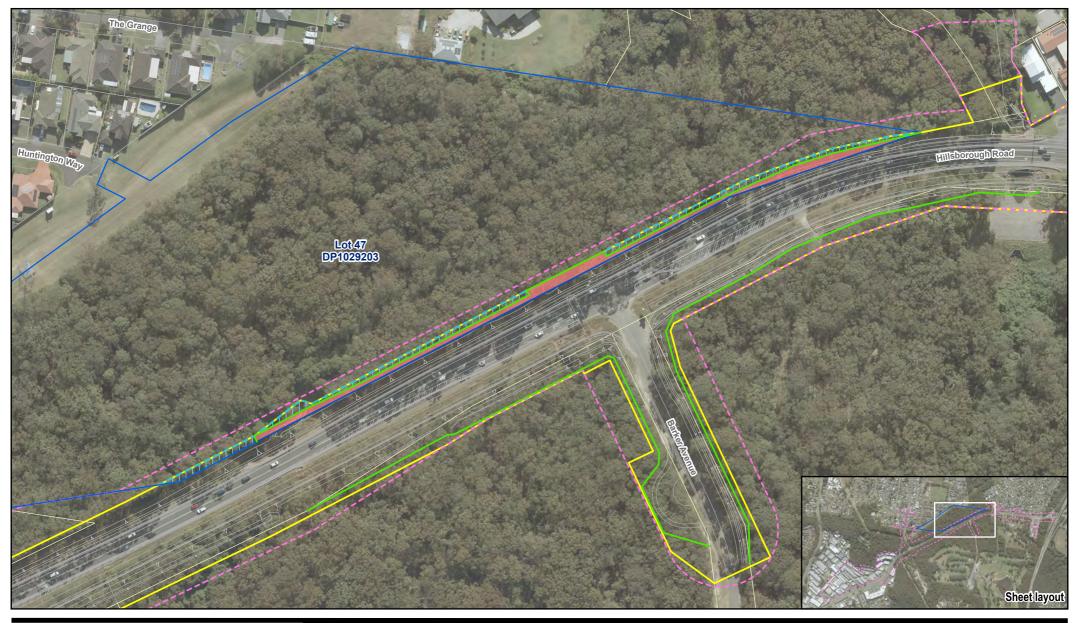

Transport for NSW Hillsborough Road Upgrade Concept Design Review of Environmental Factors Project No. 12544418 Revision No. 0

Proposed property acquisition Lot 47 DP1029203

**FIGURE N.9** 

Date 13/10/2022