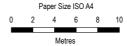

**FIGURE N.16** 

| LEGEND                 |                            | Paper Size ISO A4                                                | Transport for NSW                                                 | Project No. 12544418                                      |
|------------------------|----------------------------|------------------------------------------------------------------|-------------------------------------------------------------------|-----------------------------------------------------------|
| Proposal area          | Lease area                 | 0 2 4 6 8 10                                                     | Hillsborough Road Upgrade Concept Design                          | Revision No. 0                                            |
| Construction footprint | Design                     | Metres                                                           | Review of Environmental Factors                                   | Date 13/10/2022                                           |
| Property of interest   | Proposed property boundary | Map Projection: Transverse Mercator<br>Horizontal Datum: GDA2020 | Proposed property acquisition                                     |                                                           |
|                        | Cadastre                   | Grid: GDA2020 MGA Zone 56                                        | Lot 14 Sec I DP204385                                             | FIGURE N.17                                               |
|                        |                            | C-122112544419/CISIMone/PEE Appendix N 0 oper                    | Data source: Matroman Tile Sonice: Imagen/ (Data extracted: 12/1) | 0/2022): Roade, Cadactro, J.RJ. 2017: Created by: Imorton |

G:\22\12544418\GIS\Maps\REF\_Appendix\_N\_ Print date: 13 Oct 2022 - 11:22

 
 Transport for NSW
 Project No.
 12544418

 Hillsborough Road Upgrade Concept Design Review of Environmental Factors
 Revision No.
 0