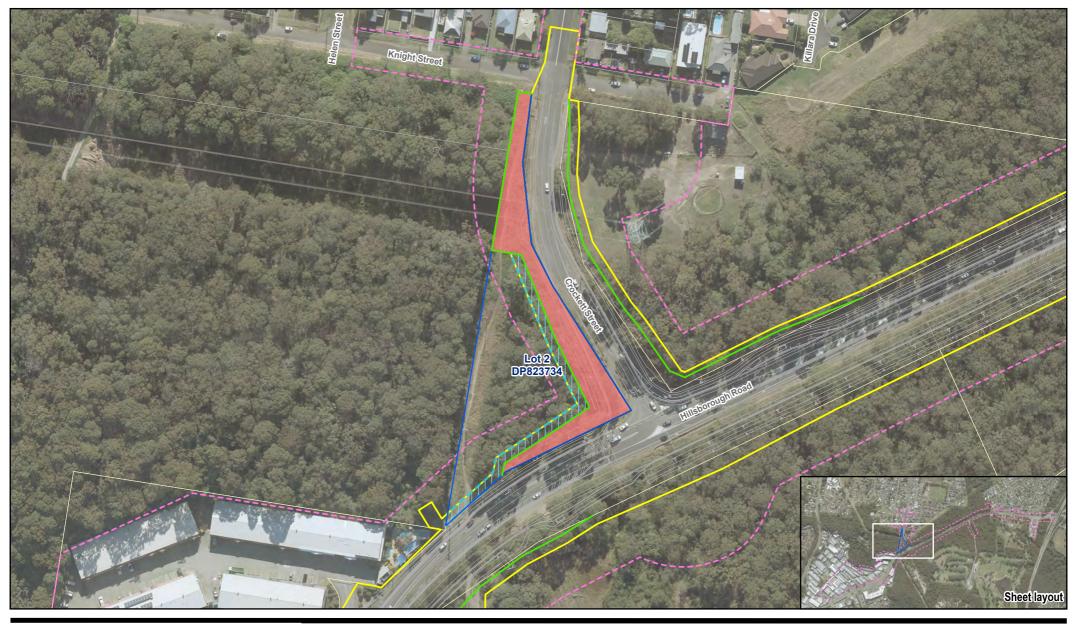

### Proposed property acquisition Lot 2 DP823734

FIGURE N.5

G:\22\12544418\GIS\Maps\REF\_Appendix\_N\_0.aprx Print date: 13 Oct 2022 - 11:21

 Transport for NSW
 Project No.
 12544418

 Hillsborough Road Upgrade Concept Design
 Revision No.
 0