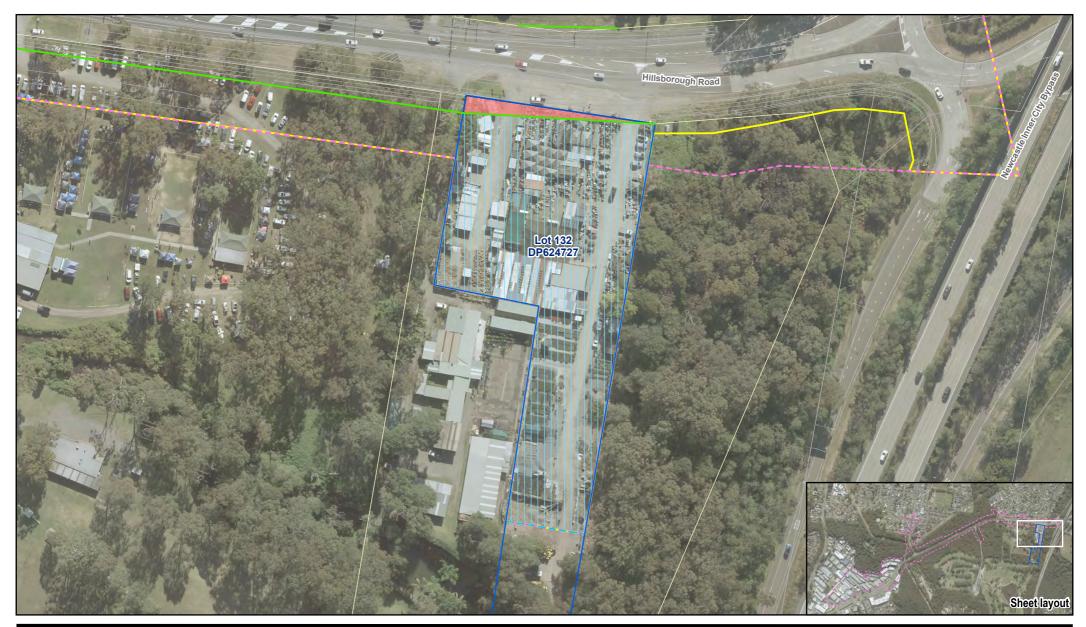

| LEGEND                 |                            | Paper Size ISO A4                                                |  | Transport for NSW                                                   | Project No. 12544418                                      |
|------------------------|----------------------------|------------------------------------------------------------------|--|---------------------------------------------------------------------|-----------------------------------------------------------|
| Proposal area          | Lease area                 | 0 10 20 30 40 50                                                 |  | Hillsborough Road Upgrade Concept Design                            | Revision No. 0                                            |
| Construction footprint | Design                     | Metres                                                           |  | Review of Environmental Factors                                     | Date 13/10/2022                                           |
| Acquisition area       | Proposed property boundary | Map Projection: Transverse Mercator<br>Horizontal Datum: GDA2020 |  | Proposed property acquisition                                       |                                                           |
| Property of interest   | Cadastre                   | Grid: GDA2020 MGA Zone 56                                        |  | Lot 132 DP624727                                                    | FIGURE N.29                                               |
|                        |                            |                                                                  |  | Data asurasi, Matroman Tila Canvina, Jimanani (Data subrastadi 12/4 | 10/2022), Deade, Cadastra, J.D. 2017, Created by Incenter |

G:\22\12544418\GIS\Maps\REF\_Appendix\_N\_0.aprx Print date: 13 Oct 2022 - 11:24

| L | E | G | E | N | D |  |
|---|---|---|---|---|---|--|
| - |   | - | - |   |   |  |

Proposal area

Construction footprint