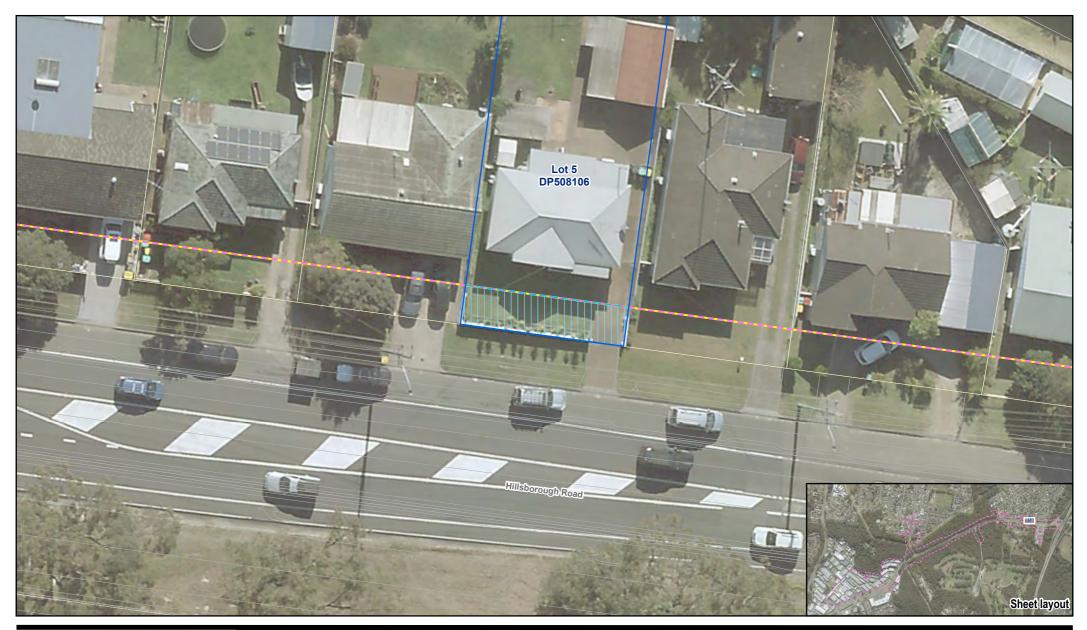

 Hillsborough Road Upgrade Concept Design Review of Environmental Factors
 Revision No.
 0

 Date
 13/10/2022

Proposed property acquisition Lot 6 DP508106

**FIGURE N.23** 

G:\22\12544418\GIS\Maps\REF\_Appendix\_N\_0.aprx Print date: 13 Oct 2022 - 11:23