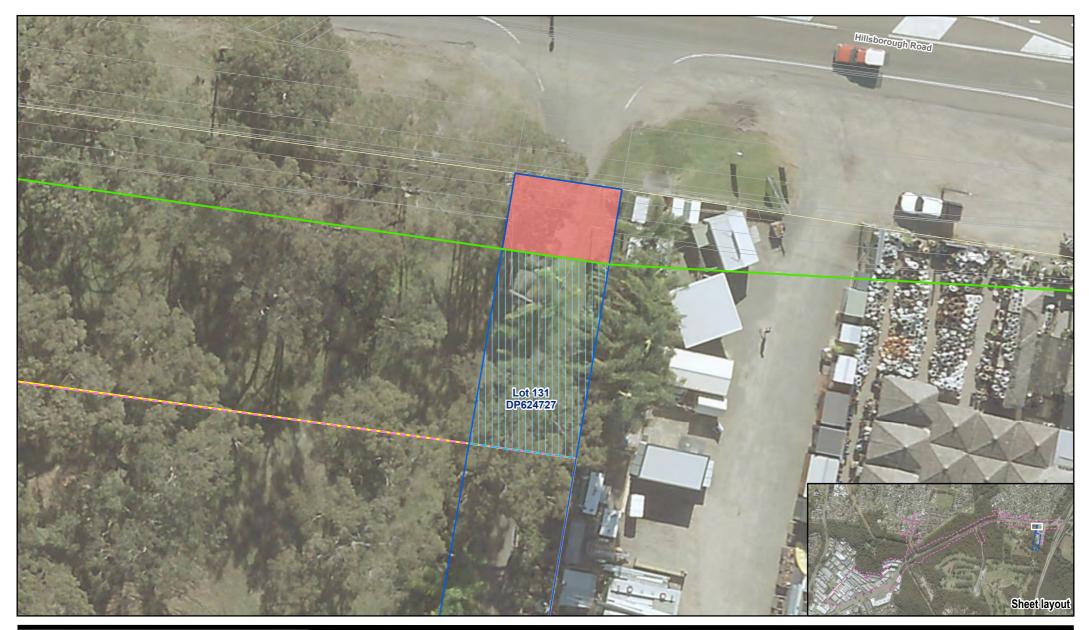

### Proposed property acquisition Lot 131 DP624727

Revision No. 0 Date 13/10/2022

#### **FIGURE N.28** Data source: Metromap Tile Service: - Imagery (Date extracted: 13/10/2022); Roads, Cadastre - LPI, 2017; Created by: tmorton

G:\22\12544418\GIS\Maps\REF\_Appendix\_N\_0.aprx Print date: 13 Oct 2022 - 11:24