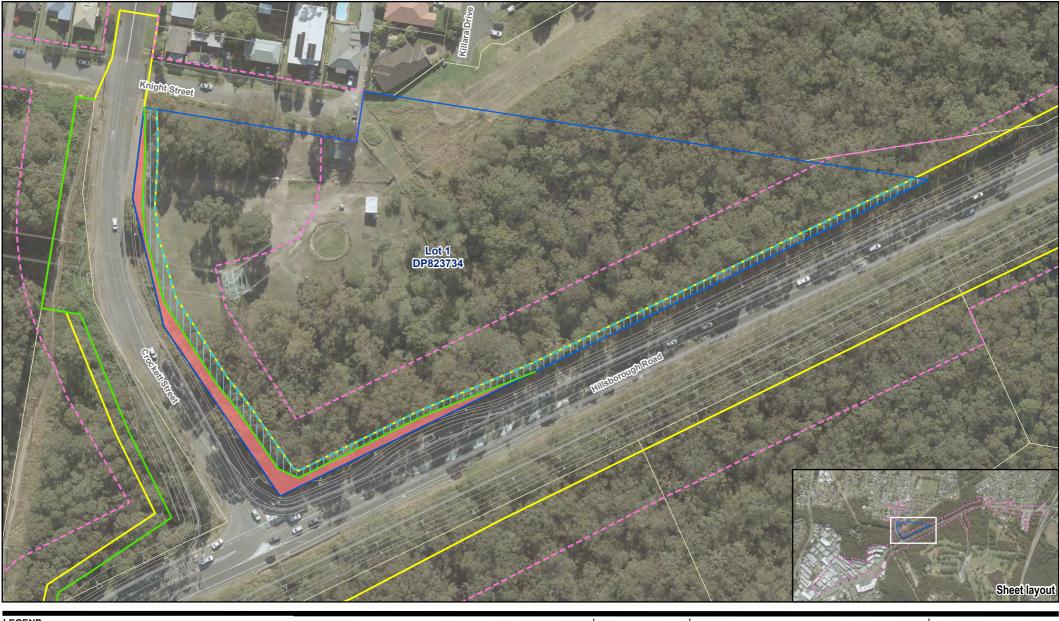

### Proposed property acquisition Lot 2 DP823734

FIGURE N.5

G:\22\12544418\GIS\Maps\REF\_Appendix\_N\_0.aprx Print date: 13 Oct 2022 - 11:21

 Transport for NSW
 Project No.
 12544418

 Hillsborough Road Upgrade Concept Design
 Revision No.
 0

 Review of Environmental Factors
 Date
 13/10/2022

Proposed property acquisition Lot 1 DP823734

**FIGURE N.6** 

G:\22\12544418\GIS\Maps\REF\_Appendix\_N\_0.aprx Print date: 13 Oct 2022 - 11:21

Date 13/10/2022