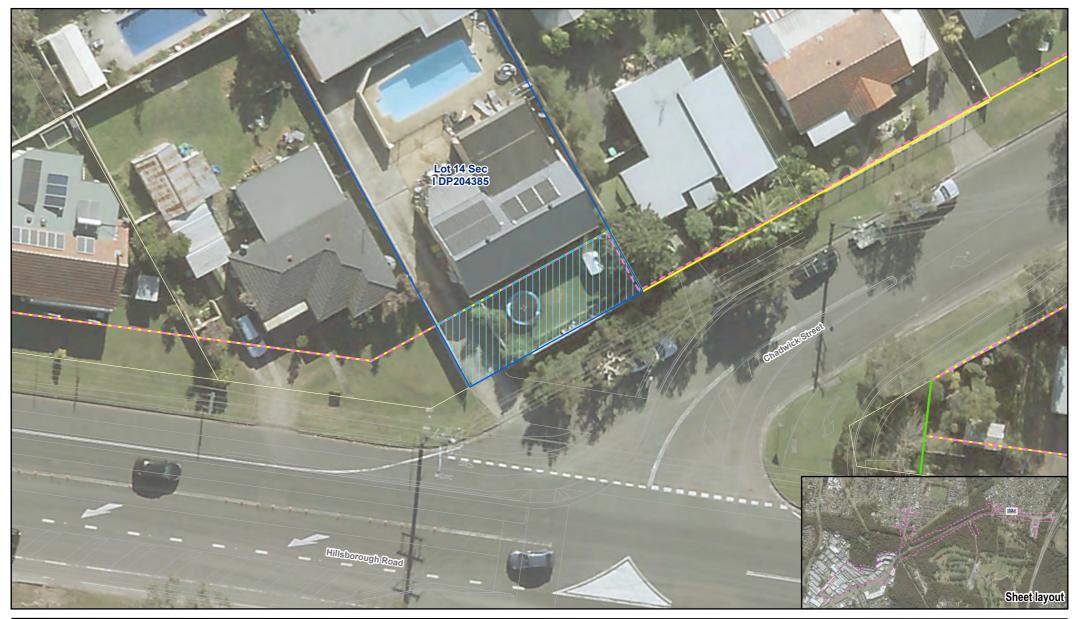

 Date
 13/10/2022

Proposed property acquisition Lot 1 DP508106

# FIGURE N.18

G:\22\12544418\GIS\Maps\REF\_Appendix\_N\_0.aprx Print date: 13 Oct 2022 - 11:22

| EG | EN | D |
|----|----|---|
|    |    |   |

Construction footprint

Property of interest

Lease area Design Proposed property boundary