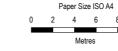

Project No. 12544418 Revision No. 0 Date 13/10/2022

Proposed property acquisition Lot 3 DP508106

**FIGURE N.20** 

G:\22\12544418\GIS\Maps\REF\_Appendix\_N\_0.aprx Print date: 13 Oct 2022 - 11:23

| LEGEND |  |
|--------|--|
|--------|--|