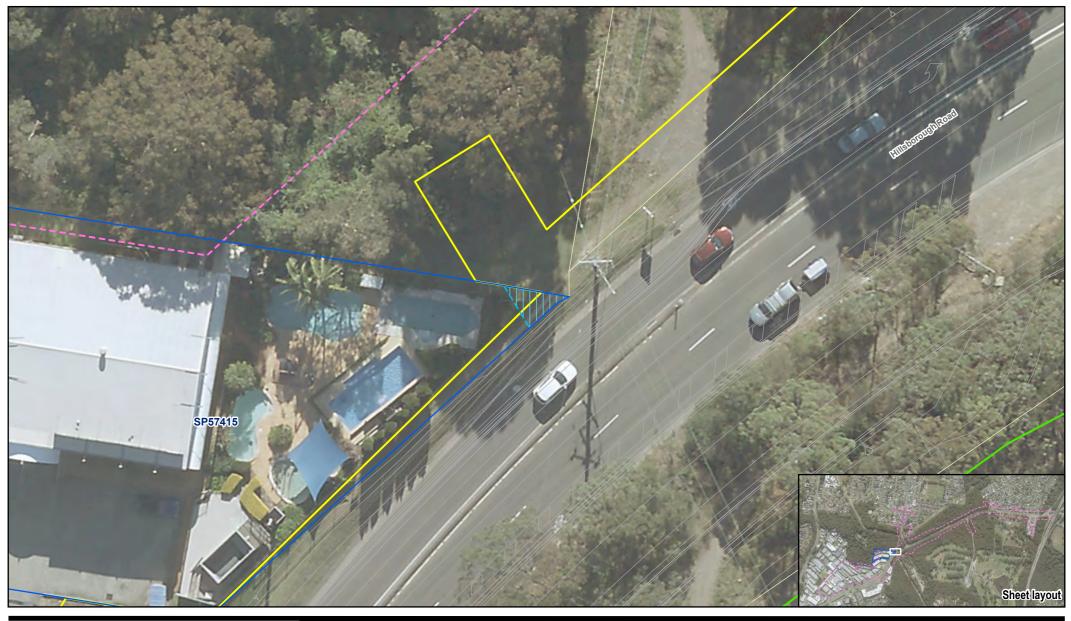

Lease area —— Design

Proposed property boundary
 Cadastre

Map Projection: Transverse Mercator Horizontal Datum: GDA2020 Grid: GDA2020 MGA Zone 56

 
 Transport for NSW
 Project No.
 12544418

 Hillsborough Road Upgrade Concept Design Review of Environmental Factors
 Revision No.
 0

 Date
 13/10/2022

Proposed property acquisition SP57415 FIGURE N.3

G:\22\12544418\GIS\Maps\REF\_Appendix\_N\_0.aprx Print date: 13 Oct 2022 - 11:21

Construction footprint

Property of interest

rint — Design

Proposed property boundary
 Cadastre

Lease area

Map Projection: Transverse Mercator Horizontal Datum: GDA2020 Grid: GDA2020 MGA Zone 56

Transport for NSWProject No.12544418Hillsborough Road Upgrade Concept Design<br/>Review of Environmental FactorsDate13/10/2022

Proposed property acquisition Lot 6 DP821106

FIGURE N.4

G:\22\12544418\GIS\Maps\REF\_Appendix\_N\_0.aprx Print date: 13 Oct 2022 - 11:21

 
 Transport for NSW
 Project No.
 12544418

 Hillsborough Road Upgrade Concept Design Review of Environmental Factors
 Revision No.
 0