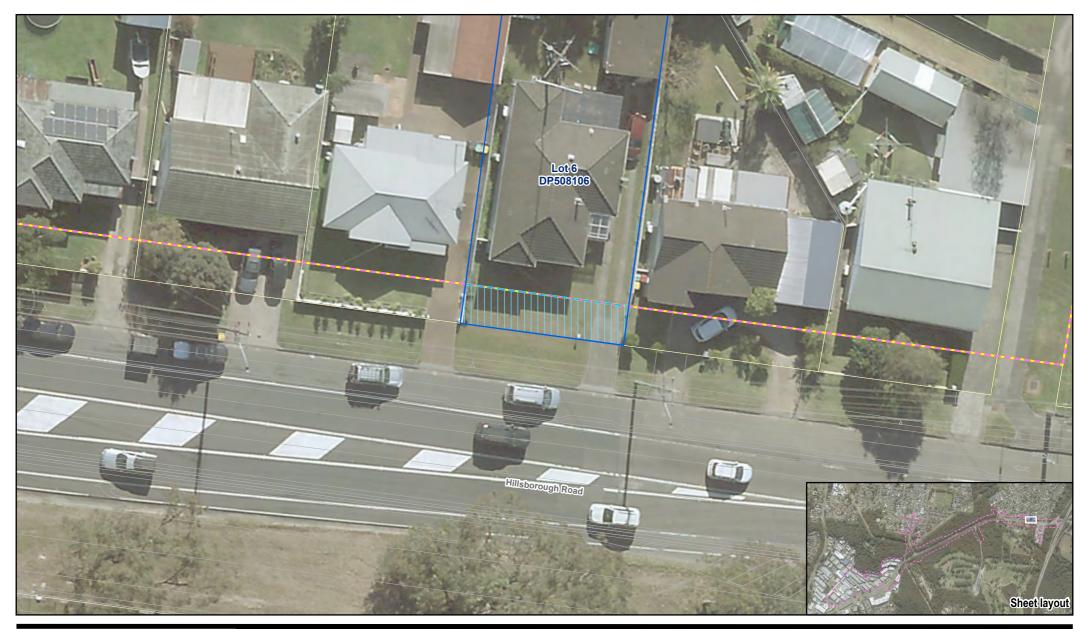

r Proposal area Construction footprint

Lease area

Design

Cadastre

Property of interest

10

Metres Map Projection: Transverse Mercator Horizontal Datum: GDA2020 Grid: GDA2020 MGA Zone 56

Transport for NSW Hillsborough Road Upgrade Concept Design Review of Environmental Factors Project No. 12544418 Revision No. 0 Date 13/10/2022

Proposed property acquisition Lot 26 DP234483

**FIGURE N.24** 

G:\22\12544418\GIS\Maps\REF\_Appendix\_N\_0.aprx Print date: 13 Oct 2022 - 11:23

| LEGEND                                        |                            | Paper Size ISO A4                                      |   | Transport for NSW                                                                                                            | Project No. 12544418 |  |
|-----------------------------------------------|----------------------------|--------------------------------------------------------|---|------------------------------------------------------------------------------------------------------------------------------|----------------------|--|
| Proposal area                                 | Lease area                 | 0 2 4 6 8 10                                           | N | Hillsborough Road Upgrade Concept Design                                                                                     | Revision No. 0       |  |
| Construction footprint                        | Design                     | Metres                                                 |   | Review of Environmental Factors                                                                                              | Date 13/10/2022      |  |
| Property of interest                          | Proposed property boundary | Map Projection: Transverse Mercator                    |   | December of a second stilling                                                                                                |                      |  |
|                                               | Cadastre                   | Horizontal Datum: GDA2020<br>Grid: GDA2020 MGA Zone 56 |   | Proposed property acquisition                                                                                                |                      |  |
|                                               |                            |                                                        |   | Lot 25 DP234483                                                                                                              | FIGURE N.25          |  |
| G:122112544418/GISIMapsiREF_Appendix_N_0.aprx |                            |                                                        |   | Data source: Metromap Tile Service: - Imagery (Date extracted: 13/10/2022); Roads, Cadastre - LPI, 2017; Created by: tmorton |                      |  |