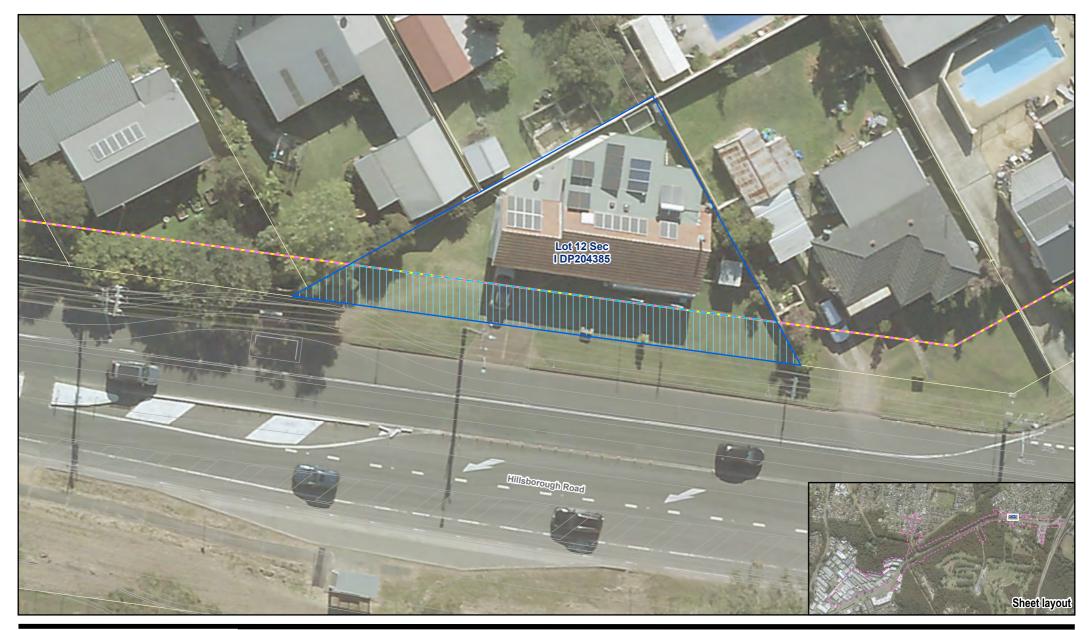

 Date
 13/10/2022

Proposed property acquisition Lot 12 Sec I DP204385

**FIGURE N.15** 

G:\22\12544418\GIS\Maps\REF\_Appendix\_N\_0.aprx Print date: 13 Oct 2022 - 11:22

| LE | GE | EN | D |  |
|----|----|----|---|--|
|    |    |    |   |  |

Construction footprint
Property of interest

Lease area

ootprint \_\_\_\_ Design

st Cadastre

Map Projection: Transverse Mercator Horizontal Datum: GDA2020 Grid: GDA2020 MGA Zone 56

 
 Transport for NSW
 Project No.
 12544418

 Hillsborough Road Upgrade Concept Design Review of Environmental Factors
 Revision No.
 0

 Date
 13/10/2022

Proposed property acquisition Lot 13 Sec I DP204385

G:\22\12544418\GIS\Maps\REF\_Appendix\_N\_0.aprx Print date: 13 Oct 2022 - 11:22 Data source: Metromap Tile Service: - Imagery (Date extracted: 13/10/2022); Roads, Cadastre - LPI, 2017; Created by: tmorton

**FIGURE N.16** 

| LEGEND                 |                            | Paper Size ISO A4                                                | Transport for NSW                                                 | Project No. 12544418                                      |
|------------------------|----------------------------|------------------------------------------------------------------|-------------------------------------------------------------------|-----------------------------------------------------------|
| Proposal area          | Lease area                 | 0 2 4 6 8 10                                                     | Hillsborough Road Upgrade Concept Design                          | Revision No. 0                                            |
| Construction footprint | Design                     | Metres                                                           | Review of Environmental Factors                                   | Date 13/10/2022                                           |
| Property of interest   | Proposed property boundary | Map Projection: Transverse Mercator<br>Horizontal Datum: GDA2020 | Proposed property acquisition                                     |                                                           |
|                        | Cadastre                   | Grid: GDA2020 MGA Zone 56                                        | Lot 14 Sec I DP204385                                             | FIGURE N.17                                               |
|                        |                            | C-122112544419/CISIMone/PEE Appendix N 0 oper                    | Data source: Matroman Tile Sonice: Imagen/ (Data extracted: 12/1) | 0/2022): Roade, Cadactro, J.RJ. 2017: Created by: Imorton |