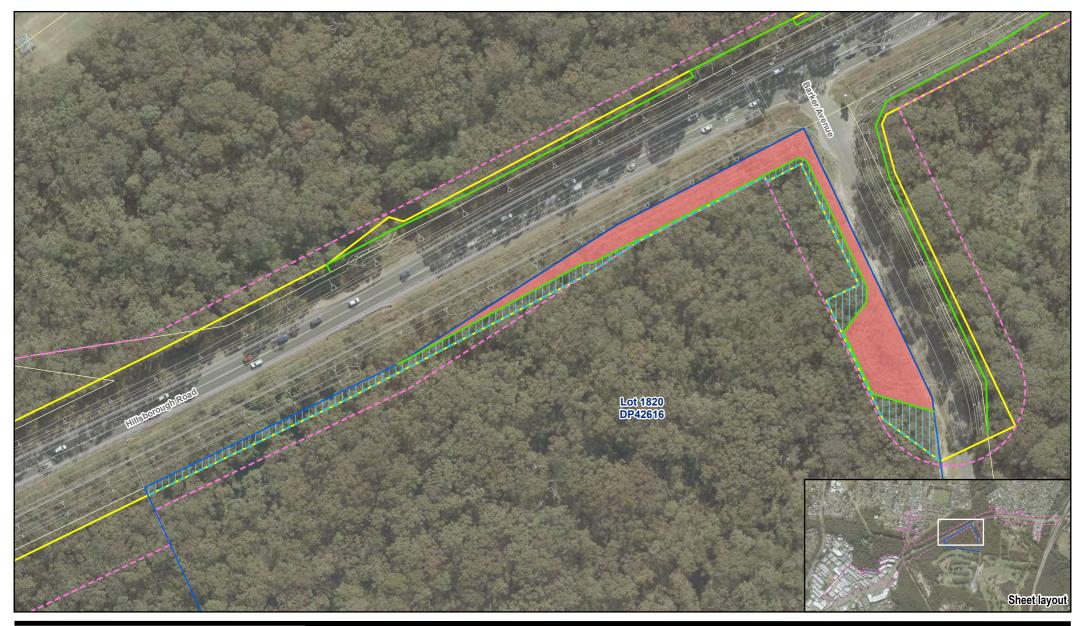

### Proposed property acquisition Lot 100 DP1176697

**FIGURE N.7** 

G:\22\12544418\GIS\Maps\REF\_Appendix\_N\_0.aprx Print date: 13 Oct 2022 - 11:21

| LEGEND                 |                            | Paper Size ISO A4                                                |   |     | Transport for NSW                                                   | Project No. 12544418                                      |
|------------------------|----------------------------|------------------------------------------------------------------|---|-----|---------------------------------------------------------------------|-----------------------------------------------------------|
| Proposal area          | Lease area                 | 0 10 20 30 40 50                                                 | Ņ |     | Hillsborough Road Upgrade Concept Design                            | Revision No. 0                                            |
| Construction footprint | Design                     | Metres                                                           |   | G!D | Review of Environmental Factors                                     | Date 13/10/2022                                           |
| Acquisition area       | Proposed property boundary | Map Projection: Transverse Mercator<br>Horizontal Datum: GDA2020 |   |     | Proposed property acquisition                                       |                                                           |
| Property of interest   | Cadastre                   | Grid: GDA2020 MGA Zone 56                                        |   |     | Lot 1820 DP42616                                                    | FIGURE N.8                                                |
|                        |                            | G:\22\12544418\GIS\Maps\REF_Appendix_N_0.aprx                    |   |     | Data source: Metromap Tile Service: - Imagery (Date extracted: 13/1 | 0/2022); Roads, Cadastre - LPI, 2017; Created by: tmorton |