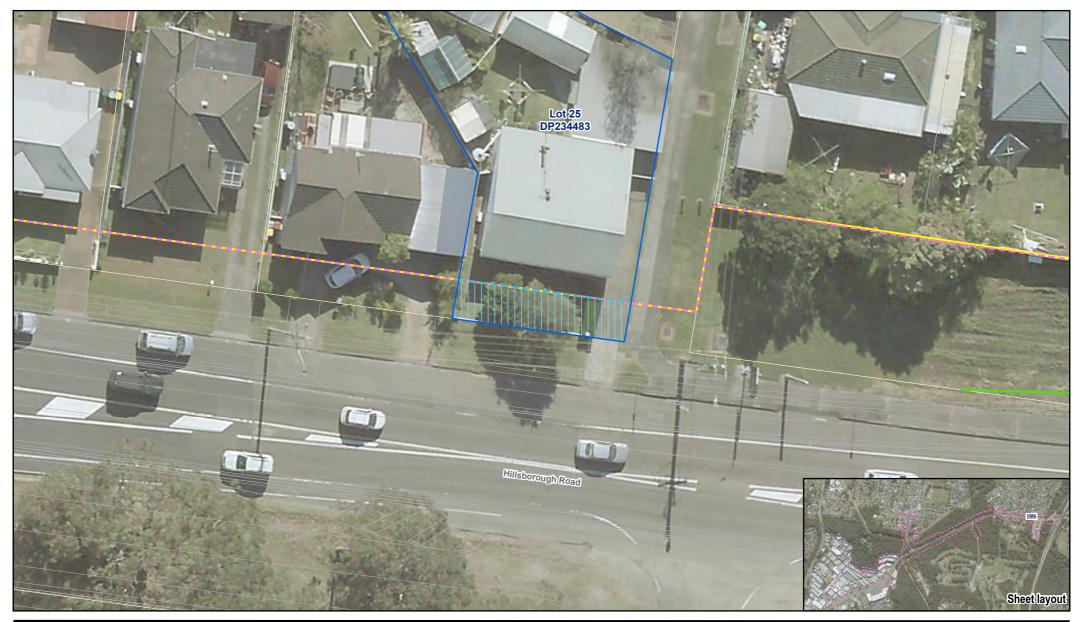

Transport for NSW Hillsborough Road Upgrade Concept Design Review of Environmental Factors Project No. 12544418 Revision No. 0

### Proposed property acquisition Lot 20 DP1010980

Date 13/10/2022

**FIGURE N.26** Data source: Metromap Tile Service: - Imagery (Date extracted: 13/10/2022); Roads, Cadastre - LPI, 2017; Created by: tmorton