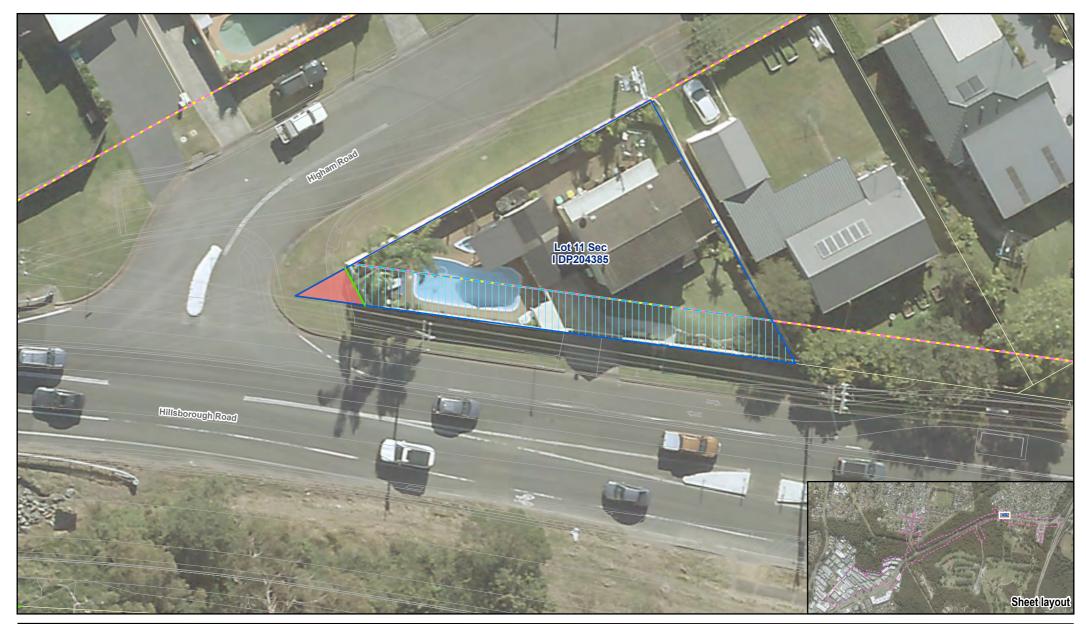

Map Projection: Transverse Mercator Horizontal Datum: GDA2020 Grid: GDA2020 MGA Zone 56

10

Transport for NSW Hillsborough Road Upgrade Concept Design Review of Environmental Factors Project No. 12544418 Revision No. 0 Date 13/10/2022

Proposed property acquisition Lot 10 Sec I DP204385

**FIGURE N.13** 

G:\22\12544418\GIS\Maps\REF\_Appendix\_N\_0.aprx Print date: 13 Oct 2022 - 11:22

Lease area

print Design

Metres Map Projection: Transverse Mercator Horizontal Datum: GDA2020 Grid: GDA2020 MGA Zone 56