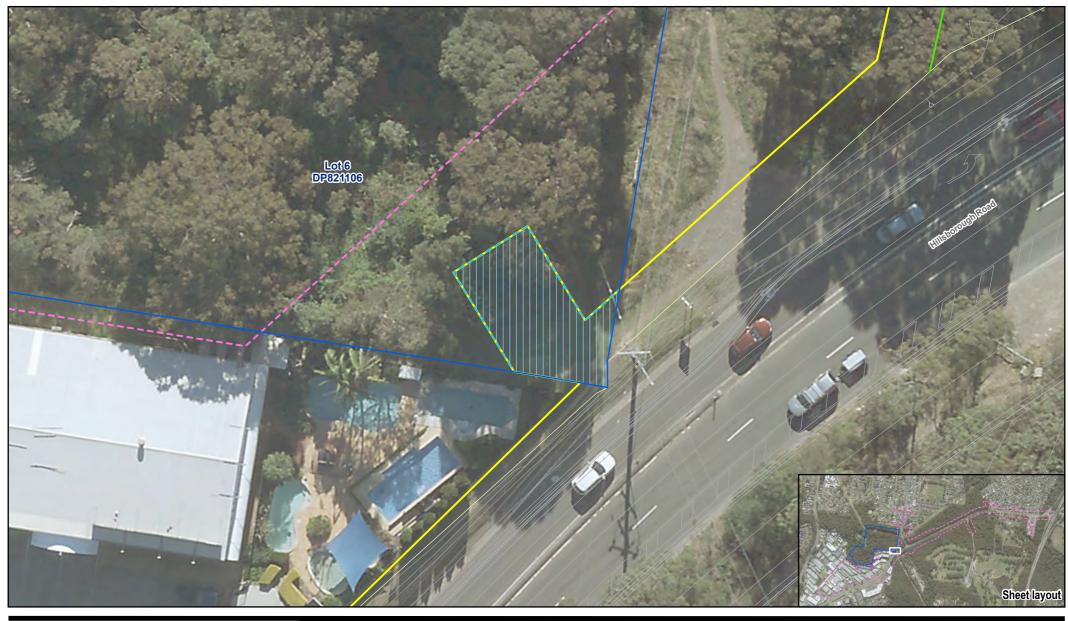

Proposed property acquisition Lot 6 DP821106

FIGURE N.4

G:\22\12544418\GIS\Maps\REF\_Appendix\_N\_0.aprx Print date: 13 Oct 2022 - 11:21

 
 Transport for NSW
 Project No.
 12544418

 Hillsborough Road Upgrade Concept Design Review of Environmental Factors
 Revision No.
 0