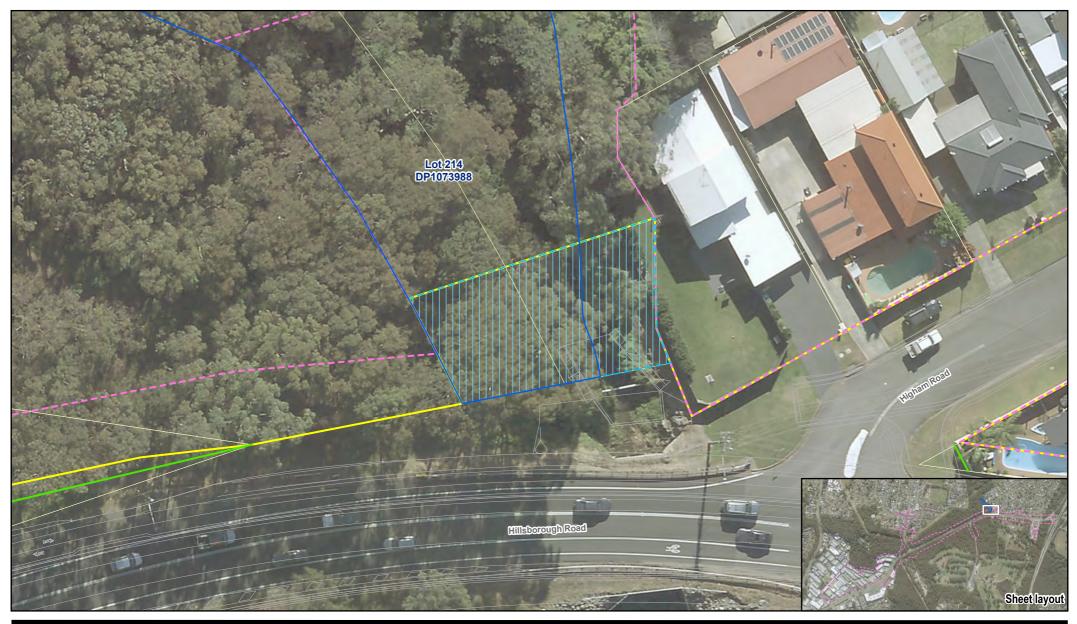

Print date: 13 Oct 2022 - 11:22

nagery (I d by: I

| LEGEND                 |                            | Paper Size ISO A4                                                | Transport for NSW                                                   | Project No. 12544418                                      |
|------------------------|----------------------------|------------------------------------------------------------------|---------------------------------------------------------------------|-----------------------------------------------------------|
| Proposal area          | Lease area                 | 0 2 4 6 8 10                                                     | Hillsborough Road Upgrade Concept Design                            | Revision No. 0                                            |
| Construction footprint | Design                     | Metres                                                           | Review of Environmental Factors                                     | Date 13/10/2022                                           |
| Acquisition area       | Proposed property boundary | Map Projection: Transverse Mercator<br>Horizontal Datum: GDA2020 | Proposed property acquisition                                       |                                                           |
| Property of interest   | Cadastre                   | Grid: GDA2020 MGA Zone 56                                        | Lot 11 Sec I DP204385                                               | FIGURE N.12                                               |
|                        |                            | G:(22)12544418/GIS/Maps/REF Appendix N 0.aprx                    | Data source: Metromap Tile Service: - Imagery (Date extracted: 13/1 | 0/2022); Roads, Cadastre - LPI, 2017; Created by: tmorton |