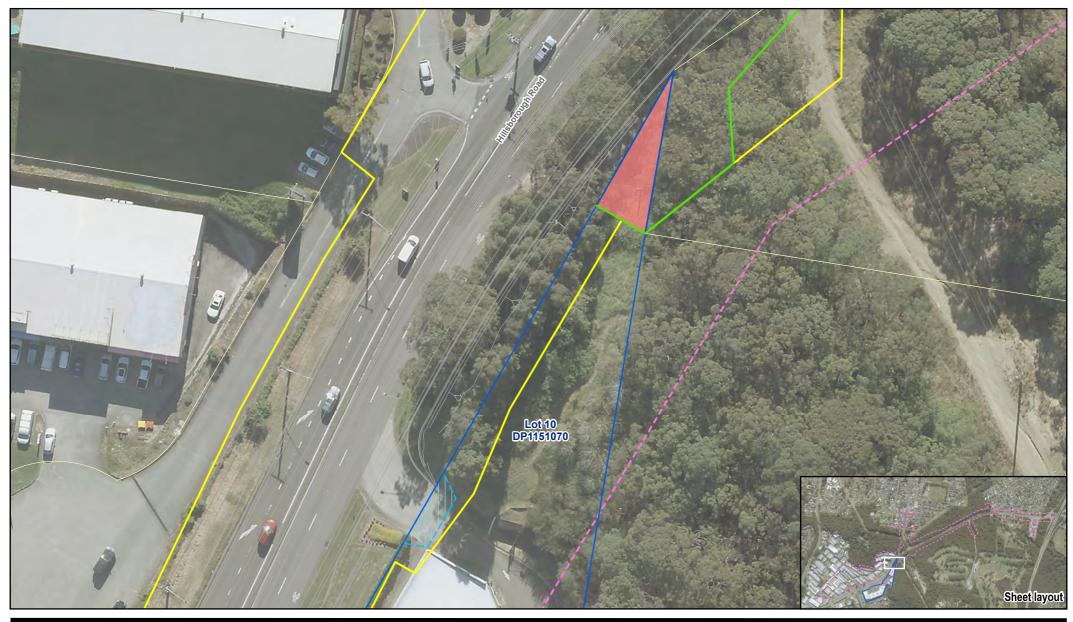

## Proposed property acquisition Lot 10 DP1151070

FIGURE N.1

G:\22\12544418\GIS\Maps\REF\_Appendix\_N\_0.aprx Print date: 13 Oct 2022 - 11:20

Transport for NSW Hillsborough Road Upgrade Concept Design Review of Environmental Factors Project No. 12544418 Revision No. 0