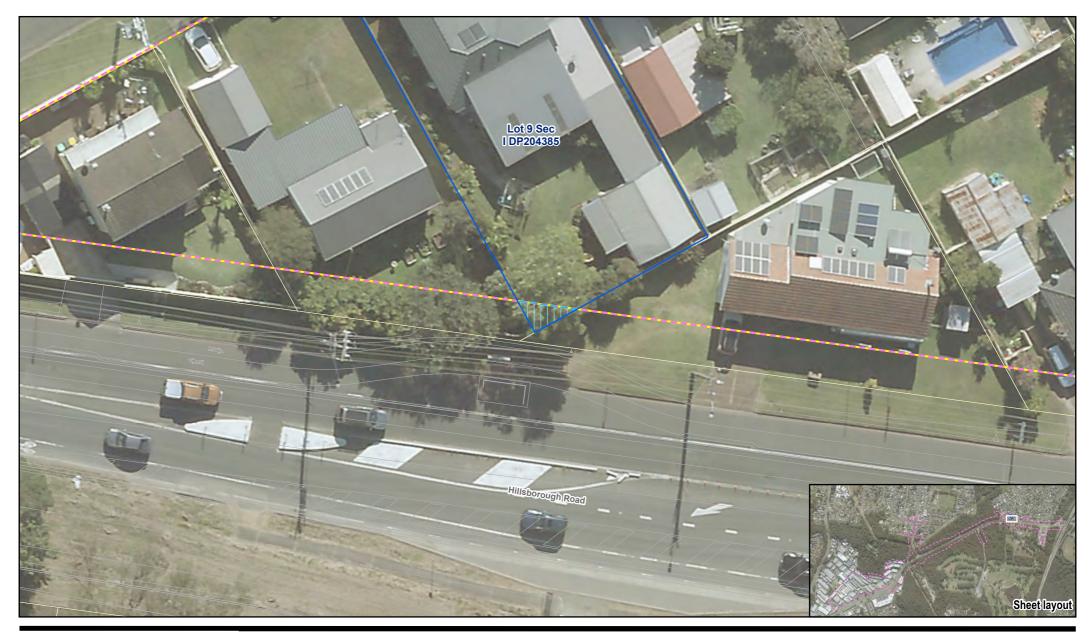

 Date
 13/10/2022

Proposed property acquisition Lot 9 Sec I DP204385

**FIGURE N.14** 

G:\22\12544418\GIS\Maps\REF\_Appendix\_N\_0.aprx Print date: 13 Oct 2022 - 11:22

| EGEND |
|-------|
|-------|

[] ] Lease area

Cadastre

orint — Design

Property of interest

Map Projection: Transverse Mercator Horizontal Datum: GDA2020 Grid: GDA2020 MGA Zone 56

 
 Transport for NSW
 Project No.
 12544418

 Hillsborough Road Upgrade Concept Design Review of Environmental Factors
 Revision No.
 0

 Date
 13/10/2022

Proposed property acquisition Lot 12 Sec I DP204385

**FIGURE N.15** 

G:\22\12544418\GIS\Maps\REF\_Appendix\_N\_0.aprx Print date: 13 Oct 2022 - 11:22

| LE | GE | EN | D |  |
|----|----|----|---|--|
|    |    |    |   |  |