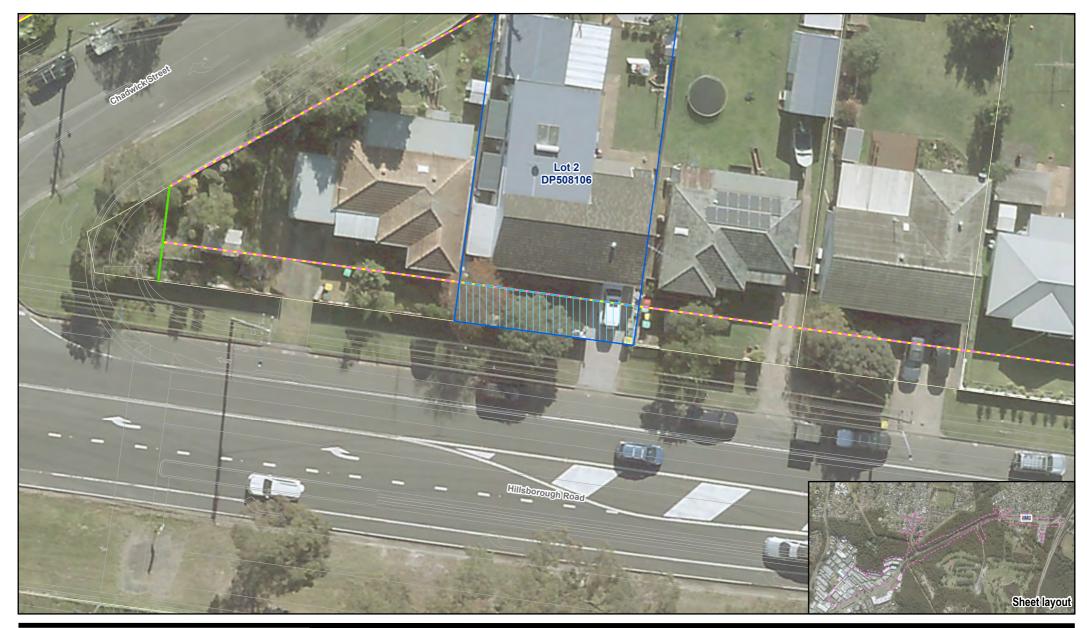

 Date
 13/10/2022

Proposed property acquisition Lot 1 DP508106

# FIGURE N.18

G:\22\12544418\GIS\Maps\REF\_Appendix\_N\_0.aprx Print date: 13 Oct 2022 - 11:22

| EG | EN | D |
|----|----|---|
|    |    |   |

Construction footprint

Property of interest

Lease area Design Proposed property boundary