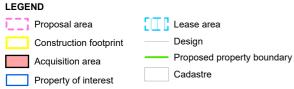

### Proposed property acquisition Lot 100 DP1176697

**FIGURE N.7** 

G:\22\12544418\GIS\Maps\REF\_Appendix\_N\_0.aprx Print date: 13 Oct 2022 - 11:21

| LEGEND                 |                            | Paper Size ISO A4                                                |   |     | Transport for NSW                                                   | Project No. 12544418                                      |
|------------------------|----------------------------|------------------------------------------------------------------|---|-----|---------------------------------------------------------------------|-----------------------------------------------------------|
| Proposal area          | Lease area                 | 0 10 20 30 40 50                                                 | Ņ |     | Hillsborough Road Upgrade Concept Design                            | Revision No. 0                                            |
| Construction footprint | Design                     | Metres                                                           |   | G!D | Review of Environmental Factors                                     | Date 13/10/2022                                           |
| Acquisition area       | Proposed property boundary | Map Projection: Transverse Mercator<br>Horizontal Datum: GDA2020 |   |     | Proposed property acquisition                                       |                                                           |
| Property of interest   | Cadastre                   | Grid: GDA2020 MGA Zone 56                                        |   |     | Lot 1820 DP42616                                                    | FIGURE N.8                                                |
|                        |                            | G:\22\12544418\GIS\Maps\REF_Appendix_N_0.aprx                    |   |     | Data source: Metromap Tile Service: - Imagery (Date extracted: 13/1 | 0/2022); Roads, Cadastre - LPI, 2017; Created by: tmorton |