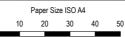

G:\22\12544418\GIS\Maps\REF\_Appendix\_N\_0.aprx Print date: 13 Oct 2022 - 11:22

| LEGEND                 |                            | Paper Size ISO A4                                                |       | Transport for NSW                                                   | Project No. 12544418                                      |
|------------------------|----------------------------|------------------------------------------------------------------|-------|---------------------------------------------------------------------|-----------------------------------------------------------|
| Proposal area          | Lease area                 | 0 3 6 9 12 15 N                                                  |       | Hillsborough Road Upgrade Concept Design                            | Revision No. 0                                            |
| Construction footprint | Design                     | Metres                                                           | (HID) | Review of Environmental Factors                                     | Date 13/10/2022                                           |
| Property of interest   | Proposed property boundary | Map Projection: Transverse Mercator<br>Horizontal Datum: GDA2020 |       | Proposed property acquisition                                       |                                                           |
|                        | Cadastre                   | Grid: GDA2020 MGA Zone 56                                        |       | Lot 214 DP1073988                                                   | FIGURE N.11                                               |
|                        |                            | G:\22\12544418\GIS\Maps\REF Appendix N 0.aprx                    |       | Data source: Metromap Tile Service: - Imagery (Date extracted: 13/1 | 0/2022); Roads, Cadastre - LPI, 2017; Created by; tmorton |