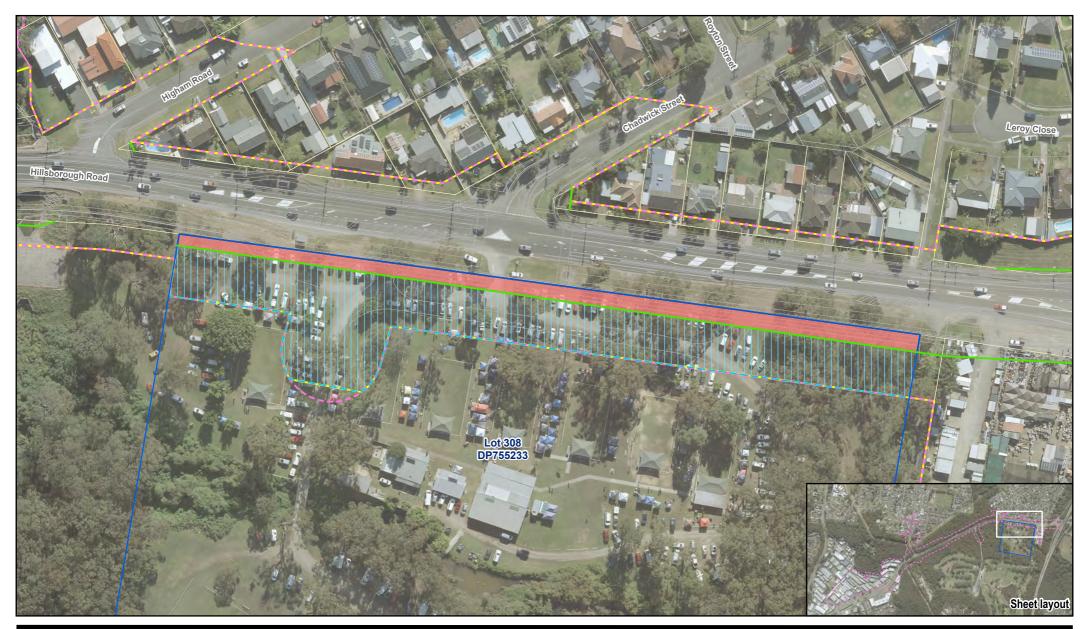

G:\22\12544418\GIS\Maps\REF\_Appendix\_N\_0.aprx Print date: 13 Oct 2022 - 11:23

| LEGEND                                  |                                         | Paper Size ISO A4                                                |  | Transport for NSW                        | Project No. 12544418 |
|-----------------------------------------|-----------------------------------------|------------------------------------------------------------------|--|------------------------------------------|----------------------|
| Proposal area                           | Lease area                              | 0 10 20 30 40 50 N                                               |  | Hillsborough Road Upgrade Concept Design | Revision No. 0       |
| Construction footprint                  | Design                                  | Metres                                                           |  | Review of Environmental Factors          | Date 13/10/2022      |
| Acquisition area                        | Proposed property boundary     Cadastre | Map Projection: Transverse Mercator<br>Horizontal Datum: GDA2020 |  | Proposed property acquisition            |                      |
| Property of interest                    | Cauasite                                | Grid: GDA2020 MGA Zone 56                                        |  | Lot 308 DP755233                         | FIGURE N.27          |
| G1221254418/GISMansiREF Annendix N Danx |                                         |                                                                  |  |                                          |                      |

u.uzz\12544418\GIS\Maps\REF\_Appendix\_N\_0.app Print date: 13 Oct 2022 - 11:23

nagery (E

| Lease area        |
|-------------------|
| <br>Design        |
| <br>Proposed prop |

Transport for NSW Hillsborough Road Upgrade Concept Design Review of Environmental Factors Project No. 12544418