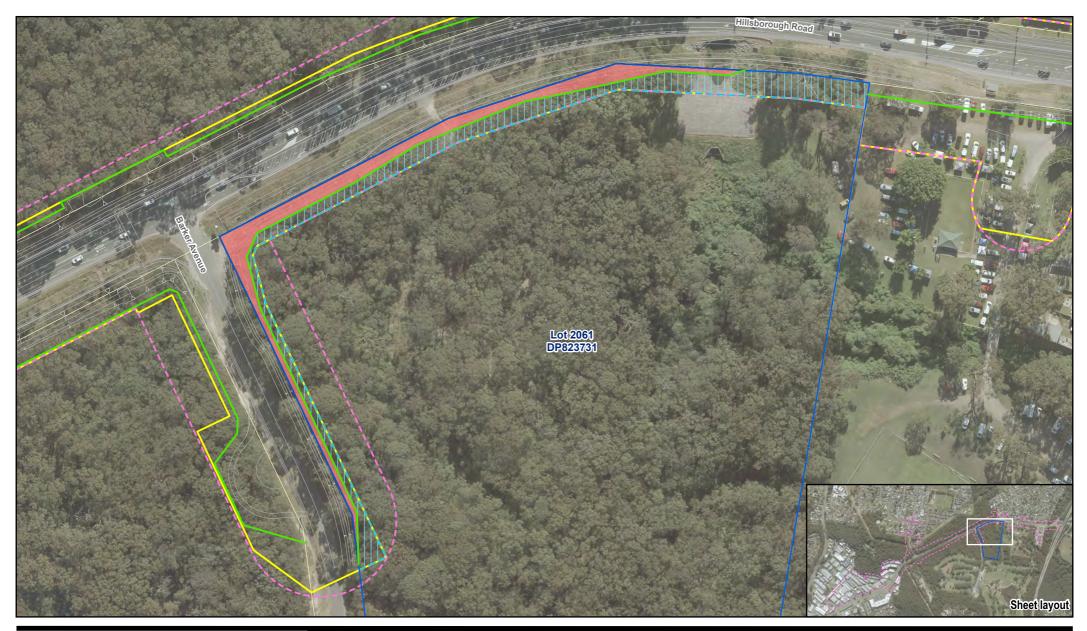

 
 Transport for NSW
 Project No.
 12544418

 Hillsborough Road Upgrade Concept Design Review of Environmental Factors
 Revision No.
 0

 Date
 13/10/2022

Proposed property acquisition Lot 2061 DP823731 FIGURE N.10

G:\22\12544418\GIS\Maps\REF\_Appendix\_N\_0.aprx Print date: 13 Oct 2022 - 11:22

| LEGEND                 |                            | Paper Size ISO A4                                                |       | Transport for NSW                                                   | Project No. 12544418                                      |
|------------------------|----------------------------|------------------------------------------------------------------|-------|---------------------------------------------------------------------|-----------------------------------------------------------|
| Proposal area          | Lease area                 | 0 3 6 9 12 15 N                                                  |       | Hillsborough Road Upgrade Concept Design                            | Revision No. 0                                            |
| Construction footprint | Design                     | Metres                                                           | (HID) | Review of Environmental Factors                                     | Date 13/10/2022                                           |
| Property of interest   | Proposed property boundary | Map Projection: Transverse Mercator<br>Horizontal Datum: GDA2020 |       | Proposed property acquisition                                       |                                                           |
|                        | Cadastre                   | Grid: GDA2020 MGA Zone 56                                        |       | Lot 214 DP1073988                                                   | FIGURE N.11                                               |
|                        |                            | G:\22\12544418\GIS\Maps\REF Appendix N 0.aprx                    |       | Data source: Metromap Tile Service: - Imagery (Date extracted: 13/1 | 0/2022); Roads, Cadastre - LPI, 2017; Created by; tmorton |