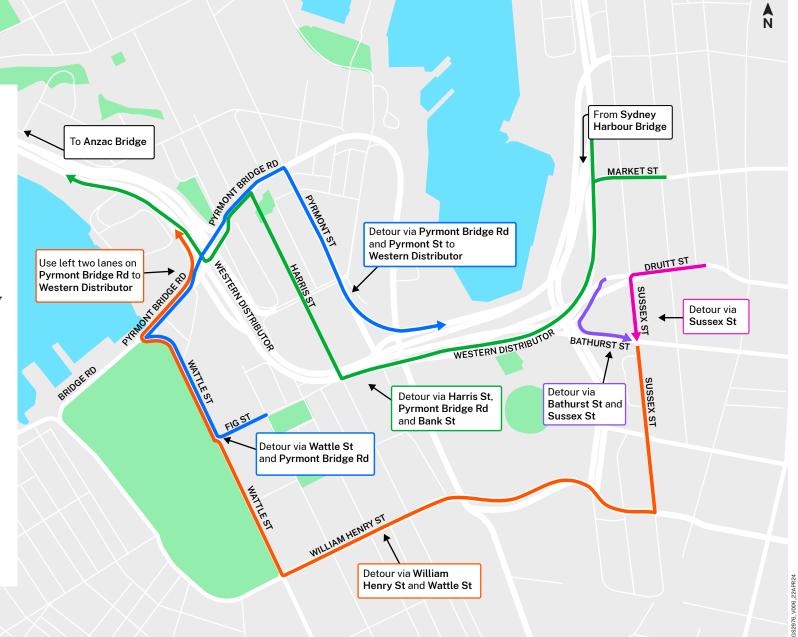

## **Western Distributor Detours**

From Sunday 5 May to Wednesday 8 May 2024

## **Detour Routes**

Towards Anzac Bridge Between 9pm and 5am on Sunday 5 and Monday 6 May

- For Sydney Harbour Bridge & Market
  St motorists
  via the off-ramp to Harris St and the
  on-ramp from Bank St
- For Druitt St motorists
  via Sussex St, William Henry St, Wattle St,
  and the on-ramp from Pyrmont
  Bridge Road
- For Cross City Tunnel motorists
  via Bathurst St, Sussex St, William Henry
  St, Wattle St, and the on-ramp from
  Pyrmont Bridge Road

Fig St on-ramp towards City & Sydney Harbour Bridge Between 9pm and 5am on Tuesday 7 and Wednesday 8 May

 Via Wattle St, Pyrmont Bridge Rd, Pyrmont St, and the on-ramp from Pyrmont St