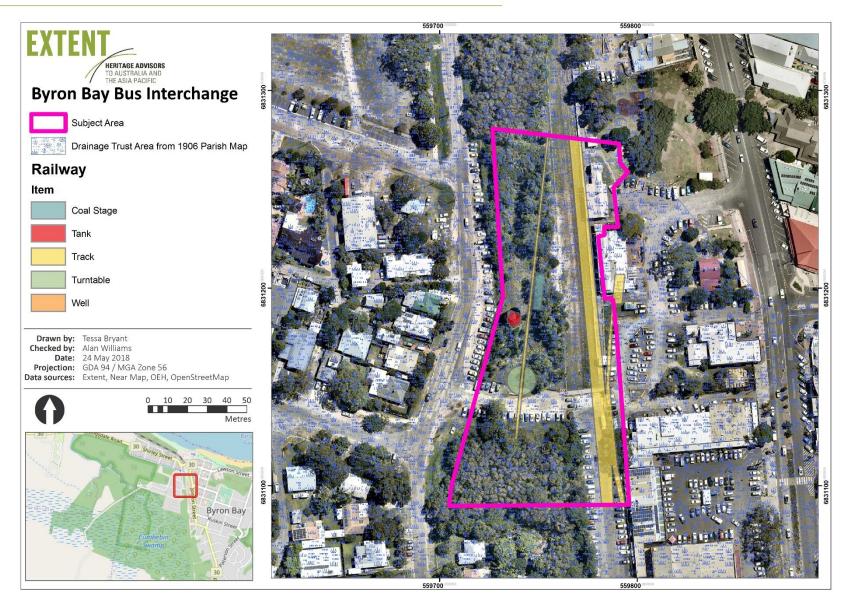

Extent Heritage Pty Ltd was commissioned by SMEC to undertake an Aboriginal heritage due diligence assessment of part of Lot 4729 in Deposited Plan (DP)1228104, on the western side of Byron Bay Railway Station (the 'subject area'), in the Byron Shire Local Government Area (**Figure 1**). Proposed development within the subject area consists of the construction of a bus interchange, which will include removal of trees and existing landscaping with some ground disturbing foundation works (**Figure 2**).

However, previous ground disturbance may reduce the level of archaeological potential, and is therefore also relevant. The subject area has been cleared of vegetation, and has been subject to fairly substantial ground disturbance in the past within the rail corridor as part of the construction of the railway including levelling of the ground surface, building construction and demolition and construction of the former turntable located within the subject area south of the still extant water tower (**Figure 5**).

Further assessment not required, work may proceed with caution.

Figure 1. The subject area.

Figure 2. Proposed development.

Figure 3. Extract of 1906 Parish Map – County of Rous, Parish of Byron. Edition 7, Sheet 1. Dashed lines indicate the Belongil Swamp Drainage Trust District. The orange rectangle indicates the subject area.