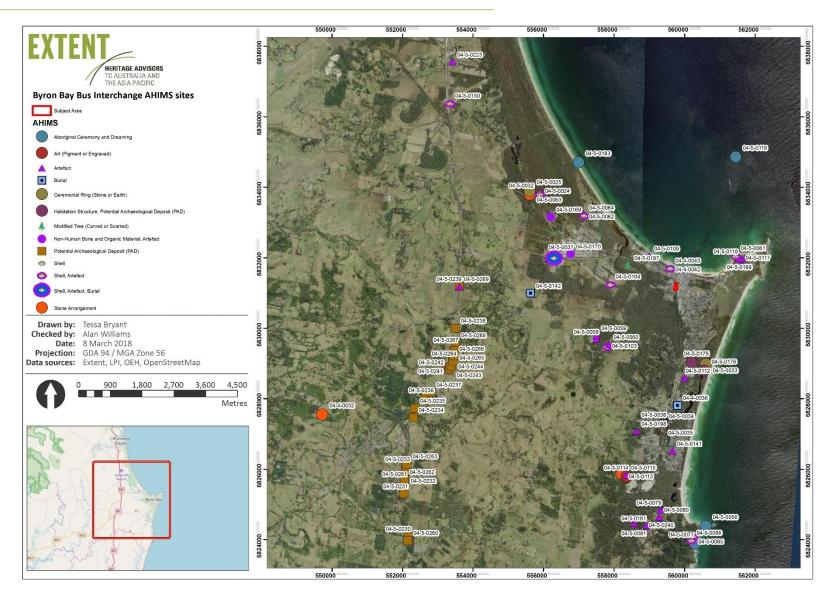

#### **AHIMS Database**

The Office of Environment and Heritage maintains the Aboriginal Heritage Information Management System (AHIMS), which is a database of registered Aboriginal sites in New South Wales. A search of the AHIMS database was undertaken on 8 March 2018 (Client Service ID 332485) for an area bounded by: Latitude, Longitude -28.7121S, 153.4489E to -28.5883S, 153.6452E including the subject area (Figure 5 – full results in Appendix 3). A total of 77 registered Aboriginal sites and two Aboriginal places are within the search area. No Aboriginal sites or places are previously documented within the subject area.

Byron Bay (for more information see:

http://www.environment.nsw.gov.au/heritageapp/ViewHeritageItemDetails.aspx?ID=5062866).

One of the 77 identified sites, #04-5-0076, has restricted information — usually indicating human remains and/or a highly significant cultural site - but is located outside of the subject area. Nine of the registered potential archaeological deposits (PADs) are listed as 'not a site' with a further two listed as partially destroyed. The distribution of sites within the search area reflects in part the location of archaeological investigations carried out for development and infrastructure within the area, such as the large number of areas of potential archaeological deposit (PAD) recorded along the alignment of the Pacific Highway upgrade (Navin Officer 2008). Sites are also recorded within the National Parks and Reserves.

The main site features present within the search area are stone artefacts – artefact scatters and isolated finds, PAD and midden sites containing both shell and stone artefacts (**Table 1**). A range of other sites are also recorded within the search area including Art, Burials, Ceremonial Rings, Aboriginal Ceremony and Dreaming Sites, Modified Trees, and Stone Arrangements. The nearest registered AHIMS site is ~450m from the subject area, two shell midden sites (#04-4-0042 Byron Bay Beach Pipi Midden and #04-4-0043 Chigwin) recorded in the same location north of the subject area within the dune system associated with the main beach.

Figure 5. Previous items of disturbance not extant within the subject area. Disturbance associated with the construction of these features is likely wider.

Figure 6. AHIMS sites recorded within the search area. The subject area is indicated by the red outline.