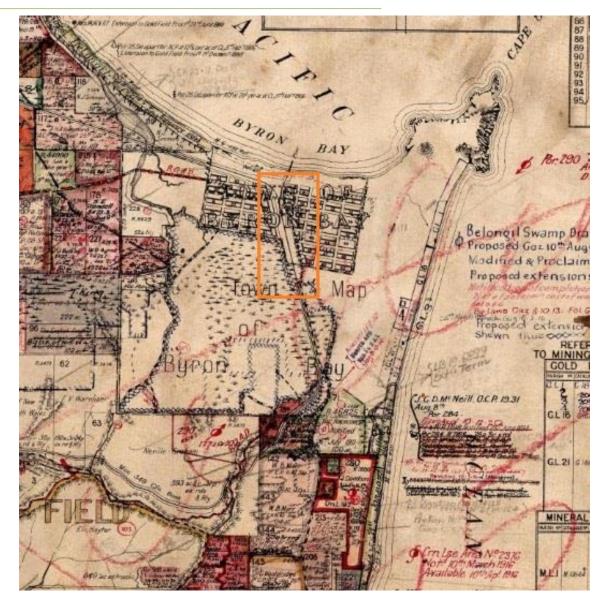

Cumbebin Swamp (Cumbebin Swamp Nature Reserve) is approximately 350m to the south west of the subject area and the Byron Bay foreshore is approximately 400m to the north of the subject area. Historic parish maps show that the areas immediately adjacent to the subject area were drained in the early twentieth century and would have been formerly wetland/swamp areas, marked as part of the Belongil Swamp Drainage Trust District in early Parish Maps (**Figure 3** and **Figure 4**). The first order tributaries are not shown on these maps. It has been estimated that at the time of European settlement in the nineteenth century, wetland areas were up to two and a half times the size they are at present (Goodrick 1970:3). A swamp to the north of the railway platform was drained in the 1920s (as reported in the Tweed Daily Murwillumbah Wednesday 28 July 1926:5).

Figure 4. Extract of 1913 Parish Map – County of Rous, Parish of Byron. Edition 8, Sheet 1. crossed lines indicate the Belongil Swamp Drainage Trust District.

The orange rectangle indicates the subject area.