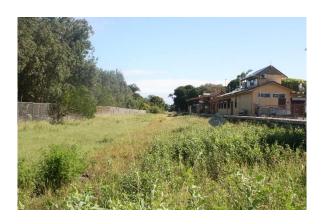

## **Site Inspection**

A site inspection was undertaken on 12 March 2018 by Tony Brassil (Extent Heritage Advisor). The subject area (**Plate 1 - Plate 10**) was inspected for the presence of Aboriginal objects, or the potential for them to occur. This investigation was focused on areas of soil exposure and identifying ground disturbance.

No culturally modified trees were identified within the subject area. Trees present within the subject area are regrowth reportedly having grown within the last decade. Ground surface visibility was generally limited, however white sand was present in some patchy exposures (**Plate 7** and **Plate 9**). No Aboriginal objects were identified within the subject area. Remnant structures from the railway are evident within the subject area (e.g. **Plate 6** and **Plate 10**), as well as other imported materials. The area to the south of the informal track was wetland with approximately 30cm of water covering it.