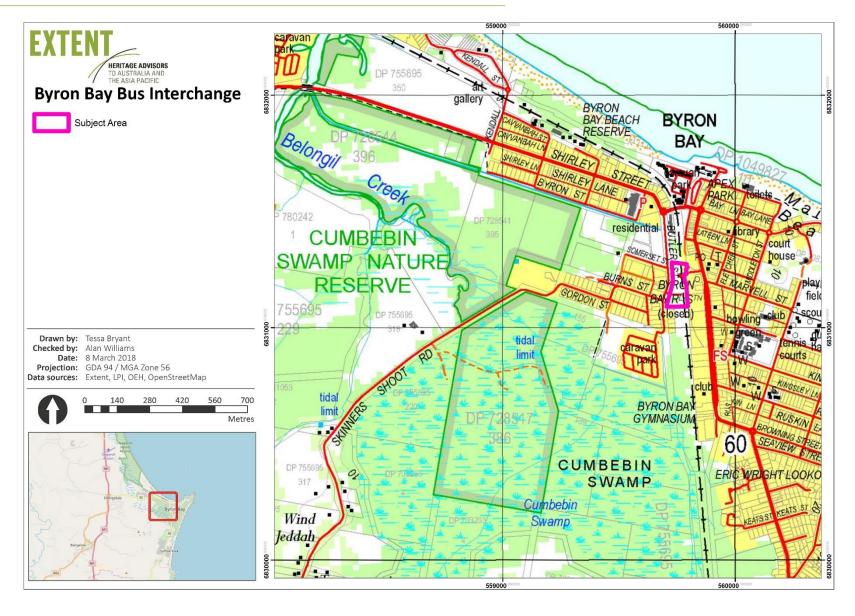

Extent Heritage Pty Ltd was commissioned by SMEC to undertake an Aboriginal heritage due diligence assessment of part of Lot 4729 in Deposited Plan (DP)1228104, on the western side of Byron Bay Railway Station (the 'subject area'), in the Byron Shire Local Government Area (**Figure 1**). Proposed development within the subject area consists of the construction of a bus interchange, which will include removal of trees and existing landscaping with some ground disturbing foundation works (**Figure 2**).

The first of these is relevant as the subject area comprises land within 200m of an unnamed tributary of Belongil Creek (**Figure 1**). The subject area would also have been within wetland/swamp areas prior to these areas being drained (see **Figure 3-Figure 5**).

#### **AHIMS Database**

The Office of Environment and Heritage maintains the Aboriginal Heritage Information Management System (AHIMS), which is a database of registered Aboriginal sites in New South Wales. A search of the AHIMS database was undertaken on 8 March 2018 (Client Service ID 332485) for an area bounded by: Latitude, Longitude -28.7121S, 153.4489E to -28.5883S, 153.6452E including the subject area (Figure 5 – full results in Appendix 3). A total of 77 registered Aboriginal sites and two Aboriginal places are within the search area. No Aboriginal sites or places are previously documented within the subject area.