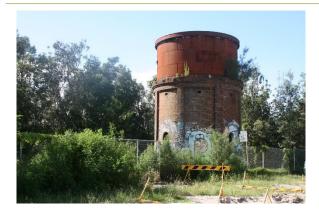

However, previous ground disturbance may reduce the level of archaeological potential, and is therefore also relevant. The subject area has been cleared of vegetation, and has been subject to fairly substantial ground disturbance in the past within the rail corridor as part of the construction of the railway including levelling of the ground surface, building construction and demolition and construction of the former turntable located within the subject area south of the still extant water tower (**Figure 5**).

Plate 1. Water tower within the subject area.

Plate 3. Asphalt road in south of subject area.

Plate 5. Former railway line area with complete ground cover.

Plate 2. Exposure of sand near water tower.

Plate 4. Cars parked along eastern edge of subject