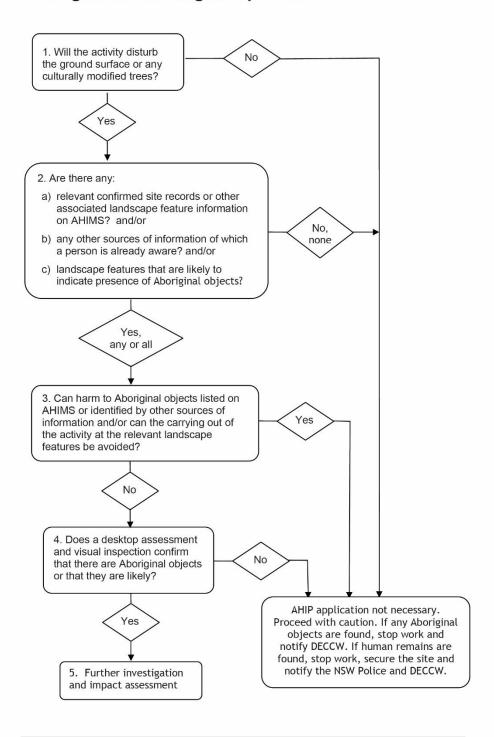

### Table 2. Site specific responses to OEH due diligence questions.

#### Will the activity disturb the ground surface or any culturally modified trees?

The proposed development includes removal of trees and existing landscaping with some ground disturbing foundation works in association with the construction of a bus interchange. No culturally modified trees have been identified within the subject area.

Proceed to question 2.

#### 2a Are there any relevant confirmed site records or other associated landscape feature information on AHIMS?

No. The AHIMS database does not contain records of any Aboriginal sites within the subject area. The nearest registered site is approximately 400m away.

Proceed to question 2b.

#### 2b Are there any other sources of information of which a person is already aware?

No. The research undertaken for this assessment did not identify any other relevant sources of information indicating the presence of sites within the subject area.

Proceed to question 2c.

#### 2c Are there any landscape features that are likely to indicate presence of Aboriginal objects?

The subject area is within 200m of a water course – an unnamed tributary of Belongil Creek. The subject area is low lying ground either within or adjacent to former wetland/swamp.

Proceed to question 3.

## 3 Can harm to Aboriginal objects listed on AHIMS or identified by other sources of information and/or can the carrying out of the activity at the relevant landscape features be avoided?

The proposed development encompasses the entirety of the subject area.

Proceed to question 4.

#### 4 Does a desktop assessment and visual inspection confirm that there are Aboriginal objects or that they are likely?

Assessment and inspection indicates that the subject area has been heavily disturbed. The area is low-lying and is considered to have low potential to contain Aboriginal objects. Additionally, no Aboriginal objects were found during the site inspection.

Further assessment not required, work may proceed with caution.

Figure 1. The subject area.

Figure 2. Proposed development.

Figure 3. Extract of 1906 Parish Map – County of Rous, Parish of Byron. Edition 7, Sheet 1. Dashed lines indicate the Belongil Swamp Drainage Trust District. The orange rectangle indicates the subject area.