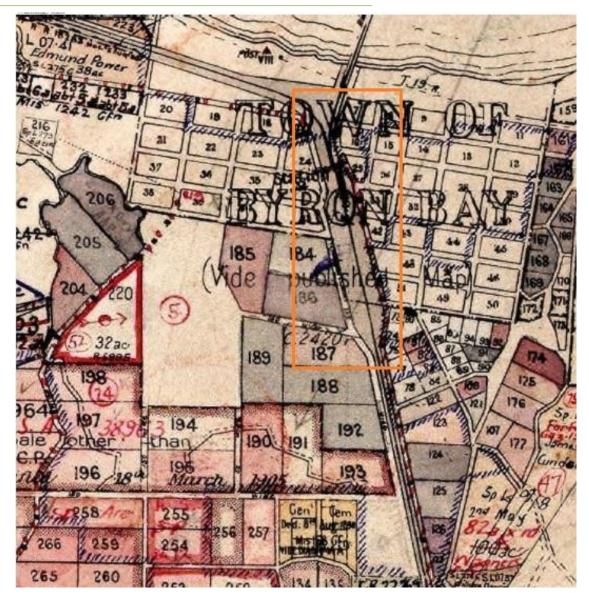

Cumbebin Swamp (Cumbebin Swamp Nature Reserve) is approximately 350m to the south west of the subject area and the Byron Bay foreshore is approximately 400m to the north of the subject area. Historic parish maps show that the areas immediately adjacent to the subject area were drained in the early twentieth century and would have been formerly wetland/swamp areas, marked as part of the Belongil Swamp Drainage Trust District in early Parish Maps (**Figure 3** and **Figure 4**). The first order tributaries are not shown on these maps. It has been estimated that at the time of European settlement in the nineteenth century, wetland areas were up to two and a half times the size they are at present (Goodrick 1970:3). A swamp to the north of the railway platform was drained in the 1920s (as reported in the Tweed Daily Murwillumbah Wednesday 28 July 1926:5).

Further assessment not required, work may proceed with caution.

Figure 1. The subject area.

Figure 2. Proposed development.

Figure 3. Extract of 1906 Parish Map – County of Rous, Parish of Byron. Edition 7, Sheet 1. Dashed lines indicate the Belongil Swamp Drainage Trust District. The orange rectangle indicates the subject area.