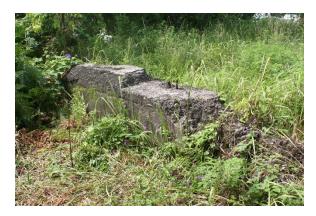

Plate 6. Former concrete structure.

Plate 7. Patchy ground surface exposures of sand within vegetated area.

Plate 8. Materials relating to the railway still present within the subject area.

Plate 9. Sand exposure with dumped imported materials.