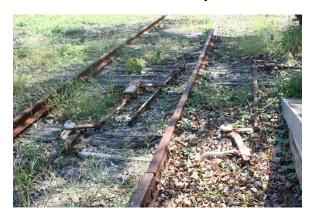

However, previous ground disturbance may reduce the level of archaeological potential, and is therefore also relevant. The subject area has been cleared of vegetation, and has been subject to fairly substantial ground disturbance in the past within the rail corridor as part of the construction of the railway including levelling of the ground surface, building construction and demolition and construction of the former turntable located within the subject area south of the still extant water tower (**Figure 5**).

No culturally modified trees were identified within the subject area. Trees present within the subject area are regrowth reportedly having grown within the last decade. Ground surface visibility was generally limited, however white sand was present in some patchy exposures (**Plate 7** and **Plate 9**). No Aboriginal objects were identified within the subject area. Remnant structures from the railway are evident within the subject area (e.g. **Plate 6** and **Plate 10**), as well as other imported materials. The area to the south of the informal track was wetland with approximately 30cm of water covering it.

Plate 10. Tracks still present in the southern part of the subject area.