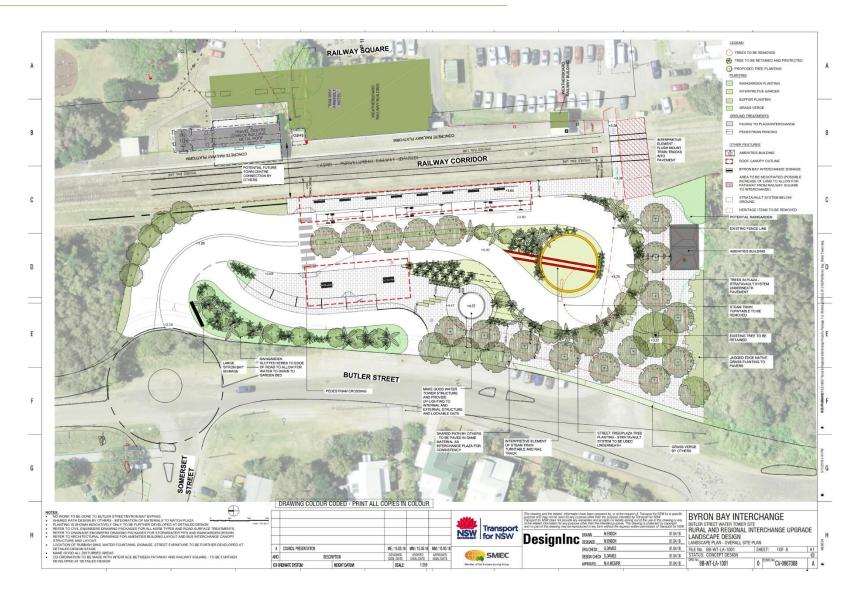

Extent Heritage Pty Ltd was commissioned by SMEC to undertake an Aboriginal heritage due diligence assessment of part of Lot 4729 in Deposited Plan (DP)1228104, on the western side of Byron Bay Railway Station (the 'subject area'), in the Byron Shire Local Government Area (**Figure 1**). Proposed development within the subject area consists of the construction of a bus interchange, which will include removal of trees and existing landscaping with some ground disturbing foundation works (**Figure 2**).

However, previous ground disturbance may reduce the level of archaeological potential, and is therefore also relevant. The subject area has been cleared of vegetation, and has been subject to fairly substantial ground disturbance in the past within the rail corridor as part of the construction of the railway including levelling of the ground surface, building construction and demolition and construction of the former turntable located within the subject area south of the still extant water tower (**Figure 5**).

The subject area has had high levels of past ground disturbance, mainly through vegetation clearance, and works associated with the construction of the railway. This disturbance has significantly reduced the potential for Aboriginal objects or deposits to survive if they were ever present. It is considered that the subject area has a low potential to contain Aboriginal objects or intact subsurface deposits. The proposed development involving removal of existing trees, ground clearance and foundation works are unlikely to have an impact to depths not already disturbed through the railway construction.